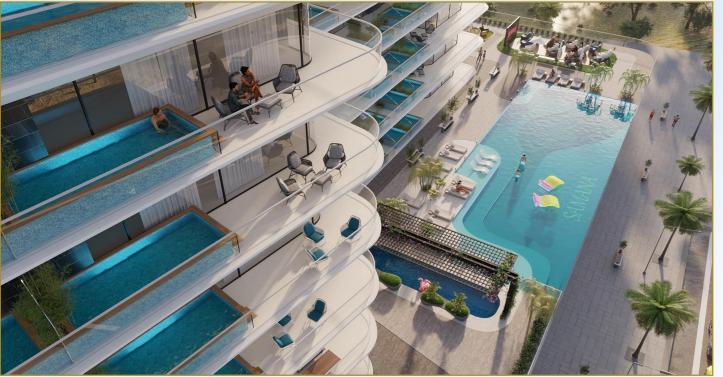

## Why SAMANA Golf Views?

Located in Dubai Sports City, SAMANA Golf Views by SAMANA Developers is your gateway to an extravagant lifestyle that's nestled amidst a thriving community. A 243 unit apartment (G+P+14), SAMANA Golf Views offers you a sanctuary of opulence; a space to immerse yourself in the lush greens while enjoying the spectacular golf views, world-class amenities, and experiencing unparalleled tranquility.

#### Services & Amenities

- Apartments with Private Pools
- Main Pool
- Kids Pool
- Kids Play Area
- VR Golf Experience
- Sauna & Steam Room
- A Luxurious & Large Leisure Pool Deck

- **Sports Courts**
- Skatepark
- Barbeque Area
- Jogging Track
- **Outdoor Cinema**
- Walking River
- Indoor & Outdoor Gym