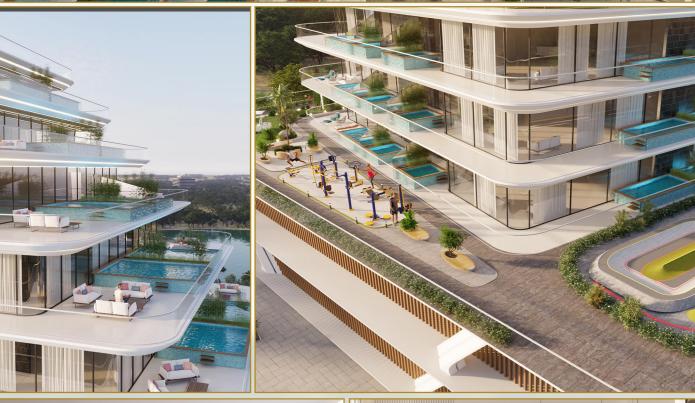

#### Services & Amenities

- Apartments with Private Pools
- Main Pool
- Kids Pool
- Kids Play Area
- VR Golf Experience
- Sauna & Steam Room
- A Luxurious & Large Leisure Pool Deck

- **Sports Courts**
- Skatepark
- Barbeque Area
- Jogging Track
- **Outdoor Cinema**
- Walking River
- Indoor & Outdoor Gym