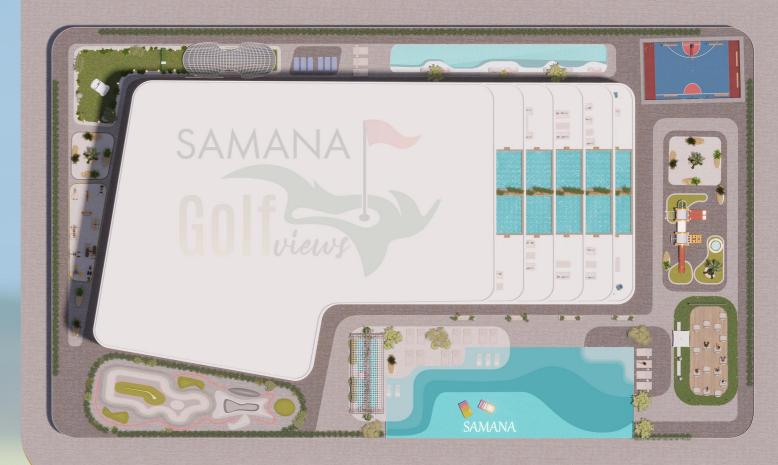

#### Services & Amenities

- Apartments with Private Pools
- Main Pool
- Kids Pool
- Kids Play Area
- VR Golf Experience
- Sauna & Steam Room
- A Luxurious & Large Leisure Pool Deck

- **Sports Courts**
- Skatepark
- Barbeque Area
- Jogging Track
- **Outdoor Cinema**
- Walking River
- Indoor & Outdoor Gym