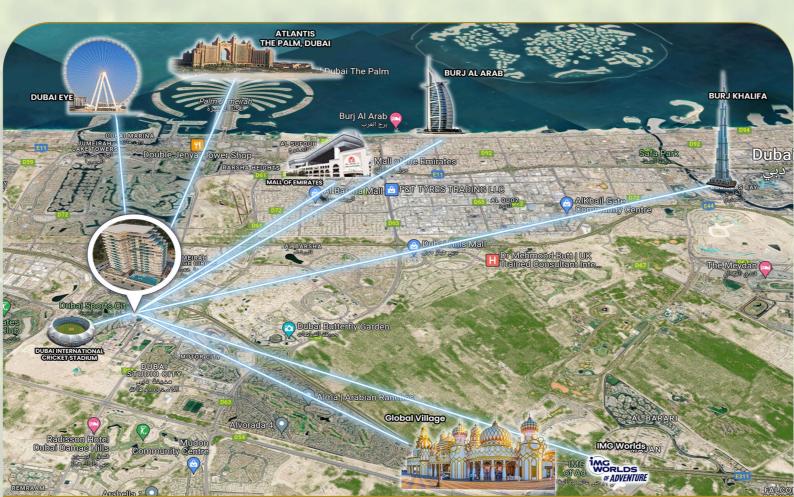

### **Location & Views**

- Dubai Sports City is located close to Al Khail Road and gives you easy access to the prime areas of Dubai.
- It's home to Dubai International Cricket Stadium which is a 4-min drive away.
- A 3-min drive from Victory Heights Primary School and The Wonder Years Nursery.
- A 10-min drive from the University of Balamand.
- Shares proximity to Global Village, Dubai Marina, and Mall of the Emirates.
- Give you easy access to renowned supermarkets for your everyday needs.