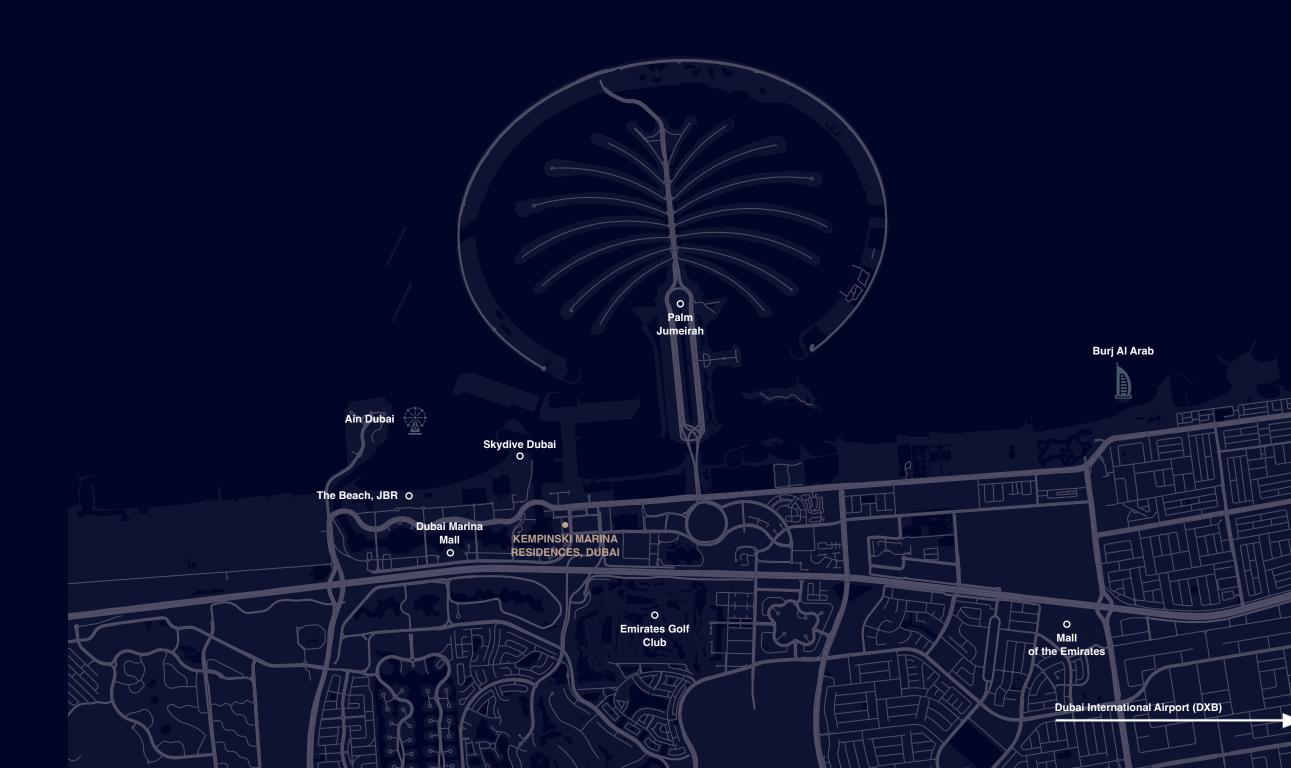

#### Average Driving Times:

Dubai Marina Mall 5 min Ain Dubai **Emirates Golf Club** 10 min Skydive Dubai 10 min The Beach, JBR 12 min Mall of the Emirates 15 min Palm Jumeirah 15 min Burj Al Arab 13 min 9.8 km Dubai International Airport (DXB) **24** min 30.7 km