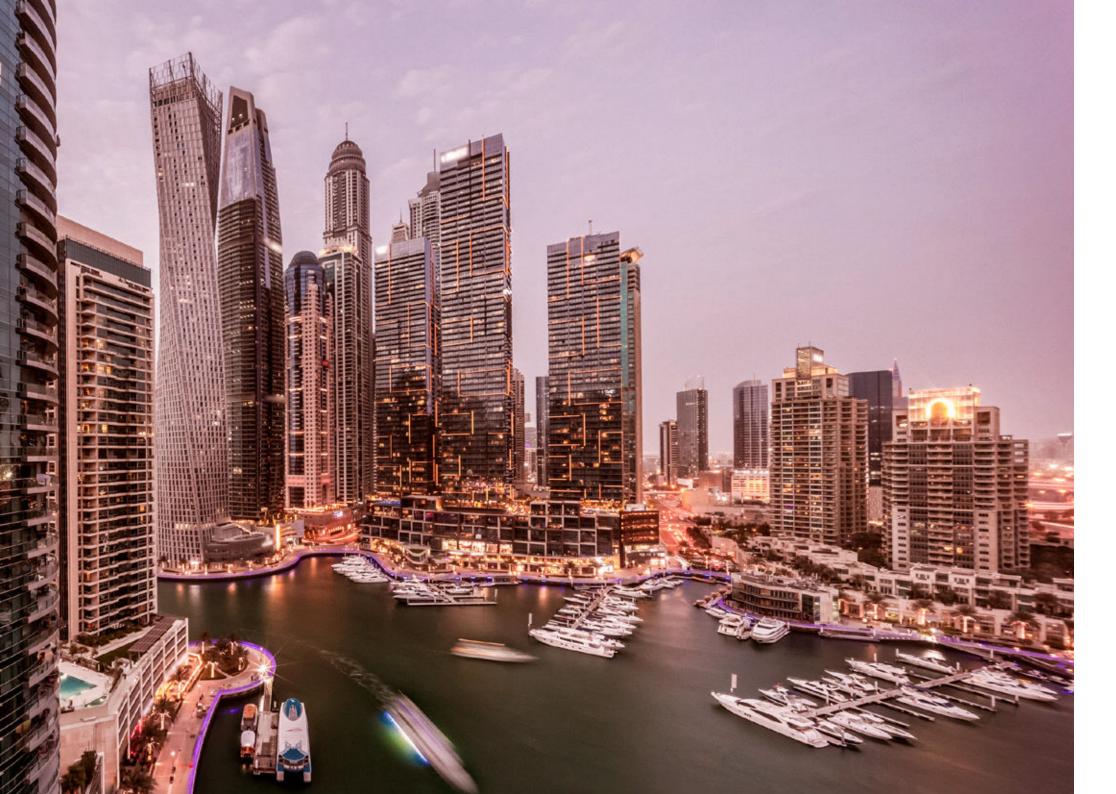

#### Dashing Dubai Marina

The world's largest man-made marina, located next to the Palm Jumeirah, Bluewaters, and Jumeirah Beach Residences (JBR), is a luxurious waterfront neighbourhood. With a stunning skyline, it offers scale, a lifestyle of unmatched opulence and breathtaking views. Often called the 'Venice of Dubai,' a captivating masterpiece that enhances the acclaimed Dubai cityscape.

## A Yearning for Yachting

Leisure yachting is a popular pastime in the tranquillity of Dubai Marina. Residents and visitors of Kempinski Marina Residences, Dubai, are only moments away from setting sail and indulging in a sunset cruise or colourful yachting event. Whether using their own yachts, or chartering a day trip, residents have numerous options from which to choose.

#### Marvellous Marina Walk

Charming boutiques and an array of enchanting cafés line the promenade of the 7 km Dubai Marina Walk, enticing both locals and visitors to enjoy a stroll, breathe in the fresh air, and take in the captivating views.