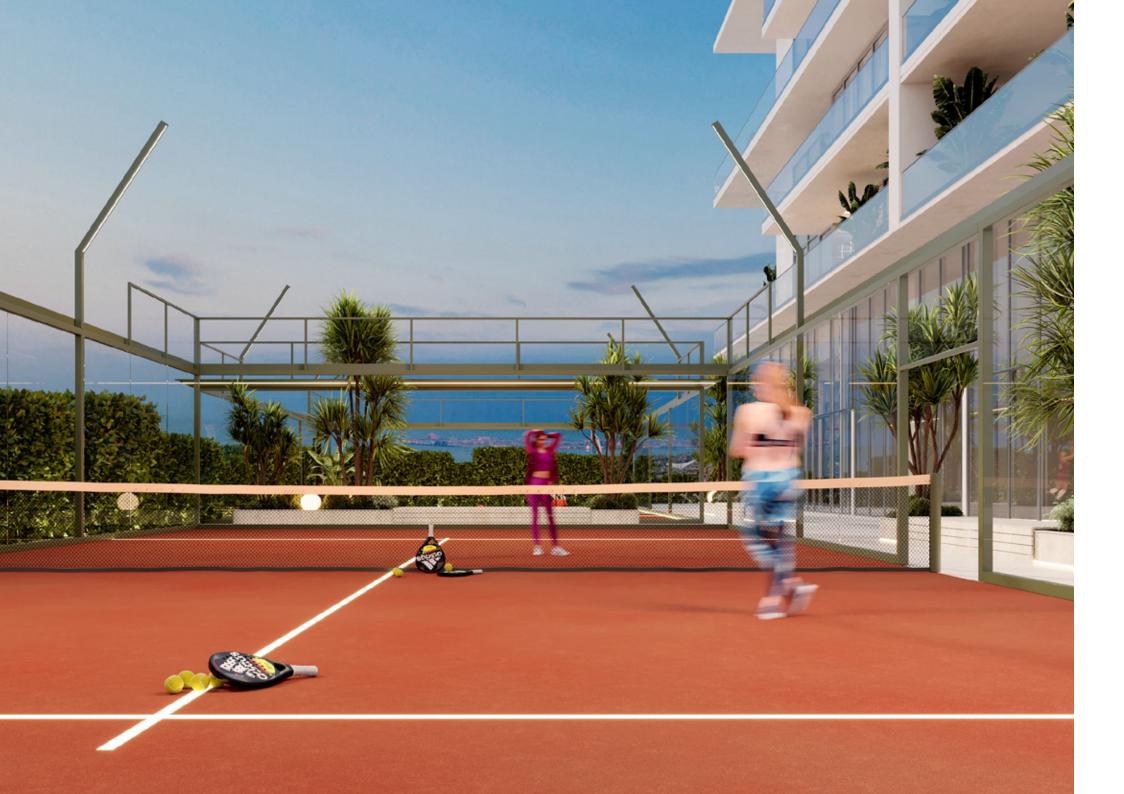

#### Game On

Athleticism has converged with style on-site at the basketball and padel courts. Individuals of all fitness levels have exclusive access to the courts at their discretion, away from the glare of the Dubai sun. Alternatively, the jogging track provides a space for solitary exercise, allowing individuals to stretch their legs and let their minds wander while working out in peace and quiet.