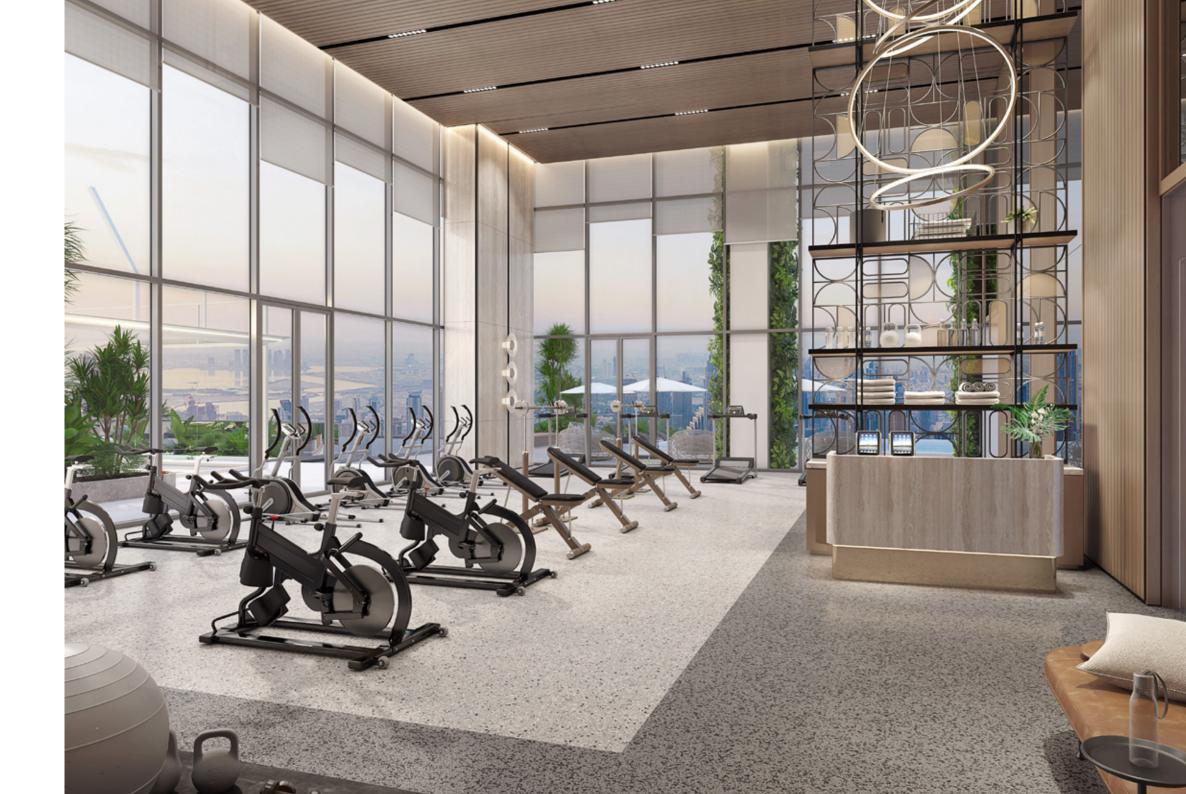

## Enrich the Body

Promoting mental and physical well-being through exercise has been paramount. With both indoor and outdoor gyms, residents and guests have had access to studios and top-of-the-line equipment, enabling them to leave their daily stress behind and provide their bodies with the enrichment they seek.