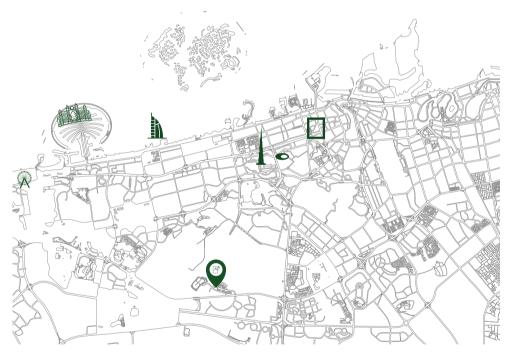

### Q LOCATION & VIEWS

- Strategically located between Al Khail Road (E44) and Sheikh Mohammed bin Zayed Road (E311).
- ⊗ Ideal location for families seeking a close-knit community amidst nature's embrace
- ⊗ Proximity to IMG World, Global Village, and city's major attraction the Miracle Garden
- © Easy access and great connectivity to the rest of the city
- A 3-min drive from The Farm, a 5-min drive from Dunecrest American School, and a 12-min drive from GEMS Heritage Indian School