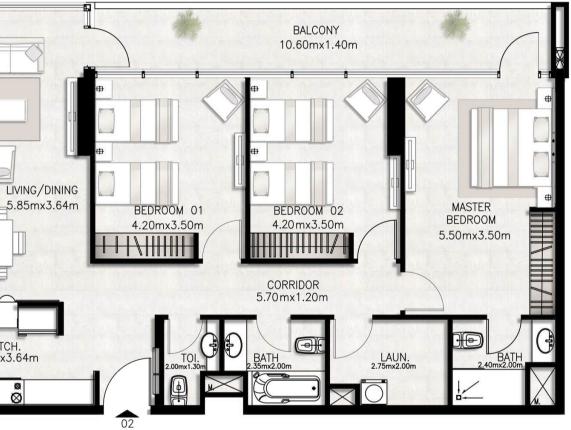

#### Typical Floor Plan

Find the suitable space that fits your need with Canal Bay's Seven Standard Unit Layouts.

## Unit Type 1

| BED / BATHS  | 2 BEDS / 2.5 BATHS       |
|--------------|--------------------------|
| SUITE AREA   | 99.26 SQM / 1068.4 SQFT  |
| BALCONY AREA | 18.18 SQM / 195.7 SQFT   |
| TOTAL AREA   | 117.44 SQM / 1264.1 SQFT |

## Unit Type 2

| BED / BATHS  | 3 BEDS / 2.5 BATHS       |
|--------------|--------------------------|
| SUITE AREA   | 117.61 SQM / 1265.9 SQFT |
| BALCONY AREA | 17.01 SQM / 183.1 SQFT   |
| TOTAL AREA   | 134.62 SQM / 1449.0 SQFT |

### Unit Type 3

| BED / BATHS  | 2 BEDS / 2.5 BATHS       |
|--------------|--------------------------|
| SUITE AREA   | 95.82 SQM / 1031.4 SQFT  |
| BALCONY AREA | 18.29 SQM / 196.9 SQFT   |
| TOTAL AREA   | 114.11 SQM / 1228.3 SQFT |

#### Unit Type 4

| BED / BATHS  | 2 BEDS / 2.5 BATHS       |
|--------------|--------------------------|
| SUITE AREA   | 94.24 SQM / 1014.4 SQFT  |
| BALCONY AREA | 9.05 SQM / 97.4 SQFT     |
| TOTAL AREA   | 103.29 SQM / 1111.8 SQFT |

## Unit Type 5

| BED / BATHS  | 3 BEDS / 2.5 BATHS       |
|--------------|--------------------------|
| SUITE AREA   | 117.61 SQM / 1265.9 SQFT |
| BALCONY AREA | 17.01 SQM / 183.1 SQFT   |
| TOTAL AREA   | 134.62 SQM / 1449.0 SQFT |

### Unit Type 6

| BED / BATHS  | 2 BEDS / 2.5 BATHS       |
|--------------|--------------------------|
| SUITE AREA   | 98.70 SQM / 1062.4 SQFT  |
| BALCONY AREA | 24.51 SQM / 263.8 SQFT   |
| TOTAL AREA   | 123.21 SQM / 1326.2 SQFT |

#### Unit Type 6

| BED / BATHS  | 2 BEDS / 2.5 BATHS       |
|--------------|--------------------------|
| SUITE AREA   | 93.12 SQM / 1002.3 SQFT  |
| BALCONY AREA | 9.04 SQM / 97.3 SQFT     |
| TOTAL AREA   | 102.16 SQM / 1099.6 SQFT |