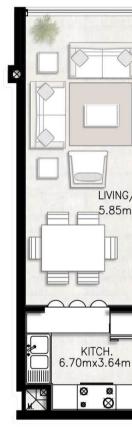

#### Typical Floor Plan

Find the suitable space that fits your need with Canal Bay's Seven Standard Unit Layouts.

## Unit Type 1

| BED / BATHS  | 2 BEDS / 2.5 BATHS       |
|--------------|--------------------------|
| SUITE AREA   | 99.26 SQM / 1068.4 SQFT  |
| BALCONY AREA | 18.18 SQM / 195.7 SQFT   |
| TOTAL AREA   | 117.44 SQM / 1264.1 SQFT |

## Unit Type 2

| BED / BATHS  | 3 BEDS / 2.5 BATHS       |
|--------------|--------------------------|
| SUITE AREA   | 117.61 SQM / 1265.9 SQFT |
| BALCONY AREA | 17.01 SQM / 183.1 SQFT   |
| TOTAL AREA   | 134.62 SQM / 1449.0 SQFT |

### Unit Type 3

| BED / BATHS  | 2 BEDS / 2.5 BATHS       |
|--------------|--------------------------|
| SUITE AREA   | 95.82 SQM / 1031.4 SQFT  |
| BALCONY AREA | 18.29 SQM / 196.9 SQFT   |
| TOTAL AREA   | 114.11 SQM / 1228.3 SQFT |

#### Unit Type 4

| BED / BATHS  | 2 BEDS / 2.5 BATHS       |
|--------------|--------------------------|
| SUITE AREA   | 94.24 SQM / 1014.4 SQFT  |
| BALCONY AREA | 9.05 SQM / 97.4 SQFT     |
| TOTAL AREA   | 103.29 SQM / 1111.8 SQFT |

## Unit Type 5

| BED / BATHS  | 3 BEDS / 2.5 BATHS       |
|--------------|--------------------------|
| SUITE AREA   | 117.61 SQM / 1265.9 SQFT |
| BALCONY AREA | 17.01 SQM / 183.1 SQFT   |
| TOTAL AREA   | 134.62 SQM / 1449.0 SQFT |

### Unit Type 6

| BED / BATHS  | 2 BEDS / 2.5 BATHS       |
|--------------|--------------------------|
| SUITE AREA   | 98.70 SQM / 1062.4 SQFT  |
| BALCONY AREA | 24.51 SQM / 263.8 SQFT   |
| TOTAL AREA   | 123.21 SQM / 1326.2 SQFT |

#### Unit Type 6

| BED / BATHS  | 2 BEDS / 2.5 BATHS       |
|--------------|--------------------------|
| SUITE AREA   | 93.12 SQM / 1002.3 SQFT  |
| BALCONY AREA | 9.04 SQM / 97.3 SQFT     |
| TOTAL AREA   | 102.16 SQM / 1099.6 SQFT |