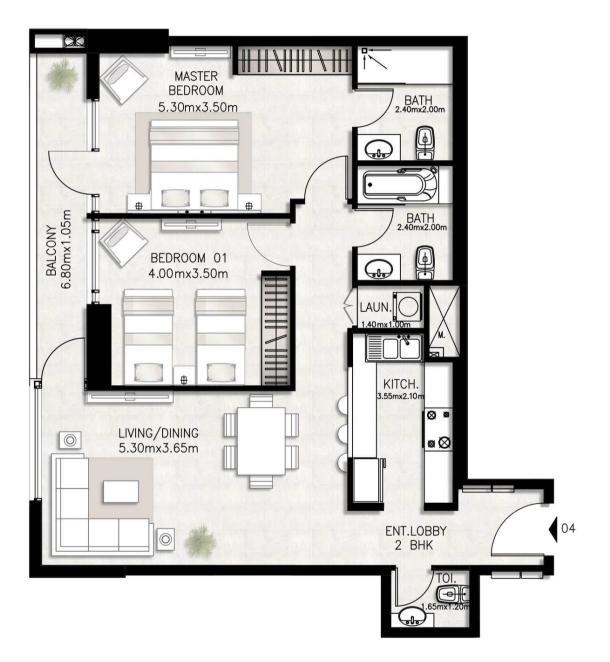

#### Typical Floor Plan

Find the suitable space that fits your need with Canal Bay's Seven Standard Unit Layouts.

#### Unit Type 4

| BED / BATHS  | 2 BEDS / 2.5 BATHS       |
|--------------|--------------------------|
| SUITE AREA   | 94.24 SQM / 1014.4 SQFT  |
| BALCONY AREA | 9.05 SQM / 97.4 SQFT     |
| TOTAL AREA   | 103.29 SQM / 1111.8 SQFT |