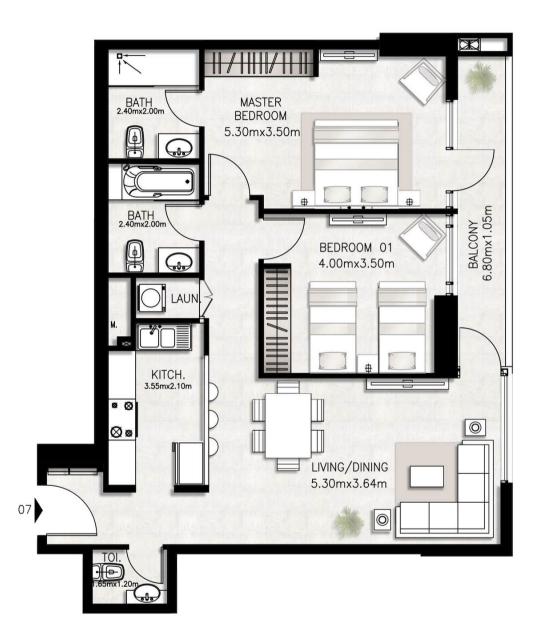

#### Typical Floor Plan

Find the suitable space that fits your need with Canal Bay's Seven Standard Unit Layouts.

## Unit Type 1

| BED / BATHS  | 2 BEDS / 2.5 BATHS       |
|--------------|--------------------------|
| SUITE AREA   | 99.26 SQM / 1068.4 SQFT  |
| BALCONY AREA | 18.18 SQM / 195.7 SQFT   |
| TOTAL AREA   | 117.44 SQM / 1264.1 SQFT |

## Unit Type 2

| BED / BATHS  | 3 BEDS / 2.5 BATHS       |
|--------------|--------------------------|
| SUITE AREA   | 117.61 SQM / 1265.9 SQFT |
| BALCONY AREA | 17.01 SQM / 183.1 SQFT   |
| TOTAL AREA   | 134.62 SQM / 1449.0 SQFT |

### Unit Type 3

| BED / BATHS  | 2 BEDS / 2.5 BATHS       |
|--------------|--------------------------|
| SUITE AREA   | 95.82 SQM / 1031.4 SQFT  |
| BALCONY AREA | 18.29 SQM / 196.9 SQFT   |
| TOTAL AREA   | 114.11 SQM / 1228.3 SQFT |

#### Unit Type 4

| BED / BATHS  | 2 BEDS / 2.5 BATHS       |
|--------------|--------------------------|
| SUITE AREA   | 94.24 SQM / 1014.4 SQFT  |
| BALCONY AREA | 9.05 SQM / 97.4 SQFT     |
| TOTAL AREA   | 103.29 SQM / 1111.8 SQFT |

## Unit Type 5

| BED / BATHS  | 3 BEDS / 2.5 BATHS       |
|--------------|--------------------------|
| SUITE AREA   | 117.61 SQM / 1265.9 SQFT |
| BALCONY AREA | 17.01 SQM / 183.1 SQFT   |
| TOTAL AREA   | 134.62 SQM / 1449.0 SQFT |

### Unit Type 6

| BED / BATHS  | 2 BEDS / 2.5 BATHS       |
|--------------|--------------------------|
| SUITE AREA   | 98.70 SQM / 1062.4 SQFT  |
| BALCONY AREA | 24.51 SQM / 263.8 SQFT   |
| TOTAL AREA   | 123.21 SQM / 1326.2 SQFT |

#### Unit Type 6

| BED / BATHS  | 2 BEDS / 2.5 BATHS       |
|--------------|--------------------------|
| SUITE AREA   | 93.12 SQM / 1002.3 SQFT  |
| BALCONY AREA | 9.04 SQM / 97.3 SQFT     |
| TOTAL AREA   | 102.16 SQM / 1099.6 SQFT |