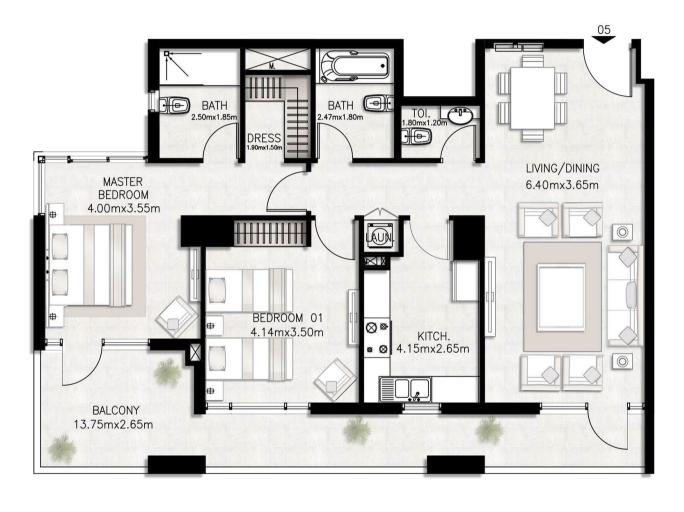

#### Typical Floor Plan

Find the suitable space that fits your need with Canal Bay's Seven Standard Unit Layouts.

## Unit Type 5

| BED / BATHS  | 3 BEDS / 2.5 BATHS       |
|--------------|--------------------------|
| SUITE AREA   | 117.61 SQM / 1265.9 SQFT |
| BALCONY AREA | 17.01 SQM / 183.1 SQFT   |
| TOTAL AREA   | 134.62 SQM / 1449.0 SQFT |