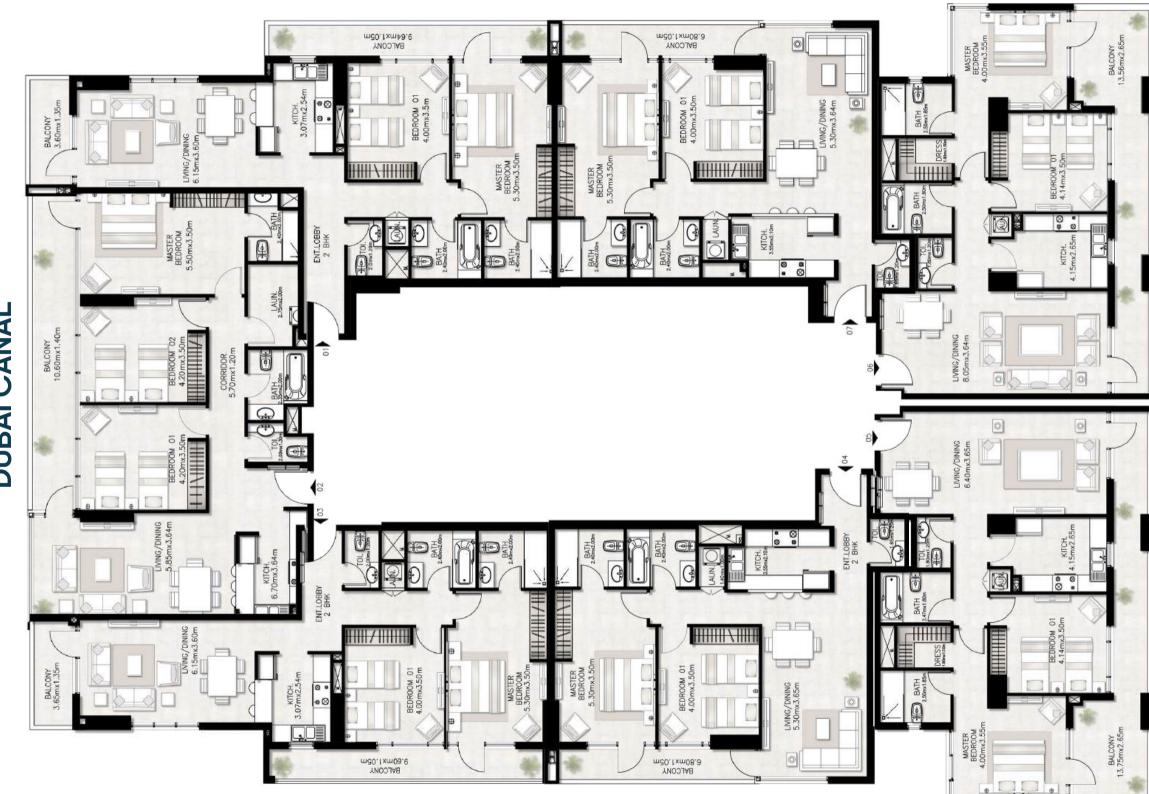

#### Typical Floor Plan

Find the suitable space that fits your need with Canal Bay's Seven Standard Unit Layouts.

## DUBAI CANAL

# **ROAD/ MARASI DRIVE**