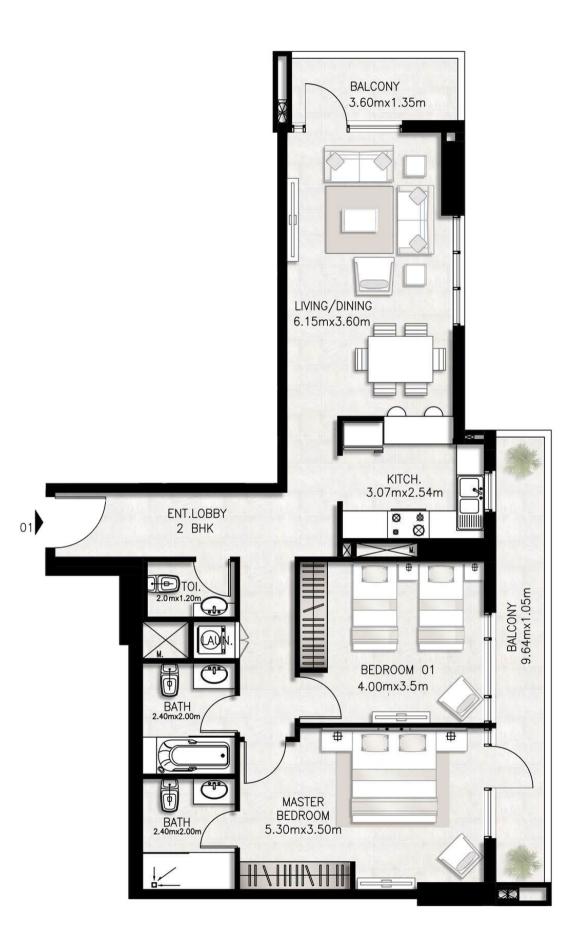

## Unit Type 1

| BED / BATHS  | 2 BEDS / 2.5 BATHS       |
|--------------|--------------------------|
| SUITE AREA   | 99.26 SQM / 1068.4 SQFT  |
| BALCONY AREA | 18.18 SQM / 195.7 SQFT   |
| TOTAL AREA   | 117.44 SQM / 1264.1 SQFT |