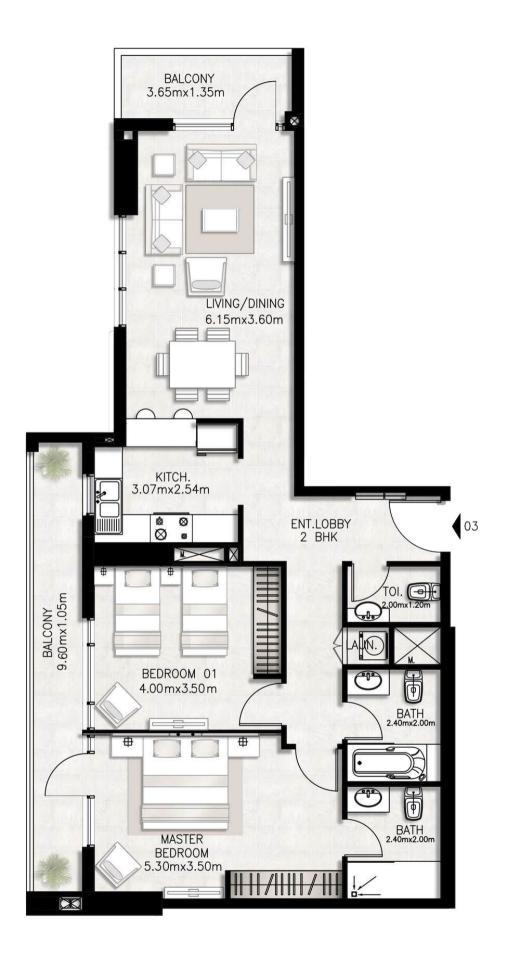

#### Typical Floor Plan

Find the suitable space that fits your need with Canal Bay's Seven Standard Unit Layouts.

### Unit Type 3

| BED / BATHS  | 2 BEDS / 2.5 BATHS       |
|--------------|--------------------------|
| SUITE AREA   | 95.82 SQM / 1031.4 SQFT  |
| BALCONY AREA | 18.29 SQM / 196.9 SQFT   |
| TOTAL AREA   | 114.11 SQM / 1228.3 SQFT |