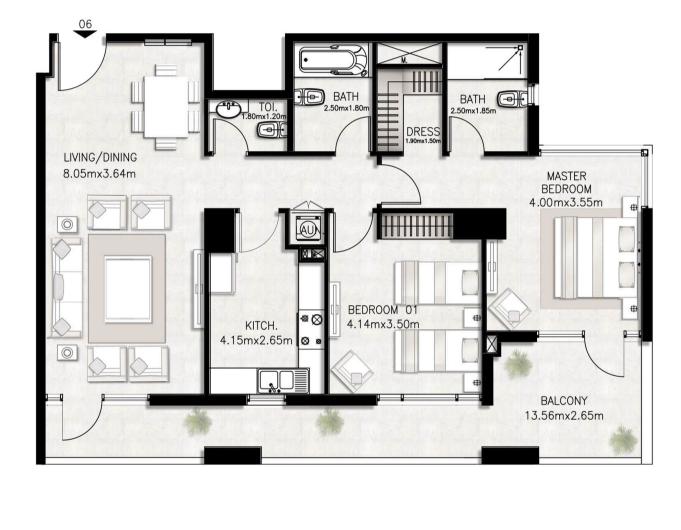

### Unit Type 6

| BED / BATHS  | 2 BEDS / 2.5 BATHS       |
|--------------|--------------------------|
| SUITE AREA   | 98.70 SQM / 1062.4 SQFT  |
| BALCONY AREA | 24.51 SQM / 263.8 SQFT   |
| TOTAL AREA   | 123.21 SQM / 1326.2 SQFT |