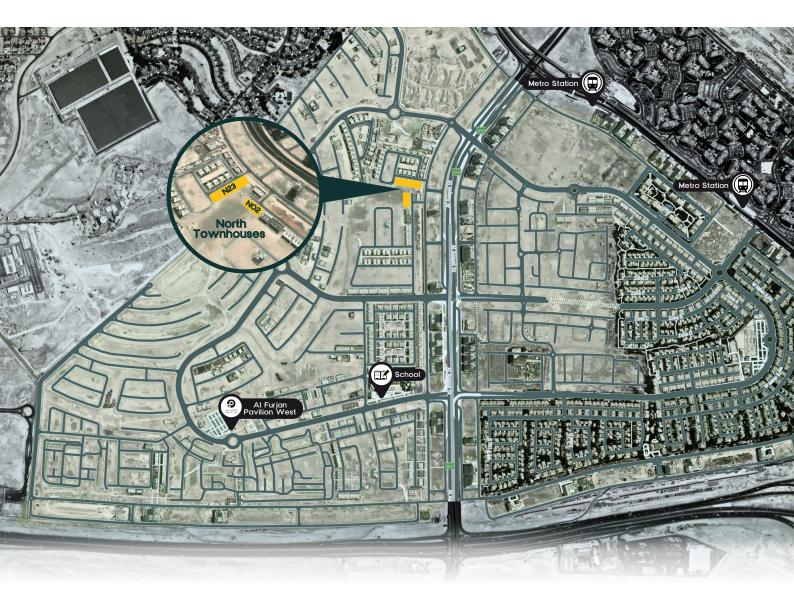

## **Effortless connectivity**

Strategically located in Al Furjan's highly accessible area, North Townhouses by NED Al Ghurair offers seamless connectivity from your home to the nearby amenities and the city's most popular attractions and recreational facilities.

| 450 M         | 1.5км  | <b>2.1</b> KM              |
|---------------|--------|----------------------------|
| Grocery Store | School | Al Furjan West<br>Pavilion |
| 2.5 км        | 2.5 км | <b>2.8</b> KM              |

**Medical Clinic** 

**Gas Station** 

Metro Station