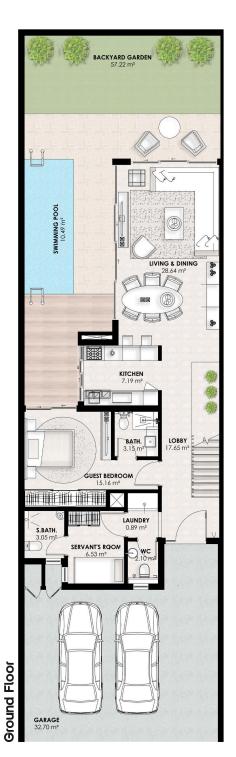

## Typical Floor Plan North Townhouses by NED Al Ghurair

North Townhouses

North Townhouses' extensive layout and minimalist interior design offer sophisticated, seamless, and flexible living spaces.

Complemented by a vibrant exterior that comprises a private pool and garden, every townhouse by NED is a luxurious retreat and permanent residence in one.