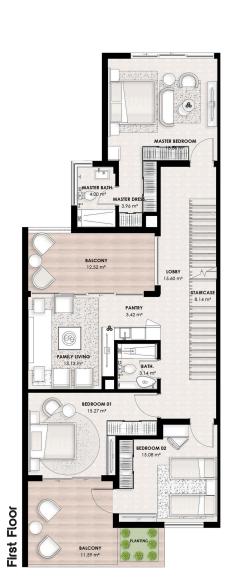

## Typical Floor Plan North Townhouses by NED Al Ghurair

North Townhouses

North Townhouses' extensive layout and minimalist interior design offer sophisticated, seamless, and flexible living spaces.

Complemented by a vibrant exterior that comprises a private pool and garden, every townhouse by NED is a luxurious retreat and permanent residence in one.