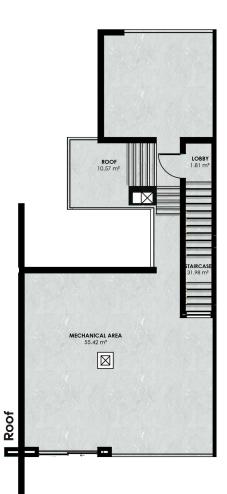

## Typical Floor Plan North Townhouses by NED Al Ghurair









North Townhouses



## Sustainable Sophistication

Embrace Modern Sustainable Living at North Townhouses by NED Al Ghurair. Incorporating the smart-living concept, these four-bedroom tech-enabled townhouses redefine sustainable living in every aspect.

North Townhouses' extensive layout and minimalist interior design offer sophisticated, seamless, and flexible living spaces.

Complemented by a vibrant exterior that comprises a private pool and garden, every townhouse by NED is a luxurious retreat and permanent residence in one.



## Sought-after Location

Al Furjan is a local phrase describing a collection of houses or a small village. A contemporary and distinctly family orientated community, Al Furjan captures the principles of traditional neighborhood living, combining spacious vil