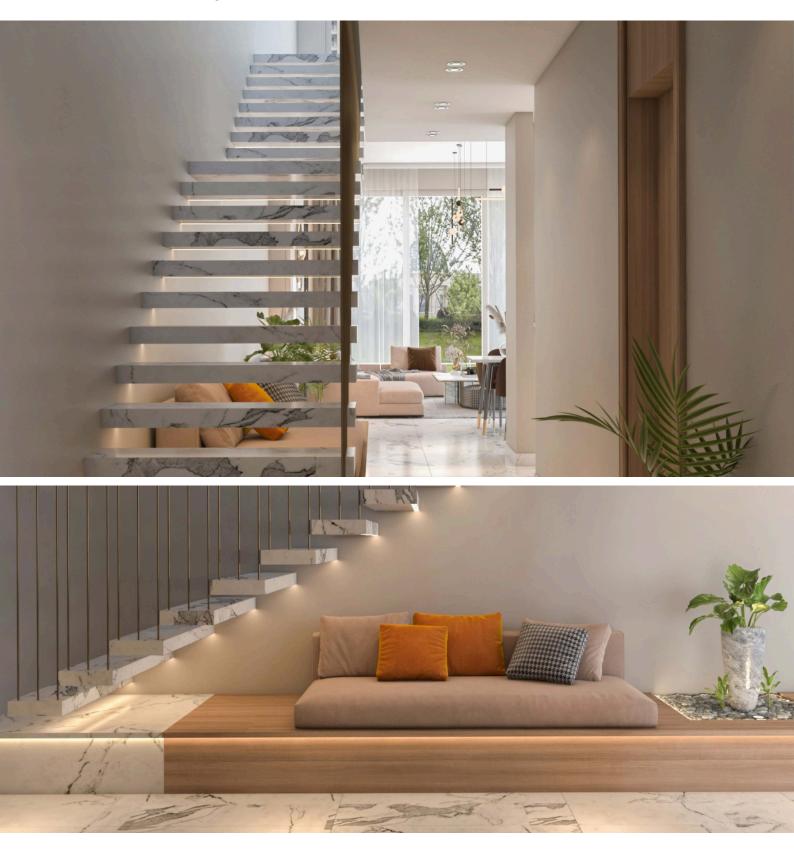

#### Interior

North Townhouses by NED Al Ghurair comes with modern and sophisticated interior designs. Incorporating clean and classic elements that radiates a sense of calm and timeless elegance. The use of premium and natural materials such as wood and stones - complemented by neutral color, gives your home a well polished and refined aesthetic.