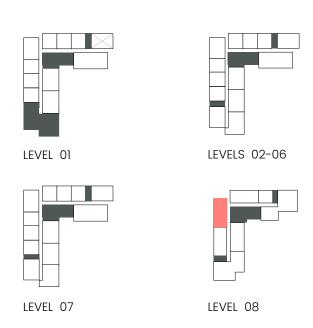

# CITY WALK NORTHLINE

FLOOR PLANS

### 1 Bedroom

Apartment Type A

A.1, A.2, A.2(M), A.3, A.3(M), A.4, A.5, A.5(M), A.6, A.7, A.8