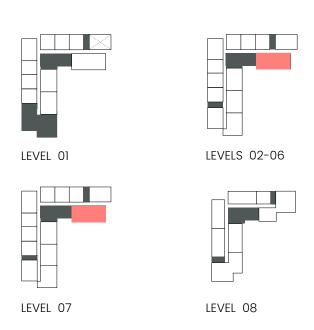

e: E





## CITY WALK NORTHLINE



| UNIT NO | SUITE AREA |         | BALCONY AREA |        | TOTAL AREA |         |
|---------|------------|---------|--------------|--------|------------|---------|
|         | SQM        | SQFT    | SQM          | SQFT   | SQM        | SQFT    |
| 807     | 124.29     | 1337.86 | 27.77        | 298.92 | 152.06     | 1636.77 |



### 3 Bedroom

Apartment Type: A A.1





### CITY WALK NORTHLINE



| UNIT NO | SUITE AREA |         | BALCONY AREA |        | TOTAL AREA |         |
|---------|------------|---------|--------------|--------|------------|---------|
|         | SQM        | SQFT    | SQM          | SQFT   | SQM        | SQFT    |
| 101     | 158.35     | 1704.48 | 58.15        | 625.93 | 216.50     | 2330.41 |



## 3 Bedroom

Apartment Type: A





## CITY WALK NORTHLINE



| UNIT NO             | SUITE AREA |         | BALCONY AREA |        | TOTAL AREA |         |
|---------------------|------------|---------|--------------|--------|------------|---------|
|                     | SQM        | SQFT    | SQM          | SQFT   | SQM        | SQFT    |
| 201 301 401 501 601 | 158.02     | 1700.93 | 42.19        | 454.13 | 200.21     | 2155.06 |
| 701                 | 158.02     | 1700.93 | 42.87        | 461.45 | 200.89     | 2162.38 |



# CITY WALK NORTHLINE

### 3 Bedroom

Apartment Type: B













### 3 Bedroom

Apartment Type: C C.1







| UNIT NO | SUITE AREA |         | BALCONY AREA |         | TOTAL AREA |         |
|---------|------------|---------|--------------|---------|------------|---------|
|         | SQM