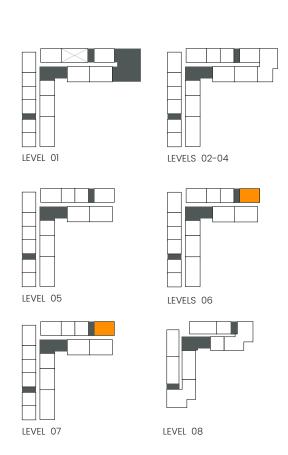

--|------------|---------|--------------|--------|------------|---------|
|                         | SQM        | SQFT    | SQM          | SQFT   | SQM        | SQFT    |
| 103М                    | 94.53      | 1017.52 | 15.01        | 161.57 | 109.54     | 1179.09 |
| 204M, 304M, 404M        | 94.53      | 1017.52 | 16.80        | 180.84 | 111.33     | 1198.36 |
| 104                     | 95.21      | 1024.84 | 17.83        | 191.92 | 113.04     | 1216.76 |
| 503M                    | 96.25      | 1036.04 | 17.42        | 187.51 | 113.67     | 1223.54 |
| 207, 307, 407, 506, 606 | 95.21      | 1024.84 | 19.04        | 204.95 | 114.25     | 1229.79 |
| 706                     | 95.21      | 1024.84 | 19.34        | 208.18 | 114.55     | 1233.02 |



### 2 Bedroom

Apartment Type A
A.6





## CITY WALK NORTHLINE



| UNIT NO  | SUITE AREA |         | BALCONY AREA |        | TOTAL AREA |         |
|----------|------------|---------|--------------|--------|------------|---------|
|          | SQM        | SQFT    | SQM          | SQFT   | SQM        | SQFT    |
| 603, 703 | 96.65      | 1040.34 | 16.04        | 172.65 | 112.69     | 1213.00 |



### 2 Bedroom

Apartment Type B
B.1, B.2, B.3, B.4, B.5, B.6, B.9, B.10





## CITY WALK NORTHLINE



| UNIT NO                 | SUITE AREA |         | BALCONY AREA |        | TOTAL AREA |         |
|-------------------------|------------|---------|--------------|--------|------------|---------|
|                         | SQM        | SQFT    | SQM          | SQFT   | SQM        | SQFT    |
| 215, 315, 415, 514, 614 | 107.88