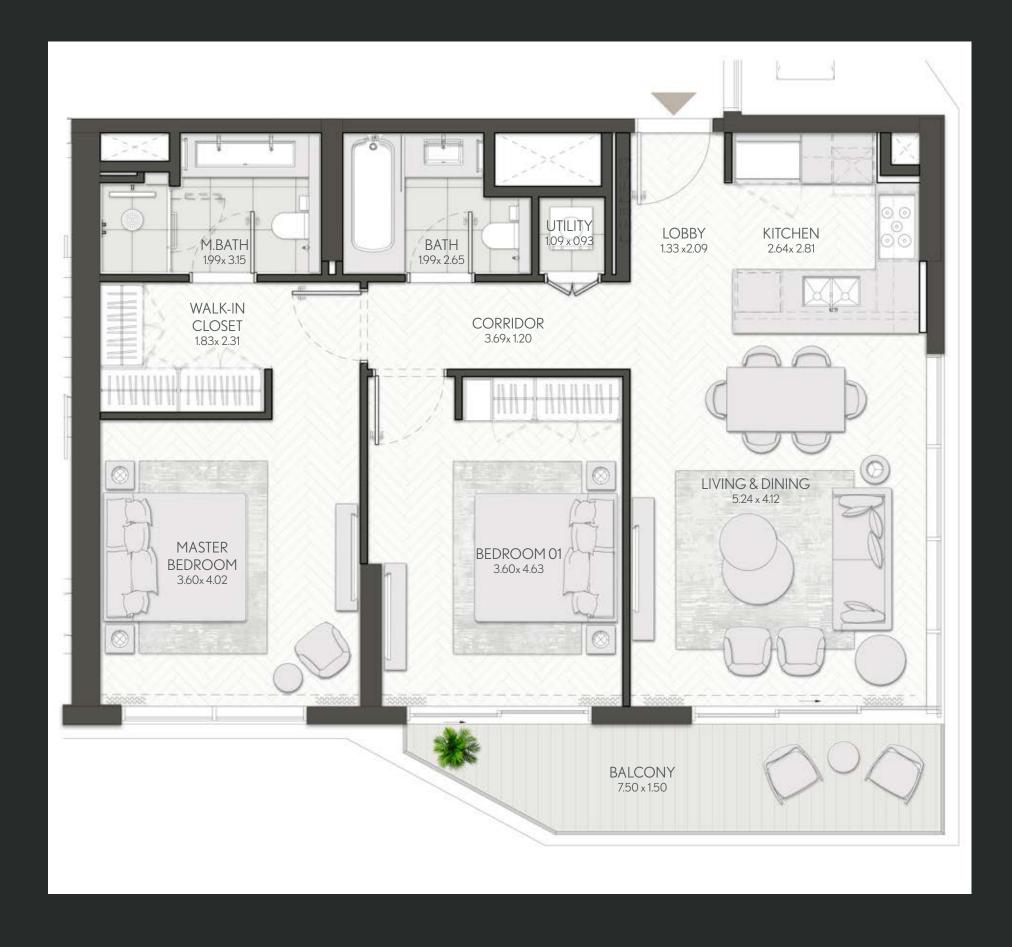

### 2 Bedroom

Apartment Type B
B.1, B.2, B.3, B.4, B.5, B.6, B.9, B.10

## CITY WALK NORTHLINE

| UNIT NO                 | SUITE AREA |         | BALCONY AREA |        | TOTAL AREA |         |
|-------------------------|------------|---------|--------------|--------|------------|---------|
|                         | SQM        | SQFT    | SQM          | SQFT   | SQM        | SQFT    |
| 215, 315, 415, 514, 614 | 107.88     | 1161.22 | 21.50        | 231.43 | 129.38     | 1392.65 |
| 714                     | 107.88     | 1161.22 | 21.74        | 234.01 | 129.62     | 1395.23 |
| 202, 302, 402           | 108.17     | 1164.34 | 22.22        | 239.18 | 130.39     | 1403.52 |
| 201, 301, 401, 501, 601 | 108.34     | 1166.17 | 22.33        | 240.36 | 130.67     | 1406.53 |

| UNIT NO | SUITE AREA |         | BALCONY AREA |        | TOTAL AREA |         |
|---------|------------|---------|--------------|--------|------------|---------|
|         | SQM        | SQFT    | SQM          | SQFT   | SQM        | SQFT    |
| 701     | 108.34     | 1166.17 | 22.67        | 244.02 | 131.01     | 1410.19 |
| 102     | 108.17     | 1164.34 | 28.10        | 302.47 | 136.27     | 1466.81 |
| 101     | 108.34     | 1166.17 | 30.66        | 330.02 | 139.00     | 1496.20 |
| 112     | 107.88     | 1161.22 | 41.11        | 442.51 | 148.99     | 1603.73 |