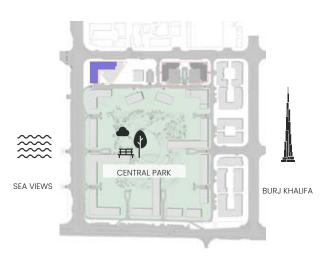

# CITY WALK NORTHLINE

FLOOR PLANS



### 1 Bedroom

Apartment Type A

A.1, A.2, A.2(M), A.3, A.3(M), A.4, A.5, A.5(M), A.6, A.7, A.8





## CITY WALK NORTHLINE



| UNIT NO                                  | SUITE AREA |        | BALCONY AREA |        | TOTAL AREA |        |
|------------------------------------------|------------|--------|--------------|--------|------------|--------|
|                                          | SQM        | SQFT   | SQM          | SQFT   | SQM        | SQFT   |
| 209, 309, 409, 508, 608                  | 62.3       | 670.60 | 10.26        | 110.44 | 72.56      | 781.04 |
| 106, 708                                 | 62.3       | 670.60 | 10.55        | 113.56 | 72.85      | 784.16 |
| 604M, 704M                               | 62.47      | 672.43 | 10.82        | 116.47 | 73.29      | 788.89 |
| 108M, 211M, 311M, 411M, 510M, 610M, 710M | 62.8       | 675.98 | 10.95        | 117.87 | 73.