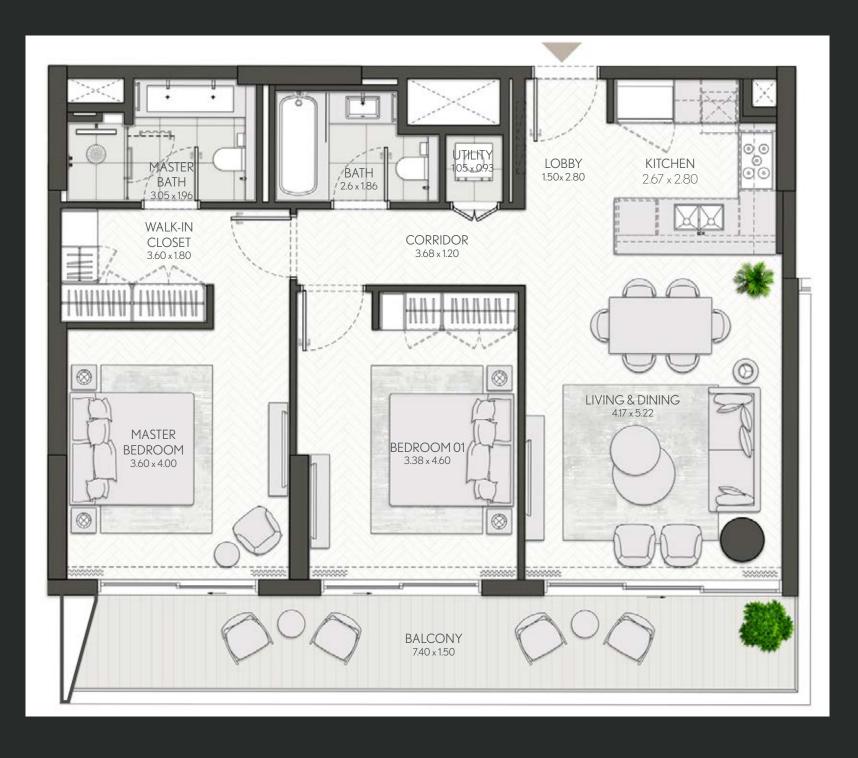

### 1 Bedroom

Apartment Type A

A.1, A.2, A.2(M), A.3, A.3(M), A.4, A.5, A.5(M), A.6, A.7, A.8

## CITY WALK NORTHLINE

| UNIT NO                                  | SUITE AREA |        | BALCONY AREA |        | TOTAL AREA |        |
|------------------------------------------|------------|--------|--------------|--------|------------|--------|
|                                          | SQM        | SQFT   | SQM          | SQFT   | SQM        | SQFT   |
| 209, 309, 409, 508, 608                  | 62.3       | 670.60 | 10.26        | 110.44 | 72.56      | 781.04 |
| 106, 708                                 | 62.3       | 670.60 | 10.55        | 113.56 | 72.85      | 784.16 |
| 604M, 704M                               | 62.47      | 672.43 | 10.82        | 116.47 | 73.29      | 788.89 |
| 108M, 211M, 311M, 411M, 510M, 610M, 710M | 62.8       | 675.98 | 10.95        | 117.87 | 73.75      | 793.85 |
| 109, 212, 312, 412, 511, 611, 711        | 63.18      | 680.07 | 10.62        | 114.31 | 73.80      | 794.38 |
| 210, 310, 410, 509, 609                  | 61.71      | 664.25 | 12.16        | 130.89 | 73.87      | 795.14 |

| UNIT NO                           | SUITE AREA |        | BALCONY AREA |        | TOTAL AREA |        |
|-----------------------------------|------------|--------|--------------|--------|------------|--------|
|                                   | SQM        | SQFT   | SQM          | SQFT   | SQM        | SQFT   |
| 107, 709                          | 61.71      | 664.25 | 12.46        | 134.12 | 74.17      | 798.37 |
| 205M, 305M, 405M, 504M            | 62.47      | 672.43 | 11.89        | 127.98 | 74.36      | 800.41 |
| 206М, 306М, 406М, 505М, 605М      | 62.3       | 670.60 | 12.16        | 130.89 | 74.46      | 801.49 |
| 705M                              | 62.3       | 670.60 | 12.46        | 134.12 | 74.76      | 804.72 |
| 110, 213, 313, 413, 512, 612, 712 | 62.98      | 677.92 | 13.74        | 147.90 | 76.72      | 825.81 |