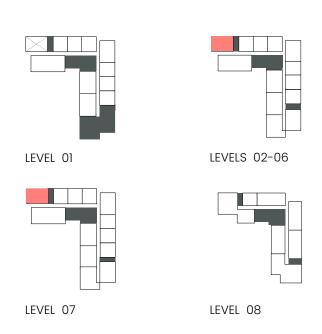

|
| 95.42      | 1027.10      | 14.45                     | 155.54                                                                     | 109.87                                                                                                 | 1182.64                                                                                                                           |
|            | SQM<br>95.42 | SQM SQFT<br>95.42 1027.10 | SQM         SQFT         SQM           95.42         1027.10         13.95 | SQM         SQFT         SQM         SQFT           95.42         1027.10         13.95         150.16 | SQM         SQFT         SQM         SQFT         SQM           95.42         1027.10         13.95         150.16         109.37 |



### 2 Bedroom

Apartment Type A A.2







| UNIT NO             | SUITE AREA |         | BALCONY AREA |        | TOTAL AREA |         |
|---------------------|------------|---------|--------------|--------|------------|---------|
|                     | SQM        | SQFT    | SQM          | SQFT   | SQM        | SQFT    |
| 202 302 402 502 602 | 96.10      | 1034.42 | 11.49        | 123.68 | 107.59     | 1158.10 |
| 702                 | 96.10      | 1034.42 | 11.50        | 123.79 | 107.60     | 1158.21 |

Units marked as "M" are mirrored in reality compared to the plan.



#### 2 Bedroom

Apartment Type A
A.3







| UNIT NO                 | SUITE AREA |         | BALCONY AREA |        | TOTAL AREA |         |
|-------------------------|------------|---------|--------------|--------|------------|---------|
|