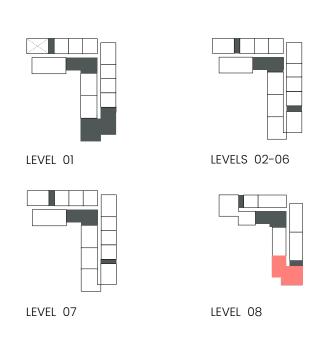

| 101      | 158.35   | 1704.48    | 59.67 | 642.29       | 218.02 | 2346.77    |  |

Units marked as "M" are mirrored in reality compared to the plan.



### 3 Bedroom

Apartment Type: A A.2







| UNIT NO             | SUITE AREA |         | BALCONY AREA |        | TOTAL AREA |         |
|---------------------|------------|---------|--------------|--------|------------|---------|
| ONLINO              | SQM        | SQFT    | SQM          | SQFT   | SQM        | SQFT    |
| 201 301 401 501 601 | 158.02     | 1700.93 | 42.19        | 454.13 | 200.21     | 2155.06 |
| 701                 | 158.02     | 1700.93 | 42.87        | 461.45 | 200.89     | 2162.38 |

Units marked as "M" are mirrored in reality compared to the plan.



# CITY WALK NORTHLINE

### 3 Bedroom

Apartment Type: B B.1









Units marked as "M" are mirrored in reality compared to the plan.



### 3 Bedroom

Apartment Type: C C.1







| UNIT NO | SUITE AREA |         | BALCONY AREA |         | TOTAL AREA |         |
|---------|------------|---------|--------------|---------|------------|---------|
|         | SQM        | SQFT    | SQM          | SQFT    | SQM        | SQFT    |
| 801     | 189.65     | 2041.39 | 115.19       | 1239.91 | 304.84     | 3281.30 |

Units marked as "M" are mirrored in reality compared to the plan.