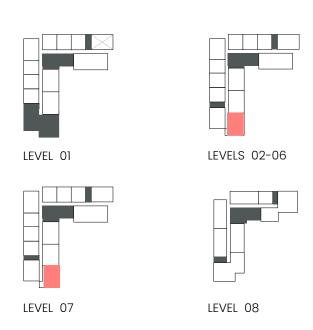

marked as "M" are mirrored in reality compared to the plan.





### 2 Bedroom

Apartment Type: B





## CITY WALK NORTHLINE







### 2 Bedroom

Apartment Type: B





## CITY WALK NORTHLINE



| UNIT NO             | SUITE AREA |         | BALCONY AREA |        | TOTAL AREA |         |
|---------------------|------------|---------|--------------|--------|------------|---------|
|                     | SQM        | SQFT    | SQM          | SQFT   | SQM        | SQFT    |
| 212 312 412 512 612 | 108.86     | 1171.77 | 11.08        | 119.27 | 119.94     | 1291.03 |
| 712                 | 108.86     | 1171.77 | 11.42        | 122.92 | 120.28     | 1294.69 |

Units marked as "M" are mirrored in reality compared to the plan.



## CITY WALK NORTHLINE

### 2 Bedroom

Apartment Type: C C.1











### 2 Bedroom

Apartment Type: D D.1, D.3





## CITY WALK NORTHLINE



| UNIT NO | SUITE AREA |         | BALCONY AREA |        | TOTAL AREA |         |
|---------|------------|---------|--------------|--------|------------|---------|
|         | SQM        | SQFT    | SQM          | SQFT   | SQM        | SQFT    |
| 803     | 105.78     | 1138.62 | 23.75        | 255.65 | 129.53     | 1394.26 |
| 805М    | 105.64     | 1137.11 | 26.29        | 282.99 | 131.93     | 1420.09 |

Units marked as "M" are mirrored in reality compared to the plan.



### 2 Bedroom

Apartment Type: D D.2





### CITY WALK NORTHLINE







### 2 Bedroom

Apartment Type: E





## CITY WALK NORTHLINE



| UNIT NO | SUITE AREA |         | BALCONY AREA |        | TOTAL AREA |         |
|---------|-------