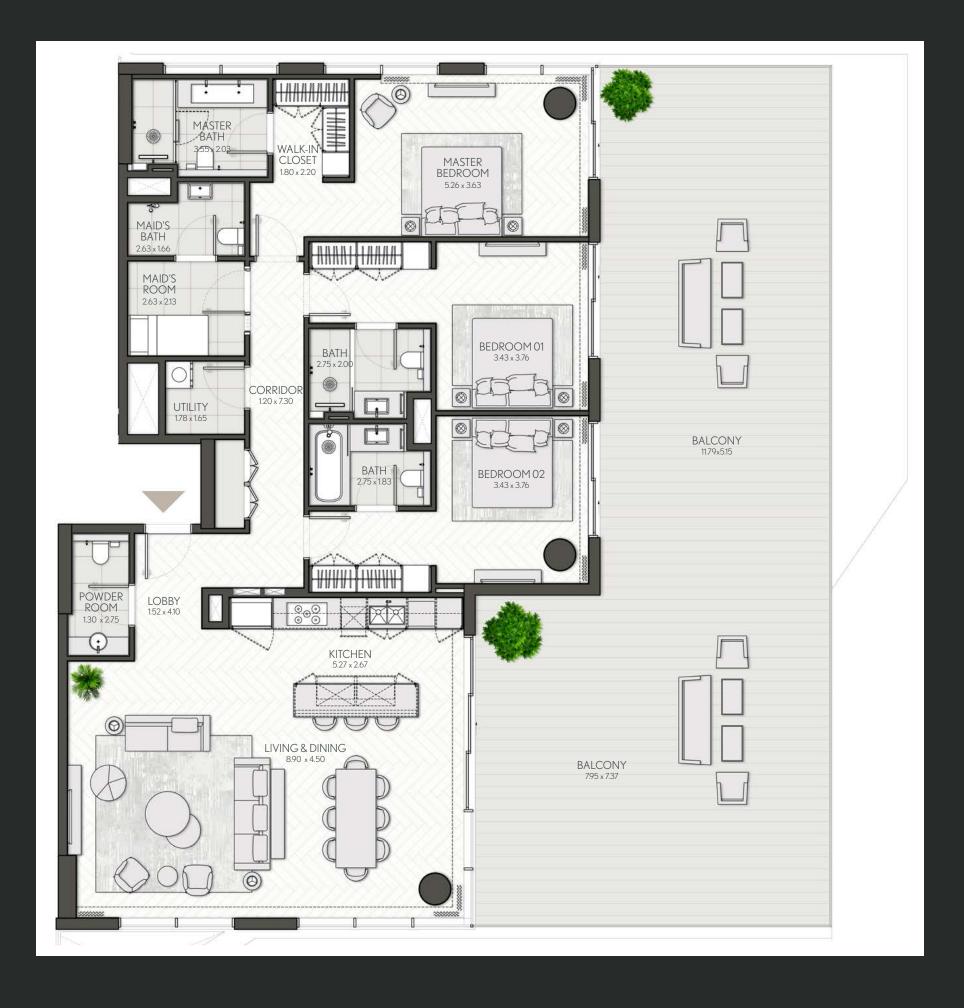

--|---------|
|         | SQM        | SQFT    | SQM          | SQFT   | SQM        | SQFT    |
| ııı     | 145.67     | 1567.99 | 53.63        | 577.27 | 199.30     | 2145.27 |



## 3 Bedroom

Apartment Type A





## CITY WALK NORTHLINE



| UNIT NO                 | SUITE AREA |         | BALCONY AREA |        | TOTAL AREA |         |
|-------------------------|------------|---------|--------------|--------|------------|---------|
|                         | SQM        | SQFT    | SQM          | SQFT   | SQM        | SQFT    |
| 513                     | 145.84     | 1569.82 | 22.13        | 238.21 | 167.97     | 1808.03 |
| 214, 314, 414, 613, 713 | 145.84     | 1569.82 | 22.14        | 238.31 | 167.98     | 1808.14 |



## 3 Bedroom

Apartment Type B
B.1





## CITY WALK NORTHLINE



| UNIT NO | SUITE AREA |         | BALCONY AREA |         | TOTAL AREA |         |
|---------|------------|---------|--------------|---------|------------|---------|
|         | SQM        | SQFT    | SQM          | SQFT    | SQM        | SQFT    |
| 203     | 186.51     | 2007.59 | 122.90       | 1322.90 | 309.41     | 3330.49 |



## 3 Bedroom

Apartment Type B





## CITY WALK NORTHLINE



| UNIT NO  | SUITE AREA |         | BALCONY AREA |        | TOTAL AREA |         |
|----------|------------|---------|--------------|--------|------------|---------|
|          | SQM        | SQFT    | SQM          | SQFT   | SQM        | SQFT    |
| 303, 403 | 186.51     | 2007.59 | 41.72        | 449.07 | 228.23     | 2456.67 |



### 3 Bedroom

Apartment Type C





## CITY WALK NORTHLINE



| U