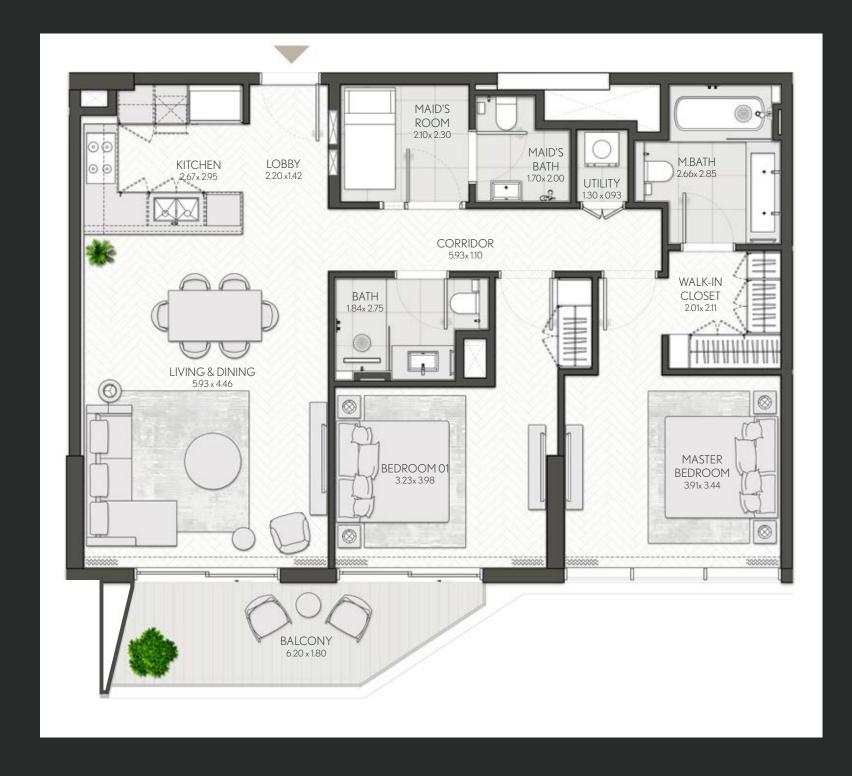

## CITY WALK NORTHLINE

| UNIT NO                                  | SUITE AREA |        | BALCONY AREA |        | TOTAL AREA |        |
|------------------------------------------|------------|--------|--------------|--------|------------|--------|
|                                          | SQM        | SQFT   | SQM          | SQFT   | SQM        | SQFT   |
| 209, 309, 409, 508, 608                  | 62.3       | 670.60 | 10.26        | 110.44 | 72.56      | 781.04 |
| 106, 708                                 | 62.3       | 670.60 | 10.55        | 113.56 | 72.85      | 784.16 |
| 604M, 704M                               | 62.47      | 672.43 | 10.82        | 116.47 | 73.29      | 788.89 |
| 108M, 211M, 311M, 411M, 510M, 610M, 710M | 62.8       | 675.98 | 10.95        | 117.87 | 73.75      | 793.85 |
| 109, 212, 312, 412, 511, 611, 711        | 63.18      | 680.07 | 10.62        | 114.31 | 73.80      | 794.38 |
| 210, 310, 410, 509, 609                  | 61.71      | 664.25 | 12.16        | 130.89 | 73.87      | 795.14 |

| UNIT NO                           | SUITE AREA |        | BALCONY AREA |        | TOTAL AREA |        |
|-----------------------------------|------------|--------|--------------|--------|------------|--------|
|                                   | SQM        | SQFT   | SQM          | SQFT   | SQM        | SQFT   |
| 107, 709                          | 61.71      | 664.25 | 12.46        | 134.12 | 74.17      | 798.37 |
| 205M, 305M, 405M, 504M            | 62.47      | 672.43 | 11.89        | 127.98 | 74.36      | 800.41 |
| 206М, 306М, 406М, 505М, 605М      | 62.3       | 670.60 | 12.16        | 130.89 | 74.46      | 801.49 |
| 705M                              | 62.3       | 670.60 | 12.46        | 134.12 | 74.76      | 804.72 |
| 110, 213, 313, 413, 512, 612, 712 | 62.98      | 677.92 | 13.74        | 147.90 | 76.72      | 825.81 |