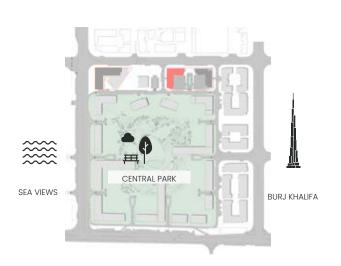

arked as "M" are mirrored in reality compared to the plan.





### 2 Bedroom

Apartment Type: B





## CITY WALK NORTHLINE







### 2 Bedroom

Apartment Type: B





## CITY WALK NORTHLINE



| UNIT NO             | SUITE AREA |         | BALCONY AREA |        | TOTAL AREA |         |
|---------------------|------------|---------|--------------|--------|------------|---------|
|                     | SQM        | SQFT    | SQM          | SQFT   | SQM        | SQFT    |
| 212 312 412 512 612 | 108.86     | 1171.77 | 11.08        | 119.27 | 119.94     | 1291.03 |
| 712                 | 108.86     | 1171.77 | 11.42        | 122.92 | 120.28     | 1294.69 |

Units marked as "M" are mirrored in reality compared to the plan.



## CITY WALK NORTHLINE

### 2 Bedroom

Apartment Type: C C.1











### 2 Bedroom

Apartment Type: D D.1, D.3





## CITY WALK NORTHLINE



| UNIT NO | SUITE AREA |         | BALCONY AREA |        | TOTAL AREA |         |
|---------|------------|---------|--------------|--------|------------|---------|
|         | SQM        | SQFT    | SQM          | SQFT   | SQM        | SQFT    |
| 803     | 105.78     | 1138.62 | 23.75        | 255.65 | 129.53     | 1394.26 |
| 805М    | 105.64     | 1137.11 | 26.29        | 282.99 | 131.93     | 1420.09 |

Units marked as "M" are mirrored in reality compared to the plan.



### 2 Bedroom

Apartment Type: D D.2





### CITY WALK NORTHLINE







### 2 Bedroom

Apartment Type: E





## CITY WALK NORTHLINE



| UNIT NO | SUITE AREA |         | BALCONY AREA |        | TOTAL AREA |         |
|---------|---------