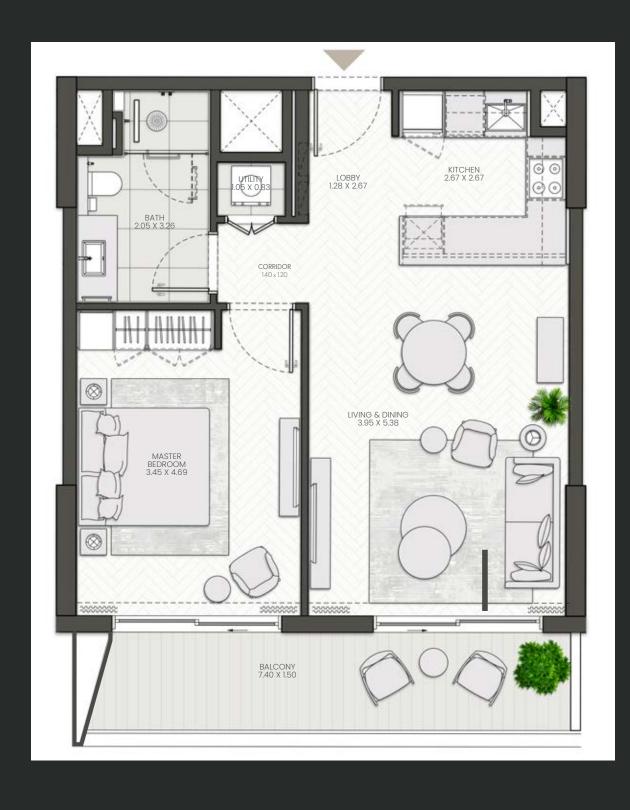

### 1 Bedroom

Apartment Type A

A.1, A.2, A.2(M), A.3, A.3(M), A.4, A.5, A.5(M), A.6, A.7, A.8

## 1 Bedroom

Apartment Type A
A.1, A.2, A.3, A.4, A.5, A.6, A.7, A.8, A.9

### 1 Bedroom

Apartment Type A
A.1, A.2, A.3, A.4, A.5, A.6, A.7, A.8, A.9