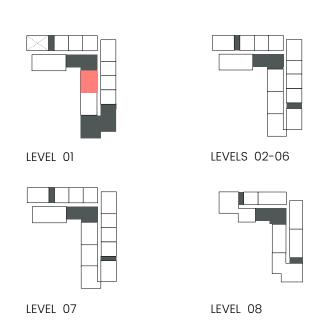

### 1 Bedroom

Apartment Type A

A.1, A.2, A.2(M), A.3, A.3(M), A.4, A.5, A.5(M), A.6, A.7, A.8