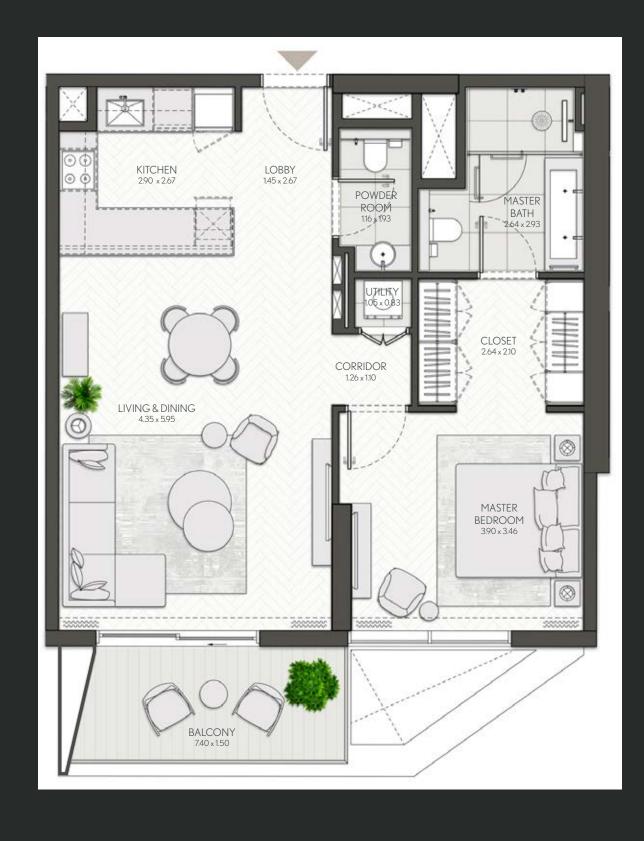

illustrative only. Final areas, orientation, dimensions, layout and materials may differ from those stated.

Units marked as "M" are mirrored in reality compared to the plan.