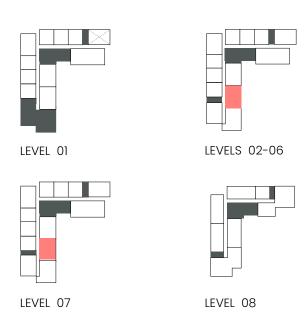

Units marked as "M" are mirrored in reality compared to the plan.

illustrative only. Final areas, orientation, dimensions, layout and materials may differ from those stated.

Units marked as "M" are mirrored in reality compared to the plan.