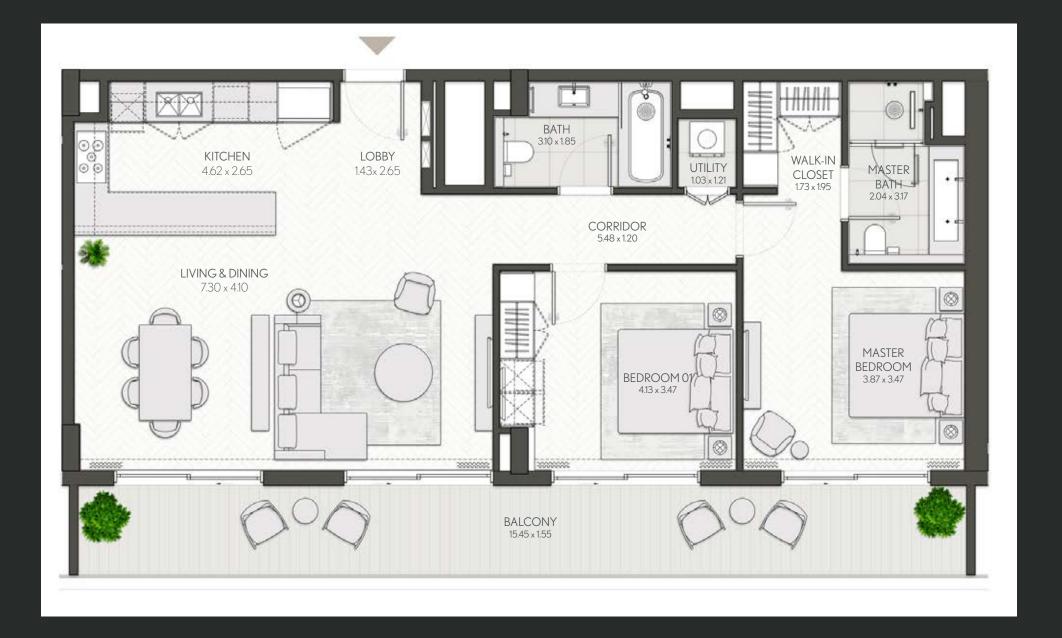

|
|---------|------------|---------|--------------|--------|------------|---------|
|         | SQM        | SQFT    | SQM          | SQFT   | SQM        | SQFT    |
| 502     | 108.68     | 1169.83 | 71.63        | 771.03 | 180.31     | 1940.86 |



## 2 Bedroom

Apartment Type B B.8, B.11





## CITY WALK NORTHLINE



| UNIT NO | SUITE AREA |         | BALCONY AREA |        | TOTAL AREA |         |
|---------|------------|---------|--------------|--------|------------|---------|
|         | SQM        | SQFT    | SQM          | SQFT   | SQM        | SQFT    |
| 602     | 108.68     | 1169.83 | 30.07        | 323.67 | 138.75     | 1493.51 |
| 702     | 108.68     | 1169.83 | 30.41        | 327.33 | 139.09     | 1497.16 |



## 2 Bedroom

Apartment Type C





## CITY WALK NORTHLINE



| UNIT NO | SUITE AREA |         | BALCONY AREA |        | TOTAL AREA |         |
|---------|------------|---------|--------------|--------|------------|---------|
|         | SQM        | SQFT    | SQM          | SQFT   | SQM        | SQFT    |
| 806     | 105.66     | 1137.32 | 26.78        | 288.26 | 132.44     | 1425.58 |



### 2 Bedroom

Apartment Type C C.2, C.3





## CITY WALK NORTHLINE



| UNIT NO | SUITE AREA |         | BALCONY AREA |        | TOTAL AREA |         |
|---------|------------|---------|--------------|--------|------------|---------|
|         | SQM        | SQFT    | SQM          | SQFT   | SQM        | SQFT    |
| 805M    | 104.53     | 1125.16 | 59.62        | 641.75 | 164.15     | 1766.91 |
| 804     | 105.83     | 1139.15 | 60.70        | 653.37 | 166.53