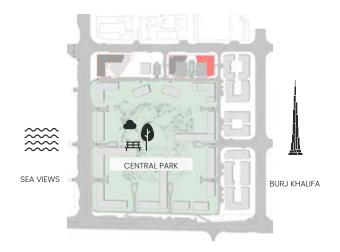

rked as "M" are mirrored in reality compared to the plan.



### 2 Bedroom

Apartment Type: B B.2









Units marked as "M" are mirrored in reality compared to the plan.



### 2 Bedroom

Apartment Type: B B.3







| UNIT NO             | SUITE AREA |         | BALCONY AREA |        | TOTAL AREA |         |
|---------------------|------------|---------|--------------|--------|------------|---------|
|                     | SQM        | SQFT    | SQM          | SQFT   | SQM        | SQFT    |
| 212 312 412 512 612 | 108.86     | 1171.77 | 11.08        | 119.27 | 119.94     | 1291.03 |
| 712                 | 108.86     | 1171.77 | 11.42        | 122.92 | 120.28     | 1294.69 |

Units marked as "M" are mirrored in reality compared to the plan.



### 2 Bedroom

Apartment Type: C C.1









Units marked as "M" are mirrored in reality compared to the plan.



#### 2 Bedroom

Apartment Type: D D.1, D.3







| UNIT NO | SUITE AREA |         | BALCONY AREA |        | TOTAL AREA |         |
|---------|------------|---------|--------------|--------|------------|---------|
|         | SQM        | SQFT    | SQM          | SQFT   | SQM        | SQFT    |
| 803     | 105.74     | 1138.19 | 23.75        | 255.65 | 129.49     | 1393.83 |
| 805М    | 105.64     | 1137.11 | 26.29        | 282.99 | 131.93     | 1420.09 |

Units marked as "M" are mirrored in reality compared to the plan.



#### 2 Bedroom

Apartment Type: D D.2





### CITY WALK NORTHLINE







#### 2 Bedroom

Apartment Type: E





# CITY WALK NORTHLINE







### 3 Bedroom

Apartment Type: A A.1







| LINIT N