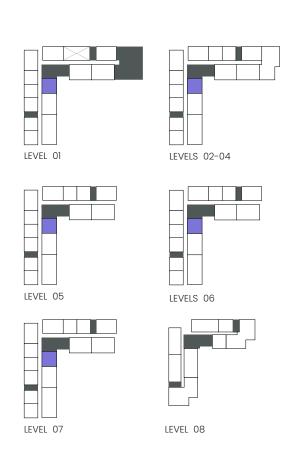

### 1 Bedroom

Apartment Type A

A.1, A.2, A.2(M), A.3, A.3(M), A.4, A.5, A.5(M), A.6, A.7, A.8

### 1 Bedroom

Apartment Type B B.1, B.2, B.3

## 1 Bedroom

Apartment Type C

### 1 Bedroom

Apartment Type D