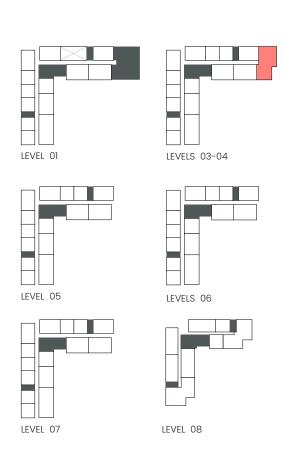

-----------|---------|--------------|--------|------------|---------|
|                         | SQM        | SQFT    | SQM          | SQFT   | SQM        | SQFT    |
| 513                     | 145.84     | 1569.82 | 22.13        | 238.21 | 167.97     | 1808.03 |
| 214, 314, 414, 613, 713 | 145.84     | 1569.82 | 22.14        | 238.31 | 167.98     | 1808.14 |



## 3 Bedroom

Apartment Type B
B.1





## CITY WALK NORTHLINE



| UNIT NO | SUITE AREA |         | BALCONY AREA |         | TOTAL AREA |         |
|---------|------------|---------|--------------|---------|------------|---------|
|         | SQM        | SQFT    | SQM          | SQFT    | SQM        | SQFT    |
| 203     | 186.51     | 2007.59 | 122.90       | 1322.90 | 309.41     | 3330.49 |



## 3 Bedroom

Apartment Type B





## CITY WALK NORTHLINE



| UNIT NO  | SUITE AREA |         | BALCONY AREA |        | TOTAL AREA |         |
|----------|------------|---------|--------------|--------|------------|---------|
|          | SQM        | SQFT    | SQM          | SQFT   | SQM        | SQFT    |
| 303, 403 | 186.51     | 2007.59 | 41.72        | 449.07 | 228.23     | 2456.67 |



### 3 Bedroom

Apartment Type C





## CITY WALK NORTHLINE



| UNIT NO | SUITE AREA |         | BALCONY AREA |         | TOTAL AREA |         |
|---------|------------|---------|--------------|---------|------------|---------|
|         | SQM        | SQFT    | SQM          | SQFT    | SQM        | SQFT    |
| 807     | 190.80     | 2053.77 | 176.83       | 1903.40 | 367.63     | 3957.17 |



### 3 Bedroom

Apartment Type D