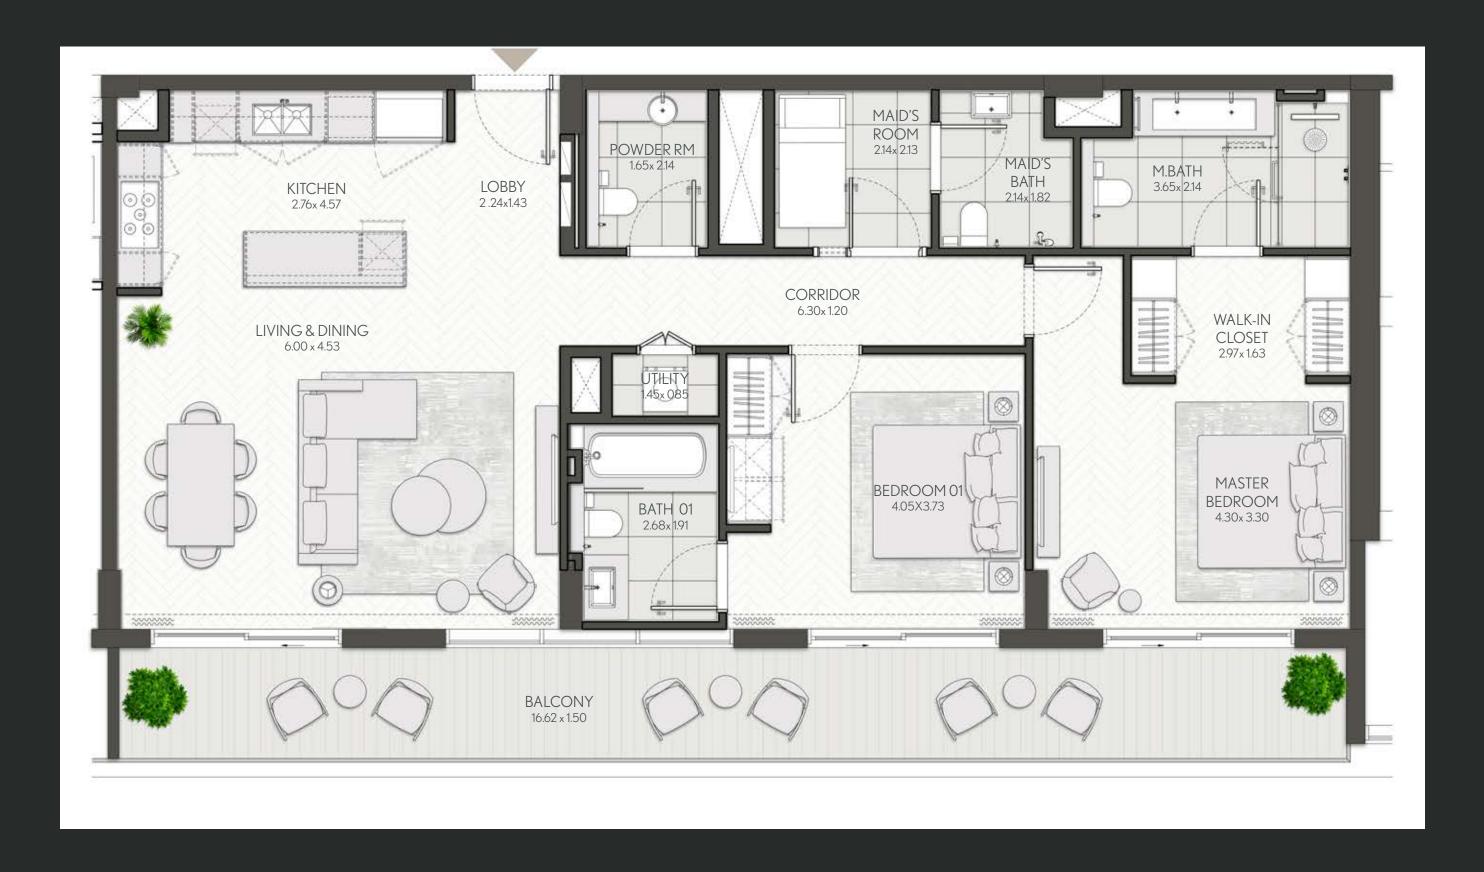

red in reality compared to the plan.



## CITY WALK NORTHLINE

### 2 Bedroom

Apartment Type: C C.1











### 2 Bedroom

Apartment Type: D D.1, D.3





## CITY WALK NORTHLINE



| UNIT NO | SUITE AREA |         | BALCONY AREA |        | TOTAL AREA |         |
|---------|------------|---------|--------------|--------|------------|---------|
|         | SQM        | SQFT    | SQM          | SQFT   | SQM        | SQFT    |
| 803     | 105.78     | 1138.62 | 23.75        | 255.65 | 129.53     | 1394.26 |
| 805М    | 105.64     | 1137.11 | 26.29        | 282.99 | 131.93     | 1420.09 |

Units marked as "M" are mirrored in reality compared to the plan.



### 2 Bedroom

Apartment Type: D D.2





### CITY WALK NORTHLINE







### 2 Bedroom

Apartment Type: E





## CITY WALK NORTHLINE



| UNIT NO | SUITE AREA |         | BALCONY AREA |        | TOTAL AREA |         |
|---------|------------|---------|--------------|--------|------------|---------|
|         | SQM        | SQFT    | SQM          | SQFT   | SQM        | SQFT    |
| 807     | 124.29     | 1337.86 | 27.77        | 298.92 | 152.06     | 1636.77 |



### 3 Bedroom

Apartment Type: A A.1





### CITY WALK NORTHLINE



| UNIT NO | SUITE AREA |         | BALCONY AREA |        | TOTAL AREA |         |
|---------|------------|---------|--------------|--------|------------|---------|
|         | SQM        | SQFT    | SQM          | SQFT   | SQM        | SQFT    |
| 101     | 158.35     | 1704.48 | 58.15        | 625.93 | 216.50     | 2330.41 |



## 3 Bedroom

Apartment Type: A





## CITY WALK NORTHLINE



| UN