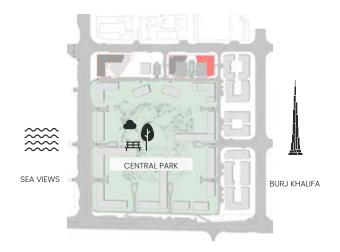

8.39 |

Units marked as "M" are mirrored in reality compared to the plan.



### 2 Bedroom

Apartment Type: B B.1, B.4







| UNIT NO             | SUITE AREA |         | BALCONY AREA |        | TOTAL AREA |         |
|---------------------|------------|---------|--------------|--------|------------|---------|
|                     | SQM        | SQFT    | SQM          | SQFT   | SQM        | SQFT    |
| 213 313 413 513 613 | 109.76     | 1181.46 | 21.29        | 229.17 | 131.05     | 1410.62 |
| 713                 | 109.76     | 1181.46 | 21.63        | 232.83 | 131.39     | 1414.28 |
| 109М                | 108.71     | 1170.15 | 42.21        | 454.35 | 150.92     | 1624.50 |

Units marked as "M" are mirrored in reality compared to the plan.



### 2 Bedroom

Apartment Type: B B.2









Units marked as "M" are mirrored in reality compared to the plan.



### 2 Bedroom

Apartment Type: B B.3







| UNIT NO             | SUITE AREA |         | BALCONY AREA |        | TOTAL AREA |         |
|---------------------|------------|---------|--------------|--------|------------|---------|
|                     | SQM        | SQFT    | SQM          | SQFT   | SQM        | SQFT    |
| 212 312 412 512 612 | 108.86     | 1171.77 | 11.08        | 119.27 | 119.94     | 1291.03 |
| 712                 | 108.86     | 1171.77 | 11.42        | 122.92 | 120.28     | 1294.69 |

Units marked as "M" are mirrored in reality compared to the plan.



### 2 Bedroom

Apartment Type: C C.1









Units marked as "M" are mirrored in reality compared to the plan.



#### 2 Bedroom

Apartment