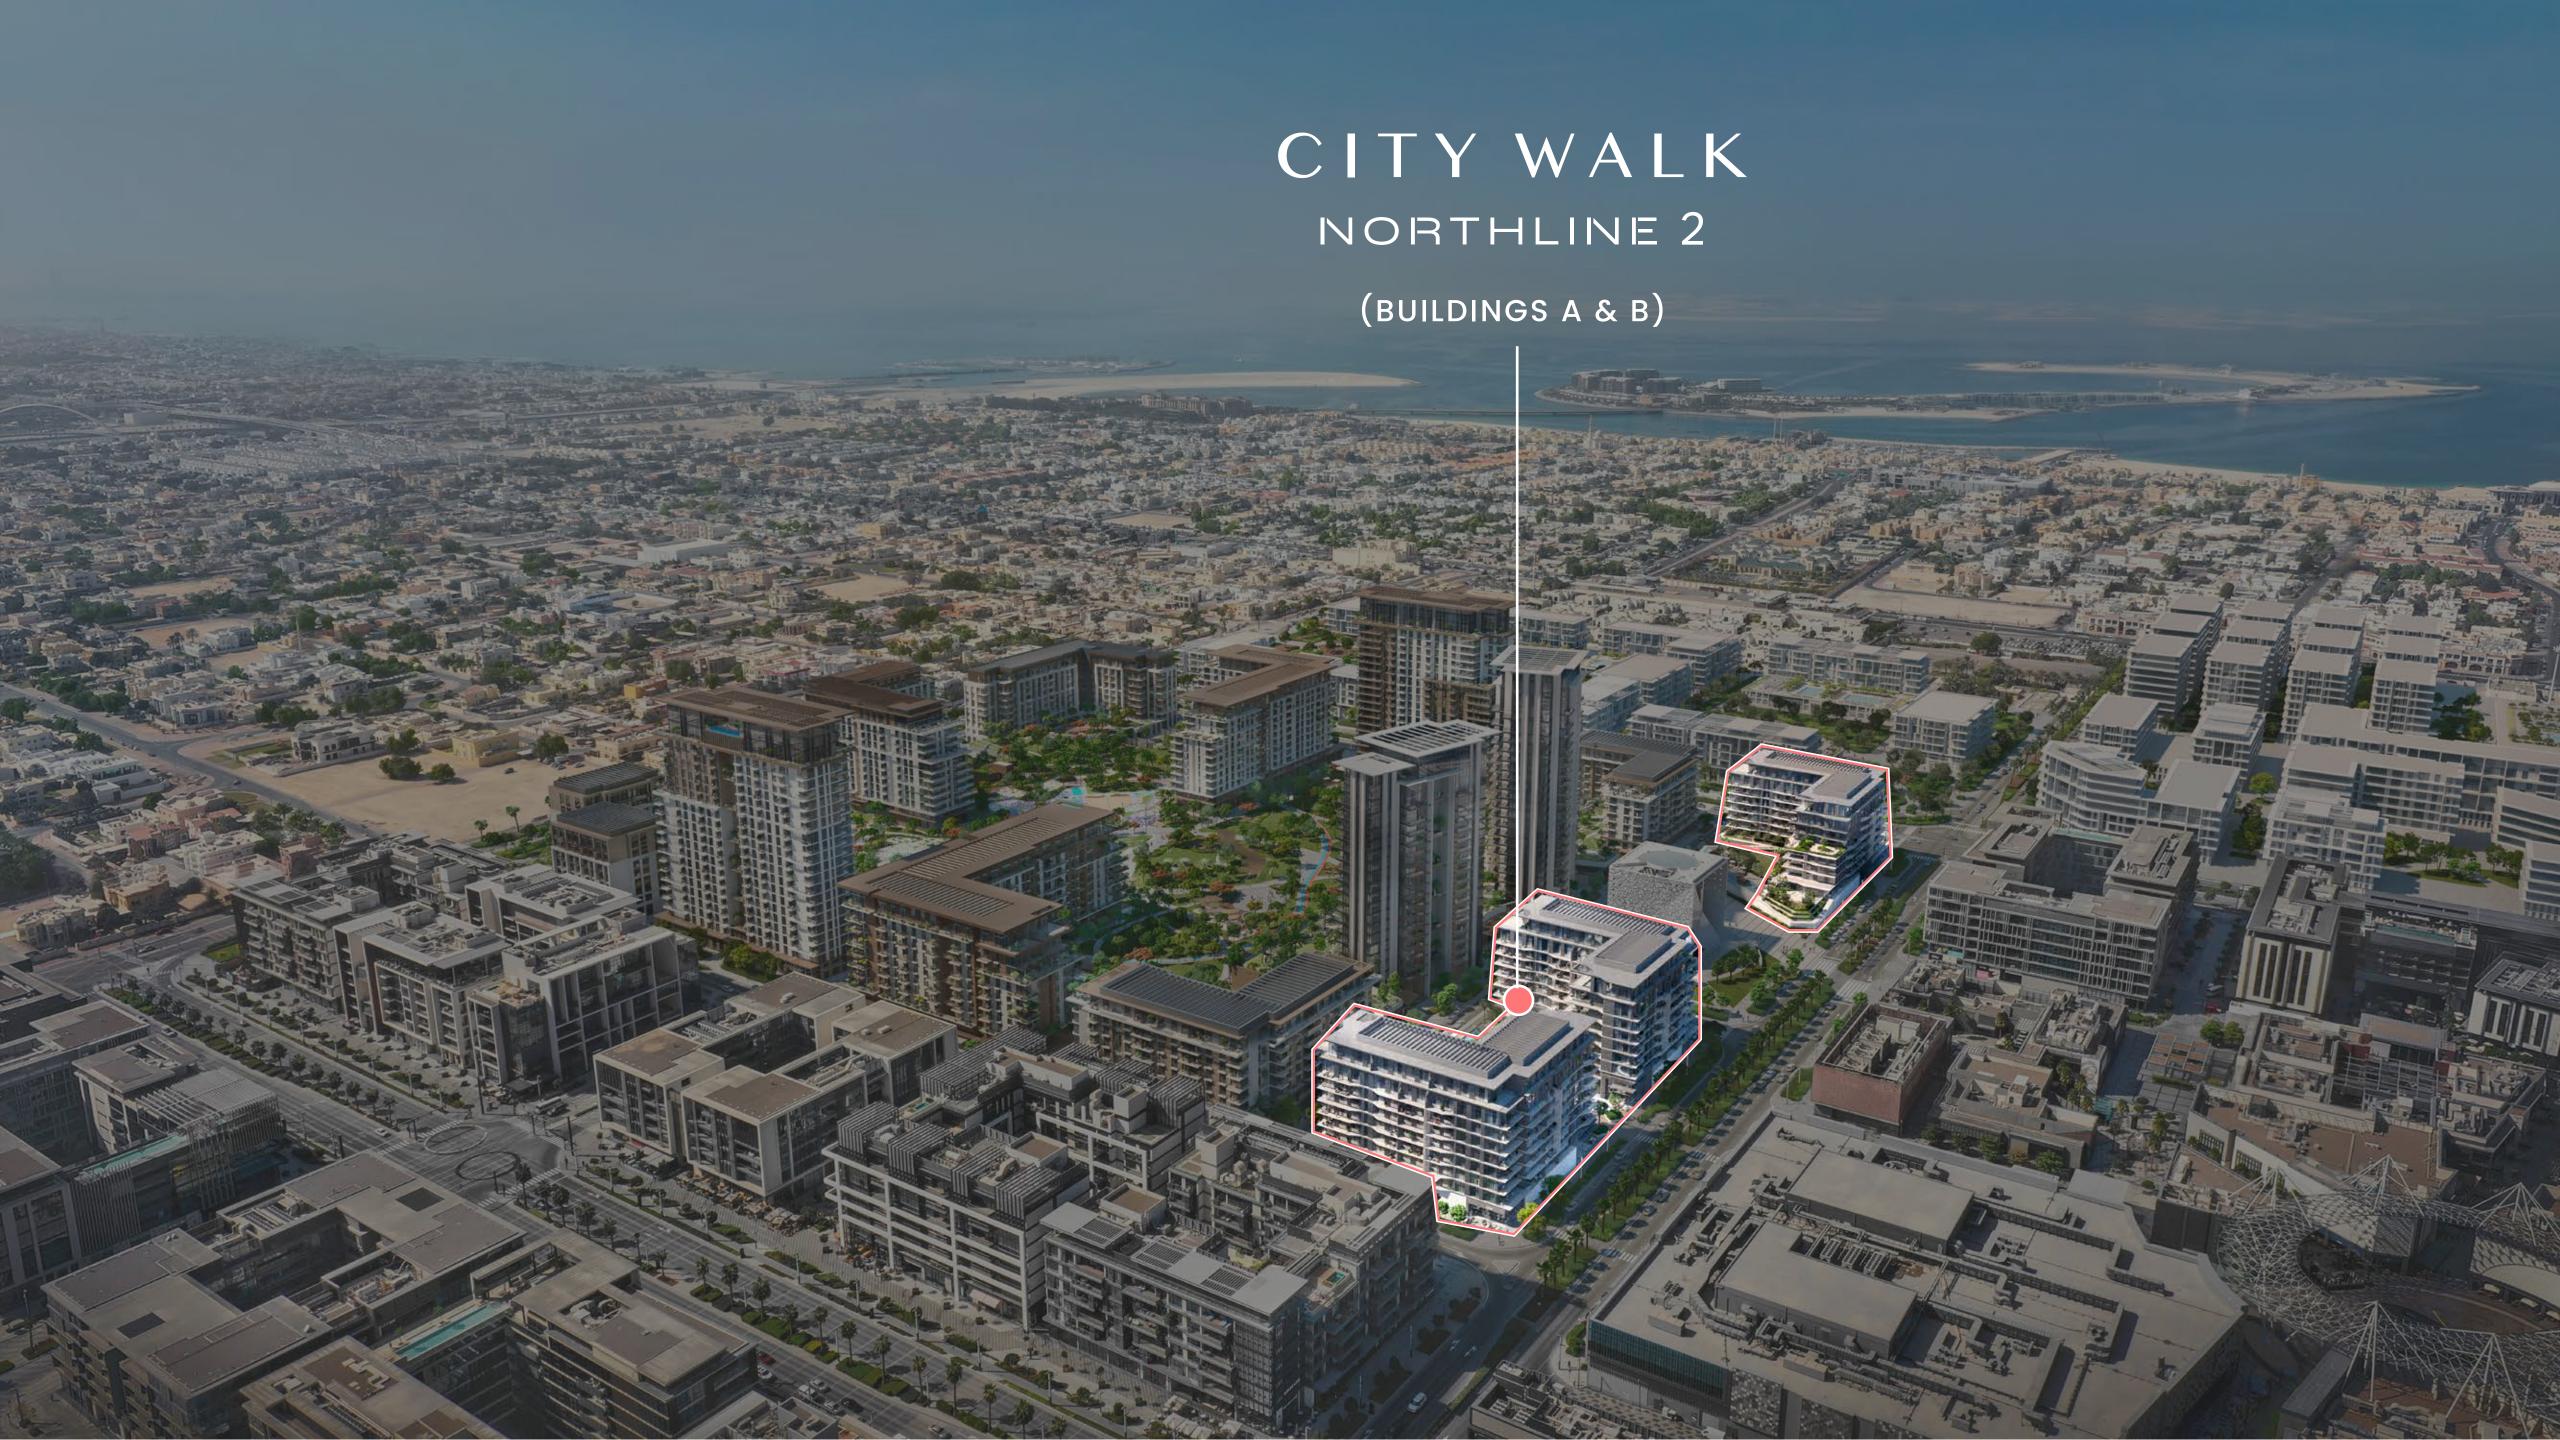

### 3 Bedroom

Apartment Type C





## CITY WALK NORTHLINE



| UNIT NO | SUITE AREA |         | BALCONY AREA |         | TOTAL AREA |         |
|---------|------------|---------|--------------|---------|------------|---------|
|         | SQM        | SQFT    | SQM          | SQFT    | SQM        | SQFT    |
| 807     | 190.80     | 2053.77 | 176.83       | 1903.40 | 367.63     | 3957.17 |



### 3 Bedroom

Apartment Type D





## CITY WALK NORTHLINE



| UNIT NO | SUITE AREA |         | BALCONY AREA |         | TOTAL AREA |         |
|---------|------------|---------|--------------|---------|------------|---------|
|         | SQM        | SQFT    | SQM          | SQFT    | SQM        | SQFT    |
| 802     | 193.45     | 2082.30 | 99.98        | 1076.18 | 293.43     | 3158.48 |





## 1 Bedroom

Apartment Type A
A.1, A.2, A.3, A.4, A.5, A.6, A.7, A.8, A.9





## CITY WALK NORTHLINE



| UNIT NO             | SUITE AREA |        | BALCONY AREA |        | TOTAL AREA |        |
|---------------------|------------|--------|--------------|--------|------------|--------|
|                     | SQM        | SQFT   | SQM          | SQFT   | SQM        | SQFT   |
| 207 307 407 507 607 | 62.3       | 670.60 | 10.23        | 110.12 | 72.53      | 780.71 |
| 102                 | 63.18      | 680.07 | 9.40         | 101.18 | 72.58      | 781.25 |
| 106                 | 62.3       | 670.60 | 10.48        | 112.81 | 72.78      | 783.40 |
| 707                 | 62.3       | 670.60 | 10.55        | 113.56 | 72.85      | 784.16 |
| 103                 | 62.09      | 668.34 | 10