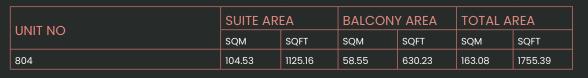

## CITY WALK NORTHLINE

| UNIT NO | SUITE AREA |         | BALCONY AREA |        | TOTAL AREA |         |
|---------|------------|---------|--------------|--------|------------|---------|
|         | SQM        | SQFT    | SQM          | SQFT   | SQM        | SQFT    |
| 805M    | 104.53     | 1125.16 | 59.62        | 641.75 | 164.15     | 1766.91 |
| 804     | 105.83     | 1139.15 | 60.70        | 653.37 | 166.53     | 1792.53 |