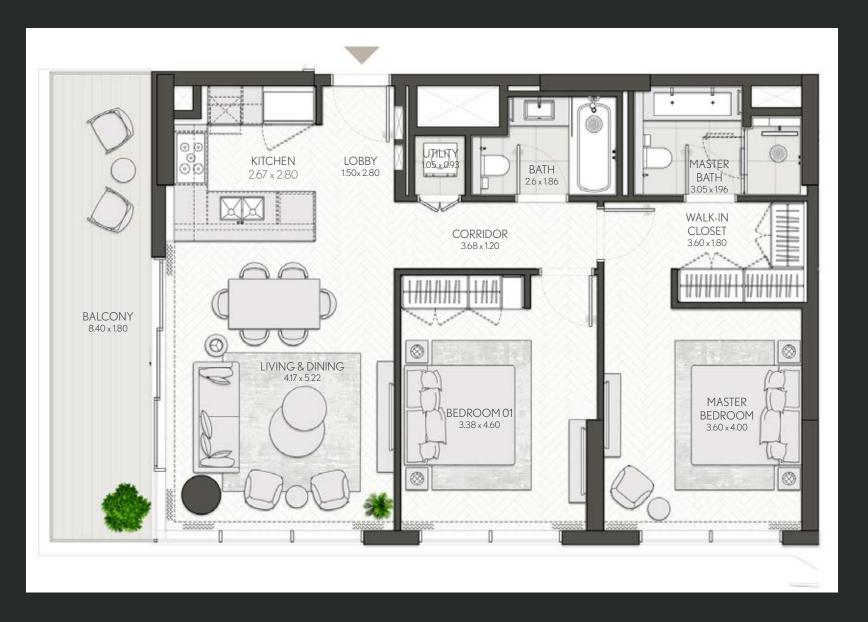

## 2 Bedroom

Apartment Type A

### 2 Bedroom

Apartment Type A A.2, A.3, A.4, A.5, A.7