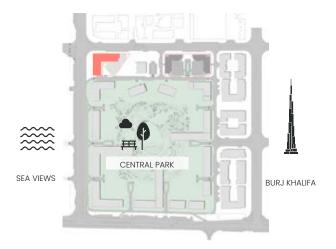

nt Type D





## CITY WALK NORTHLINE



| UNIT NO | SUITE AREA |         | BALCONY AREA |        | TOTAL AREA |         |
|---------|------------|---------|--------------|--------|------------|---------|
|         | SQM        | SQFT    | SQM          | SQFT   | SQM        | SQFT    |
| 808     | 124.3      | 1337.97 | 30.25        | 325.61 | 154.55     | 1663.58 |



### 3 Bedroom

Apartment Type A





## CITY WALK NORTHLINE



| UNIT NO | SUITE AREA |         | BALCONY AREA |        | TOTAL AREA |         |
|---------|------------|---------|--------------|--------|------------|---------|
|         | SQM        | SQFT    | SQM          | SQFT   | SQM        | SQFT    |
| ııı     | 145.67     | 1567.99 | 53.63        | 577.27 | 199.30     | 2145.27 |



## 3 Bedroom

Apartment Type A





## CITY WALK NORTHLINE



| UNIT NO                 | SUITE AREA |         | BALCONY AREA |        | TOTAL AREA |         |
|-------------------------|------------|---------|--------------|--------|------------|---------|
|                         | SQM        | SQFT    | SQM          | SQFT   | SQM        | SQFT    |
| 513                     | 145.84     | 1569.82 | 22.13        | 238.21 | 167.97     | 1808.03 |
| 214, 314, 414, 613, 713 | 145.84     | 1569.82 | 22.14        | 238.31 | 167.98     | 1808.14 |



## 3 Bedroom

Apartment Type B
B.1





## CITY WALK NORTHLINE



| UNIT NO | SUITE AREA |         | BALCONY AREA |         | TOTAL AREA |         |
|---------|------------|---------|--------------|---------|------------|---------|
|         | SQM        | SQFT    | SQM