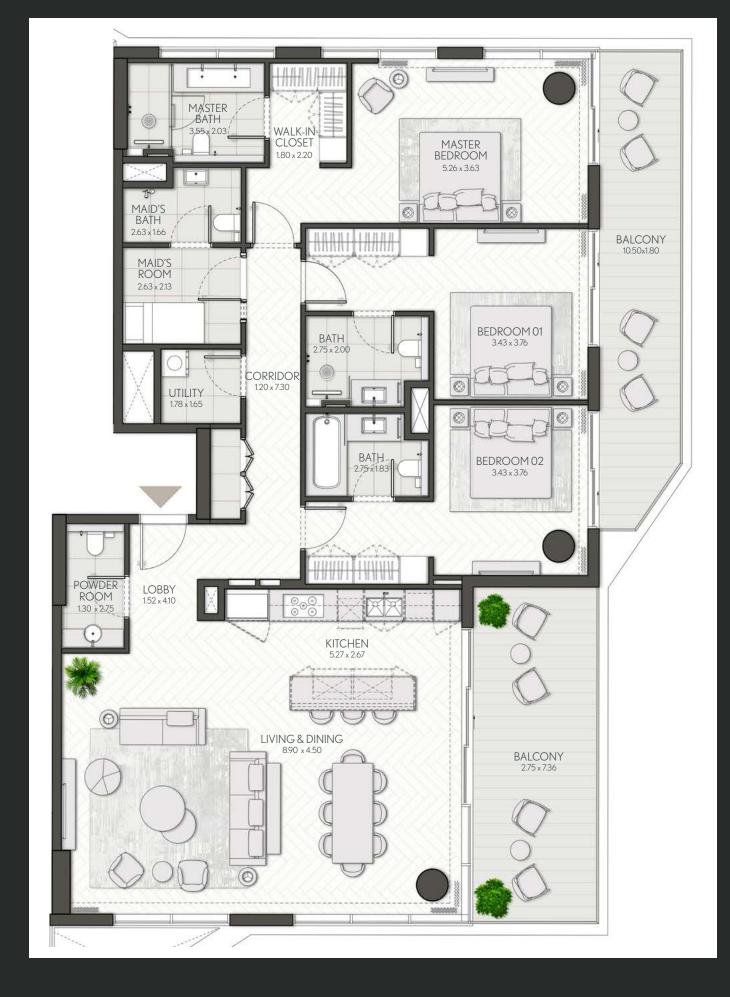

### 3 Bedroom

Apartment Type A

## CITY WALK NORTHLINE

| UNIT NO | SUITE AREA |         | BALCONY AREA |        | TOTAL AREA |         |
|---------|------------|---------|--------------|--------|------------|---------|
|         | SQM        | SQFT    | SQM          | SQFT   | SQM        | SQFT    |
| ııı     | 145.67     | 1567.99 | 53.63        | 577.27 | 199.30     | 2145.27 |

## 3 Bedroom

Apartment Type A

## CITY WALK NORTHLINE

| UNIT NO                 | SUITE AREA |         | BALCONY AREA |        | TOTAL AREA |         |
|-------------------------|------------|---------|--------------|--------|------------|---------|
|                         | SQM        | SQFT    | SQM          | SQFT   | SQM        | SQFT    |
| 513                     | 145.84     | 1569.82 | 22.13        | 238.21 | 167.97     | 1808.03 |
| 214, 314, 414, 613, 713 | 145.84     | 1569.82 | 22.14        | 238.31 | 167.98     | 1808.14 |