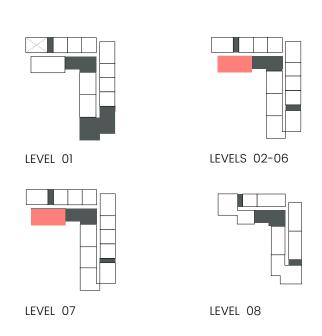

| 1393.83 |
| 805М    | 105.64     | 1137.11 | 26.29        | 282.99 | 131.93     | 1420.09 |

Units marked as "M" are mirrored in reality compared to the plan.



#### 2 Bedroom

Apartment Type: D D.2





### CITY WALK NORTHLINE







#### 2 Bedroom

Apartment Type: E





# CITY WALK NORTHLINE







### 3 Bedroom

Apartment Type: A A.1







| LINIT NO | SUITE AR | SUITE AREA |       | BALCONY AREA |        | TOTAL AREA |  |
|----------|----------|------------|-------|--------------|--------|------------|--|
| UNIT NO  | SQM      | SQFT       | SQM   | SQFT         | SQM    | SQFT       |  |
| 101      | 158.35   | 1704.48    | 59.67 | 642.29       | 218.02 | 2346.77    |  |

Units marked as "M" are mirrored in reality compared to the plan.



### 3 Bedroom

Apartment Type: A A.2







| UNIT NO             | SUITE AREA |         | BALCONY AREA |        | TOTAL AREA |         |
|---------------------|------------|---------|--------------|--------|------------|---------|
| ONLINO              | SQM        | SQFT    | SQM          | SQFT   | SQM        | SQFT    |
| 201 301 401 501 601 | 158.02     | 1700.93 | 42.19        | 454.13 | 200.21     | 2155.06 |
| 701                 | 158.02     | 1700.93 | 42.87        | 461.45 | 200.89     | 2162.38 |

Units marked as "M" are mirrored in reality compared to the plan.



# CITY WALK NORTHLINE

### 3 Bedroom

Apartment Type: B B.1









Units marked as "M" are mirrored in reality compared to the plan.



### 3 Bedroom

Apartment Type: C C.1







| UNIT NO | SUITE AREA |         | BALCONY AREA |         | TOTAL AREA |