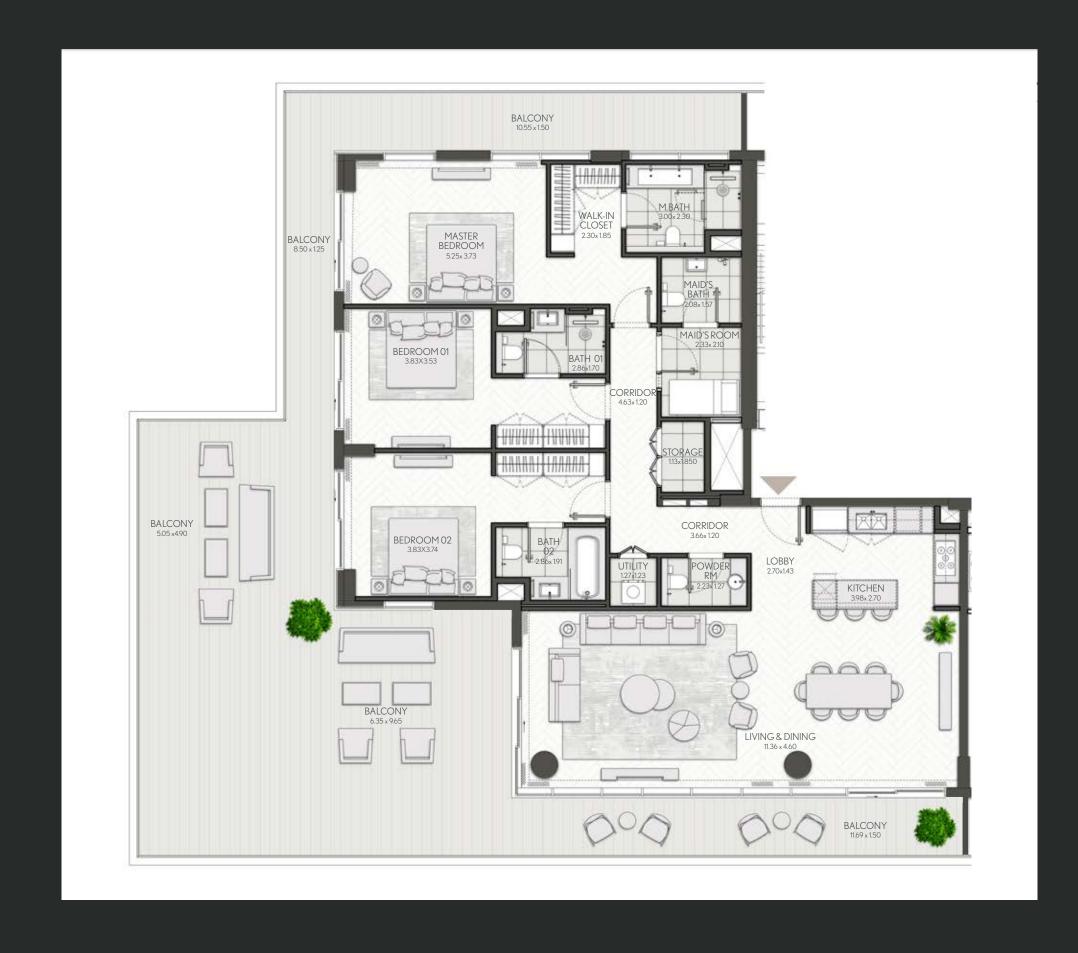

### 3 Bedroom

Apartment Type A

## 3 Bedroom

Apartment Type A

### 3 Bedroom

Apartment Type: A A.1

## 3 Bedroom

Apartment Type: A

### 3 Bedroom

Apartment Type: A A.1

| LINIT NO | SUITE AR | SUITE AREA |       | BALCONY AREA |        | TOTAL AREA |  |
|----------|----------|------------|-------|--------------|--------|------------|--|
| UNIT NO  | SQM      | SQFT       | SQM   | SQFT         | SQM    | SQFT       |  |
| 101      | 158.35   | 1704.48    | 59.67 | 642.29       | 218.02 | 2346.77    |  |

### 3 Bedroom

Apartment Type: A A.2

| UNIT NO             | SUITE AREA |         | BALCONY AREA |        | TOTAL AREA |         |
|---------------------|------------|---------|--------------|--------|------------|---------|
| ONLINO              | SQM        | SQFT    | SQM          | SQFT   | SQM        | SQFT    |
| 201 301 401 501 601 | 158.02     | 1700.93 | 42.19        | 454.13 | 200.21     | 2155.06 |
| 701                 | 158.02     | 1700.93 | 42.87        | 461.45 | 200.89     | 2162.38 |