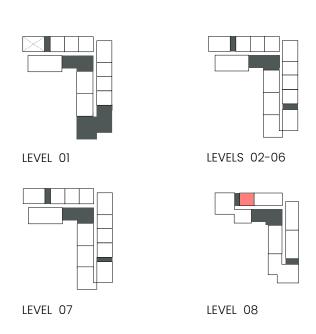

## 1 Bedroom

Apartment Type A
A.1, A.2, A.3, A.4, A.5, A.6, A.7, A.8, A.9

### 1 Bedroom

Apartment Type B

### 2 Bedroom

Apartment Type A A.1

### 2 Bedroom

Apartment Type A A.2