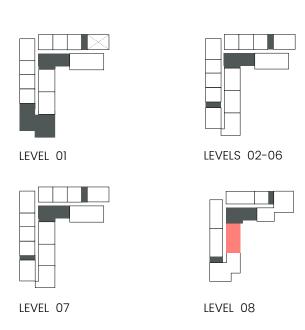

nits marked as "M" are mirrored in reality compared to the plan.



## CITY WALK NORTHLINE

### 2 Bedroom

Apartment Type: C C.1











### 2 Bedroom

Apartment Type: D D.1, D.3





## CITY WALK NORTHLINE



| UNIT NO | SUITE AREA |         | BALCONY AREA |        | TOTAL AREA |         |
|---------|------------|---------|--------------|--------|------------|---------|
|         | SQM        | SQFT    | SQM          | SQFT   | SQM        | SQFT    |
| 803     | 105.78     | 1138.62 | 23.75        | 255.65 | 129.53     | 1394.26 |
| 805М    | 105.64     | 1137.11 | 26.29        | 282.99 | 131.93     | 1420.09 |

Units marked as "M" are mirrored in reality compared to the plan.



### 2 Bedroom

Apartment Type: D D.2





### CITY WALK NORTHLINE







### 2 Bedroom

Apartment Type: E





## CITY WALK NORTHLINE



| UNIT NO | SUITE AREA |         | BALCONY AREA |        | TOTAL AREA |         |
|---------|------------|---------|--------------|--------|------------|---------|
|         | SQM        | SQFT    | SQM          | SQFT   | SQM        | SQFT    |
| 807     | 124.29     | 1337.86 | 27.77        | 298.92 | 152.06     | 1636.77 |



### 3 Bedroom

Apartment Type: A A.1





### CITY WALK NORTHLINE



| UNIT NO | SUITE AREA |         | BALCONY AREA |        | TOTAL AREA |         |
|---------|------------|---------|--------------|--------|------------|---------|
|         | SQM        | SQFT    | SQM          | SQFT   | SQM        | SQFT    |
| 101     | 158.35     | 1704.48 | 58.15        | 625.93 | 216.50     | 2330.41 |



## 3 Bedroom

Apartment Type: A





##