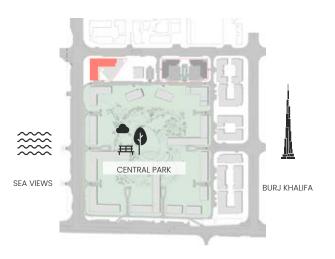

Units marked as "M" are mirrored in reality compared to the plan.

illustrative only. Final areas, orientation, dimensions, layout and materials may differ from those stated.

Units marked as "M" are mirrored in reality compared to the plan.