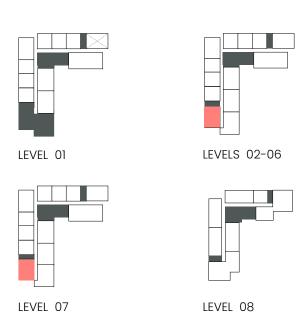

irrored in reality compared to the plan.





### 2 Bedroom

Apartment Type A A.2





## CITY WALK NORTHLINE



| UNIT NO             | SUITE AREA |         | BALCONY AREA |        | TOTAL AREA |         |
|---------------------|------------|---------|--------------|--------|------------|---------|
|                     | SQM        | SQFT    | SQM          | SQFT   | SQM        | SQFT    |
| 202 302 402 502 602 | 96.11      | 1034.53 | 11.49        | 123.68 | 107.60     | 1158.21 |
| 702                 | 96.10      | 1034.42 | 11.50        | 123.79 | 107.60     | 1158.21 |

illustrative only. Final areas, orientation, dimensions, layout and materials may differ from those stated.

Units marked as "M" are mirrored in reality compared to the plan.





## 2 Bedroom

Apartment Type A
A.3





## CITY WALK NORTHLINE







### 2 Bedroom

Apartment Type: B B.1, B.4





## CITY WALK NORTHLINE



| UNIT NO             | SUITE AREA |         | BALCONY AREA |        | TOTAL AREA |         |
|---------------------|------------|---------|--------------|--------|------------|---------|
|                     | SQM        | SQFT    | SQM          | SQFT   | SQM        | SQFT    |
| 213 313 413 513 613 | 109.76     | 1181.46 | 21.29        | 229.17 | 131.05     | 1410.62 |
| 713                 | 109.76     | 1181.46 | 21.63        | 232.83 | 131.39     | 1414.28 |
| 109М                | 108.71     | 1170.15 | 36.98        | 398.05 | 145.69     | 1568.21 |

Units marked as "M" are mirrored in reality compared to the plan.





### 2 Bedroom

Apartment Type: B





## CITY WALK NORTHL