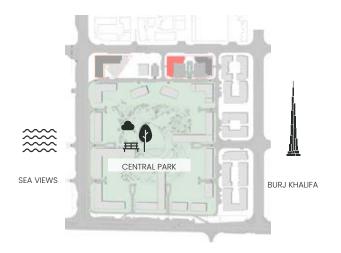

Apartment Type: B B.1, B.4





## CITY WALK NORTHLINE



| UNIT NO             | SUITE AREA |         | BALCONY AREA |        | TOTAL AREA |         |
|---------------------|------------|---------|--------------|--------|------------|---------|
|                     | SQM        | SQFT    | SQM          | SQFT   | SQM        | SQFT    |
| 213 313 413 513 613 | 109.76     | 1181.46 | 21.29        | 229.17 | 131.05     | 1410.62 |
| 713                 | 109.76     | 1181.46 | 21.63        | 232.83 | 131.39     | 1414.28 |
| 109М                | 108.71     | 1170.15 | 36.98        | 398.05 | 145.69     | 1568.21 |

Units marked as "M" are mirrored in reality compared to the plan.





### 2 Bedroom

Apartment Type: B





## CITY WALK NORTHLINE







### 2 Bedroom

Apartment Type: B





## CITY WALK NORTHLINE



| UNIT NO             | SUITE AREA |         | BALCONY AREA |        | TOTAL AREA |         |
|---------------------|------------|---------|--------------|--------|------------|---------|
|                     | SQM        | SQFT    | SQM          | SQFT   | SQM        | SQFT    |
| 212 312 412 512 612 | 108.86     | 1171.77 | 11.08        | 119.27 | 119.94     | 1291.03 |
| 712                 | 108.86     | 1171.77 | 11.42        | 122.92 | 120.28     | 1294.69 |

Units marked as "M" are mirrored in reality compared to the plan.



## CITY WALK NORTHLINE

### 2 Bedroom

Apartment Type: C C.1











### 2 Bedroom

Apartment Type: D D.1, D.3





## CITY WALK NORTHLINE



| UNIT NO | SUITE AREA |         | BALCONY AREA |        | TOTAL AREA |         |
|----