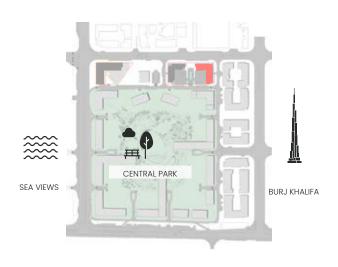

| SQFT    |
| 201 301 401 501 601 | 158.02     | 1700.93 | 42.19        | 454.13 | 200.21     | 2155.06 |
| 701                 | 158.02     | 1700.93 | 42.87        | 461.45 | 200.89     | 2162.38 |



# CITY WALK NORTHLINE

### 3 Bedroom

Apartment Type: B













### 3 Bedroom

Apartment Type: C C.1







| UNIT NO | SUITE AREA |         | BALCONY AREA |         | TOTAL AREA |         |
|---------|------------|---------|--------------|---------|------------|---------|
|         | SQM        | SQFT    | SQM          | SQFT    | SQM        | SQFT    |
| 801     | 189.92     | 2044.30 | 114.99       | 1237.75 | 304.91     | 3282.05 |

Units marked as "M" are mirrored in reality compared to the plan.



### 1 Bedroom

Apartment Type A
A.1, A.2, A.3, A.4, A.5, A.6, A.7, A.8, A.9





#### CITY WALK NORTHLINE



| UNIT NO                  | SUITE AR | ΕA     | BALCONY AREA |        | TOTAL AREA |        |
|--------------------------|----------|--------|--------------|--------|------------|--------|
| UNIT INC                 | SQM      | SQFT   | SQM          | SQFT   | SQM        | SQFT   |
| 102                      | 63.18    | 680.07 | 9.40         | 101.18 | 72.58      | 781.25 |
| 103                      | 62.09    | 668.34 | 10.81        | 116.36 | 72.90      | 784.70 |
| 207 307 407 507 607      | 62.68    | 674.69 | 10.23        | 110.12 | 72.91      | 784.80 |
| 106                      | 62.68    | 674.69 | 10.47        | 112.70 | 73.15      | 787.39 |
| 108М                     | 62.42    | 671.89 | 10.76        | 115.82 | 73.18      | 787.71 |
| 209М 309