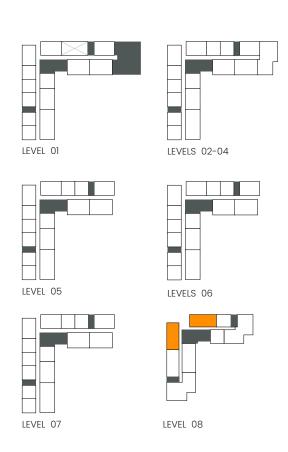

|        | TOTAL AREA |         |
|---------|------------|---------|--------------|--------|------------|---------|
|         | SQM        | SQFT    | SQM          | SQFT   | SQM        | SQFT    |
| 602     | 108.68     | 1169.83 | 30.07        | 323.67 | 138.75     | 1493.51 |
| 702     | 108.68     | 1169.83 | 30.41        | 327.33 | 139.09     | 1497.16 |



## 2 Bedroom

Apartment Type C





## CITY WALK NORTHLINE



| UNIT NO | SUITE AREA |         | BALCONY AREA |        | TOTAL AREA |         |
|---------|------------|---------|--------------|--------|------------|---------|
|         | SQM        | SQFT    | SQM          | SQFT   | SQM        | SQFT    |
| 806     | 105.66     | 1137.32 | 26.78        | 288.26 | 132.44     | 1425.58 |



### 2 Bedroom

Apartment Type C C.2, C.3





## CITY WALK NORTHLINE



| UNIT NO | SUITE AREA |         | BALCONY AREA |        | TOTAL AREA |         |
|---------|------------|---------|--------------|--------|------------|---------|
|         | SQM        | SQFT    | SQM          | SQFT   | SQM        | SQFT    |
| 805M    | 104.53     | 1125.16 | 59.62        | 641.75 | 164.15     | 1766.91 |
| 804     | 105.83     | 1139.15 | 60.70        | 653.37 | 166.53     | 1792.53 |



### 2 Bedroom

Apartment Type D





## CITY WALK NORTHLINE



| UNIT NO | SUITE AREA |         | BALCONY AREA |        | TOTAL AREA |         |
|---------|------------|---------|--------------|--------|------------|---------|
|         | SQM        | SQFT    | SQM          | SQFT   | SQM        | SQFT    |
| 808     | 124.3      | 1337.97 | 30.25