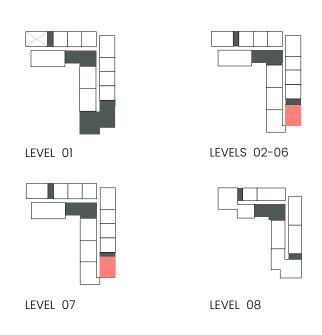

1027.10         13.95         150.16 | SQM         SQFT         SQM         SQFT         SQM           95.42         1027.10         13.95         150.16         109.37 |



### 2 Bedroom

Apartment Type A A.2







| UNIT NO             | SUITE AREA |         | BALCONY AREA |        | TOTAL AREA |         |
|---------------------|------------|---------|--------------|--------|------------|---------|
|                     | SQM        | SQFT    | SQM          | SQFT   | SQM        | SQFT    |
| 202 302 402 502 602 | 96.10      | 1034.42 | 11.49        | 123.68 | 107.59     | 1158.10 |
| 702                 | 96.10      | 1034.42 | 11.50        | 123.79 | 107.60     | 1158.21 |

Units marked as "M" are mirrored in reality compared to the plan.



#### 2 Bedroom

Apartment Type A
A.3







| UNIT NO                 | SUITE AREA |         | BALCONY AREA |        | TOTAL AREA |         |
|-------------------------|------------|---------|--------------|--------|------------|---------|
|                         | SQM        | SQFT    | SQM          | SQFT   | SQM        | SQFT    |
| 210 310 410 510 610 710 | 95.99      | 1033.24 | 18.13        | 195.15 | 114.12     | 1128.39 |

Units marked as "M" are mirrored in reality compared to the plan.



### 2 Bedroom

Apartment Type: B B.1, B.4







| UNIT NO             | SUITE AREA |         | BALCONY AREA |        | TOTAL AREA |         |
|---------------------|------------|---------|--------------|--------|------------|---------|
|                     | SQM        | SQFT    | SQM          | SQFT   | SQM        | SQFT    |
|