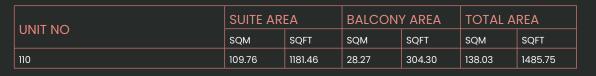

## CITY WALK NORTHLINE

| UNIT NO             | SUITE AREA |         | BALCONY AREA |        | TOTAL AREA |         |
|---------------------|------------|---------|--------------|--------|------------|---------|
|                     | SQM        | SQFT    | SQM          | SQFT   | SQM        | SQFT    |
| 213 313 413 513 613 | 109.76     | 1181.46 | 21.29        | 229.17 | 131.05     | 1410.62 |
| 713                 | 109.76     | 1181.46 | 21.63        | 232.83 | 131.39     | 1414.28 |
| 109М                | 108.71     | 1170.15 | 36.98        | 398.05 | 145.69     | 1568.21 |