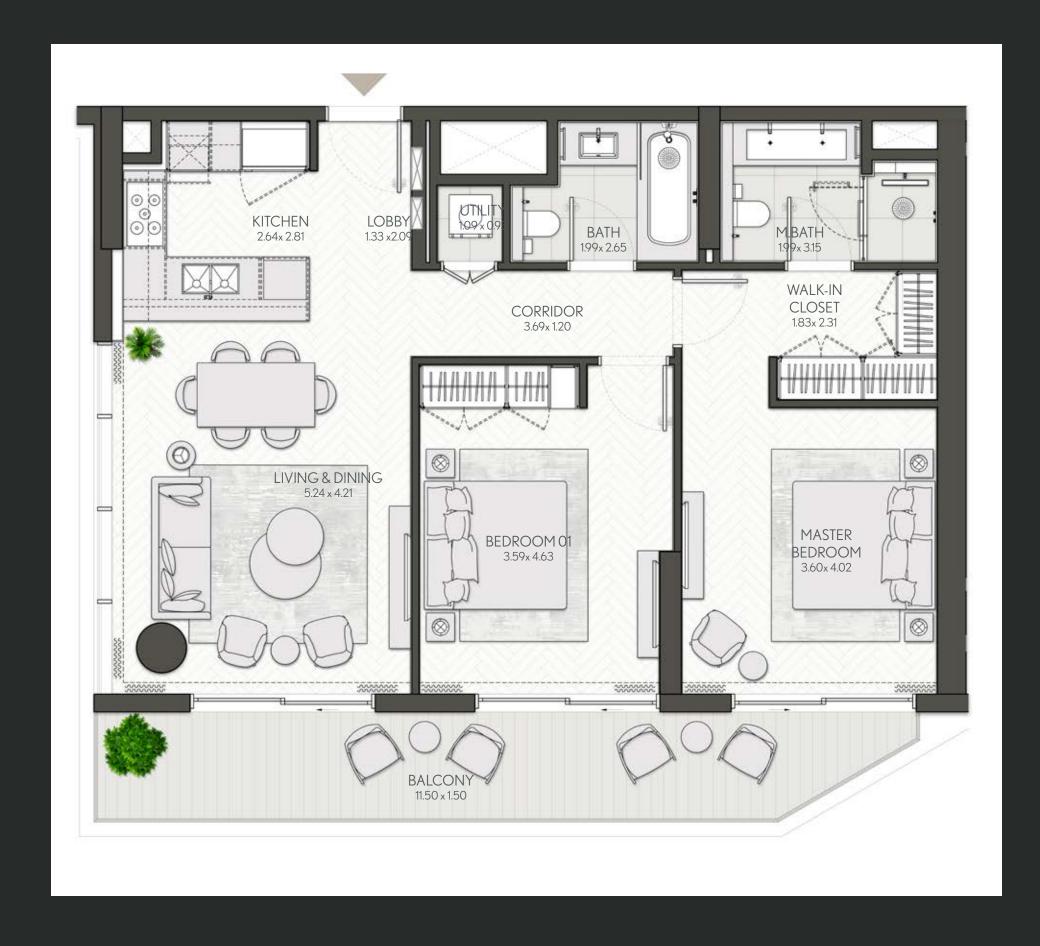

### 1 Bedroom

Apartment Type A

A.1, A.2, A.2(M), A.3, A.3(M), A.4, A.5, A.5(M), A.6, A.7, A.8