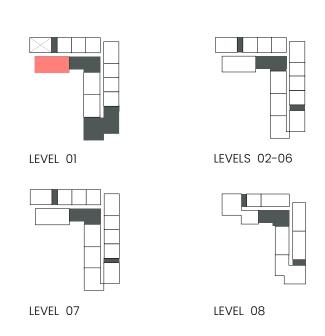

### 2 Bedroom

Apartment Type: E

## CITY WALK NORTHLINE

| UNIT NO | SUITE AREA |         | BALCONY AREA |        | TOTAL AREA |         |
|---------|------------|---------|--------------|--------|------------|---------|
|         | SQM        | SQFT    | SQM          | SQFT   | SQM        | SQFT    |
| 807     | 124.29     | 1337.86 | 27.77        | 298.92 | 152.06     | 1636.77 |