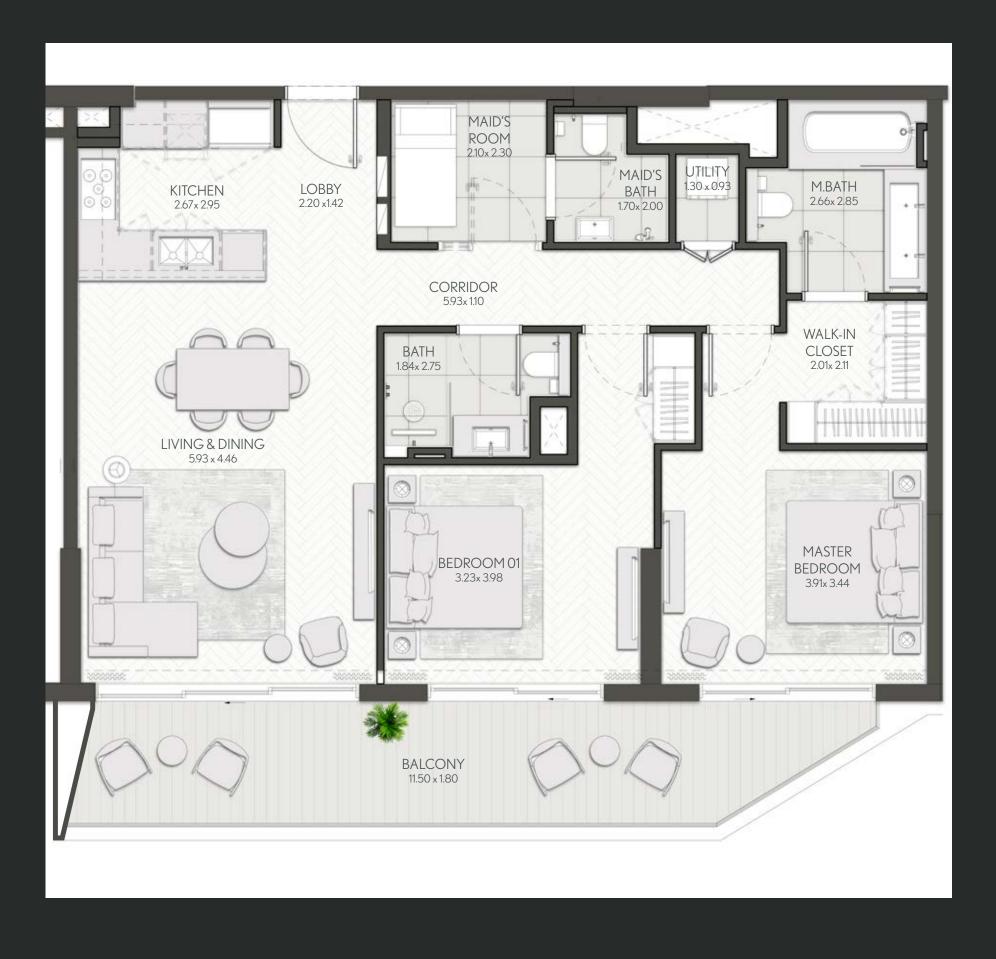

illustrative only. Final areas, orientation, dimensions, layout and materials may differ from those stated.

Units marked as "M" are mirrored in reality compared to the plan.