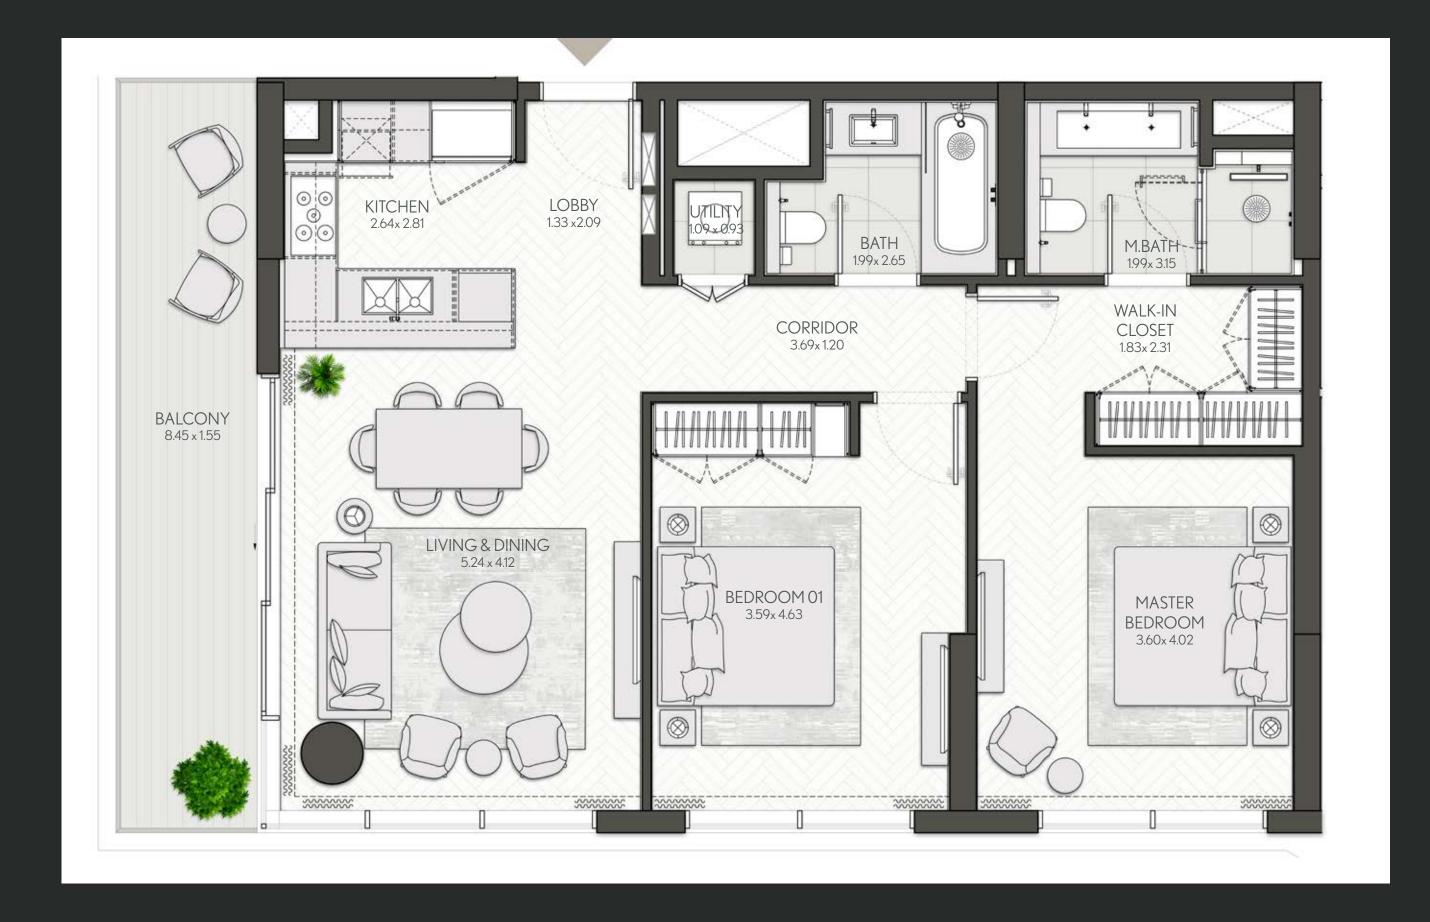

### 2 Bedroom

Apartment Type B
B.1, B.2, B.3, B.4, B.5, B.6, B.9, B.10

## CITY WALK NORTHLINE

| UNIT NO                 | SUITE AREA |         | BALCONY AREA |        | TOTAL AREA |         |
|-------------------------|------------|---------|--------------|--------|------------|---------|
|                         | SQM        | SQFT    | SQM          | SQFT   | SQM        | SQFT    |
| 215, 315, 415, 514, 614 | 107.88     | 1161.22 | 21.50        | 231.43 | 129.38     | 1392.65 |
| 714                     | 107.88     | 1161.22 | 21.74        | 234.01 | 129.62     | 1395.23 |
| 202, 302, 402           | 108.17     | 1164.34 | 22.22        | 239.18 | 130.39     | 1403.52 |
| 201, 301, 401, 501, 601 | 108.34     | 1166.17 | 22.33        | 240.36 | 130.67     | 1406.53 |

| UNIT NO | SUITE AREA |         | BALCONY AREA |        | TOTAL AREA |         |
|---------|------------|---------|--------------|--------|------------|---------|
|         | SQM        | SQFT    | SQM          | SQFT   | SQM        | SQFT    |
| 701     | 108.34     | 1166.17 | 22.67        | 244.02 | 131.01     | 1410.19 |
| 102     | 108.17     | 1164.34 | 28.10        | 302.47 | 136.27     | 1466.81 |
| 101     | 108.34     | 1166.17 | 30.66        | 330.02 | 139.00     | 1496.20 |
| 112     | 107.88     | 1161.22 | 41.11        | 442.51 | 148.99     | 1603.73 |