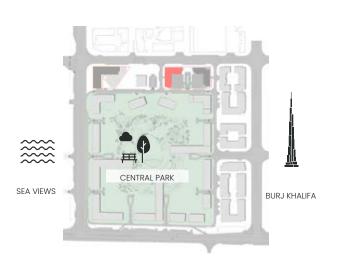

----|--------|------------|---------|
|         | SQM        | SQFT    | SQM          | SQFT   | SQM        | SQFT    |
| 101     | 158.35     | 1704.48 | 58.15        | 625.93 | 216.50     | 2330.41 |



## 3 Bedroom

Apartment Type: A





## CITY WALK NORTHLINE



| UNIT NO             | SUITE AREA |         | BALCONY AREA |        | TOTAL AREA |         |
|---------------------|------------|---------|--------------|--------|------------|---------|
|                     | SQM        | SQFT    | SQM          | SQFT   | SQM        | SQFT    |
| 201 301 401 501 601 | 158.02     | 1700.93 | 42.19        | 454.13 | 200.21     | 2155.06 |
| 701                 | 158.02     | 1700.93 | 42.87        | 461.45 | 200.89     | 2162.38 |



# CITY WALK NORTHLINE

### 3 Bedroom

Apartment Type: B













### 3 Bedroom

Apartment Type: C C.1







| UNIT NO | SUITE AREA |         | BALCONY AREA |         | TOTAL AREA |         |
|---------|------------|---------|--------------|---------|------------|---------|
|         | SQM        | SQFT    | SQM          | SQFT    | SQM        | SQFT    |
| 801     | 189.92     | 2044.30 | 114.99       | 1237.75 | 304.91     | 3282.05 |

Units marked as "M" are mirrored in reality compared to the plan.



### 1 Bedroom

Apartment Type A
A.1, A.2, A.3, A.4, A.5, A.6, A.7, A.8, A.9





#### CITY WALK NORTHLINE



| UNIT NO                  | SUITE AR | ΕA     | BALCONY AREA |        | TOTAL AREA |        |
|--------------------------|----------|--------|--------------|--------|------------|--------|
| UNIT INC                 | SQM      | SQFT