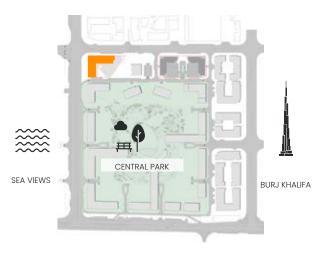

Units marked as "M" are mirrored in reality compared to the plan.

illustrative only. Final areas, orientation, dimensions, layout and materials may differ from those stated.

Units marked as "M" are mirrored in reality compared to the plan.