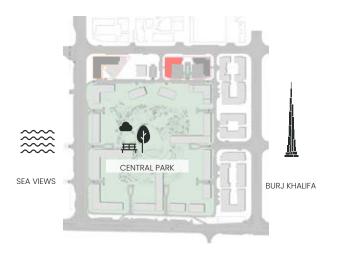

ts marked as "M" are mirrored in reality compared to the plan.



## CITY WALK NORTHLINE

### 2 Bedroom

Apartment Type: C C.1











### 2 Bedroom

Apartment Type: D D.1, D.3





## CITY WALK NORTHLINE



| UNIT NO | SUITE AREA |         | BALCONY AREA |        | TOTAL AREA |         |
|---------|------------|---------|--------------|--------|------------|---------|
|         | SQM        | SQFT    | SQM          | SQFT   | SQM        | SQFT    |
| 803     | 105.78     | 1138.62 | 23.75        | 255.65 | 129.53     | 1394.26 |
| 805М    | 105.64     | 1137.11 | 26.29        | 282.99 | 131.93     | 1420.09 |

Units marked as "M" are mirrored in reality compared to the plan.



### 2 Bedroom

Apartment Type: D D.2





### CITY WALK NORTHLINE







### 2 Bedroom

Apartment Type: E





## CITY WALK NORTHLINE



| UNIT NO | SUITE AREA |         | BALCONY AREA |        | TOTAL AREA |         |
|---------|------------|---------|--------------|--------|------------|---------|
|         | SQM        | SQFT    | SQM          | SQFT   | SQM        | SQFT    |
| 807     | 124.29     | 1337.86 | 27.77        | 298.92 | 152.06     | 1636.77 |



### 3 Bedroom

Apartment Type: A A.1





### CITY WALK NORTHLINE



| UNIT NO | SUITE AREA |         | BALCONY AREA |        | TOTAL AREA |         |
|---------|------------|---------|--------------|--------|------------|---------|
|         | SQM        | SQFT    | SQM          | SQFT   | SQM        | SQFT    |
| 101     | 158.35     | 1704.48 | 58.15        | 625.93 | 216.50     | 2330.41 |



## 3 Bedroom

Apartment Type: A





## C