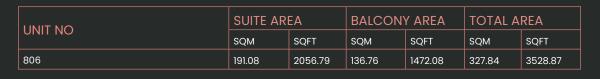

## CITY WALK NORTHLINE

| UNIT NO | SUITE AREA |         | BALCONY AREA |        | TOTAL AREA |         |
|---------|------------|---------|--------------|--------|------------|---------|
|         | SQM        | SQFT    | SQM          | SQFT   | SQM        | SQFT    |
| 806     | 105.66     | 1137.32 | 26.78        | 288.26 | 132.44     | 1425.58 |