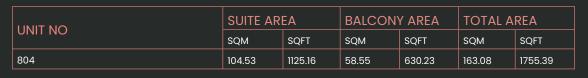

## CITY WALK NORTHLINE

| UNIT NO | SUITE AREA |         | BALCONY AREA |        | TOTAL AREA |         |
|---------|------------|---------|--------------|--------|------------|---------|
|         | SQM        | SQFT    | SQM          | SQFT   | SQM        | SQFT    |
| 805M    | 104.53     | 1125.16 | 59.62        | 641.75 | 164.15     | 1766.91 |
| 804     | 105.83     | 1139.15 | 60.70        | 653.37 | 166.53     | 1792.53 |