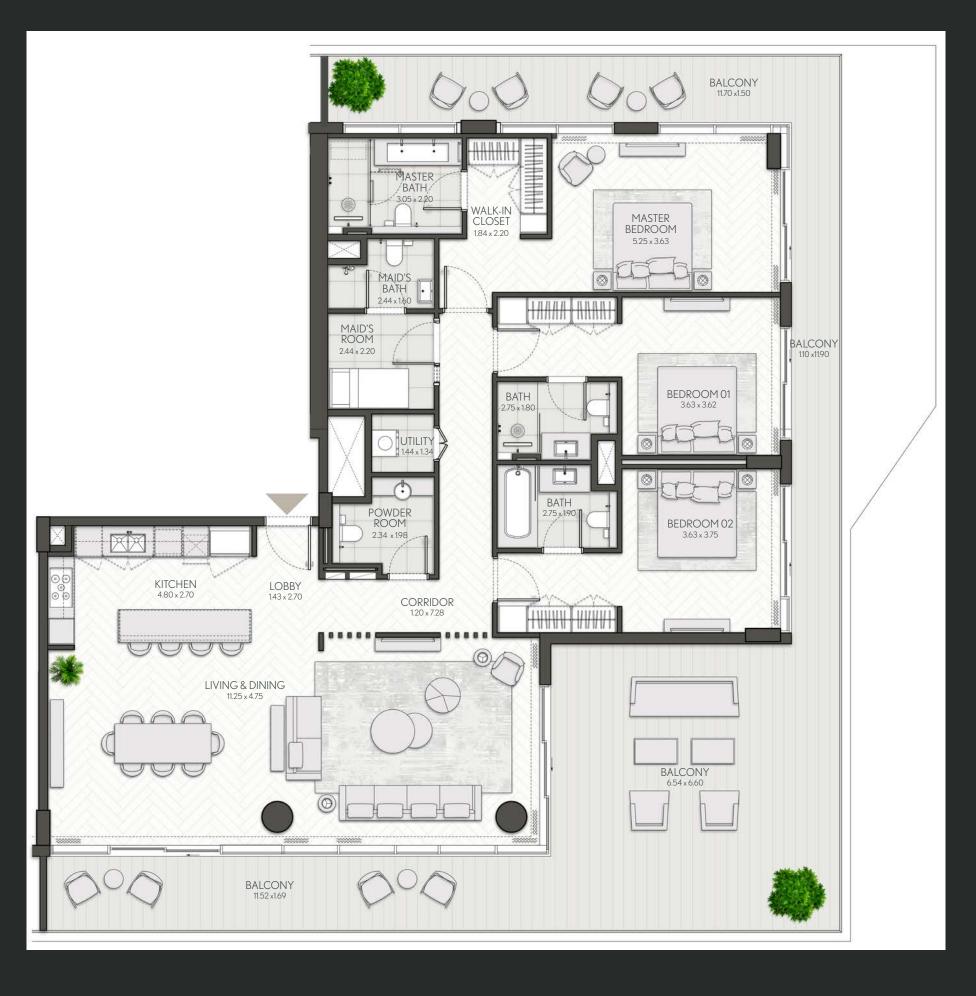

NE



| UNIT NO  | SUITE AREA |         | BALCONY AREA |        | TOTAL AREA |         |
|----------|------------|---------|--------------|--------|------------|---------|
|          | SQM        | SQFT    | SQM          | SQFT   | SQM        | SQFT    |
| 303, 403 | 186.51     | 2007.59 | 41.72        | 449.07 | 228.23     | 2456.67 |



### 3 Bedroom

Apartment Type C





## CITY WALK NORTHLINE



| UNIT NO | SUITE AREA |         | BALCONY AREA |         | TOTAL AREA |         |
|---------|------------|---------|--------------|---------|------------|---------|
|         | SQM        | SQFT    | SQM          | SQFT    | SQM        | SQFT    |
| 807     | 190.80     | 2053.77 | 176.83       | 1903.40 | 367.63     | 3957.17 |



### 3 Bedroom

Apartment Type D





## CITY WALK NORTHLINE



| UNIT NO | SUITE AREA |         | BALCONY AREA |         | TOTAL AREA |         |
|---------|------------|---------|--------------|---------|------------|---------|
|         | SQM        | SQFT    | SQM          | SQFT    | SQM        | SQFT    |
| 802     | 193.45     | 2082.30 | 99.98        | 1076.18 | 293.43     | 3158.48 |





## 1 Bedroom

Apartment Type A
A.1, A.2, A.3, A.4, A.5, A.6, A.7, A.8, A.9





## CITY WALK NORTHLINE



| UNIT NO             | SUITE AREA |        | BALCONY AREA |        | TOTAL AREA |        |
|---------------------|------------|--------|--------------|--------|------------|--------|
|                     | SQM        | SQFT   | SQM          | SQFT   | SQM        | SQFT   |
| 207 307 407 507 607 | 62.3       | 670.60 | 10.23        | 110.12 | 72.53