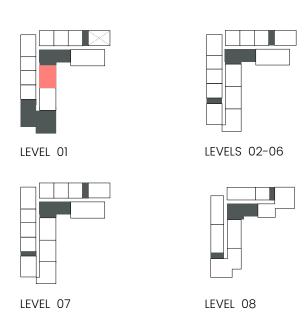

Apartment Type A
A.3





## CITY WALK NORTHLINE







### 2 Bedroom

Apartment Type: B B.1, B.4





## CITY WALK NORTHLINE



| UNIT NO             | SUITE AREA |         | BALCONY AREA |        | TOTAL AREA |         |
|---------------------|------------|---------|--------------|--------|------------|---------|
|                     | SQM        | SQFT    | SQM          | SQFT   | SQM        | SQFT    |
| 213 313 413 513 613 | 109.76     | 1181.46 | 21.29        | 229.17 | 131.05     | 1410.62 |
| 713                 | 109.76     | 1181.46 | 21.63        | 232.83 | 131.39     | 1414.28 |
| 109М                | 108.71     | 1170.15 | 36.98        | 398.05 | 145.69     | 1568.21 |

Units marked as "M" are mirrored in reality compared to the plan.





### 2 Bedroom

Apartment Type: B





## CITY WALK NORTHLINE







### 2 Bedroom

Apartment Type: B





## CITY WALK NORTHLINE



| UNIT NO             | SUITE AREA |         | BALCONY AREA |        | TOTAL AREA |         |
|---------------------|------------|---------|--------------|--------|------------|---------|
|                     | SQM        | SQFT    | SQM          | SQFT   | SQM        | SQFT    |
| 212 312 412 512 612 | 108.86     | 1171.77 | 11.08        | 119.27 | 119.94     | 1291.03 |
| 712                 | 108.86     | 1171.77 | 11.42        | 122.92 | 120.28     | 1294.69 |

Units marked as "M" are mirrored in reality compared to the plan.



## CITY WALK NORTHLINE

### 2 Bedroom

Apartment Type: C C.1











### 2 Bedroom

Apartment Type: D D.1, D.3





## CITY WALK NORTHLINE



| UNIT NO | SUITE