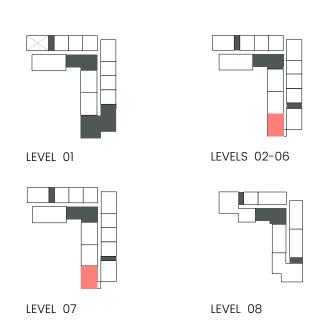

### 1 Bedroom

Apartment Type A

A.1, A.2, A.2(M), A.3, A.3(M), A.4, A.5, A.5(M), A.6, A.7, A.8

### 1 Bedroom

Apartment Type B B.1, B.2, B.3

## 1 Bedroom

Apartment Type C

### 1 Bedroom

Apartment Type D