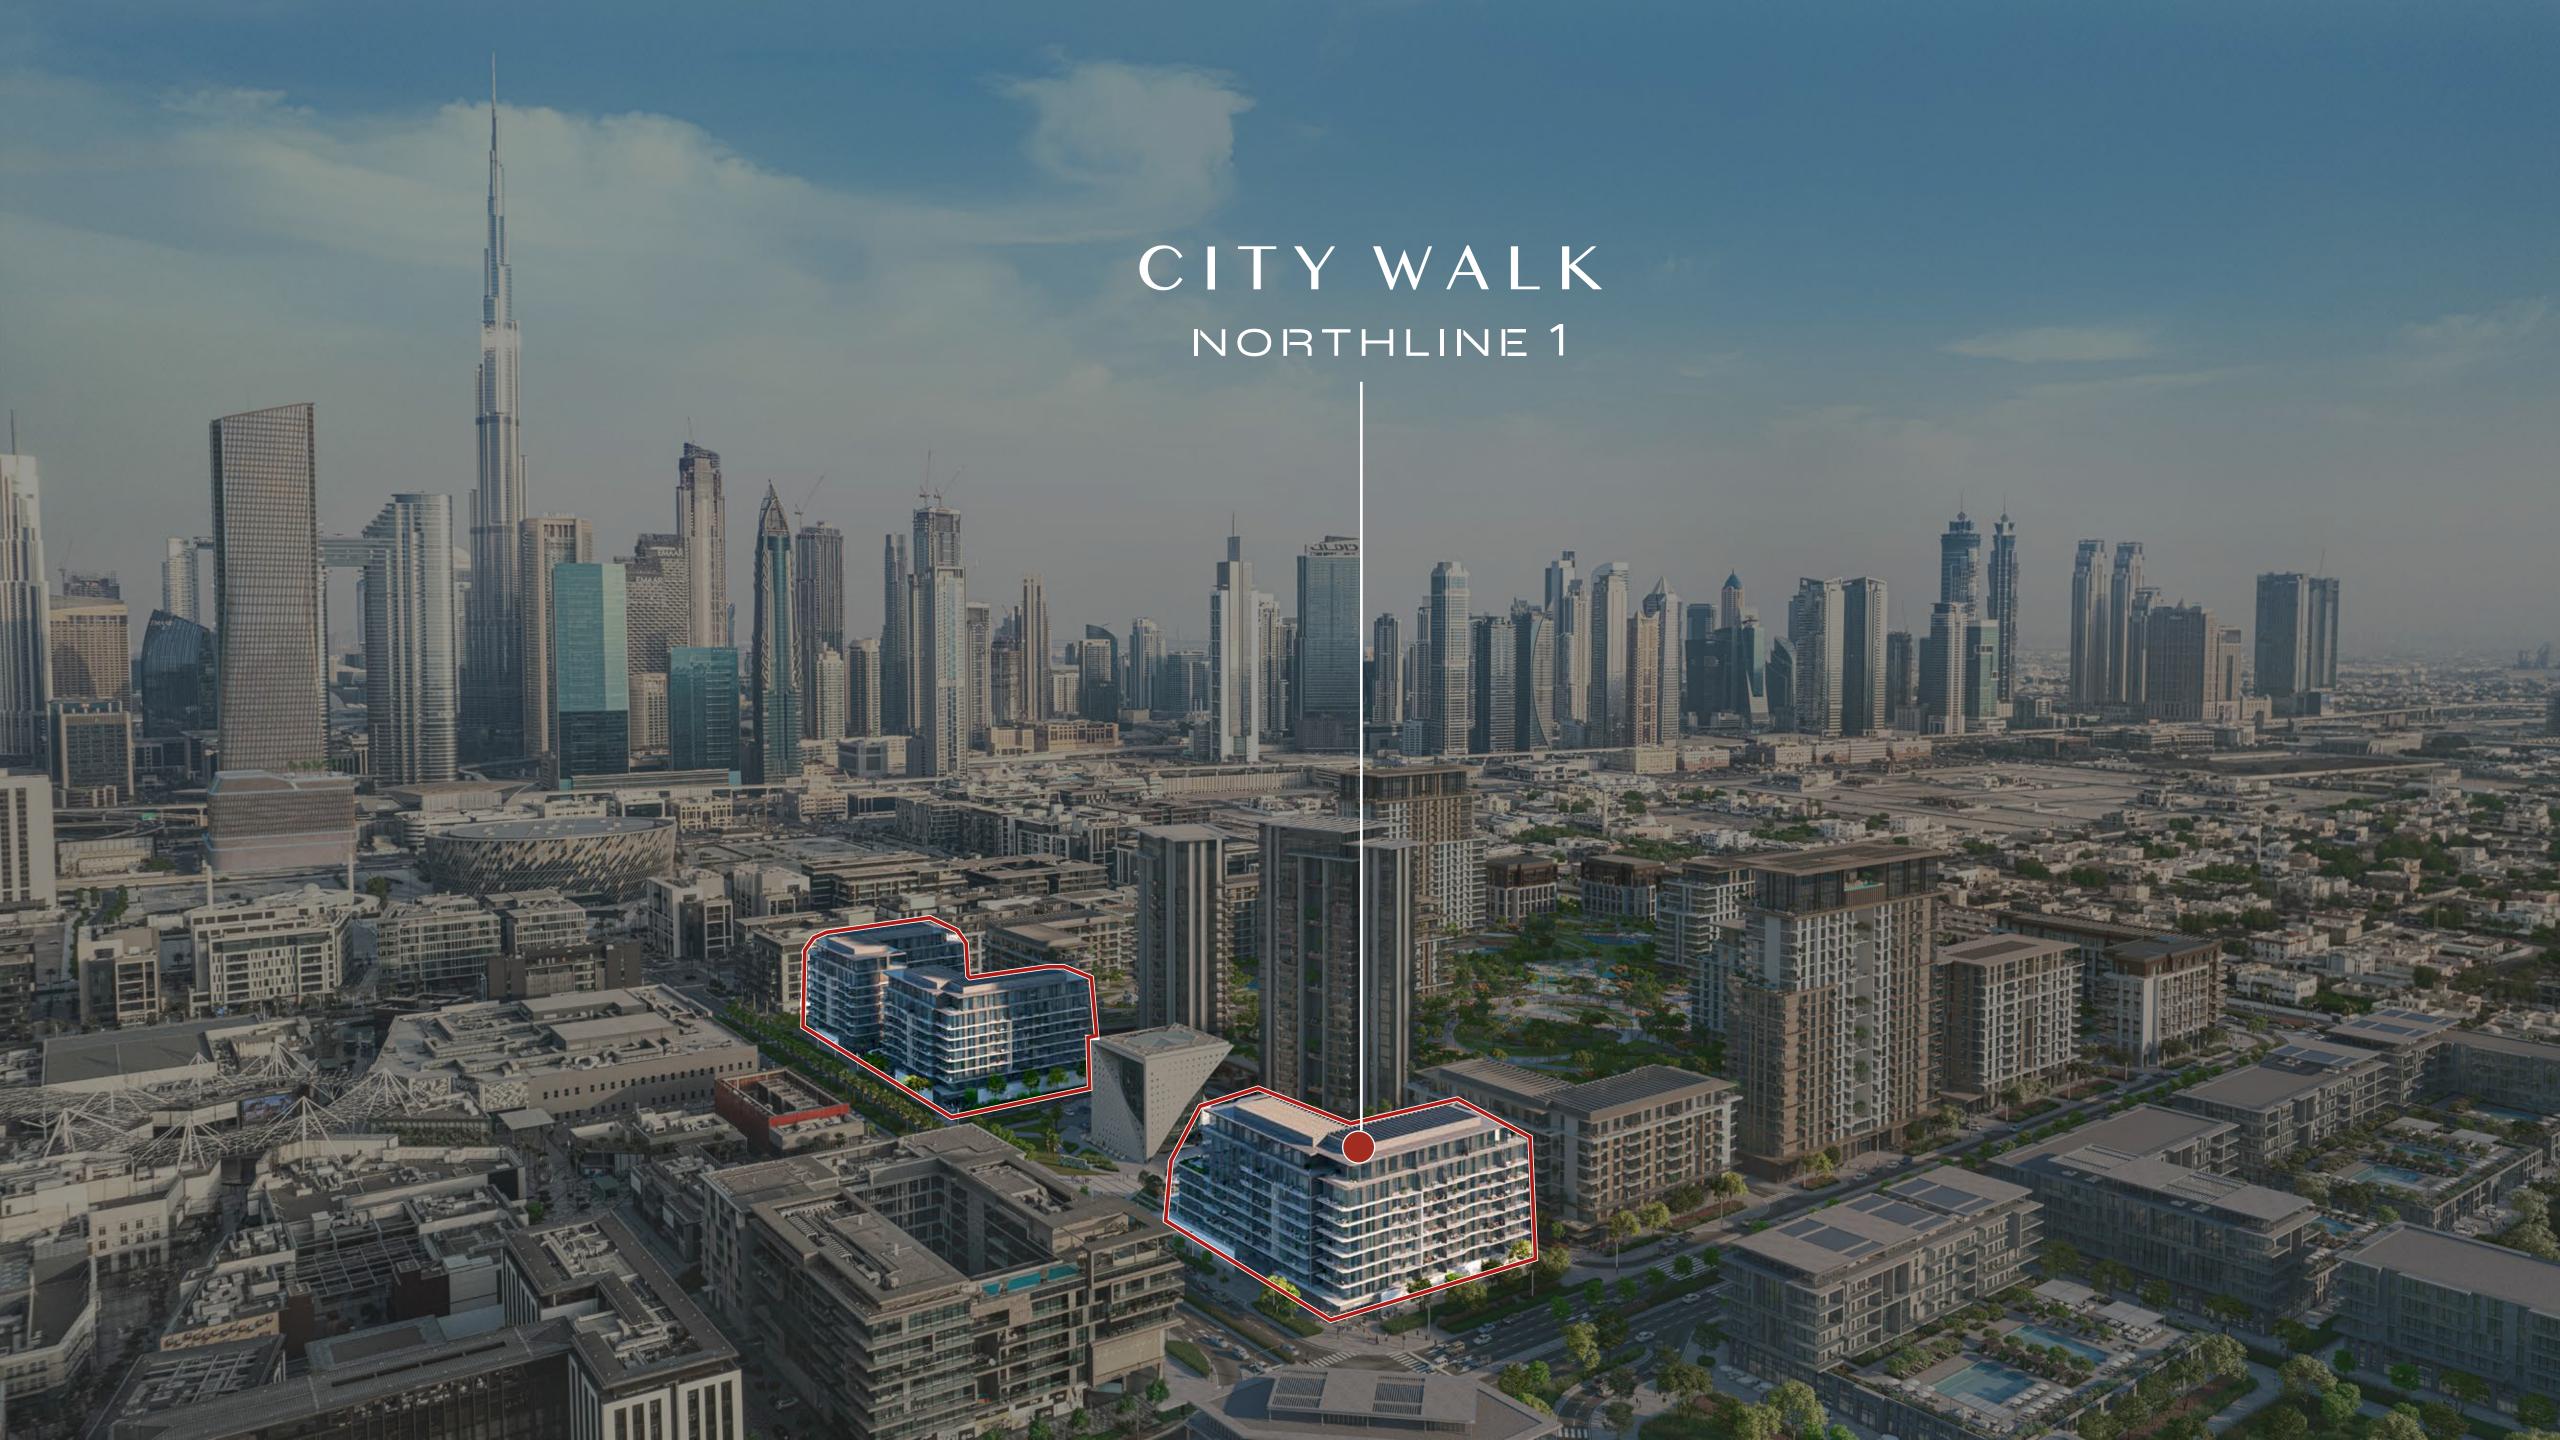

# CITY WALK NORTHLINE

FLOOR PLANS



### 1 Bedroom

Apartment Type A

A.1, A.2, A.2(M), A.3, A.3(M), A.4, A.5, A.5(M), A.6, A.7, A.8





## CITY WALK NORTHLINE



| UNIT NO                                  | SUITE AREA |        | BALCONY AREA |        | TOTAL AREA |        |
|------------------------------------------|------------|--------|--------------|--------|------------|--------|
|                                          | SQM        | SQFT   | SQM          | SQFT   | SQM        | SQFT   |
| 209, 309, 409, 508, 608                  | 62.3       | 670.60 | 10.26        | 110.44 | 72.56      | 781.04 |
| 106, 708                                 | 62.3       | 670.60 | 10.55        | 113.56 | 72.85      | 784.16 |
| 604M, 704M                               | 62.47      | 672.43 | 10.82        | 116.47 | 73.29      | 78