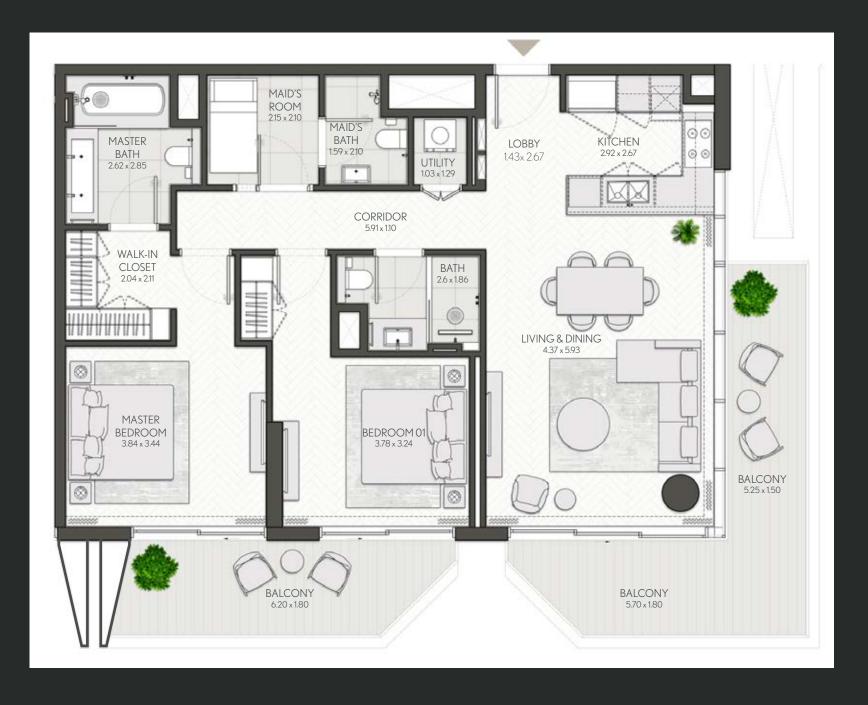

|
| 701     | 108.34     | 1166.17 | 22.67        | 244.02 | 131.01     | 1410.19 |
| 102     | 108.17     | 1164.34 | 28.10        | 302.47 | 136.27     | 1466.81 |
| 101     | 108.34     | 1166.17 | 30.66        | 330.02 | 139.00     | 1496.20 |
| 112     | 107.88     | 1161.22 | 41.11        | 442.51 | 148.99     | 1603.73 |



## 2 Bedroom

Apartment Type B





## CITY WALK NORTHLINE



| UNIT NO | SUITE AREA |         | BALCONY AREA |        | TOTAL AREA |         |
|---------|------------|---------|--------------|--------|------------|---------|
|         | SQM        | SQFT    | SQM          | SQFT   | SQM        | SQFT    |
| 502     | 108.68     | 1169.83 | 71.63        | 771.03 | 180.31     | 1940.86 |



## 2 Bedroom

Apartment Type B B.8, B.11





## CITY WALK NORTHLINE



| UNIT NO | SUITE AREA |         | BALCONY AREA |        | TOTAL AREA |         |
|---------|------------|---------|--------------|--------|------------|---------|
|         | SQM        | SQFT    | SQM          | SQFT   | SQM        | SQFT    |
| 602     | 108.68     | 1169.83 | 30.07        | 323.67 | 138.75     | 1493.51 |
| 702     | 108.68     | 1169.83 | 30.41        | 327.33 | 139.09     | 1497.16 |



## 2 Bedroom

Apartment Type C





## CITY WALK NORTHLINE



| UNIT NO | SUITE AREA |         | BALCONY AREA |        | TOTAL AREA |         |
|---------|------------|---------|--------------|--------|------------|---------|
|         | SQM        | SQFT    | SQM          | SQFT   | SQM        | SQFT    |
| 806     | 105.66     | 1137.32 | 26.78        | 288.26 | 132.44     | 1425.