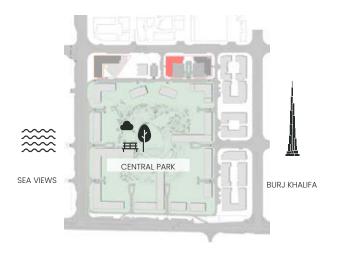

SQFT    | SQM          | SQFT   | SQM        | SQFT    |
| 803     | 105.78     | 1138.62 | 23.75        | 255.65 | 129.53     | 1394.26 |
| 805М    | 105.64     | 1137.11 | 26.29        | 282.99 | 131.93     | 1420.09 |

Units marked as "M" are mirrored in reality compared to the plan.



### 2 Bedroom

Apartment Type: D D.2





### CITY WALK NORTHLINE







### 2 Bedroom

Apartment Type: E





## CITY WALK NORTHLINE



| UNIT NO | SUITE AREA |         | BALCONY AREA |        | TOTAL AREA |         |
|---------|------------|---------|--------------|--------|------------|---------|
|         | SQM        | SQFT    | SQM          | SQFT   | SQM        | SQFT    |
| 807     | 124.29     | 1337.86 | 27.77        | 298.92 | 152.06     | 1636.77 |



### 3 Bedroom

Apartment Type: A A.1





### CITY WALK NORTHLINE



| UNIT NO | SUITE AREA |         | BALCONY AREA |        | TOTAL AREA |         |
|---------|------------|---------|--------------|--------|------------|---------|
|         | SQM        | SQFT    | SQM          | SQFT   | SQM        | SQFT    |
| 101     | 158.35     | 1704.48 | 58.15        | 625.93 | 216.50     | 2330.41 |



## 3 Bedroom

Apartment Type: A





## CITY WALK NORTHLINE



| UNIT NO             | SUITE AREA |         | BALCONY AREA |        | TOTAL AREA |         |
|---------------------|------------|---------|--------------|--------|------------|---------|
|                     | SQM        | SQFT    | SQM          | SQFT   | SQM        | SQFT    |
| 201 301 401 501 601 | 158.02     | 1700.93 | 42.19        | 454.13 | 200.21     | 2155.06 |
|