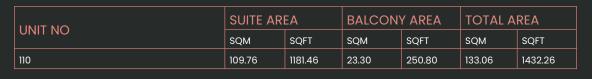

## CITY WALK NORTHLINE

| UNIT NO             | SUITE AREA |         | BALCONY AREA |        | TOTAL AREA |         |
|---------------------|------------|---------|--------------|--------|------------|---------|
|                     | SQM        | SQFT    | SQM          | SQFT   | SQM        | SQFT    |
| 213 313 413 513 613 | 109.76     | 1181.46 | 21.29        | 229.17 | 131.05     | 1410.62 |
| 713                 | 109.76     | 1181.46 | 21.63        | 232.83 | 131.39     | 1414.28 |
| 109М                | 108.71     | 1170.15 | 36.98        | 398.05 | 145.69     | 1568.21 |

### 2 Bedroom

Apartment Type: B B.1, B.4

| UNIT NO             | SUITE AREA |         | BALCONY AREA |        | TOTAL AREA |         |
|---------------------|------------|---------|--------------|--------|------------|---------|
|                     | SQM        | SQFT    | SQM          | SQFT   | SQM        | SQFT    |
| 213 313 413 513 613 | 109.76     | 1181.46 | 21.29        | 229.17 | 131.05     | 1410.62 |
| 713                 | 109.76     | 1181.46 | 21.63        | 232.83 | 131.39     | 1414.28 |
| 109М                | 108.71     | 1170.15 | 42.21        | 454.35 | 150.92     | 1624.50 |