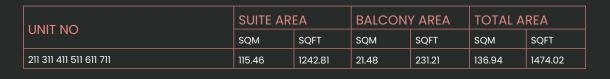

## CITY WALK NORTHLINE

| UNIT NO             | SUITE AREA |         | BALCONY AREA |        | TOTAL AREA |         |
|---------------------|------------|---------|--------------|--------|------------|---------|
|                     | SQM        | SQFT    | SQM          | SQFT   | SQM        | SQFT    |
| 213 313 413 513 613 | 109.76     | 1181.46 | 21.29        | 229.17 | 131.05     | 1410.62 |
| 713                 | 109.76     | 1181.46 | 21.63        | 232.83 | 131.39     | 1414.28 |
| 109М                | 108.71     | 1170.15 | 36.98        | 398.05 | 145.69     | 1568.21 |