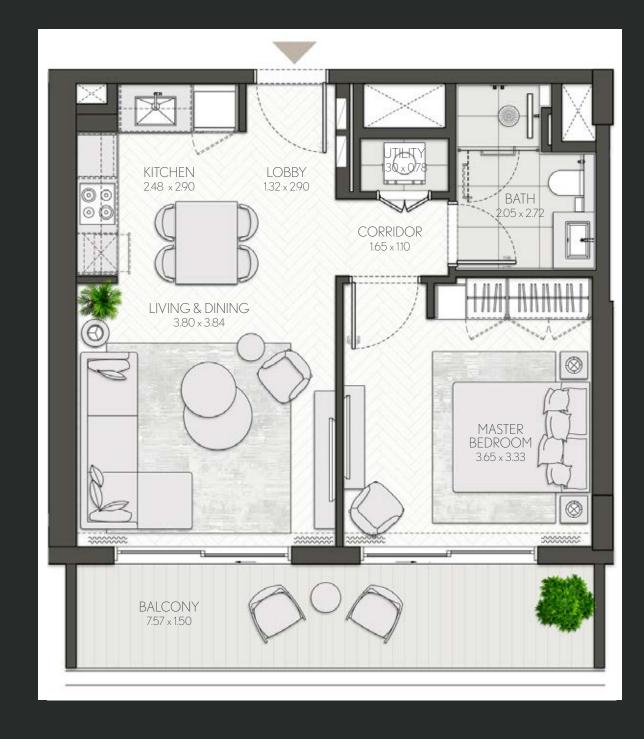

### 1 Bedroom

Apartment Type A

A.1, A.2, A.2(M), A.3, A.3(M), A.4, A.5, A.5(M), A.6, A.7, A.8

Units marked as "M" are mirrored in reality compared to the plan.