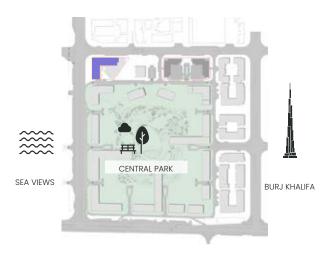

|
|-----------------------------------|------------|--------|--------------|--------|------------|--------|
|                                   | SQM        | SQFT   | SQM          | SQFT   | SQM        | SQFT   |
| 107, 709                          | 61.71      | 664.25 | 12.46        | 134.12 | 74.17      | 798.37 |
| 205M, 305M, 405M, 504M            | 62.47      | 672.43 | 11.89        | 127.98 | 74.36      | 800.41 |
| 206М, 306М, 406М, 505М, 605М      | 62.3       | 670.60 | 12.16        | 130.89 | 74.46      | 801.49 |
| 705M                              | 62.3       | 670.60 | 12.46        | 134.12 | 74.76      | 804.72 |
| 110, 213, 313, 413, 512, 612, 712 | 62.98      | 677.92 | 13.74        | 147.90 | 76.72      | 825.81 |



### 1 Bedroom

Apartment Type B B.1, B.2, B.3





## CITY WALK NORTHLINE



| UNIT NO                 | SUITE AREA |        | BALCONY AREA |        | TOTAL AREA |        |  |  |  |
|-------------------------|------------|--------|--------------|--------|------------|--------|--|--|--|
|                         | SQM        | SQFT   | SQM          | SQFT   | SQM        | SQFT   |  |  |  |
| 216, 316, 416, 515, 615 | 73.65      | 792.77 | 8.21         | 88.37  | 81.86      | 881.14 |  |  |  |
| 715                     | 73.65      | 792.77 | 8.55         | 92.03  | 82.20      | 884.80 |  |  |  |
| 113                     | 73.65      | 792.77 | 13.16        | 141.65 | 86.81      | 934.42 |  |  |  |



## 1 Bedroom

Apartment Type C





## CITY WALK NORTHLINE



| UNIT NO | SUITE AREA |        | BALCONY AREA |        | TOTAL AREA |