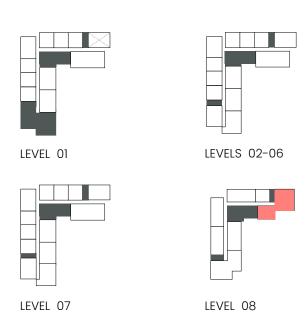

## 2 Bedroom

Apartment Type C

## CITY WALK NORTHLINE

| UNIT NO | SUITE AREA |         | BALCONY AREA |        | TOTAL AREA |         |
|---------|------------|---------|--------------|--------|------------|---------|
|         | SQM        | SQFT    | SQM          | SQFT   | SQM        | SQFT    |
| 806     | 105.66     | 1137.32 | 26.78        | 288.26 | 132.44     | 1425.58 |

### 2 Bedroom

Apartment Type C C.2, C.3

## CITY WALK NORTHLINE

| UNIT NO | SUITE AREA |         | BALCONY AREA |        | TOTAL AREA |         |
|---------|------------|---------|--------------|--------|------------|---------|
|         | SQM        | SQFT    | SQM          | SQFT   | SQM        | SQFT    |
| 805M    | 104.53     | 1125.16 | 59.62        | 641.75 | 164.15     | 1766.91 |
| 804     | 105.83     | 1139.15 | 60.70        | 653.37 | 166.53     | 1792.53 |

### 2 Bedroom

Apartment Type D

## CITY WALK NORTHLINE

| UNIT NO | SUITE AREA |         | BALCONY AREA |        | TOTAL AREA |         |
|---------|------------|---------|--------------|--------|------------|---------|
|         | SQM        | SQFT    | SQM          | SQFT   | SQM        | SQFT    |
| 808     | 124.3      | 1337.97 | 30.25        | 325.61 | 154.55     | 1663.58 |