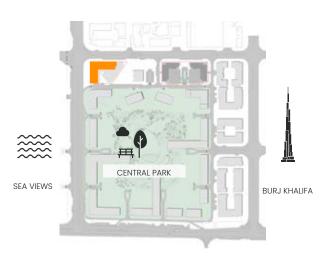

|---------|------------|--------|--------------|--------|------------|--------|
|         | SQM        | SQFT   | SQM          | SQFT   | SQM        | SQFT   |
| 801     | 61.94      | 666.72 | 16.00        | 172.22 | 77.94      | 838.95 |



## 2 Bedroom

Apartment Type A





## CITY WALK NORTHLINE



| UNIT NO                           | SUITE AREA |         | BALCONY AREA |        | TOTAL AREA |         |
|-----------------------------------|------------|---------|--------------|--------|------------|---------|
|                                   | SQM        | SQFT    | SQM          | SQFT   | SQM        | SQFT    |
| 105, 208, 308, 408, 507, 607, 707 | 95.83      | 1031.51 | 16.43        | 176.85 | 112.26     | 1208.37 |



### 2 Bedroom

Apartment Type A A.2, A.3, A.4, A.5, A.7





### CITY WALK NORTHLINE



| UNIT NO                 | SUITE AREA |         | BALCONY AREA |        | TOTAL AREA |         |
|-------------------------|------------|---------|--------------|--------|------------|---------|
|                         | SQM        | SQFT    | SQM          | SQFT   | SQM        | SQFT    |
| 103М                    | 94.53      | 1017.52 | 15.01        | 161.57 | 109.54     | 1179.09 |
| 204M, 304M, 404M        | 94.53      | 1017.52 | 16.80        | 180.84 | 111.33     | 1198.36 |
| 104                     | 95.21      | 1024.84 | 17.83        | 191.92 | 113.04     | 1216.76 |
| 503M                    | 96.25      | 1036.04 | 17.42        | 187.51 | 113.67     | 1223.54 |
| 207, 307, 407, 506, 606 | 95.21      | 1024.84 | 19.04        | 204.95 | 114.25