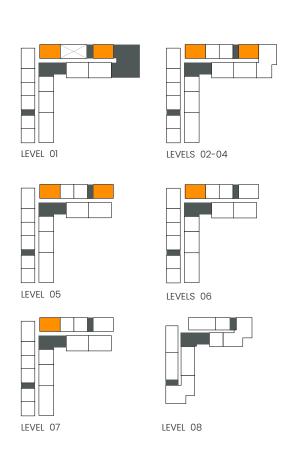

|
|---------|------------|--------|--------------|--------|------------|--------|
|         | SQM        | SQFT   | SQM          | SQFT   | SQM        | SQFT   |
| 801     | 61.94      | 666.72 | 16.00        | 172.22 | 77.94      | 838.95 |



## 2 Bedroom

Apartment Type A





## CITY WALK NORTHLINE



| UNIT NO                           | SUITE AREA |         | BALCONY AREA |        | TOTAL AREA |         |
|-----------------------------------|------------|---------|--------------|--------|------------|---------|
|                                   | SQM        | SQFT    | SQM          | SQFT   | SQM        | SQFT    |
| 105, 208, 308, 408, 507, 607, 707 | 95.83      | 1031.51 | 16.43        | 176.85 | 112.26     | 1208.37 |



### 2 Bedroom

Apartment Type A A.2, A.3, A.4, A.5, A.7





### CITY WALK NORTHLINE



| UNIT NO                 | SUITE AREA |         | BALCONY AREA |        | TOTAL AREA |         |
|-------------------------|------------|---------|--------------|--------|------------|---------|
|                         | SQM        | SQFT    | SQM          | SQFT   | SQM        | SQFT    |
| 103М                    | 94.53      | 1017.52 | 15.01        | 161.57 | 109.54     | 1179.09 |
| 204M, 304M, 404M        | 94.53      | 1017.52 | 16.80        | 180.84 | 111.33     | 1198.36 |
| 104                     | 95.21      | 1024.84 | 17.83        | 191.92 | 113.04     | 1216.76 |
| 503M                    | 96.25      | 1036.04 | 17.42        | 187.51 | 113.67     | 1223.54 |
| 207, 307, 407, 506, 606 | 95.21      | 1024.84 | 19.04        | 204.95 | 114.25