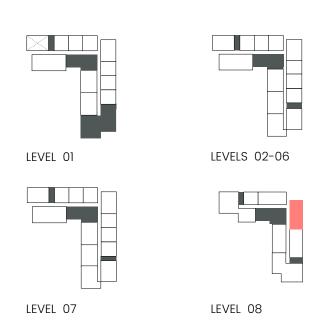

Units marked as "M" are mirrored in reality compared to the plan.

illustrative only. Final areas, orientation, dimensions, layout and materials may differ from those stated.

Units marked as "M" are mirrored in reality compared to the plan.