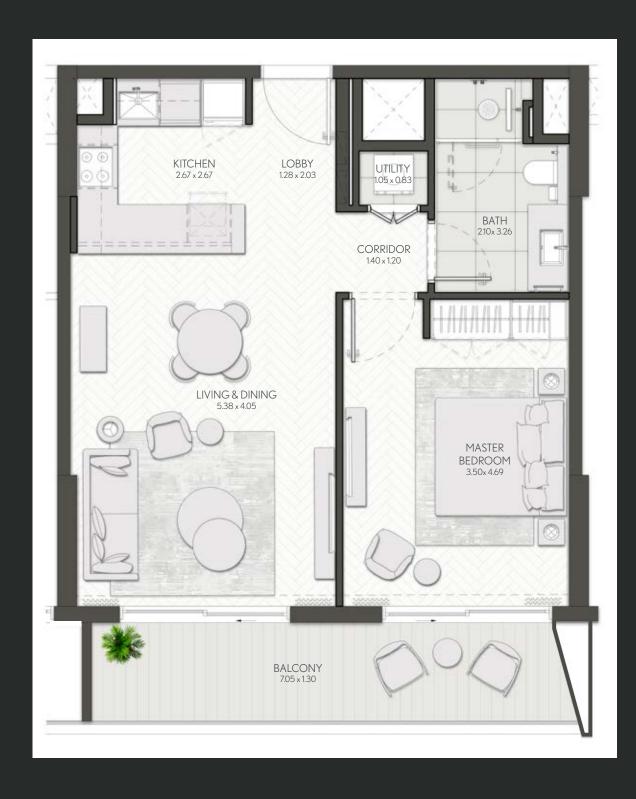

### 1 Bedroom

Apartment Type A

A.1, A.2, A.2(M), A.3, A.3(M), A.4, A.5, A.5(M), A.6, A.7, A.8