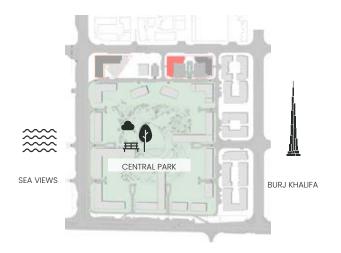

rored in reality compared to the plan.





### 2 Bedroom

Apartment Type A A.2





## CITY WALK NORTHLINE



| UNIT NO             | SUITE AREA |         | BALCONY AREA |        | TOTAL AREA |         |
|---------------------|------------|---------|--------------|--------|------------|---------|
|                     | SQM        | SQFT    | SQM          | SQFT   | SQM        | SQFT    |
| 202 302 402 502 602 | 96.11      | 1034.53 | 11.49        | 123.68 | 107.60     | 1158.21 |
| 702                 | 96.10      | 1034.42 | 11.50        | 123.79 | 107.60     | 1158.21 |

illustrative only. Final areas, orientation, dimensions, layout and materials may differ from those stated.

Units marked as "M" are mirrored in reality compared to the plan.





## 2 Bedroom

Apartment Type A
A.3





## CITY WALK NORTHLINE







### 2 Bedroom

Apartment Type: B B.1, B.4





## CITY WALK NORTHLINE



| UNIT NO             | SUITE AREA |         | BALCONY AREA |        | TOTAL AREA |         |
|---------------------|------------|---------|--------------|--------|------------|---------|
|                     | SQM        | SQFT    | SQM          | SQFT   | SQM        | SQFT    |
| 213 313 413 513 613 | 109.76     | 1181.46 | 21.29        | 229.17 | 131.05     | 1410.62 |
| 713                 | 109.76     | 1181.46 | 21.63        | 232.83 | 131.39     | 1414.28 |
| 109М                | 108.71     | 1170.15 | 36.98        | 398.05 | 145.69     | 1568.21 |

Units marked as "M" are mirrored in reality compared to the plan.





### 2 Bedroom

Apartment Type: B





## CITY WALK NORTHLIN