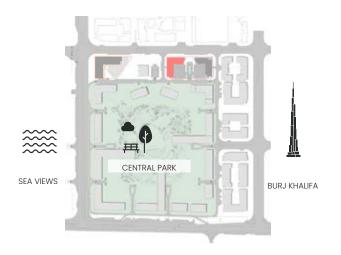

illustrative only. Final areas, orientation, dimensions, layout and materials may differ from those stated.

Units marked as "M" are mirrored in reality compared to the plan.