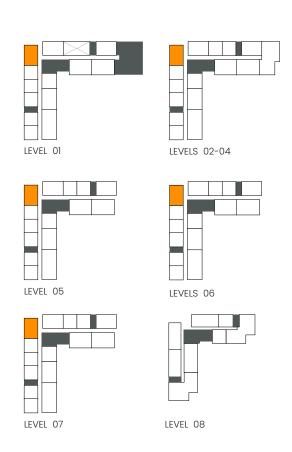

1 Bedroom

Apartment Type C





## CITY WALK NORTHLINE



| UNIT NO | SUITE AREA |        | BALCONY AREA |        | TOTAL AREA |        |
|---------|------------|--------|--------------|--------|------------|--------|
|         | SQM        | SQFT   | SQM          | SQFT   | SQM        | SQFT   |
| 803     | 52.82      | 568.55 | 12.95        | 139.39 | 65.77      | 707.95 |



### 1 Bedroom

Apartment Type D





## CITY WALK NORTHLINE



| UNIT NO | SUITE AREA |        | BALCONY AREA |        | TOTAL AREA |        |
|---------|------------|--------|--------------|--------|------------|--------|
|         | SQM        | SQFT   | SQM          | SQFT   | SQM        | SQFT   |
| 801     | 61.94      | 666.72 | 16.00        | 172.22 | 77.94      | 838.95 |



## 2 Bedroom

Apartment Type A





## CITY WALK NORTHLINE



| UNIT NO                           | SUITE AREA |         | BALCONY AREA |        | TOTAL AREA |         |
|-----------------------------------|------------|---------|--------------|--------|------------|---------|
|                                   | SQM        | SQFT    | SQM          | SQFT   | SQM        | SQFT    |
| 105, 208, 308, 408, 507, 607, 707 | 95.83      | 1031.51 | 16.43        | 176.85 | 112.26     | 1208.37 |



### 2 Bedroom

Apartment Type A A.2, A.3, A.4, A.5, A.7





### CITY WALK NORTHLINE



| UNIT NO                 | SUITE AREA |         | BALCONY AREA |        | TOTAL AREA |         |
|-------------------------|------------|---------|--------------|--------|------------|---------|
|                         | SQM        | SQFT    |