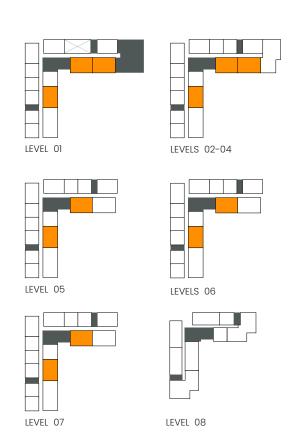

92 | 113.04     | 1216.76 |
| 503M                    | 96.25      | 1036.04 | 17.42        | 187.51 | 113.67     | 1223.54 |
| 207, 307, 407, 506, 606 | 95.21      | 1024.84 | 19.04        | 204.95 | 114.25     | 1229.79 |
| 706                     | 95.21      | 1024.84 | 19.34        | 208.18 | 114.55     | 1233.02 |



### 2 Bedroom

Apartment Type A
A.6





## CITY WALK NORTHLINE



| UNIT NO  | SUITE AREA |         | BALCONY AREA |        | TOTAL AREA |         |
|----------|------------|---------|--------------|--------|------------|---------|
|          | SQM        | SQFT    | SQM          | SQFT   | SQM        | SQFT    |
| 603, 703 | 96.65      | 1040.34 | 16.04        | 172.65 | 112.69     | 1213.00 |



### 2 Bedroom

Apartment Type B
B.1, B.2, B.3, B.4, B.5, B.6, B.9, B.10





## CITY WALK NORTHLINE



| UNIT NO                 | SUITE AREA |         | BALCONY AREA |        | TOTAL AREA |         |
|-------------------------|------------|---------|--------------|--------|------------|---------|
|                         | SQM        | SQFT    | SQM          | SQFT   | SQM        | SQFT    |
| 215, 315, 415, 514, 614 | 107.88     | 1161.22 | 21.50        | 231.43 | 129.38     | 1392.65 |
| 714                     | 107.88     | 1161.22 | 21.74        | 234.01 | 129.62     | 1395.23 |
| 202, 302, 402           | 108.17     | 1164.34 | 22.22        | 239.18 | 130.39     | 1403.52 |
| 201, 301, 401, 501, 601 | 108.34     | 1166.17 | 22.33        | 240.36 | 130.67     | 1406.53 |

| UNIT NO | SUITE AREA |         | BALCONY AREA |        | TOTAL AREA |         |
|