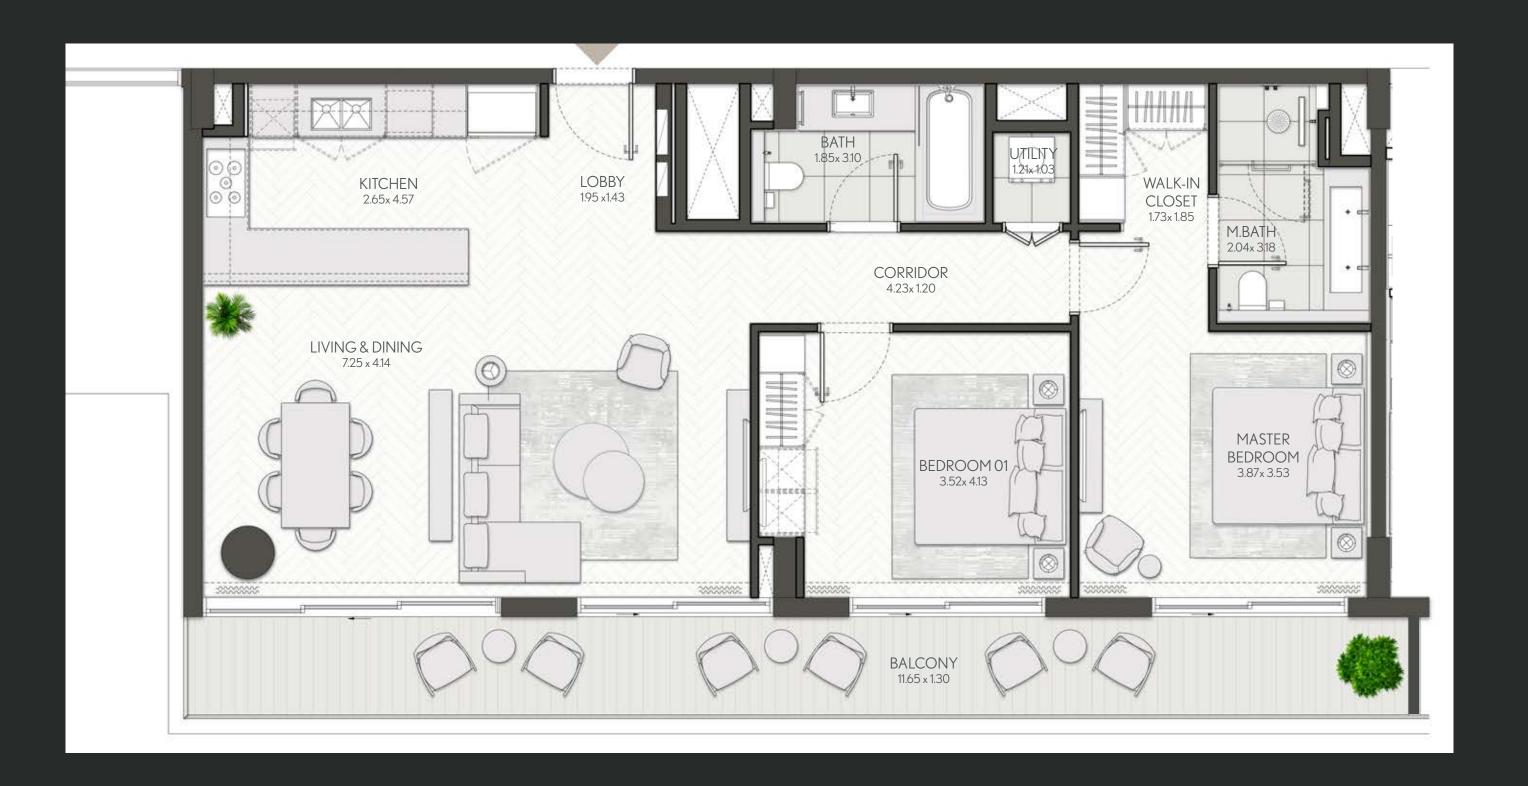

### 2 Bedroom

Apartment Type B
B.1, B.2, B.3, B.4, B.5, B.6, B.9, B.10

## CITY WALK NORTHLINE

| UNIT NO                 | SUITE AREA |         | BALCONY AREA |        | TOTAL AREA |         |
|-------------------------|------------|---------|--------------|--------|------------|---------|
|                         | SQM        | SQFT    | SQM          | SQFT   | SQM        | SQFT    |
| 215, 315, 415, 514, 614 | 107.88     | 1161.22 | 21.50        | 231.43 | 129.38     | 1392.65 |
| 714                     | 107.88     | 1161.22 | 21.74        | 234.01 | 129.62     | 1395.23 |
| 202, 302, 402           | 108.17     | 1164.34 | 22.22        | 239.18 | 130.39     | 1403.52 |
| 201, 301, 401, 501, 601 | 108.34     | 1166.17 | 22.33        | 240.36 | 130.67     | 1406.53 |

| UNIT NO | SUITE AREA |         | BALCONY AREA |        | TOTAL AREA |         |
|---------|------------|---------|--------------|--------|------------|---------|
|         | SQM        | SQFT    | SQM          | SQFT   | SQM        | SQFT    |
| 701     | 108.34     | 1166.17 | 22.67        | 244.02 | 131.01     | 1410.19 |
| 102     | 108.17     | 1164.34 | 28.10        | 302.47 | 136.27     | 1466.81 |
| 101     | 108.34     | 1166.17 | 30.66        | 330.02 | 139.00     | 1496.20 |
| 112     | 107.88     | 1161.22 | 41.11        | 442.51 | 148.99     | 1603.73 |