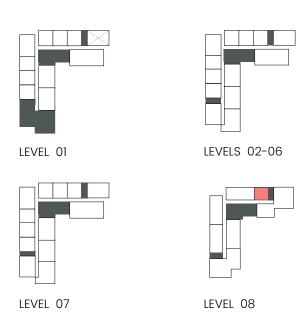

| SQM        | SQFT   | SQM          | SQFT   | SQM        | SQFT   |
| 209М 309М 409М 509М 609М | 62.82      | 676.19 | 10.74        | 115.61 | 73.56      | 791.80 |
| 709М                     | 62.82      | 676.19 | 10.76        | 115.82 | 73.58      | 792.02 |
| 703                      | 63.18      | 680.07 | 10.47        | 112.70 | 73.65      | 792.77 |
| 208 308 408 508 608      | 62.09      | 668.34 | 12.14        | 130.67 | 74.23      | 799.01 |
| 204 304 404 504 604      | 62.09      | 668.34 | 12.16        | 130.89 | 74.25      | 799.23 |
| 107 704 708              | 62.09      | 668.34 | 12.46        | 134.12 | 74.55      | 802.46 |
| 205 305 405 505 605 705  | 61.89      | 666.18 | 13.64        | 146.82 | 75.53      | 813.00 |



### 1 Bedroom

Apartment Type B





## CITY WALK NORTHLINE



| UNIT NO | SUITE AREA |        | BALCONY AREA |        | TOTAL AREA |        |
|---------|------------|--------|--------------|--------|------------|--------|
|         | SQM        | SQFT   | SQM          | SQFT   | SQM        | SQFT   |
| 802     | 53.21      | 572.75 | 10.72        | 115.39 | 63.93      | 688.14 |



### 2 Bedroom

Apartment Type A A.1





### CITY WALK NORTHLINE



| UNIT NO                 | SUITE AREA |         | BALCONY AREA |        | TOTAL AREA |         |
|-------------------------|------------|---------|--------------|--------|------------|---------|
|                         | SQM        | SQFT    | SQM          | SQFT   | SQM        | SQFT    |
| 105                     | 95.42      | 1027.10 | 13.52        | 145.53 | 108.94