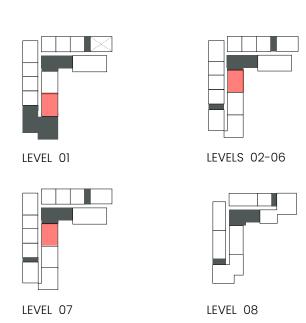

A.2





## CITY WALK NORTHLINE



| UNIT NO             | SUITE AREA |         | BALCONY AREA |        | TOTAL AREA |         |
|---------------------|------------|---------|--------------|--------|------------|---------|
|                     | SQM        | SQFT    | SQM          | SQFT   | SQM        | SQFT    |
| 202 302 402 502 602 | 96.11      | 1034.53 | 11.49        | 123.68 | 107.60     | 1158.21 |
| 702                 | 96.10      | 1034.42 | 11.50        | 123.79 | 107.60     | 1158.21 |

illustrative only. Final areas, orientation, dimensions, layout and materials may differ from those stated.

Units marked as "M" are mirrored in reality compared to the plan.





## 2 Bedroom

Apartment Type A
A.3





## CITY WALK NORTHLINE







### 2 Bedroom

Apartment Type: B B.1, B.4





## CITY WALK NORTHLINE



| UNIT NO             | SUITE AREA |         | BALCONY AREA |        | TOTAL AREA |         |
|---------------------|------------|---------|--------------|--------|------------|---------|
|                     | SQM        | SQFT    | SQM          | SQFT   | SQM        | SQFT    |
| 213 313 413 513 613 | 109.76     | 1181.46 | 21.29        | 229.17 | 131.05     | 1410.62 |
| 713                 | 109.76     | 1181.46 | 21.63        | 232.83 | 131.39     | 1414.28 |
| 109М                | 108.71     | 1170.15 | 36.98        | 398.05 | 145.69     | 1568.21 |

Units marked as "M" are mirrored in reality compared to the plan.





### 2 Bedroom

Apartment Type: B





## CITY WALK NORTHLINE







### 2 Bedroom

Apartment Type: B





## CITY WALK NORTHLINE



|