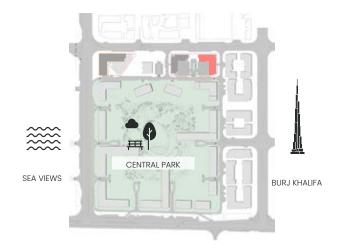

d in reality compared to the plan.



### 3 Bedroom

Apartment Type: A A.2







| UNIT NO             | SUITE AREA |         | BALCONY AREA |        | TOTAL AREA |         |
|---------------------|------------|---------|--------------|--------|------------|---------|
| ONLINO              | SQM        | SQFT    | SQM          | SQFT   | SQM        | SQFT    |
| 201 301 401 501 601 | 158.02     | 1700.93 | 42.19        | 454.13 | 200.21     | 2155.06 |
| 701                 | 158.02     | 1700.93 | 42.87        | 461.45 | 200.89     | 2162.38 |

Units marked as "M" are mirrored in reality compared to the plan.



# CITY WALK NORTHLINE

### 3 Bedroom

Apartment Type: B B.1









Units marked as "M" are mirrored in reality compared to the plan.



### 3 Bedroom

Apartment Type: C C.1







| UNIT NO | SUITE AREA |         | BALCONY AREA |         | TOTAL AREA |         |
|---------|------------|---------|--------------|---------|------------|---------|
|         | SQM        | SQFT    | SQM          | SQFT    | SQM        | SQFT    |
| 801     | 189.65     | 2041.39 | 115.19       | 1239.91 | 304.84     | 3281.30 |

Units marked as "M" are mirrored in reality compared to the plan.