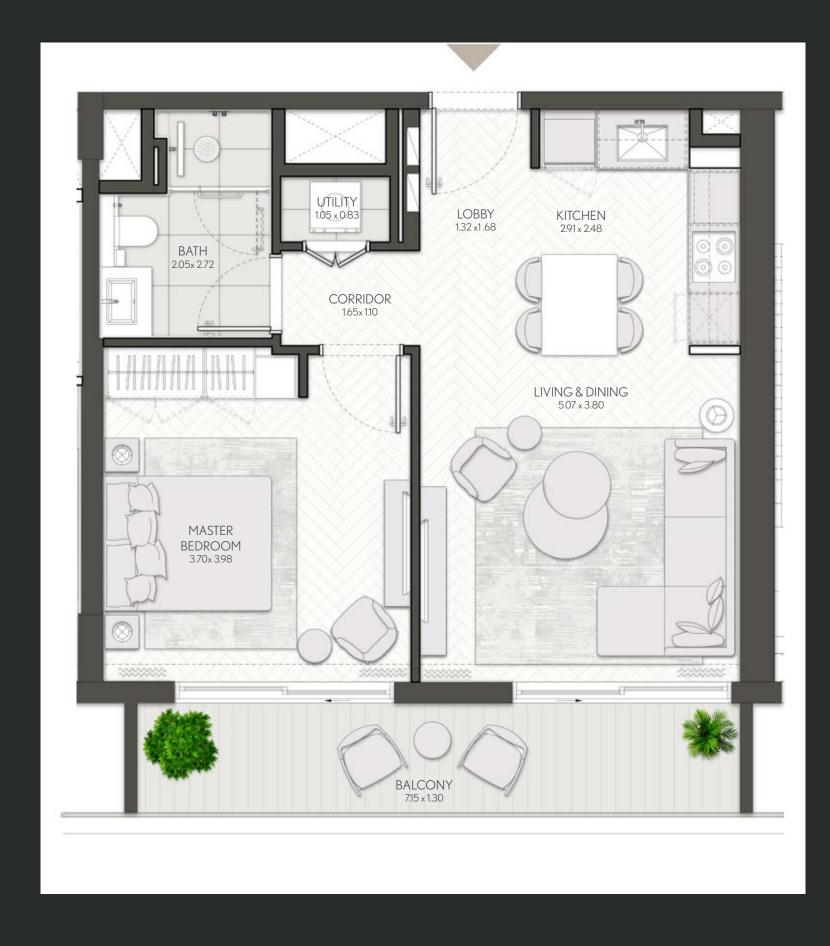

### 1 Bedroom

Apartment Type A

A.1, A.2, A.2(M), A.3, A.3(M), A.4, A.5, A.5(M), A.6, A.7, A.8