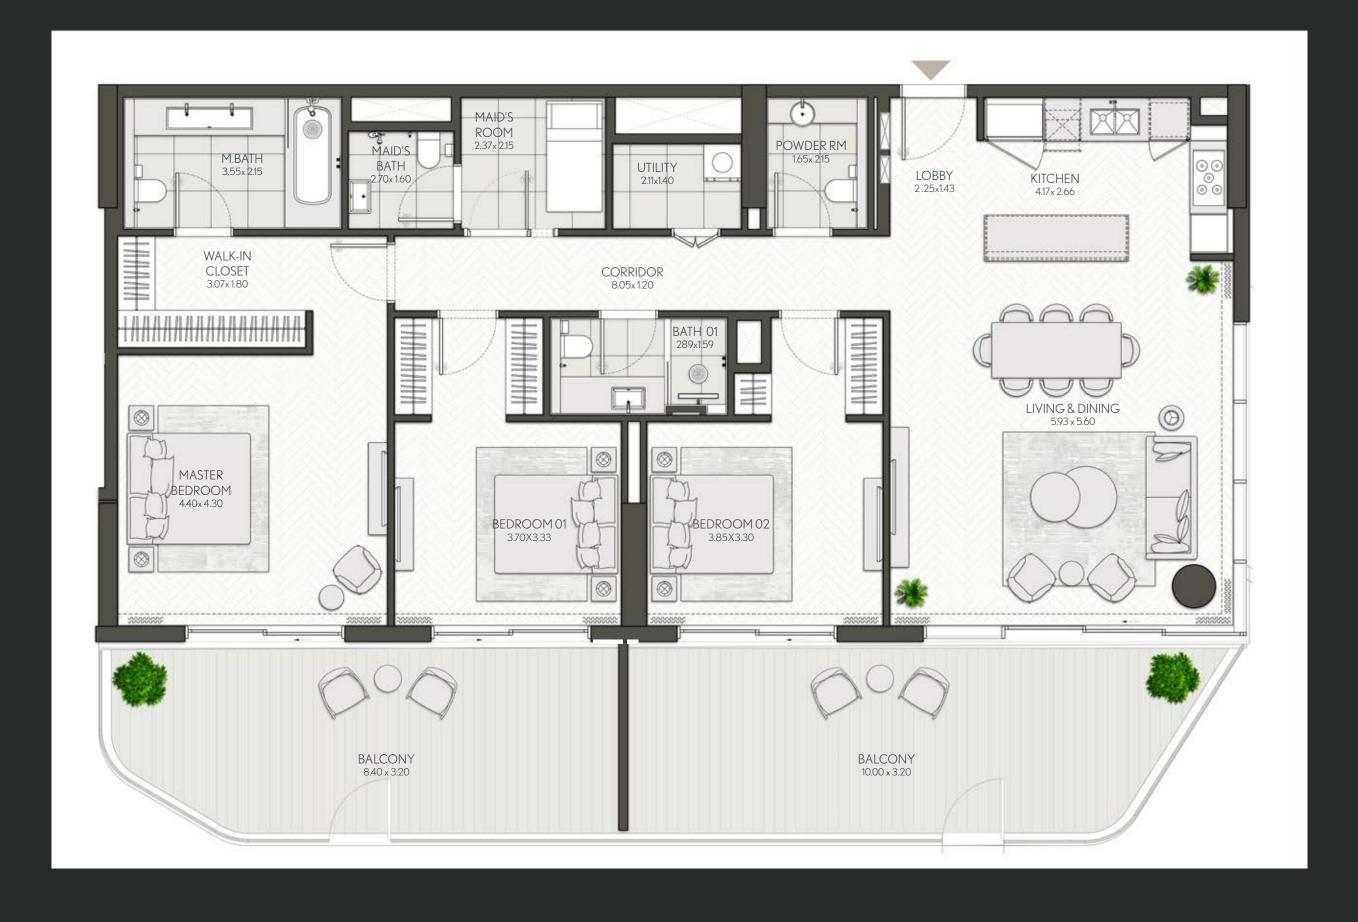

QFT   | SQM        | SQFT    |
| 803     | 105.78     | 1138.62 | 23.75        | 255.65 | 129.53     | 1394.26 |
| 805М    | 105.64     | 1137.11 | 26.29        | 282.99 | 131.93     | 1420.09 |

Units marked as "M" are mirrored in reality compared to the plan.



### 2 Bedroom

Apartment Type: D D.2





### CITY WALK NORTHLINE







### 2 Bedroom

Apartment Type: E





## CITY WALK NORTHLINE



| UNIT NO | SUITE AREA |         | BALCONY AREA |        | TOTAL AREA |         |
|---------|------------|---------|--------------|--------|------------|---------|
|         | SQM        | SQFT    | SQM          | SQFT   | SQM        | SQFT    |
| 807     | 124.29     | 1337.86 | 27.77        | 298.92 | 152.06     | 1636.77 |



### 3 Bedroom

Apartment Type: A A.1





### CITY WALK NORTHLINE



| UNIT NO | SUITE AREA |         | BALCONY AREA |        | TOTAL AREA |         |
|---------|------------|---------|--------------|--------|------------|---------|
|         | SQM        | SQFT    | SQM          | SQFT   | SQM        | SQFT    |
| 101     | 158.35     | 1704.48 | 58.15        | 625.93 | 216.50     | 2330.41 |



## 3 Bedroom

Apartment Type: A





## CITY WALK NORTHLINE



| UNIT NO             | SUITE AREA |         | BALCONY AREA |        | TOTAL AREA |         |
|---------------------|------------|---------|--------------|--------|------------|---------|
|                     | SQM        | SQFT    | SQM          | SQFT   | SQM        | SQFT    |
| 201 301 401 501 601 | 158.02     | 1700.93 | 42.19        | 454.13 | 200.21     | 2155.06 |
| 701                 | 158.