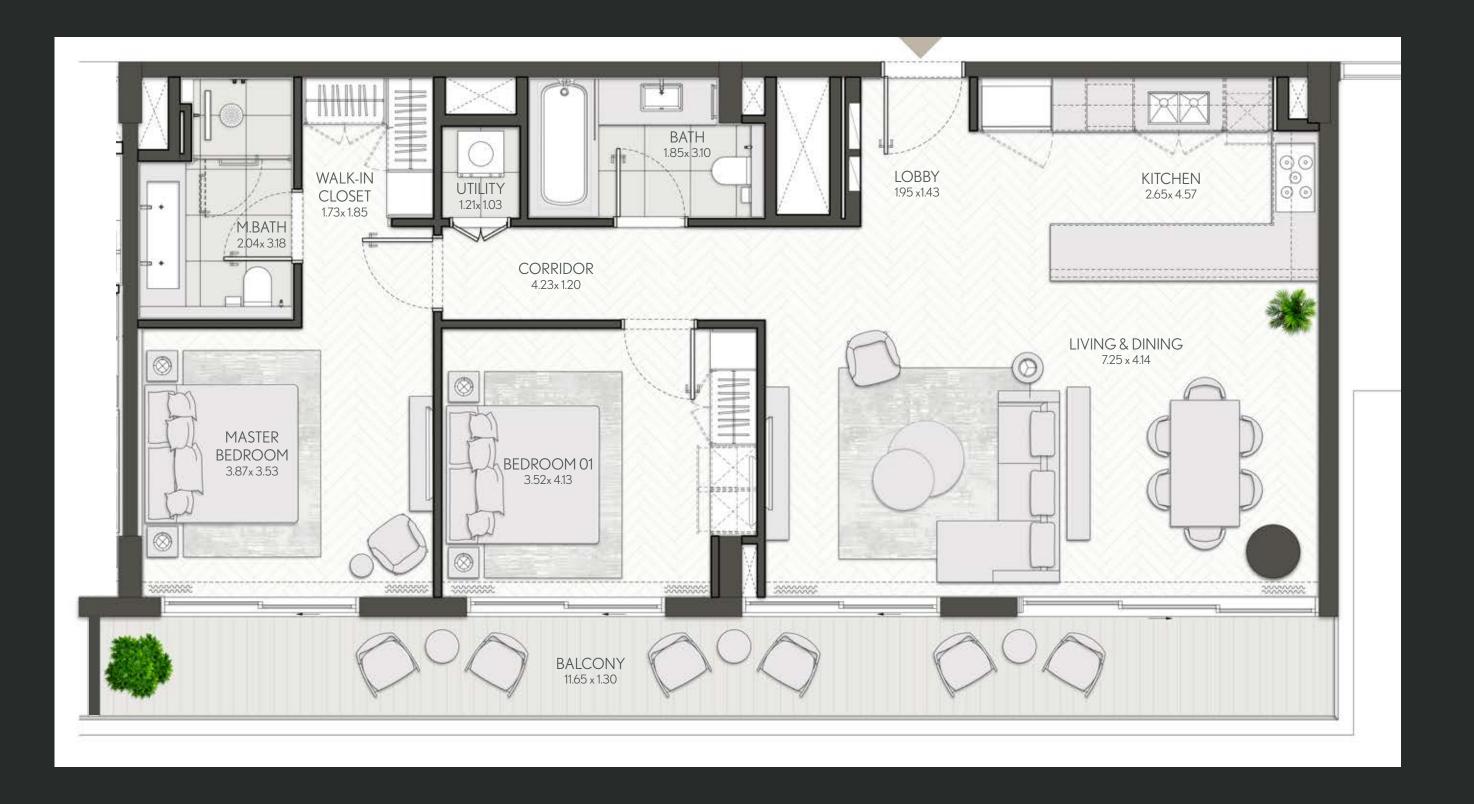

## CITY WALK NORTHLINE

| UNIT NO             | SUITE AREA |         | BALCONY AREA |        | TOTAL AREA |         |
|---------------------|------------|---------|--------------|--------|------------|---------|
|                     | SQM        | SQFT    | SQM          | SQFT   | SQM        | SQFT    |
| 201 301 401 501 601 | 158.02     | 1700.93 | 42.19        | 454.13 | 200.21     | 2155.06 |
| 701                 | 158.02     | 1700.93 | 42.87        | 461.45 | 200.89     | 2162.38 |