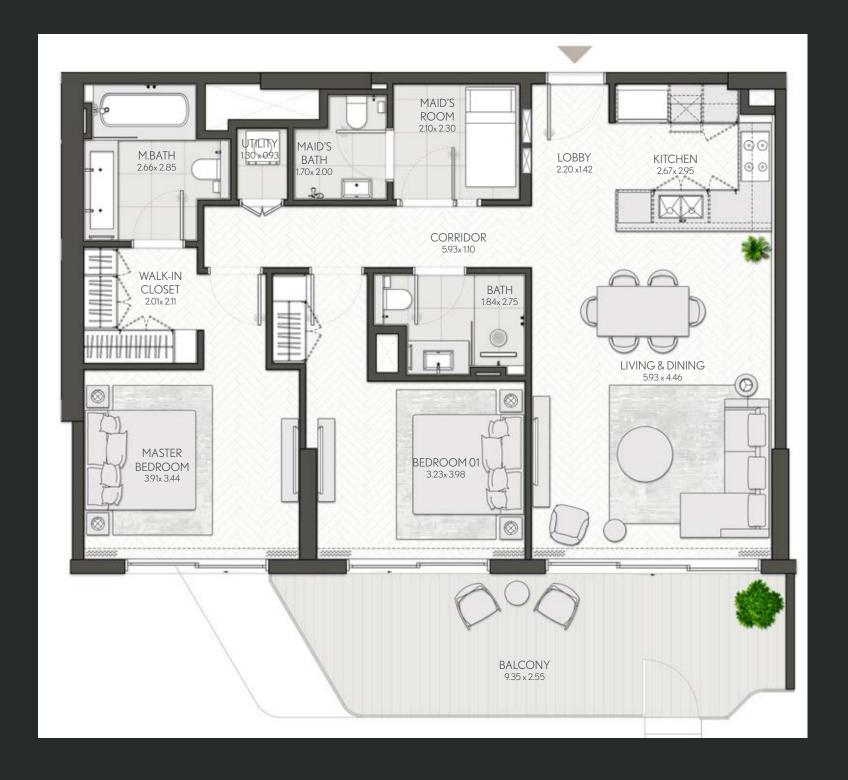

## CITY WALK NORTHLINE

| UNIT NO             | SUITE AREA |         | BALCONY AREA |        | TOTAL AREA |         |
|---------------------|------------|---------|--------------|--------|------------|---------|
|                     | SQM        | SQFT    | SQM          | SQFT   | SQM        | SQFT    |
| 213 313 413 513 613 | 109.76     | 1181.46 | 21.29        | 229.17 | 131.05     | 1410.62 |
| 713                 | 109.76     | 1181.46 | 21.63        | 232.83 | 131.39     | 1414.28 |
| 109М                | 108.71     | 1170.15 | 36.98        | 398.05 | 145.69     | 1568.21 |