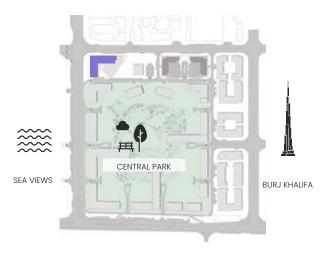

FT   | SQM          | SQFT   | SQM        | SQFT   |  |  |  |
| 216, 316, 416, 515, 615 | 73.65      | 792.77 | 8.21         | 88.37  | 81.86      | 881.14 |  |  |  |
| 715                     | 73.65      | 792.77 | 8.55         | 92.03  | 82.20      | 884.80 |  |  |  |
| 113                     | 73.65      | 792.77 | 13.16        | 141.65 | 86.81      | 934.42 |  |  |  |



## 1 Bedroom

Apartment Type C





## CITY WALK NORTHLINE



| UNIT NO | SUITE AREA |        | BALCONY AREA |        | TOTAL AREA |        |
|---------|------------|--------|--------------|--------|------------|--------|
|         | SQM        | SQFT   | SQM          | SQFT   | SQM        | SQFT   |
| 803     | 52.82      | 568.55 | 12.95        | 139.39 | 65.77      | 707.95 |



### 1 Bedroom

Apartment Type D





## CITY WALK NORTHLINE



| UNIT NO | SUITE AREA |        | BALCONY AREA |        | TOTAL AREA |        |
|---------|------------|--------|--------------|--------|------------|--------|
|         | SQM        | SQFT   | SQM          | SQFT   | SQM        | SQFT   |
| 801     | 61.94      | 666.72 | 16.00        | 172.22 | 77.94      | 838.95 |



## 2 Bedroom

Apartment Type A





## CITY WALK NORTHLINE



| UNIT NO                           | SUITE AREA |         | BALCONY AREA |        | TOTAL AREA |         |
|-----------------------------------|------------|---------|--------------|--------|------------|---------|
|                                   | SQM        | SQFT    | SQM          | SQFT   | SQM        | SQFT    |
| 105, 208, 308, 408, 507, 607, 707 | 95.83      | 1031.51 | 16