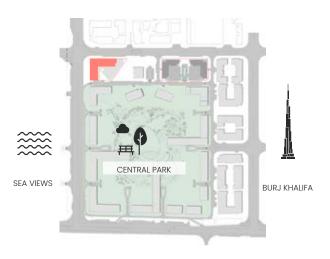

------|--------|------------|---------|
|         | SQM        | SQFT    | SQM          | SQFT   | SQM        | SQFT    |
| ııı     | 145.67     | 1567.99 | 53.63        | 577.27 | 199.30     | 2145.27 |



## 3 Bedroom

Apartment Type A





## CITY WALK NORTHLINE



| UNIT NO                 | SUITE AREA |         | BALCONY AREA |        | TOTAL AREA |         |
|-------------------------|------------|---------|--------------|--------|------------|---------|
|                         | SQM        | SQFT    | SQM          | SQFT   | SQM        | SQFT    |
| 513                     | 145.84     | 1569.82 | 22.13        | 238.21 | 167.97     | 1808.03 |
| 214, 314, 414, 613, 713 | 145.84     | 1569.82 | 22.14        | 238.31 | 167.98     | 1808.14 |



## 3 Bedroom

Apartment Type B
B.1





## CITY WALK NORTHLINE



| UNIT NO | SUITE AREA |         | BALCONY AREA |         | TOTAL AREA |         |
|---------|------------|---------|--------------|---------|------------|---------|
|         | SQM        | SQFT    | SQM          | SQFT    | SQM        | SQFT    |
| 203     | 186.51     | 2007.59 | 122.90       | 1322.90 | 309.41     | 3330.49 |



## 3 Bedroom

Apartment Type B





## CITY WALK NORTHLINE



| UNIT NO  | SUITE AREA |         | BALCONY AREA |        | TOTAL AREA |         |
|----------|------------|---------|--------------|--------|------------|---------|
|          | SQM        | SQFT    | SQM          | SQFT   | SQM        | SQFT    |
| 303, 403 | 186.51     | 2007.59 | 41.72        | 449.07 | 228.23     | 2456.67 |



### 3 Bedroom

Apartment Type C





##