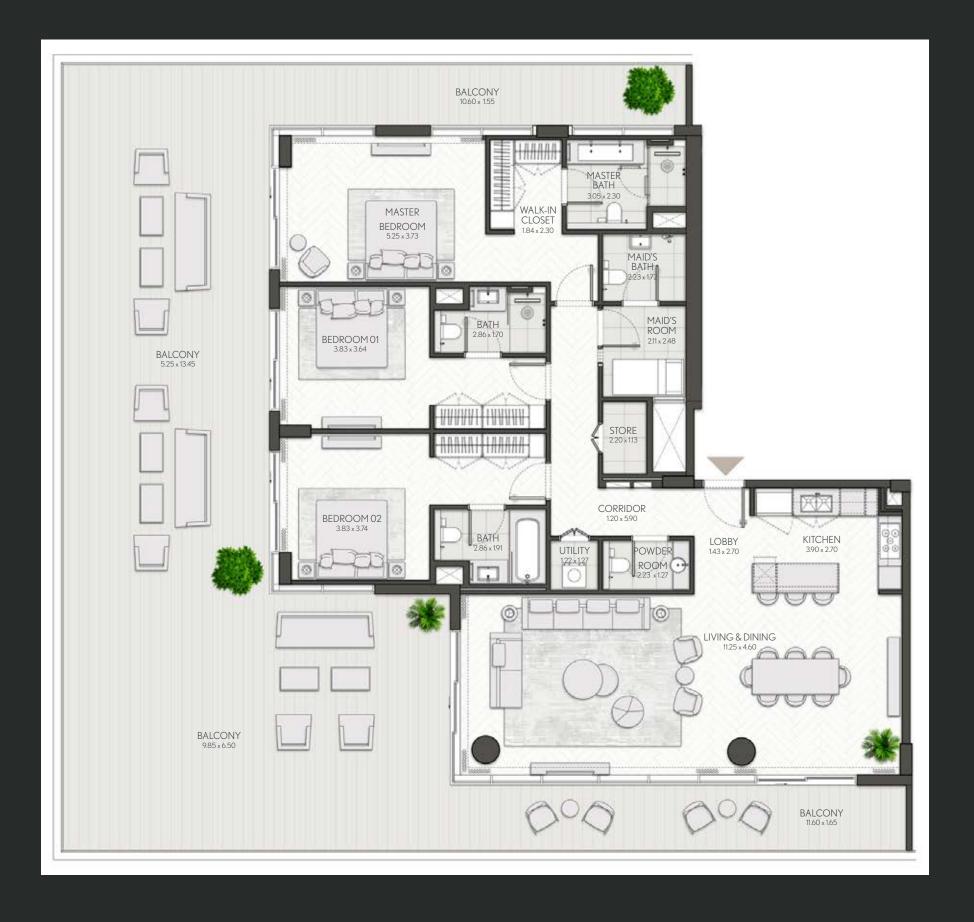

### 3 Bedroom

Apartment Type: A A.1

### CITY WALK NORTHLINE

| UNIT NO | SUITE AREA |         | BALCONY AREA |        | TOTAL AREA |         |
|---------|------------|---------|--------------|--------|------------|---------|
|         | SQM        | SQFT    | SQM          | SQFT   | SQM        | SQFT    |
| 101     | 158.35     | 1704.48 | 58.15        | 625.93 | 216.50     | 2330.41 |

### 3 Bedroom

Apartment Type: A A.1

| LINIT NO | SUITE AR | SUITE AREA |       | BALCONY AREA |        | TOTAL AREA |  |
|----------|----------|------------|-------|--------------|--------|------------|--|
| UNIT NO  | SQM      | SQFT       | SQM   | SQFT         | SQM    | SQFT       |  |
| 101      | 158.35   | 1704.48    | 59.67 | 642.29       | 218.02 | 2346.77    |  |

Units marked as "M" are mirrored in reality compared to the plan.