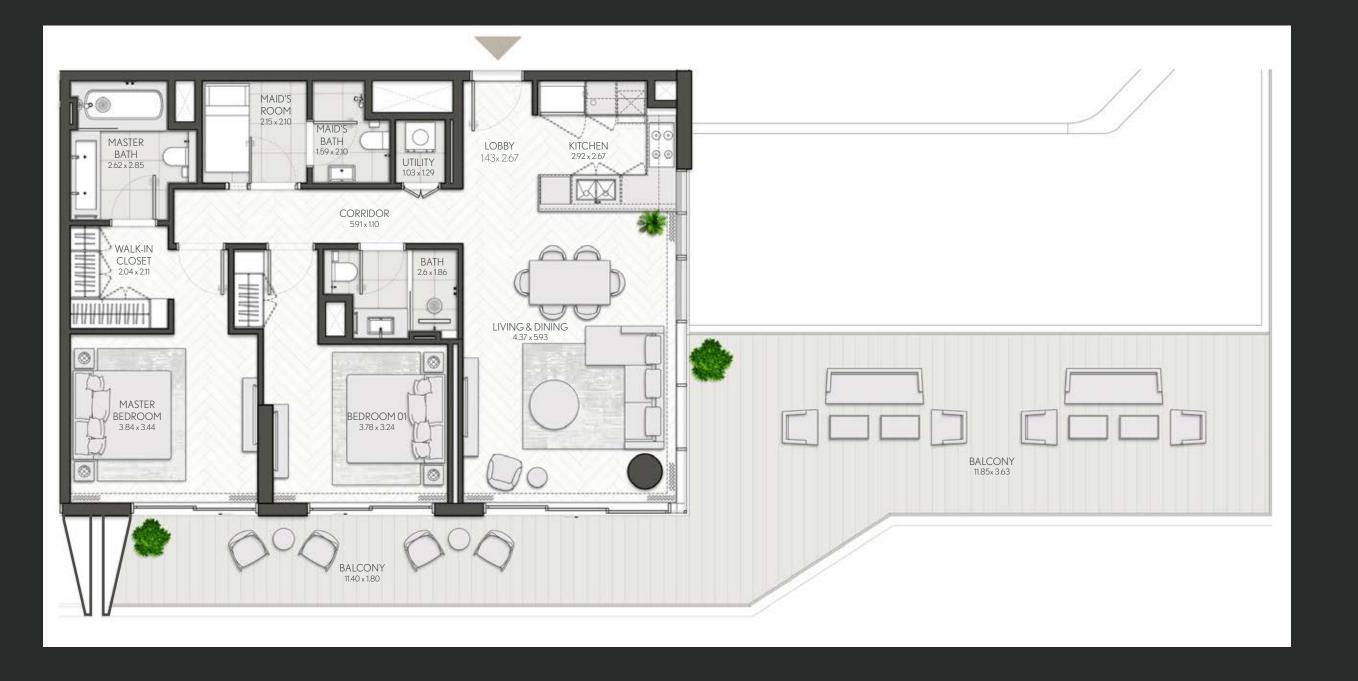

### 3 Bedroom

Apartment Type A

## CITY WALK NORTHLINE

| UNIT NO | SUITE AREA |         | BALCONY AREA |        | TOTAL AREA |         |
|---------|------------|---------|--------------|--------|------------|---------|
|         | SQM        | SQFT    | SQM          | SQFT   | SQM        | SQFT    |
| ııı     | 145.67     | 1567.99 | 53.63        | 577.27 | 199.30     | 2145.27 |