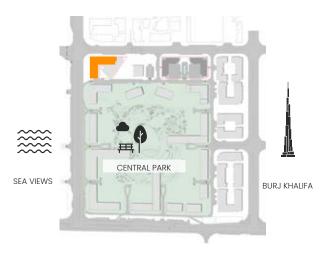

SQFT   | SQM        | SQFT    |
| 701     | 108.34     | 1166.17 | 22.67        | 244.02 | 131.01     | 1410.19 |
| 102     | 108.17     | 1164.34 | 28.10        | 302.47 | 136.27     | 1466.81 |
| 101     | 108.34     | 1166.17 | 30.66        | 330.02 | 139.00     | 1496.20 |
| 112     | 107.88     | 1161.22 | 41.11        | 442.51 | 148.99     | 1603.73 |



## 2 Bedroom

Apartment Type B





## CITY WALK NORTHLINE



| UNIT NO | SUITE AREA |         | BALCONY AREA |        | TOTAL AREA |         |
|---------|------------|---------|--------------|--------|------------|---------|
|         | SQM        | SQFT    | SQM          | SQFT   | SQM        | SQFT    |
| 502     | 108.68     | 1169.83 | 71.63        | 771.03 | 180.31     | 1940.86 |



## 2 Bedroom

Apartment Type B B.8, B.11





## CITY WALK NORTHLINE



| UNIT NO | SUITE AREA |         | BALCONY AREA |        | TOTAL AREA |         |
|---------|------------|---------|--------------|--------|------------|---------|
|         | SQM        | SQFT    | SQM          | SQFT   | SQM        | SQFT    |
| 602     | 108.68     | 1169.83 | 30.07        | 323.67 | 138.75     | 1493.51 |
| 702     | 108.68     | 1169.83 | 30.41        | 327.33 | 139.09     | 1497.16 |



## 2 Bedroom

Apartment Type C





## CITY WALK NORTHLINE



| UNIT NO | SUITE AREA |         | BALCONY AREA |        | TOTAL AREA |         |
|---------|------------|---------|--------------|--------|------------|---------|
|         | SQM        | SQFT    | SQM          | SQFT   | SQM        | SQFT    |
| 806     | 105.66     | 1137.32 | 26.78        | 2