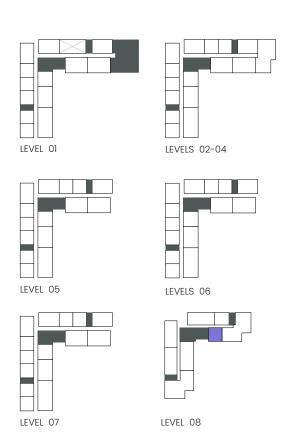

SQFT   | SQM          | SQFT   | SQM        | SQFT   |  |  |  |
| 216, 316, 416, 515, 615 | 73.65      | 792.77 | 8.21         | 88.37  | 81.86      | 881.14 |  |  |  |
| 715                     | 73.65      | 792.77 | 8.55         | 92.03  | 82.20      | 884.80 |  |  |  |
| 113                     | 73.65      | 792.77 | 13.16        | 141.65 | 86.81      | 934.42 |  |  |  |



## 1 Bedroom

Apartment Type C





## CITY WALK NORTHLINE



| UNIT NO | SUITE AREA |        | BALCONY AREA |        | TOTAL AREA |        |
|---------|------------|--------|--------------|--------|------------|--------|
|         | SQM        | SQFT   | SQM          | SQFT   | SQM        | SQFT   |
| 803     | 52.82      | 568.55 | 12.95        | 139.39 | 65.77      | 707.95 |



### 1 Bedroom

Apartment Type D





## CITY WALK NORTHLINE



| UNIT NO | SUITE AREA |        | BALCONY AREA |        | TOTAL AREA |        |
|---------|------------|--------|--------------|--------|------------|--------|
|         | SQM        | SQFT   | SQM          | SQFT   | SQM        | SQFT   |
| 801     | 61.94      | 666.72 | 16.00        | 172.22 | 77.94      | 838.95 |



## 2 Bedroom

Apartment Type A





## CITY WALK NORTHLINE



| UNIT NO                           | SUITE AREA |         | BALCONY AREA |        | TOTAL AREA |         |
|-----------------------------------|------------|---------|--------------|--------|------------|---------|
|                                   | SQM        | SQFT    | SQM          | SQFT   | SQM        | SQFT    |
| 105, 208, 308, 408, 507, 607, 707 | 95.83      | 1031.51 |