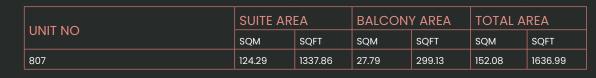

## CITY WALK NORTHLINE

| UNIT NO | SUITE AREA |         | BALCONY AREA |        | TOTAL AREA |         |
|---------|------------|---------|--------------|--------|------------|---------|
|         | SQM        | SQFT    | SQM          | SQFT   | SQM        | SQFT    |
| 807     | 124.29     | 1337.86 | 27.77        | 298.92 | 152.06     | 1636.77 |