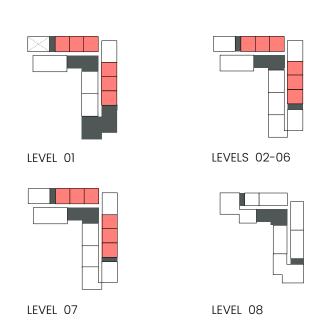

### 1 Bedroom

Apartment Type A

A.1, A.2, A.2(M), A.3, A.3(M), A.4, A.5, A.5(M), A.6, A.7, A.8

### 1 Bedroom

Apartment Type B B.1, B.2, B.3

## 1 Bedroom

Apartment Type C

### 1 Bedroom

Apartment Type D