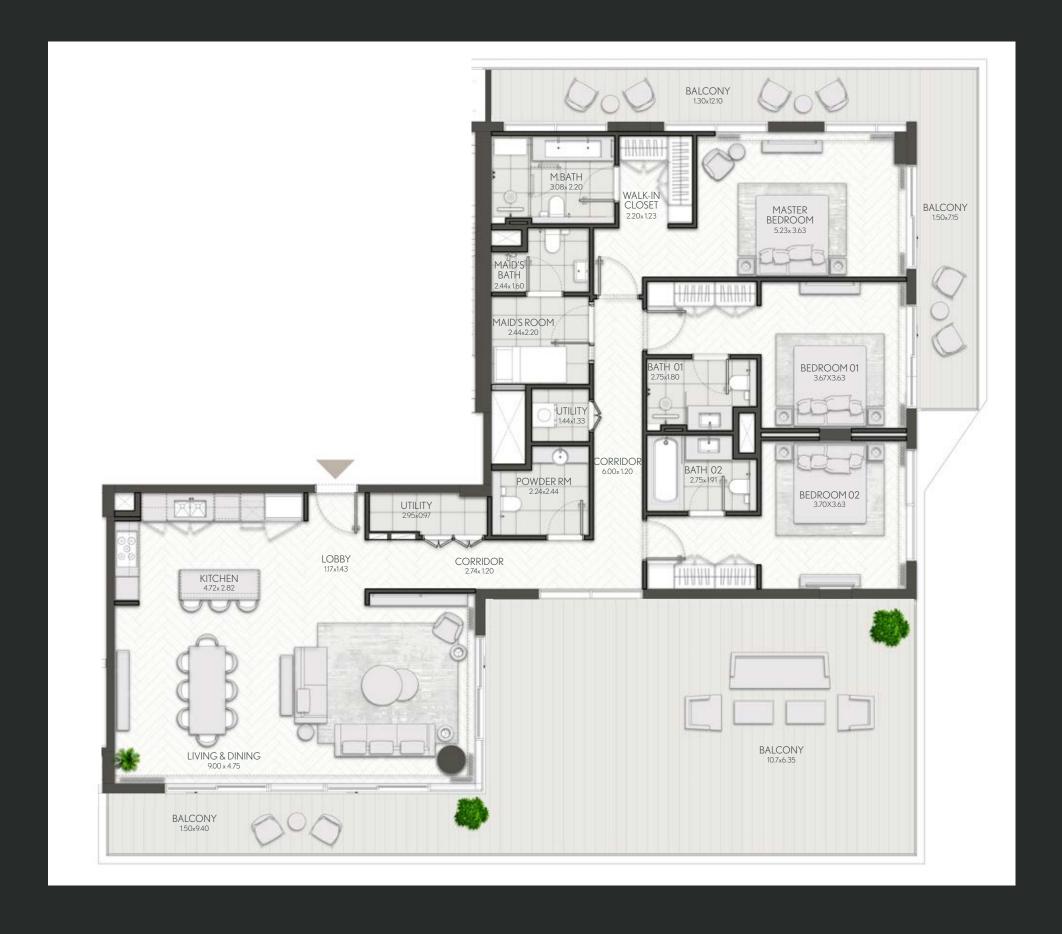

## 2 Bedroom

Apartment Type C

## CITY WALK NORTHLINE

| UNIT NO | SUITE AREA |         | BALCONY AREA |        | TOTAL AREA |         |
|---------|------------|---------|--------------|--------|------------|---------|
|         | SQM        | SQFT    | SQM          | SQFT   | SQM        | SQFT    |
| 806     | 105.66     | 1137.32 | 26.78        | 288.26 | 132.44     | 1425.58 |