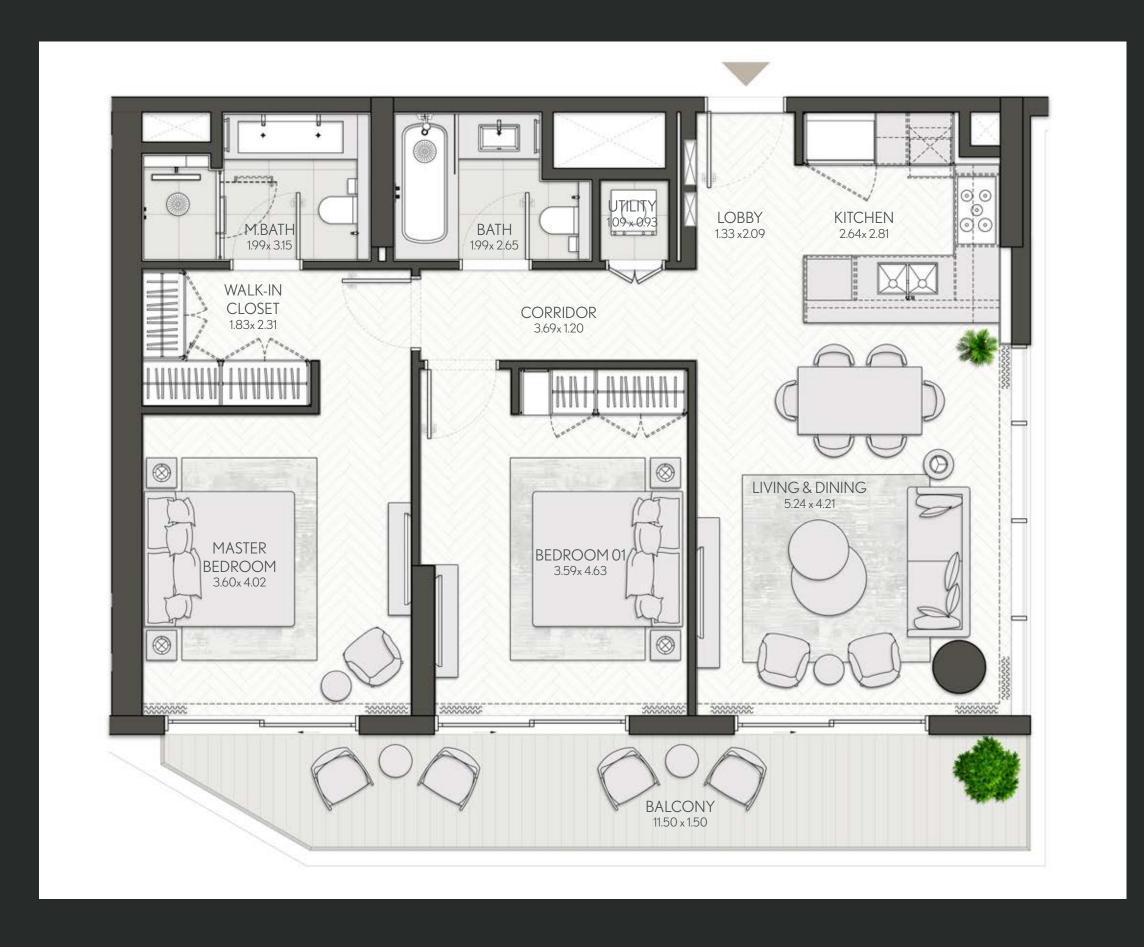

to the plan.





### 2 Bedroom

Apartment Type A A.2





## CITY WALK NORTHLINE



| UNIT NO             | SUITE AREA |         | BALCONY AREA |        | TOTAL AREA |         |
|---------------------|------------|---------|--------------|--------|------------|---------|
|                     | SQM        | SQFT    | SQM          | SQFT   | SQM        | SQFT    |
| 202 302 402 502 602 | 96.11      | 1034.53 | 11.49        | 123.68 | 107.60     | 1158.21 |
| 702                 | 96.10      | 1034.42 | 11.50        | 123.79 | 107.60     | 1158.21 |

illustrative only. Final areas, orientation, dimensions, layout and materials may differ from those stated.

Units marked as "M" are mirrored in reality compared to the plan.





## 2 Bedroom

Apartment Type A
A.3





## CITY WALK NORTHLINE







### 2 Bedroom

Apartment Type: B B.1, B.4





## CITY WALK NORTHLINE



| UNIT NO             | SUITE AREA |         | BALCONY AREA |        | TOTAL AREA |         |
|---------------------|------------|---------|--------------|--------|------------|---------|
|                     | SQM        | SQFT    | SQM          | SQFT   | SQM        | SQFT    |
| 213 313 413 513 613 | 109.76     | 1181.46 | 21.29        | 229.17 | 131.05     | 1410.62 |
| 713                 | 109.76     | 1181.46 | 21.63        | 232.83 | 131.39     | 1414.28 |
| 109М                | 108.71     | 1170.15 | 36.98        | 398.05 | 145.69     | 1568.21 |

Units marked as "M" are mirrored in reality compared to the plan.





### 2 Bedroom

Apartment Type: B





## CITY WALK NORTHLINE







### 2 Bedroom

Ap