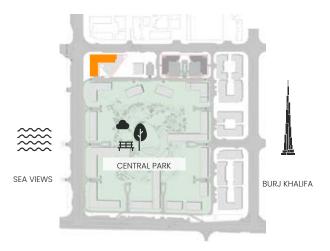

|------------|---------|--------------|--------|------------|---------|
|                         | SQM        | SQFT    | SQM          | SQFT   | SQM        | SQFT    |
| 103М                    | 94.53      | 1017.52 | 15.01        | 161.57 | 109.54     | 1179.09 |
| 204M, 304M, 404M        | 94.53      | 1017.52 | 16.80        | 180.84 | 111.33     | 1198.36 |
| 104                     | 95.21      | 1024.84 | 17.83        | 191.92 | 113.04     | 1216.76 |
| 503M                    | 96.25      | 1036.04 | 17.42        | 187.51 | 113.67     | 1223.54 |
| 207, 307, 407, 506, 606 | 95.21      | 1024.84 | 19.04        | 204.95 | 114.25     | 1229.79 |
| 706                     | 95.21      | 1024.84 | 19.34        | 208.18 | 114.55     | 1233.02 |



### 2 Bedroom

Apartment Type A
A.6





## CITY WALK NORTHLINE



| UNIT NO  | SUITE AREA |         | BALCONY AREA |        | TOTAL AREA |         |
|----------|------------|---------|--------------|--------|------------|---------|
|          | SQM        | SQFT    | SQM          | SQFT   | SQM        | SQFT    |
| 603, 703 | 96.65      | 1040.34 | 16.04        | 172.65 | 112.69     | 1213.00 |



### 2 Bedroom

Apartment Type B
B.1, B.2, B.3, B.4, B.5, B.6, B.9, B.10





## CITY WALK NORTHLINE



| UNIT NO                 | SUITE AREA |         | BALCONY AREA |        | TOTAL AREA |         |
|-------------------------|------------|---------|--------------|--------|------------|---------|
|                         | SQM        | SQFT    | SQM          | SQFT   | SQM        | SQFT    |
| 215, 315, 415, 514, 614 | 107.88     |