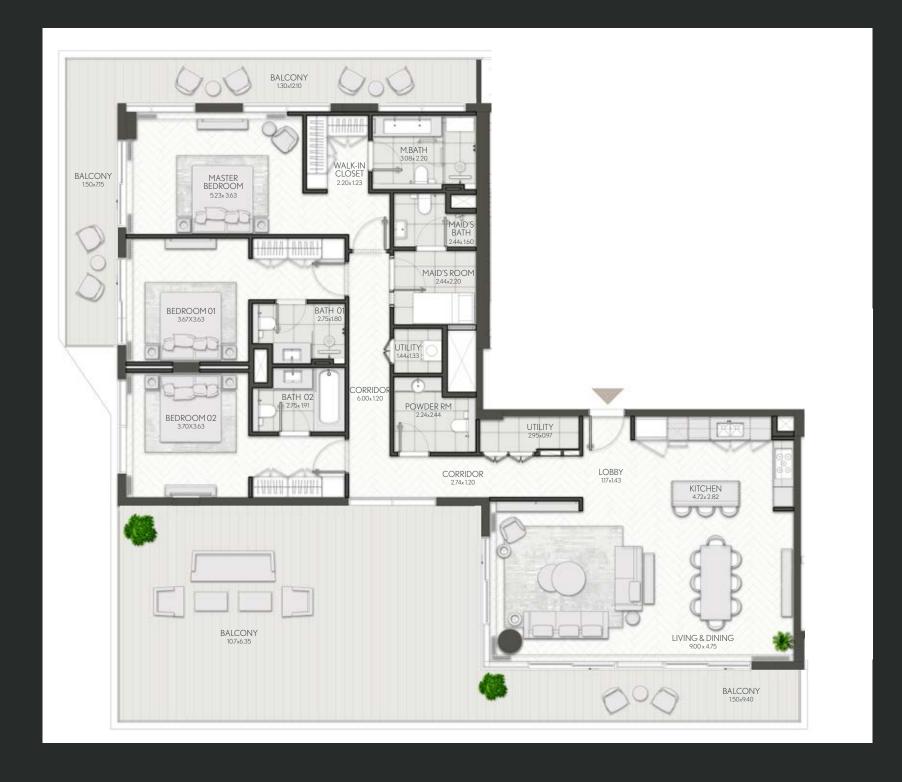

## 3 Bedroom

Apartment Type B
B.1

## CITY WALK NORTHLINE

| UNIT NO | SUITE AREA |         | BALCONY AREA |         | TOTAL AREA |         |
|---------|------------|---------|--------------|---------|------------|---------|
|         | SQM        | SQFT    | SQM          | SQFT    | SQM        | SQFT    |
| 203     | 186.51     | 2007.59 | 122.90       | 1322.90 | 309.41     | 3330.49 |