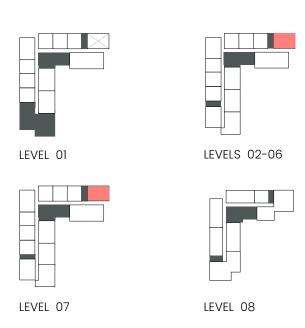

| SQM          | SQFT   | SQM        | SQFT   |
| 802     | 53.21      | 572.75 | 10.72        | 115.39 | 63.93      | 688.14 |



### 2 Bedroom

Apartment Type A A.1





### CITY WALK NORTHLINE



| UNIT NO                 | SUITE AREA |         | BALCONY AREA |        | TOTAL AREA |         |
|-------------------------|------------|---------|--------------|--------|------------|---------|
|                         | SQM        | SQFT    | SQM          | SQFT   | SQM        | SQFT    |
| 105                     | 95.42      | 1027.10 | 13.52        | 145.53 | 108.94     | 1172.63 |
| 206 306 406 506 606 706 | 95.42      | 1027.10 | 14.45        | 155.54 | 109.87     | 1182.64 |

Units marked as "M" are mirrored in reality compared to the plan.





### 2 Bedroom

Apartment Type A A.2





## CITY WALK NORTHLINE



| UNIT NO             | SUITE AREA |         | BALCONY AREA |        | TOTAL AREA |         |
|---------------------|------------|---------|--------------|--------|------------|---------|
|                     | SQM        | SQFT    | SQM          | SQFT   | SQM        | SQFT    |
| 202 302 402 502 602 | 96.11      | 1034.53 | 11.49        | 123.68 | 107.60     | 1158.21 |
| 702                 | 96.10      | 1034.42 | 11.50        | 123.79 | 107.60     | 1158.21 |

illustrative only. Final areas, orientation, dimensions, layout and materials may differ from those stated.

Units marked as "M" are mirrored in reality compared to the plan.





## 2 Bedroom

Apartment Type A
A.3





## CITY WALK NORTHLINE







### 2 Bedroom

Apartment Type: B B.1, B.4





##