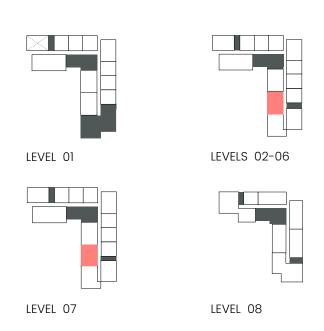

### 1 Bedroom

Apartment Type A

A.1, A.2, A.2(M), A.3, A.3(M), A.4, A.5, A.5(M), A.6, A.7, A.8

### 1 Bedroom

Apartment Type B B.1, B.2, B.3

## 1 Bedroom

Apartment Type C

### 1 Bedroom

Apartment Type D