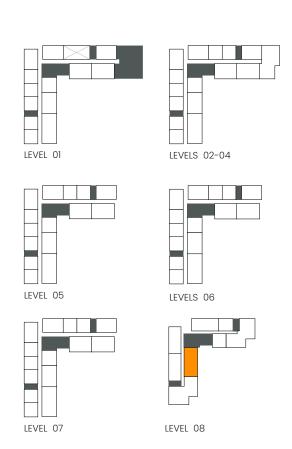

| TOTAL AREA |         |
|---------|------------|---------|--------------|--------|------------|---------|
|         | SQM        | SQFT    | SQM          | SQFT   | SQM        | SQFT    |
| 806     | 105.66     | 1137.32 | 26.78        | 288.26 | 132.44     | 1425.58 |



### 2 Bedroom

Apartment Type C C.2, C.3





## CITY WALK NORTHLINE



| UNIT NO | SUITE AREA |         | BALCONY AREA |        | TOTAL AREA |         |
|---------|------------|---------|--------------|--------|------------|---------|
|         | SQM        | SQFT    | SQM          | SQFT   | SQM        | SQFT    |
| 805M    | 104.53     | 1125.16 | 59.62        | 641.75 | 164.15     | 1766.91 |
| 804     | 105.83     | 1139.15 | 60.70        | 653.37 | 166.53     | 1792.53 |



### 2 Bedroom

Apartment Type D





## CITY WALK NORTHLINE



| UNIT NO | SUITE AREA |         | BALCONY AREA |        | TOTAL AREA |         |
|---------|------------|---------|--------------|--------|------------|---------|
|         | SQM        | SQFT    | SQM          | SQFT   | SQM        | SQFT    |
| 808     | 124.3      | 1337.97 | 30.25        | 325.61 | 154.55     | 1663.58 |



### 3 Bedroom

Apartment Type A





## CITY WALK NORTHLINE



| UNIT NO | SUITE AREA |         | BALCONY AREA |        | TOTAL AREA |         |
|---------|------------|---------|--------------|--------|------------|---------|
|         | SQM        | SQFT    | SQM          | SQFT   | SQM        | SQFT    |
| ııı     | 145.67     | 1567.99 | 53.63        | 577.27 | 199.30     | 2145.27 |



## 3 Bedroom

Apartment Type A





## CITY W