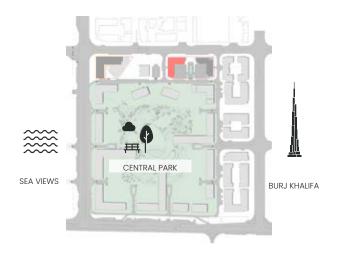

| SQM        | SQFT   | SQM          | SQFT   | SQM        | SQFT   |
| 209М 309М 409М 509М 609М | 62.82      | 676.19 | 10.74        | 115.61 | 73.56      | 791.80 |
| 709М                     | 62.82      | 676.19 | 10.76        | 115.82 | 73.58      | 792.02 |
| 703                      | 63.18      | 680.07 | 10.47        | 112.70 | 73.65      | 792.77 |
| 208 308 408 508 608      | 62.09      | 668.34 | 12.14        | 130.67 | 74.23      | 799.01 |
| 204 304 404 504 604      | 62.09      | 668.34 | 12.16        | 130.89 | 74.25      | 799.23 |
| 107 704 708              | 62.09      | 668.34 | 12.46        | 134.12 | 74.55      | 802.46 |
| 205 305 405 505 605 705  | 61.89      | 666.18 | 13.64        | 146.82 | 75.53      | 813.00 |



### 1 Bedroom

Apartment Type B





## CITY WALK NORTHLINE



| UNIT NO | SUITE AREA |        | BALCONY AREA |        | TOTAL AREA |        |
|---------|------------|--------|--------------|--------|------------|--------|
|         | SQM        | SQFT   | SQM          | SQFT   | SQM        | SQFT   |
| 802     | 53.21      | 572.75 | 10.72        | 115.39 | 63.93      | 688.14 |



### 2 Bedroom

Apartment Type A A.1





### CITY WALK NORTHLINE



| UNIT NO                 | SUITE AREA |         | BALCONY AREA |        | TOTAL AREA |         |
|-------------------------|------------|---------|--------------|--------|------------|---------|
|                         | SQM        | SQFT    | SQM          | SQFT   | SQM        | SQFT    |
| 105                     | 95.42      | 1027.10 | 13.52        | 145.53 | 108.94     |