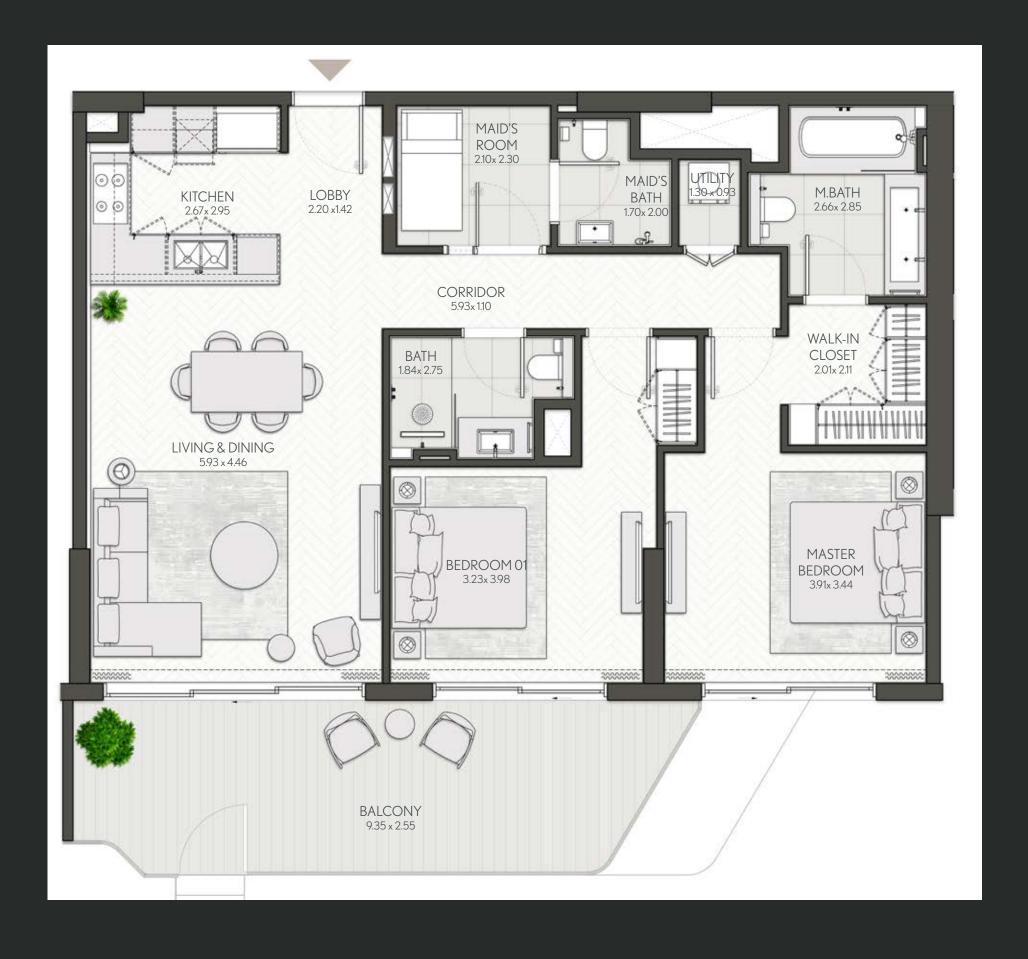

# CITY WALK NORTHLINE







### 2 Bedroom

Apartment Type: B B.1, B.4





## CITY WALK NORTHLINE



| UNIT NO             | SUITE AREA |         | BALCONY AREA |        | TOTAL AREA |         |
|---------------------|------------|---------|--------------|--------|------------|---------|
|                     | SQM        | SQFT    | SQM          | SQFT   | SQM        | SQFT    |
| 213 313 413 513 613 | 109.76     | 1181.46 | 21.29        | 229.17 | 131.05     | 1410.62 |
| 713                 | 109.76     | 1181.46 | 21.63        | 232.83 | 131.39     | 1414.28 |
| 109М                | 108.71     | 1170.15 | 36.98        | 398.05 | 145.69     | 1568.21 |

Units marked as "M" are mirrored in reality compared to the plan.





### 2 Bedroom

Apartment Type: B





## CITY WALK NORTHLINE







### 2 Bedroom

Apartment Type: B





## CITY WALK NORTHLINE



| UNIT NO             | SUITE AREA |         | BALCONY AREA |        | TOTAL AREA |         |
|---------------------|------------|---------|--------------|--------|------------|---------|
|                     | SQM        | SQFT    | SQM          | SQFT   | SQM        | SQFT    |
| 212 312 412 512 612 | 108.86     | 1171.77 | 11.08        | 119.27 | 119.94     | 1291.03 |
| 712                 | 108.86     | 1171.77 | 11.42        | 122.92 | 120.28     | 1294.69 |

Units marked as "M" are mirrored in reality compared to the plan.



## CITY WALK NORTHLINE

### 2 Bedroom

Apartment Type: C C.1











### 2 Bedroom

Apartment Type: D D.1, D.3





## CITY WALK NORTHLINE



| UNIT NO | SUITE AREA |         | BALCONY AR