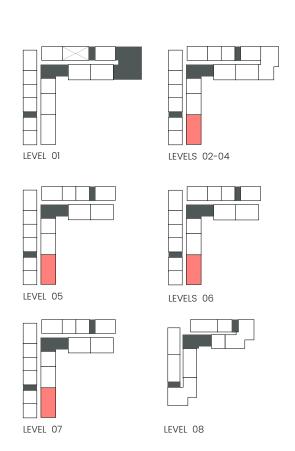

ment Type D





## CITY WALK NORTHLINE



| UNIT NO | SUITE AREA |         | BALCONY AREA |        | TOTAL AREA |         |
|---------|------------|---------|--------------|--------|------------|---------|
|         | SQM        | SQFT    | SQM          | SQFT   | SQM        | SQFT    |
| 808     | 124.3      | 1337.97 | 30.25        | 325.61 | 154.55     | 1663.58 |



### 3 Bedroom

Apartment Type A





## CITY WALK NORTHLINE



| UNIT NO | SUITE AREA |         | BALCONY AREA |        | TOTAL AREA |         |
|---------|------------|---------|--------------|--------|------------|---------|
|         | SQM        | SQFT    | SQM          | SQFT   | SQM        | SQFT    |
| ııı     | 145.67     | 1567.99 | 53.63        | 577.27 | 199.30     | 2145.27 |



## 3 Bedroom

Apartment Type A





## CITY WALK NORTHLINE



| UNIT NO                 | SUITE AREA |         | BALCONY AREA |        | TOTAL AREA |         |
|-------------------------|------------|---------|--------------|--------|------------|---------|
|                         | SQM        | SQFT    | SQM          | SQFT   | SQM        | SQFT    |
| 513                     | 145.84     | 1569.82 | 22.13        | 238.21 | 167.97     | 1808.03 |
| 214, 314, 414, 613, 713 | 145.84     | 1569.82 | 22.14        | 238.31 | 167.98     | 1808.14 |



## 3 Bedroom

Apartment Type B
B.1





## CITY WALK NORTHLINE



| UNIT NO | SUITE AREA |         | BALCONY AREA |         | TOTAL AREA |         |
|---------|------------|---------|--------------|---------|------------|---------|
|         | SQM        | SQFT    | SQM