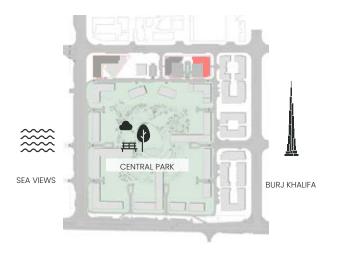

## CITY WALK NORTHLINE

| UNIT NO | SUITE AREA |         | BALCONY AREA |        | TOTAL AREA |         |
|---------|------------|---------|--------------|--------|------------|---------|
|         | SQM        | SQFT    | SQM          | SQFT   | SQM        | SQFT    |
| 805M    | 104.53     | 1125.16 | 59.62        | 641.75 | 164.15     | 1766.91 |
| 804     | 105.83     | 1139.15 | 60.70        | 653.37 | 166.53     | 1792.53 |