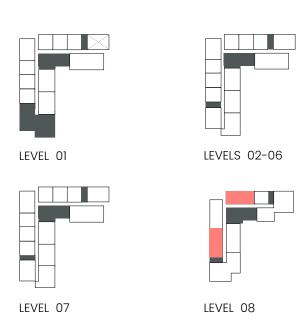

e plan.





### 2 Bedroom

Apartment Type: B





## CITY WALK NORTHLINE







### 2 Bedroom

Apartment Type: B





## CITY WALK NORTHLINE



| UNIT NO             | SUITE AREA |         | BALCONY AREA |        | TOTAL AREA |         |
|---------------------|------------|---------|--------------|--------|------------|---------|
|                     | SQM        | SQFT    | SQM          | SQFT   | SQM        | SQFT    |
| 212 312 412 512 612 | 108.86     | 1171.77 | 11.08        | 119.27 | 119.94     | 1291.03 |
| 712                 | 108.86     | 1171.77 | 11.42        | 122.92 | 120.28     | 1294.69 |

Units marked as "M" are mirrored in reality compared to the plan.



## CITY WALK NORTHLINE

### 2 Bedroom

Apartment Type: C C.1











### 2 Bedroom

Apartment Type: D D.1, D.3





## CITY WALK NORTHLINE



| UNIT NO | SUITE AREA |         | BALCONY AREA |        | TOTAL AREA |         |
|---------|------------|---------|--------------|--------|------------|---------|
|         | SQM        | SQFT    | SQM          | SQFT   | SQM        | SQFT    |
| 803     | 105.78     | 1138.62 | 23.75        | 255.65 | 129.53     | 1394.26 |
| 805М    | 105.64     | 1137.11 | 26.29        | 282.99 | 131.93     | 1420.09 |

Units marked as "M" are mirrored in reality compared to the plan.



### 2 Bedroom

Apartment Type: D D.2





### CITY WALK NORTHLINE







### 2 Bedroom

Apartment Type: E





## CITY WALK NORTHLINE



| UNIT NO | SUITE AREA |         | BALCONY AREA |        | TOTAL AREA |         |
|---------|------------|---------|--------------|--------|------------|