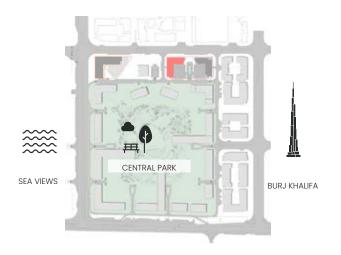

6     | 1171.77 | 11.42        | 122.92 | 120.28     | 1294.69 |

Units marked as "M" are mirrored in reality compared to the plan.



## CITY WALK NORTHLINE

### 2 Bedroom

Apartment Type: C C.1











### 2 Bedroom

Apartment Type: D D.1, D.3





## CITY WALK NORTHLINE



| UNIT NO | SUITE AREA |         | BALCONY AREA |        | TOTAL AREA |         |
|---------|------------|---------|--------------|--------|------------|---------|
|         | SQM        | SQFT    | SQM          | SQFT   | SQM        | SQFT    |
| 803     | 105.78     | 1138.62 | 23.75        | 255.65 | 129.53     | 1394.26 |
| 805М    | 105.64     | 1137.11 | 26.29        | 282.99 | 131.93     | 1420.09 |

Units marked as "M" are mirrored in reality compared to the plan.



### 2 Bedroom

Apartment Type: D D.2





### CITY WALK NORTHLINE







### 2 Bedroom

Apartment Type: E





## CITY WALK NORTHLINE



| UNIT NO | SUITE AREA |         | BALCONY AREA |        | TOTAL AREA |         |
|---------|------------|---------|--------------|--------|------------|---------|
|         | SQM        | SQFT    | SQM          | SQFT   | SQM        | SQFT    |
| 807     | 124.29     | 1337.86 | 27.77        | 298.92 | 152.06     | 1636.77 |



### 3 Bedroom

Apartment Type: A A.1





### CITY WALK NORTHLINE



| UNIT NO | SUITE AREA |         | BALCONY AREA |        | TOTAL AREA |         |
|---------|------------|---------|--------------|--------|------------|---------|
|         | SQM        | SQFT    | SQM          | SQFT   | SQM        | SQFT    |
| 101     | 158.35     | 1704.48 | 58.15        | 625.93