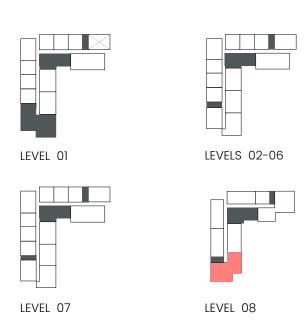

------|--------|------------|---------|
|         | SQM        | SQFT    | SQM          | SQFT   | SQM        | SQFT    |
| 101     | 158.35     | 1704.48 | 58.15        | 625.93 | 216.50     | 2330.41 |



## 3 Bedroom

Apartment Type: A





## CITY WALK NORTHLINE



| UNIT NO             | SUITE AREA |         | BALCONY AREA |        | TOTAL AREA |         |
|---------------------|------------|---------|--------------|--------|------------|---------|
|                     | SQM        | SQFT    | SQM          | SQFT   | SQM        | SQFT    |
| 201 301 401 501 601 | 158.02     | 1700.93 | 42.19        | 454.13 | 200.21     | 2155.06 |
| 701                 | 158.02     | 1700.93 | 42.87        | 461.45 | 200.89     | 2162.38 |



# CITY WALK NORTHLINE

### 3 Bedroom

Apartment Type: B













### 3 Bedroom

Apartment Type: C C.1







| UNIT NO | SUITE AREA |         | BALCONY AREA |         | TOTAL AREA |         |
|---------|------------|---------|--------------|---------|------------|---------|
|         | SQM        | SQFT    | SQM          | SQFT    | SQM        | SQFT    |
| 801     | 189.92     | 2044.30 | 114.99       | 1237.75 | 304.91     | 3282.05 |

Units marked as "M" are mirrored in reality compared to the plan.



### 1 Bedroom

Apartment Type A
A.1, A.2, A.3, A.4, A.5, A.6, A.7, A.8, A.9





#### CITY WALK NORTHLINE



| UNIT NO                  | SUITE AR | ΕA     | BALCONY AREA |        | TOTAL AREA |        |
|--------------------------|----------|--------|--------------|--------|------------|--------|
| UNIT INC                 | SQM      | SQF