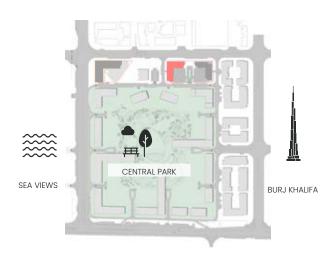

UITE AREA |         | BALCONY AREA |         | TOTAL AREA |         |
|---------|------------|---------|--------------|---------|------------|---------|
|         | SQM        | SQFT    | SQM          | SQFT    | SQM        | SQFT    |
| 807     | 190.80     | 2053.77 | 176.83       | 1903.40 | 367.63     | 3957.17 |



### 3 Bedroom

Apartment Type D





## CITY WALK NORTHLINE



| UNIT NO | SUITE AREA |         | BALCONY AREA |         | TOTAL AREA |         |
|---------|------------|---------|--------------|---------|------------|---------|
|         | SQM        | SQFT    | SQM          | SQFT    | SQM        | SQFT    |
| 802     | 193.45     | 2082.30 | 99.98        | 1076.18 | 293.43     | 3158.48 |





## 1 Bedroom

Apartment Type A
A.1, A.2, A.3, A.4, A.5, A.6, A.7, A.8, A.9





## CITY WALK NORTHLINE



| UNIT NO             | SUITE AREA |        | BALCONY AREA |        | TOTAL AREA |        |
|---------------------|------------|--------|--------------|--------|------------|--------|
|                     | SQM        | SQFT   | SQM          | SQFT   | SQM        | SQFT   |
| 207 307 407 507 607 | 62.3       | 670.60 | 10.23        | 110.12 | 72.53      | 780.71 |
| 102                 | 63.18      | 680.07 | 9.40         | 101.18 | 72.58      | 781.25 |
| 106                 | 62.3       | 670.60 | 10.48        | 112.81 | 72.78      | 783.40 |
| 707                 | 62.3       | 670.60 | 10.55        | 113.56 | 72.85      | 784.16 |
| 103                 | 62.09      | 668.34 | 10.81        | 116.36 | 72.90      | 784.70 |
| 203 303 403 503 603 | 63.18      |