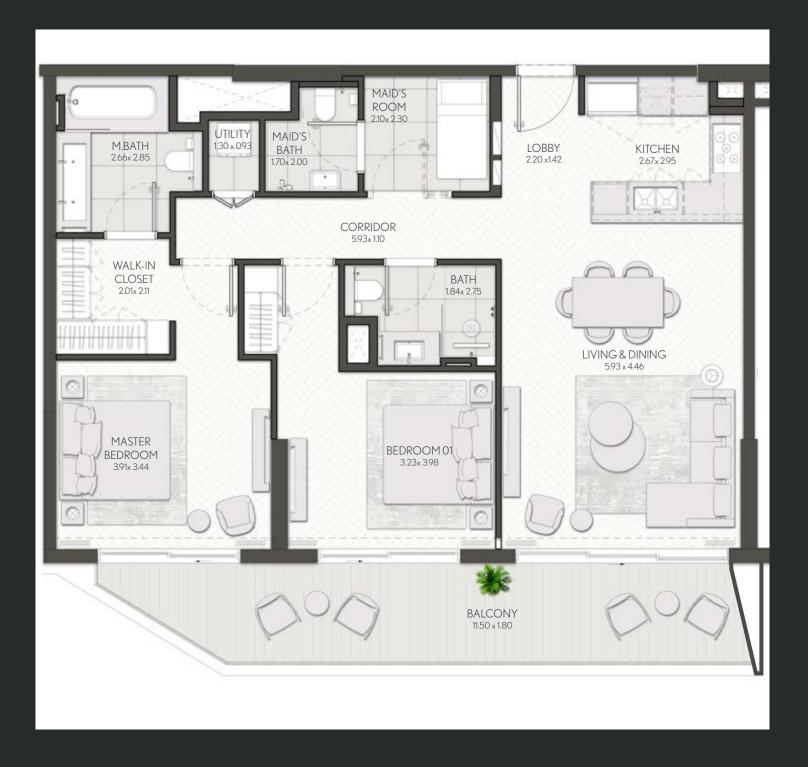

02 502 602 | 96.10      | 1034.42 | 11.49        | 123.68 | 107.59     | 1158.10 |
| 702                 | 96.10      | 1034.42 | 11.50        | 123.79 | 107.60     | 1158.21 |

Units marked as "M" are mirrored in reality compared to the plan.



#### 2 Bedroom

Apartment Type A
A.3







| UNIT NO                 | SUITE AREA |         | BALCONY AREA |        | TOTAL AREA |         |
|-------------------------|------------|---------|--------------|--------|------------|---------|
|                         | SQM        | SQFT    | SQM          | SQFT   | SQM        | SQFT    |
| 210 310 410 510 610 710 | 95.99      | 1033.24 | 18.13        | 195.15 | 114.12     | 1128.39 |

Units marked as "M" are mirrored in reality compared to the plan.



### 2 Bedroom

Apartment Type: B B.1, B.4







| UNIT NO             | SUITE AREA |         | BALCONY AREA |        | TOTAL AREA |         |
|---------------------|------------|---------|--------------|--------|------------|---------|
|                     | SQM        | SQFT    | SQM          | SQFT   | SQM        | SQFT    |
| 213 313 413 513 613 | 109.76     | 1181.46 | 21.29        | 229.17 | 131.05     | 1410.62 |
| 713                 | 109.76     | 1181.46 | 21.63        | 232.83 | 131.39     | 1414.28 |
| 109М                | 108.71     | 1170.15 | 42.21        | 454.35 | 150.92     | 1624.50 |

Units marked as "M" are mirrored in reality compared to the plan.



### 2 Bedroom

Apartment Type: B B.2









Units marked as "M" are mirrored in reality compared to the plan.



### 2 Bedroom

Apartment Type: B B.3







| UNI