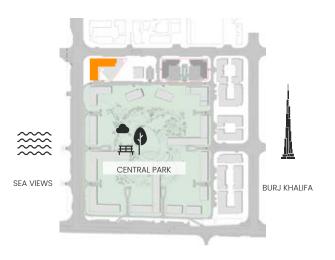

| 113.04     | 1216.76 |
| 503M                    | 96.25      | 1036.04 | 17.42        | 187.51 | 113.67     | 1223.54 |
| 207, 307, 407, 506, 606 | 95.21      | 1024.84 | 19.04        | 204.95 | 114.25     | 1229.79 |
| 706                     | 95.21      | 1024.84 | 19.34        | 208.18 | 114.55     | 1233.02 |



### 2 Bedroom

Apartment Type A
A.6





## CITY WALK NORTHLINE



| UNIT NO  | SUITE AREA |         | BALCONY AREA |        | TOTAL AREA |         |
|----------|------------|---------|--------------|--------|------------|---------|
|          | SQM        | SQFT    | SQM          | SQFT   | SQM        | SQFT    |
| 603, 703 | 96.65      | 1040.34 | 16.04        | 172.65 | 112.69     | 1213.00 |



### 2 Bedroom

Apartment Type B
B.1, B.2, B.3, B.4, B.5, B.6, B.9, B.10





## CITY WALK NORTHLINE



| UNIT NO                 | SUITE AREA |         | BALCONY AREA |        | TOTAL AREA |         |
|-------------------------|------------|---------|--------------|--------|------------|---------|
|                         | SQM        | SQFT    | SQM          | SQFT   | SQM        | SQFT    |
| 215, 315, 415, 514, 614 | 107.88     | 1161.22 | 21.50        | 231.43 | 129.38     | 1392.65 |
| 714                     | 107.88     | 1161.22 | 21.74        | 234.01 | 129.62     | 1395.23 |
| 202, 302, 402           | 108.17     | 1164.34 | 22.22        | 239.18 | 130.39     | 1403.52 |
| 201, 301, 401, 501, 601 | 108.34     | 1166.17 | 22.33        | 240.36 | 130.67     | 1406.53 |

| UNIT NO | SUITE AREA |         | BALCONY AREA |        | TOTAL AREA |         |
|--