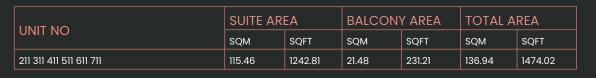

## CITY WALK NORTHLINE

| UNIT NO             | SUITE AREA |         | BALCONY AREA |        | TOTAL AREA |         |
|---------------------|------------|---------|--------------|--------|------------|---------|
|                     | SQM        | SQFT    | SQM          | SQFT   | SQM        | SQFT    |
| 213 313 413 513 613 | 109.76     | 1181.46 | 21.29        | 229.17 | 131.05     | 1410.62 |
| 713                 | 109.76     | 1181.46 | 21.63        | 232.83 | 131.39     | 1414.28 |
| 109М                | 108.71     | 1170.15 | 36.98        | 398.05 | 145.69     | 1568.21 |