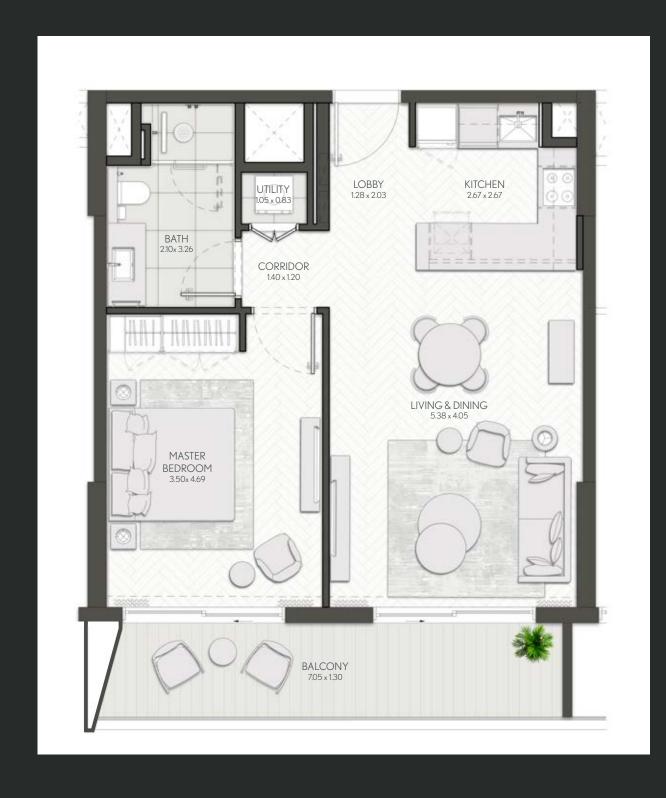

### 1 Bedroom

Apartment Type A

A.1, A.2, A.2(M), A.3, A.3(M), A.4, A.5, A.5(M), A.6, A.7, A.8

Units marked as "M" are mirrored in reality compared to the plan.