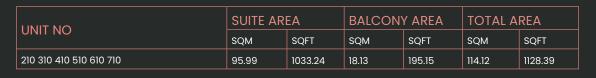

#### 2 Bedroom

Apartment Type A
A.3

| UNIT NO                 | SUITE AREA |         | BALCONY AREA |        | TOTAL AREA |         |
|-------------------------|------------|---------|--------------|--------|------------|---------|
|                         | SQM        | SQFT    | SQM          | SQFT   | SQM        | SQFT    |
| 210 310 410 510 610 710 | 95.99      | 1033.24 | 18.13        | 195.15 | 114.12     | 1128.39 |

Units marked as "M" are mirrored in reality compared to the plan.