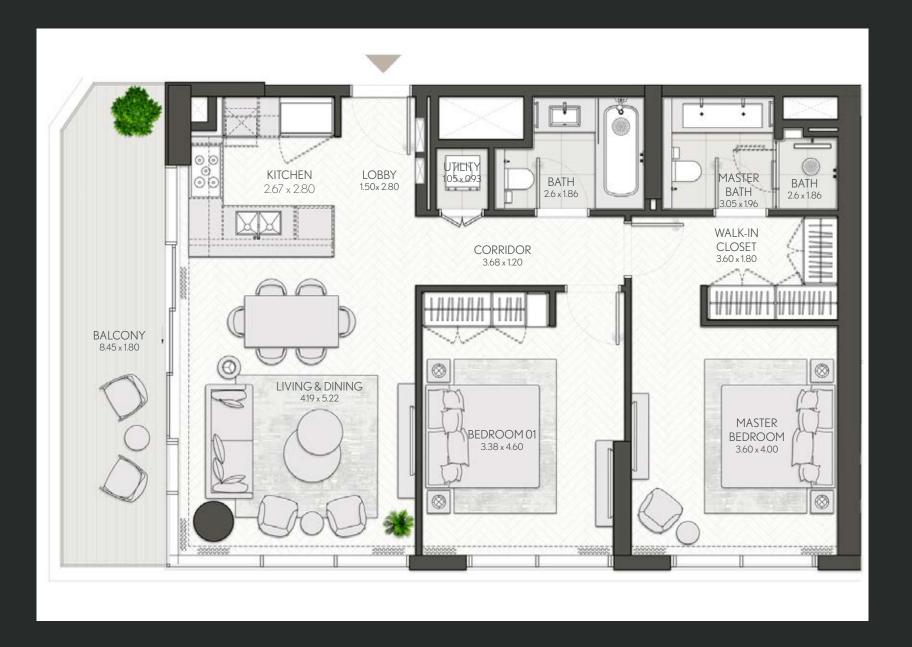

### 1 Bedroom

Apartment Type A

A.1, A.2, A.2(M), A.3, A.3(M), A.4, A.5, A.5(M), A.6, A.7, A.8