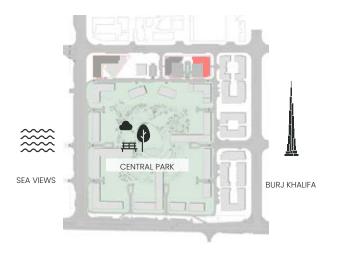

# CITY WALK NORTHLINE

FLOOR PLANS

### 1 Bedroom

Apartment Type A

A.1, A.2, A.2(M), A.3, A.3(M), A.4, A.5, A.5(M), A.6, A.7, A.8