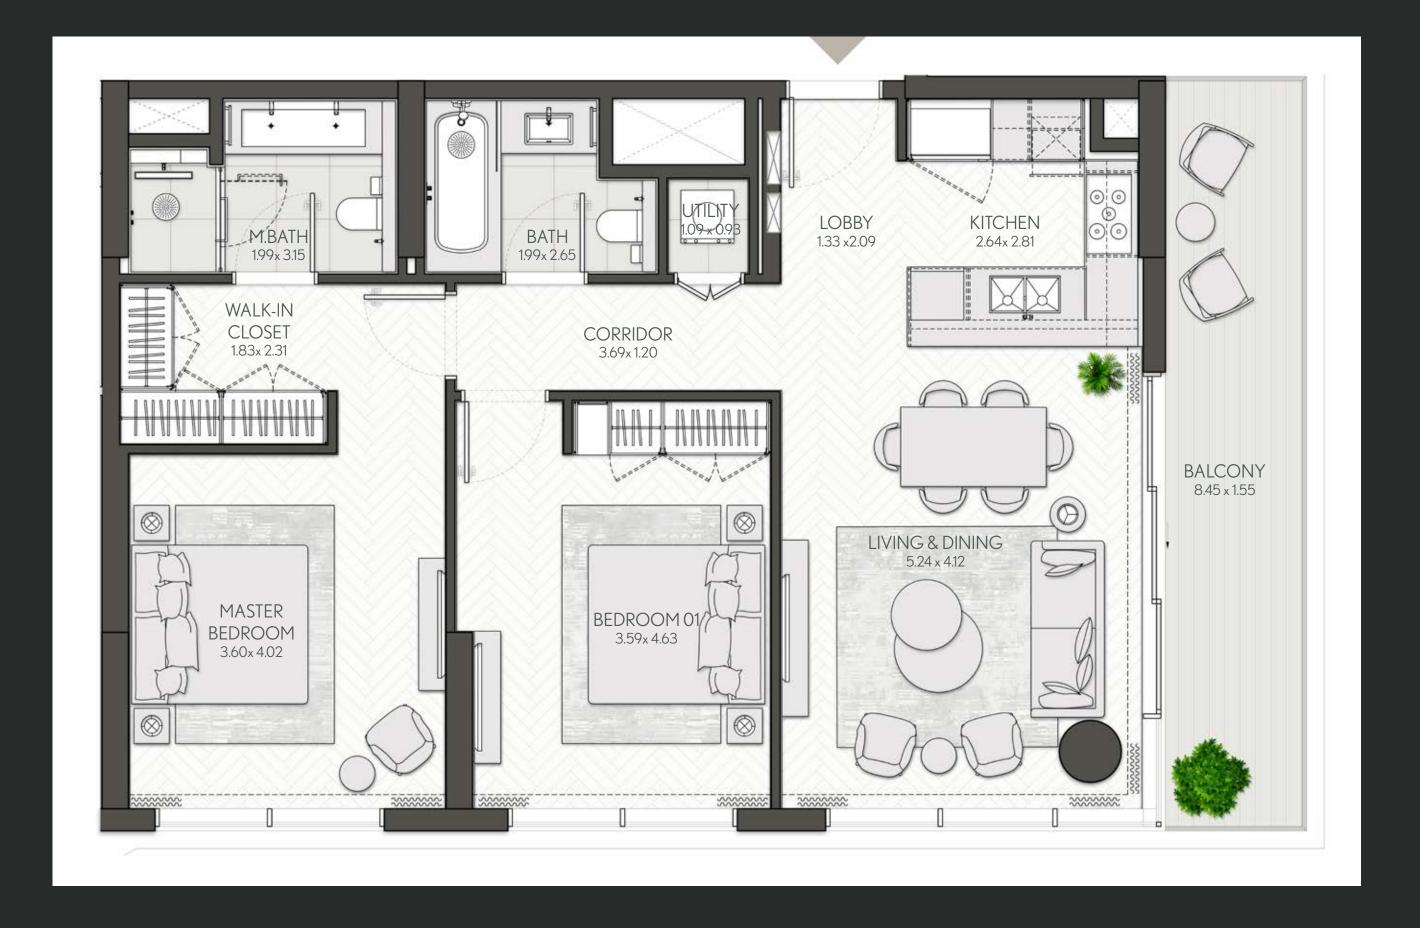

### 2 Bedroom

Apartment Type B
B.1, B.2, B.3, B.4, B.5, B.6, B.9, B.10

## CITY WALK NORTHLINE

| UNIT NO                 | SUITE AREA |         | BALCONY AREA |        | TOTAL AREA |         |
|-------------------------|------------|---------|--------------|--------|------------|---------|
|                         | SQM        | SQFT    | SQM          | SQFT   | SQM        | SQFT    |
| 215, 315, 415, 514, 614 | 107.88     | 1161.22 | 21.50        | 231.43 | 129.38     | 1392.65 |
| 714                     | 107.88     | 1161.22 | 21.74        | 234.01 | 129.62     | 1395.23 |
| 202, 302, 402           | 108.17     | 1164.34 | 22.22        | 239.18 | 130.39     | 1403.52 |
| 201, 301, 401, 501, 601 | 108.34     | 1166.17 | 22.33        | 240.36 | 130.67     | 1406.53 |

| UNIT NO | SUITE AREA |         | BALCONY AREA |        | TOTAL AREA |         |
|---------|------------|---------|--------------|--------|------------|---------|
|         | SQM        | SQFT    | SQM          | SQFT   | SQM        | SQFT    |
| 701     | 108.34     | 1166.17 | 22.67        | 244.02 | 131.01     | 1410.19 |
| 102     | 108.17     | 1164.34 | 28.10        | 302.47 | 136.27     | 1466.81 |
| 101     | 108.34     | 1166.17 | 30.66        | 330.02 | 139.00     | 1496.20 |
| 112     | 107.88     | 1161.22 | 41.11        | 442.51 | 148.99     | 1603.73 |