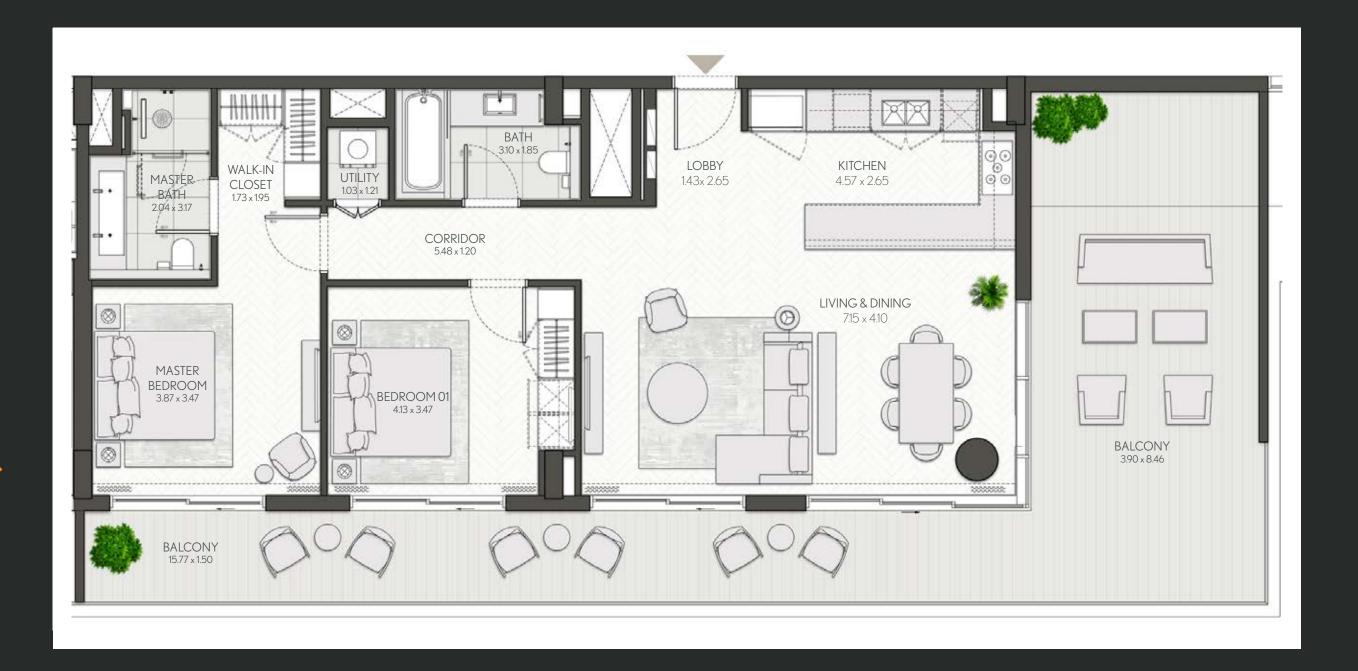

illustrative only. Final areas, orientation, dimensions, layout and materials may differ from those stated.

Units marked as "M" are mirrored in reality compared to the plan.