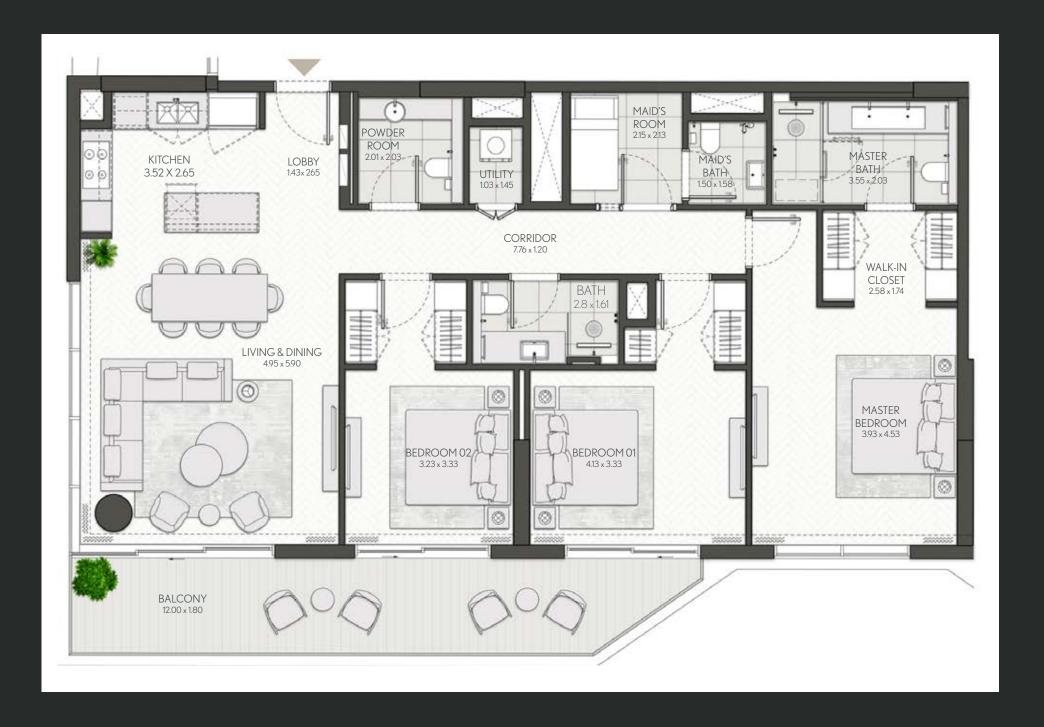

### 2 Bedroom

Apartment Type B
B.1, B.2, B.3, B.4, B.5, B.6, B.9, B.10

## CITY WALK NORTHLINE

| UNIT NO                 | SUITE AREA |         | BALCONY AREA |        | TOTAL AREA |         |
|-------------------------|------------|---------|--------------|--------|------------|---------|
|                         | SQM        | SQFT    | SQM          | SQFT   | SQM        | SQFT    |
| 215, 315, 415, 514, 614 | 107.88     | 1161.22 | 21.50        | 231.43 | 129.38     | 1392.65 |
| 714                     | 107.88     | 1161.22 | 21.74        | 234.01 | 129.62     | 1395.23 |
| 202, 302, 402           | 108.17     | 1164.34 | 22.22        | 239.18 | 130.39     | 1403.52 |
| 201, 301, 401, 501, 601 | 108.34     | 1166.17 | 22.33        | 240.36 | 130.67     | 1406.53 |

| UNIT NO | SUITE AREA |         | BALCONY AREA |        | TOTAL AREA |         |
|---------|------------|---------|--------------|--------|------------|---------|
|         | SQM        | SQFT    | SQM          | SQFT   | SQM        | SQFT    |
| 701     | 108.34     | 1166.17 | 22.67        | 244.02 | 131.01     | 1410.19 |
| 102     | 108.17     | 1164.34 | 28.10        | 302.47 | 136.27     | 1466.81 |
| 101     | 108.34     | 1166.17 | 30.66        | 330.02 | 139.00     | 1496.20 |
| 112     | 107.88     | 1161.22 | 41.11        | 442.51 | 148.99     | 1603.73 |