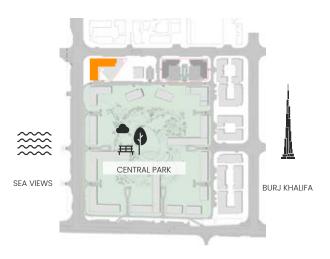

illustrative only. Final areas, orientation, dimensions, layout and materials may differ from those stated.

Units marked as "M" are mirrored in reality compared to the plan.