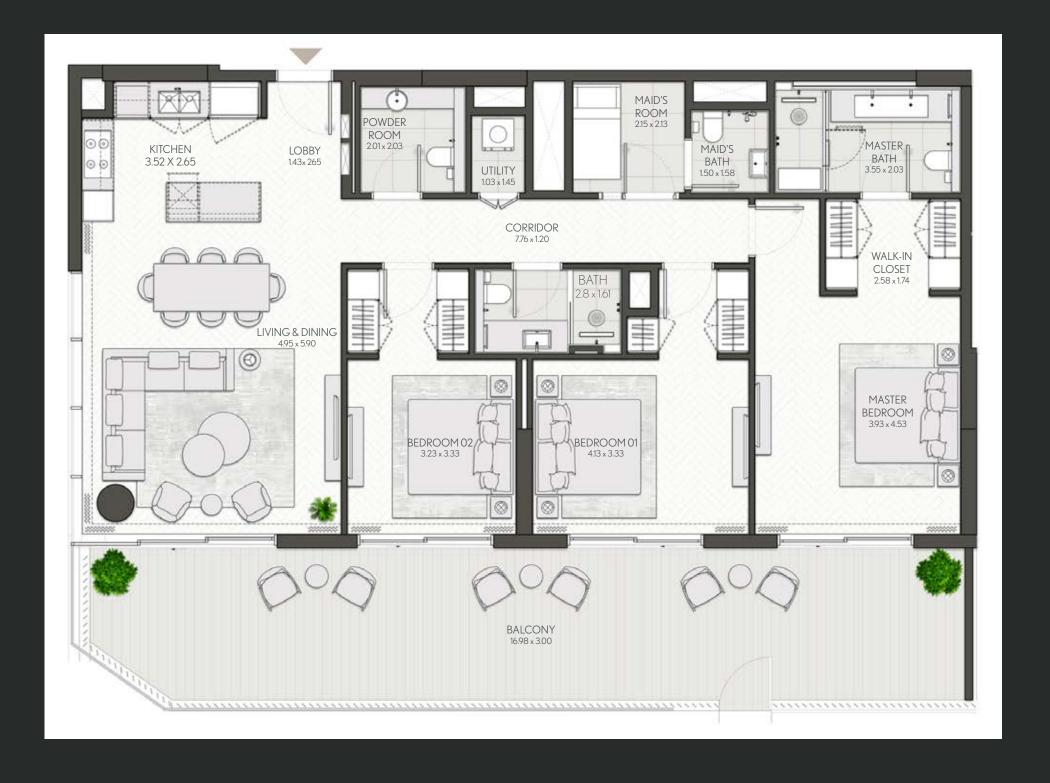

### 2 Bedroom

Apartment Type B
B.1, B.2, B.3, B.4, B.5, B.6, B.9, B.10

## CITY WALK NORTHLINE

| UNIT NO                 | SUITE AREA |         | BALCONY AREA |        | TOTAL AREA |         |
|-------------------------|------------|---------|--------------|--------|------------|---------|
|                         | SQM        | SQFT    | SQM          | SQFT   | SQM        | SQFT    |
| 215, 315, 415, 514, 614 | 107.88     | 1161.22 | 21.50        | 231.43 | 129.38     | 1392.65 |
| 714                     | 107.88     | 1161.22 | 21.74        | 234.01 | 129.62     | 1395.23 |
| 202, 302, 402           | 108.17     | 1164.34 | 22.22        | 239.18 | 130.39     | 1403.52 |
| 201, 301, 401, 501, 601 | 108.34     | 1166.17 | 22.33        | 240.36 | 130.67     | 1406.53 |

| UNIT NO | SUITE AREA |         | BALCONY AREA |        | TOTAL AREA |         |
|---------|------------|---------|--------------|--------|------------|---------|
|         | SQM        | SQFT    | SQM          | SQFT   | SQM        | SQFT    |
| 701     | 108.34     | 1166.17 | 22.67        | 244.02 | 131.01     | 1410.19 |
| 102     | 108.17     | 1164.34 | 28.10        | 302.47 | 136.27     | 1466.81 |
| 101     | 108.34     | 1166.17 | 30.66        | 330.02 | 139.00     | 1496.20 |
| 112     | 107.88     | 1161.22 | 41.11        | 442.51 | 148.99     | 1603.73 |