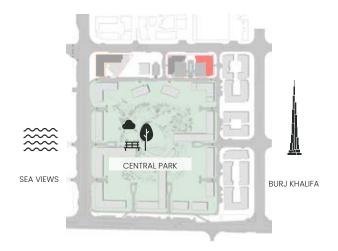

# CITY WALK NORTHLINE

FLOOR PLANS

### 1 Bedroom

Apartment Type A

A.1, A.2, A.2(M), A.3, A.3(M), A.4, A.5, A.5(M), A.6, A.7, A.8