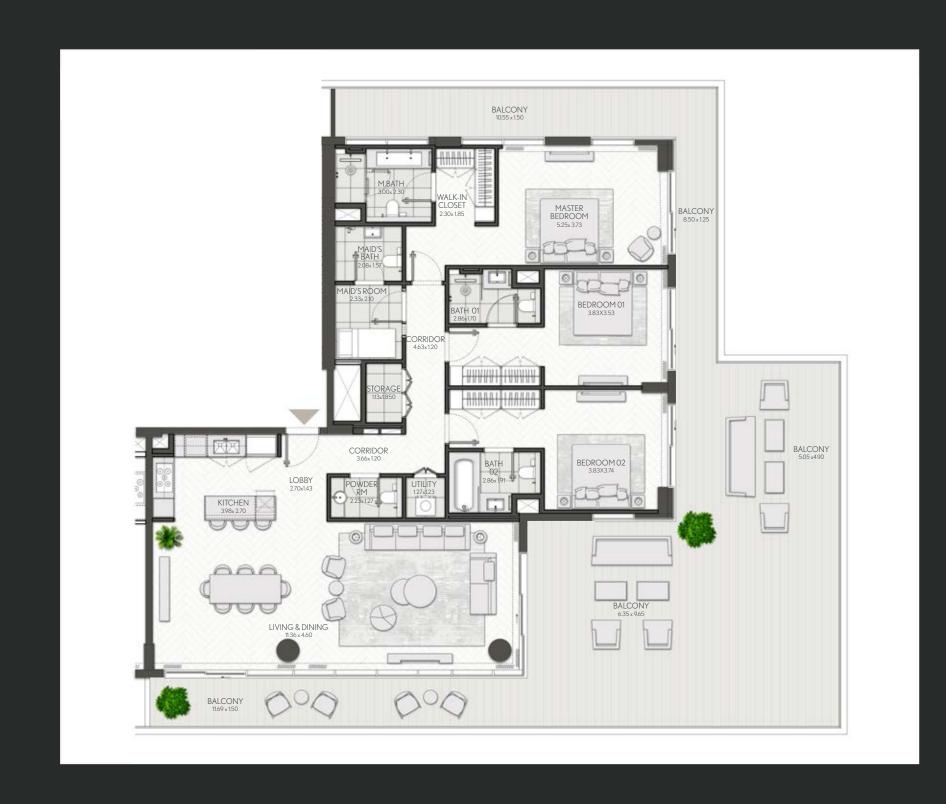

## CITY WALK NORTHLINE

| UNIT NO | SUITE AREA |         | BALCONY AREA |        | TOTAL AREA |         |
|---------|------------|---------|--------------|--------|------------|---------|
|         | SQM        | SQFT    | SQM          | SQFT   | SQM        | SQFT    |
| 806     | 105.66     | 1137.32 | 26.78        | 288.26 | 132.44     | 1425.58 |