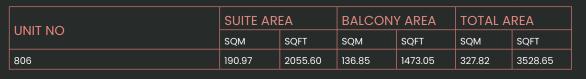

## CITY WALK NORTHLINE

| UNIT NO | SUITE AREA |         | BALCONY AREA |        | TOTAL AREA |         |
|---------|------------|---------|--------------|--------|------------|---------|
|         | SQM        | SQFT    | SQM          | SQFT   | SQM        | SQFT    |
| 806     | 105.66     | 1137.32 | 26.78        | 288.26 | 132.44     | 1425.58 |