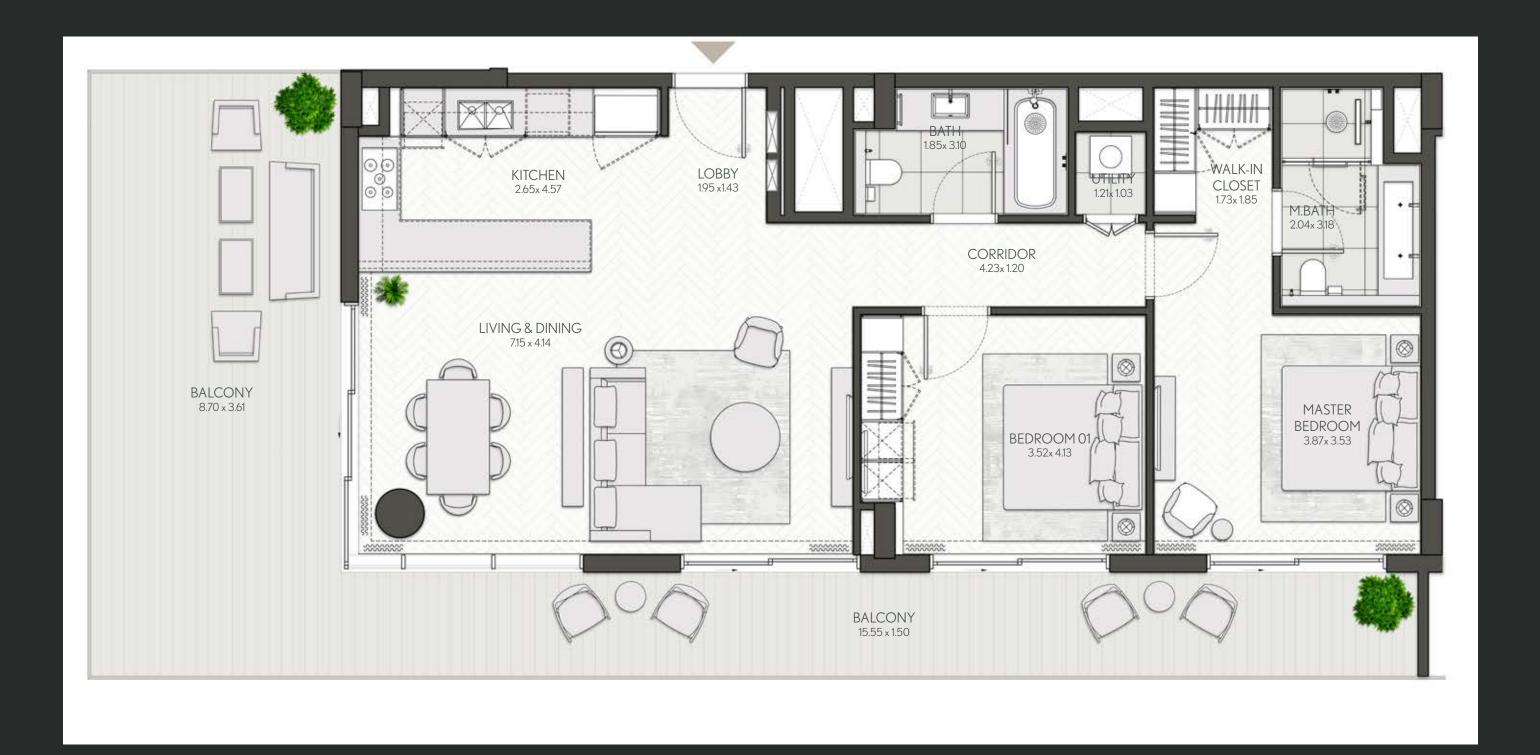

## CITY WALK NORTHLINE

| UNIT NO | SUITE AREA |         | BALCONY AREA |        | TOTAL AREA |         |
|---------|------------|---------|--------------|--------|------------|---------|
|         | SQM        | SQFT    | SQM          | SQFT   | SQM        | SQFT    |
| 805M    | 104.53     | 1125.16 | 59.62        | 641.75 | 164.15     | 1766.91 |
| 804     | 105.83     | 1139.15 | 60.70        | 653.37 | 166.53     | 1792.53 |