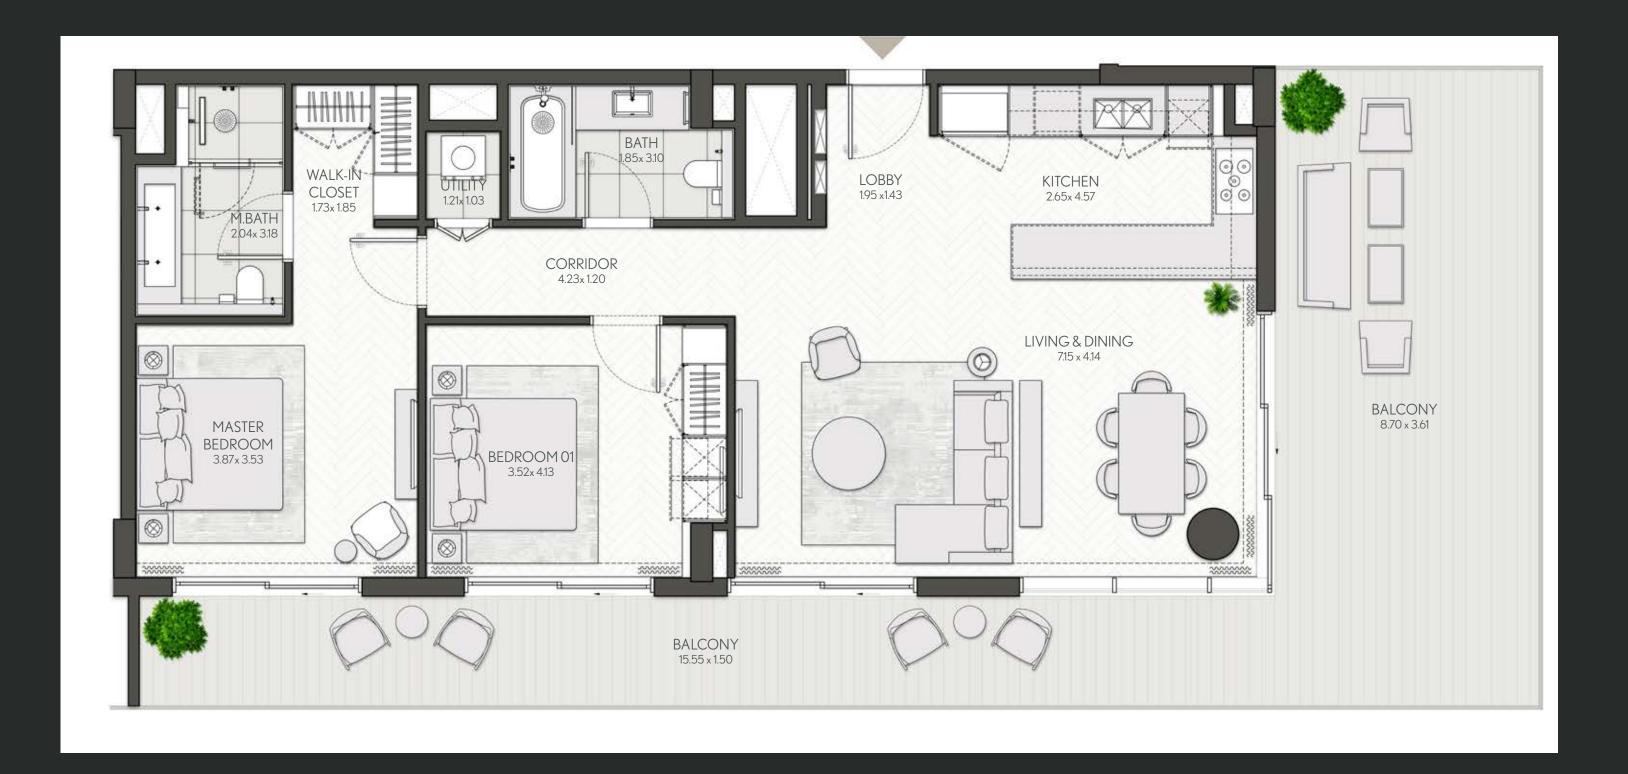

### 2 Bedroom

Apartment Type B
B.1, B.2, B.3, B.4, B.5, B.6, B.9, B.10

## CITY WALK NORTHLINE

| UNIT NO                 | SUITE AREA |         | BALCONY AREA |        | TOTAL AREA |         |
|-------------------------|------------|---------|--------------|--------|------------|---------|
|                         | SQM        | SQFT    | SQM          | SQFT   | SQM        | SQFT    |
| 215, 315, 415, 514, 614 | 107.88     | 1161.22 | 21.50        | 231.43 | 129.38     | 1392.65 |
| 714                     | 107.88     | 1161.22 | 21.74        | 234.01 | 129.62     | 1395.23 |
| 202, 302, 402           | 108.17     | 1164.34 | 22.22        | 239.18 | 130.39     | 1403.52 |
| 201, 301, 401, 501, 601 | 108.34     | 1166.17 | 22.33        | 240.36 | 130.67     | 1406.53 |

| UNIT NO | SUITE AREA |         | BALCONY AREA |        | TOTAL AREA |         |
|---------|------------|---------|--------------|--------|------------|---------|
|         | SQM        | SQFT    | SQM          | SQFT   | SQM        | SQFT    |
| 701     | 108.34     | 1166.17 | 22.67        | 244.02 | 131.01     | 1410.19 |
| 102     | 108.17     | 1164.34 | 28.10        | 302.47 | 136.27     | 1466.81 |
| 101     | 108.34     | 1166.17 | 30.66        | 330.02 | 139.00     | 1496.20 |
| 112     | 107.88     | 1161.22 | 41.11        | 442.51 | 148.99     | 1603.73 |