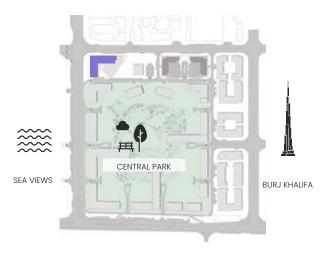

7.92 | 13.74        | 147.90 | 76.72      | 825.81 |



### 1 Bedroom

Apartment Type B B.1, B.2, B.3





## CITY WALK NORTHLINE



| UNIT NO                 | SUITE AREA |        | BALCONY AREA |        | TOTAL AREA |        |  |  |  |
|-------------------------|------------|--------|--------------|--------|------------|--------|--|--|--|
|                         | SQM        | SQFT   | SQM          | SQFT   | SQM        | SQFT   |  |  |  |
| 216, 316, 416, 515, 615 | 73.65      | 792.77 | 8.21         | 88.37  | 81.86      | 881.14 |  |  |  |
| 715                     | 73.65      | 792.77 | 8.55         | 92.03  | 82.20      | 884.80 |  |  |  |
| 113                     | 73.65      | 792.77 | 13.16        | 141.65 | 86.81      | 934.42 |  |  |  |



## 1 Bedroom

Apartment Type C





## CITY WALK NORTHLINE



| UNIT NO | SUITE AREA |        | BALCONY AREA |        | TOTAL AREA |        |
|---------|------------|--------|--------------|--------|------------|--------|
|         | SQM        | SQFT   | SQM          | SQFT   | SQM        | SQFT   |
| 803     | 52.82      | 568.55 | 12.95        | 139.39 | 65.77      | 707.95 |



### 1 Bedroom

Apartment Type D





## CITY WALK NORTHLINE



| UNIT NO | SUITE AREA |        | BALCONY AREA |        | TOTAL AREA |        |
|---------|------------|--------|--------------|--------|------------|--------|
|         | SQM        | SQFT   | SQM          | SQFT   | SQM        | SQFT   |
| 801     | 61.94      | 666.72 | 16.00        | 172.22 | 77.94      | 838.95 |



## 2 Bedroom

Apartment Type A





## CITY WALK NORTHLINE



|