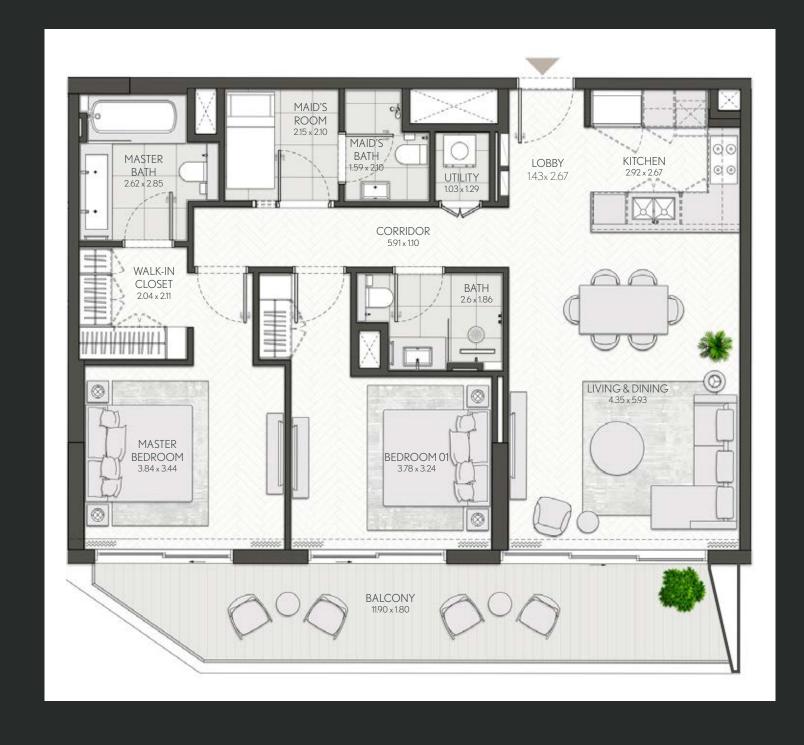

## 2 Bedroom

Apartment Type A

## CITY WALK NORTHLINE

| UNIT NO                           | SUITE AREA |         | BALCONY AREA |        | TOTAL AREA |         |
|-----------------------------------|------------|---------|--------------|--------|------------|---------|
|                                   | SQM        | SQFT    | SQM          | SQFT   | SQM        | SQFT    |
| 105, 208, 308, 408, 507, 607, 707 | 95.83      | 1031.51 | 16.43        | 176.85 | 112.26     | 1208.37 |