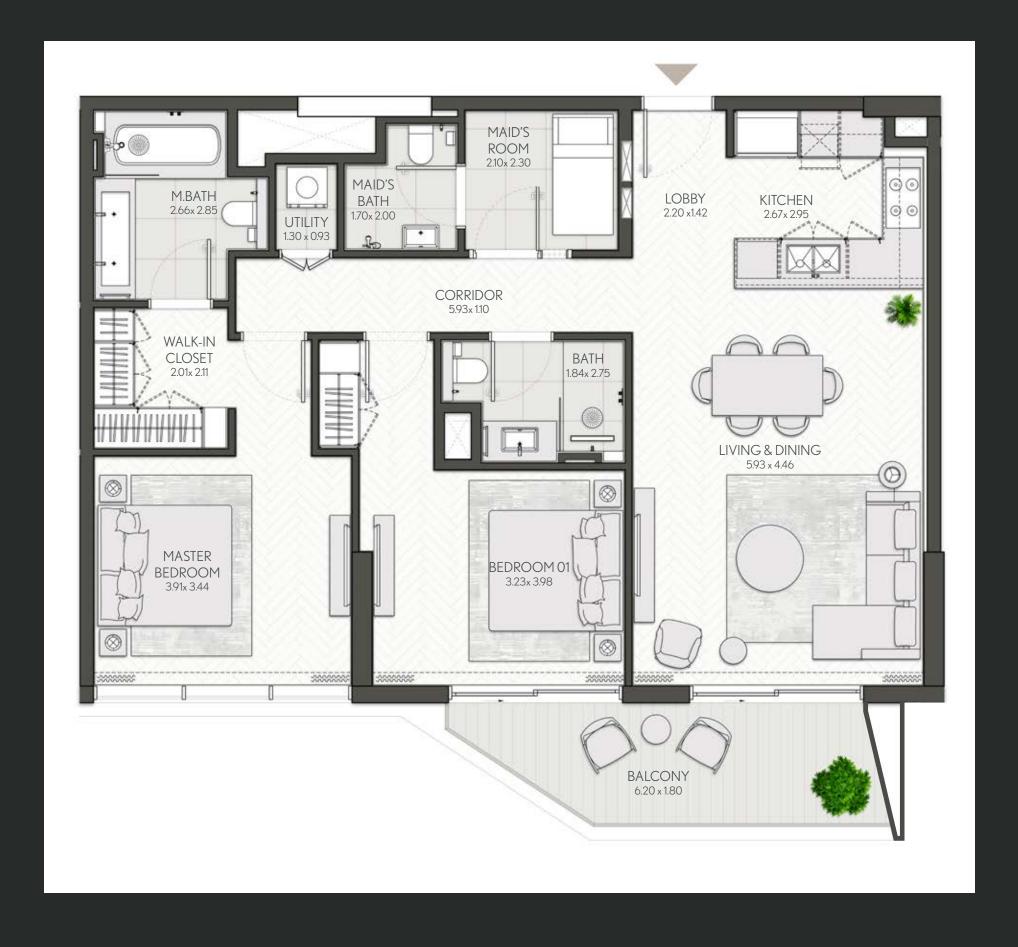

## 2 Bedroom

Apartment Type A

## CITY WALK NORTHLINE

| UNIT NO                           | SUITE AREA |         | BALCONY AREA |        | TOTAL AREA |         |
|-----------------------------------|------------|---------|--------------|--------|------------|---------|
|                                   | SQM        | SQFT    | SQM          | SQFT   | SQM        | SQFT    |
| 105, 208, 308, 408, 507, 607, 707 | 95.83      | 1031.51 | 16.43        | 176.85 | 112.26     | 1208.37 |