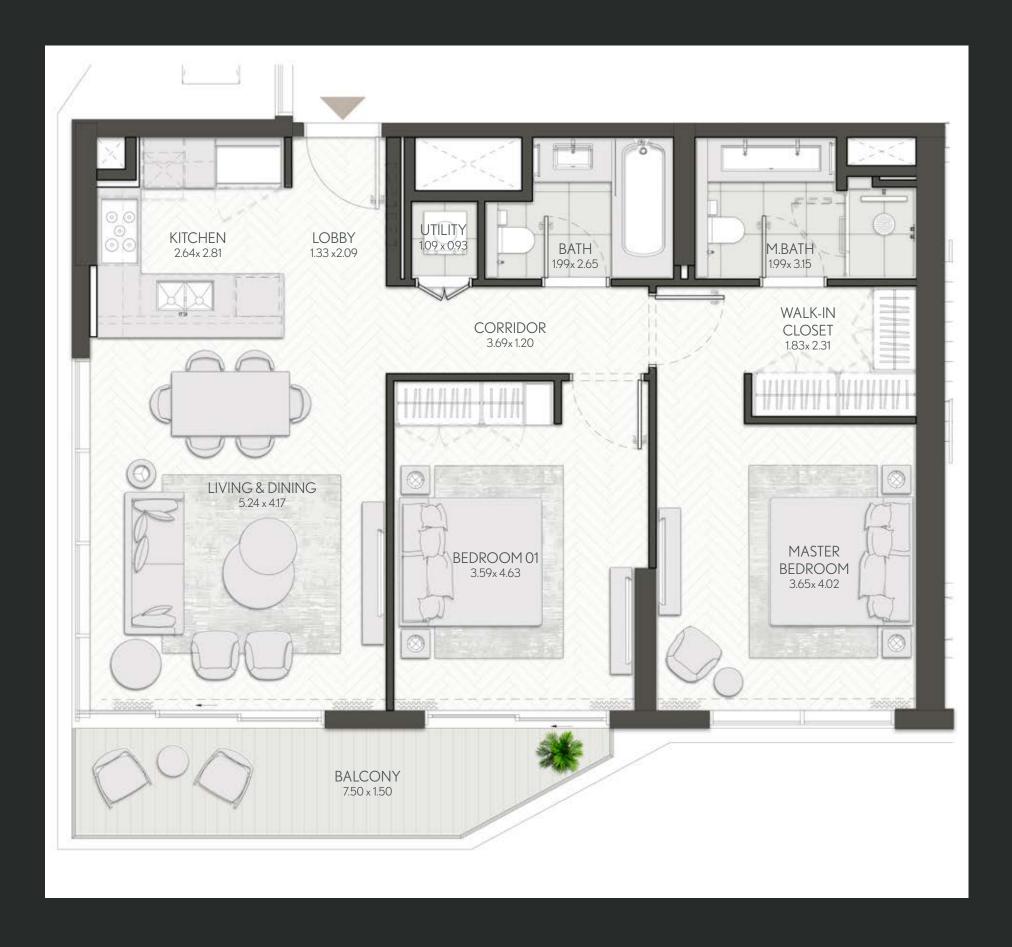

### 2 Bedroom

Apartment Type: B B.1, B.4

| UNIT NO             | SUITE AREA |         | BALCONY AREA |        | TOTAL AREA |         |
|---------------------|------------|---------|--------------|--------|------------|---------|
|                     | SQM        | SQFT    | SQM          | SQFT   | SQM        | SQFT    |
| 213 313 413 513 613 | 109.76     | 1181.46 | 21.29        | 229.17 | 131.05     | 1410.62 |
| 713                 | 109.76     | 1181.46 | 21.63        | 232.83 | 131.39     | 1414.28 |
| 109М                | 108.71     | 1170.15 | 42.21        | 454.35 | 150.92     | 1624.50 |

Units marked as "M" are mirrored in reality compared to the plan.