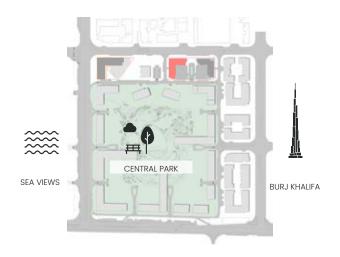

partment Type A
A.3





## CITY WALK NORTHLINE







### 2 Bedroom

Apartment Type: B B.1, B.4





## CITY WALK NORTHLINE



| UNIT NO             | SUITE AREA |         | BALCONY AREA |        | TOTAL AREA |         |
|---------------------|------------|---------|--------------|--------|------------|---------|
|                     | SQM        | SQFT    | SQM          | SQFT   | SQM        | SQFT    |
| 213 313 413 513 613 | 109.76     | 1181.46 | 21.29        | 229.17 | 131.05     | 1410.62 |
| 713                 | 109.76     | 1181.46 | 21.63        | 232.83 | 131.39     | 1414.28 |
| 109М                | 108.71     | 1170.15 | 36.98        | 398.05 | 145.69     | 1568.21 |

Units marked as "M" are mirrored in reality compared to the plan.





### 2 Bedroom

Apartment Type: B





## CITY WALK NORTHLINE







### 2 Bedroom

Apartment Type: B





## CITY WALK NORTHLINE



| UNIT NO             | SUITE AREA |         | BALCONY AREA |        | TOTAL AREA |         |
|---------------------|------------|---------|--------------|--------|------------|---------|
|                     | SQM        | SQFT    | SQM          | SQFT   | SQM        | SQFT    |
| 212 312 412 512 612 | 108.86     | 1171.77 | 11.08        | 119.27 | 119.94     | 1291.03 |
| 712                 | 108.86     | 1171.77 | 11.42        | 122.92 | 120.28     | 1294.69 |

Units marked as "M" are mirrored in reality compared to the plan.



## CITY WALK NORTHLINE

### 2 Bedroom

Apartment Type: C C.1











### 2 Bedroom

Apartment Type: D D.1, D.3





## CITY WALK NORTHLINE



| UNIT NO | SUITE A