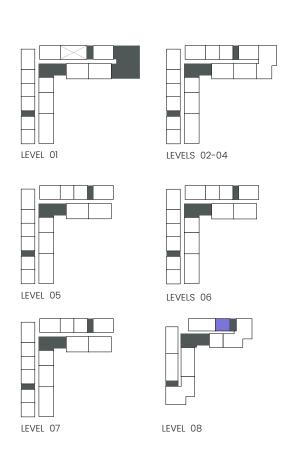

## 2 Bedroom

Apartment Type A

### 2 Bedroom

Apartment Type A A.2, A.3, A.4, A.5, A.7

### 2 Bedroom

Apartment Type A
A.6