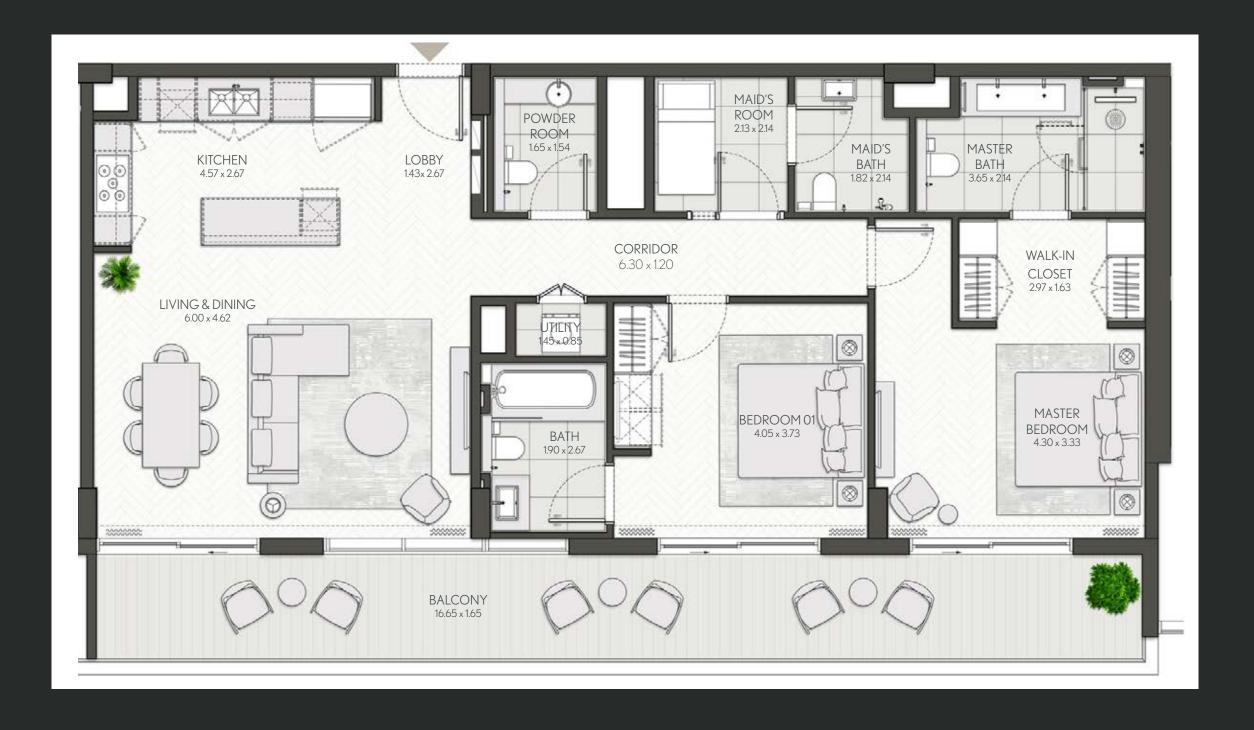

### 1 Bedroom

Apartment Type A

A.1, A.2, A.2(M), A.3, A.3(M), A.4, A.5, A.5(M), A.6, A.7, A.8

## CITY WALK NORTHLINE

| UNIT NO                                  | SUITE AREA |        | BALCONY AREA |        | TOTAL AREA |        |
|------------------------------------------|------------|--------|--------------|--------|------------|--------|
|                                          | SQM        | SQFT   | SQM          | SQFT   | SQM        | SQFT   |
| 209, 309, 409, 508, 608                  | 62.3       | 670.60 | 10.26        | 110.44 | 72.56      | 781.04 |
| 106, 708                                 | 62.3       | 670.60 | 10.55        | 113.56 | 72.85      | 784.16 |
| 604M, 704M                               | 62.47      | 672.43 | 10.82        | 116.47 | 73.29      | 788.89 |
| 108M, 211M, 311M, 411M, 510M, 610M, 710M | 62.8       | 675.98 | 10.95        | 117.87 | 73.75      | 793.85 |
| 109, 212, 312, 412, 511, 611, 711        | 63.18      | 680.07 | 10.62        | 114.31 | 73.80      | 794.38 |
| 210, 310, 410, 509, 609                  | 61.71      | 664.25 | 12.16        | 130.89 | 73.87      | 795.14 |

| UNIT NO                           | SUITE AREA |        | BALCONY AREA |        | TOTAL AREA |        |
|-----------------------------------|------------|--------|--------------|--------|------------|--------|
|                                   | SQM        | SQFT   | SQM          | SQFT   | SQM        | SQFT   |
| 107, 709                          | 61.71      | 664.25 | 12.46        | 134.12 | 74.17      | 798.37 |
| 205M, 305M, 405M, 504M            | 62.47      | 672.43 | 11.89        | 127.98 | 74.36      | 800.41 |
| 206М, 306М, 406М, 505М, 605М      | 62.3       | 670.60 | 12.16        | 130.89 | 74.46      | 801.49 |
| 705M                              | 62.3       | 670.60 | 12.46        | 134.12 | 74.76      | 804.72 |
| 110, 213, 313, 413, 512, 612, 712 | 62.98      | 677.92 | 13.74        | 147.90 | 76.72      | 825.81 |