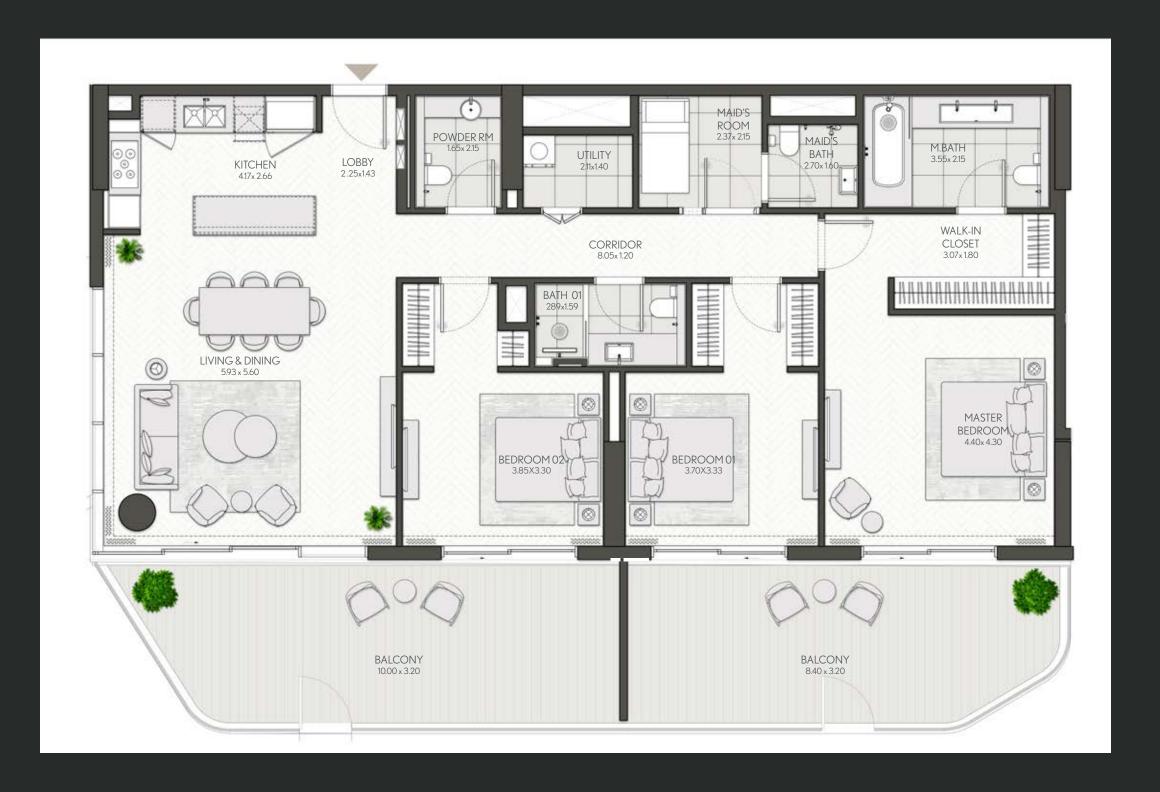

### 2 Bedroom

Apartment Type: E

## CITY WALK NORTHLINE

| UNIT NO | SUITE AREA |         | BALCONY AREA |        | TOTAL AREA |         |
|---------|------------|---------|--------------|--------|------------|---------|
|         | SQM        | SQFT    | SQM          | SQFT   | SQM        | SQFT    |
| 807     | 124.29     | 1337.86 | 27.77        | 298.92 | 152.06     | 1636.77 |