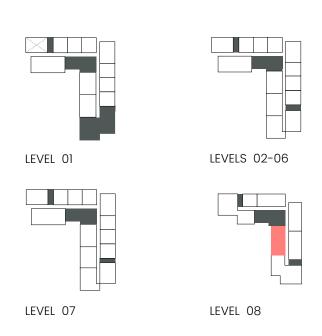

## CITY WALK NORTHLINE

| UNIT NO | SUITE AREA |         | BALCONY AREA |        | TOTAL AREA |         |
|---------|------------|---------|--------------|--------|------------|---------|
|         | SQM        | SQFT    | SQM          | SQFT   | SQM        | SQFT    |
| 805M    | 104.53     | 1125.16 | 59.62        | 641.75 | 164.15     | 1766.91 |
| 804     | 105.83     | 1139.15 | 60.70        | 653.37 | 166.53     | 1792.53 |