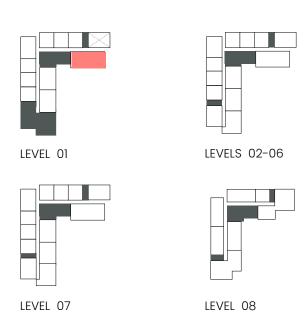

| SQFT    | SQM          | SQFT   | SQM        | SQFT    |
| 803     | 105.78     | 1138.62 | 23.75        | 255.65 | 129.53     | 1394.26 |
| 805М    | 105.64     | 1137.11 | 26.29        | 282.99 | 131.93     | 1420.09 |

Units marked as "M" are mirrored in reality compared to the plan.



### 2 Bedroom

Apartment Type: D D.2





### CITY WALK NORTHLINE







### 2 Bedroom

Apartment Type: E





## CITY WALK NORTHLINE



| UNIT NO | SUITE AREA |         | BALCONY AREA |        | TOTAL AREA |         |
|---------|------------|---------|--------------|--------|------------|---------|
|         | SQM        | SQFT    | SQM          | SQFT   | SQM        | SQFT    |
| 807     | 124.29     | 1337.86 | 27.77        | 298.92 | 152.06     | 1636.77 |



### 3 Bedroom

Apartment Type: A A.1





### CITY WALK NORTHLINE



| UNIT NO | SUITE AREA |         | BALCONY AREA |        | TOTAL AREA |         |
|---------|------------|---------|--------------|--------|------------|---------|
|         | SQM        | SQFT    | SQM          | SQFT   | SQM        | SQFT    |
| 101     | 158.35     | 1704.48 | 58.15        | 625.93 | 216.50     | 2330.41 |



## 3 Bedroom

Apartment Type: A





## CITY WALK NORTHLINE



| UNIT NO             | SUITE AREA |         | BALCONY AREA |        | TOTAL AREA |         |
|---------------------|------------|---------|--------------|--------|------------|---------|
|                     | SQM        | SQFT    | SQM          | SQFT   | SQM        | SQFT    |
| 201 301 401 501 601 | 158.02     | 1700.93 | 42.19        | 454.13 | 200.21     | 2155.06 |