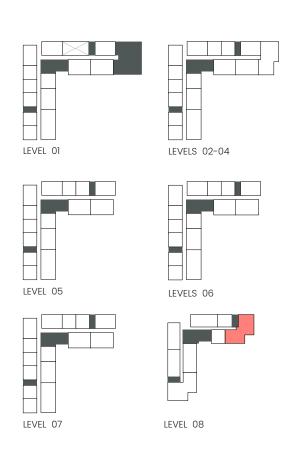

B





## CITY WALK NORTHLINE



| UNIT NO  | SUITE AREA |         | BALCONY AREA |        | TOTAL AREA |         |
|----------|------------|---------|--------------|--------|------------|---------|
|          | SQM        | SQFT    | SQM          | SQFT   | SQM        | SQFT    |
| 303, 403 | 186.51     | 2007.59 | 41.72        | 449.07 | 228.23     | 2456.67 |



### 3 Bedroom

Apartment Type C





## CITY WALK NORTHLINE



| UNIT NO | SUITE AREA |         | BALCONY AREA |         | TOTAL AREA |         |
|---------|------------|---------|--------------|---------|------------|---------|
|         | SQM        | SQFT    | SQM          | SQFT    | SQM        | SQFT    |
| 807     | 190.80     | 2053.77 | 176.83       | 1903.40 | 367.63     | 3957.17 |



### 3 Bedroom

Apartment Type D





## CITY WALK NORTHLINE



| UNIT NO | SUITE AREA |         | BALCONY AREA |         | TOTAL AREA |         |
|---------|------------|---------|--------------|---------|------------|---------|
|         | SQM        | SQFT    | SQM          | SQFT    | SQM        | SQFT    |
| 802     | 193.45     | 2082.30 | 99.98        | 1076.18 | 293.43     | 3158.48 |





## 1 Bedroom

Apartment Type A
A.1, A.2, A.3, A.4, A.5, A.6, A.7, A.8, A.9





## CITY WALK NORTHLINE



| UNIT NO             | SUITE AREA |        | BALCONY AREA |        | TOTAL AREA |        |
|---------------------|------------|--------|--------------|--------|------------|--------|
|                     | SQM        | SQFT   | SQM          | SQFT   | SQM        | SQFT   |
| 207 307 407 507 607 | 62.3       | 670.60 | 10.23