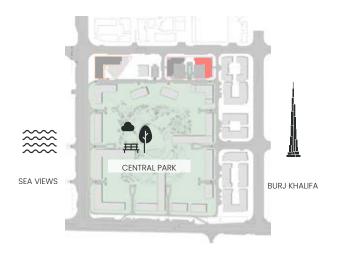

402 502 602 | 96.10      | 1034.42 | 11.49        | 123.68 | 107.59     | 1158.10 |
| 702                 | 96.10      | 1034.42 | 11.50        | 123.79 | 107.60     | 1158.21 |

Units marked as "M" are mirrored in reality compared to the plan.



#### 2 Bedroom

Apartment Type A
A.3







| UNIT NO                 | SUITE AREA |         | BALCONY AREA |        | TOTAL AREA |         |
|-------------------------|------------|---------|--------------|--------|------------|---------|
|                         | SQM        | SQFT    | SQM          | SQFT   | SQM        | SQFT    |
| 210 310 410 510 610 710 | 95.99      | 1033.24 | 18.13        | 195.15 | 114.12     | 1128.39 |

Units marked as "M" are mirrored in reality compared to the plan.



### 2 Bedroom

Apartment Type: B B.1, B.4







| UNIT NO             | SUITE AREA |         | BALCONY AREA |        | TOTAL AREA |         |
|---------------------|------------|---------|--------------|--------|------------|---------|
|                     | SQM        | SQFT    | SQM          | SQFT   | SQM        | SQFT    |
| 213 313 413 513 613 | 109.76     | 1181.46 | 21.29        | 229.17 | 131.05     | 1410.62 |
| 713                 | 109.76     | 1181.46 | 21.63        | 232.83 | 131.39     | 1414.28 |
| 109М                | 108.71     | 1170.15 | 42.21        | 454.35 | 150.92     | 1624.50 |

Units marked as "M" are mirrored in reality compared to the plan.



### 2 Bedroom

Apartment Type: B B.2









Units marked as "M" are mirrored in reality compared to the plan.



### 2 Bedroom

Apartment Type: B B.3







| U