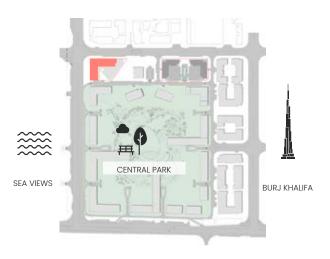

## CITY WALK NORTHLINE



| UNIT NO  | SUITE AREA |         | BALCONY AREA |        | TOTAL AREA |         |
|----------|------------|---------|--------------|--------|------------|---------|
|          | SQM        | SQFT    | SQM          | SQFT   | SQM        | SQFT    |
| 303, 403 | 186.51     | 2007.59 | 41.72        | 449.07 | 228.23     | 2456.67 |



### 3 Bedroom

Apartment Type C





## CITY WALK NORTHLINE



| UNIT NO | SUITE AREA |         | BALCONY AREA |         | TOTAL AREA |         |
|---------|------------|---------|--------------|---------|------------|---------|
|         | SQM        | SQFT    | SQM          | SQFT    | SQM        | SQFT    |
| 807     | 190.80     | 2053.77 | 176.83       | 1903.40 | 367.63     | 3957.17 |



### 3 Bedroom

Apartment Type D





## CITY WALK NORTHLINE



| UNIT NO | SUITE AREA |         | BALCONY AREA |         | TOTAL AREA |         |
|---------|------------|---------|--------------|---------|------------|---------|
|         | SQM        | SQFT    | SQM          | SQFT    | SQM        | SQFT    |
| 802     | 193.45     | 2082.30 | 99.98        | 1076.18 | 293.43     | 3158.48 |





## 1 Bedroom

Apartment Type A
A.1, A.2, A.3, A.4, A.5, A.6, A.7, A.8, A.9





## CITY WALK NORTHLINE



| UNIT NO             | SUITE AREA |        | BALCONY AREA |        | TOTAL AREA |        |
|---------------------|------------|--------|--------------|--------|------------|--------|
|                     | SQM        | SQFT   | SQM          | SQFT   | SQM        | SQFT   |
| 207 307 407 507 607 | 62.3       | 670.60 | 10.23