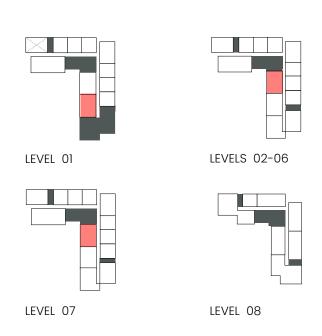

02 402 502 602 | 96.10      | 1034.42 | 11.49        | 123.68 | 107.59     | 1158.10 |
| 702                 | 96.10      | 1034.42 | 11.50        | 123.79 | 107.60     | 1158.21 |

Units marked as "M" are mirrored in reality compared to the plan.



#### 2 Bedroom

Apartment Type A
A.3







| UNIT NO                 | SUITE AREA |         | BALCONY AREA |        | TOTAL AREA |         |
|-------------------------|------------|---------|--------------|--------|------------|---------|
|                         | SQM        | SQFT    | SQM          | SQFT   | SQM        | SQFT    |
| 210 310 410 510 610 710 | 95.99      | 1033.24 | 18.13        | 195.15 | 114.12     | 1128.39 |

Units marked as "M" are mirrored in reality compared to the plan.



### 2 Bedroom

Apartment Type: B B.1, B.4







| UNIT NO             | SUITE AREA |         | BALCONY AREA |        | TOTAL AREA |         |
|---------------------|------------|---------|--------------|--------|------------|---------|
|                     | SQM        | SQFT    | SQM          | SQFT   | SQM        | SQFT    |
| 213 313 413 513 613 | 109.76     | 1181.46 | 21.29        | 229.17 | 131.05     | 1410.62 |
| 713                 | 109.76     | 1181.46 | 21.63        | 232.83 | 131.39     | 1414.28 |
| 109М                | 108.71     | 1170.15 | 42.21        | 454.35 | 150.92     | 1624.50 |

Units marked as "M" are mirrored in reality compared to the plan.



### 2 Bedroom

Apartment Type: B B.2









Units marked as "M" are mirrored in reality compared to the plan.



### 2 Bedroom

Apartment Type: B B.3







|