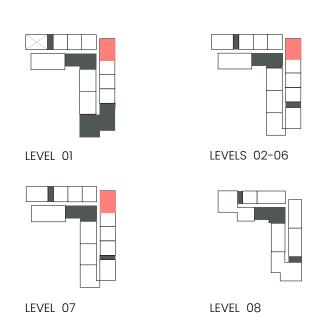

### 1 Bedroom

Apartment Type A

A.1, A.2, A.2(M), A.3, A.3(M), A.4, A.5, A.5(M), A.6, A.7, A.8