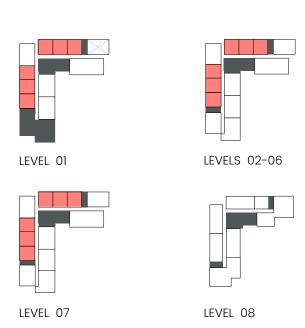

SUITE AREA |         | BALCONY AREA |         | TOTAL AREA |         |
|---------|------------|---------|--------------|---------|------------|---------|
|         | SQM        | SQFT    | SQM          | SQFT    | SQM        | SQFT    |
| 807     | 190.80     | 2053.77 | 176.83       | 1903.40 | 367.63     | 3957.17 |



### 3 Bedroom

Apartment Type D





## CITY WALK NORTHLINE



| UNIT NO | SUITE AREA |         | BALCONY AREA |         | TOTAL AREA |         |
|---------|------------|---------|--------------|---------|------------|---------|
|         | SQM        | SQFT    | SQM          | SQFT    | SQM        | SQFT    |
| 802     | 193.45     | 2082.30 | 99.98        | 1076.18 | 293.43     | 3158.48 |





## 1 Bedroom

Apartment Type A
A.1, A.2, A.3, A.4, A.5, A.6, A.7, A.8, A.9





## CITY WALK NORTHLINE



| UNIT NO             | SUITE AREA |        | BALCONY AREA |        | TOTAL AREA |        |
|---------------------|------------|--------|--------------|--------|------------|--------|
|                     | SQM        | SQFT   | SQM          | SQFT   | SQM        | SQFT   |
| 207 307 407 507 607 | 62.3       | 670.60 | 10.23        | 110.12 | 72.53      | 780.71 |
| 102                 | 63.18      | 680.07 | 9.40         | 101.18 | 72.58      | 781.25 |
| 106                 | 62.3       | 670.60 | 10.48        | 112.81 | 72.78      | 783.40 |
| 707                 | 62.3       | 670.60 | 10.55        | 113.56 | 72.85      | 784.16 |
| 103                 | 62.09      | 668.34 | 10.81        | 116.36 | 72.90      | 784.70 |
| 203 303 403 503 603 | 63.18