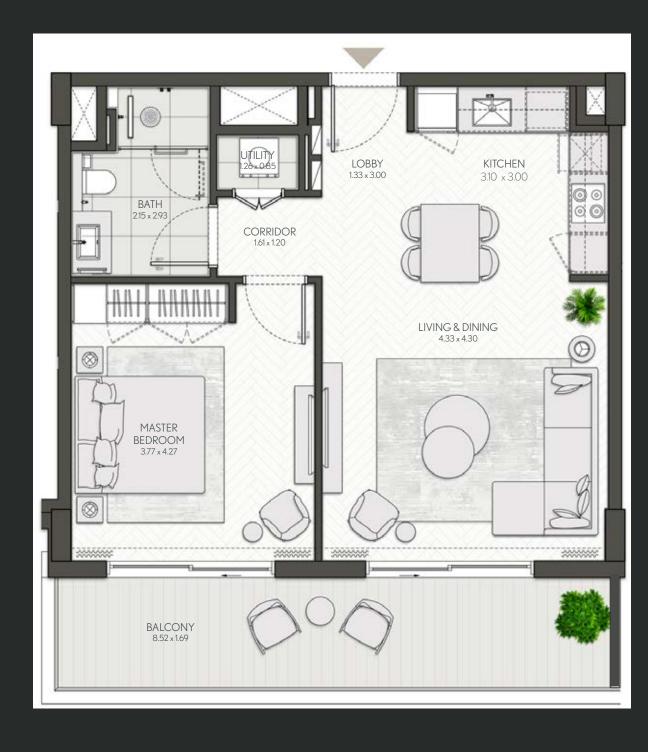

### 1 Bedroom

Apartment Type A

A.1, A.2, A.2(M), A.3, A.3(M), A.4, A.5, A.5(M), A.6, A.7, A.8