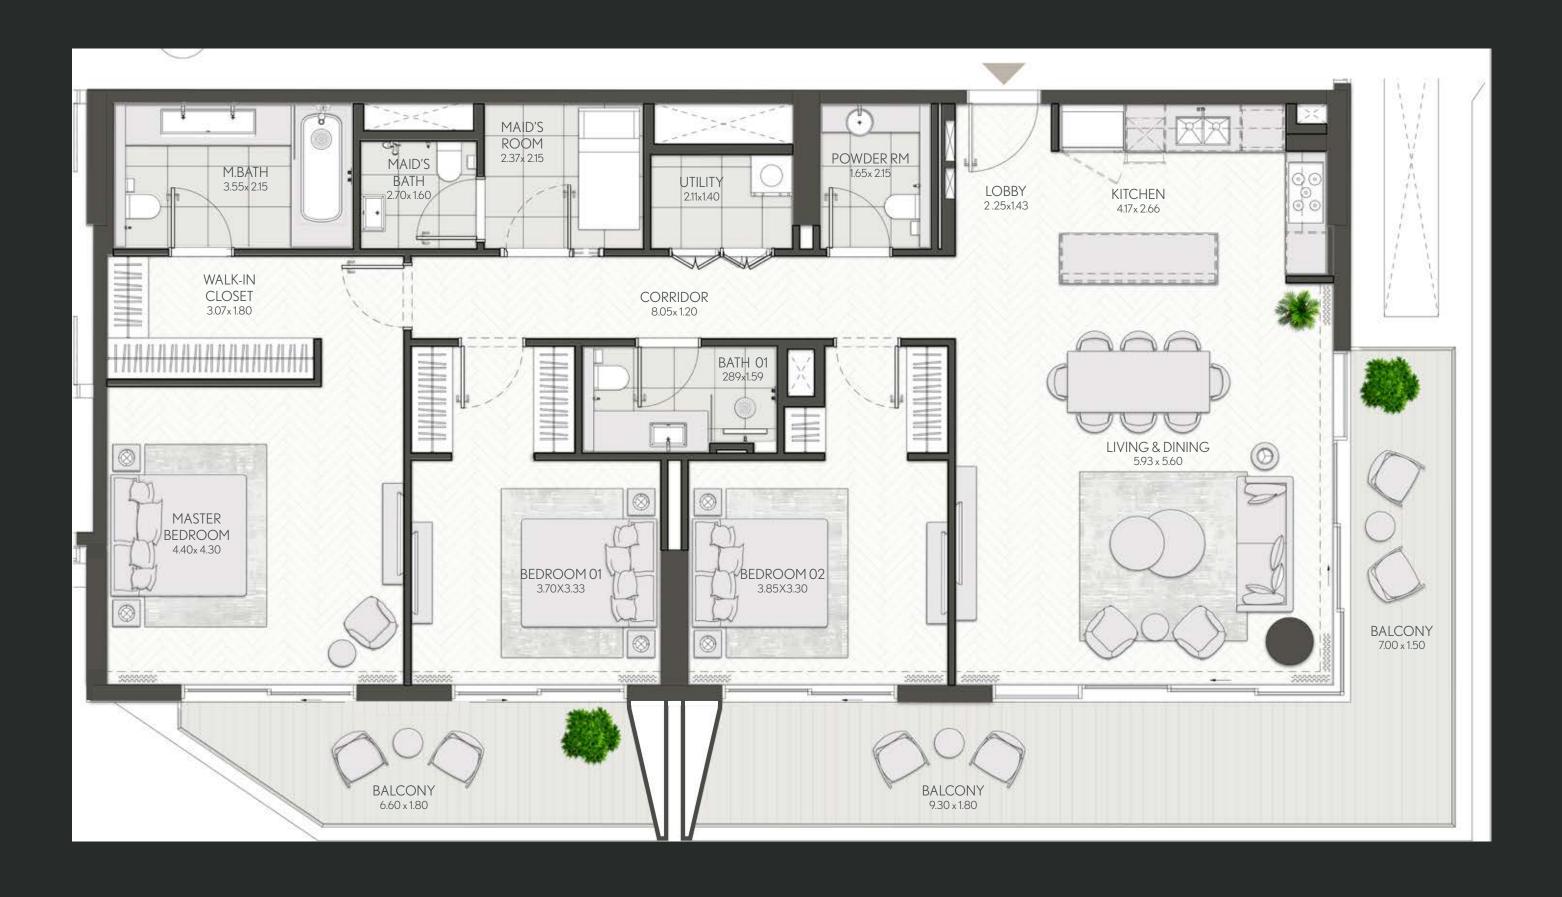

### 1 Bedroom

Apartment Type A

A.1, A.2, A.2(M), A.3, A.3(M), A.4, A.5, A.5(M), A.6, A.7, A.8

### 1 Bedroom

Apartment Type B B.1, B.2, B.3

## 1 Bedroom

Apartment Type A
A.1, A.2, A.3, A.4, A.5, A.6, A.7, A.8, A.9

### 1 Bedroom

Apartment Type A
A.1, A.2, A.3, A.4, A.5, A.6, A.7, A.8, A.9