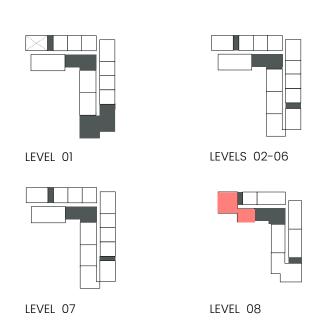

red in reality compared to the plan.



### 3 Bedroom

Apartment Type: A A.2







| UNIT NO             | SUITE AREA |         | BALCONY AREA |        | TOTAL AREA |         |
|---------------------|------------|---------|--------------|--------|------------|---------|
| ONLINO              | SQM        | SQFT    | SQM          | SQFT   | SQM        | SQFT    |
| 201 301 401 501 601 | 158.02     | 1700.93 | 42.19        | 454.13 | 200.21     | 2155.06 |
| 701                 | 158.02     | 1700.93 | 42.87        | 461.45 | 200.89     | 2162.38 |

Units marked as "M" are mirrored in reality compared to the plan.



# CITY WALK NORTHLINE

### 3 Bedroom

Apartment Type: B B.1









Units marked as "M" are mirrored in reality compared to the plan.



### 3 Bedroom

Apartment Type: C C.1







| UNIT NO | SUITE AREA |         | BALCONY AREA |         | TOTAL AREA |         |
|---------|------------|---------|--------------|---------|------------|---------|
|         | SQM        | SQFT    | SQM          | SQFT    | SQM        | SQFT    |
| 801     | 189.65     | 2041.39 | 115.19       | 1239.91 | 304.84     | 3281.30 |

Units marked as "M" are mirrored in reality compared to the plan.