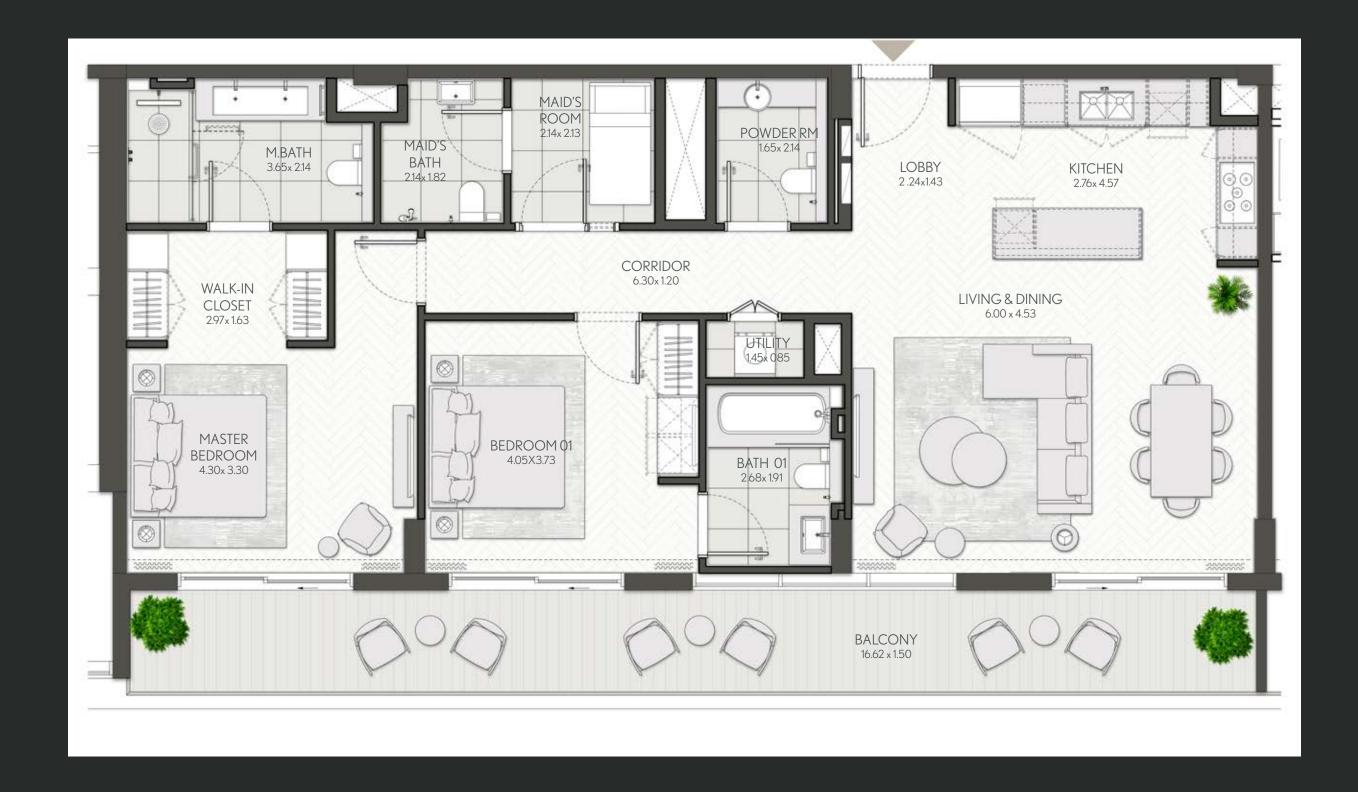

## CITY WALK NORTHLINE

| UNIT NO | SUITE AREA |         | BALCONY AREA |        | TOTAL AREA |         |
|---------|------------|---------|--------------|--------|------------|---------|
|         | SQM        | SQFT    | SQM          | SQFT   | SQM        | SQFT    |
| 805M    | 104.53     | 1125.16 | 59.62        | 641.75 | 164.15     | 1766.91 |
| 804     | 105.83     | 1139.15 | 60.70        | 653.37 | 166.53     | 1792.53 |