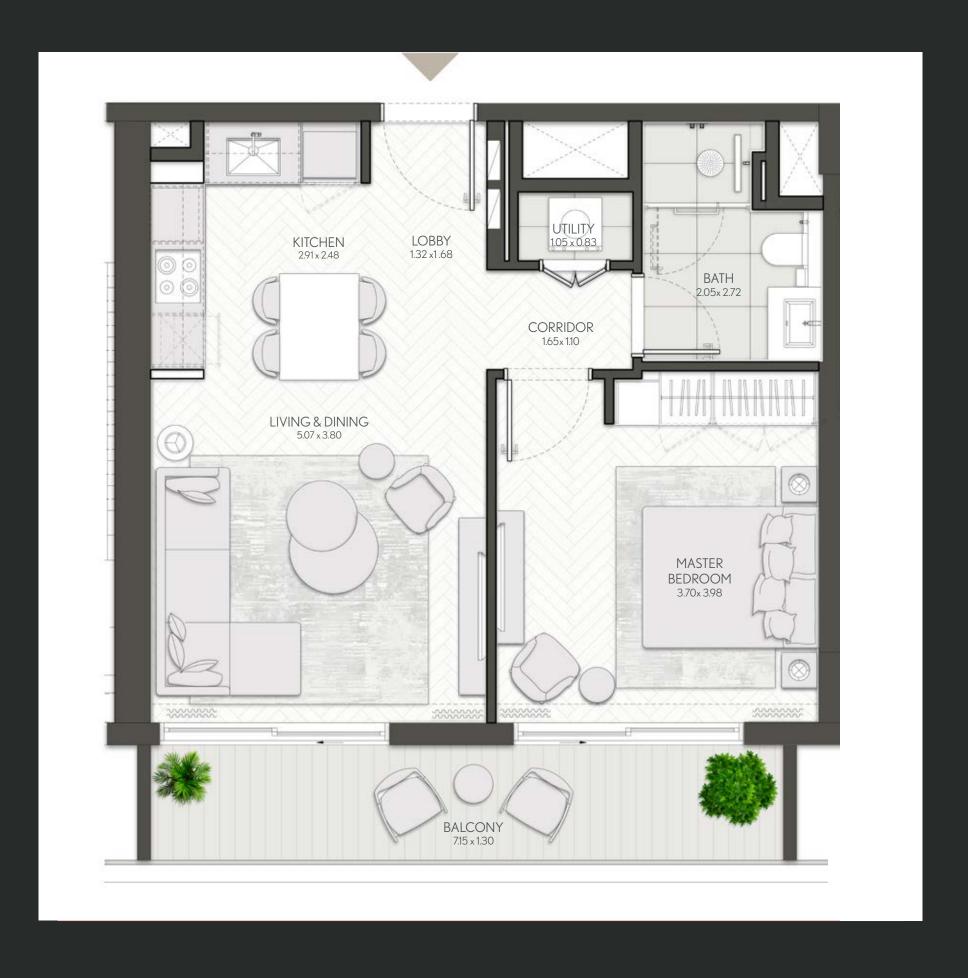

### 1 Bedroom

Apartment Type A

A.1, A.2, A.2(M), A.3, A.3(M), A.4, A.5, A.5(M), A.6, A.7, A.8

Units marked as "M" are mirrored in reality compared to the plan.

illustrative only. Final areas, orientation, dimensions, layout and materials may differ from those stated.

Units marked as "M" are mirrored in reality compared to the plan.