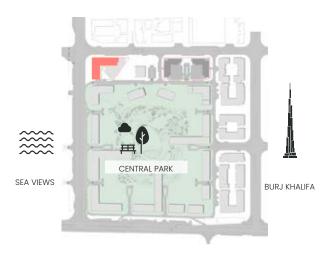

---------|---------|--------------|--------|------------|---------|
|                         | SQM        | SQFT    | SQM          | SQFT   | SQM        | SQFT    |
| 513                     | 145.84     | 1569.82 | 22.13        | 238.21 | 167.97     | 1808.03 |
| 214, 314, 414, 613, 713 | 145.84     | 1569.82 | 22.14        | 238.31 | 167.98     | 1808.14 |



## 3 Bedroom

Apartment Type B
B.1





## CITY WALK NORTHLINE



| UNIT NO | SUITE AREA |         | BALCONY AREA |         | TOTAL AREA |         |
|---------|------------|---------|--------------|---------|------------|---------|
|         | SQM        | SQFT    | SQM          | SQFT    | SQM        | SQFT    |
| 203     | 186.51     | 2007.59 | 122.90       | 1322.90 | 309.41     | 3330.49 |



## 3 Bedroom

Apartment Type B





## CITY WALK NORTHLINE



| UNIT NO  | SUITE AREA |         | BALCONY AREA |        | TOTAL AREA |         |
|----------|------------|---------|--------------|--------|------------|---------|
|          | SQM        | SQFT    | SQM          | SQFT   | SQM        | SQFT    |
| 303, 403 | 186.51     | 2007.59 | 41.72        | 449.07 | 228.23     | 2456.67 |



### 3 Bedroom

Apartment Type C





## CITY WALK NORTHLINE



| UNIT NO | SUITE AREA |         | BALCONY AREA |         | TOTAL AREA |         |
|---------|------------|---------|--------------|---------|------------|---------|
|         | SQM        | SQFT    | SQM          | SQFT    | SQM        | SQFT    |
| 807     | 190.80     | 2053.77 | 176.83       | 1903.40 | 367.63     | 3957.17 |



### 3 Bedroom

Apartment Type D





##