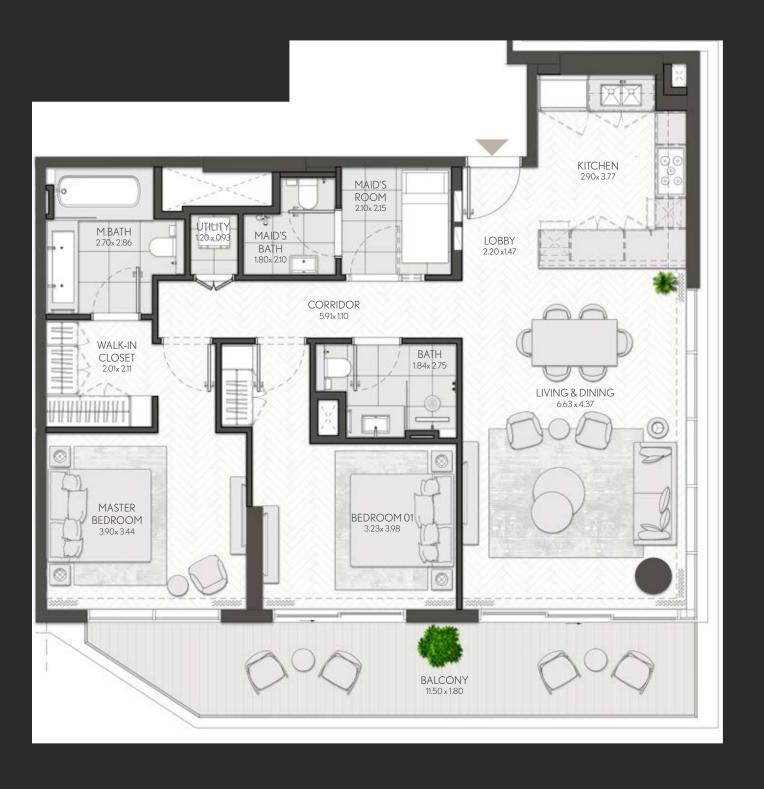

## CITY WALK NORTHLINE

| UNIT NO             | SUITE AREA |         | BALCONY AREA |        | TOTAL AREA |         |
|---------------------|------------|---------|--------------|--------|------------|---------|
|                     | SQM        | SQFT    | SQM          | SQFT   | SQM        | SQFT    |
| 213 313 413 513 613 | 109.76     | 1181.46 | 21.29        | 229.17 | 131.05     | 1410.62 |
| 713                 | 109.76     | 1181.46 | 21.63        | 232.83 | 131.39     | 1414.28 |
| 109М                | 108.71     | 1170.15 | 36.98        | 398.05 | 145.69     | 1568.21 |