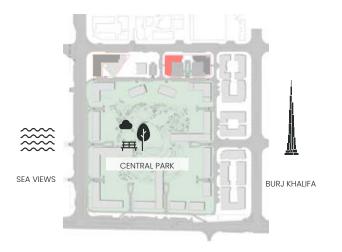

8 608      | 62.09      | 668.34 | 12.14        | 130.67 | 74.23      | 799.01 |
| 204 304 404 504 604      | 62.09      | 668.34 | 12.16        | 130.89 | 74.25      | 799.23 |
| 107 704 708              | 62.09      | 668.34 | 12.46        | 134.12 | 74.55      | 802.46 |
| 205 305 405 505 605 705  | 61.89      | 666.18 | 13.64        | 146.82 | 75.53      | 813.00 |



### 1 Bedroom

Apartment Type B





## CITY WALK NORTHLINE



| UNIT NO | SUITE AREA |        | BALCONY AREA |        | TOTAL AREA |        |
|---------|------------|--------|--------------|--------|------------|--------|
|         | SQM        | SQFT   | SQM          | SQFT   | SQM        | SQFT   |
| 802     | 53.21      | 572.75 | 10.72        | 115.39 | 63.93      | 688.14 |



### 2 Bedroom

Apartment Type A A.1





### CITY WALK NORTHLINE



| UNIT NO                 | SUITE AREA |         | BALCONY AREA |        | TOTAL AREA |         |
|-------------------------|------------|---------|--------------|--------|------------|---------|
|                         | SQM        | SQFT    | SQM          | SQFT   | SQM        | SQFT    |
| 105                     | 95.42      | 1027.10 | 13.52        | 145.53 | 108.94     | 1172.63 |
| 206 306 406 506 606 706 | 95.42      | 1027.10 | 14.45        | 155.54 | 109.87     | 1182.64 |

Units marked as "M" are mirrored in reality compared to the plan.





### 2 Bedroom

Apartment Type A A.2





## CITY WALK NORTHLINE



| UNIT NO             | SUITE AREA |         | BALCONY AREA |        | TOTAL AREA |         |
|---------------------|------------|---------|--