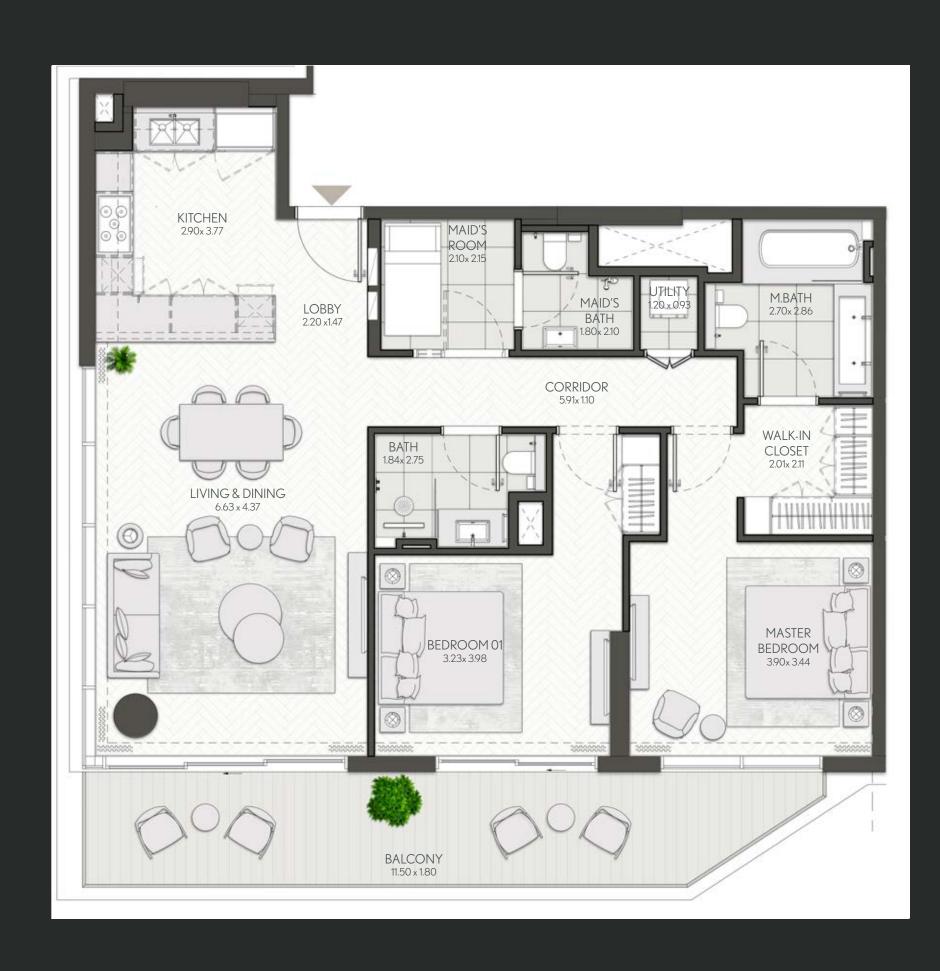

## CITY WALK NORTHLINE

| UNIT NO             | SUITE AREA |         | BALCONY AREA |        | TOTAL AREA |         |
|---------------------|------------|---------|--------------|--------|------------|---------|
|                     | SQM        | SQFT    | SQM          | SQFT   | SQM        | SQFT    |
| 213 313 413 513 613 | 109.76     | 1181.46 | 21.29        | 229.17 | 131.05     | 1410.62 |
| 713                 | 109.76     | 1181.46 | 21.63        | 232.83 | 131.39     | 1414.28 |
| 109М                | 108.71     | 1170.15 | 36.98        | 398.05 | 145.69     | 1568.21 |