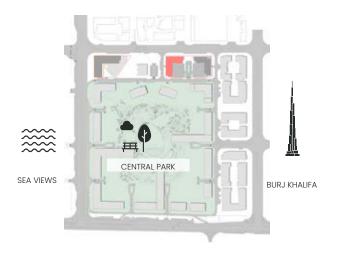

E





## CITY WALK NORTHLINE



| UNIT NO | SUITE AREA |         | BALCONY AREA |        | TOTAL AREA |         |
|---------|------------|---------|--------------|--------|------------|---------|
|         | SQM        | SQFT    | SQM          | SQFT   | SQM        | SQFT    |
| 807     | 124.29     | 1337.86 | 27.77        | 298.92 | 152.06     | 1636.77 |



### 3 Bedroom

Apartment Type: A A.1





### CITY WALK NORTHLINE



| UNIT NO | SUITE AREA |         | BALCONY AREA |        | TOTAL AREA |         |
|---------|------------|---------|--------------|--------|------------|---------|
|         | SQM        | SQFT    | SQM          | SQFT   | SQM        | SQFT    |
| 101     | 158.35     | 1704.48 | 58.15        | 625.93 | 216.50     | 2330.41 |



## 3 Bedroom

Apartment Type: A





## CITY WALK NORTHLINE



| UNIT NO             | SUITE AREA |         | BALCONY AREA |        | TOTAL AREA |         |
|---------------------|------------|---------|--------------|--------|------------|---------|
|                     | SQM        | SQFT    | SQM          | SQFT   | SQM        | SQFT    |
| 201 301 401 501 601 | 158.02     | 1700.93 | 42.19        | 454.13 | 200.21     | 2155.06 |
| 701                 | 158.02     | 1700.93 | 42.87        | 461.45 | 200.89     | 2162.38 |



# CITY WALK NORTHLINE

### 3 Bedroom

Apartment Type: B













### 3 Bedroom

Apartment Type: C C.1







| UNIT NO | SUITE AREA |         | BALCONY AREA |         | TOTAL AREA |         |
|---------|------------|---------|--------------|---------|------------|---------|
|         | SQM