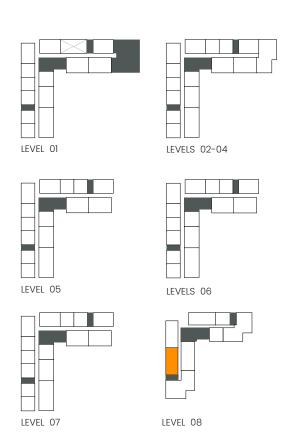

|        | TOTAL AREA |         |
|---------|------------|---------|--------------|--------|------------|---------|
|         | SQM        | SQFT    | SQM          | SQFT   | SQM        | SQFT    |
| 502     | 108.68     | 1169.83 | 71.63        | 771.03 | 180.31     | 1940.86 |



## 2 Bedroom

Apartment Type B B.8, B.11





## CITY WALK NORTHLINE



| UNIT NO | SUITE AREA |         | BALCONY AREA |        | TOTAL AREA |         |
|---------|------------|---------|--------------|--------|------------|---------|
|         | SQM        | SQFT    | SQM          | SQFT   | SQM        | SQFT    |
| 602     | 108.68     | 1169.83 | 30.07        | 323.67 | 138.75     | 1493.51 |
| 702     | 108.68     | 1169.83 | 30.41        | 327.33 | 139.09     | 1497.16 |



## 2 Bedroom

Apartment Type C





## CITY WALK NORTHLINE



| UNIT NO | SUITE AREA |         | BALCONY AREA |        | TOTAL AREA |         |
|---------|------------|---------|--------------|--------|------------|---------|
|         | SQM        | SQFT    | SQM          | SQFT   | SQM        | SQFT    |
| 806     | 105.66     | 1137.32 | 26.78        | 288.26 | 132.44     | 1425.58 |



### 2 Bedroom

Apartment Type C C.2, C.3





## CITY WALK NORTHLINE



| UNIT NO | SUITE AREA |         | BALCONY AREA |        | TOTAL AREA |         |
|---------|------------|---------|--------------|--------|------------|---------|
|         | SQM        | SQFT    | SQM          | SQFT   | SQM        | SQFT    |
| 805M    | 104.53     | 1125.16 | 59.62        | 641.75 | 164.15     | 1766.91 |
| 804     | 105.83     | 1139.15 | 60.7