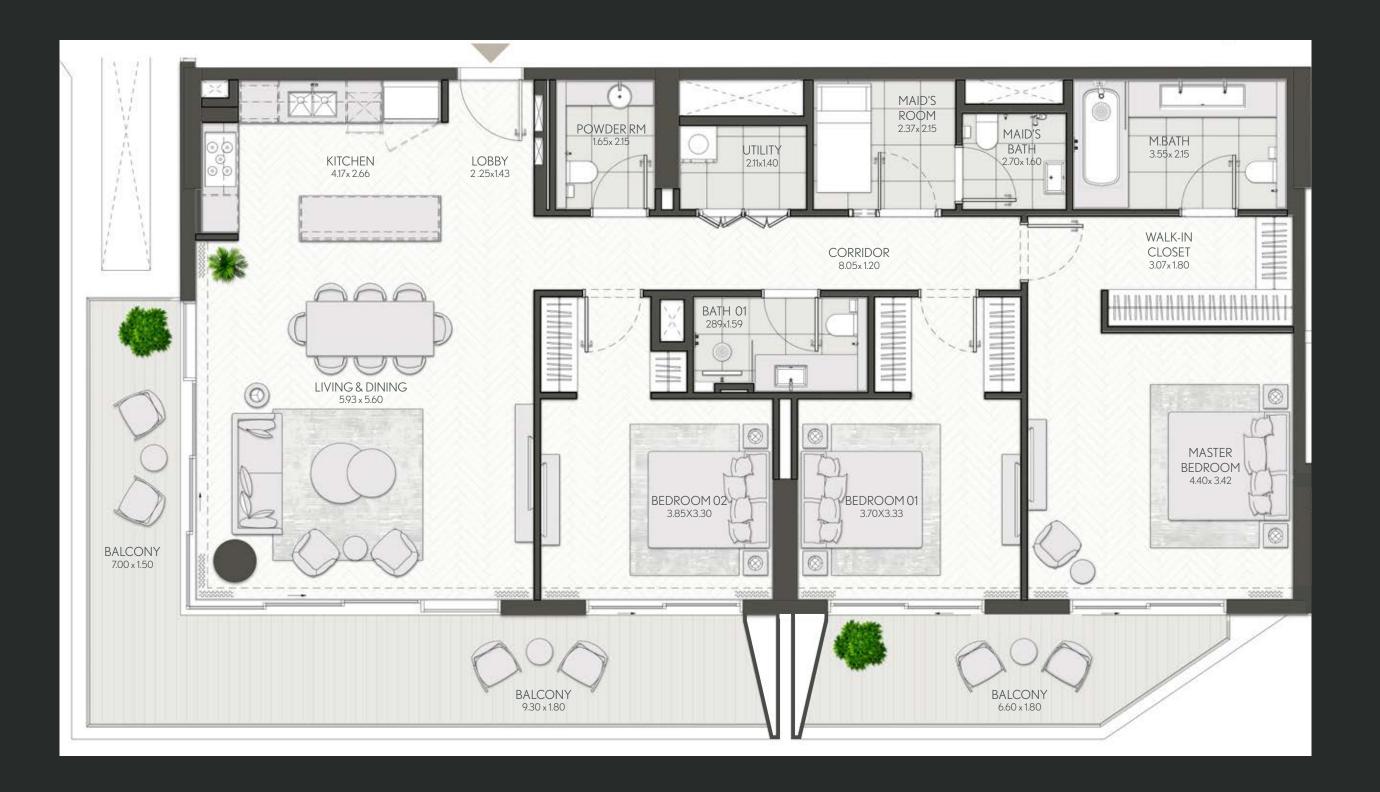

1393.83 |
| 805М    | 105.64     | 1137.11 | 26.29        | 282.99 | 131.93     | 1420.09 |

Units marked as "M" are mirrored in reality compared to the plan.



#### 2 Bedroom

Apartment Type: D D.2





### CITY WALK NORTHLINE







#### 2 Bedroom

Apartment Type: E





# CITY WALK NORTHLINE







### 3 Bedroom

Apartment Type: A A.1







| LINIT NO | SUITE AR | SUITE AREA |       | BALCONY AREA |        | TOTAL AREA |  |
|----------|----------|------------|-------|--------------|--------|------------|--|
| UNIT NO  | SQM      | SQFT       | SQM   | SQFT         | SQM    | SQFT       |  |
| 101      | 158.35   | 1704.48    | 59.67 | 642.29       | 218.02 | 2346.77    |  |

Units marked as "M" are mirrored in reality compared to the plan.



### 3 Bedroom

Apartment Type: A A.2







| UNIT NO             | SUITE AREA |         | BALCONY AREA |        | TOTAL AREA |         |
|---------------------|------------|---------|--------------|--------|------------|---------|
| ONLINO              | SQM        | SQFT    | SQM          | SQFT   | SQM        | SQFT    |
| 201 301 401 501 601 | 158.02     | 1700.93 | 42.19        | 454.13 | 200.21     | 2155.06 |
| 701                 | 158.02     | 1700.93 | 42.87        | 461.45 | 200.89     | 2162.38 |

Units marked as "M" are mirrored in reality compared to the plan.



# CITY WALK NORTHLINE

### 3 Bedroom

Apartment Type: B B.1









Units marked as "M" are mirrored in reality compared to the plan.



### 3 Bedroom

Apartment Type: C C.1







| UNIT NO | SUITE AREA |         | BALCONY AREA |         | TOTAL AREA |