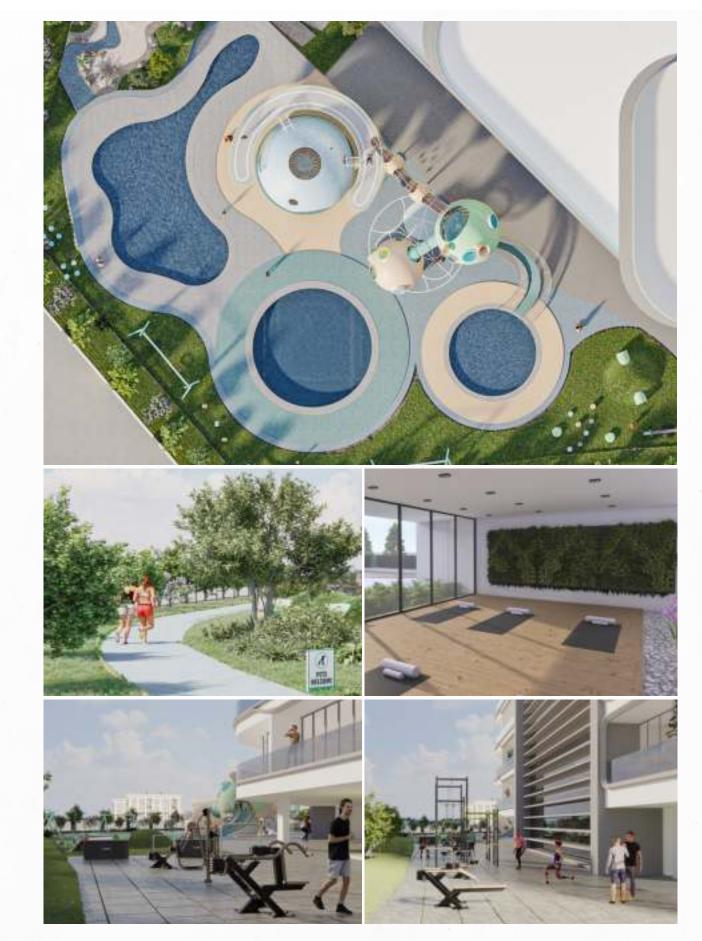

## Find Your Sanctuary of Leisure & Tranquillity

111

200 000 000

5

MITTIN

100

LUUUUUU

A realm of endless possibilities above a retail haven, where over 200,000 sq.ft. of seamlessly integrated amenities cater to your every need.

# Recreation & Entertainment

Embark on a journey of rejuvenation, where every moment becomes an unforgettable memory.

### Wellness & Fitness

Ignite your passion for well-being and tap into your inner strength through our state-of-the-art facilities.

### Outdoor

- Baketball Court
- BBQ Area
- Colour Fountain
- Dog Park
- Family Sitting
- Food Kioks
- Jacuzzi
- Jogging Track
- Kids Play Area
- Mini Golf

- Open Air Gymnasium
- Organic Farm
- Outdoor Cinema
- Paddle Tennis
- Prayer Room
- Rainforest Retreat
- Rock Climbing Wall
- Swimming Pool
- Table Tennis
- Zen Garden

### Indoor

- Beauty Salon
- Business Centre
- Changing Rooms
- Daycare Centre
- Golf Simulator
- Health Club
- Multipurpose Hall
- Yoga Room

Mind ID IN