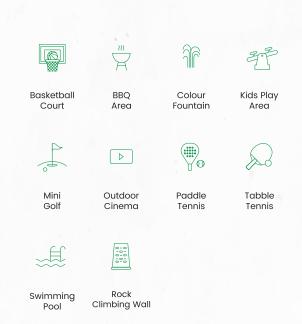

### Outdoor

- Baketball Court
- BBQ Area
- Colour Fountain
- Dog Park
- Family Sitting
- Food Kioks
- Jacuzzi
- Jogging Track
- Kids Play Area
- Mini Golf

- Open Air Gymnasium
- Organic Farm
- Outdoor Cinema
- Paddle Tennis
- Prayer Room
- Rainforest Retreat
- Rock Climbing Wall
- Swimming Pool
- Table Tennis
- Zen Garden

### Indoor

- Beauty Salon
- Business Centre
- Changing Rooms
- Daycare Centre
- Golf Simulator
- Health Club
- Multipurpose Hall
- Yoga Room

Mind ID IN