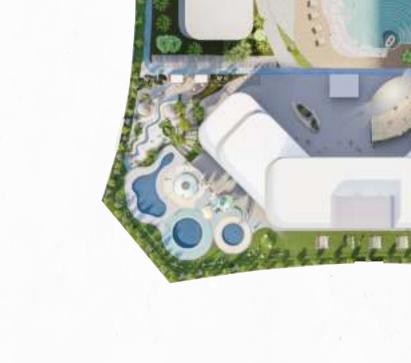

## Find Your Sanctuary of Leisure & Tranquillity

111

200 000 000

5

MITTIN

100

LUUUUUU

A realm of endless possibilities above a retail haven, where over 200,000 sq.ft. of seamlessly integrated amenities cater to your every need.

### **ROOF PODIUM**

### Amenities

### Outdoor

- Baketball Court
- BBQ Area
- Colour Fountain
- Dog Park
- Family Sitting
- Food Kioks
- Jacuzzi
- Jogging Track
- Kids Play Area
- Mini Golf

- Open Air Gymnasium
- Organic Farm
- Outdoor Cinema
- Paddle Tennis
- Prayer Room
- Rainforest Retreat
- Rock Climbing Wall
- Swimming Pool
- Table Tennis
- Zen Garden