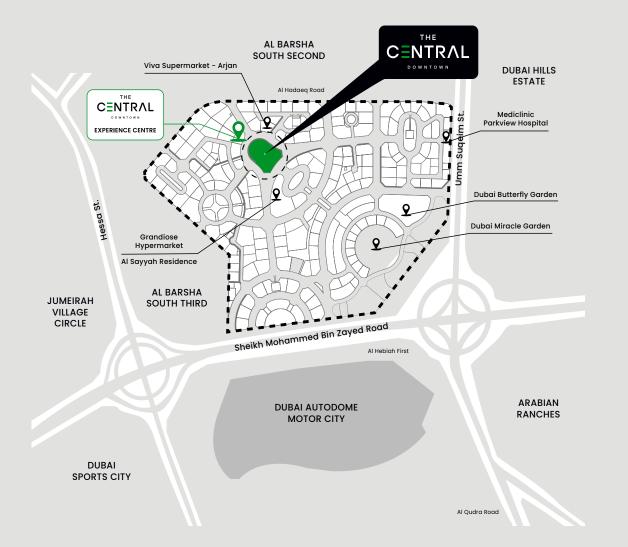

### **Prime Location**

Arjan is a growing community offering the perfect balance of urban living and suburban charm. It maintains a tranquil atmosphere, while being wellconnected to major highways and attractions such as Miracle Garden, Dubai Butterfly Garden, and Dubai Autodrome.

With a wide range of amenities from green spaces to world-class dining, Arjan truly offers the best of both worlds. Whether you're looking for a relaxing retreat or a vibrant and exciting lifestyle, Arjan is the perfect place to call home.

## **Optimal Connectivity**

The Central Downtown has optimal connectivity with new neighbouring communities such as Dubai Hills, Arabian Ranches, and JVC, as well as direct access to Sheikh Zayed Road and developed communities situated there, such as Barsha, Marina, Greens, etc.

## Location Map

- Dubai Autodrome and Go Kart Track Dubai Miracle and Butterfly Garden 2 3 Safa Community School Mediclinic Parkview Hospital 4 Kings School Al Barsha 5 Dubai Polo and Equestrian 6 Al Qudra Cycling Track (7) 8 Mall of the Emirates Souk Madinat Jumeirah 9 10 Palm Jumeirah 11 The Beach - JBR 12 Burj Khalifa, Downtown 13 Dubai International Airport
- 14 Al Maktoum International Airport