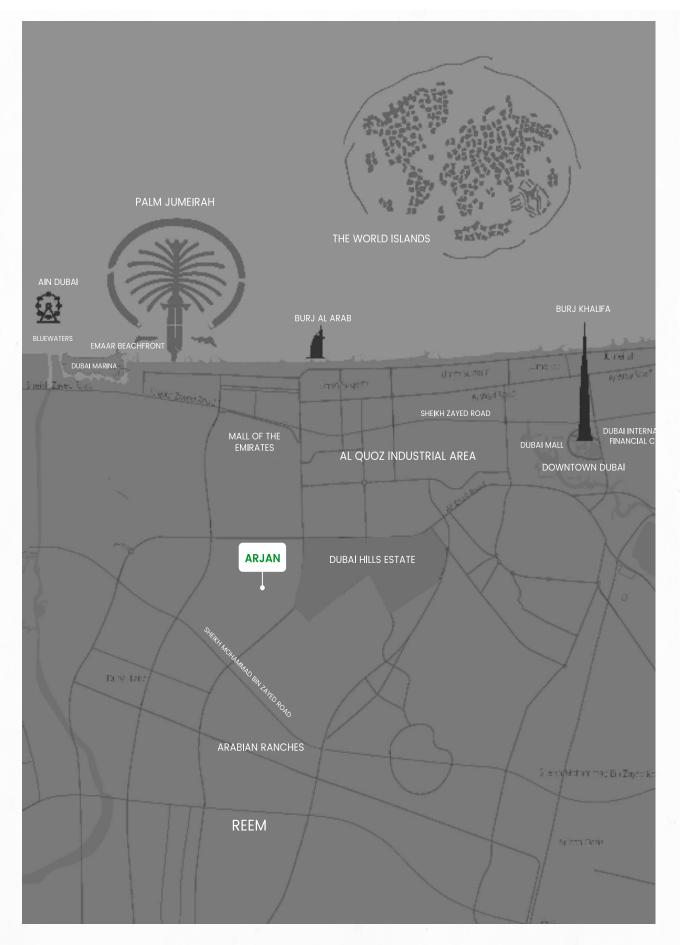

### **Prime Location**

Arjan is a growing community offering the perfect balance of urban living and suburban charm. It maintains a tranquil atmosphere, while being wellconnected to major highways and attractions such as Miracle Garden, Dubai Butterfly Garden, and Dubai Autodrome.

With a wide range of amenities from green spaces to world-class dining, Arjan truly offers the best of both worlds. Whether you're looking for a relaxing retreat or a vibrant and exciting lifestyle, Arjan is the perfect place to call home.

## **Optimal Connectivity**

The Central Downtown has optimal connectivity with new neighbouring communities such as Dubai Hills, Arabian Ranches, and JVC, as well as direct access to Sheikh Zayed Road and developed communities situated there, such as Barsha, Marina, Greens, etc.