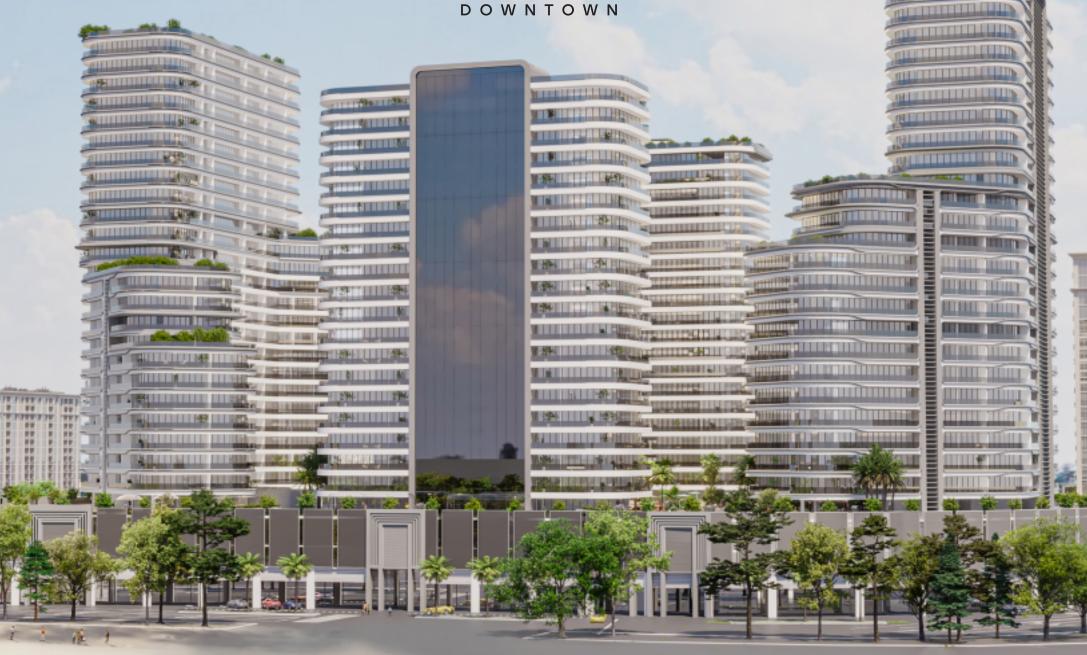

### 

Nestled in the heart of Arjan, Dubailand, The Central Downtown is a distinctive mixed-use development redefining urban living in one vibrant 7-acre hub. Its four towers offer contemporary studios and 1 to 3-bedroom apartments, catering to the diverse Dubai lifestyle.

## Sleek & Contemporary Structure

The Central Downtown features a streamlined, modern framework that blends perfectly with its surroundings.

The four towers' distinctive shape, as well as the use of high-quality materials, produce a strong visual impact that will create an inviting atmosphere. This approach provides residents with a contemporary and environmentally conscious lifestyle, aligning with our vision for a sustainable future.