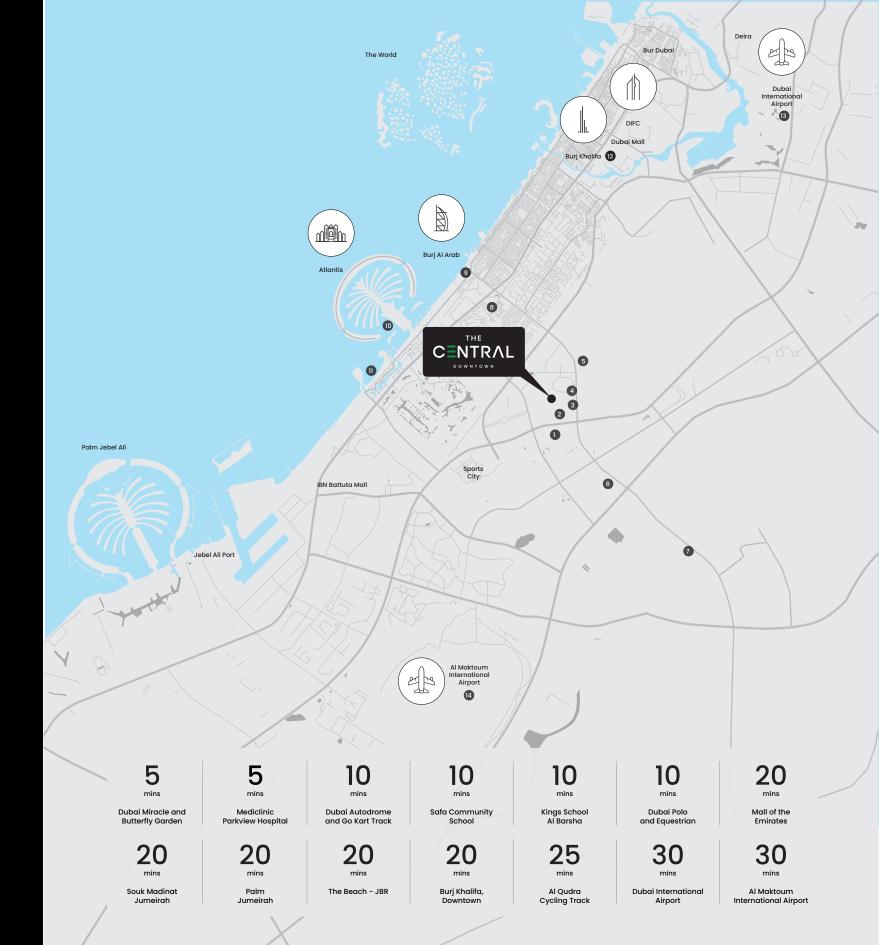

## Location Map

- Dubai Autodrome and Go Kart Track Dubai Miracle and Butterfly Garden 2 3 Safa Community School Mediclinic Parkview Hospital 4 Kings School Al Barsha 5 Dubai Polo and Equestrian 6 Al Qudra Cycling Track (7) 8 Mall of the Emirates Souk Madinat Jumeirah 9 10 Palm Jumeirah 11 The Beach - JBR 12 Burj Khalifa, Downtown 13 Dubai International Airport
- 14 Al Maktoum International Airport