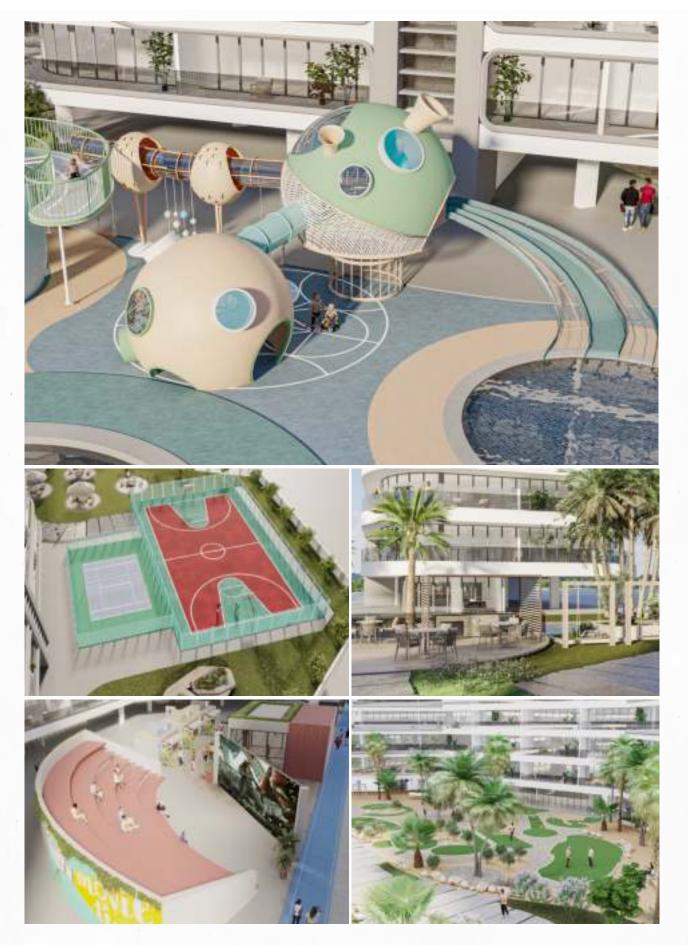

## Find Your Sanctuary of Leisure & Tranquillity

111

200 000 000

5

MITTIN

100

LUUUUUU

A realm of endless possibilities above a retail haven, where over 200,000 sq.ft. of seamlessly integrated amenities cater to your every need.

# Recreation & Entertainment

Embark on a journey of rejuvenation, where every moment becomes an unforgettable memory.

### **ROOF PODIUM**

### Amenities

### Outdoor

- Baketball Court
- BBQ Area
- Colour Fountain
- Dog Park
- Family Sitting
- Food Kioks
- Jacuzzi
- Jogging Track
- Kids Play Area
- Mini Golf

- Open Air Gymnasium
- Organic Farm
- Outdoor Cinema
- Paddle Tennis
- Prayer Room
- Rainforest Retreat
- Rock Climbing Wall
- Swimming Pool
- Table Tennis
- Zen Garden