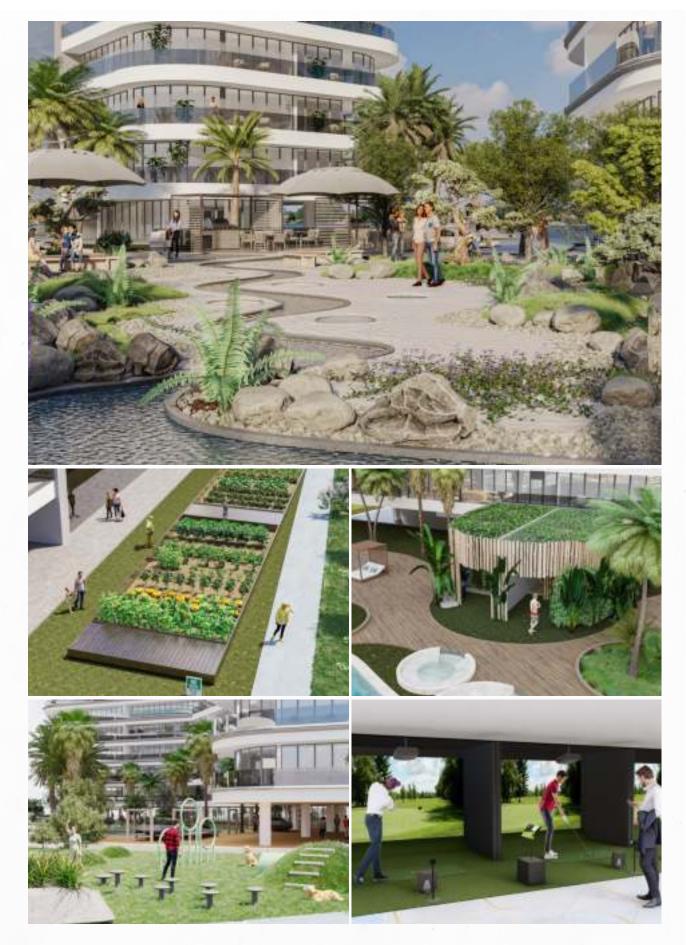

## Find Your Sanctuary of Leisure & Tranquillity

111

200 000 000

5

MITTIN

100

LUUUUUU

A realm of endless possibilities above a retail haven, where over 200,000 sq.ft. of seamlessly integrated amenities cater to your every need.

## Nature & Serenity

Discover nature's embrace through amenities that flawlessly fuse the outdoors into your living experience.

### Outdoor

- Baketball Court
- BBQ Area
- Colour Fountain
- Dog Park
- Family Sitting
- Food Kioks
- Jacuzzi
- Jogging Track
- Kids Play Area
- Mini Golf

- Open Air Gymnasium
- Organic Farm
- Outdoor Cinema
- Paddle Tennis
- Prayer Room
- Rainforest Retreat
- Rock Climbing Wall
- Swimming Pool
- Table Tennis
- Zen Garden