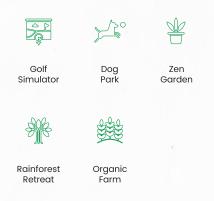

### Outdoor

- Baketball Court
- BBQ Area
- Colour Fountain
- Dog Park
- Family Sitting
- Food Kioks
- Jacuzzi
- Jogging Track
- Kids Play Area
- Mini Golf

- Open Air Gymnasium
- Organic Farm
- Outdoor Cinema
- Paddle Tennis
- Prayer Room
- Rainforest Retreat
- Rock Climbing Wall
- Swimming Pool
- Table Tennis
- Zen Garden

### Indoor

- Beauty Salon
- Business Centre
- Changing Rooms
- Daycare Centre
- Golf Simulator
- Health Club
- Multipurpose Hall
- Yoga Room

Mind ID IN