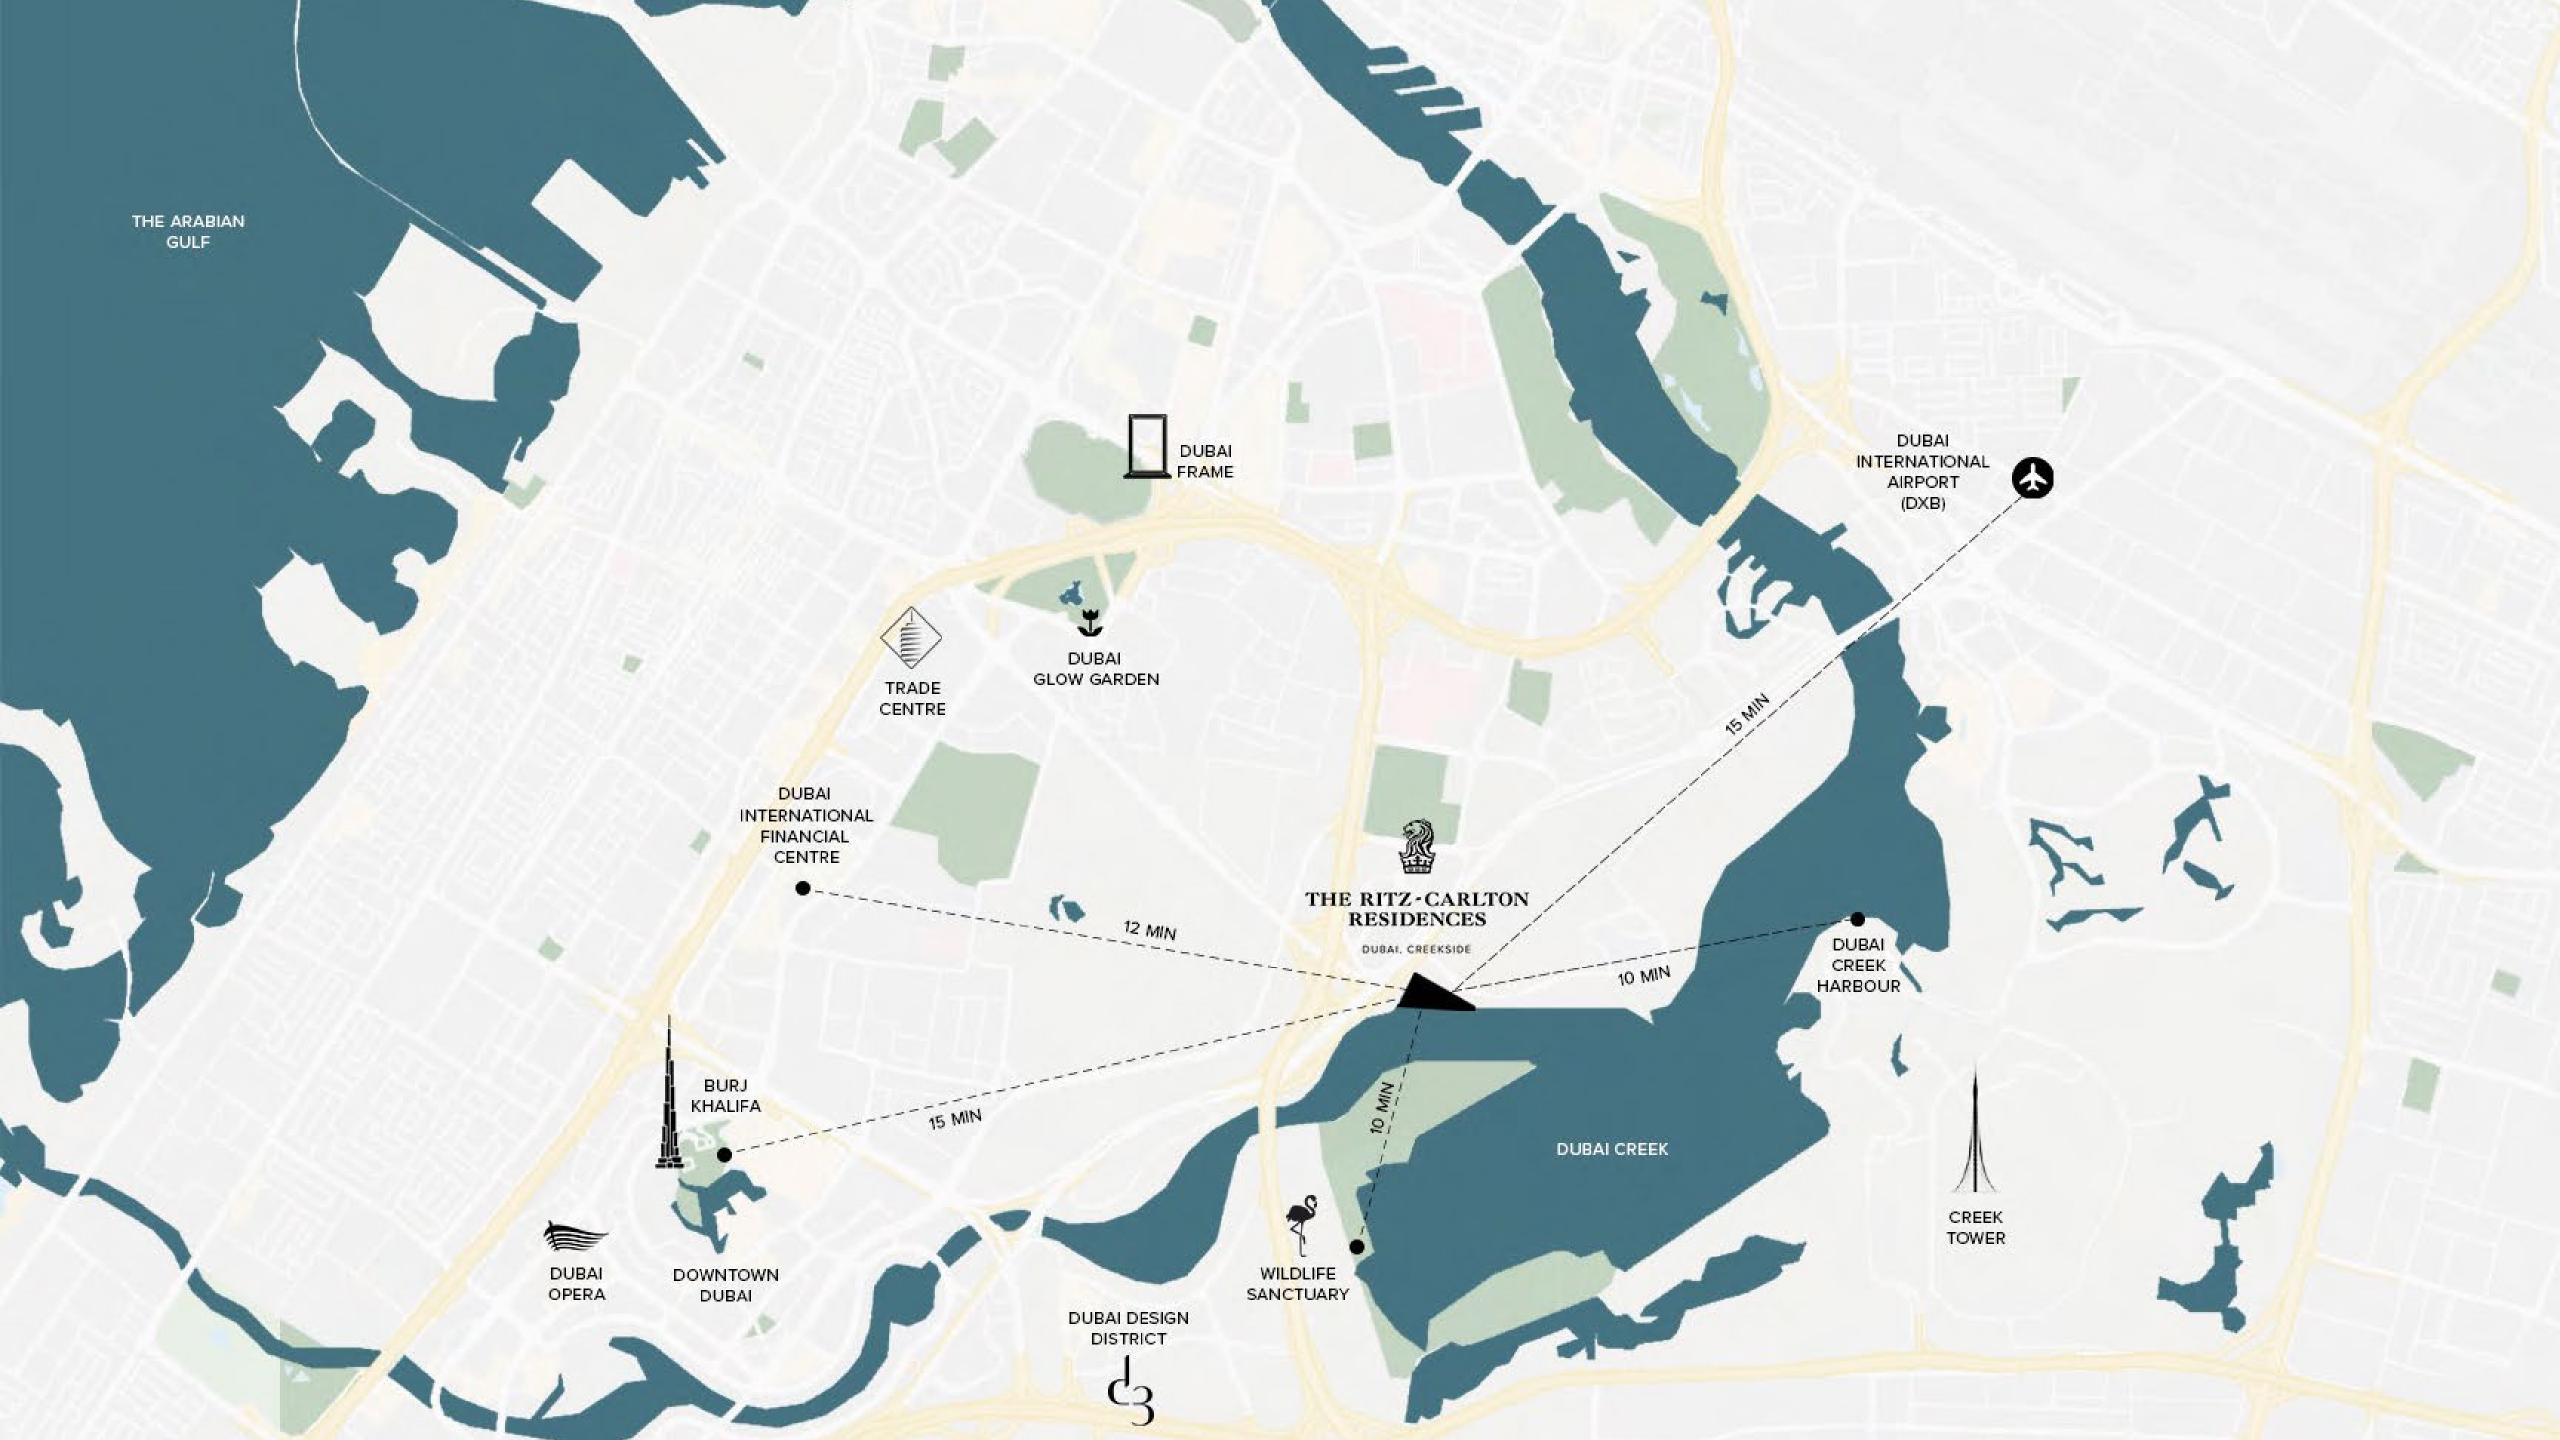

# CREEKSIDE WATERFRONT

The Ritz-Carlton Residence, Dubai, Creekside nestled in the quiet natural beauty of Ras Al Khor Reserve, where breath-taking views of mangroves awaits, along with an air rich with naturally high levels of oxygen, the sanctuary allows you to become infused with wellness.

The Residences are the ultimate urban resort destination in terms of best of both worlds. Offering a refuge from "the city within the city". From your new home, you will enjoy scenic views of the Dubai skyline and the Ras Al Khor wildlife sanctuary. Across the glistening creek waters, you are able to see a variety of migratory birds like pink flamingos or cormorants foraging on the riverbank, next to smaller beautiful species. From this peaceful setting, you can conveniently reach the vibrant downtown area (4.5km) within minutes only by car, boat or via the boardwalk with its running and biking trail.

# Amongst the Turquoise Waters RAS AL KHOR WILDLIFE SANTCTUARY The Dubai Creek, at Ras Al Khor, is a unique wetland of unspoilt nature. Located just as

wetland of unspoilt nature. Located just as the name in Arabic suggests - at the Cape of the Creek, it is among the few urban protected areas of the world. Ras Al Khor Wildlife Sanctuary represents an enclave of relative wilderness amidst swirling traffic and sprawling urban infrastructure. Holding more than 20,000 birds of 67 species, including the renowned pink flamingos that steal the show in winter. Here you will also spot reef herons, great egrets, cormorants, black-winged stilts, grey herons, osprey, sandpipers and much more here.

# Lifestyle Re-Defined

Around the world, waterfront living has become a sought-after lifestyle choice. Sitting gracefully by the shores of the Dubai Creek, near the natural sanctuary of 'Ras Al Khor' and lapped by the gentle rhythms of turquoise waters, The Residences at KETURAH Resort is a landmark ultra-high-end luxury resort development.

# CREEKSIDE RESIDENCES

The Ritz-Carlton Residences, Dubai, Creekside, redefine living for urban resort lifestyles in innovative and imaginative ways.

Each of the Residences buildings will offer exquisite views of Dubai Creek, Downtown Dubai and Dubai Creek Harbor skyline, surrounded by beautiful landscaping and pools.