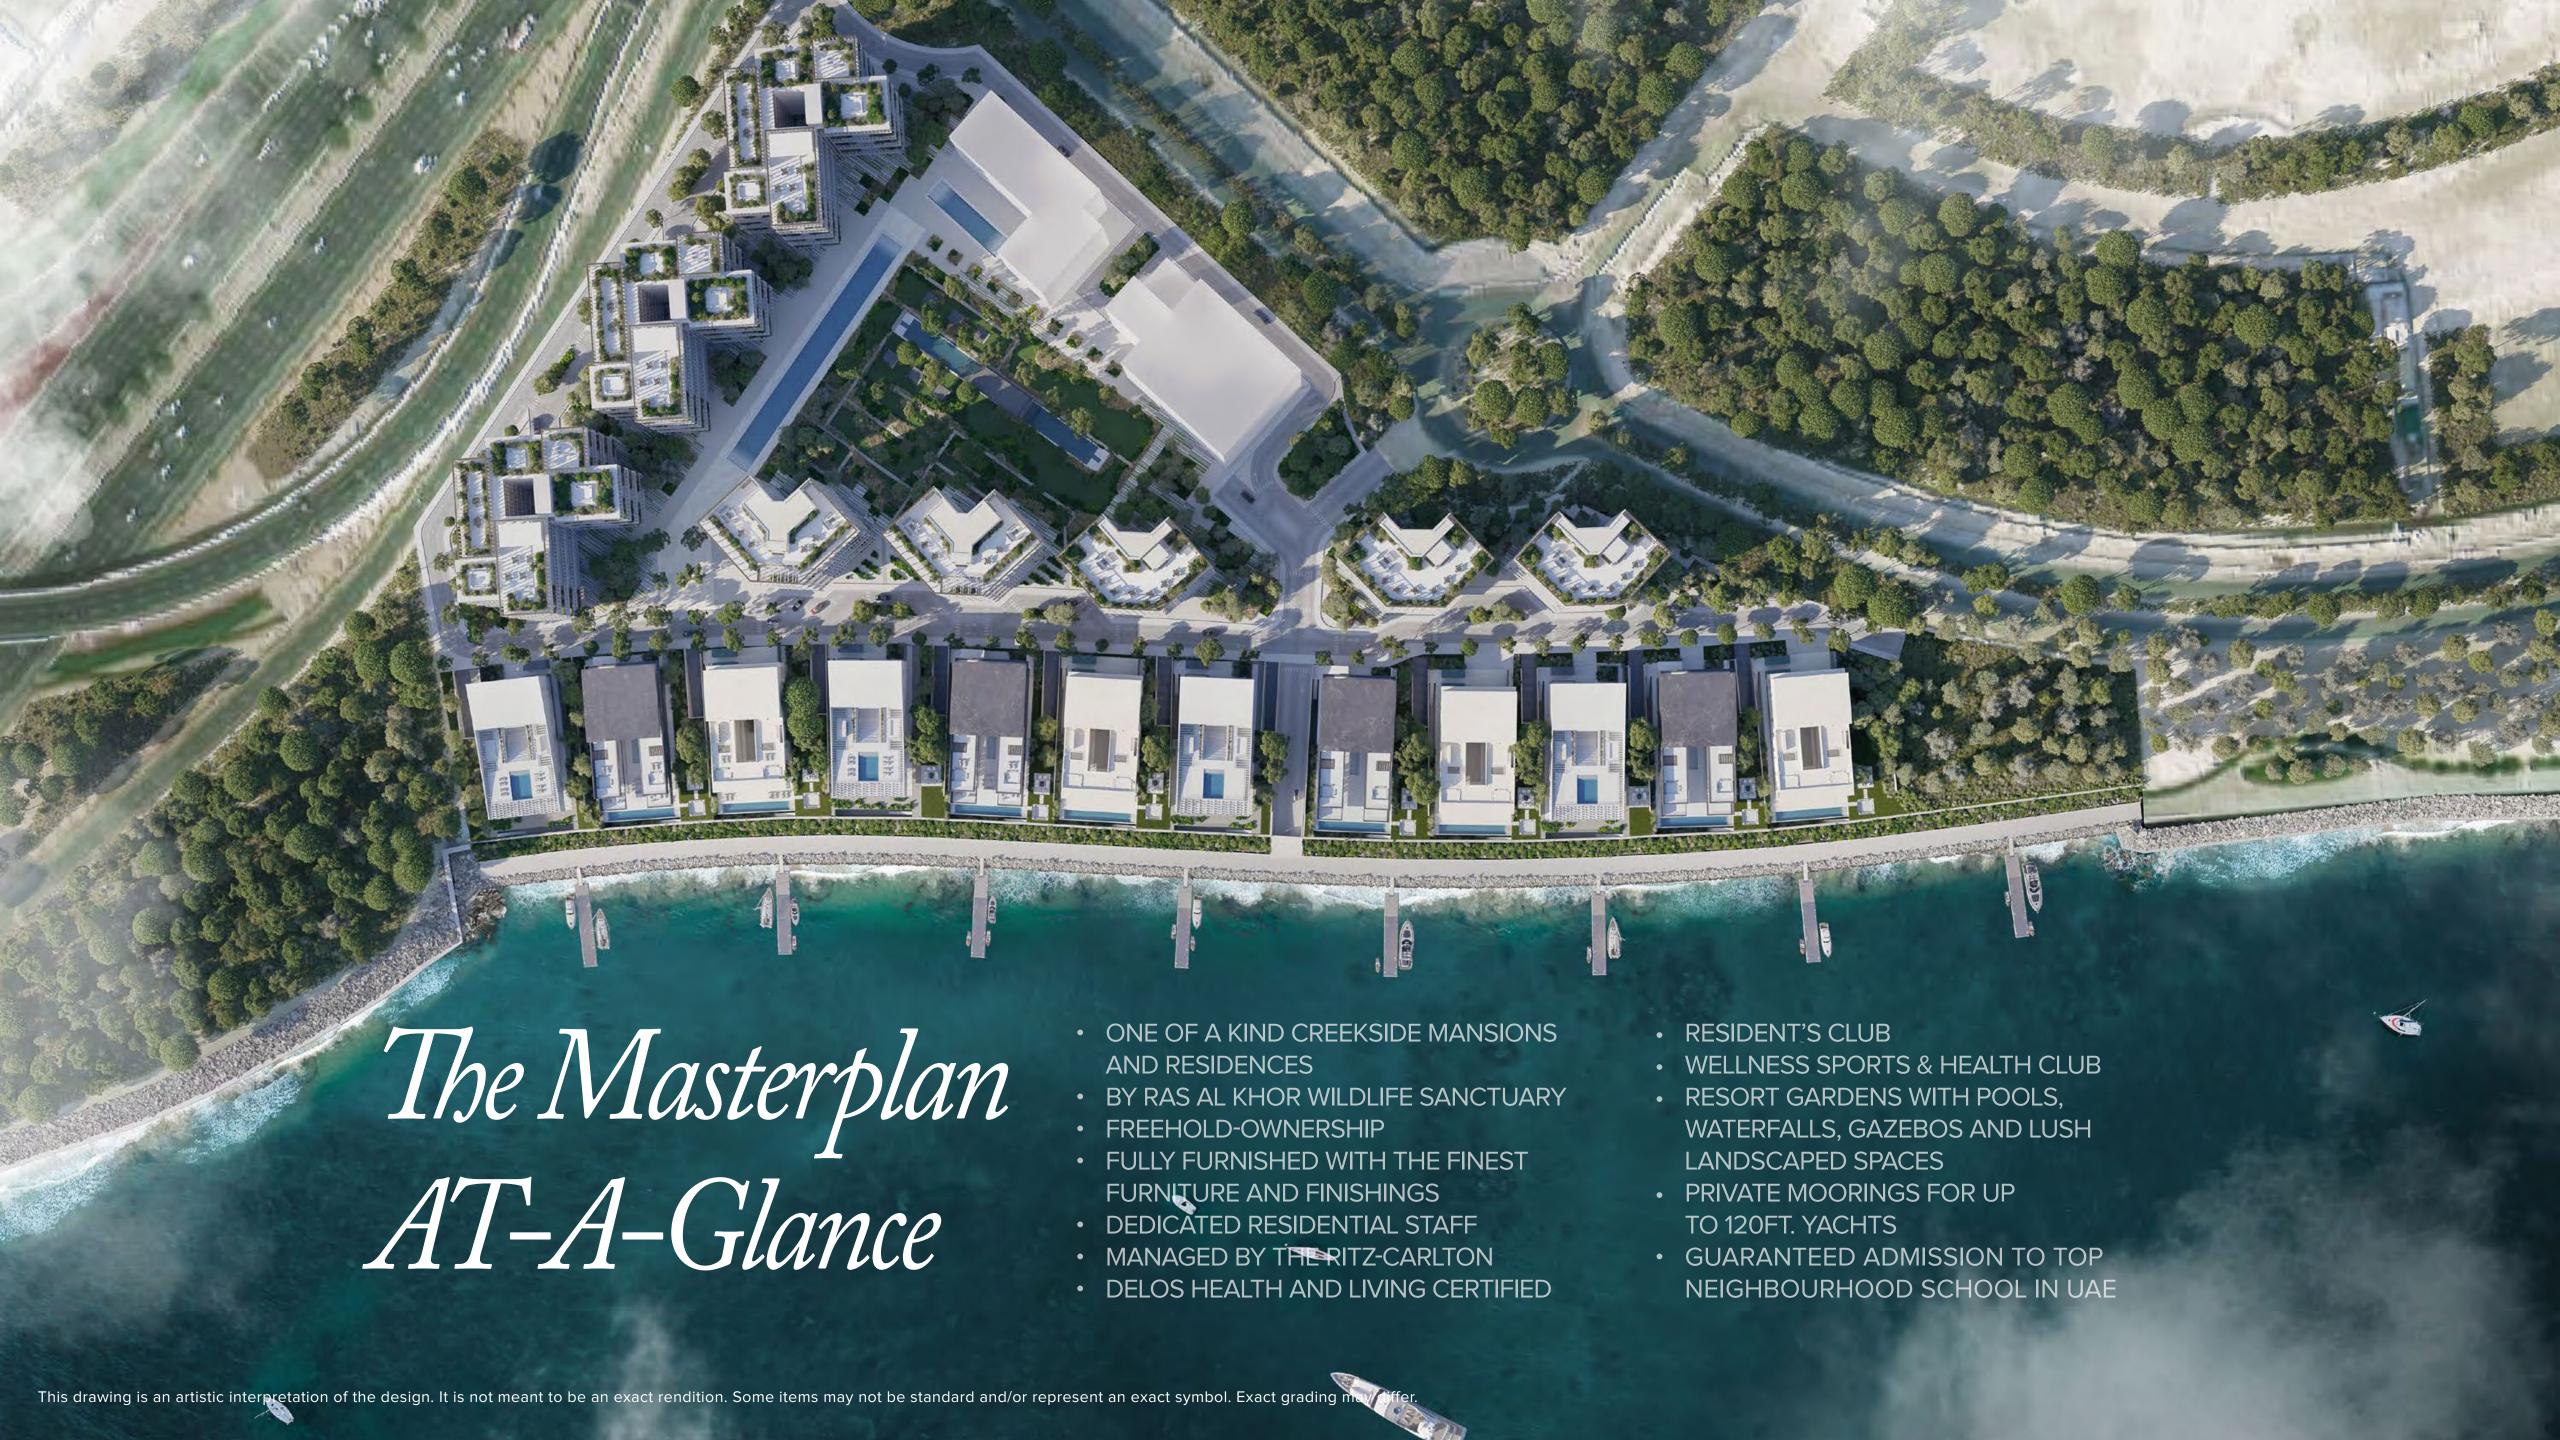

# CREEKSIDE WATERFRONT

The Ritz-Carlton Residence, Dubai, Creekside nestled in the quiet natural beauty of Ras Al Khor Reserve, where breath-taking views of mangroves awaits, along with an air rich with naturally high levels of oxygen, the sanctuary allows you to become infused with wellness.

The Residences are the ultimate urban resort destination in terms of best of both worlds. Offering a refuge from "the city within the city". From your new home, you will enjoy scenic views of the Dubai skyline and the Ras Al Khor wildlife sanctuary. Across the glistening creek waters, you are able to see a variety of migratory birds like pink flamingos or cormorants foraging on the riverbank, next to smaller beautiful species. From this peaceful setting, you can conveniently reach the vibrant downtown area (4.5km) within minutes only by car, boat or via the boardwalk with its running and biking trail.

# One-Of-A-Kind Waterfront Living

# DUBAI, CREEKSIDE

Waterfront living is equal to a life that flows easily and effortlessly.

The Residences and Mansions aim to embody the highest standards of wellness and luxury experiences within a spacious area designed to optimise health and happiness.

# CREEKSIDE MANSIONS

The Residences Creekside Mansions are based on the elements of nature and architecture giving you three distinct styles to choose from that optimize the overall wellbeing experience | Earth. Sky. Water. The underlying substances from which everything is derived.