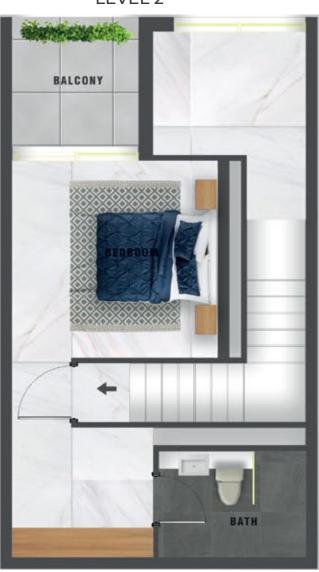

### 1 BEDROOM DUPLEX WITH PRIVATE POOL

LEVEL 1

LEVEL 2

**NET AREA** 

1,041 ft<sup>2</sup>