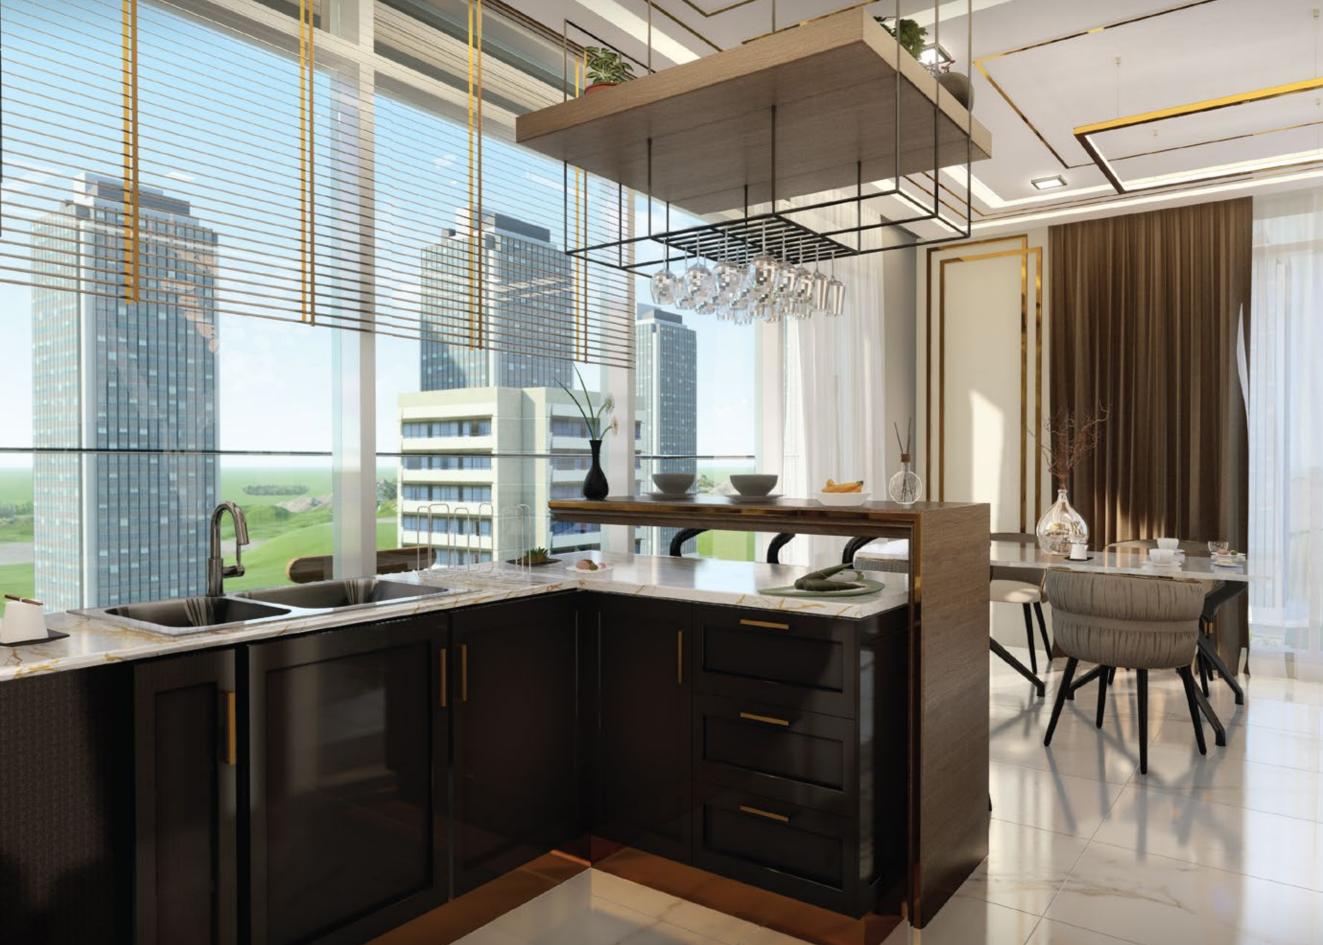

## HIGH-END RESIDENTIAL APARTMENTS

Samana Waves offers 213 ultra-high-end residential apartments in Jumeirah Village Circle. Featuring duplex style living, private pools, fully functional health club and water features, you can find everything you could ever desire for a luxurious lifestyle in Dubai.

## LIVE IN STYLE

Samana Waves luxury ambiance embodies a smart lifestyle, a lobby that gives the impression of grandeur and extravagance, and panoramic elevators that bring you up to any of the 26 floors. With a gigantic pool, cascading water features, and a breath-taking leisure deck, this exudes elegance throughout its structure and style.