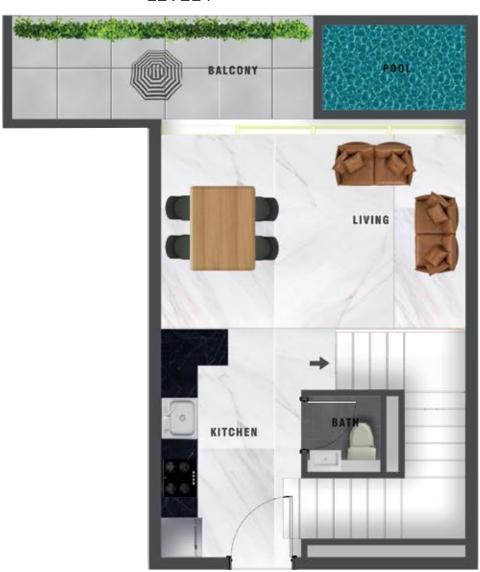

### 1 BEDROOM DUPLEX WITH PRIVATE POOL

LEVEL 1

LEVEL 2

**NET AREA** 

1,041 ft<sup>2</sup>