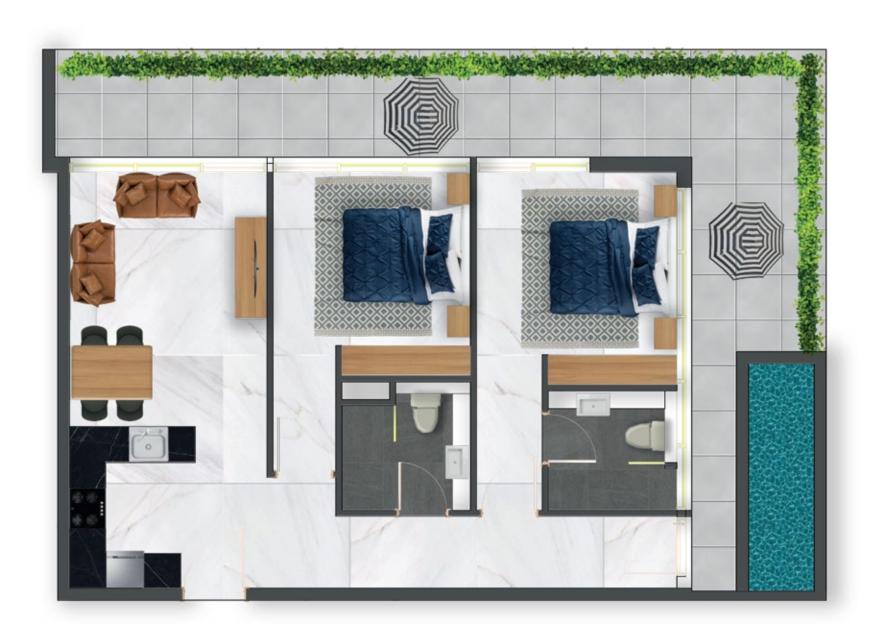

## 2 BEDROOM

### 2 BEDROOM DUPLEX WITH PRIVATE POOL

**NET AREA** 

1676 ft<sup>2</sup>

# 2 BEDROOM DUPLEX WITH PRIVATE POOL