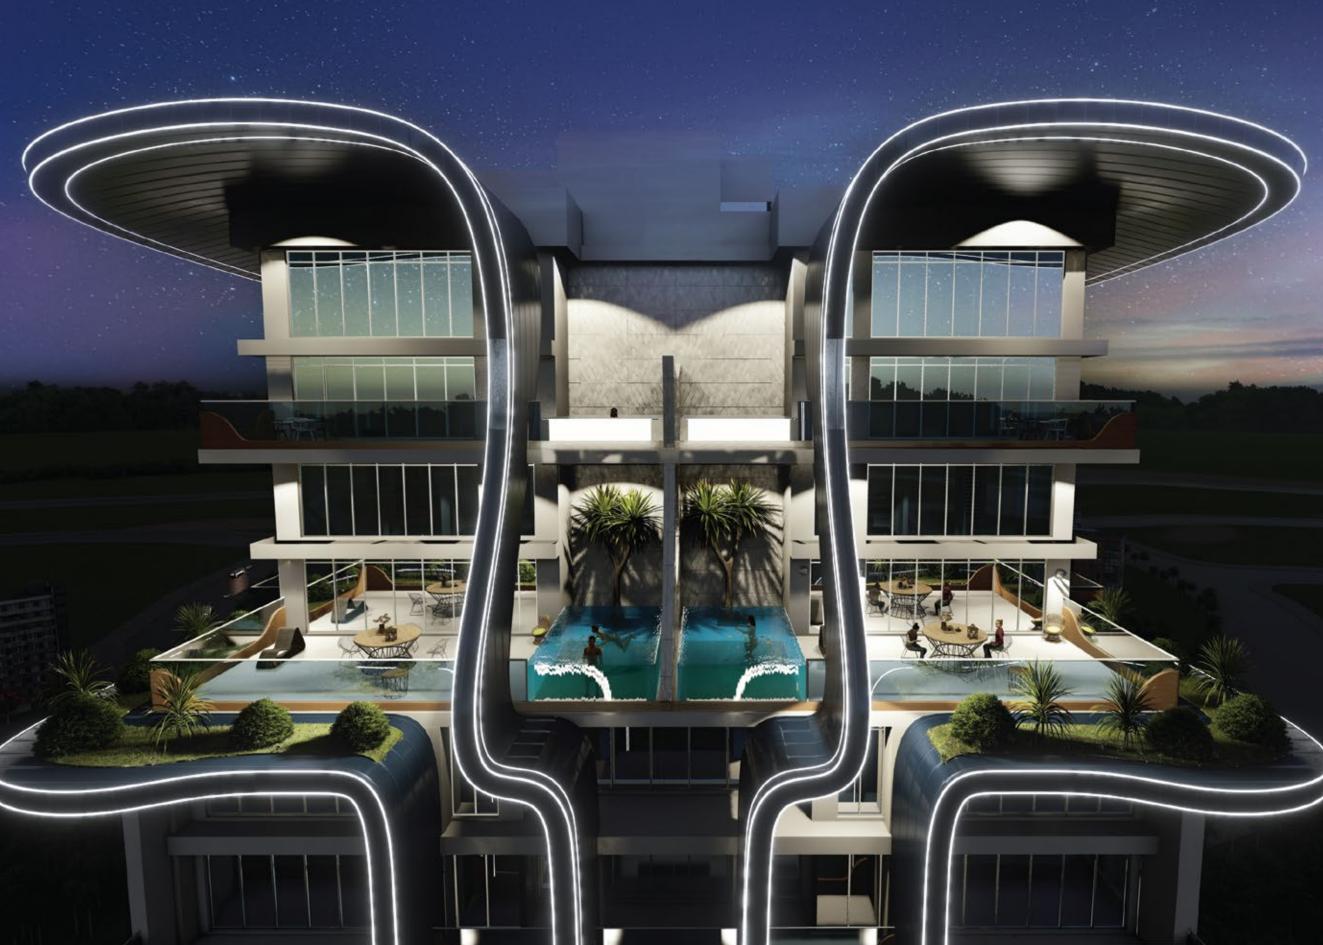

## HIGH-END RESIDENTIAL APARTMENTS

Samana Waves offers 213 ultra-high-end residential apartments in Jumeirah Village Circle. Featuring duplex style living, private pools, fully functional health club and water features, you can find everything you could ever desire for a luxurious lifestyle in Dubai.

### 1 BEDROOM DUPLEX WITH PRIVATE POOL

LEVEL 1

LEVEL 2

**NET AREA** 

1,041 ft<sup>2</sup>

### 2 BEDROOM DUPLEX WITH PRIVATE POOL

**NET AREA** 

1676 ft<sup>2</sup>