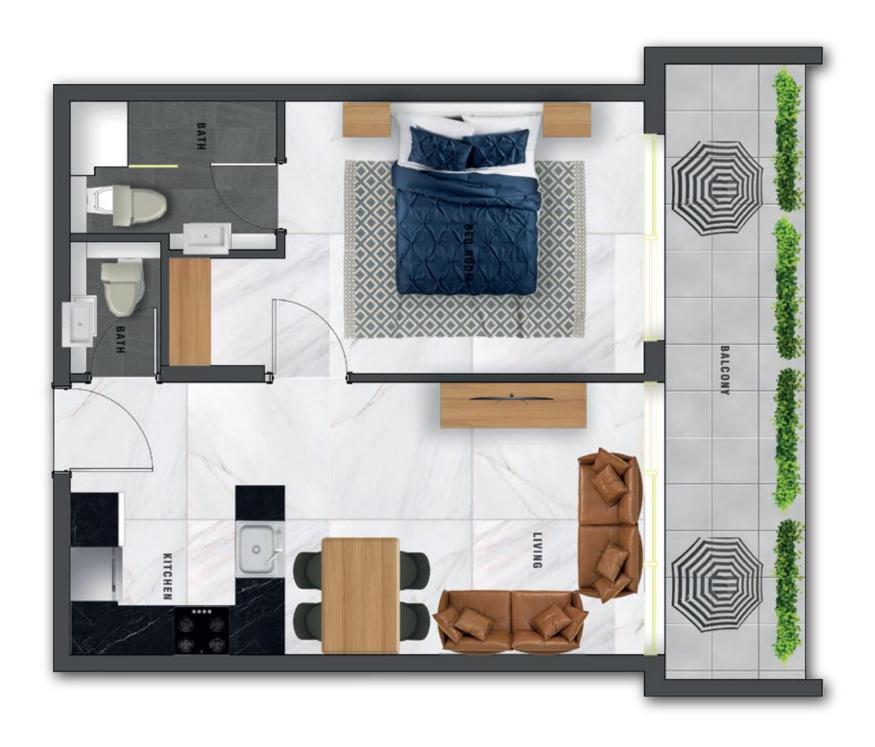

ear Dubai International Stadium, Samana Waves has everything needed for everyday life nearby.

#### WHAT'S IN YOUR NEIGHBOURHOOD?





- CONVENIENCE STORE
- DIRECT ACCESS TO MAIN HIGHWAY
- SHOPPING CENTRE
- GOLF COURSE

\*All distances are approximate. Addresses are indicative and used for marketing purpose.



#### **OUR STRATEGIC LOCATION IS EVERYTHING**

Samana Waves is located in Jumeirah Village Circle – just in the heart of Dubai. Here's how long it will take you to get to some of the most famous landmarks in Dubai from Samana Waves:

































### STUDIO - TYPE 01



**NET AREA** 

400 ft<sup>2</sup>



### STUDIO - TYPE 02





### **STUDIO**









### STUDIO WITH PRIVATE POOL



**NET AREA** 

420 ft<sup>2</sup>





### STUDIO













### 1 BEDROOM



**NET AREA** 

700 ft<sup>2</sup>





### 1 BEDROOM









### 1 BEDROOM WITH PRIVATE POOL



**NET AREA** 

698 ft<sup>2</sup>

















### 1 BEDROOM DUPLEX WITH PRIVATE POOL

LEVEL 1



LEVEL 2



**NET AREA** 

1,041 ft<sup>2</sup>





## 3EDROOM DUPLE) WITH PRIVATE POOL













### 2 BEDROOM WITH PRIVATE POOL



**NET AREA** 

1286 ft<sup>2</sup>





## 2 BEDROOM













### 2 BEDROOM DUPLEX WITH PRIVATE POOL





**NET AREA** 

1676 ft<sup>2</sup>





# 2 BEDROOM DUPLEX WITH PRIVATE POOL

## PRIVATE POOL













### A PROJECT BY AN AWARD WINNING DEVELOPER



+971 4 563 9510 | info@samanadevelopers.com 4th Floor, Building 7, Bay Square, Business Bay, Dubai, United Arab Emirates DEVELOPER REGISTRATION NUMBER: 1344 PROJECT REGISTRATION NUMBER: 2202