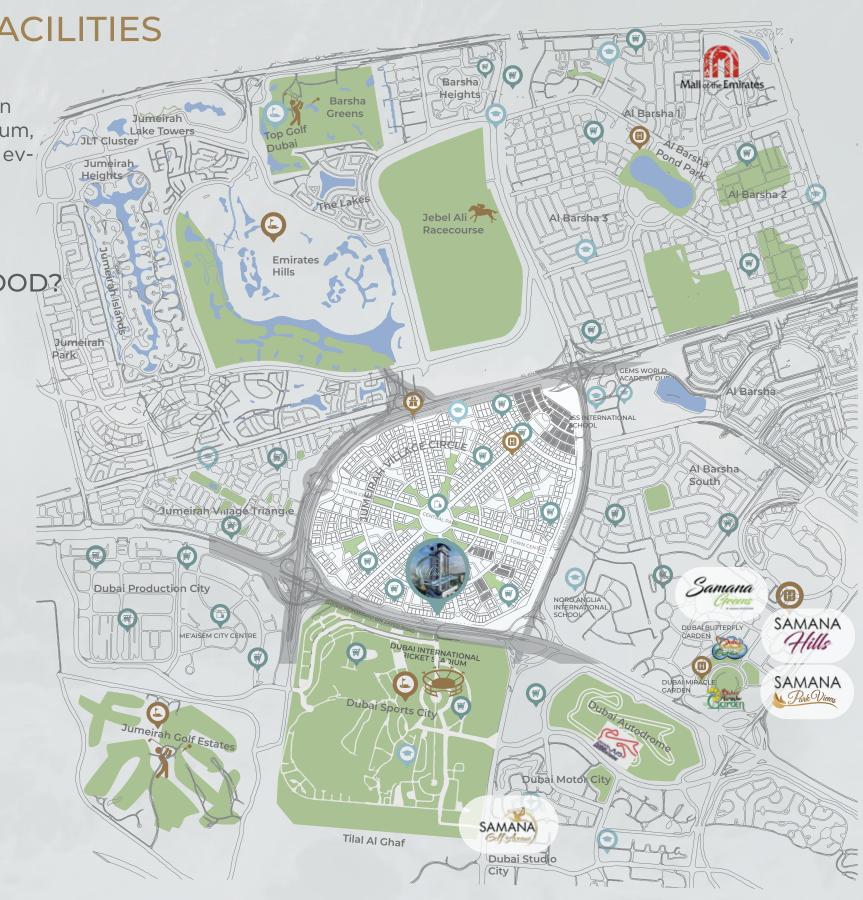

### EASY ACCESS TO ALL FACILITIES

Situated just next to Sheikh Mohammad Bin Zayed road, near Dubai International Stadium, Samana Waves has everything needed for everyday life nearby.

#### WHAT'S IN YOUR NEIGHBOURHOOD?

- CONVENIENCE STORE
- DIRECT ACCESS TO MAIN HIGHWAY
- SHOPPING CENTRE
- GOLF COURSE

\*All distances are approximate. Addresses are indicative and used for marketing purpose.

#### **OUR STRATEGIC LOCATION IS EVERYTHING**

Samana Waves is located in Jumeirah Village Circle – just in the heart of Dubai. Here's how long it will take you to get to some of the most famous landmarks in Dubai from Samana Waves: