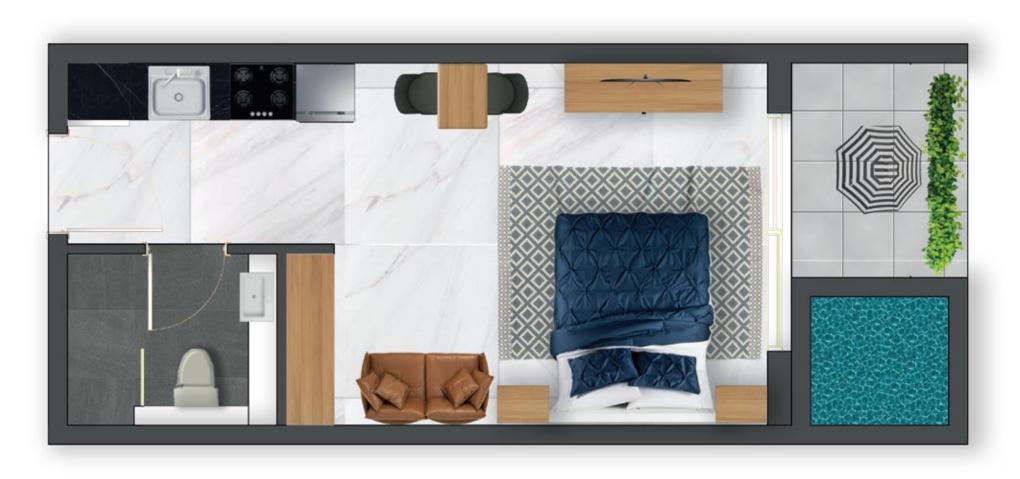

### STUDIO WITH PRIVATE POOL

**NET AREA** 

420 ft<sup>2</sup>

## PRIVATE POOL