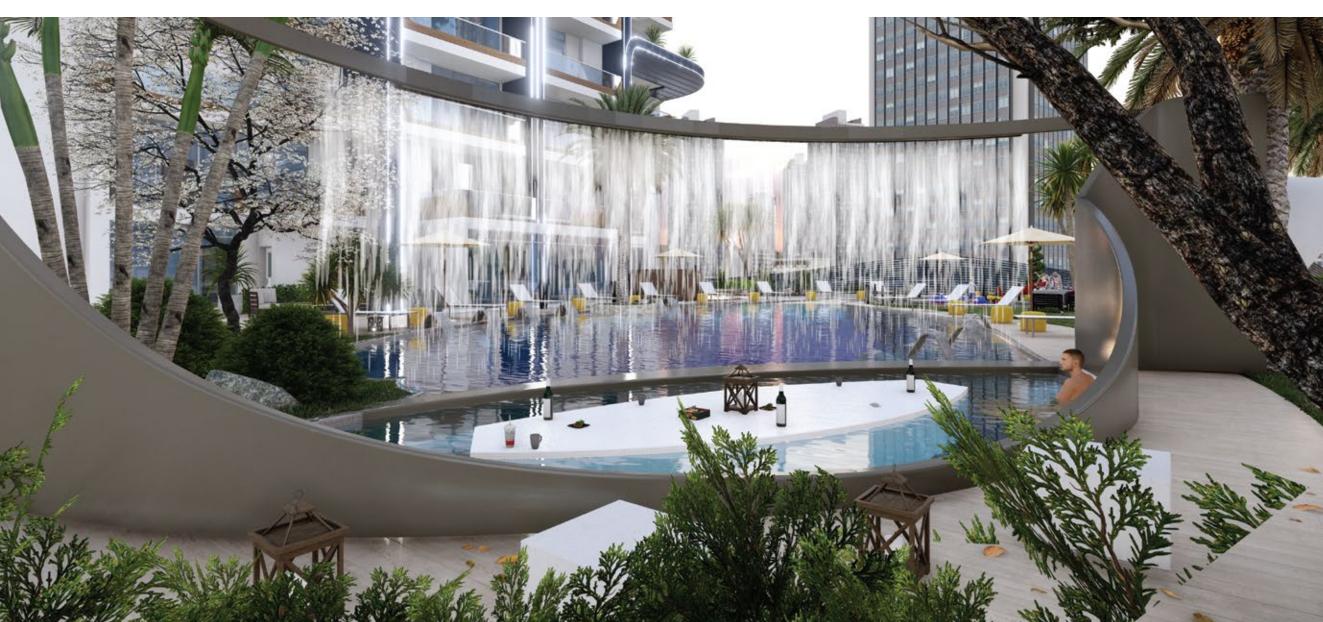

## **ABOUT SAMANA WAVES**

Samana Waves is a complex of ultra-high-end residential apartments, located in the heart of Dubai, the city of dreams. Designed for those who prefer leisure, lavishness, and a bit of extravagance in life, Samana Waves features state-of-the-art apartments with spacious interior inside and breathtaking views outside. From private pools in select apartments to a leisure deck with a gigantic pool and iconic cascading water features, to indoor and outdoor gym, to sauna and steam room, to dedicated kids play area, Samana Waves offer all amenities that you can wish for a luxurious lifestyle.

## LIVE IN STYLE

Samana Waves luxury ambiance embodies a smart lifestyle, a lobby that gives the impression of grandeur and extravagance, and panoramic elevators that bring you up to any of the 26 floors. With a gigantic pool, cascading water features, and a breath-taking leisure deck, this exudes elegance throughout its structure and style.