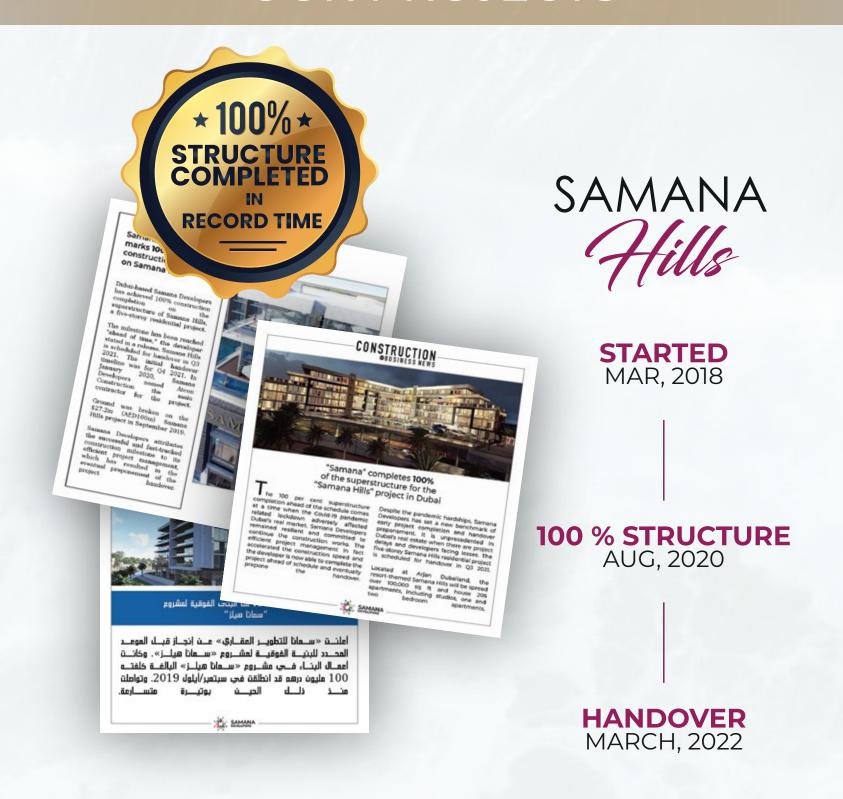

Samana Developers broke ground in the property development industry with it's first project Samana Greens in September of 2018 in the heart of Arjan, Dubai and has successfully been delivered. On the success of Samana Greens, Samana Hills was launched in March 2018 and is on-track for handover with the Samana fast-track construction strategy. Samana Greens completed the main structure within just 8 months and Samana Hills has seen record breaking construction progress. Samana Golf Avenue launched on March 2021, with its fast progress Samana developers completed 20% of construction by Sep 2021, Golf Avenue is on fast track a scheduled to hand over by Dec 2022. Samana park views is a newly launched project featuring luxury experience with stunning private pool apartments. The project is expected to be completed by 2024. The track-record of Samana Developers which has proven to show that the developments are on time, every time has been recognized internationally and the commitment to delivery and a transparent approach has been acknowledged with numerous awards.