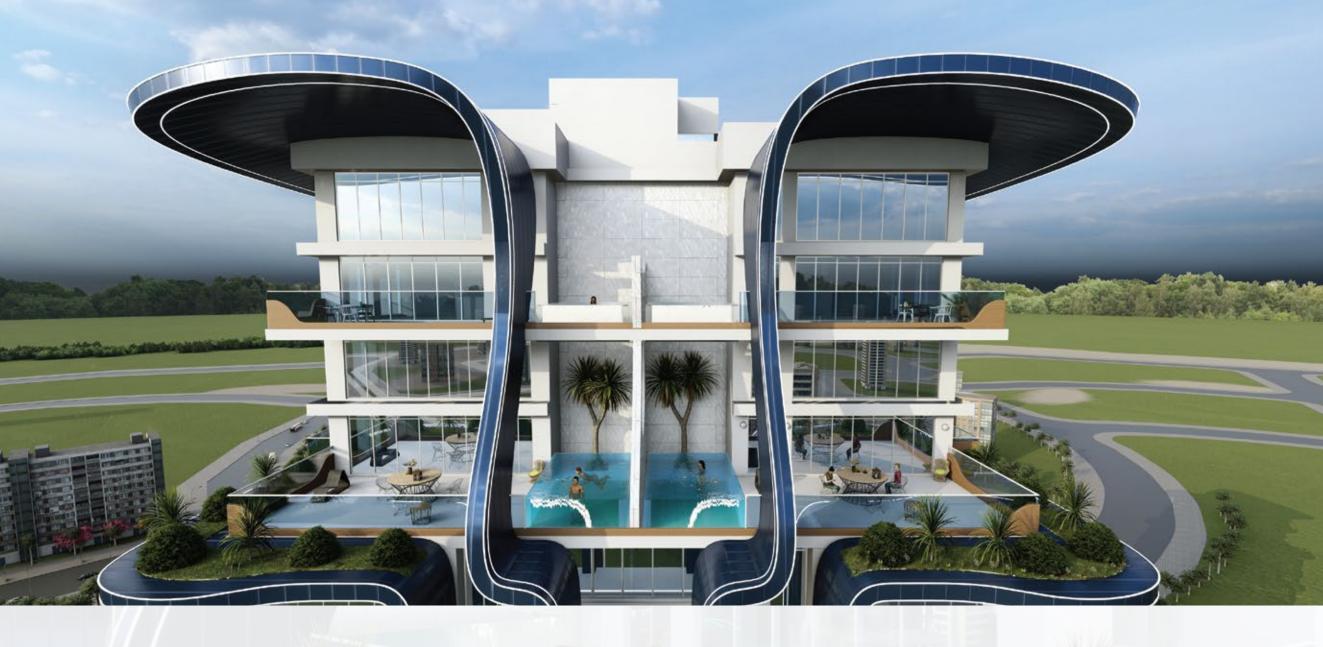

## **ABOUT SAMANA WAVES**

Samana Waves is a complex of ultra-high-end residential apartments, located in the heart of Dubai, the city of dreams. Designed for those who prefer leisure, lavishness, and a bit of extravagance in life, Samana Waves features state-of-the-art apartments with spacious interior inside and breathtaking views outside. From private pools in select apartments to a leisure deck with a gigantic pool and iconic cascading water features, to indoor and outdoor gym, to sauna and steam room, to dedicated kids play area, Samana Waves offer all amenities that you can wish for a luxurious lifestyle.

## HIGH-END RESIDENTIAL APARTMENTS

Samana Waves offers 213 ultra-high-end residential apartments in Jumeirah Village Circle. Featuring duplex style living, private pools, fully functional health club and water features, you can find everything you could ever desire for a luxurious lifestyle in Dubai.

## LIVE IN STYLE

Samana Waves luxury ambiance embodies a smart lifestyle, a lobby that gives the impression of grandeur and extravagance, and panoramic elevators that bring you up to any of the 26 floors. With a gigantic pool, cascading water features, and a breath-taking leisure deck, this exudes elegance throughout its structure and style.