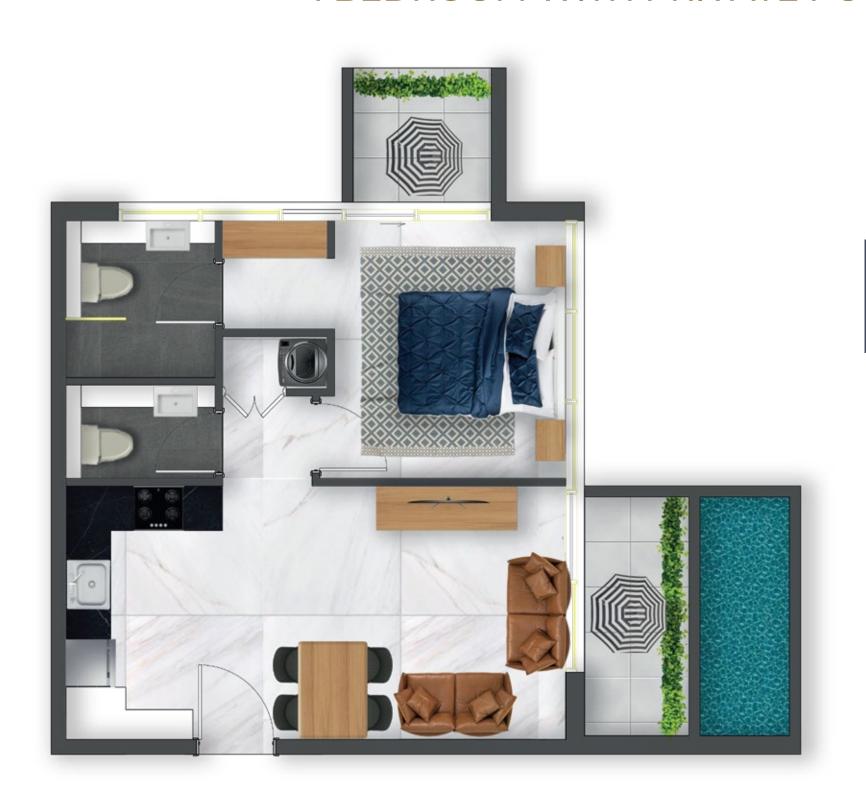

## WHAT'S IN YOUR NEIGHBOURHOOD?





- CONVENIENCE STORE
- DIRECT ACCESS TO MAIN HIGHWAY
- SHOPPING CENTRE
- GOLF COURSE

\*All distances are approximate. Addresses are indicative and used for marketing purpose.



#### **OUR STRATEGIC LOCATION IS EVERYTHING**

Samana Waves is located in Jumeirah Village Circle – just in the heart of Dubai. Here's how long it will take you to get to some of the most famous landmarks in Dubai from Samana Waves:

































### STUDIO - TYPE 01



**NET AREA** 

400 ft<sup>2</sup>



### STUDIO - TYPE 02





### **STUDIO**









### STUDIO WITH PRIVATE POOL



**NET AREA** 

420 ft<sup>2</sup>





### STUDIO













### 1 BEDROOM



**NET AREA** 

700 ft<sup>2</sup>





### 1 BEDROOM









### 1 BEDROOM WITH PRIVATE POOL



**NET AREA** 

698 ft<sup>2</sup>

















### 1 BEDROOM DUPLEX WITH PRIVATE POOL

LEVEL 1



LEVEL 2



**NET AREA** 

1,041 ft<sup>2</sup>





## 3EDROOM DUPLE) WITH PRIVATE POOL













### 2 BEDROOM WITH PRIVATE POOL



**NET AREA** 

1286 ft<sup>2</sup>





## 2 BEDROOM













### 2 BEDROOM DUPLEX WITH PRIVATE POOL





**NET AREA** 

1676 ft<sup>2</sup>





# 2 BEDROOM DUPLEX WITH PRIVATE POOL

## PRIVATE POOL













### A PROJECT BY AN AWARD WINNING DEVELOPER



+971 4 563 9510 | info@samanadevelopers.com 4th Floor, Building 7, Bay Square, Business Bay, Dubai, United Arab Emirates DEVELOPER REGISTRATION NUMBER: 1344 PROJECT REGISTRATION NUMBER: 2202