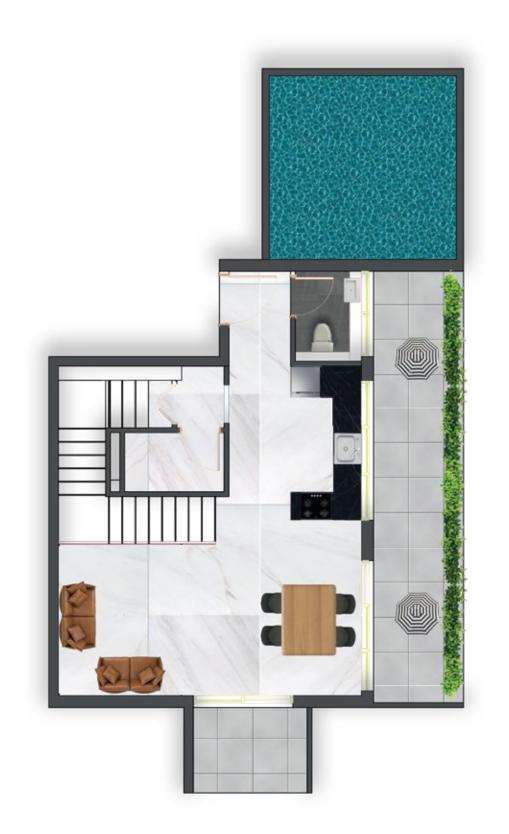

### 1 BEDROOM DUPLEX WITH PRIVATE POOL

LEVEL 1

LEVEL 2

**NET AREA** 

1,041 ft<sup>2</sup>

### 2 BEDROOM DUPLEX WITH PRIVATE POOL

**NET AREA** 

1676 ft<sup>2</sup>

# 2 BEDROOM DUPLEX WITH PRIVATE POOL