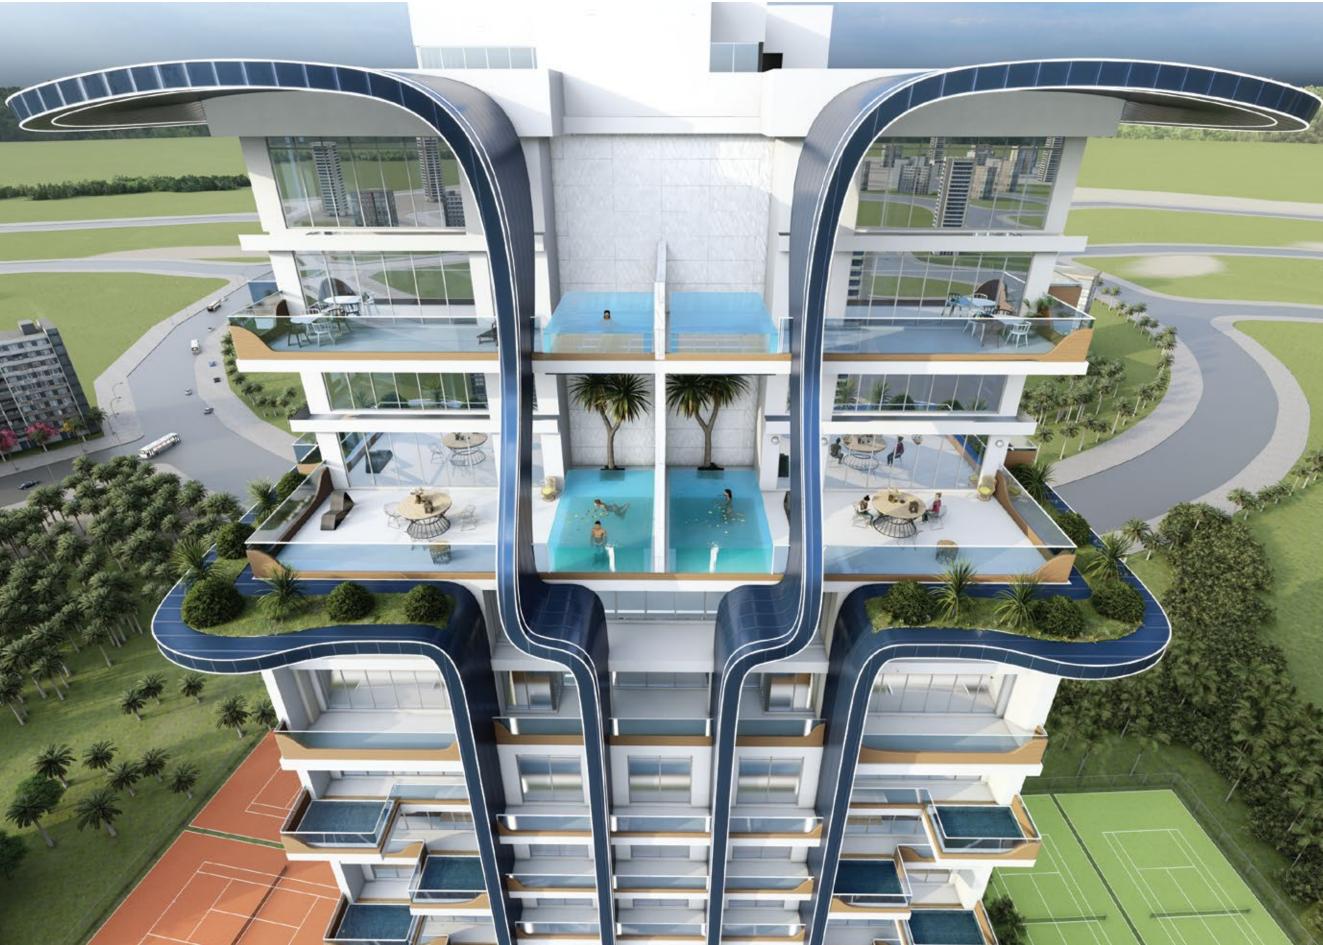

## HIGH-END RESIDENTIAL APARTMENTS

Samana Waves offers 213 ultra-high-end residential apartments in Jumeirah Village Circle. Featuring duplex style living, private pools, fully functional health club and water features, you can find everything you could ever desire for a luxurious lifestyle in Dubai.

### STUDIO WITH PRIVATE POOL

**NET AREA** 

420 ft<sup>2</sup>

### 1 BEDROOM WITH PRIVATE POOL

**NET AREA** 

698 ft<sup>2</sup>

### 1 BEDROOM DUPLEX WITH PRIVATE POOL

LEVEL 1

LEVEL 2

**NET AREA** 

1,041 ft<sup>2</sup>