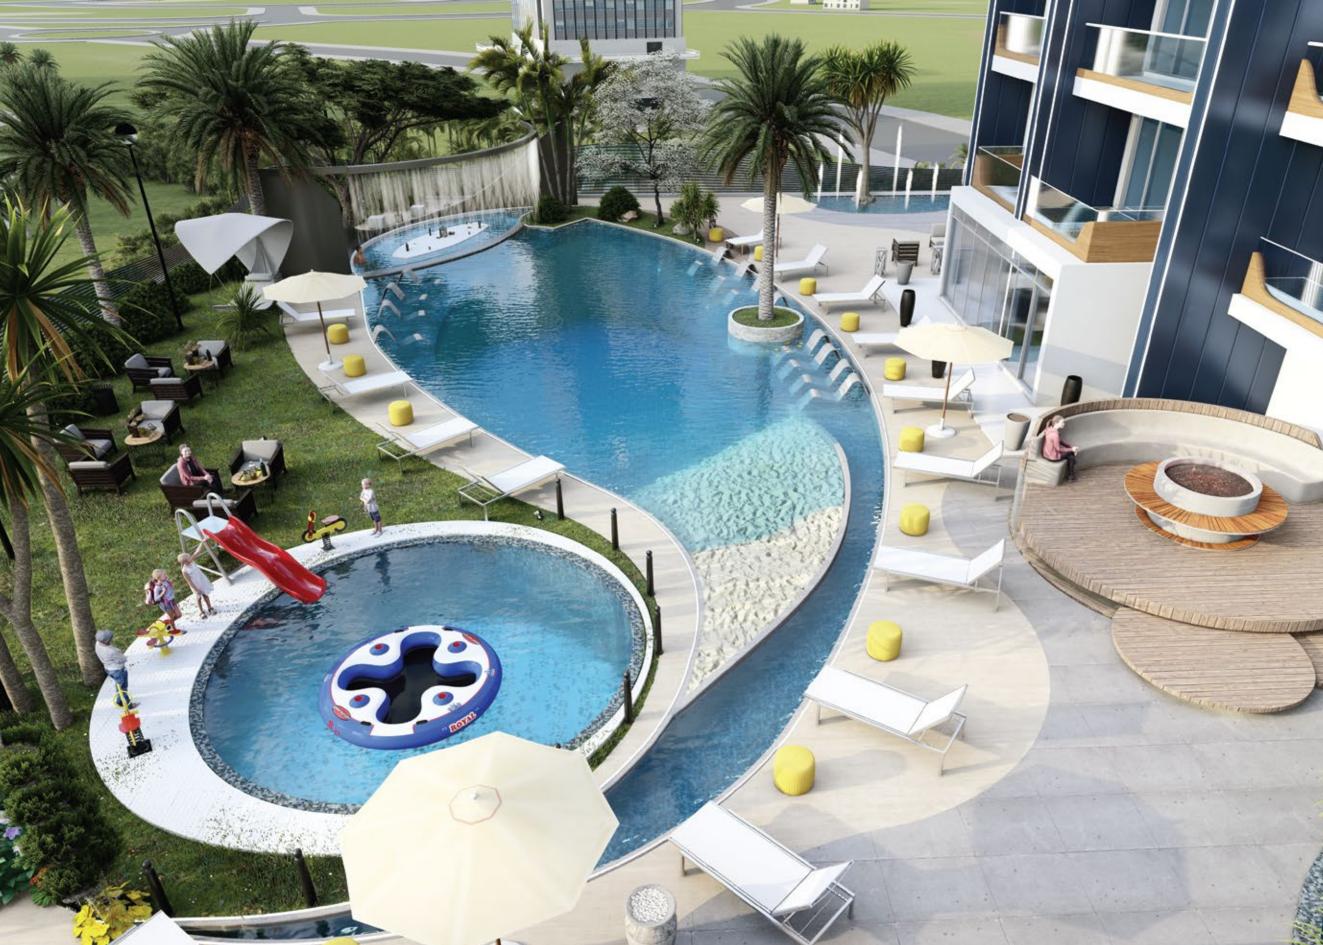

## **ABOUT SAMANA WAVES**

Samana Waves is a complex of ultra-high-end residential apartments, located in the heart of Dubai, the city of dreams. Designed for those who prefer leisure, lavishness, and a bit of extravagance in life, Samana Waves features state-of-the-art apartments with spacious interior inside and breathtaking views outside. From private pools in select apartments to a leisure deck with a gigantic pool and iconic cascading water features, to indoor and outdoor gym, to sauna and steam room, to dedicated kids play area, Samana Waves offer all amenities that you can wish for a luxurious lifestyle.

## LIVE IN STYLE

Samana Waves luxury ambiance embodies a smart lifestyle, a lobby that gives the impression of grandeur and extravagance, and panoramic elevators that bring you up to any of the 26 floors. With a gigantic pool, cascading water features, and a breath-taking leisure deck, this exudes elegance throughout its structure and style.