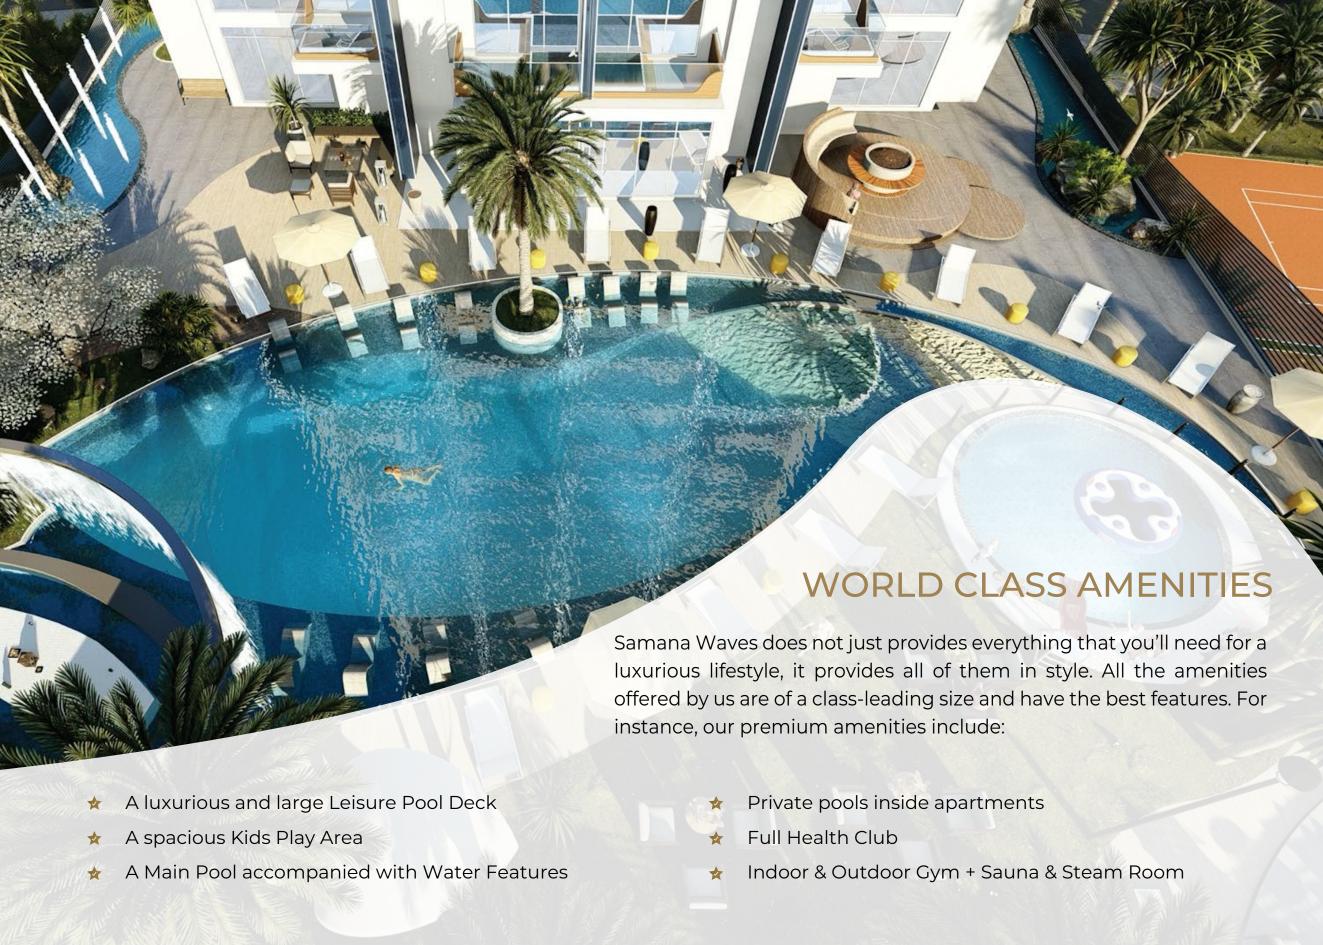

## **ABOUT SAMANA WAVES**

Samana Waves is a complex of ultra-high-end residential apartments, located in the heart of Dubai, the city of dreams. Designed for those who prefer leisure, lavishness, and a bit of extravagance in life, Samana Waves features state-of-the-art apartments with spacious interior inside and breathtaking views outside. From private pools in select apartments to a leisure deck with a gigantic pool and iconic cascading water features, to indoor and outdoor gym, to sauna and steam room, to dedicated kids play area, Samana Waves offer all amenities that you can wish for a luxurious lifestyle.

## HIGH-END RESIDENTIAL APARTMENTS

Samana Waves offers 213 ultra-high-end residential apartments in Jumeirah Village Circle. Featuring duplex style living, private pools, fully functional health club and water features, you can find everything you could ever desire for a luxurious lifestyle in Dubai.