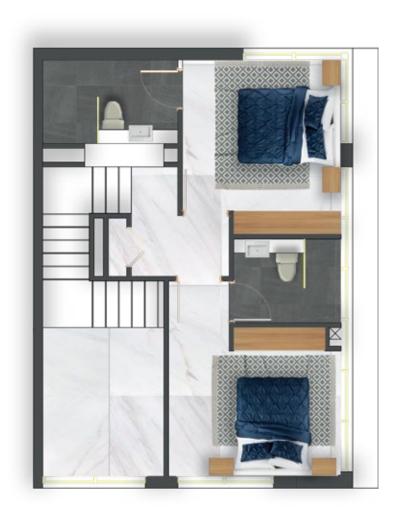

### 2 BEDROOM WITH PRIVATE POOL

**NET AREA** 

1286 ft<sup>2</sup>

## 2 BEDROOM