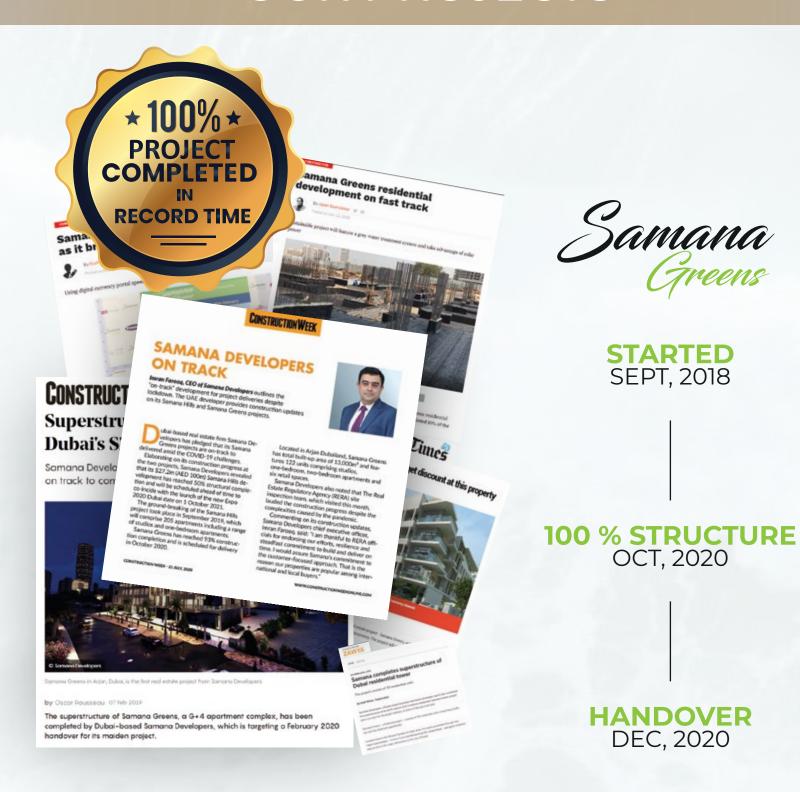

Samana Developers broke ground in the property development industry with it's first project Samana Greens in September of 2018 in the heart of Arjan, Dubai and has successfully been delivered. On the success of Samana Greens, Samana Hills was launched in March 2018 and is on-track for handover with the Samana fast-track construction strategy. Samana Greens completed the main structure within just 8 months and Samana Hills has seen record breaking construction progress. Samana Golf Avenue launched on March 2021, with its fast progress Samana developers completed 20% of construction by Sep 2021, Golf Avenue is on fast track a scheduled to hand over by Dec 2022. Samana park views is a newly launched project featuring luxury experience with stunning private pool apartments. The project is expected to be completed by 2024. The track-record of Samana Developers which has proven to show that the developments are on time, every time has been recognized internationally and the commitment to delivery and a transparent approach has been acknowledged with numerous awards.