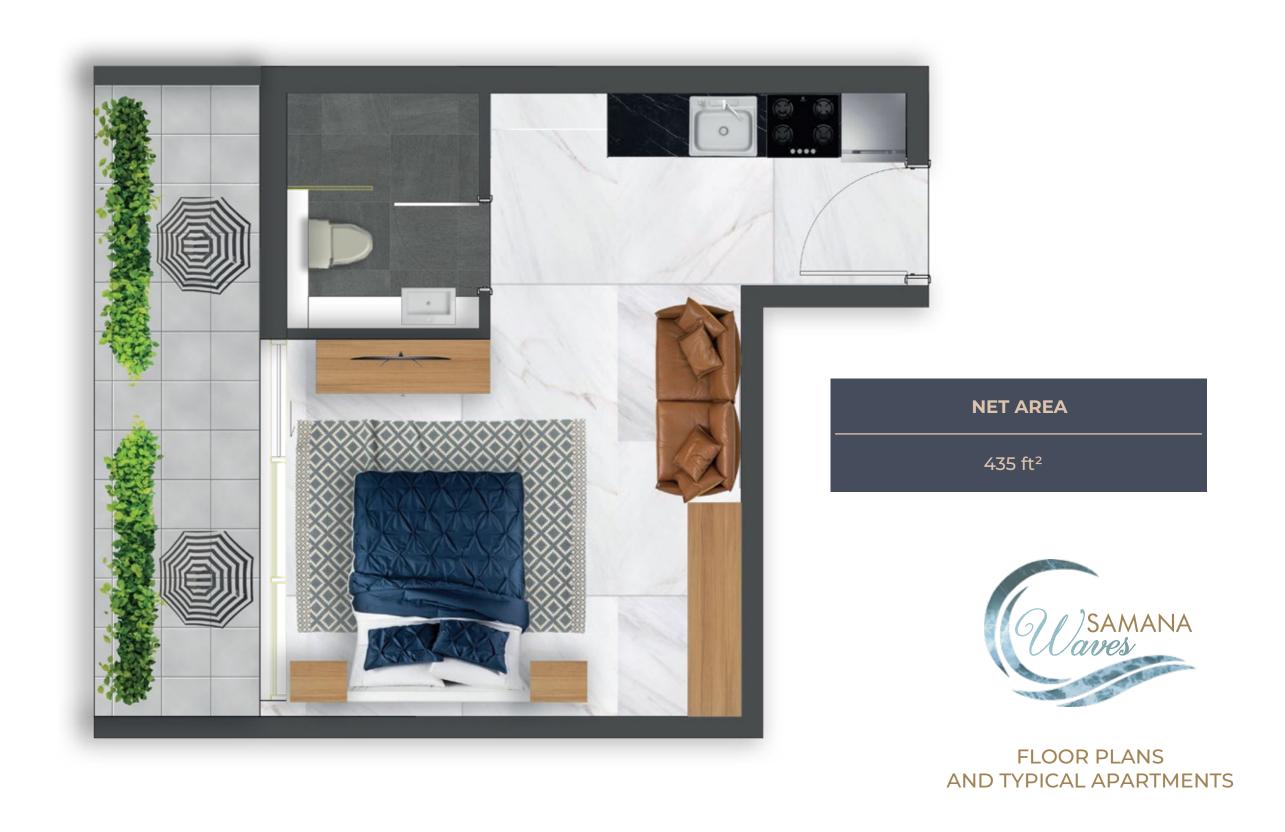

**AREA** 



POOL



























### EASY ACCESS TO ALL FACILITIES

Situated just next to Sheikh Mohammad Bin Zayed road, near Dubai International Stadium, Samana Waves has everything needed for everyday life nearby.

#### WHAT'S IN YOUR NEIGHBOURHOOD?





- CONVENIENCE STORE
- DIRECT ACCESS TO MAIN HIGHWAY
- SHOPPING CENTRE
- GOLF COURSE

\*All distances are approximate. Addresses are indicative and used for marketing purpose.



#### **OUR STRATEGIC LOCATION IS EVERYTHING**

Samana Waves is located in Jumeirah Village Circle – just in the heart of Dubai. Here's how long it will take you to get to some of the most famous landmarks in Dubai from Samana Waves:

































### STUDIO - TYPE 01



**NET AREA** 

400 ft<sup>2</sup>



### STUDIO - TYPE 02





### **STUDIO**









### STUDIO WITH PRIVATE POOL



**NET AREA** 

420 ft<sup>2</sup>





### STUDIO













### 1 BEDROOM



**NET AREA** 

700 ft<sup>2</sup>





### 1 BEDROOM









### 1 BEDROOM WITH PRIVATE POOL



**NET AREA** 

698 ft<sup>2</sup>

















### 1 BEDROOM DUPLEX WITH PRIVATE POOL

LEVEL 1



LEVEL 2



**NET AREA** 

1,041 ft<sup>2</sup>





## 3EDROOM DUPLE) WITH PRIVATE POOL













### 2 BEDROOM WITH PRIVATE POOL



**NET AREA** 

1286 ft<sup>2</sup>





## 2 BEDROOM













### 2 BEDROOM DUPLEX WITH PRIVATE POOL





**NET AREA** 

1676 ft<sup>2</sup>





# 2 BEDROOM DUPLEX WITH PRIVATE POOL

## PRIVATE POOL













### A PROJECT BY AN AWARD WINNING DEVELOPER



+971 4 563 9510 | info@samanadevelopers.com 4th Floor, Buildi