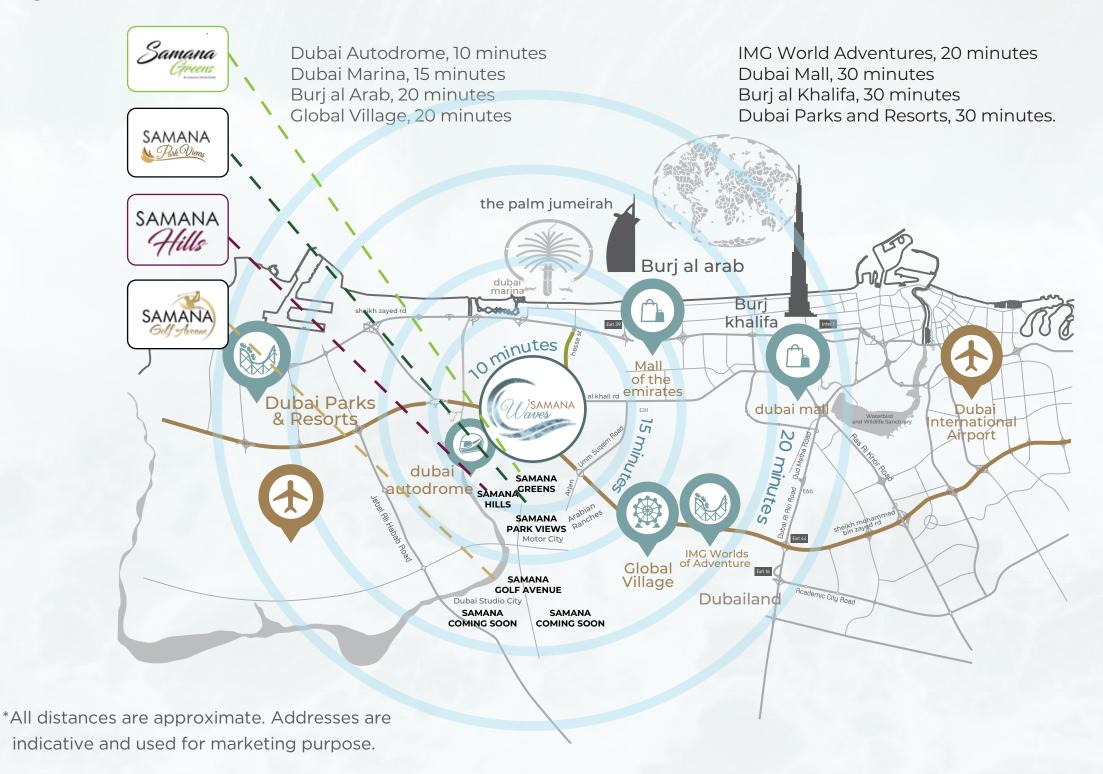

#### **OUR STRATEGIC LOCATION IS EVERYTHING**

Samana Waves is located in Jumeirah Village Circle – just in the heart of Dubai. Here's how long it will take you to get to some of the most famous landmarks in Dubai from Samana Waves: