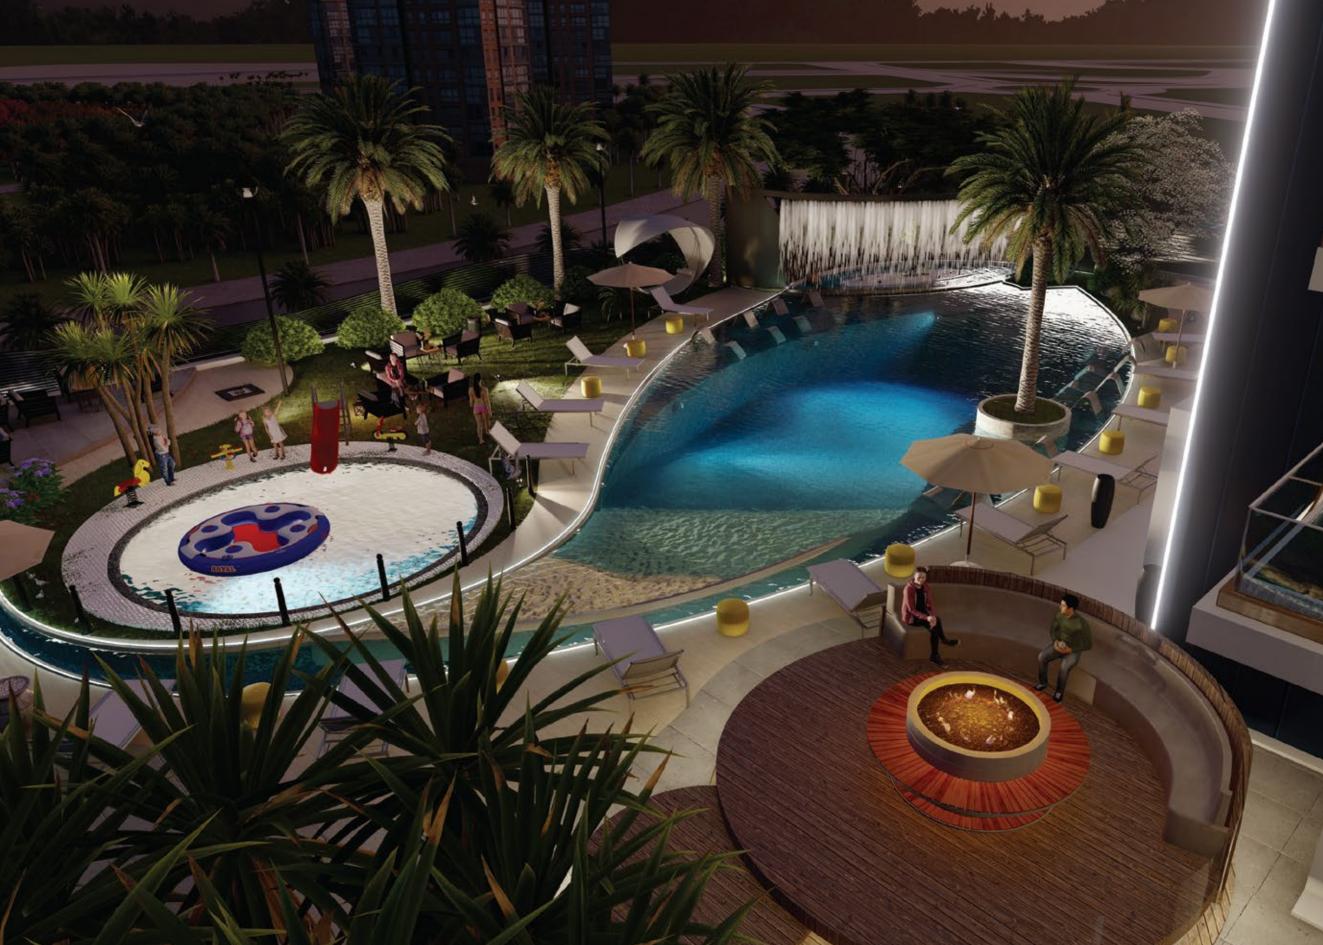

## **ABOUT SAMANA WAVES**

Samana Waves is a complex of ultra-high-end residential apartments, located in the heart of Dubai, the city of dreams. Designed for those who prefer leisure, lavishness, and a bit of extravagance in life, Samana Waves features state-of-the-art apartments with spacious interior inside and breathtaking views outside. From private pools in select apartments to a leisure deck with a gigantic pool and iconic cascading water features, to indoor and outdoor gym, to sauna and steam room, to dedicated kids play area, Samana Waves offer all amenities that you can wish for a luxurious lifestyle.

## HIGH-END RESIDENTIAL APARTMENTS

Samana Waves offers 213 ultra-high-end residential apartments in Jumeirah Village Circle. Featuring duplex style living, private pools, fully functional health club and water features, you can find everything you could ever desire for a luxurious lifestyle in Dubai.

## LIVE IN STYLE

Samana Waves luxury ambiance embodies a smart lifestyle, a lobby that gives the impression of grandeur and extravagance, and panoramic elevators that bring you up to any of the 26 floors. With a gigantic pool, cascading water features, and a breath-taking leisure deck, this exudes elegance throughout its structure and style.