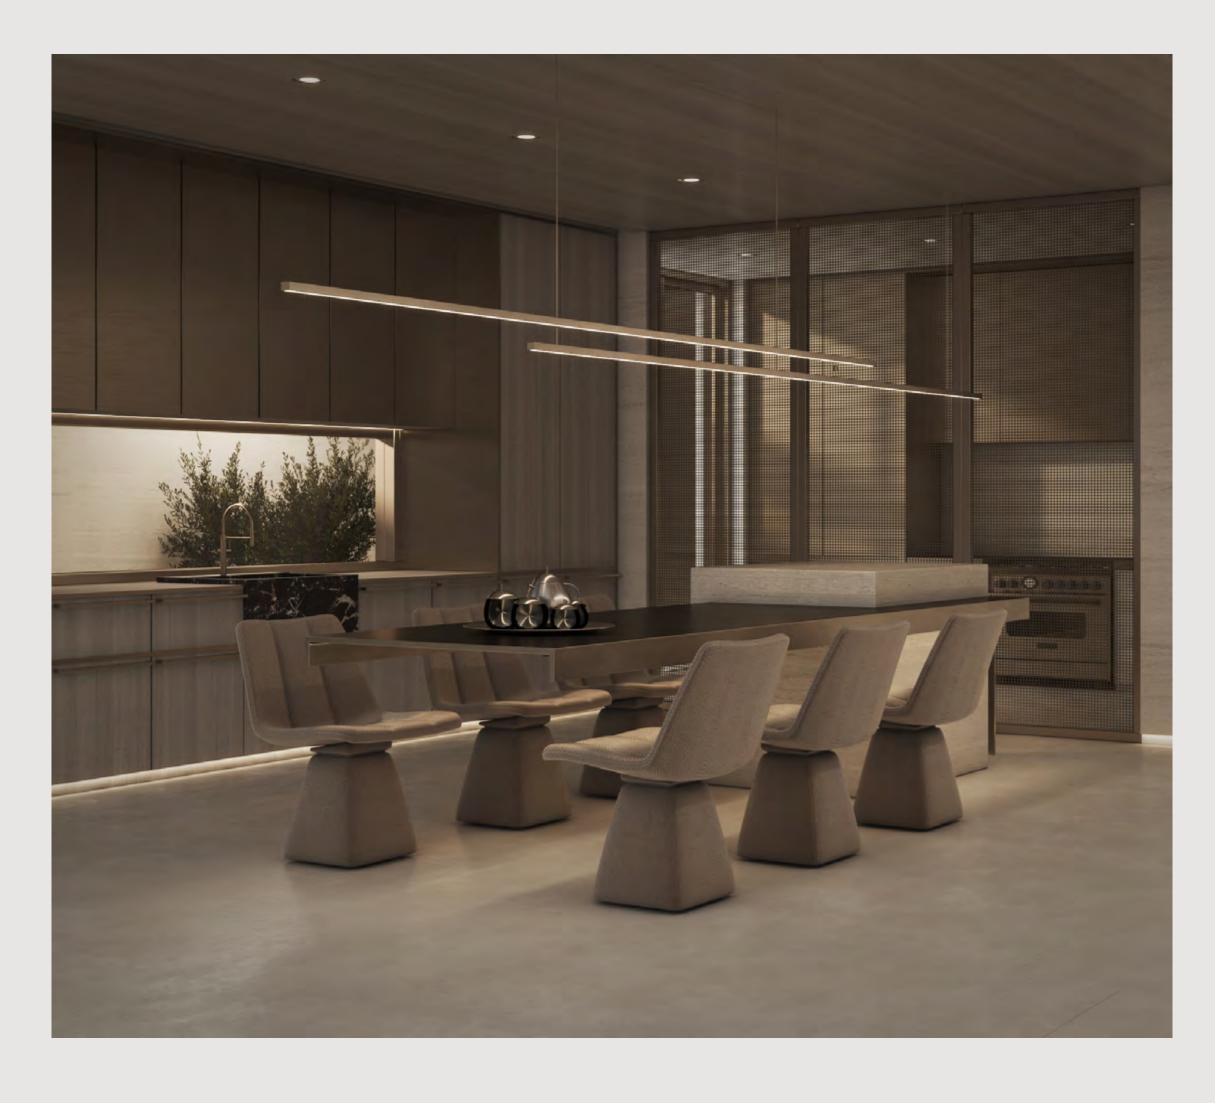

#### KETURAH RESERVE SUPERHOMES, DESIGNED FROM THE INSIDE OUT

Keturah Reserve is uniquely conceived and designed from the inside out using principles of the five elements, proportions, ratio and light, and natural materials. All residences are fully furnished, with furniture and fixtures custom-designed and produced for each space in natural, raw materials and in neutral colours. They blend perfectly into the interior, freeing the residents' movement and circulation, and elevating their physical and mental well-being.

#### THE FLOW OF AIR

KeturahReservehomesaredesigned with double volume interior spaces, naturally increasing the flow of air. Keturah Reserve's super-efficient VRF (Variable Refrigerant Flow) technology reduces energy costs, improves residents' comfort, and sends cooled air to evaporators in different spaces, maintaining an even, consistent temperature by zone. The air filtration system silently eliminates pollen, cooking odors and smoke, continuously purifying and refreshing the air.

#### THE FLOW OF LIGHT

The architecture of Keturah Reserve is designed to optimize natural daylight without its heat or glare. When daylight fades, architectural lighting optimizes the body's circadian system, enhancing residents' mood, comfort and alertness, and improving the quality of their sleep.

#### THE FLOW OF COLOUR

The architecture of Keturah Reserve homes blends into the rawness of the desert landscape, to create an ambiance of solace and serenity. The bleached bone-coloured travertine facade links the exterior to the interior, with bronze vertical slats creating a subtle interplay of light and shade.

#### THE FLOW OF SPACE

Keturah Reserve homes are conceived and designed from the inside out using contemporary architectural principles of the five elements, proportions, ratio and daylight, in raw, natural materials.