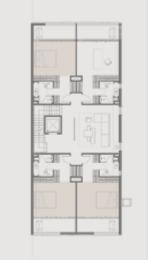

#### PLOT

239.90 sq.m 2,582.26 sq.ft AREA 42, 43, 44 and 45 Plot No. 73 REGULAR 10 CORNER No. of Units GROUND + 2 FLOORS + ROOF No. of Levels 14.60m ROOF SLAB Height

| 01 OUTDOOR YARD          |
|--------------------------|
| 02 POOL                  |
| 03 ENTERTAINMENT AREA    |
| 04 KITCHEN   DINING AREA |
| 05 LIFT                  |
| 06 MAIN KITCHEN          |

07 HALLWAY

08 WASH AREA 09 MAID'S BATHROOM 10 MAID'S ROOM 11 GUEST BATHROOM 12 GUEST ROOM 13 CAR PORT 14 MAIN ENTRANCE

01 MASTER LIVING AREA 02 LIFT 03 WALK-IN-CLOSET 04 MASTER BEDROOM 05 MASTER BATHROOM

06 BALCONY

01 BALCONY 02 WALK-IN-CLOSET 03 BEDROOM 04 BATHROOM

06 LIFT

07 BATHROOM 08 BEDROOM | KID'S ROOM 09 WALK-IN-CLOSET 10 BALCONY 05 ENTERTAINMENT AREA 11 BALCONY

01 OUTDOOR SEATING AREA 02 OUTDOOR GRILL AREA 03 LAUNDRY AREA 04 LIFT 05 MEP SERVICES AREA