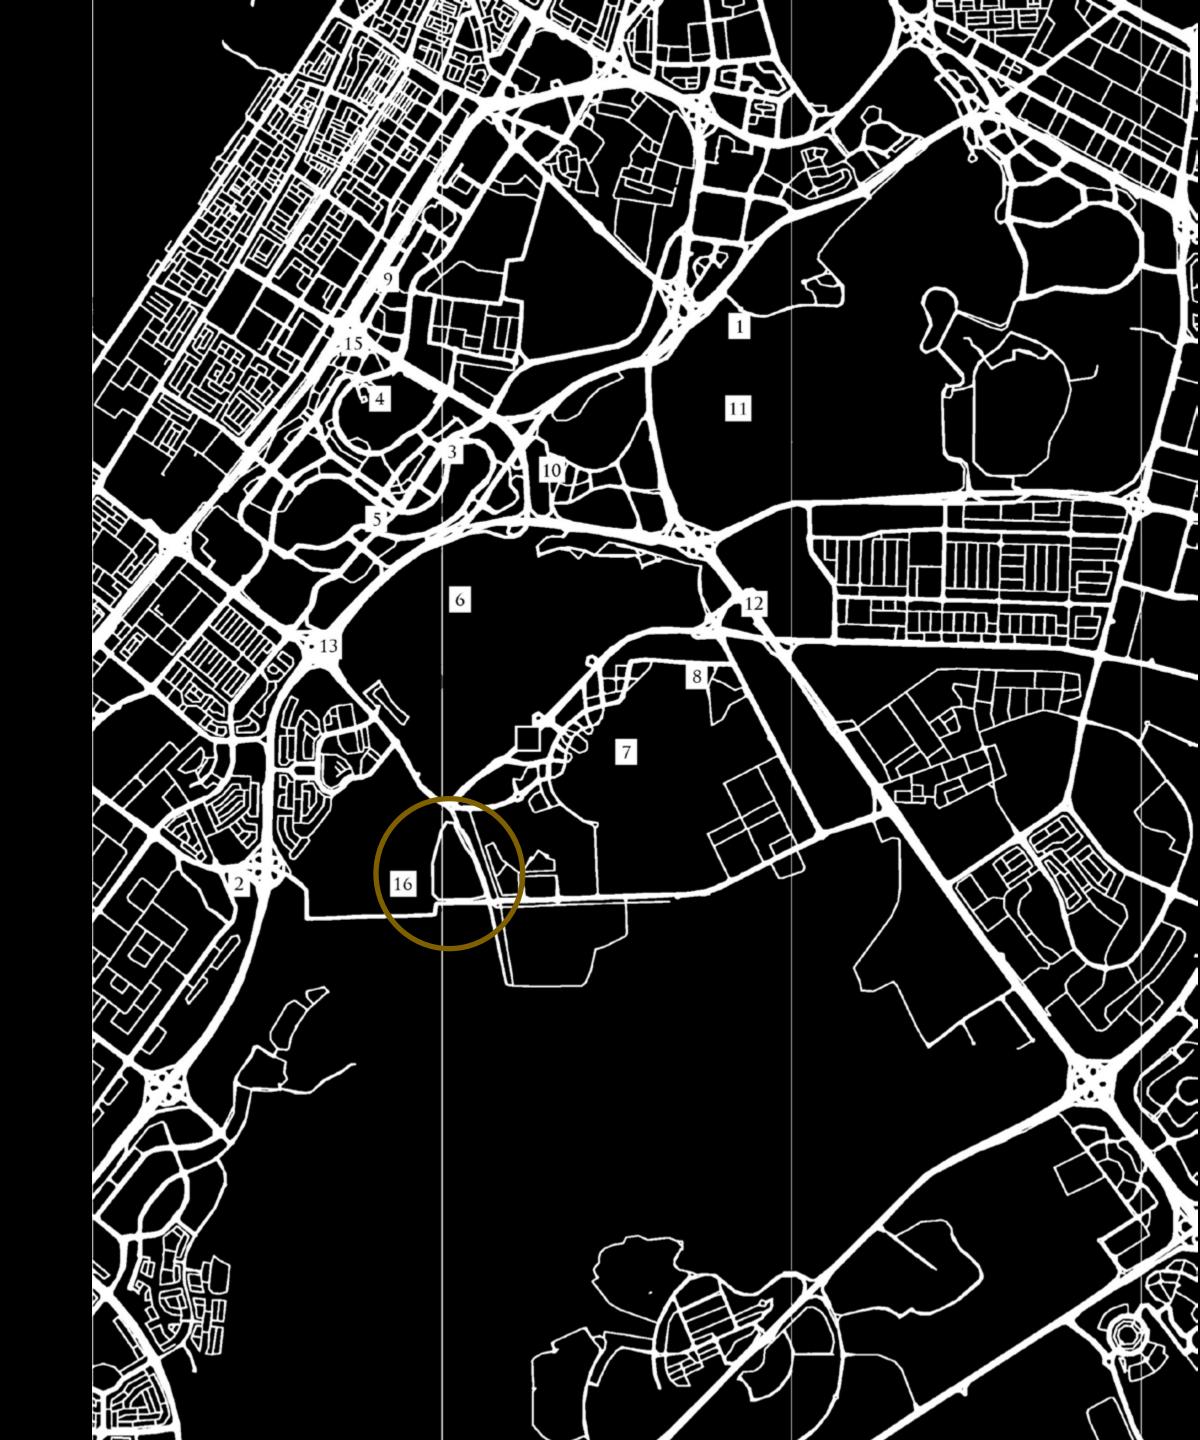

#### KETURAH RESERVE AT MEYDAN

Keturah Reserve is uniquely located at Meydan, the only residential development in Dubai with a direct 7-minute link to Downtown, with four separate exits onto the city's main thoroughfares.

- 1. KETURAH RESERVE BY MAG
- 2. MAG LOGISTICS
- 3. MAG 318
- 4. BURJ KHALIFA
- 5. DUBAI WATER CANAL
- 6. MEYDAN ONE MALL
- 7. MEYDAN GRANDSTAND
- 8. MEYDAN GOLF COURSE
- 9. EMIRATES FINANCIAL TOWERS BY MAG
- 10. DUBAI DESIGN DISTRICT
- 11. DUBAI SANCTUARY
- 12. AL AIN / DUBAI HIGHWAY
- 13. AL KHAIL HIGHWAY
- 14. AL MEYDAN ROAD
- 15. SHEIKH ZAYED ROAD
- 16. ETIHAD RAIL MAIN STATION

#### **ACCESSIBILITY**

- Dubai International Airport, 21 minutes
- Downtown, 7 minutes
- DIFC Financial Center, 12 minutes
- Business Bay, 15 minutes
- Dubai Design District, 15 minutes
- The Beach, 20 minutes
- Blue Waters, 30 minutes