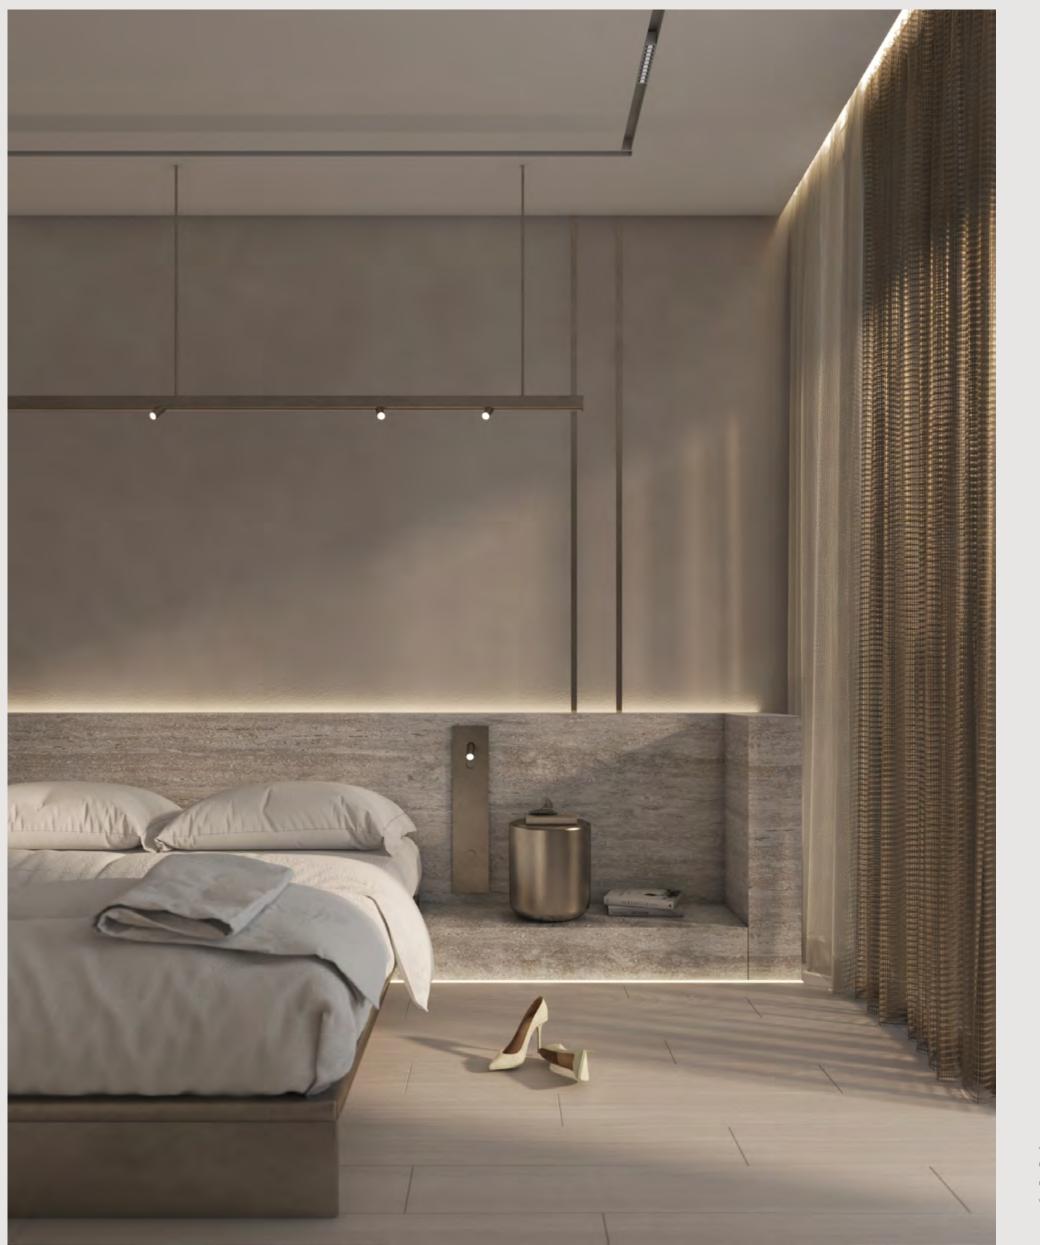

#### THE FLOW OF LIGHT

The architecture of Keturah Reserve is designed to optimize natural daylight without its heat or glare. When daylight fades, architectural lighting optimizes the body's circadian system, enhancing residents' mood, comfort and alertness, and improving the quality of their sleep.

Lighting is always lateral, never directly overhead, to optimize visual comfort, enhance the space and create atmosphere by zone, for a subtle and healing ambiance

#### THE FLOW OF COLOUR

The architecture of Keturah Reserve homes blends into the rawness of the desert landscape, to create an ambiance of solace and serenity. The bleached bone-coloured travertine facade links the exterior to the interior, with bronze vertical slats creating a subtle interplay of light and shade.

The three cool-neutral tone-on-tone palette of cream, champagne and bronze, and three textures of wood, stone and metal, are inspired by the natural colours and textures of the surrounding desert.