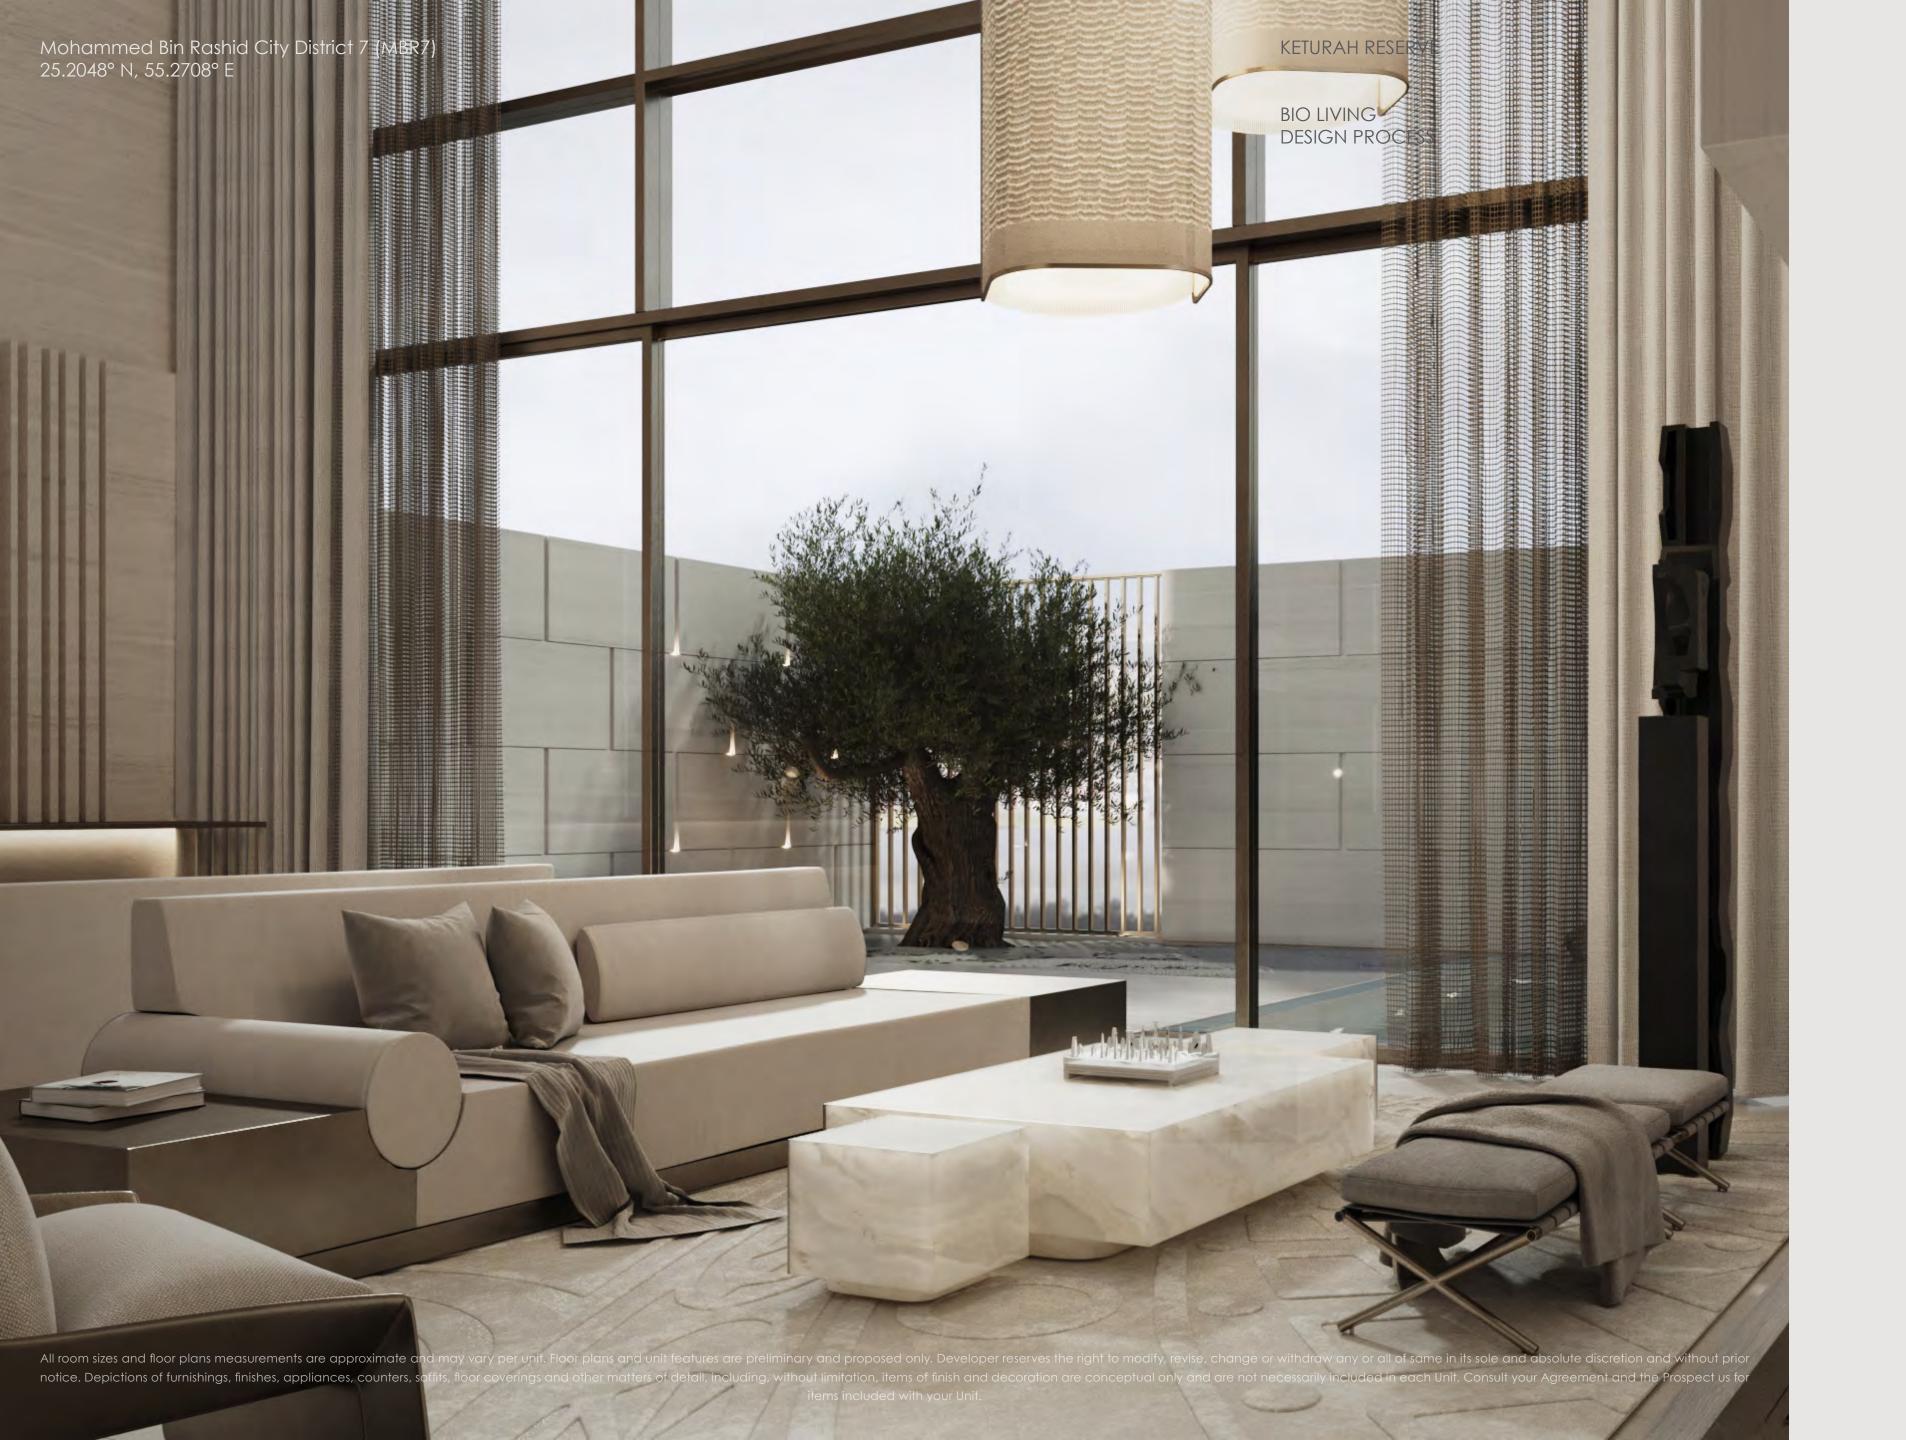

#### KETURAH RESERVE SUPERHOMES, DESIGNED FROM THE INSIDE OUT

Keturah Reserve is uniquely conceived and designed from the inside out using principles of the five elements, proportions, ratio and light, and natural materials. All residences are fully furnished, with furniture and fixtures custom-designed and produced for each space in natural, raw materials and in neutral colours. They blend perfectly into the interior, freeing the residents' movement and circulation, and elevating their physical and mental well-being.

Keturah Reserve's Super Home™ Concept is designed to transform residents' lives through their experience of the interior and exterior space.

#### THE FLOW OF COLOUR

The architecture of Keturah Reserve homes blends into the rawness of the desert landscape, to create an ambiance of solace and serenity. The bleached bone-coloured travertine facade links the exterior to the interior, with bronze vertical slats creating a subtle interplay of light and shade.

The three cool-neutral tone-on-tone palette of cream, champagne and bronze, and three textures of wood, stone and metal, are inspired by the natural colours and textures of the surrounding desert.