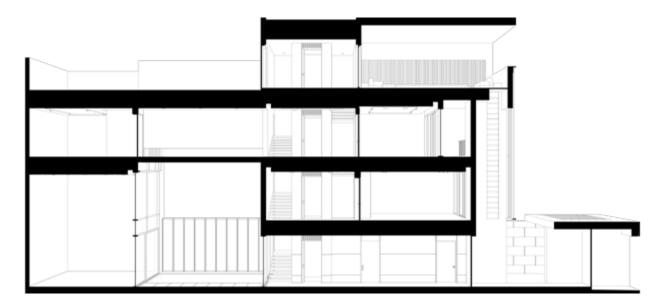

#### **ELEVATION OF THE SUPERHOME**

Each three-storey superhome is composed of two distinct parts, the communal space in front, the private space behind.

A passerelle connects the two.

The roof deck has an outdoor pool, terrace, barbeque with seating and storage area.