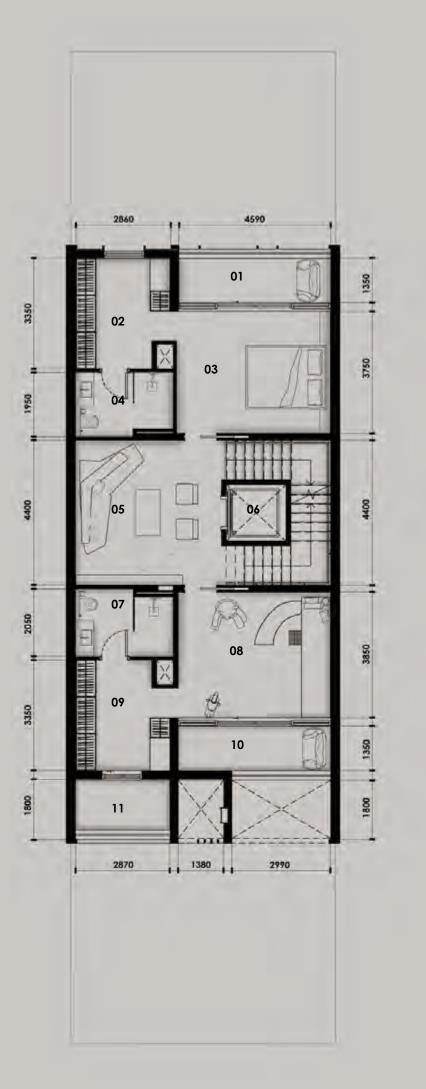

07 KITCHEN | DINING AREA

08 LAUNDRY ROOM

10 SERVICE KITCHEN
11 OUTDOOR GRILL AREA
12 WASH AREA
13 MAID'S BATHROOM
14 MAID'S ROOM
15 CARPORT

16 MAIN ENTRANCE

09 HALLWAY

01 LIFT
02 MASTER LIVING AREA
03 MASTER SEATING AREA
04 MASTER BATHROOM
05 MASTER BEDROOM
06 WALK-IN-CLOSET
07 BALCONY
08 BALCONY

 01 BALCONY 1
 08 ENTERTAINMENT AREA

 02 BALCONY 2
 09 BATHROOM 3

 03 BEDROOM 1
 10 BATHROOM 4

 04 BEDROOM 2
 11 BEDROOM 3

 05 BATHROOM 1
 12 BEDROOM 4

 06 BATHROOM 2
 13 BALCONY 3

 07 LIFT
 14 BALCONY 4

01 OUTDOOR SEATING AREA
02 LIFT
03 OUTDOOR GRILL AREA
04 MEP SERVICES AREA