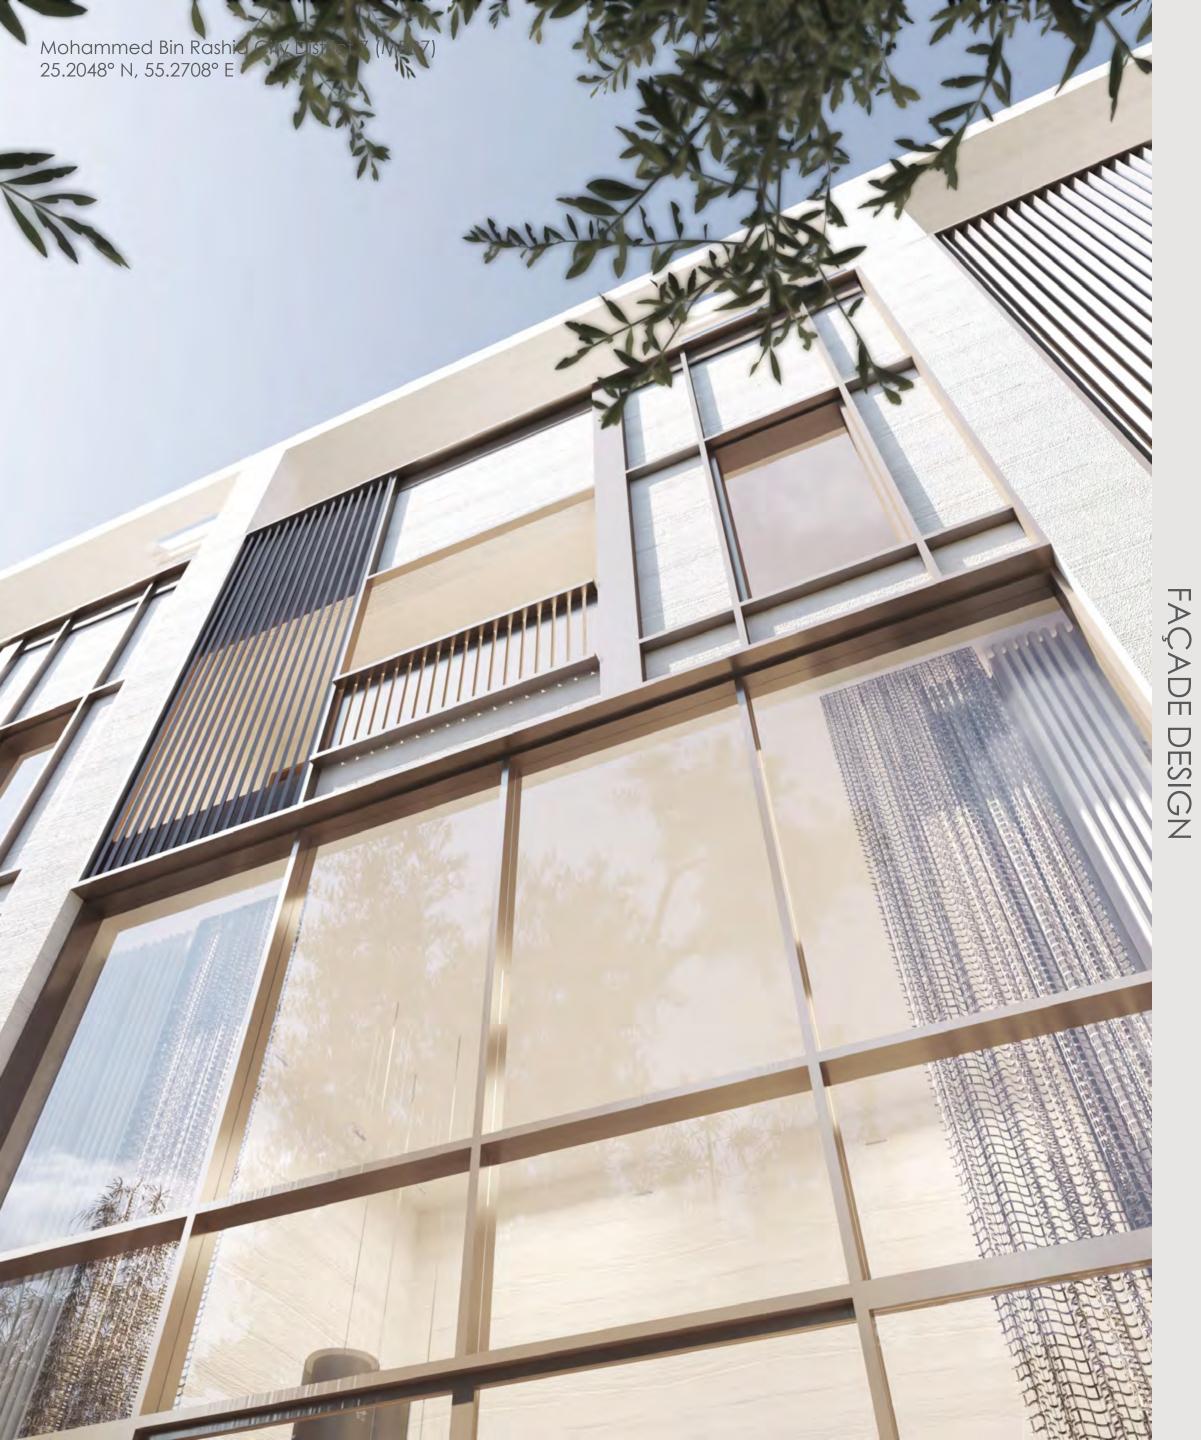

#### THE FLOW OF COLOUR

The architecture of Keturah Reserve homes blends into the rawness of the desert landscape, to create an ambiance of solace and serenity. The bleached bone-coloured travertine facade links the exterior to the interior, with bronze vertical slats creating a subtle interplay of light and shade.

#### ARCHITECTURE SKIN

The clean, geometric lines of the façade connect the interior to the exterior.

#### LANDSCAPE

The homes blend into the rawness of the desert landscape with its indigenous plants and olive trees.

FRAMELESS SLIDING DOOR

WHITE TRAVERTINE TILES

The travertine façade links the outside to the inside, with the vertical metal slats creating a play of shadow and intimacy.