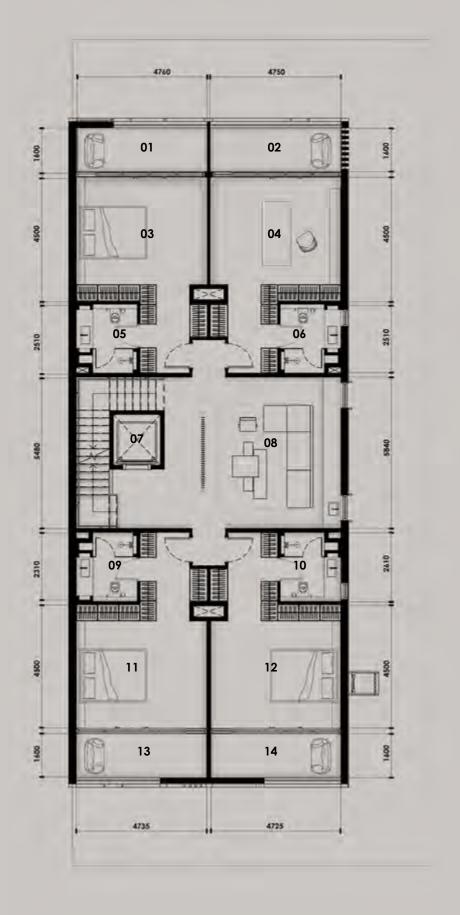

07 KITCHEN | DINING AREA

08 LAUNDRY ROOM

10 SERVICE KITCHEN
11 OUTDOOR GRILL AREA
12 WASH AREA
13 MAID'S BATHROOM
14 MAID'S ROOM
15 CARPORT

16 MAIN ENTRANCE

09 HALLWAY

01 LIFT
02 MASTER LIVING AREA
03 MASTER SEATING AREA
04 MASTER BATHROOM
05 MASTER BEDROOM
06 WALK-IN-CLOSET
07 BALCONY
08 BALCONY

 01 BALCONY 1
 08 ENTERTAINMENT AREA

 02 BALCONY 2
 09 BATHROOM 3

 03 BEDROOM 1
 10 BATHROOM 4

 04 BEDROOM 2
 11 BEDROOM 3

 05 BATHROOM 1
 12 BEDROOM 4

 06 BATHROOM 2
 13 BALCONY 3

 07 LIFT
 14 BALCONY 4

01 OUTDOOR SEATING AREA
02 LIFT
03 OUTDOOR GRILL AREA
04 MEP SERVICES AREA