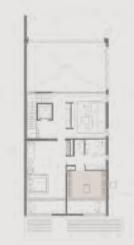

#### **PLOT**

 AREA
 383.86 - 457.53 sq.m
 4,131.83 - 4,924.81 sq.ft

 Plot No.
 42, 43, 44 and 45

 No. of Units
 10 REGULAR

 No. of Levels
 GROUND + 2 FLOORS + ROOF

 Height
 14.60m ROOF SLAB

01 POOL
02 OUTDOOR TERRACE
03 ENTERTAINMENT AREA
04 OUTDOOR BAR
05 STORAGE
06 LIFT

07 KITCHEN | DINING AREA

08 LAUNDRY ROOM

10 SERVICE KITCHEN
11 OUTDOOR GRILL AREA
12 WASH AREA
13 MAID'S BATHROOM
14 MAID'S ROOM
15 CARPORT

16 MAIN ENTRANCE

09 HALLWAY

01 LIFT
02 MASTER LIVING AREA
03 MASTER SEATING AREA
04 MASTER BATHROOM
05 MASTER BEDROOM
06 WALK-IN-CLOSET
07 BALCONY
08 BALCONY

 01 BALCONY 1
 08 ENTERTAINMENT AREA

 02 BALCONY 2
 09 BATHROOM 3

 03 BEDROOM 1
 10 BATHROOM 4

 04 BEDROOM 2
 11 BEDROOM 3

 05 BATHROOM 1
 12 BEDROOM 4

 06 BATHROOM 2
 13 BALCONY 3

 07 LIFT
 14 BALCONY 4

01 OUTDOOR SEATING AREA
02 LIFT
03 OUTDOOR GRILL AREA
04 MEP SERVICES AREA