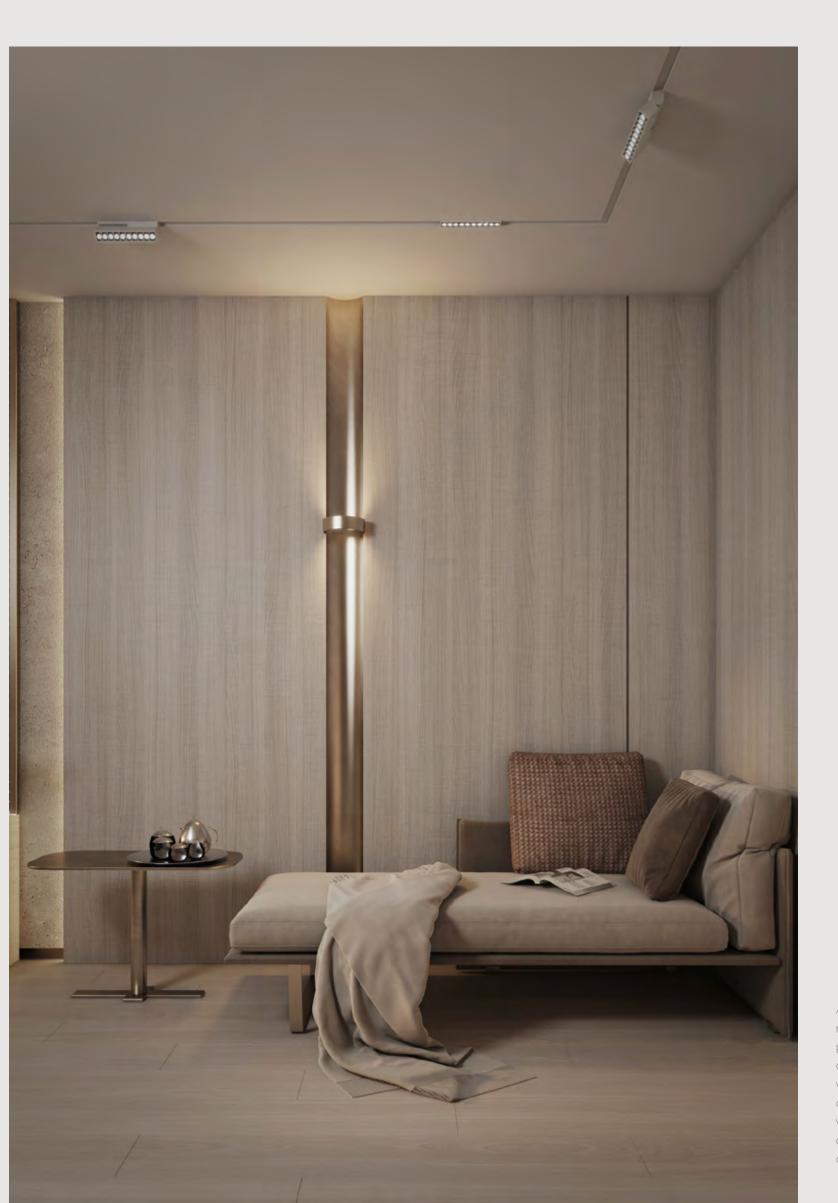

#### THE FLOW OF LIGHT

The architecture of Keturah Reserve is designed to optimize natural daylight without its heat or glare. When daylight fades, architectural lighting optimizes the body's circadian system, enhancing residents' mood, comfort and alertness, and improving the quality of their sleep.

Lighting is always lateral, never directly overhead, to optimize visual comfort, enhance the space and create atmosphere by zone, for a subtle and healing ambiance

#### THE FLOW OF COLOUR

The architecture of Keturah Reserve homes blends into the rawness of the desert landscape, to create an ambiance of solace and serenity. The bleached bone-coloured travertine facade links the exterior to the interior, with bronze vertical slats creating a subtle interplay of light and shade.