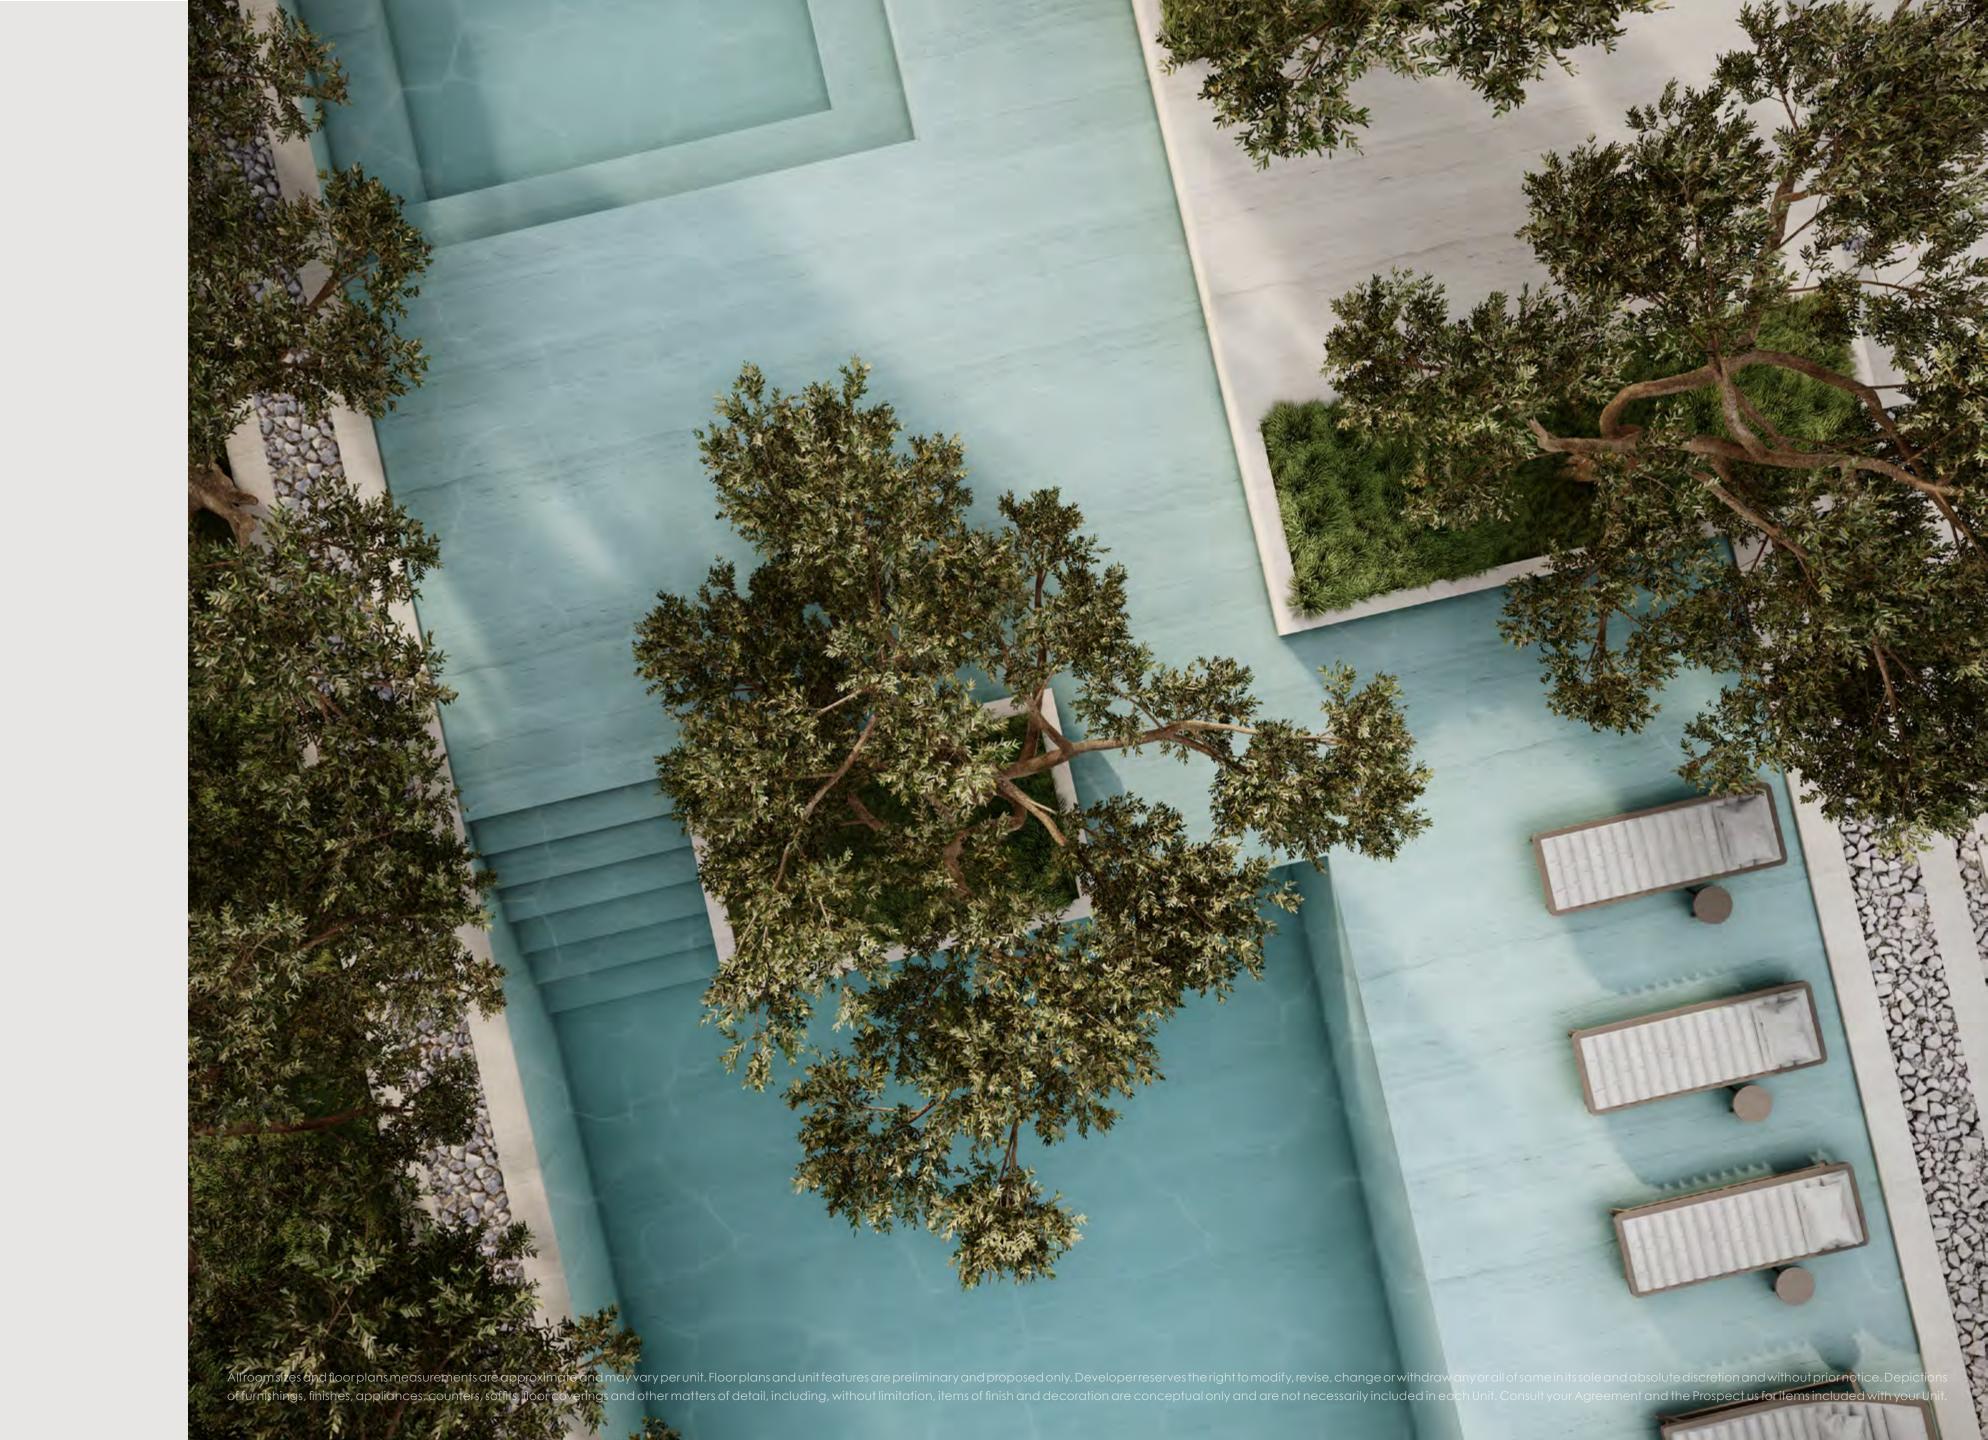

#### DESIGNED FOR ALL LIFE SPECIES

Keturah Reserve is landscaped with indigenous trees and plants that need little water to thrive in the local climate, attracting birds, animals and insects.

#### LANDSCAPE

The homes blend into the rawness of the desert landscape with its indigenous plants and olive trees.

FRAMELESS SLIDING DOOR

WHITE TRAVERTINE TILES

The travertine façade links the outside to the inside, with the vertical metal slats creating a play of shadow and intimacy.