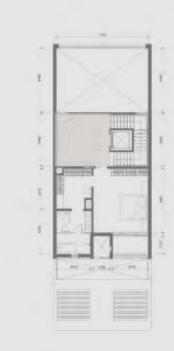

#### **ELEVATION OF THE SUPERHOME**

Each three-storey superhome is composed of two distinct parts, the communal space in front, the private space behind.

A passerelle connects the two.

The roof deck has an outdoor pool, terrace, barbeque with seating and storage area.

#### PLOT

239.90 sq.m 2,582.26 sq.ft AREA 42, 43, 44 and 45 Plot No. 73 REGULAR 10 CORNER No. of Units GROUND + 2 FLOORS + ROOF No. of Levels 14.60m ROOF SLAB Height

| 01 OUTDOOR YARD          |
|--------------------------|
| 02 POOL                  |
| 03 ENTERTAINMENT AREA    |
| 04 KITCHEN   DINING AREA |
| 05 LIFT                  |
| 06 MAIN KITCHEN          |

07 HALLWAY

08 WASH AREA 09 MAID'S BATHROOM 10 MAID'S ROOM 11 GUEST BATHROOM 12 GUEST ROOM 13 CAR PORT 14 MAIN ENTRANCE

01 MASTER LIVING AREA 02 LIFT 03 WALK-IN-CLOSET 04 MASTER BEDROOM 05 MASTER BATHROOM