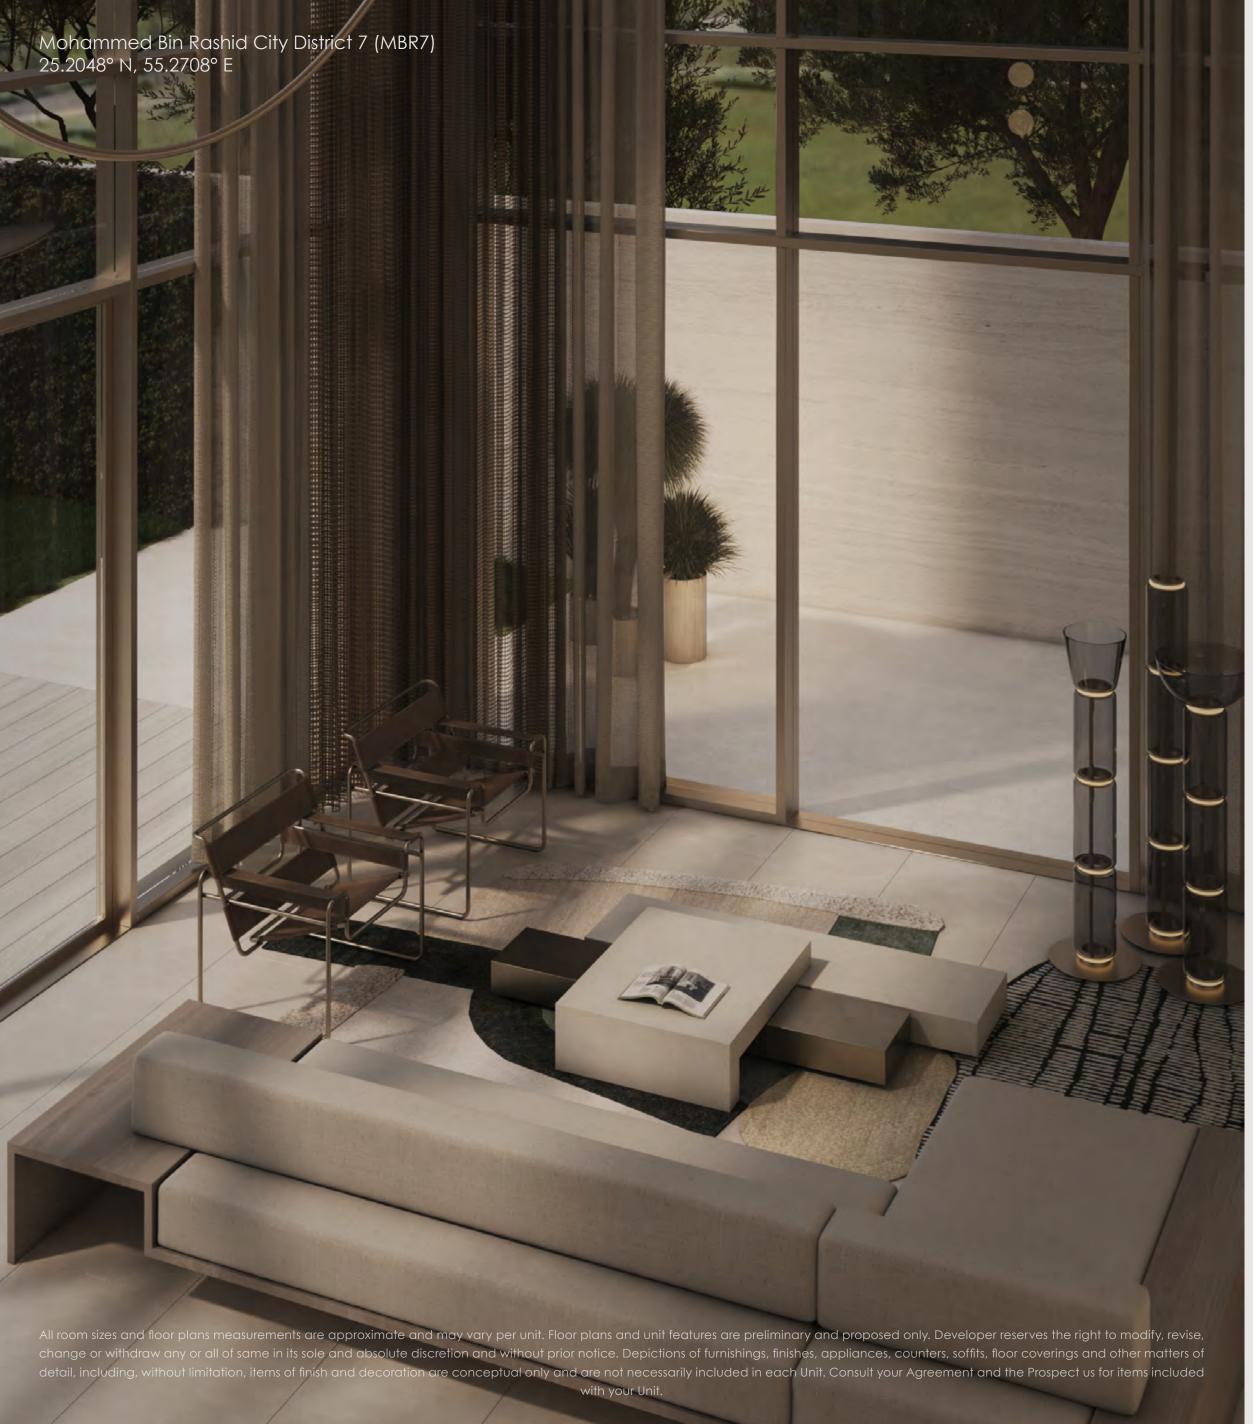

#### KETURAH RESERVE SUPERHOMES, DESIGNED FROM THE INSIDE OUT

Keturah Reserve is uniquely conceived and designed from the inside out using principles of the five elements, proportions, ratio and light, and natural materials. All residences are fully furnished, with furniture and fixtures custom-designed and produced for each space in natural, raw materials and in neutral colours. They blend perfectly into the interior, freeing the residents' movement and circulation, and elevating their physical and mental well-being.

The double volume open plan spaces optimize the flow of passage, without corridors or hallways. Furniture and fixtures are custom-designed for each residence and produced for each space.

They blend perfectly into the interior, freeing the flow of residents' movement, and elevating their physical and mental well-being.