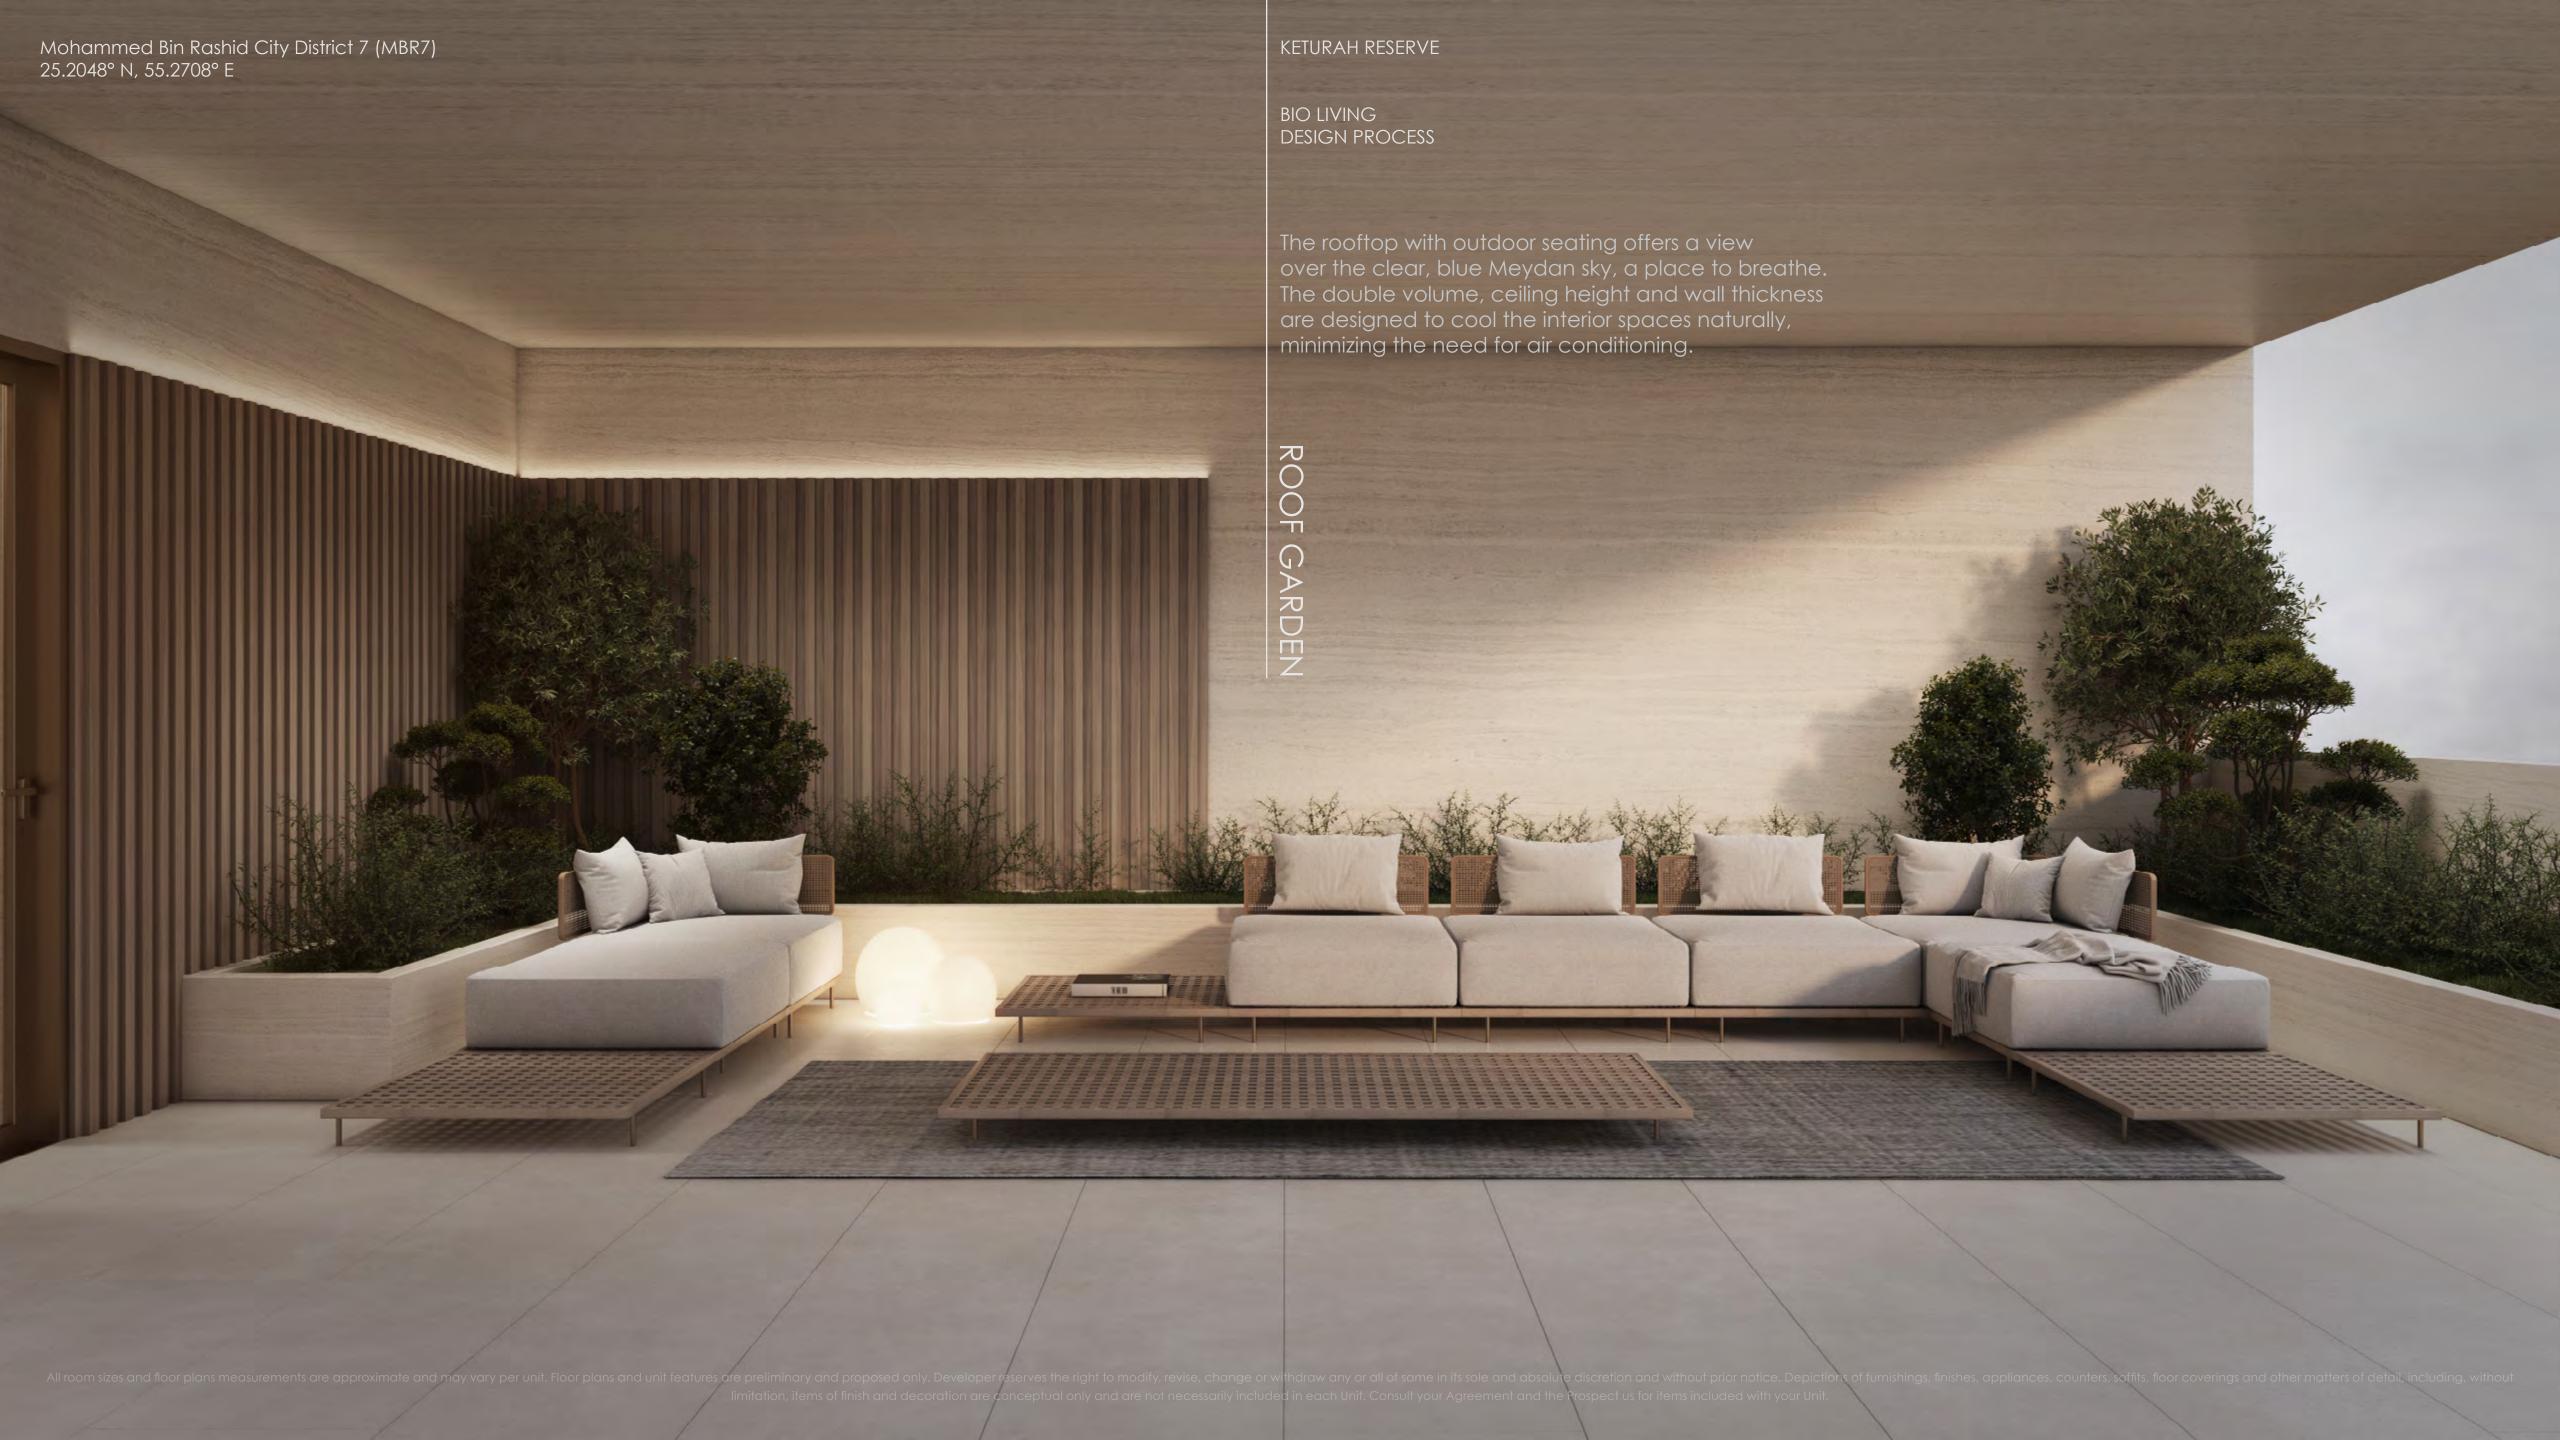

#### NATURAL SUSTAINABILITY AT KETURAH RESERVE

- Keturah Reserve is designed to be naturally self-sustaining from conception.
- All amenity areas are accessible by foot on tree shaded pathways, eliminating the need of driving from place to place.
- Floorplans are created based on established material measurements to avoid material and energy waste. Materials are specifically selected for their adaptability to the microclimate of Meydan.
- Raw wood is fired a minimum six times to increase durability and resistance to wear and tear.
- High ceilings, wall thickness and windowpane density cool the interior naturally, saving energy by reducing the need for air conditioning.
- Balconies are broader than the norm to reduce the heat and glare of direct sunlight.
- Door frames and garages are wider to facilitate the flow of passage.
- New Luxury integrates sustainability naturally without the need of further human involvement.