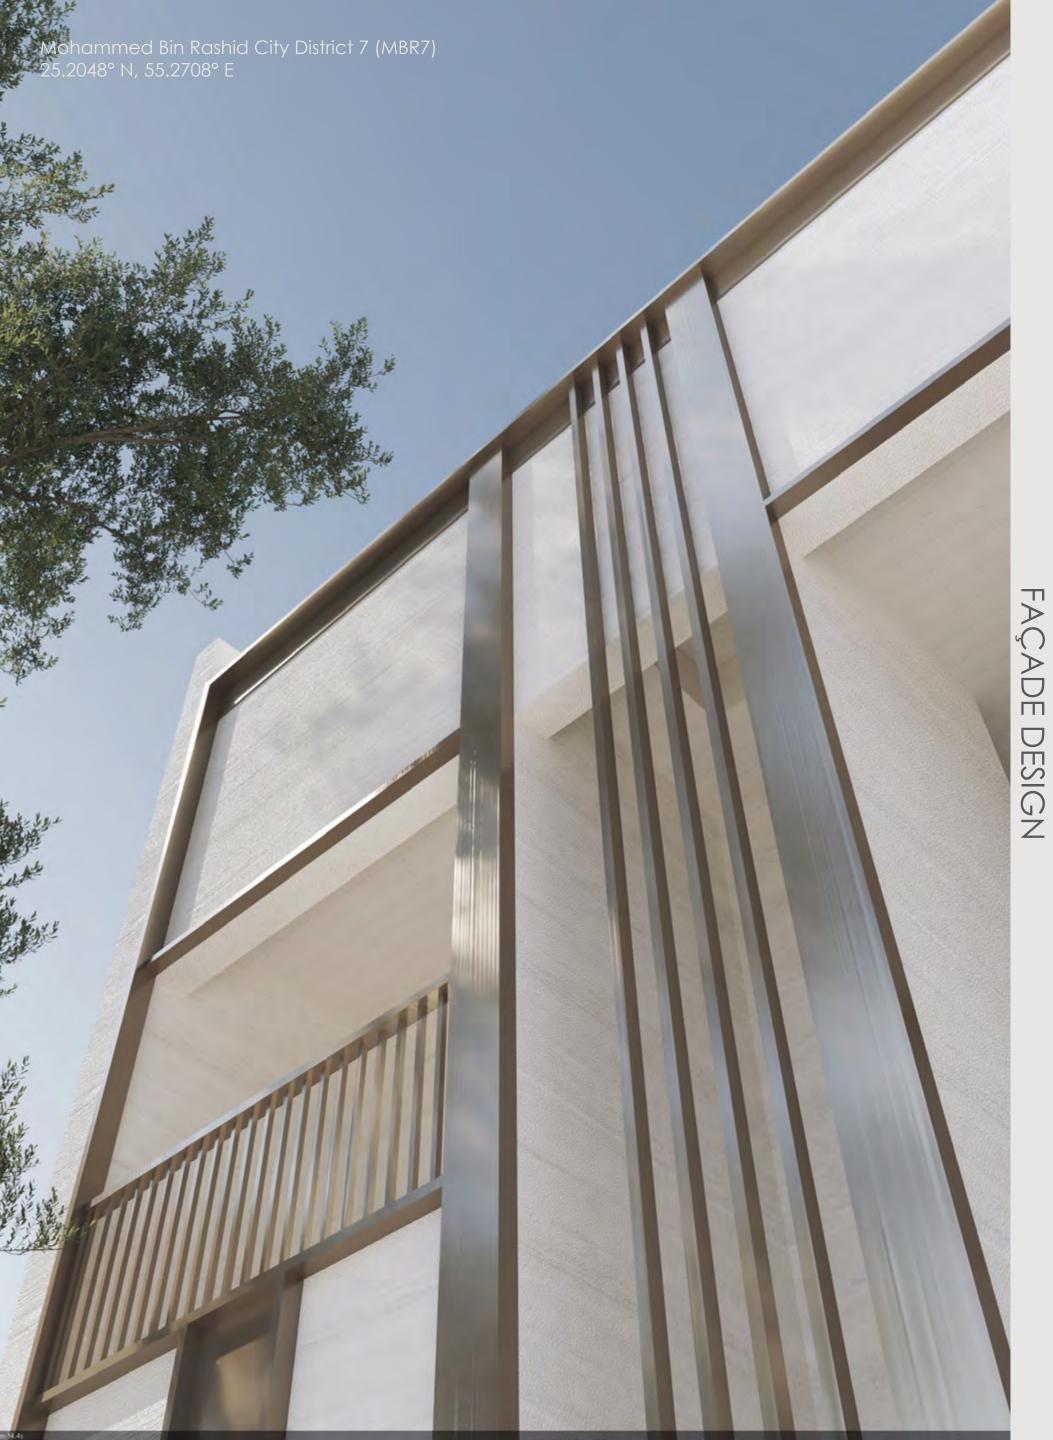

#### THE FLOW OF COLOUR

The architecture of Keturah Reserve homes blends into the rawness of the desert landscape, to create an ambiance of solace and serenity. The bleached bone-coloured travertine facade links the exterior to the interior, with bronze vertical slats creating a subtle interplay of light and shade.

#### ARCHITECTURE SKIN

The clean, geometric lines of the façade connect the interior to the exterior.

#### LANDSCAPE

The homes blend into the rawness of the desert landscape with its indigenous plants and olive trees.

FRAMELESS SLIDING DOOR

WHITE TRAVERTINE TILES

The travertine façade links the outside to the inside, with the vertical metal slats creating a play of shadow and intimacy.