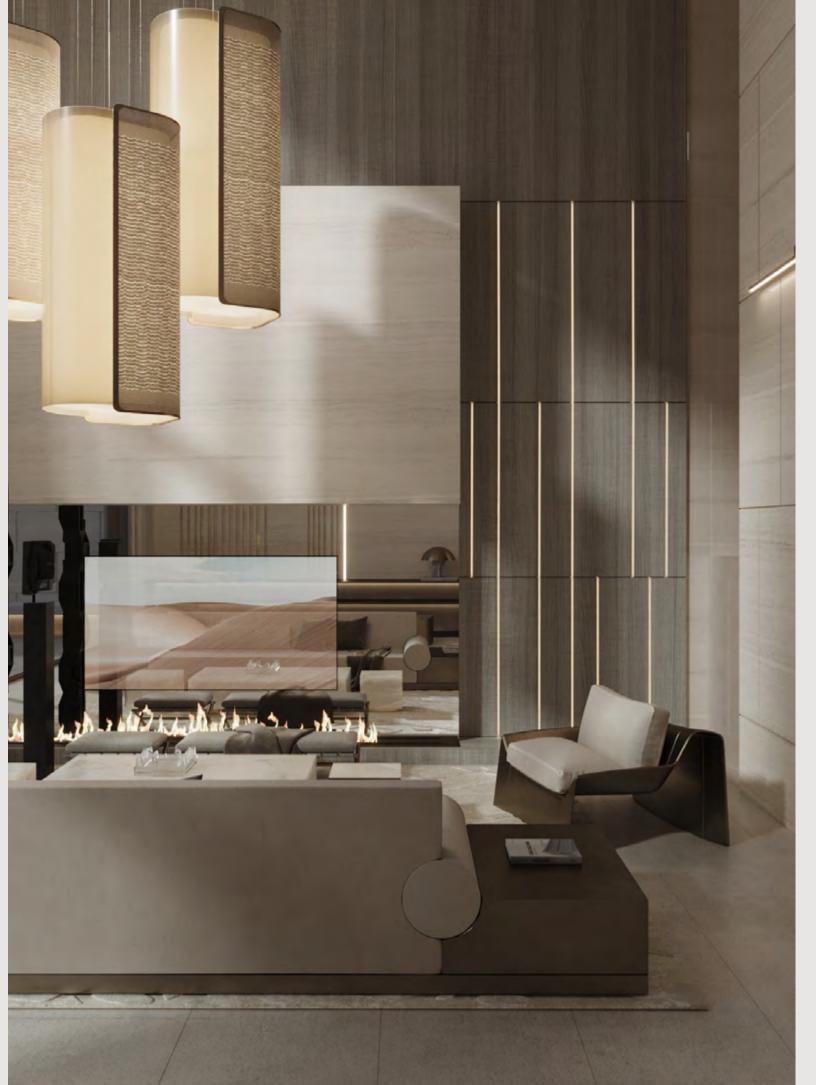

#### KETURAH RESERVE SUPERHOMES, DESIGNED FROM THE INSIDE OUT

Keturah Reserve is uniquely conceived and designed from the inside out using principles of the five elements, proportions, ratio and light, and natural materials. All residences are fully furnished, with furniture and fixtures custom-designed and produced for each space in natural, raw materials and in neutral colours. They blend perfectly into the interior, freeing the residents' movement and circulation, and elevating their physical and mental well-being.

#### THE FLOW OF COLOUR

The architecture of Keturah Reserve homes blends into the rawness of the desert landscape, to create an ambiance of solace and serenity. The bleached bone-coloured travertine facade links the exterior to the interior, with bronze vertical slats creating a subtle interplay of light and shade.

The three cool-neutral tone-on-tone palette of cream, champagne and bronze, and three textures of wood, stone and metal, are inspired by the natural colours and textures of the surrounding desert.

The double volume open plan spaces optimize the flow of passage, without corridors or hallways. Furniture and fixtures are custom-designed for each residence and produced for each space.

They blend perfectly into the interior, freeing the flow of residents' movement, and elevating their physical and mental well-being.