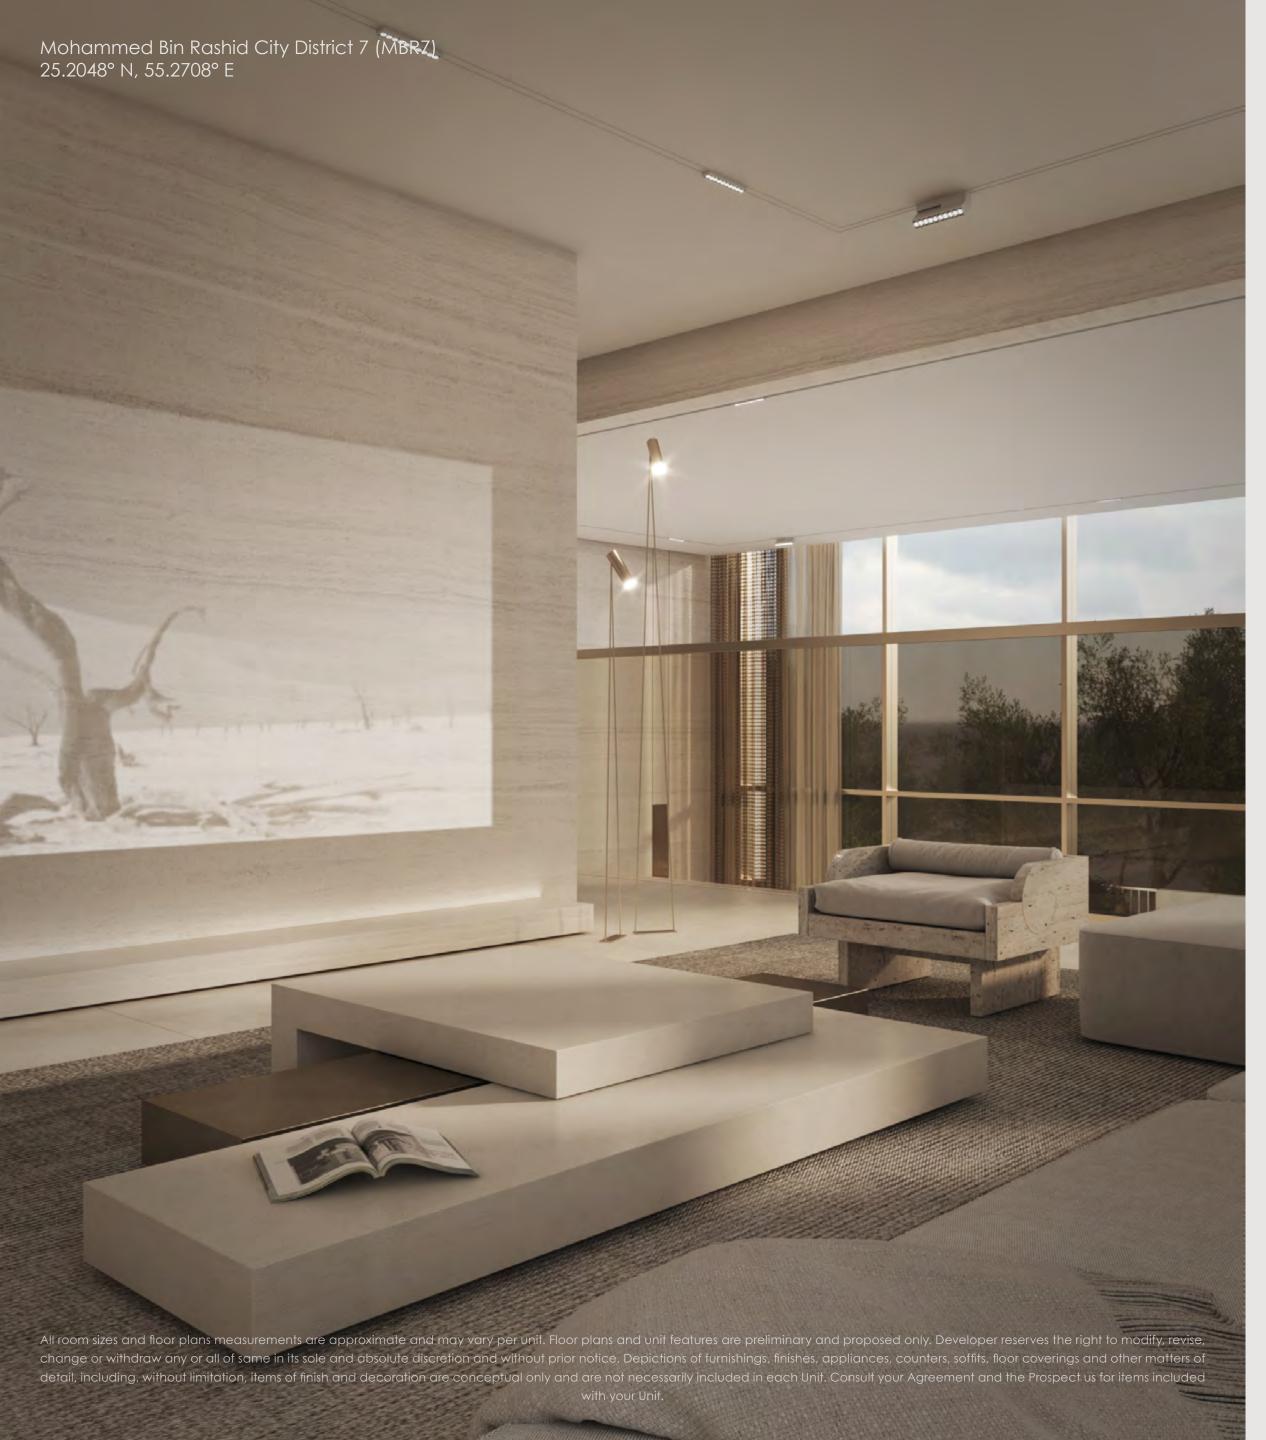

#### DESIGNED FROM THE INSIDE OUT

We spend 90% of our lives indoors.

It is where we reconnect with our emotions and our inner self.

Keturah Reserve SuperHomes are uniquely conceived and designed from the inside out using contemporary architectural principles of the five elements, proportions, ratio and daylight, in raw and natural materials to create harmony in space.

#### KETURAH RESERVE SUPERHOMES, DESIGNED FROM THE INSIDE OUT

Keturah Reserve is uniquely conceived and designed from the inside out using principles of the five elements, proportions, ratio and light, and natural materials. All residences are fully furnished, with furniture and fixtures custom-designed and produced for each space in natural, raw materials and in neutral colours. They blend perfectly into the interior, freeing the residents' movement and circulation, and elevating their physical and mental well-being.

#### THE FLOW OF SPACE

Keturah Reserve homes are conceived and designed from the inside out using contemporary architectural principles of the five elements, proportions, ratio and daylight, in raw, natural materials.

The double volume open plan spaces optimize the flow of passage, without corridors or hallways. Furniture and fixtures are custom-designed for each residence and produced for each space.

They blend perfectly into the interior, freeing the flow of residents' movement, and elevating their physical and mental well-being.