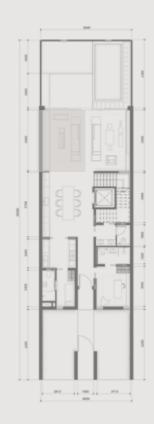

#### PLOT

239.90 sq.m 2,582.26 sq.ft AREA 42, 43, 44 and 45 Plot No. 73 REGULAR 10 CORNER No. of Units GROUND + 2 FLOORS + ROOF No. of Levels 14.60m ROOF SLAB Height

| 01 OUTDOOR YARD          |
|--------------------------|
| 02 POOL                  |
| 03 ENTERTAINMENT AREA    |
| 04 KITCHEN   DINING AREA |
| 05 LIFT                  |
| 06 MAIN KITCHEN          |

07 HALLWAY

08 WASH AREA 09 MAID'S BATHROOM 10 MAID'S ROOM 11 GUEST BATHROOM 12 GUEST ROOM 13 CAR PORT 14 MAIN ENTRANCE

01 MASTER LIVING AREA 02 LIFT 03 WALK-IN-CLOSET 04 MASTER BEDROOM 05 MASTER BATHROOM

06 BALCONY

01 BALCONY 02 WALK-IN-CLOSET 03 BEDROOM 04 BATHROOM

06 LIFT

07 BATHROOM 08 BEDROOM | KID'S ROOM 09 WALK-IN-CLOSET 10 BALCONY 05 ENTERTAINMENT AREA 11 BALCONY

01 OUTDOOR SEATING AREA 02 OUTDOOR GRILL AREA 03 LAUNDRY AREA 04 LIFT 05 MEP SERVICES AREA