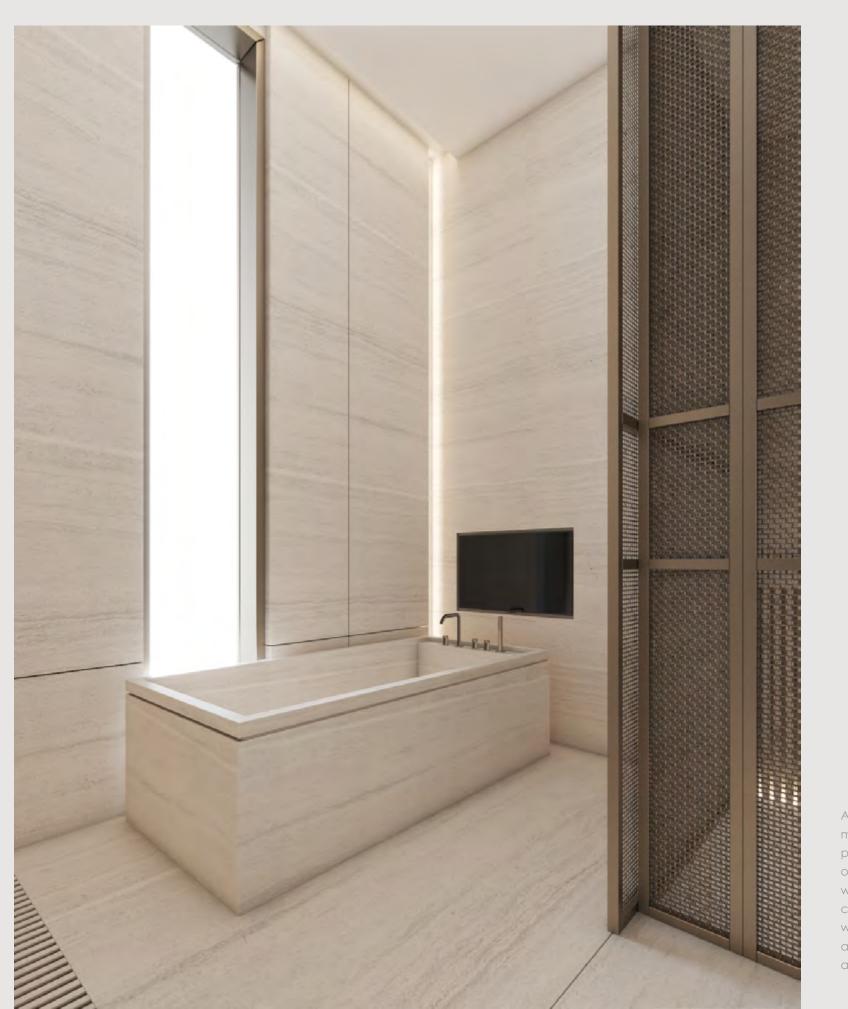

#### THE FLOW OF LIGHT

The architecture of Keturah Reserve is designed to optimize natural daylight without its heat or glare. When daylight fades, architectural lighting optimizes the body's circadian system, enhancing residents' mood, comfort and alertness, and improving the quality of their sleep.

Lighting is always lateral, never directly overhead, to optimize visual comfort, enhance the space and create atmosphere by zone, for a subtle and healing ambiance

#### THE FLOW OF COLOUR

The architecture of Keturah Reserve homes blends into the rawness of the desert landscape, to create an ambiance of solace and serenity. The bleached bone-coloured travertine facade links the exterior to the interior, with bronze vertical slats creating a subtle interplay of light and shade.