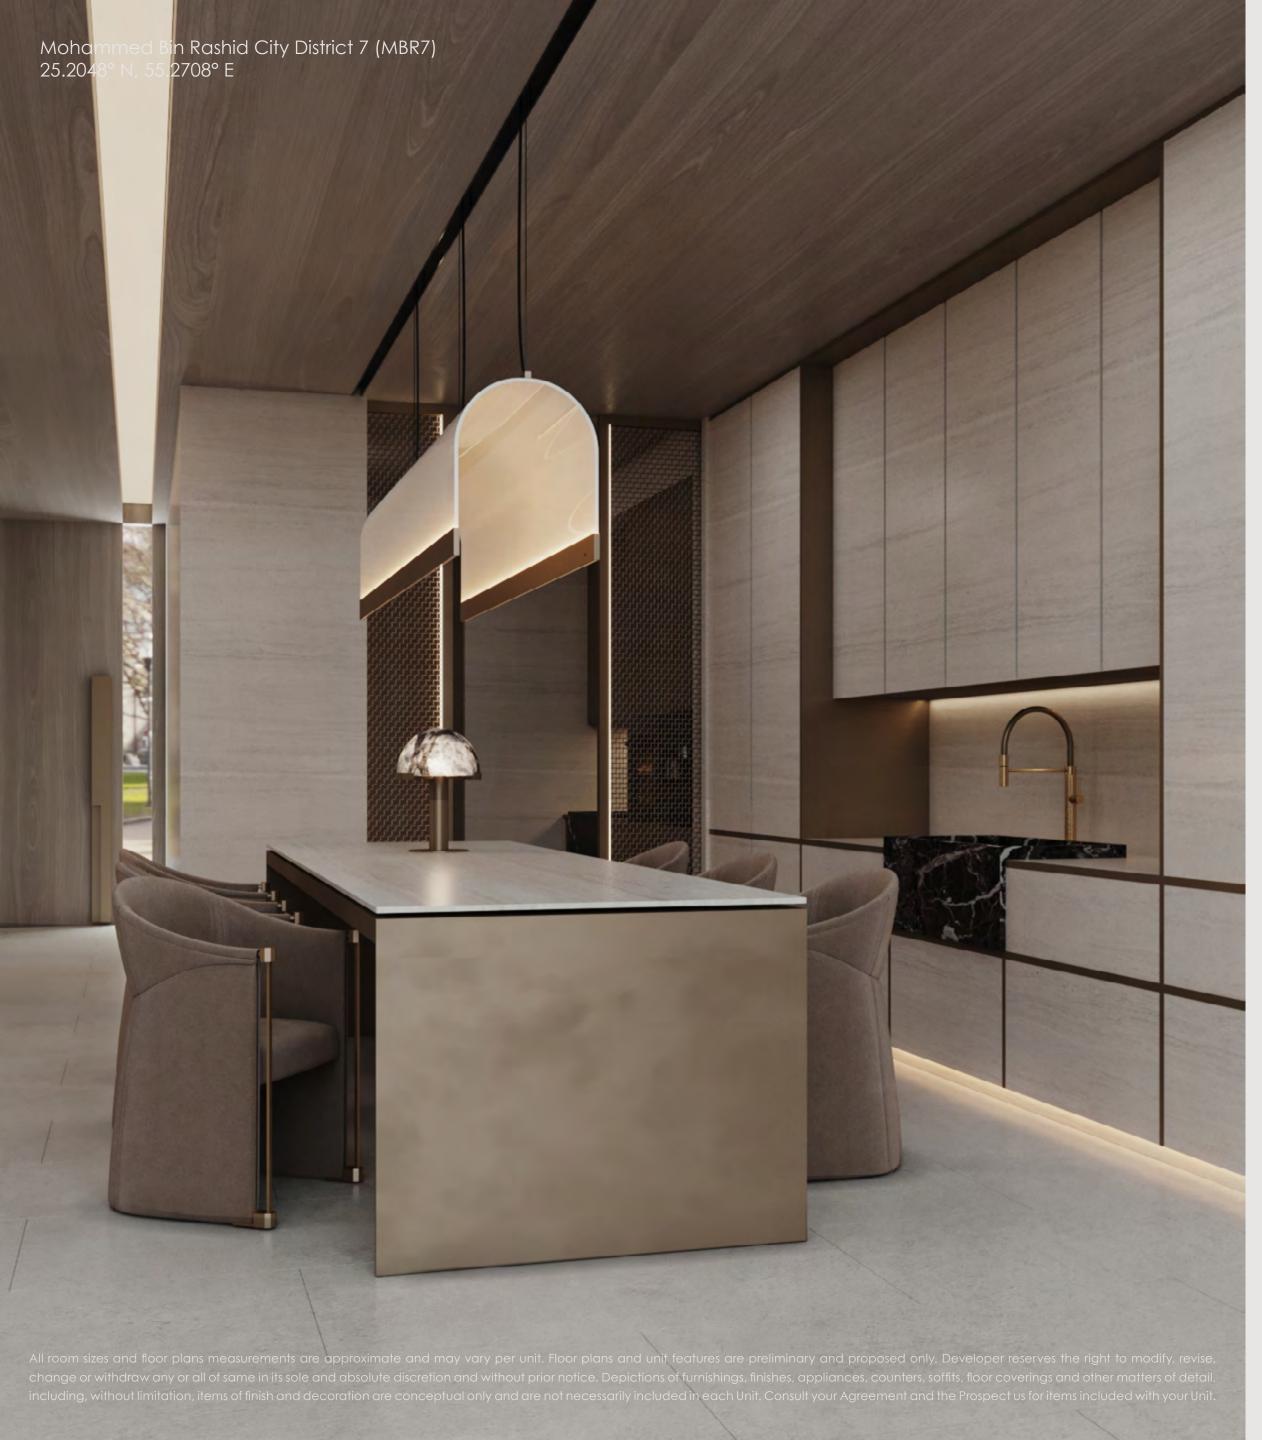

**KETURAH RESERVE** ROW HOUSE | 4 BEDROOM

BIO LIVING DESIGN PROCESS

All Keturah Reserve homes include two kitchens, a functional and an entertainment kitchen.

| SUPERHOME    | BUA (SQ.M)  | BUA (SQ.FT)    |
|--------------|-------------|----------------|
| Ground Floor | 280.41 sq.m | 3,018.39 sq.ft |
| First Floor  | 180.60 sq.m | 1,660.60 sq.ft |
| Second Floor | 240.83 sq.m | 2,592.28 sq.ft |
| Roof deck    | 150.65 sq.m | 1,621.59 sq.ft |
| Total        | 826.17 sq.m | 8,892.86 sq.ft |

## Míele

German engineered state-of-theart kitchen appliances. Revolutionary Technology.