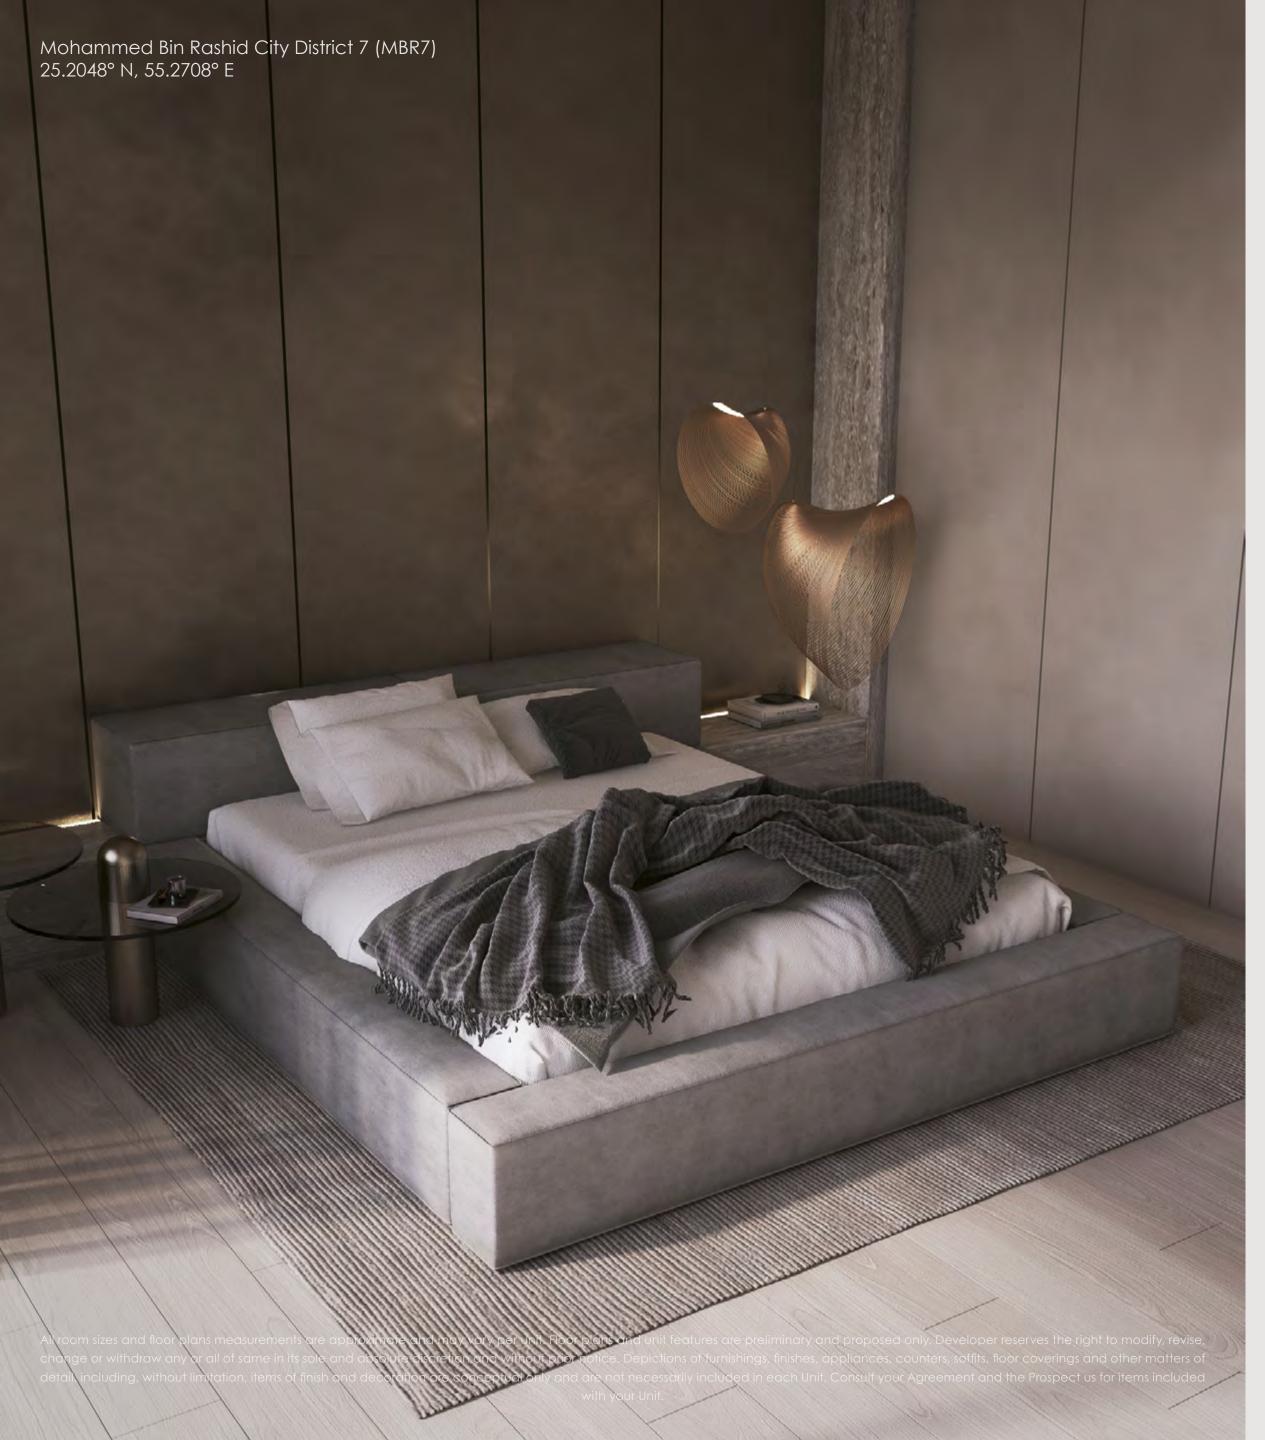

#### KETURAH RESERVE SUPERHOMES, DESIGNED FROM THE INSIDE OUT

Keturah Reserve is uniquely conceived and designed from the inside out using principles of the five elements, proportions, ratio and light, and natural materials. All residences are fully furnished, with furniture and fixtures custom-designed and produced for each space in natural, raw materials and in neutral colours. They blend perfectly into the interior, freeing the residents' movement and circulation, and elevating their physical and mental well-being.

#### THE FLOW OF LIGHT

The architecture of Keturah Reserve is designed to optimize natural daylight without its heat or glare. When daylight fades, architectural lighting optimizes the body's circadian system, enhancing residents' mood, comfort and alertness, and improving the quality of their sleep.

Lighting is always lateral, never directly overhead, to optimize visual comfort, enhance the space and create atmosphere by zone, for a subtle and healing ambiance

#### THE FLOW OF COLOUR

The architecture of Keturah Reserve homes blends into the rawness of the desert landscape, to create an ambiance of solace and serenity. The bleached bone-coloured travertine facade links the exterior to the interior, with bronze vertical slats creating a subtle interplay of light and shade.

The three cool-neutral tone-on-tone palette of cream, champagne and bronze, and three textures of wood, stone and metal, are inspired by the natural colours and textures of the surrounding desert.