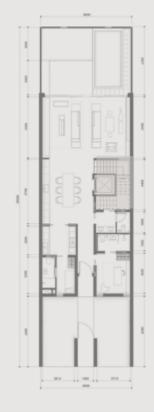

#### PLOT

239.90 sq.m 2,582.26 sq.ft AREA 42, 43, 44 and 45 Plot No. 73 REGULAR 10 CORNER No. of Units GROUND + 2 FLOORS + ROOF No. of Levels 14.60m ROOF SLAB Height

| 01 OUTDOOR YARD          |
|--------------------------|
| 02 POOL                  |
| 03 ENTERTAINMENT AREA    |
| 04 KITCHEN   DINING AREA |
| 05 LIFT                  |
| 06 MAIN KITCHEN          |

07 HALLWAY

08 WASH AREA 09 MAID'S BATHROOM 10 MAID'S ROOM 11 GUEST BATHROOM 12 GUEST ROOM 13 CAR PORT 14 MAIN ENTRANCE

01 MASTER LIVING AREA 02 LIFT 03 WALK-IN-CLOSET 04 MASTER BEDROOM 05 MASTER BATHROOM

06 BALCONY

01 BALCONY 02 WALK-IN-CLOSET 03 BEDROOM 04 BATHROOM

06 LIFT

07 BATHROOM 08 BEDROOM | KID'S ROOM 09 WALK-IN-CLOSET 10 BALCONY 05 ENTERTAINMENT AREA 11 BALCONY

01 OUTDOOR SEATING AREA 02 OUTDOOR GRILL AREA 03 LAUNDRY AREA 04 LIFT 05 MEP SERVICES AREA