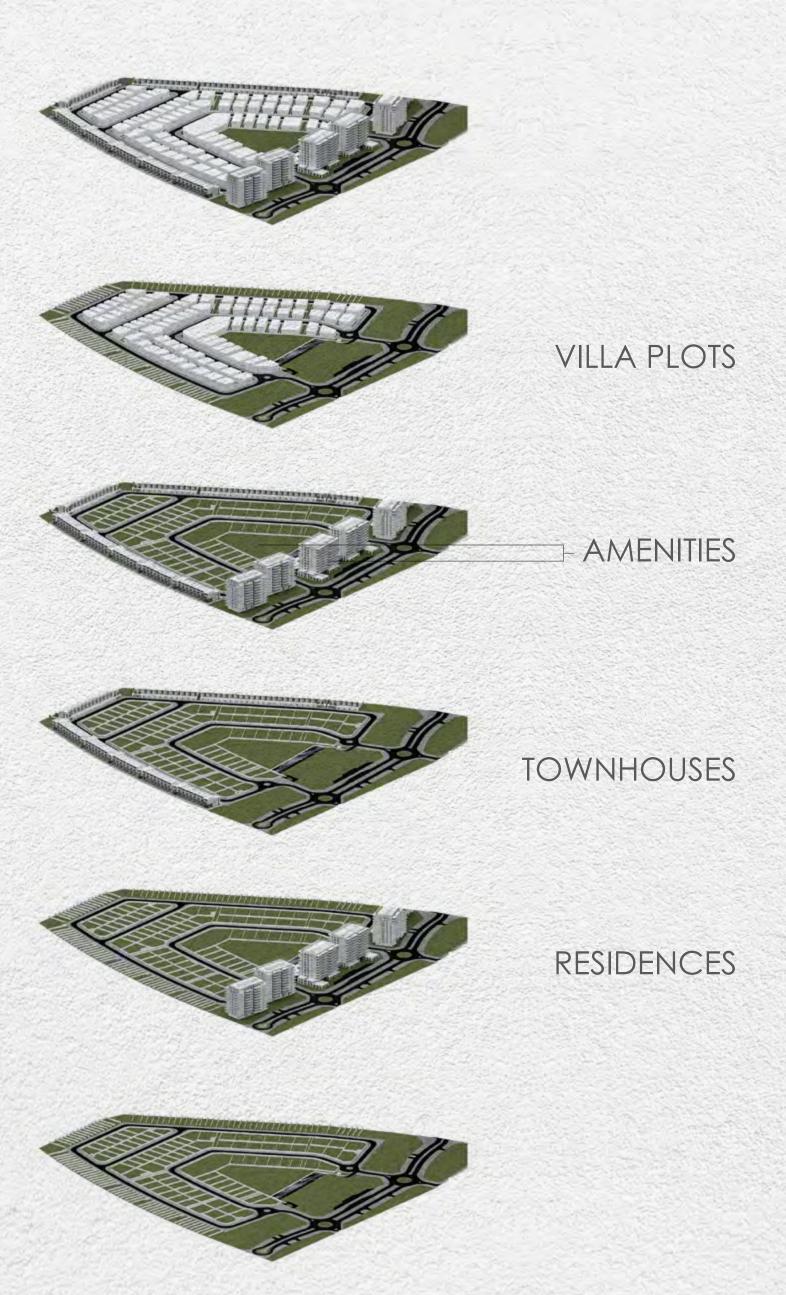

#### VILLA Plots

| Prototype                             | Nos. |
|---------------------------------------|------|
| Plots designated for signature villas | 90   |