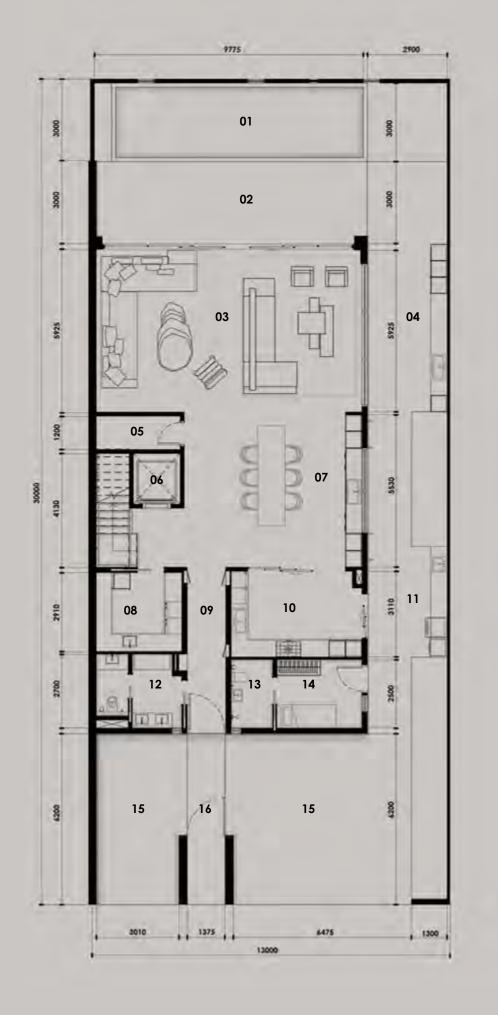

**KETURAH RESERVE** ROW HOUSE | 4 BEDROOM

BIO LIVING DESIGN PROCESS

All Keturah Reserve homes include two kitchens, a functional and an entertainment kitchen.

| SUPERHOME    | BUA (SQ.M)  | BUA (SQ.FT)    |
|--------------|-------------|----------------|
| Ground Floor | 280.41 sq.m | 3,018.39 sq.ft |
| First Floor  | 180.60 sq.m | 1,660.60 sq.ft |
| Second Floor | 240.83 sq.m | 2,592.28 sq.ft |
| Roof deck    | 150.65 sq.m | 1,621.59 sq.ft |
| Total        | 826.17 sq.m | 8,892.86 sq.ft |

#### **PLOT**

 AREA
 383.86 - 457.53 sq.m
 4,131.83 - 4,924.81 sq.ft

 Plot No.
 42, 43, 44 and 45

 No. of Units
 10 REGULAR

 No. of Levels
 GROUND + 2 FLOORS + ROOF

 Height
 14.60m ROOF SLAB

01 POOL
02 OUTDOOR TERRACE
03 ENTERTAINMENT AREA
04 OUTDOOR BAR
05 STORAGE
06 LIFT

07 KITCHEN | DINING AREA

08 LAUNDRY ROOM

10 SERVICE KITCHEN
11 OUTDOOR GRILL AREA
12 WASH AREA
13 MAID'S BATHROOM
14 MAID'S ROOM
15 CARPORT

16 MAIN ENTRANCE

09 HALLWAY

01 LIFT
02 MASTER LIVING AREA
03 MASTER SEATING AREA
04 MASTER BATHROOM
05 MASTER BEDROOM
06 WALK-IN-CLOSET
07 BALCONY
08 BALCONY

 01 BALCONY 1
 08 ENTERTAINMENT AREA

 02 BALCONY 2
 09 BATHROOM 3

 03 BEDROOM 1
 10 BATHROOM 4

 04 BEDROOM 2
 11 BEDROOM 3

 05 BATHROOM 1
 12 BEDROOM 4

 06 BATHROOM 2
 13 BALCONY 3

 07 LIFT
 14 BALCONY 4

01 OUTDOOR SEATING AREA
02 LIFT
03 OUTDOOR GRILL AREA
04 MEP SERVICES AREA