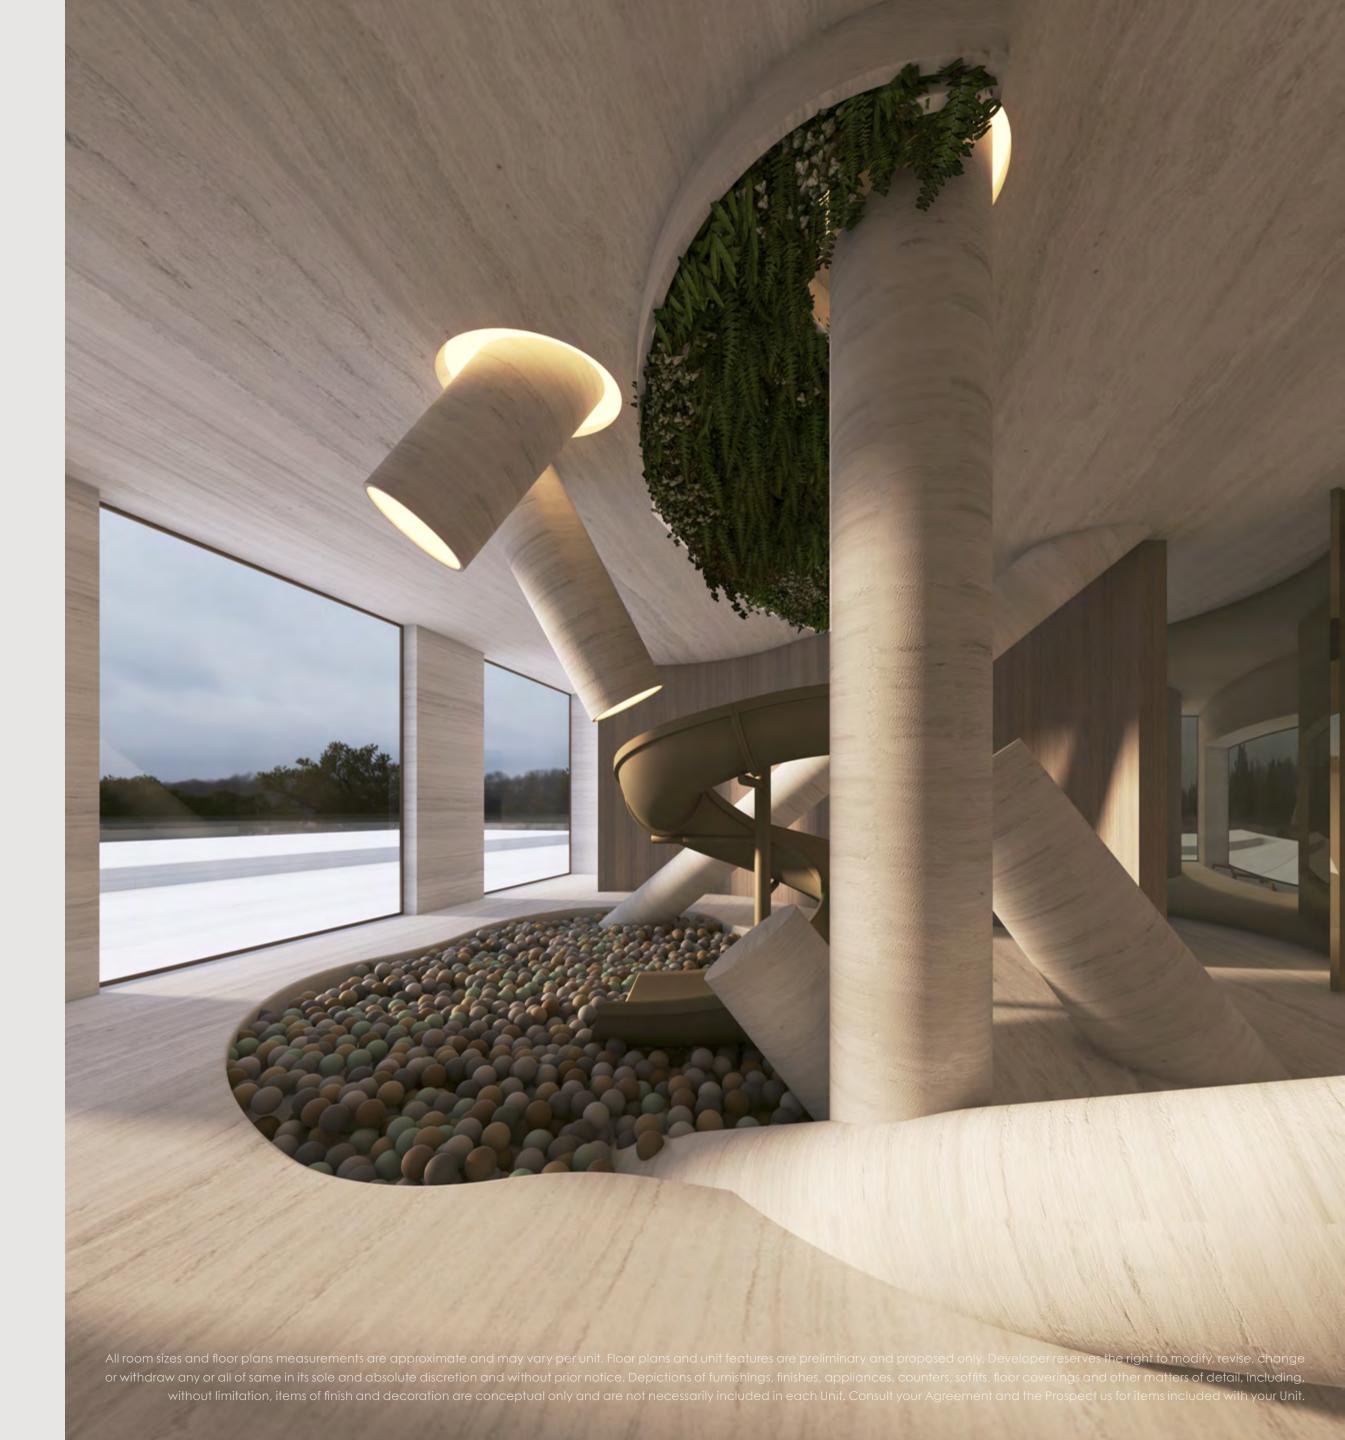

# BIO LIVING AT KETURAH RESERVE

Bio Living is inspired by Biophilic Design, the concept of creating architecture and interiors to enable residents to connect with the surrounding nature. All five human senses are engaged by nature, improving physical and mental well-being and adding real value to residents' lives. Bio Living respects all life forms, flora, fauna and human.

#### DESIGNED FOR ALL LIFE SPECIES

Keturah Reserve is landscaped with indigenous trees and plants that need little water to thrive in the local climate, attracting birds, animals and insects.

#### KID'S PLAY SPACE

- Shaded organic kids' pool and play area
- Playground for babies and toddlers
- Playground for 7- to 14-year-olds
- Kids Bio Living Farm

Keturah Reserve integrates technology for accelerated learning of the younger generations.