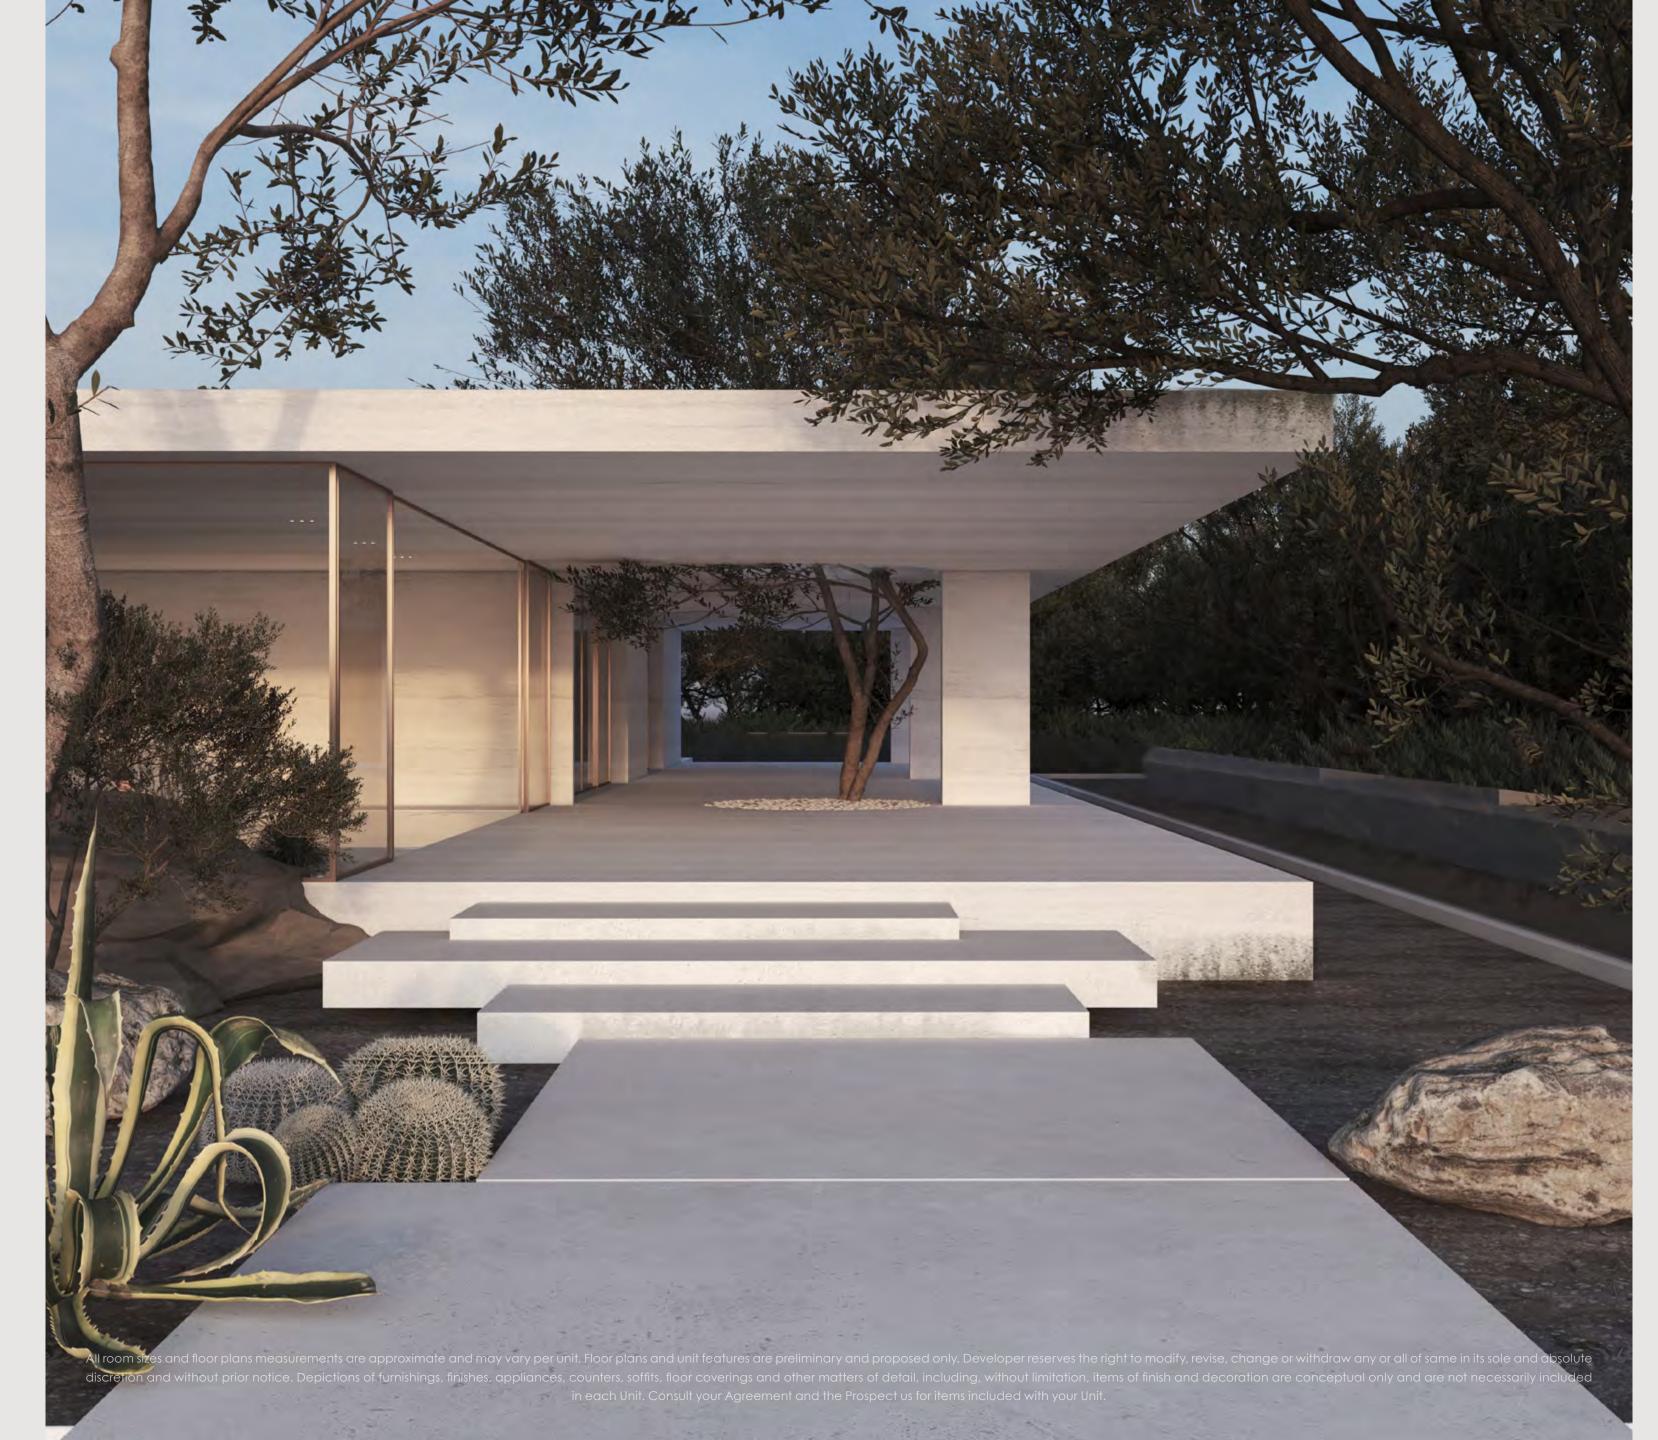

#### **ELEVATION OF THE SUPERHOME**

Each three-storey superhome is composed of two distinct parts, the communal space in front, the private space behind.

A passerelle connects the two.

The roof deck has an outdoor pool, terrace, barbeque with seating and storage area.

#### THE FLOW OF COLOUR

The architecture of Keturah Reserve homes blends into the rawness of the desert landscape, to create an ambiance of solace and serenity. The bleached bone-coloured travertine facade links the exterior to the interior, with bronze vertical slats creating a subtle interplay of light and shade.

#### LANDSCAPE

The homes blend into the rawness of the desert landscape with its indigenous plants and olive trees.

FRAMELESS SLIDING DOOR

WHITE TRAVERTINE TILES

The travertine façade links the outside to the inside, with the vertical metal slats creating a play of shadow and intimacy.