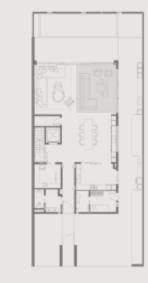

#### PLOT

239.90 sq.m 2,582.26 sq.ft AREA 42, 43, 44 and 45 Plot No. 73 REGULAR 10 CORNER No. of Units GROUND + 2 FLOORS + ROOF No. of Levels 14.60m ROOF SLAB Height

| 01 OUTDOOR YARD          |
|--------------------------|
| 02 POOL                  |
| 03 ENTERTAINMENT AREA    |
| 04 KITCHEN   DINING AREA |
| 05 LIFT                  |
| 06 MAIN KITCHEN          |

07 HALLWAY

08 WASH AREA 09 MAID'S BATHROOM 10 MAID'S ROOM 11 GUEST BATHROOM 12 GUEST ROOM 13 CAR PORT 14 MAIN ENTRANCE

01 MASTER LIVING AREA 02 LIFT 03 WALK-IN-CLOSET 04 MASTER BEDROOM 05 MASTER BATHROOM

06 BALCONY

01 BALCONY 02 WALK-IN-CLOSET 03 BEDROOM 04 BATHROOM

06 LIFT

07 BATHROOM 08 BEDROOM | KID'S ROOM 09 WALK-IN-CLOSET 10 BALCONY 05 ENTERTAINMENT AREA 11 BALCONY

01 OUTDOOR SEATING AREA 02 OUTDOOR GRILL AREA 03 LAUNDRY AREA 04 LIFT 05 MEP SERVICES AREA