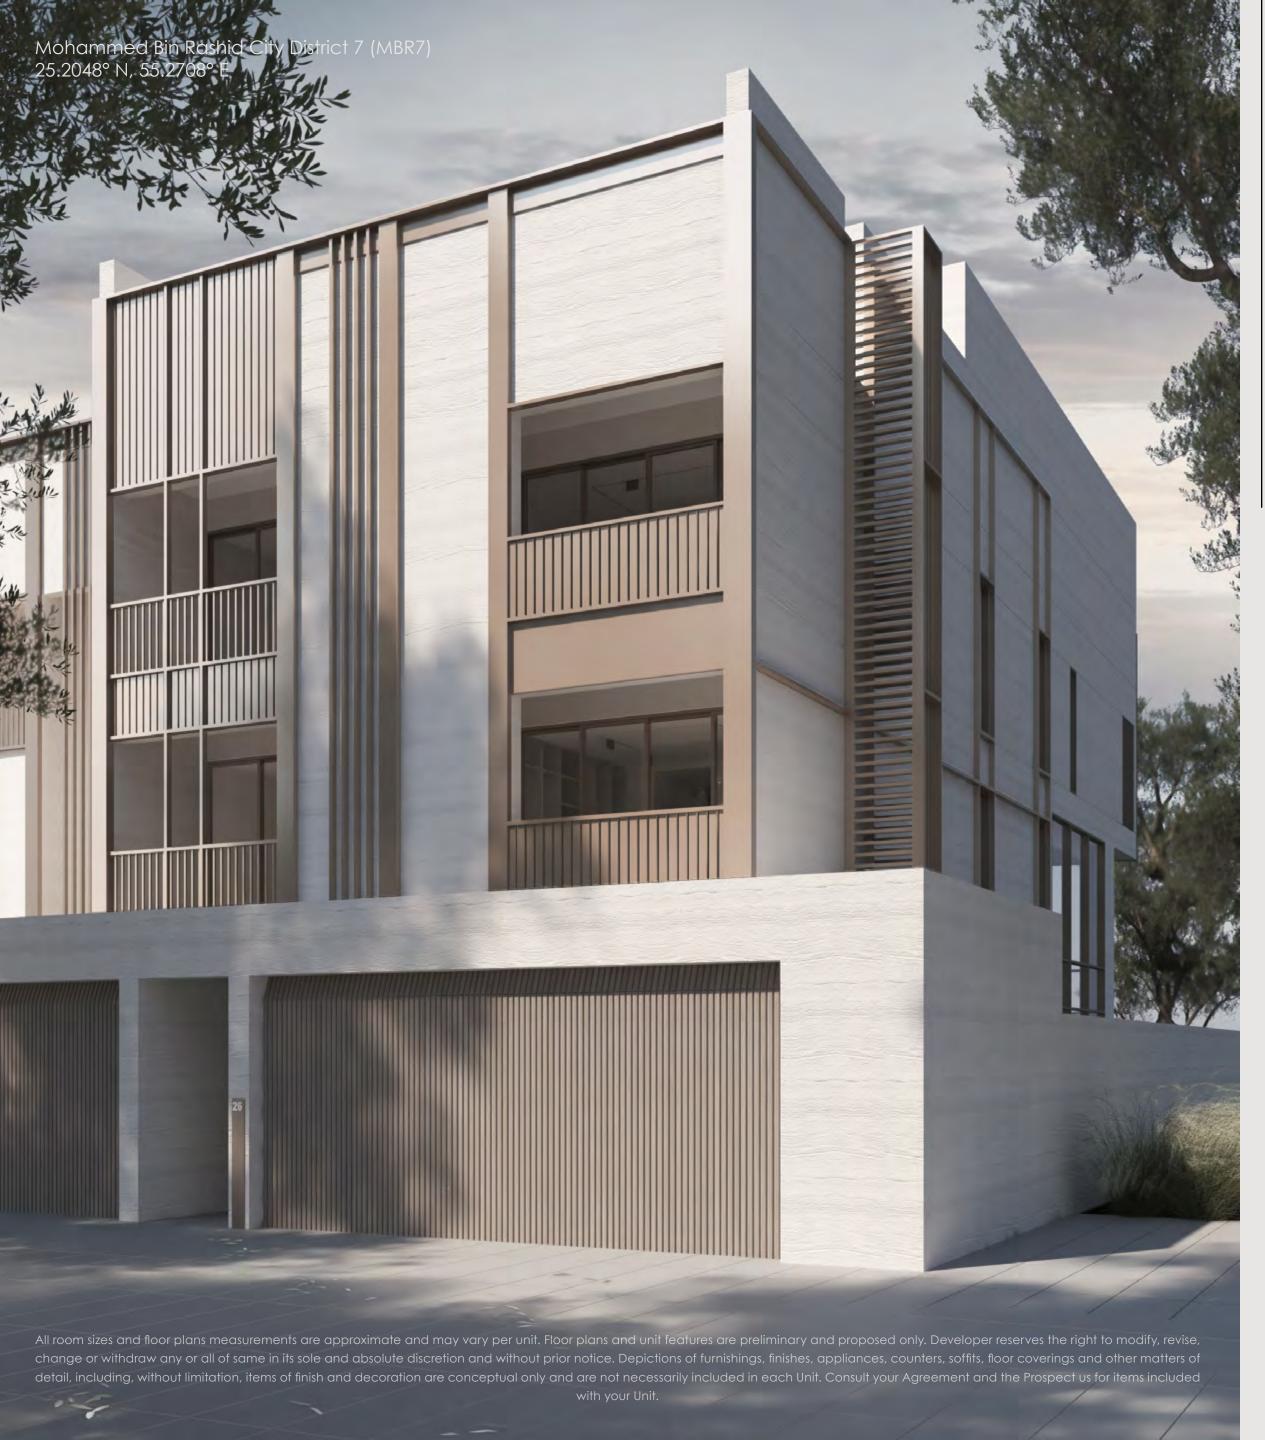

#### THE FLOW OF COLOUR

The architecture of Keturah Reserve homes blends into the rawness of the desert landscape, to create an ambiance of solace and serenity. The bleached bone-coloured travertine facade links the exterior to the interior, with bronze vertical slats creating a subtle interplay of light and shade.

#### LANDSCAPE

The homes blend into the rawness of the desert landscape with its indigenous plants and olive trees.

FRAMELESS SLIDING DOOR

WHITE TRAVERTINE TILES

The travertine façade links the outside to the inside, with the vertical metal slats creating a play of shadow and intimacy.