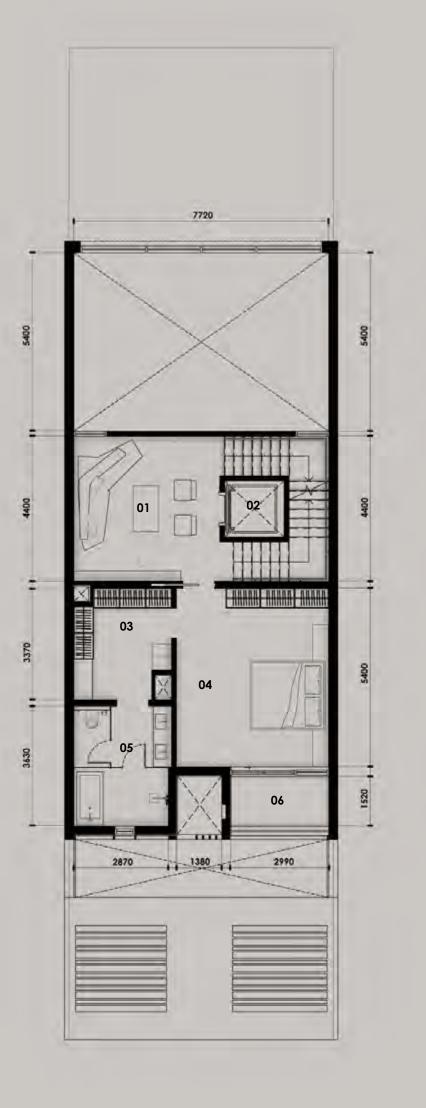

06 BALCONY

01 BALCONY 02 WALK-IN-CLOSET 03 BEDROOM 04 BATHROOM

06 LIFT

07 BATHROOM 08 BEDROOM | KID'S ROOM 09 WALK-IN-CLOSET 10 BALCONY 05 ENTERTAINMENT AREA 11 BALCONY

01 OUTDOOR SEATING AREA 02 OUTDOOR GRILL AREA 03 LAUNDRY AREA 04 LIFT 05 MEP SERVICES AREA