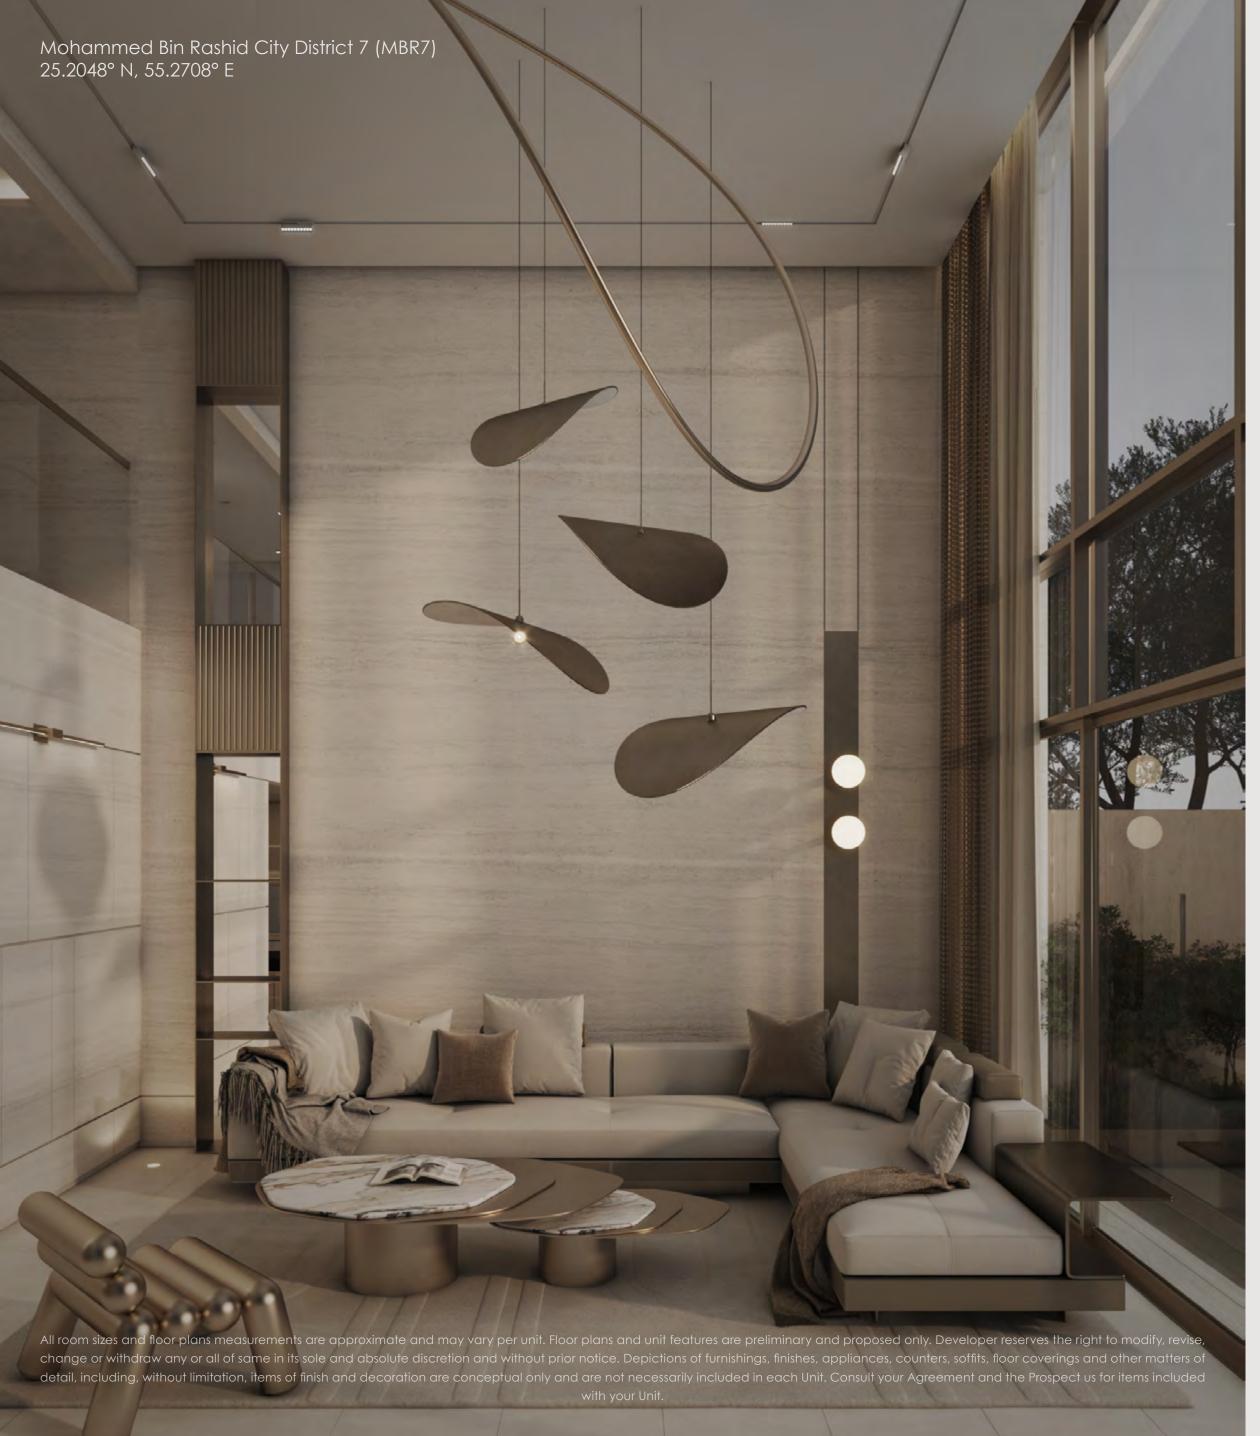

#### KETURAH RESERVE SUPERHOMES, DESIGNED FROM THE INSIDE OUT

Keturah Reserve is uniquely conceived and designed from the inside out using principles of the five elements, proportions, ratio and light, and natural materials. All residences are fully furnished, with furniture and fixtures custom-designed and produced for each space in natural, raw materials and in neutral colours. They blend perfectly into the interior, freeing the residents' movement and circulation, and elevating their physical and mental well-being.

The double volume open plan spaces optimize the flow of passage, without corridors or hallways. Furniture and fixtures are custom-designed for each residence and produced for each space.

They blend perfectly into the interior, freeing the flow of residents' movement, and elevating their physical and mental well-being.