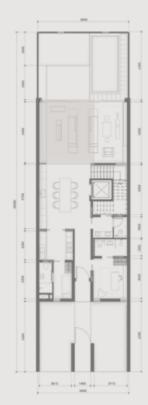

#### **PLOT**

 AREA
 383.86 - 457.53 sq.m
 4,131.83 - 4,924.81 sq.ft

 Plot No.
 42, 43, 44 and 45

 No. of Units
 10 REGULAR

 No. of Levels
 GROUND + 2 FLOORS + ROOF

 Height
 14.60m ROOF SLAB

01 POOL
02 OUTDOOR TERRACE
03 ENTERTAINMENT AREA
04 OUTDOOR BAR
05 STORAGE
06 LIFT

07 KITCHEN | DINING AREA

08 LAUNDRY ROOM

10 SERVICE KITCHEN
11 OUTDOOR GRILL AREA
12 WASH AREA
13 MAID'S BATHROOM
14 MAID'S ROOM
15 CARPORT

16 MAIN ENTRANCE

09 HALLWAY

01 LIFT
02 MASTER LIVING AREA
03 MASTER SEATING AREA
04 MASTER BATHROOM
05 MASTER BEDROOM
06 WALK-IN-CLOSET
07 BALCONY
08 BALCONY

 01 BALCONY 1
 08 ENTERTAINMENT AREA

 02 BALCONY 2
 09 BATHROOM 3

 03 BEDROOM 1
 10 BATHROOM 4

 04 BEDROOM 2
 11 BEDROOM 3

 05 BATHROOM 1
 12 BEDROOM 4

 06 BATHROOM 2
 13 BALCONY 3

 07 LIFT
 14 BALCONY 4

01 OUTDOOR SEATING AREA
02 LIFT
03 OUTDOOR GRILL AREA
04 MEP SERVICES AREA