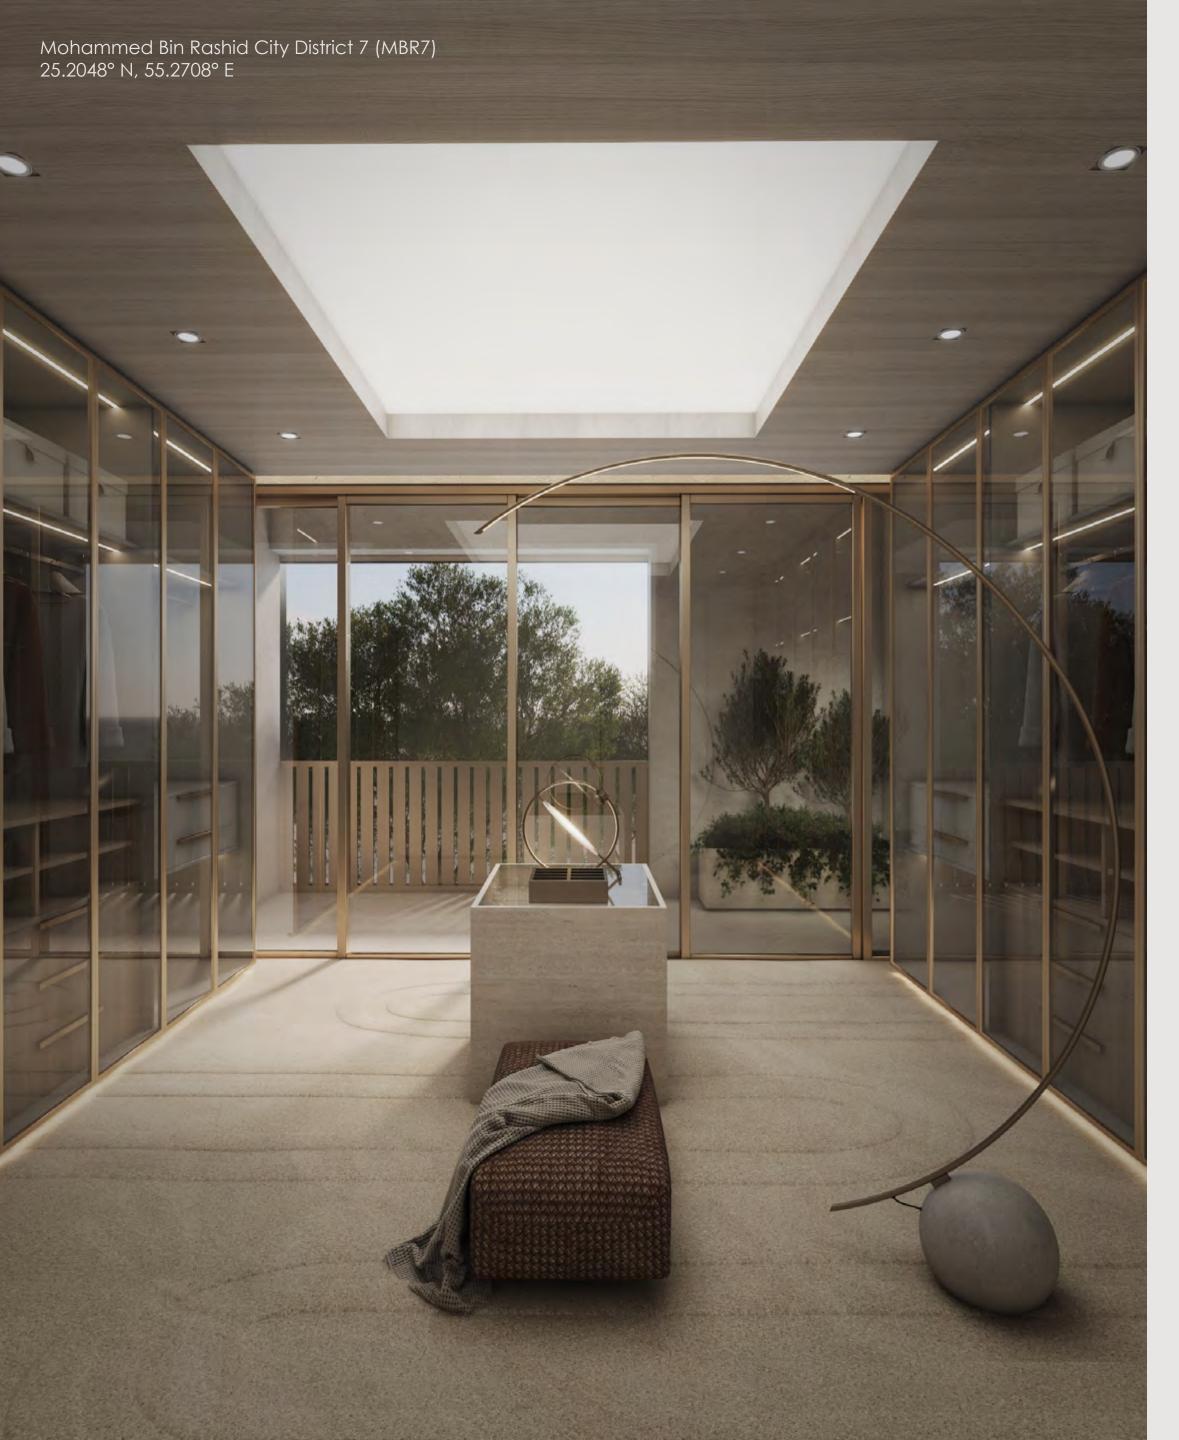

#### THE FLOW OF SPACE

Keturah Reserve homes are conceived and designed from the inside out using contemporary architectural principles of the five elements, proportions, ratio and daylight, in raw, natural materials.

The double volume open plan spaces optimize the flow of passage, without corridors or hallways. Furniture and fixtures are custom-designed for each residence and produced for each space.

They blend perfectly into the interior, freeing the flow of residents' movement, and elevating their physical and mental well-being.

## THE FLOW OF TEXTURE AND MATERIAL

The project's design began with the selection of textures, glass, travertine, wood and metal. Raw materials are selected to correspond with the flow of energy. Perfect individually, they interplay and exchange energies when placed together.