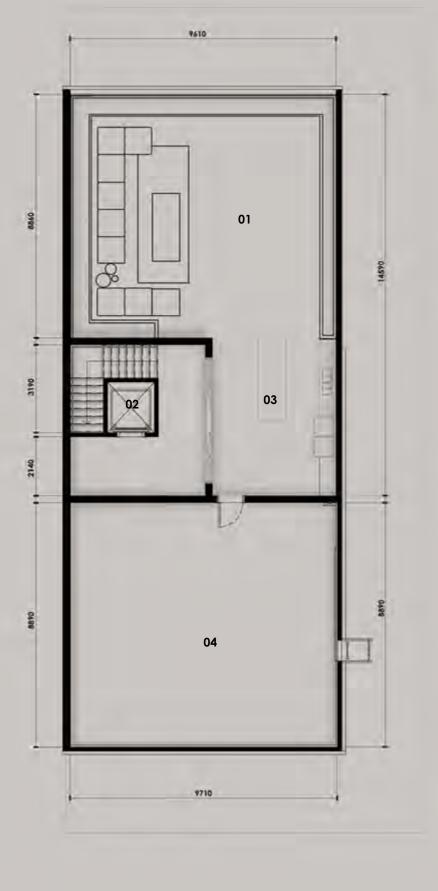

06 BALCONY

01 BALCONY 02 WALK-IN-CLOSET 03 BEDROOM 04 BATHROOM

06 LIFT

07 BATHROOM 08 BEDROOM | KID'S ROOM 09 WALK-IN-CLOSET 10 BALCONY 05 ENTERTAINMENT AREA 11 BALCONY

01 OUTDOOR SEATING AREA 02 OUTDOOR GRILL AREA 03 LAUNDRY AREA 04 LIFT 05 MEP SERVICES AREA

#### **PLOT**

 AREA
 383.86 - 457.53 sq.m
 4,131.83 - 4,924.81 sq.ft

 Plot No.
 42, 43, 44 and 45

 No. of Units
 10 REGULAR

 No. of Levels
 GROUND + 2 FLOORS + ROOF

 Height
 14.60m ROOF SLAB

01 POOL
02 OUTDOOR TERRACE
03 ENTERTAINMENT AREA
04 OUTDOOR BAR
05 STORAGE
06 LIFT