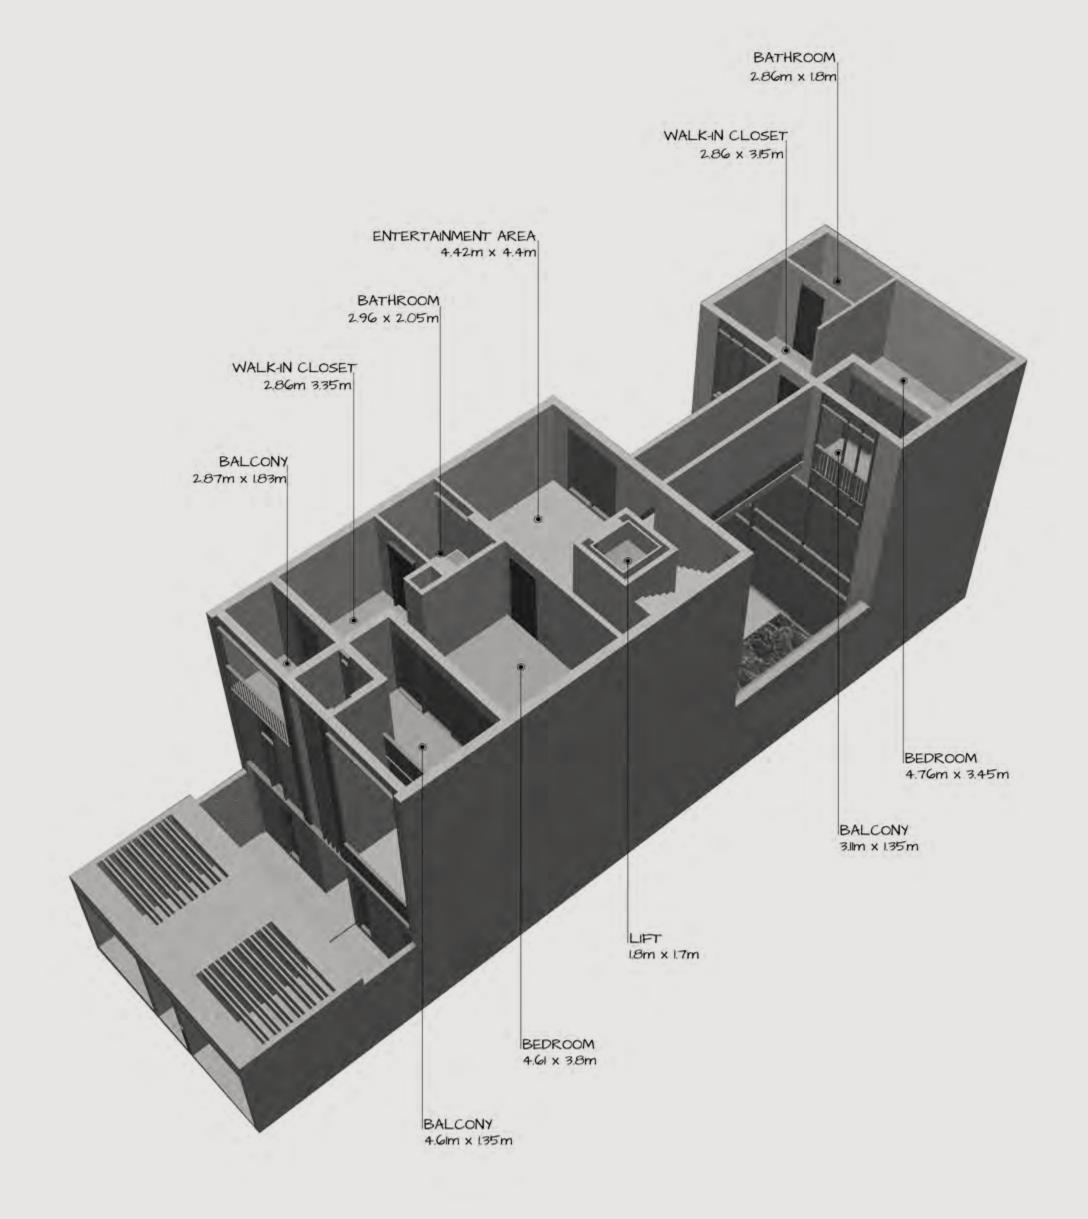

#### PLOT

239.90 sq.m 2,582.26 sq.ft AREA 42, 43, 44 and 45 Plot No. 73 REGULAR 10 CORNER No. of Units GROUND + 2 FLOORS + ROOF No. of Levels 14.60m ROOF SLAB Height

| 01 OUTDOOR YARD          |
|--------------------------|
| 02 POOL                  |
| 03 ENTERTAINMENT AREA    |
| 04 KITCHEN   DINING AREA |
| 05 LIFT                  |
| 06 MAIN KITCHEN          |

07 HALLWAY

08 WASH AREA 09 MAID'S BATHROOM 10 MAID'S ROOM 11 GUEST BATHROOM 12 GUEST ROOM 13 CAR PORT 14 MAIN ENTRANCE

01 MASTER LIVING AREA 02 LIFT 03 WALK-IN-CLOSET 04 MASTER BEDROOM 05 MASTER BATHROOM

06 BALCONY

01 BALCONY 02 WALK-IN-CLOSET 03 BEDROOM 04 BATHROOM

06 LIFT

07 BATHROOM 08 BEDROOM | KID'S ROOM 09 WALK-IN-CLOSET 10 BALCONY 05 ENTERTAINMENT AREA 11 BALCONY

01 OUTDOOR SEATING AREA 02 OUTDOOR GRILL AREA 03 LAUNDRY AREA 04 LIFT 05 MEP SERVICES AREA