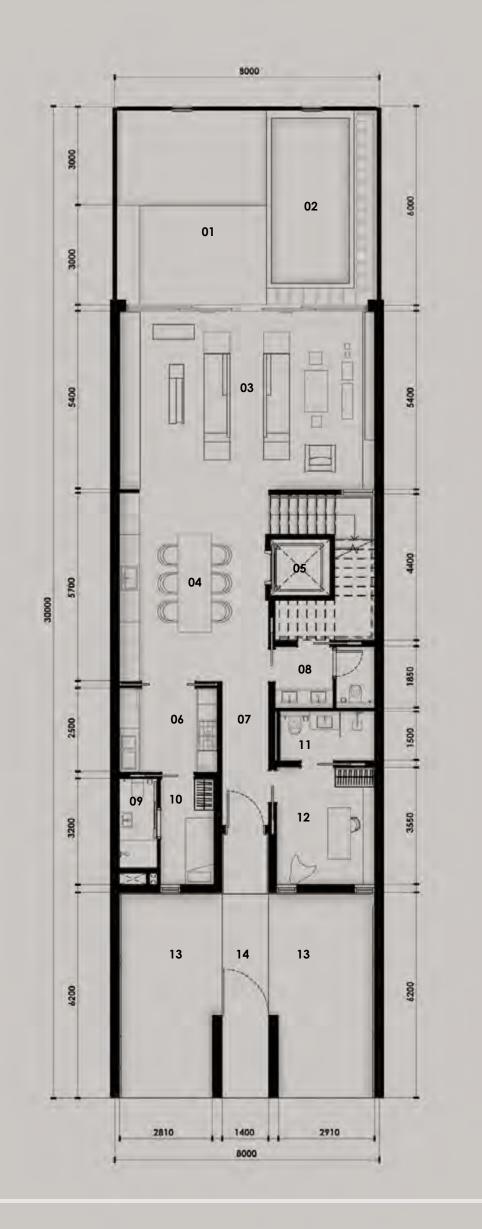

#### PLOT

239.90 sq.m 2,582.26 sq.ft AREA 42, 43, 44 and 45 Plot No. 73 REGULAR 10 CORNER No. of Units GROUND + 2 FLOORS + ROOF No. of Levels 14.60m ROOF SLAB Height

| 01 OUTDOOR YARD          |
|--------------------------|
| 02 POOL                  |
| 03 ENTERTAINMENT AREA    |
| 04 KITCHEN   DINING AREA |
| 05 LIFT                  |
| 06 MAIN KITCHEN          |

07 HALLWAY

08 WASH AREA 09 MAID'S BATHROOM 10 MAID'S ROOM 11 GUEST BATHROOM 12 GUEST ROOM 13 CAR PORT 14 MAIN ENTRANCE

01 MASTER LIVING AREA 02 LIFT 03 WALK-IN-CLOSET 04 MASTER BEDROOM 05 MASTER BATHROOM