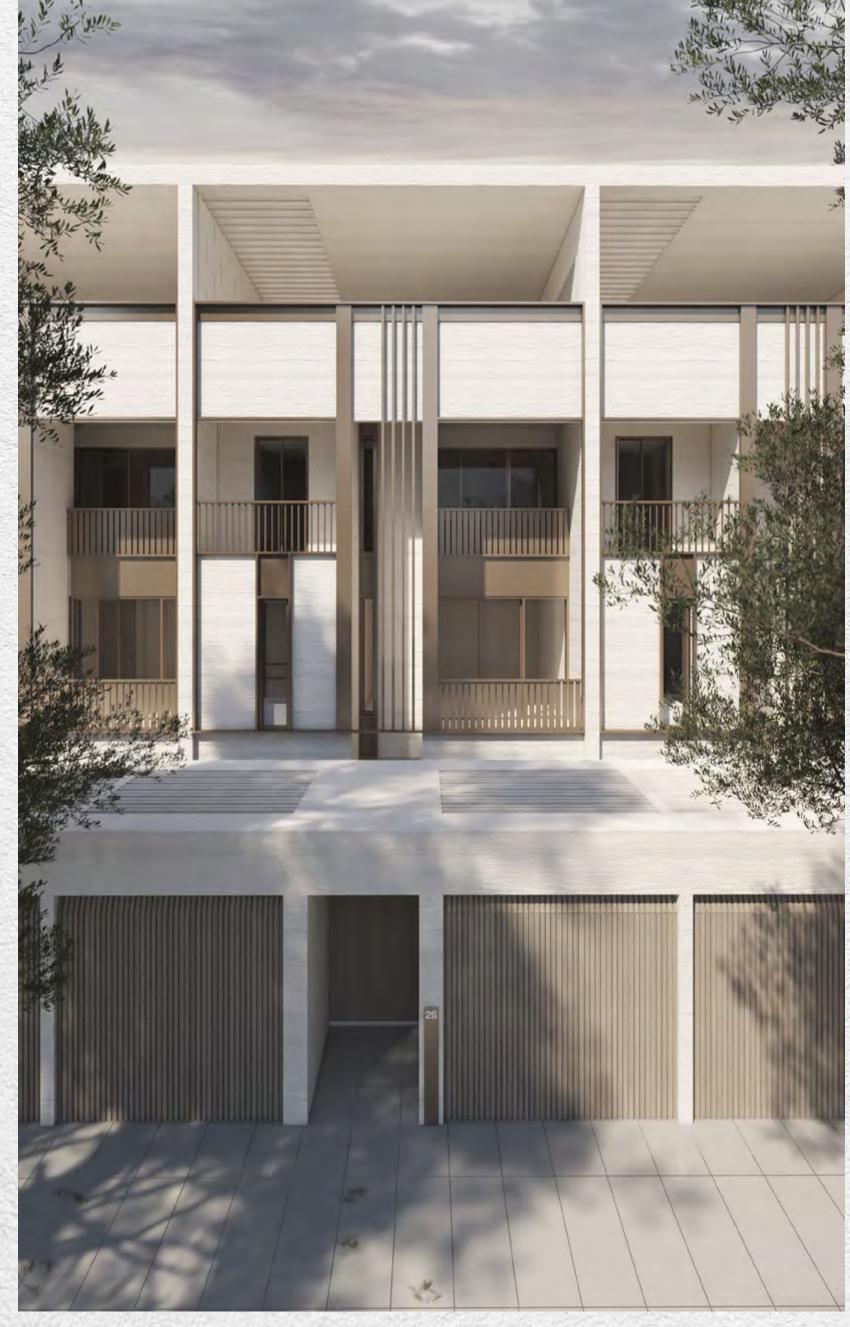

#### **ELEVATION OF THE SUPERHOME**

Each three-storey superhome is composed of two distinct parts, the communal space in front, the private space behind.

A passerelle connects the two.

The roof deck has an outdoor pool, terrace, barbeque with seating and storage area.

#### THE FLOW OF COLOUR

The architecture of Keturah Reserve homes blends into the rawness of the desert landscape, to create an ambiance of solace and serenity. The bleached bone-coloured travertine facade links the exterior to the interior, with bronze vertical slats creating a subtle interplay of light and shade.

#### LANDSCAPE

The homes blend into the rawness of the desert landscape with its indigenous plants and olive trees.

FRAMELESS SLIDING DOOR

WHITE TRAVERTINE TILES

The travertine façade links the outside to the inside, with the vertical metal slats creating a play of shadow and intimacy.