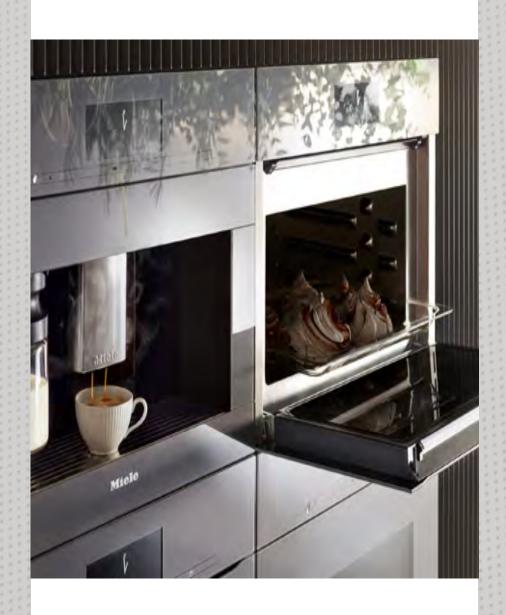

## Míele

German engineered state-of-theart kitchen appliances. Revolutionary Technology.