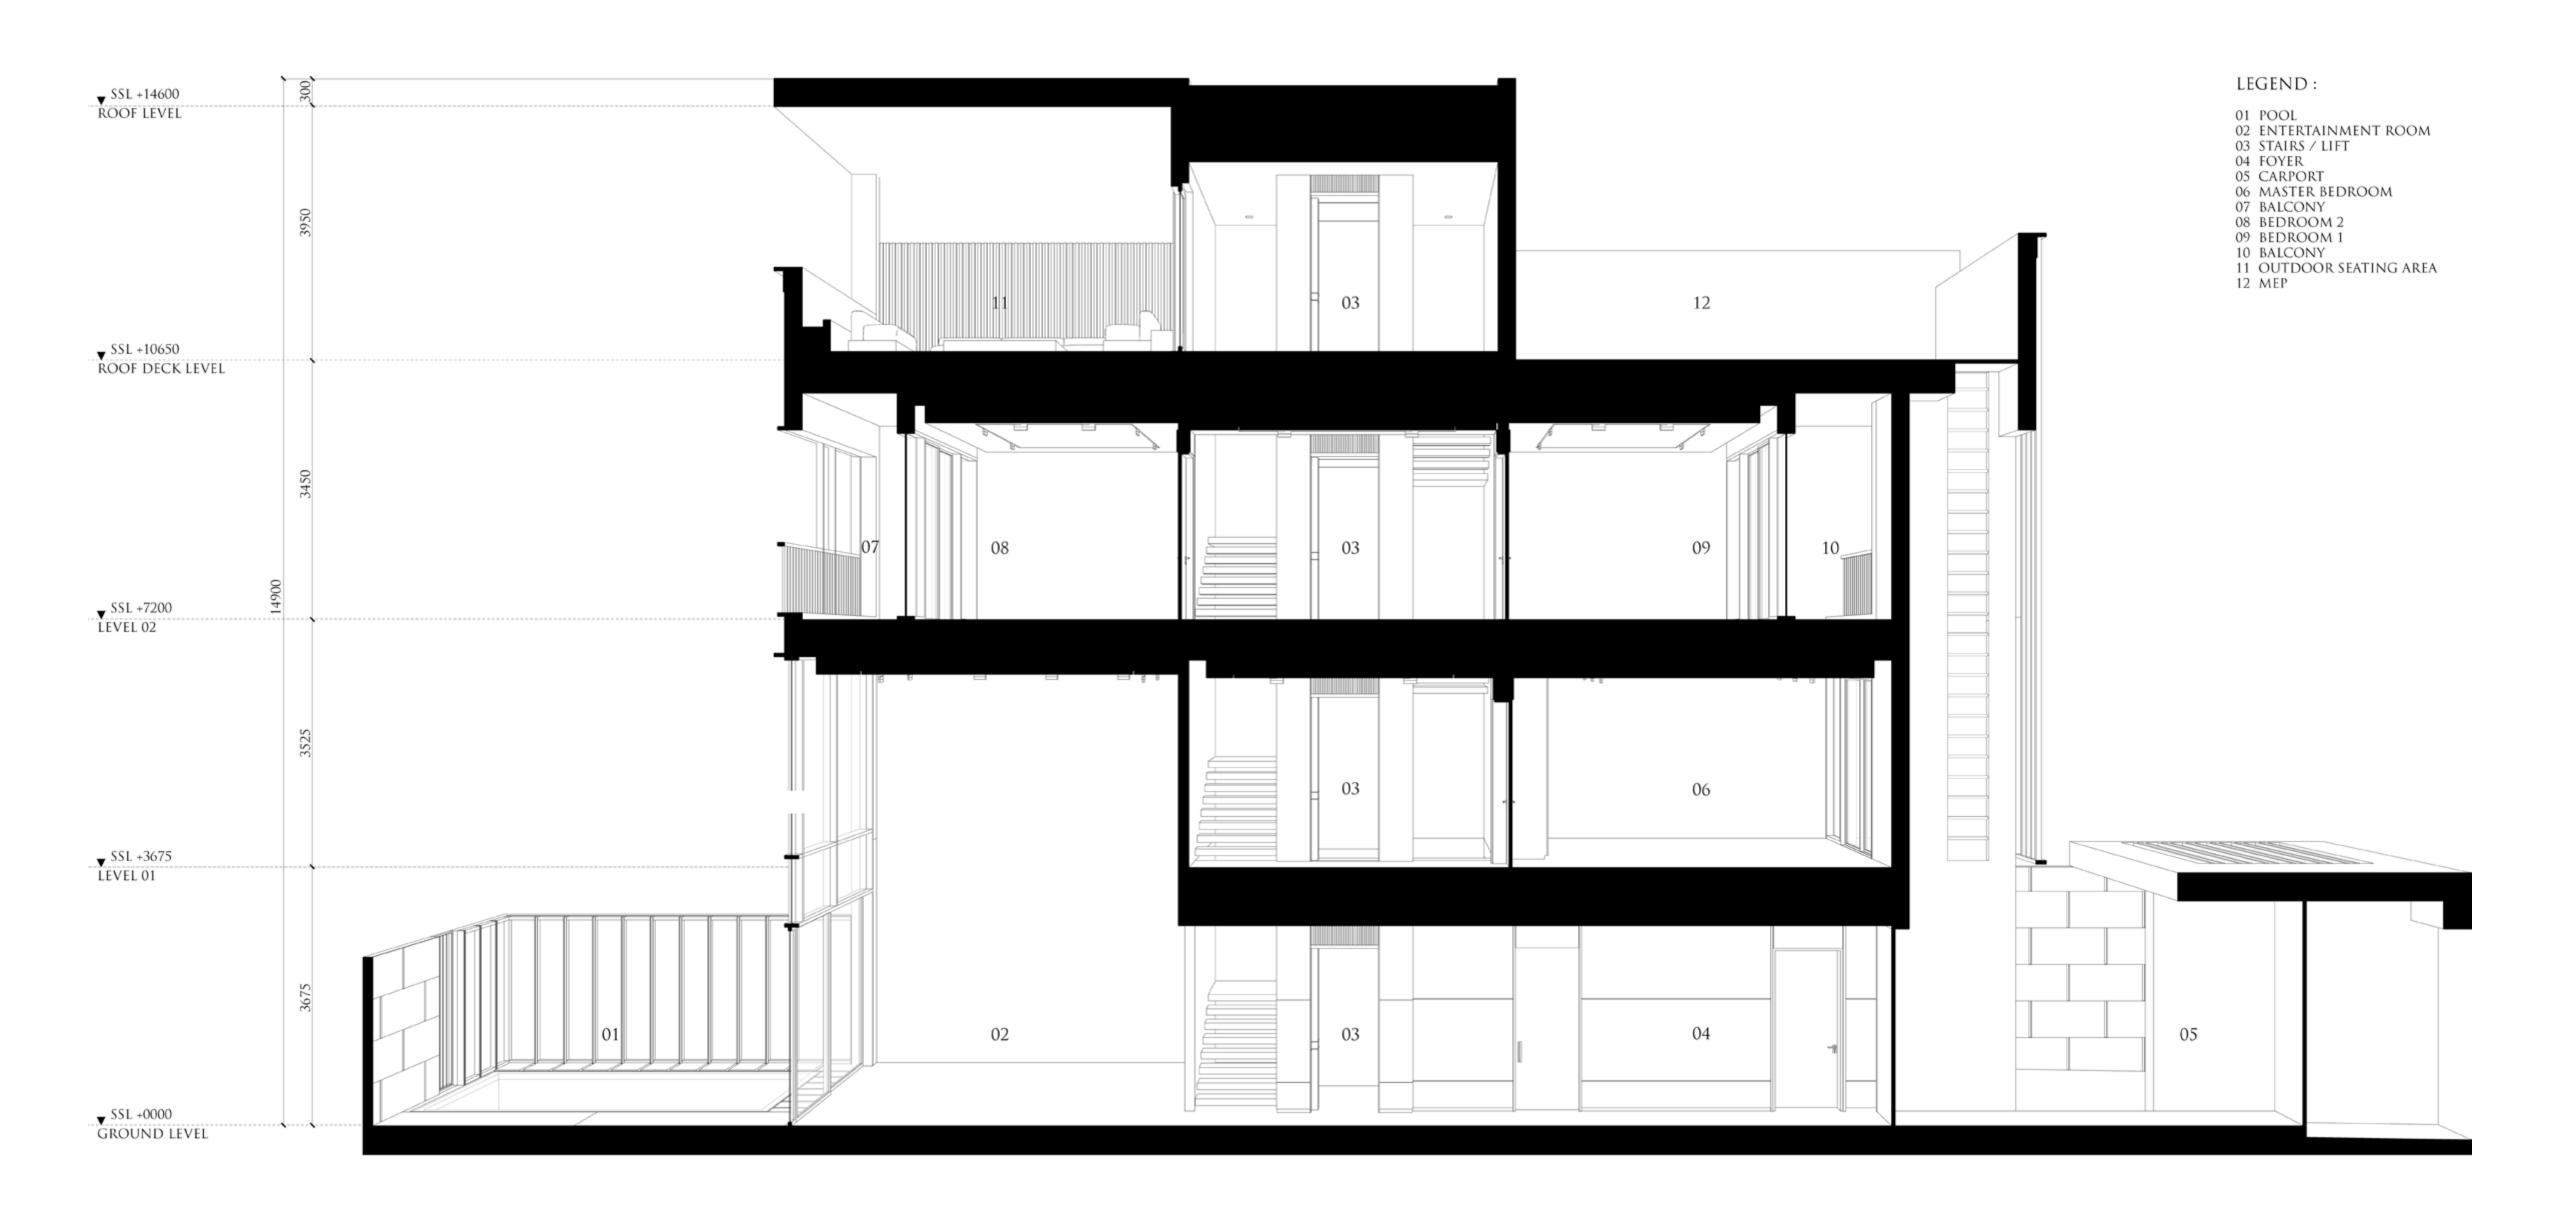

#### **ELEVATION OF THE SUPERHOME**

Each three-storey superhome is composed of two distinct parts, the communal space in front, the private space behind.

A passerelle connects the two.

The roof deck has an outdoor pool, terrace, barbeque with seating and storage area.

| SUPERHOME    | BUA (SQ.M)  | BUA (SQ.FT)    |
|--------------|-------------|----------------|
| Ground Floor | 174.84 sq.m | 1,881.94 sq.ft |
| First Floor  | 99.80 sq.m  | 1,074.25 sq.ft |
| Second Floor | 134.93 sq.m | 1,452.23 sq.ft |
| Roof deck    | 83.47 sq.m  | 898.50 sq.ft   |
| Total        | 493.04 sq.m | 5,307.02 sq.ft |

#### PLOT

239.90 sq.m 2,582.26 sq.ft AREA 42, 43, 44 and 45 Plot No. 73 REGULAR 10 CORNER No. of Units GROUND + 2 FLOORS + ROOF No. of Levels 14.60m ROOF SLAB Height

| 01 OUTDOOR YARD          |
|--------------------------|
| 02 POOL                  |
| 03 ENTERTAINMENT AREA    |
| 04 KITCHEN   DINING AREA |
| 05 LIFT                  |
| 06 MAIN KITCHEN          |

07 HALLWAY

08 WASH AREA 09 MAID'S BATHROOM 10 MAID'S ROOM 11 GUEST BATHROOM 12 GUEST ROOM 13 CAR PORT 14 MAIN ENTRANCE

01 MASTER LIVING AREA 02 LIFT 03 WALK-IN-CLOSET 04 MASTER BEDROOM 05 MASTER BATHROOM

06 BALCONY

01 BALCONY 02 WALK-IN-CLOSET 03 BEDROOM 04 BATHROOM

06 LIFT

07 BATHROOM 08 BEDROOM | KID'S ROOM 09 WALK-IN-CLOSET 10 BALCONY 05 ENTERTAINMENT AREA 11 BALCONY

01 OUTDOOR SEATING AREA 02 OUTDOOR GRILL AREA 03 LAUNDRY AREA 04 LIFT 05 MEP SERVICES AREA