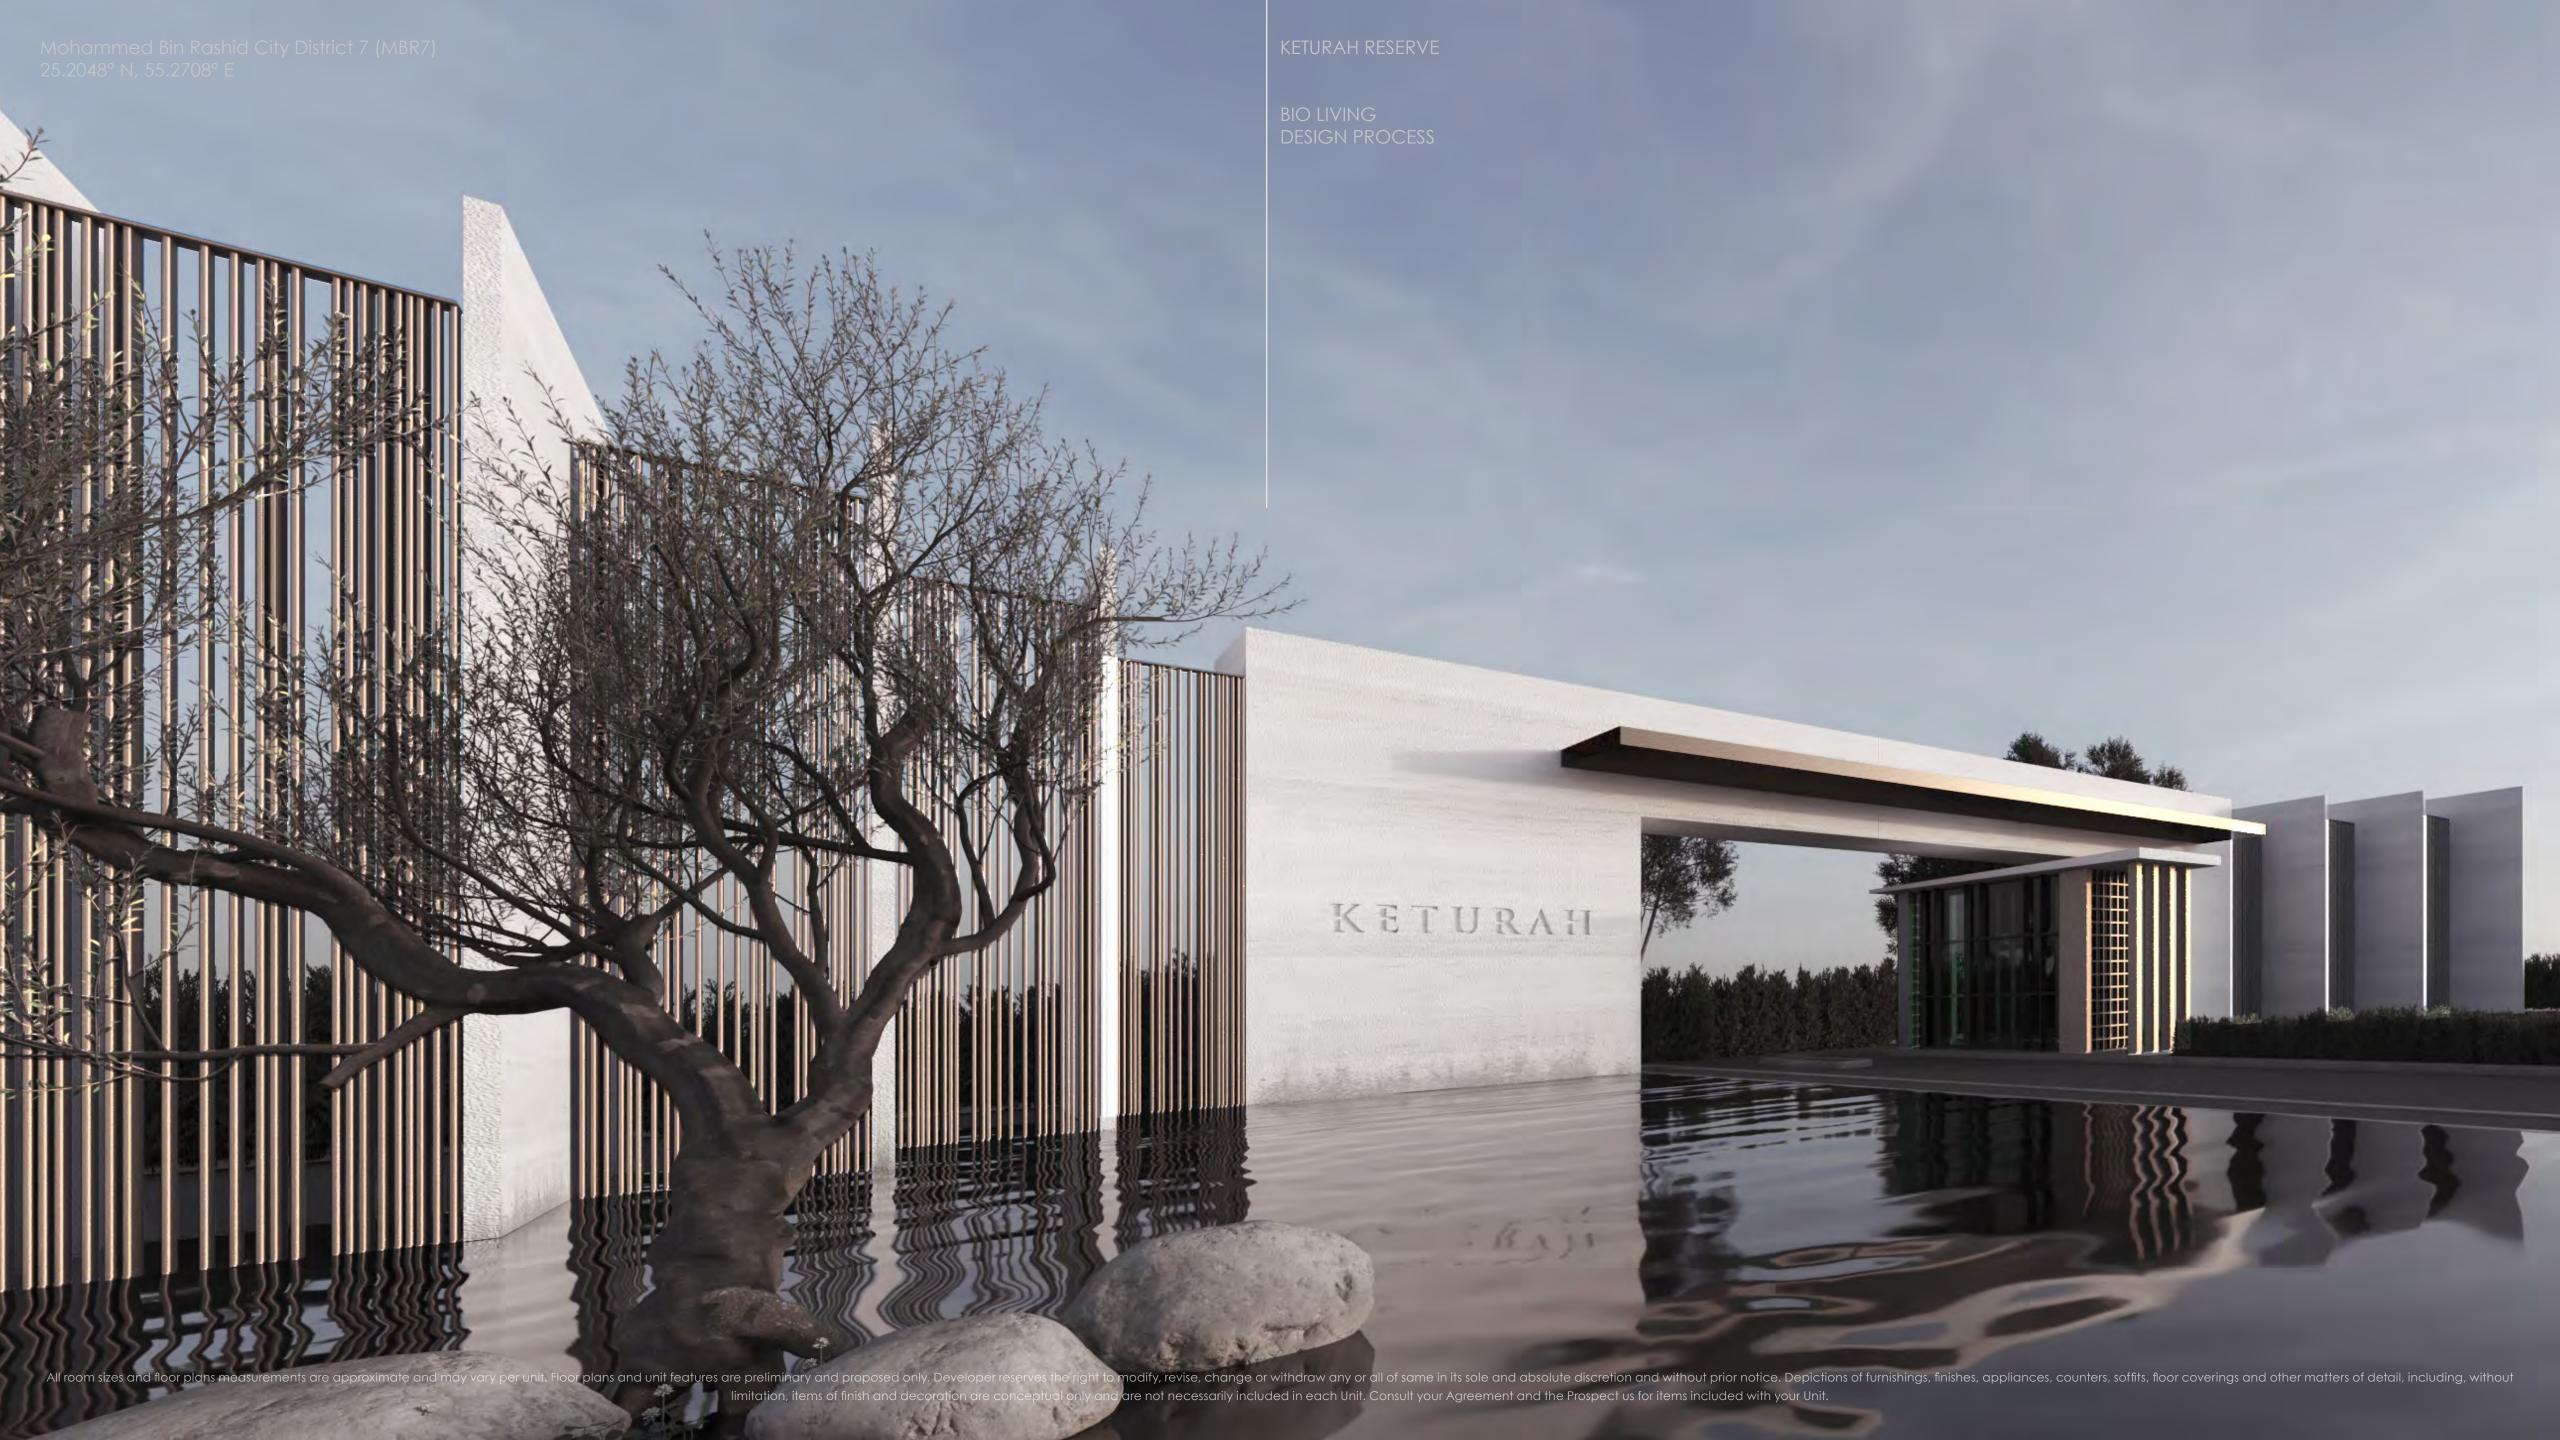

#### THE FLOW OF COLOUR

The architecture of Keturah Reserve homes blends into the rawness of the desert landscape, to create an ambiance of solace and serenity. The bleached bone-coloured travertine facade links the exterior to the interior, with bronze vertical slats creating a subtle interplay of light and shade.

#### LANDSCAPE

The homes blend into the rawness of the desert landscape with its indigenous plants and olive trees.

FRAMELESS SLIDING DOOR

WHITE TRAVERTINE TILES

The travertine façade links the outside to the inside, with the vertical metal slats creating a play of shadow and intimacy.