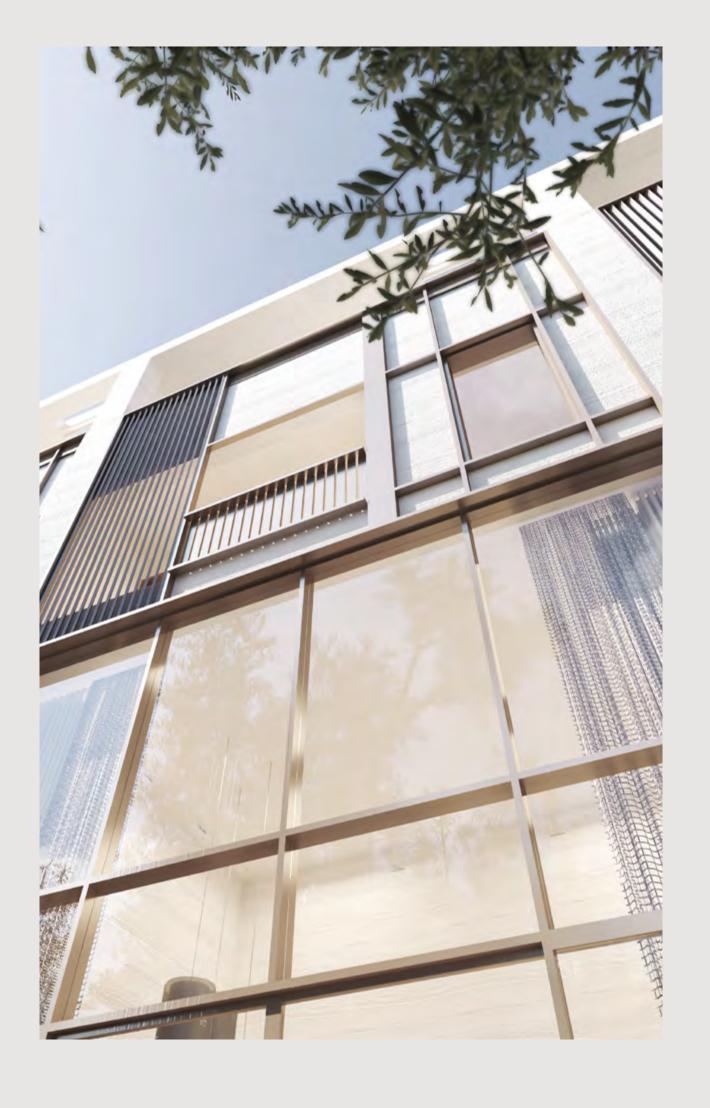

#### THE FLOW OF COLOUR

The architecture of Keturah Reserve homes blends into the rawness of the desert landscape, to create an ambiance of solace and serenity. The bleached bone-coloured travertine facade links the exterior to the interior, with bronze vertical slats creating a subtle interplay of light and shade.

#### ARCHITECTURE SKIN

The clean, geometric lines of the façade connect the interior to the exterior.

#### LANDSCAPE

The homes blend into the rawness of the desert landscape with its indigenous plants and olive trees.

FRAMELESS SLIDING DOOR

WHITE TRAVERTINE TILES

The travertine façade links the outside to the inside, with the vertical metal slats creating a play of shadow and intimacy.