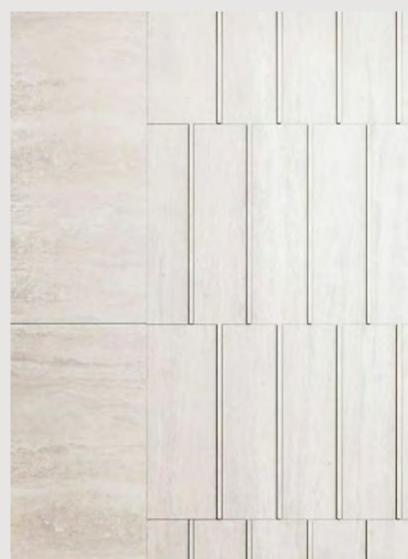

#### THE FLOW OF COLOUR

The architecture of Keturah Reserve homes blends into the rawness of the desert landscape, to create an ambiance of solace and serenity. The bleached bone-coloured travertine facade links the exterior to the interior, with bronze vertical slats creating a subtle interplay of light and shade.

The three cool-neutral tone-on-tone palette of cream, champagne and bronze, and three textures of wood, stone and metal, are inspired by the natural colours and textures of the surrounding desert.

## THE FLOW OF TEXTURE AND MATERIAL

The project's design began with the selection of textures, glass, travertine, wood and metal. Raw materials are selected to correspond with the flow of energy. Perfect individually, they interplay and exchange energies when placed together.