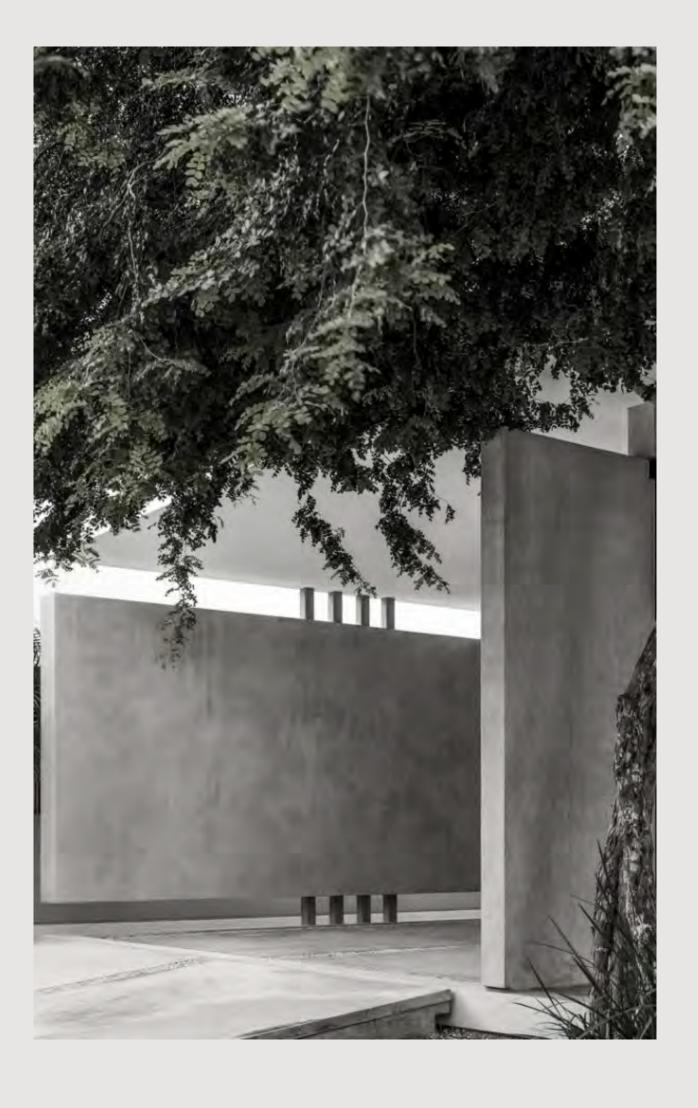

#### THE FLOW OF COLOUR

The architecture of Keturah Reserve homes blends into the rawness of the desert landscape, to create an ambiance of solace and serenity. The bleached bone-coloured travertine facade links the exterior to the interior, with bronze vertical slats creating a subtle interplay of light and shade.

#### LANDSCAPE

The homes blend into the rawness of the desert landscape with its indigenous plants and olive trees.

FRAMELESS SLIDING DOOR

WHITE TRAVERTINE TILES

The travertine façade links the outside to the inside, with the vertical metal slats creating a play of shadow and intimacy.