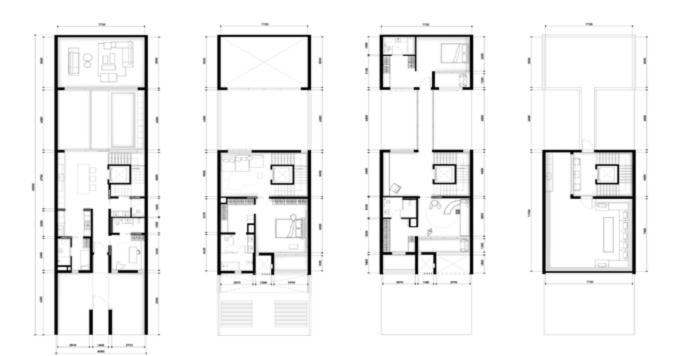

#### **ELEVATION OF THE SUPERHOME**

Each three-storey superhome is composed of two distinct parts, the communal space in front, the private space behind.

A passerelle connects the two.

The roof deck has an outdoor pool, terrace, barbeque with seating and storage area.

| SUPERHOME    | BUA (SQ.M)  | BUA (SQ.FT)    |
|--------------|-------------|----------------|
| Ground Floor | 174.84 sq.m | 1,881.94 sq.ft |
| First Floor  | 99.80 sq.m  | 1,074.25 sq.ft |
| Second Floor | 134.93 sq.m | 1,452.23 sq.ft |
| Roof deck    | 83.47 sq.m  | 898.50 sq.ft   |
| Total        | 493.04 sq.m | 5,307.02 sq.ft |

#### PLOT

239.90 sq.m 2,582.26 sq.ft AREA 42, 43, 44 and 45 Plot No. 73 REGULAR 10 CORNER No. of Units GROUND + 2 FLOORS + ROOF No. of Levels 14.60m ROOF SLAB Height

| 01 OUTDOOR YARD          |
|--------------------------|
| 02 POOL                  |
| 03 ENTERTAINMENT AREA    |
| 04 KITCHEN   DINING AREA |
| 05 LIFT                  |
| 06 MAIN KITCHEN          |

07 HALLWAY

08 WASH AREA 09 MAID'S BATHROOM 10 MAID'S ROOM 11 GUEST BATHROOM 12 GUEST ROOM 13 CAR PORT 14 MAIN ENTRANCE

01 MASTER LIVING AREA 02 LIFT 03 WALK-IN-CLOSET 04 MASTER BEDROOM 05 MASTER BATHROOM

06 BALCONY

01 BALCONY 02 WALK-IN-CLOSET 03 BEDROOM 04 BATHROOM

06 LIFT

07 BATHROOM 08 BEDROOM | KID'S ROOM 09 WALK-IN-CLOSET 10 BALCONY 05 ENTERTAINMENT AREA 11 BALCONY

01 OUTDOOR SEATING AREA 02 OUTDOOR GRILL AREA 03 LAUNDRY AREA 04 LIFT 05 MEP SERVICES AREA