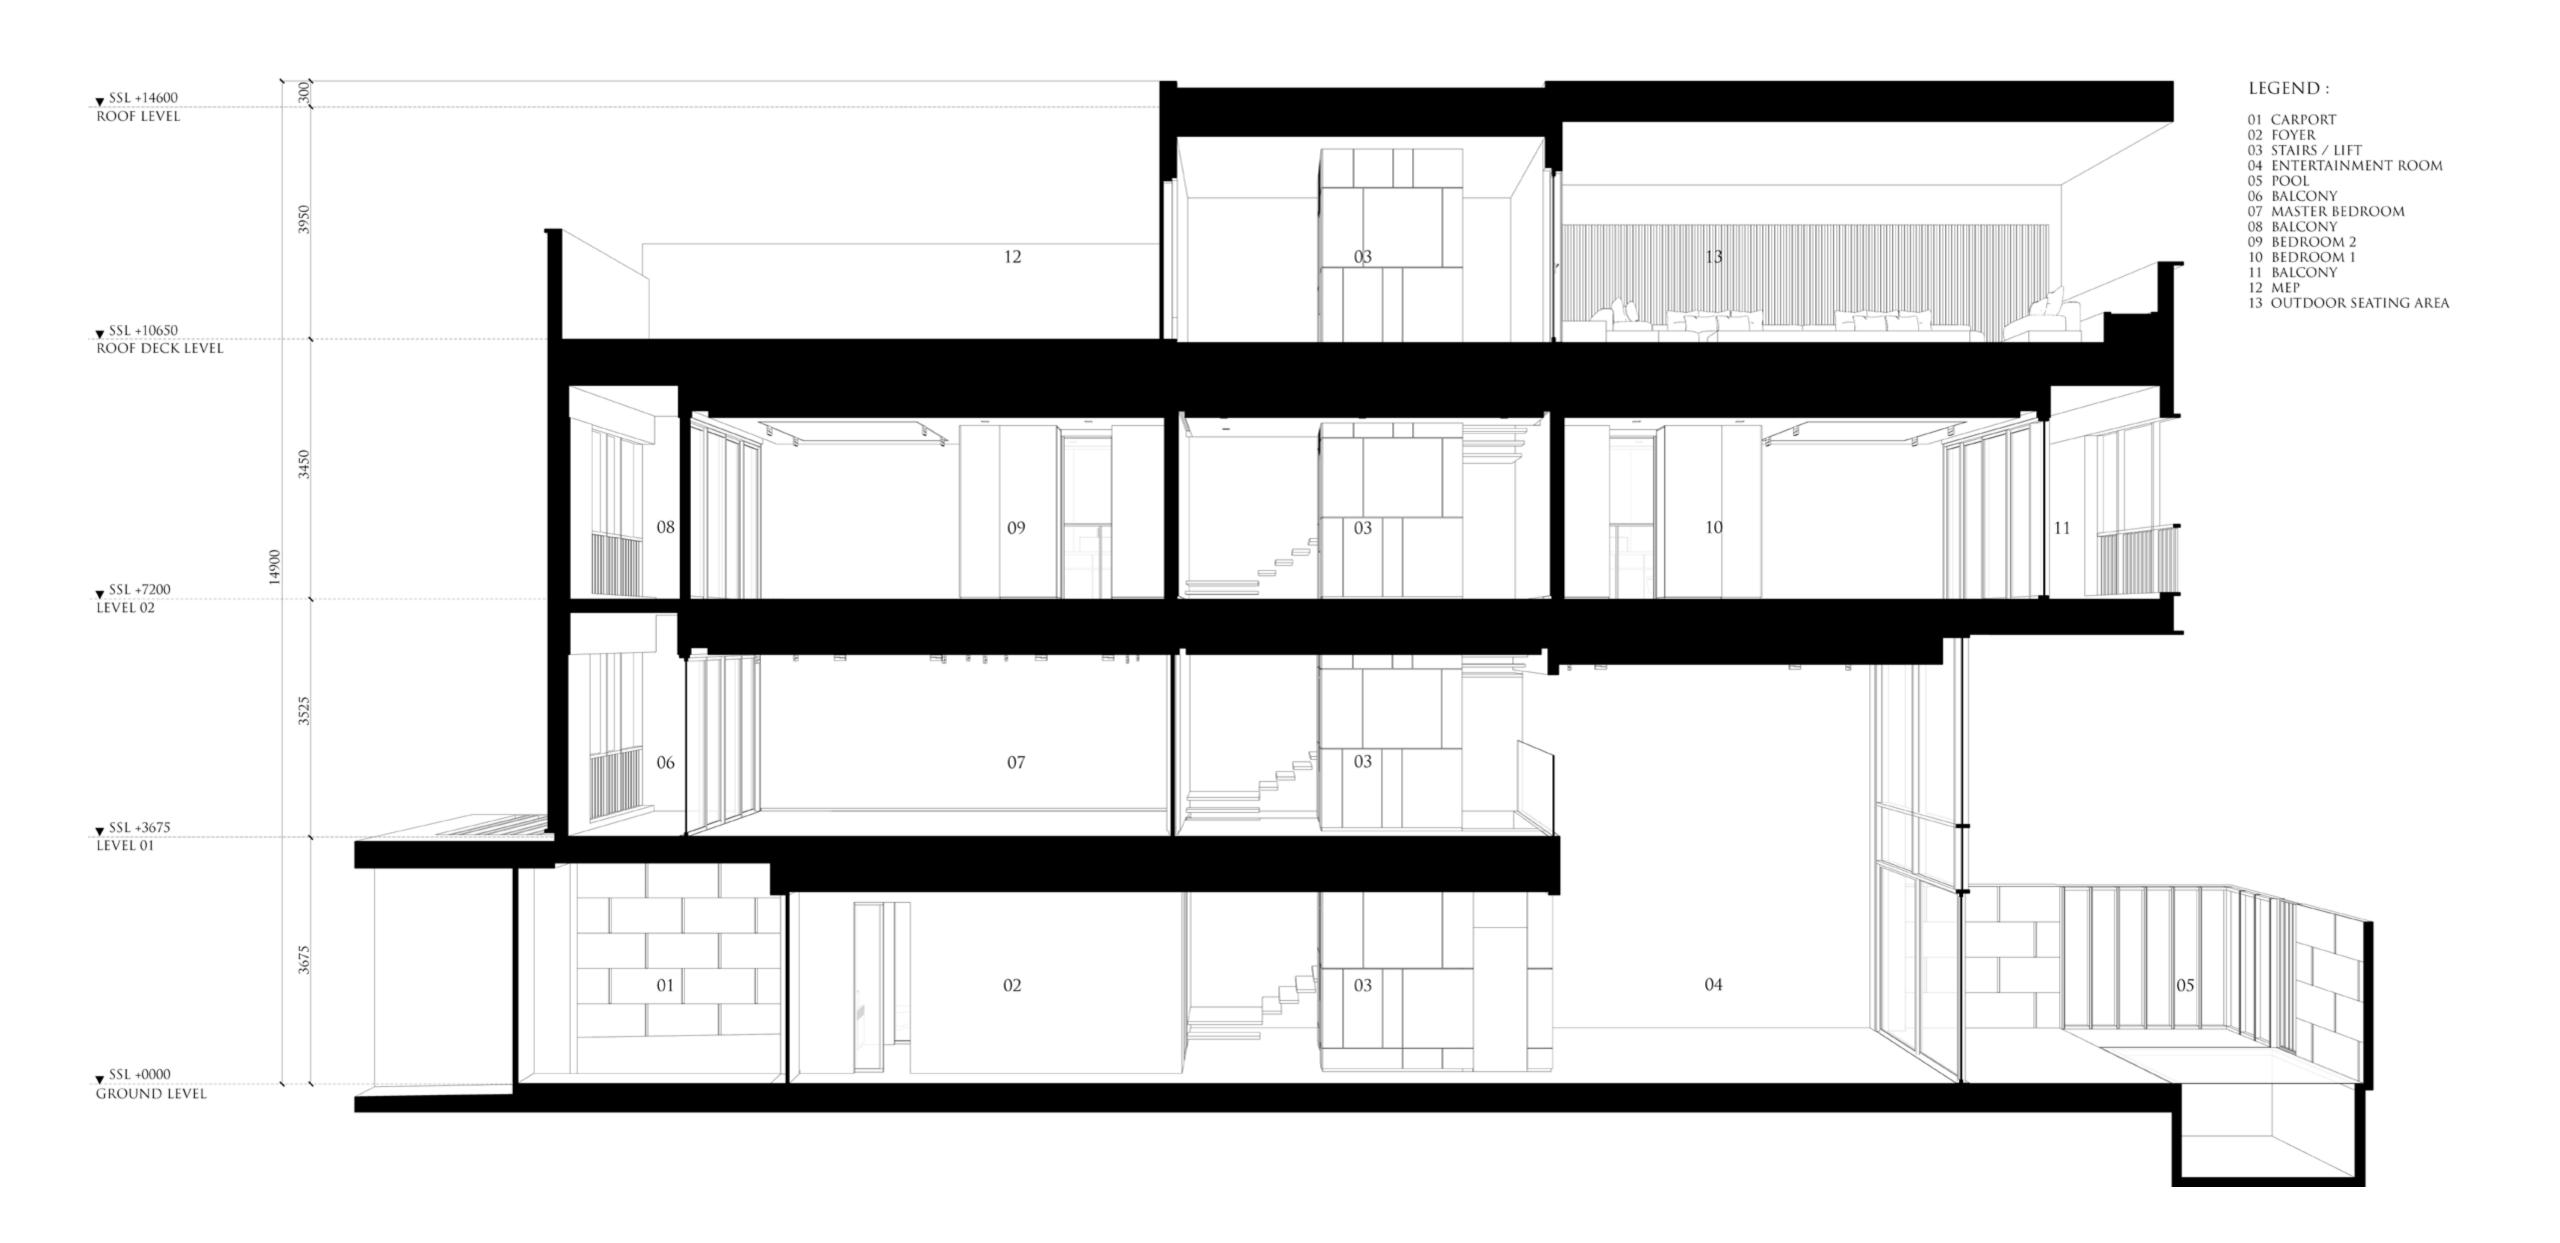

#### **ELEVATION OF THE SUPERHOME**

Each three-storey superhome is composed of two distinct parts, the communal space in front, the private space behind.

A passerelle connects the two.

The roof deck has an outdoor pool, terrace, barbeque with seating and storage area.

| SUPERHOME    | BUA (SQ.M)  | BUA (SQ.FT)    |
|--------------|-------------|----------------|
| Ground Floor | 174.84 sq.m | 1,881.94 sq.ft |
| First Floor  | 99.80 sq.m  | 1,074.25 sq.ft |
| Second Floor | 134.93 sq.m | 1,452.23 sq.ft |
| Roof deck    | 83.47 sq.m  | 898.50 sq.ft   |
| Total        | 493.04 sq.m | 5,307.02 sq.ft |

#### PLOT

239.90 sq.m 2,582.26 sq.ft AREA 42, 43, 44 and 45 Plot No. 73 REGULAR 10 CORNER No. of Units GROUND + 2 FLOORS + ROOF No. of Levels 14.60m ROOF SLAB Height

| 01 OUTDOOR YARD          |
|--------------------------|
| 02 POOL                  |
| 03 ENTERTAINMENT AREA    |
| 04 KITCHEN   DINING AREA |
| 05 LIFT                  |
| 06 MAIN KITCHEN          |

07 HALLWAY

08 WASH AREA 09 MAID'S BATHROOM 10 MAID'S ROOM 11 GUEST BATHROOM 12 GUEST ROOM 13 CAR PORT 14 MAIN ENTRANCE

01 MASTER LIVING AREA 02 LIFT 03 WALK-IN-CLOSET 04 MASTER BEDROOM 05 MASTER BATHROOM

06 BALCONY

01 BALCONY 02 WALK-IN-CLOSET 03 BEDROOM 04 BATHROOM

06 LIFT

07 BATHROOM 08 BEDROOM | KID'S ROOM 09 WALK-IN-CLOSET 10 BALCONY 05 ENTERTAINMENT AREA 11 BALCONY

01 OUTDOOR SEATING AREA 02 OUTDOOR GRILL AREA 03 LAUNDRY AREA 04 LIFT 05 MEP SERVICES AREA