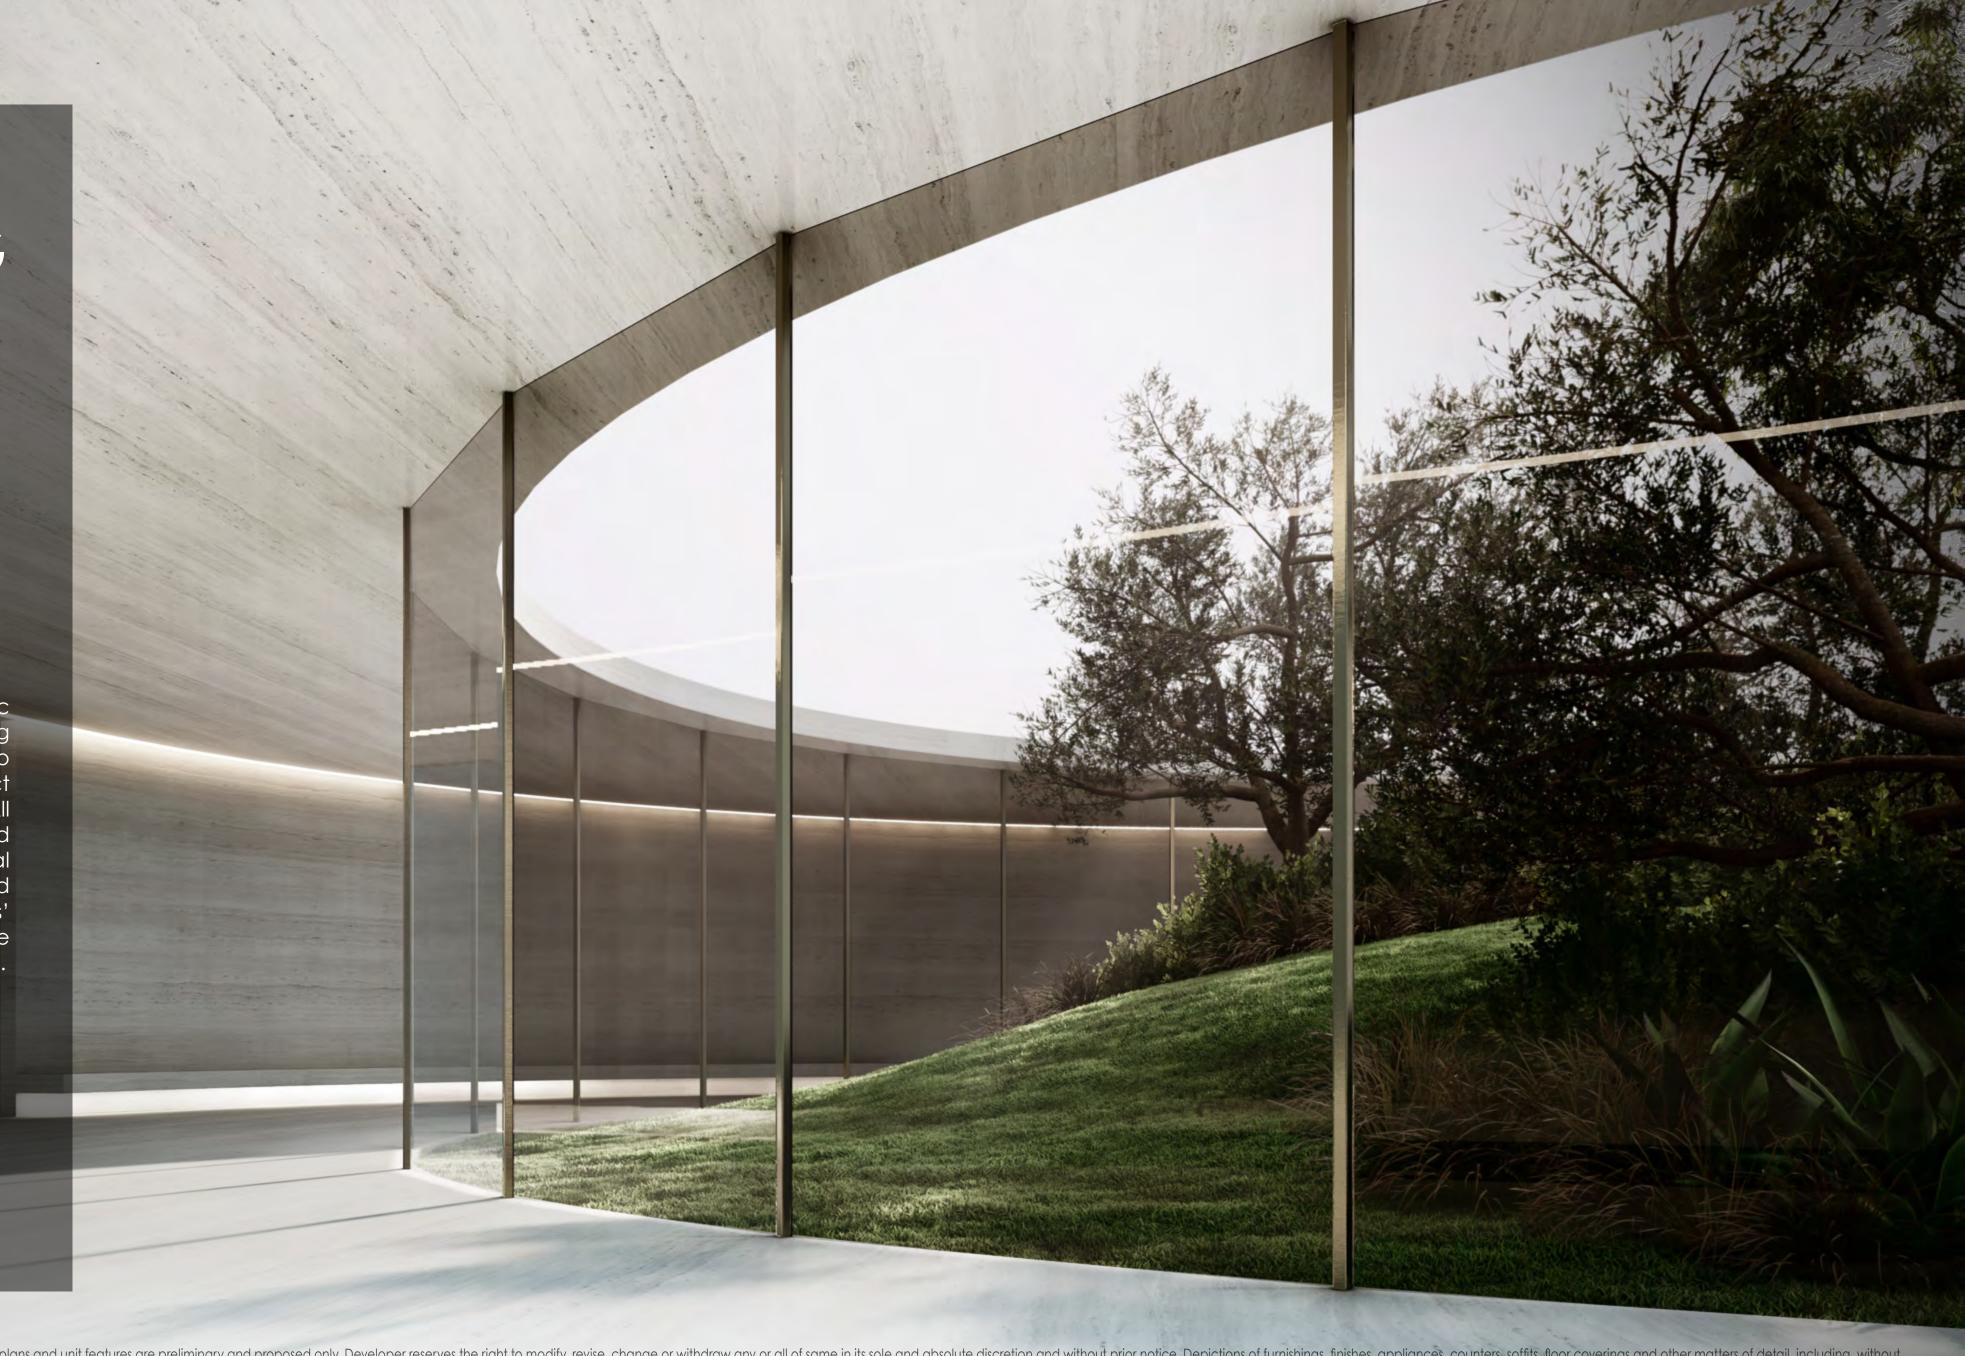

#### THE FLOW OF LIGHT

The architecture of Keturah Reserve is designed to optimize natural daylight without its heat or glare. When daylight fades, architectural lighting optimizes the body's circadian system, enhancing residents' mood, comfort and alertness, and improving the quality of their sleep.

Lighting is always lateral, never directly overhead, to optimize visual comfort, enhance the space and create atmosphere by zone, for a subtle and healing ambiance

#### THE FLOW OF COLOUR

The architecture of Keturah Reserve homes blends into the rawness of the desert landscape, to create an ambiance of solace and serenity. The bleached bone-coloured travertine facade links the exterior to the interior, with bronze vertical slats creating a subtle interplay of light and shade.

#### LANDSCAPE

The homes blend into the rawness of the desert landscape with its indigenous plants and olive trees.

FRAMELESS SLIDING DOOR

WHITE TRAVERTINE TILES

The travertine façade links the outside to the inside, with the vertical metal slats creating a play of shadow and intimacy.

HAIRLINE CHAMPAGNE METAL

WOODEN FLOOR