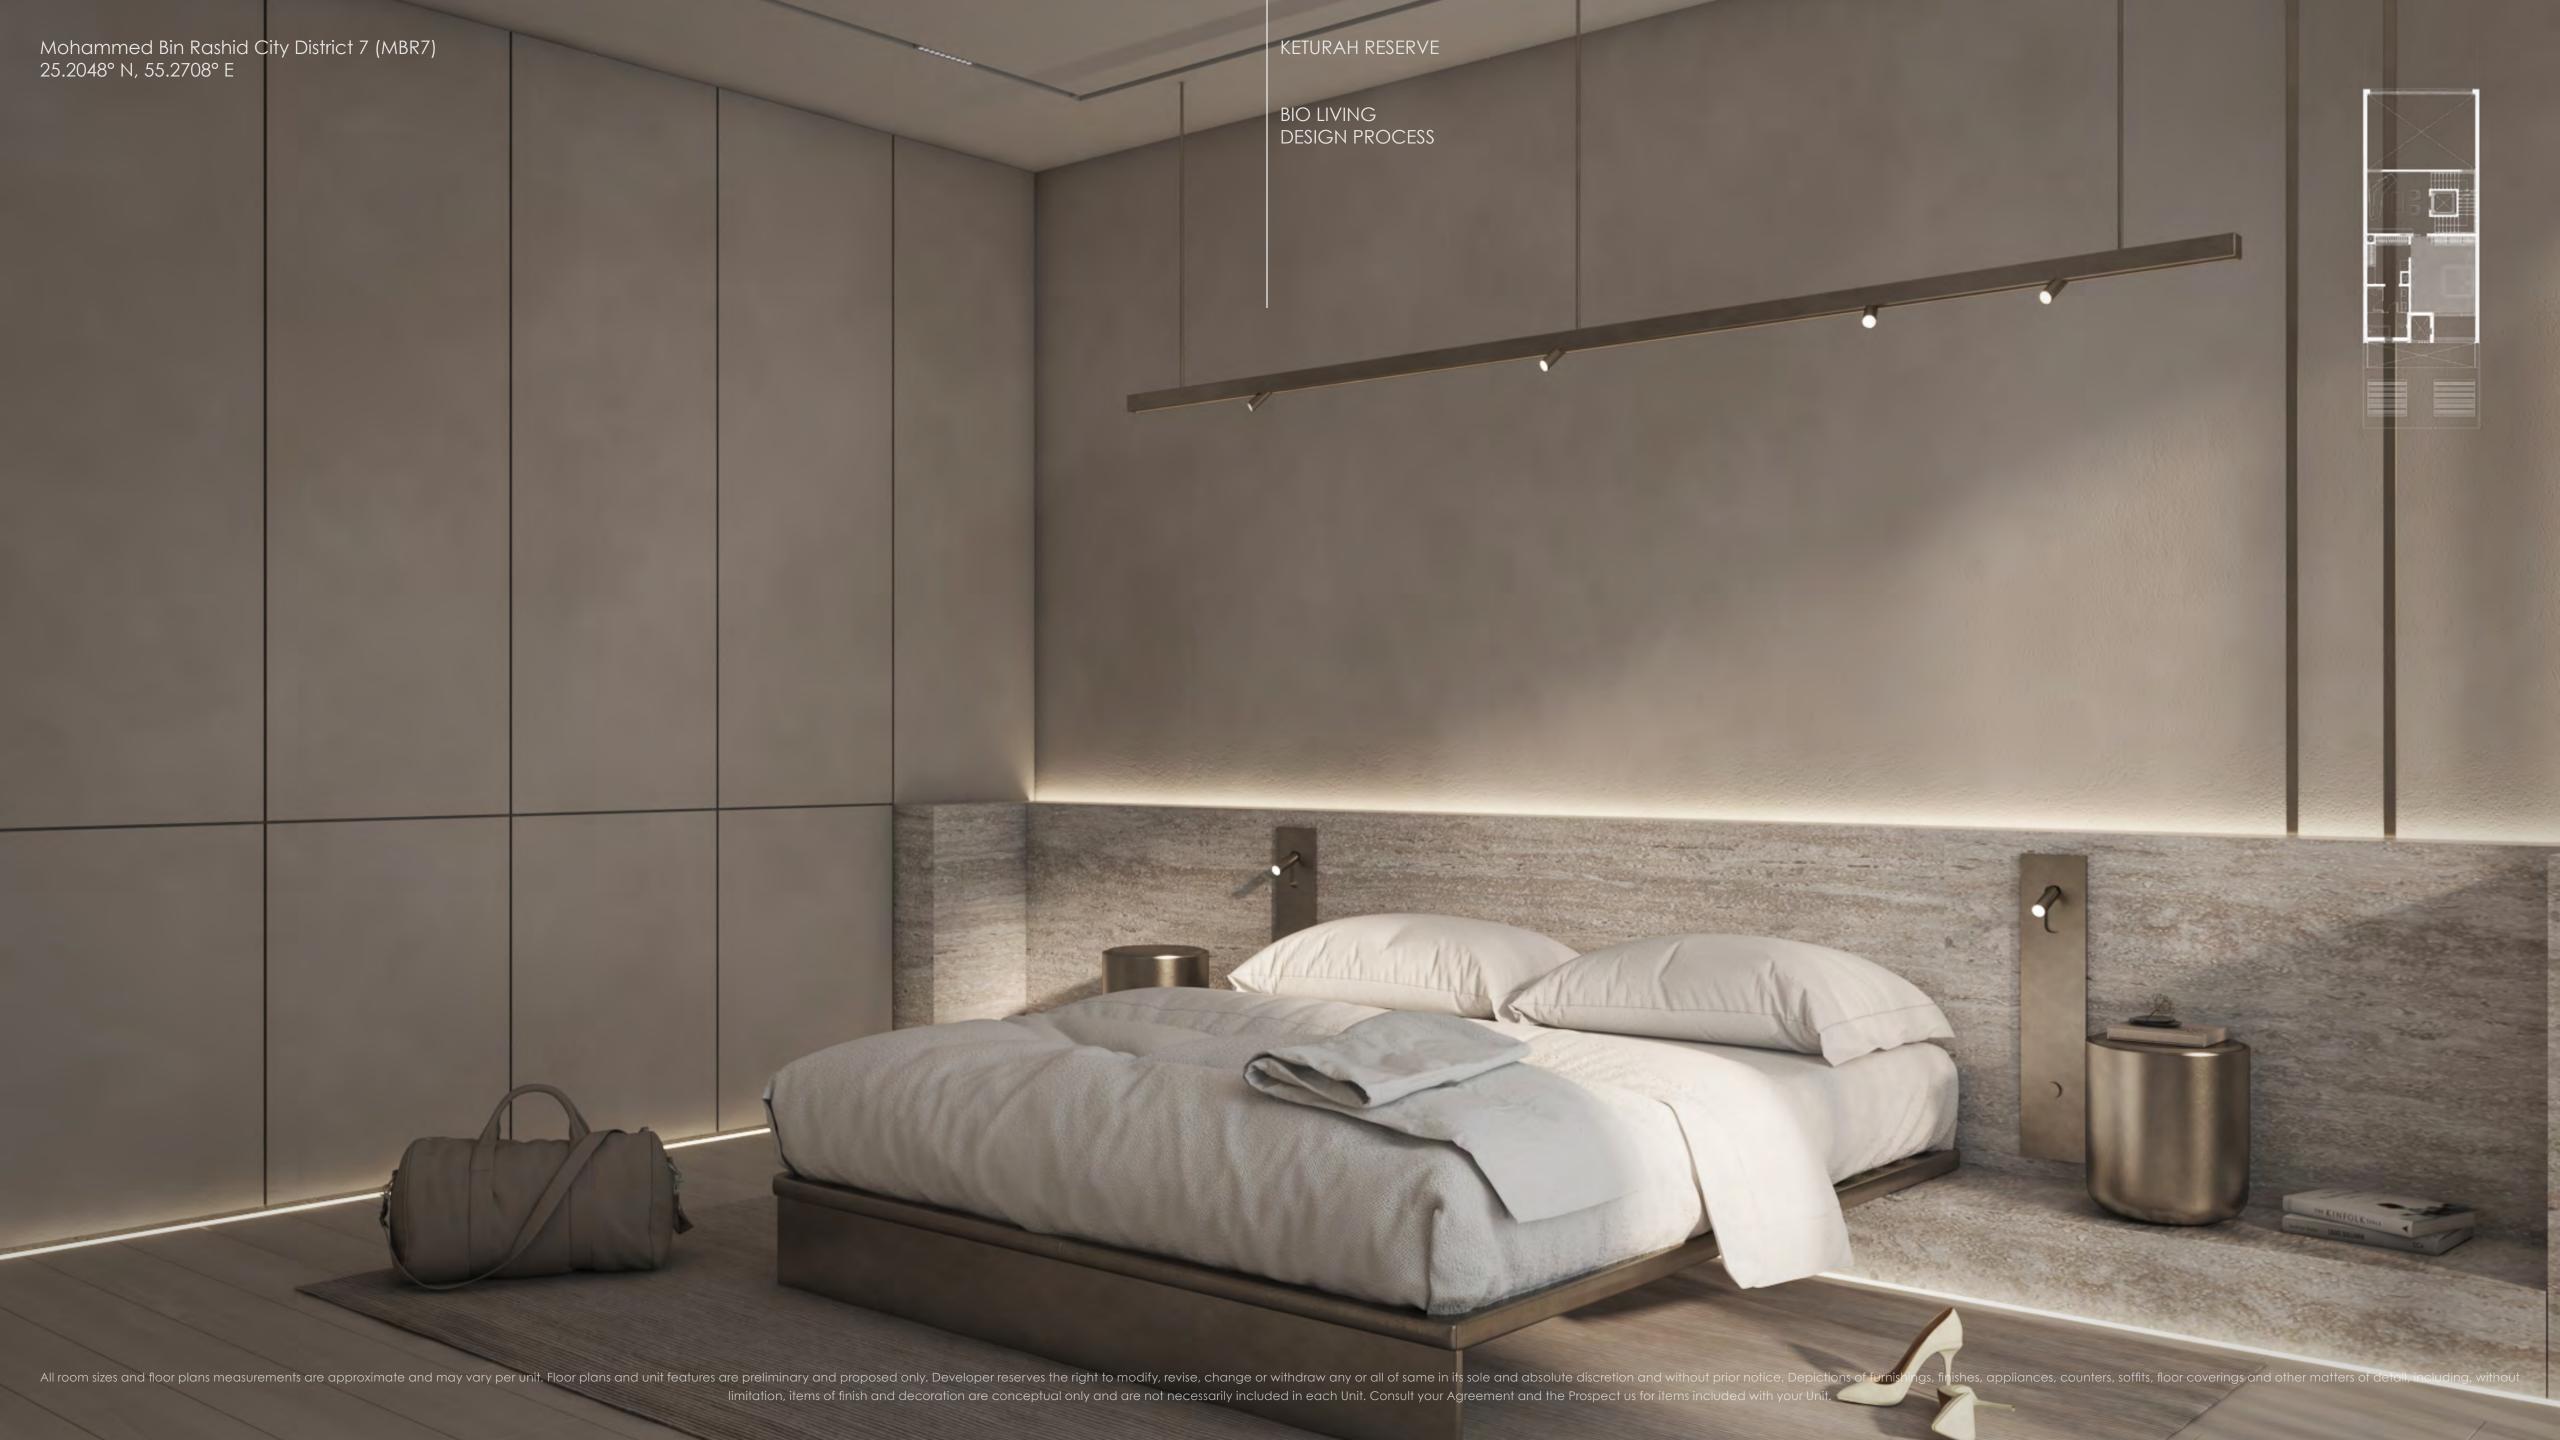

#### THE FLOW OF LIGHT

The architecture of Keturah Reserve is designed to optimize natural daylight without its heat or glare. When daylight fades, architectural lighting optimizes the body's circadian system, enhancing residents' mood, comfort and alertness, and improving the quality of their sleep.

Lighting is always lateral, never directly overhead, to optimize visual comfort, enhance the space and create atmosphere by zone, for a subtle and healing ambiance

#### THE FLOW OF COLOUR

The architecture of Keturah Reserve homes blends into the rawness of the desert landscape, to create an ambiance of solace and serenity. The bleached bone-coloured travertine facade links the exterior to the interior, with bronze vertical slats creating a subtle interplay of light and shade.

The three cool-neutral tone-on-tone palette of cream, champagne and bronze, and three textures of wood, stone and metal, are inspired by the natural colours and textures of the surrounding desert.