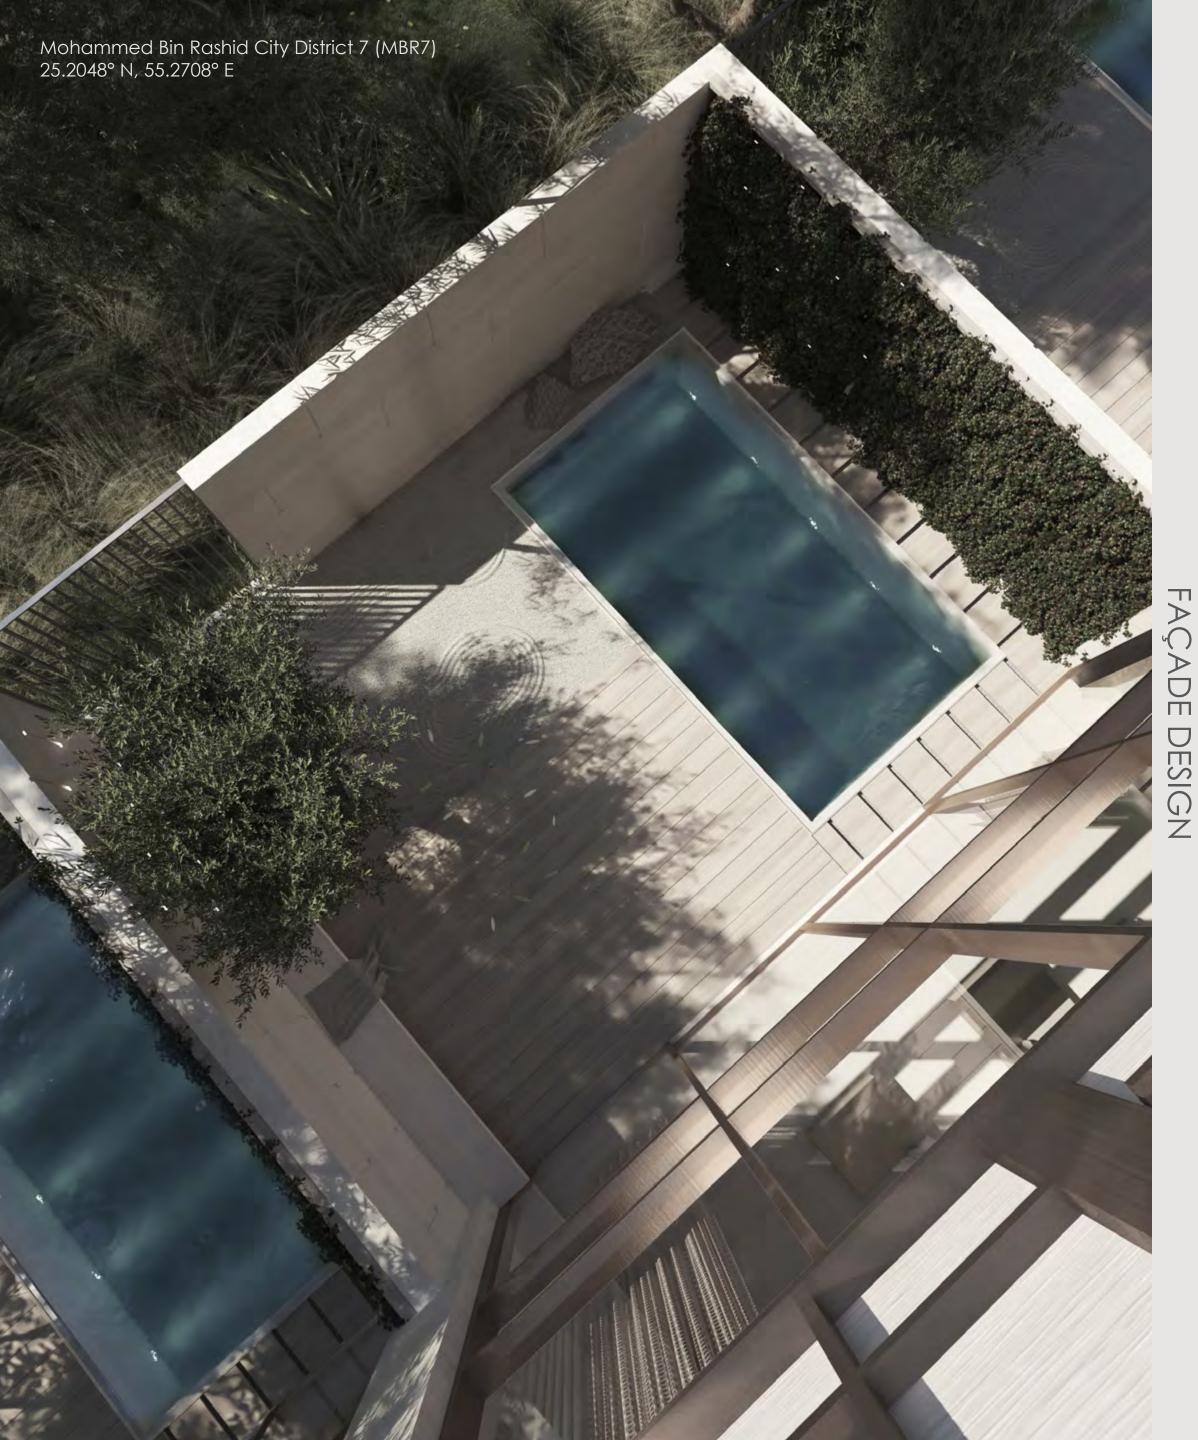

#### **ELEVATION OF THE SUPERHOME**

Each three-storey superhome is composed of two distinct parts, the communal space in front, the private space behind.

A passerelle connects the two.

The roof deck has an outdoor pool, terrace, barbeque with seating and storage area.

#### PLOT

239.90 sq.m 2,582.26 sq.ft AREA 42, 43, 44 and 45 Plot No. 73 REGULAR 10 CORNER No. of Units GROUND + 2 FLOORS + ROOF No. of Levels 14.60m ROOF SLAB Height

| 01 OUTDOOR YARD          |
|--------------------------|
| 02 POOL                  |
| 03 ENTERTAINMENT AREA    |
| 04 KITCHEN   DINING AREA |
| 05 LIFT                  |
| 06 MAIN KITCHEN          |