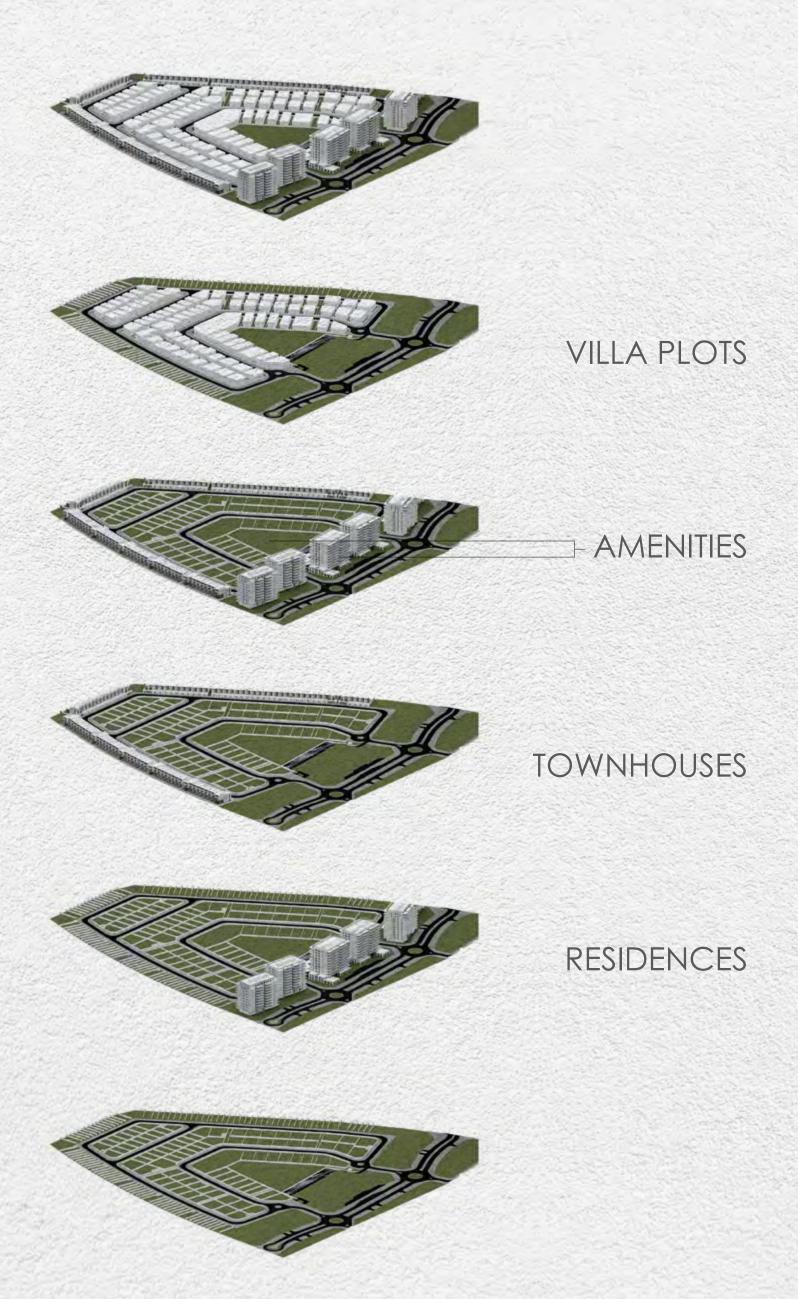

#### 4-Bedroom Superhome

3-storey with lift, double car park, outdoor pool, terrace with seating area and roof deck

| Prototype |         | Nos.     |
|-----------|---------|----------|
| Row House | Regular | 73 Units |
|           | Corner  | 10 Units |

#### VILLA Plots

| Prototype                             | Nos. |
|---------------------------------------|------|
| Plots designated for signature villas | 90   |