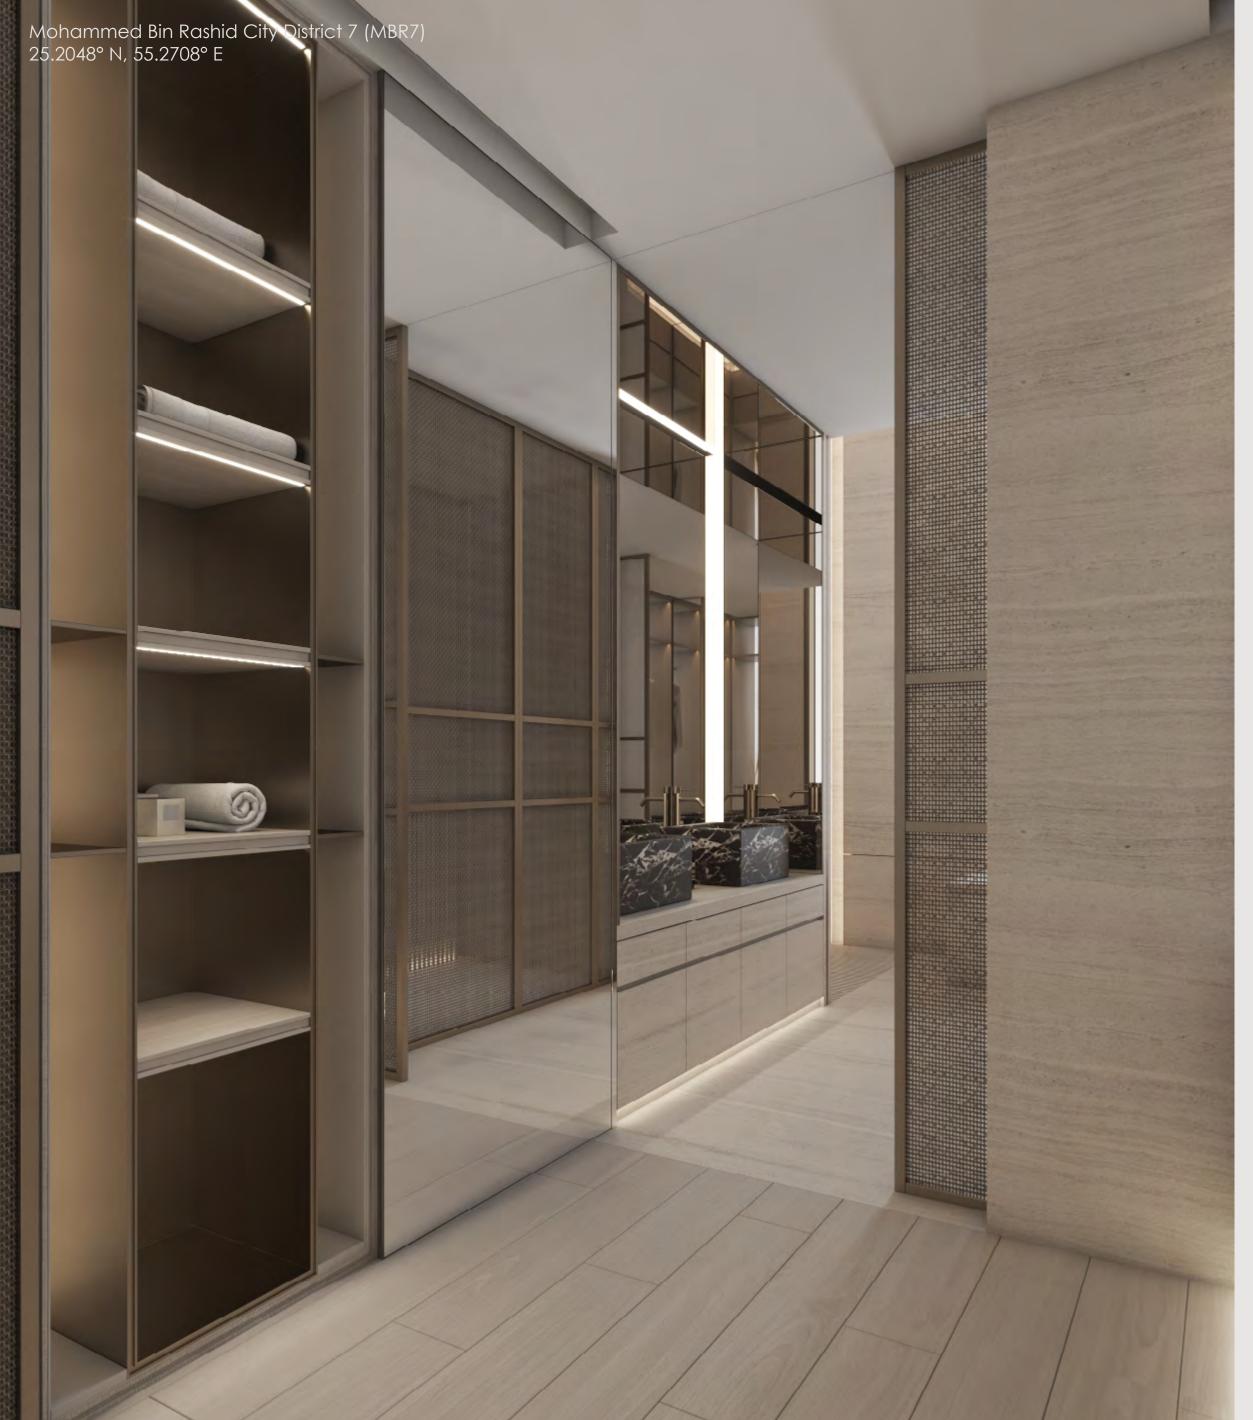

#### THE FLOW OF AIR

KeturahReservehomesaredesigned with double volume interior spaces, naturally increasing the flow of air. Keturah Reserve's super-efficient VRF (Variable Refrigerant Flow) technology reduces energy costs, improves residents' comfort, and sends cooled air to evaporators in different spaces, maintaining an even, consistent temperature by zone. The air filtration system silently eliminates pollen, cooking odors and smoke, continuously purifying and refreshing the air.

#### THE FLOW OF LIGHT

The architecture of Keturah Reserve is designed to optimize natural daylight without its heat or glare. When daylight fades, architectural lighting optimizes the body's circadian system, enhancing residents' mood, comfort and alertness, and improving the quality of their sleep.

Lighting is always lateral, never directly overhead, to optimize visual comfort, enhance the space and create atmosphere by zone, for a subtle and healing ambiance

#### THE FLOW OF COLOUR

The architecture of Keturah Reserve homes blends into the rawness of the desert landscape, to create an ambiance of solace and serenity. The bleached bone-coloured travertine facade links the exterior to the interior, with bronze vertical slats creating a subtle interplay of light and shade.

The three cool-neutral tone-on-tone palette of cream, champagne and bronze, and three textures of wood, stone and metal, are inspired by the natural colours and textures of the surrounding desert.