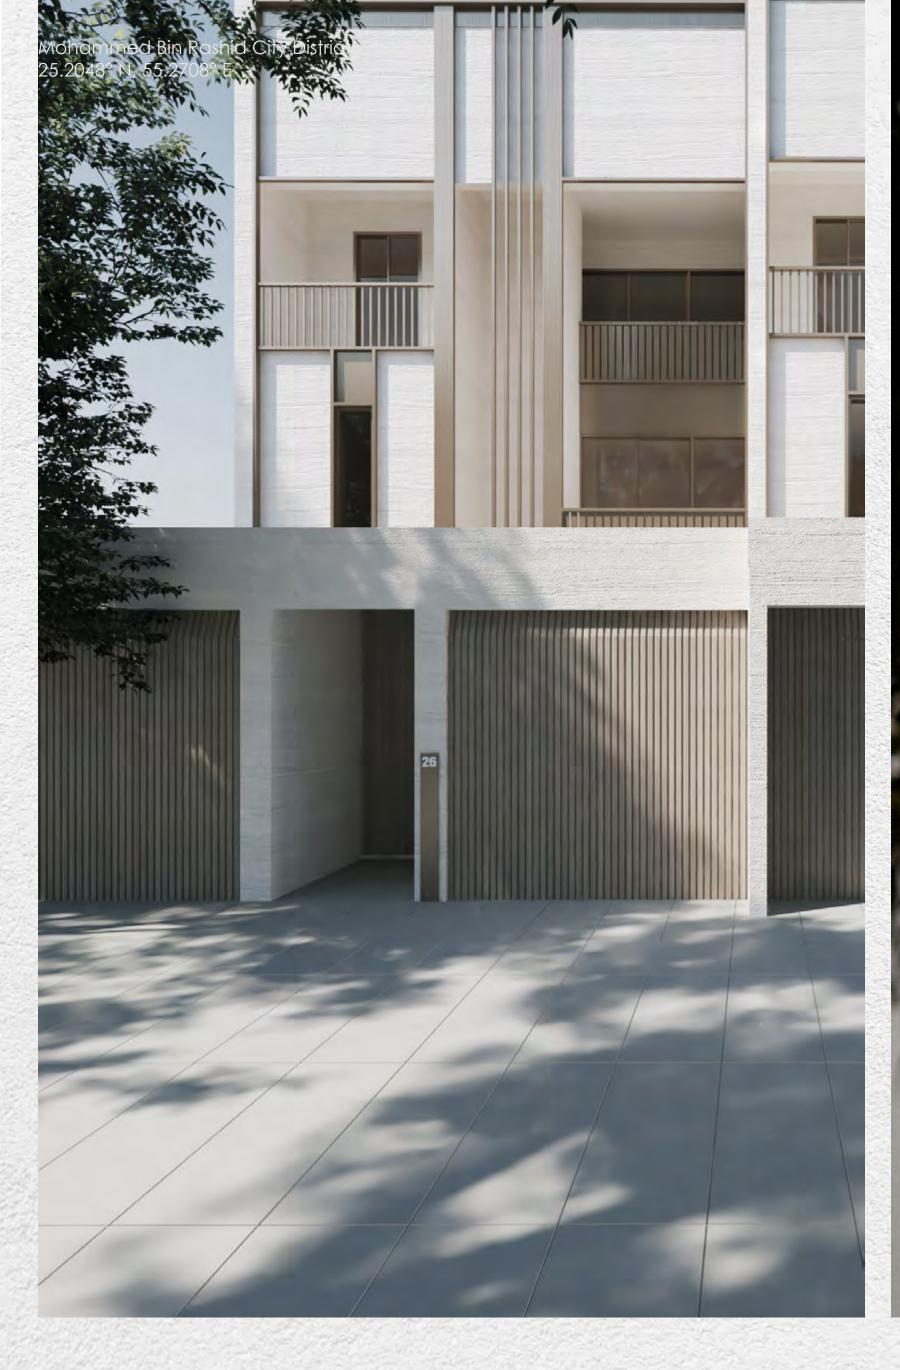

#### **ELEVATION OF THE SUPERHOME**

Each three-storey superhome is composed of two distinct parts, the communal space in front, the private space behind.

A passerelle connects the two.

The roof deck has an outdoor pool, terrace, barbeque with seating and storage area.

#### THE FLOW OF COLOUR

The architecture of Keturah Reserve homes blends into the rawness of the desert landscape, to create an ambiance of solace and serenity. The bleached bone-coloured travertine facade links the exterior to the interior, with bronze vertical slats creating a subtle interplay of light and shade.

#### LANDSCAPE

The homes blend into the rawness of the desert landscape with its indigenous plants and olive trees.

FRAMELESS SLIDING DOOR

WHITE TRAVERTINE TILES

The travertine façade links the outside to the inside, with the vertical metal slats creating a play of shadow and intimacy.