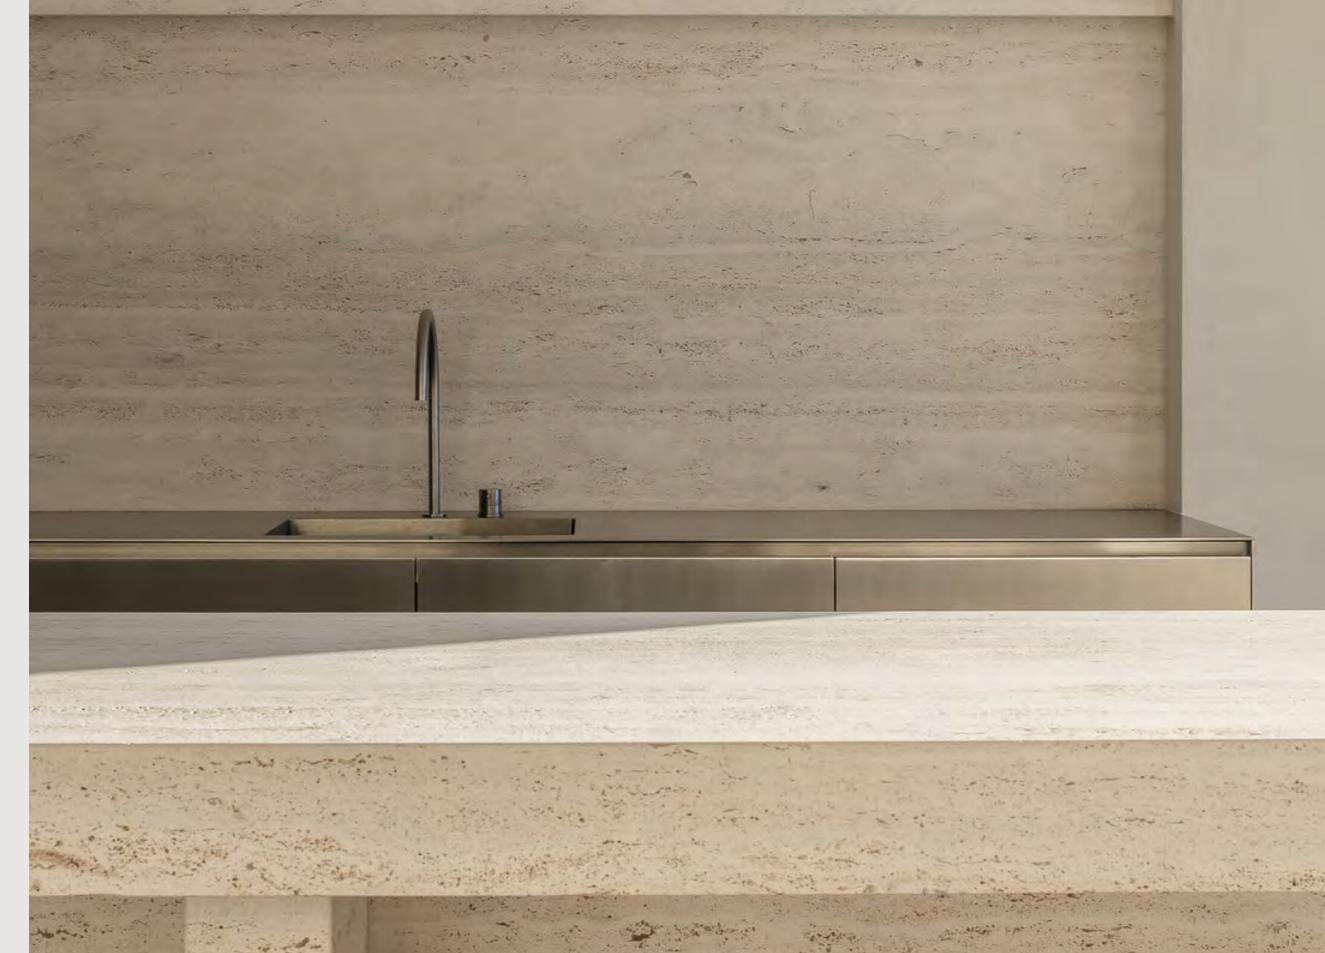

#### THE FLOW OF COLOUR

The architecture of Keturah Reserve homes blends into the rawness of the desert landscape, to create an ambiance of solace and serenity. The bleached bone-coloured travertine facade links the exterior to the interior, with bronze vertical slats creating a subtle interplay of light and shade.

The three cool-neutral tone-on-tone palette of cream, champagne and bronze, and three textures of wood, stone and metal, are inspired by the natural colours and textures of the surrounding desert.

## THE FLOW OF TEXTURE AND MATERIAL

The project's design began with the selection of textures, glass, travertine, wood and metal. Raw materials are selected to correspond with the flow of energy. Perfect individually, they interplay and exchange energies when placed together.