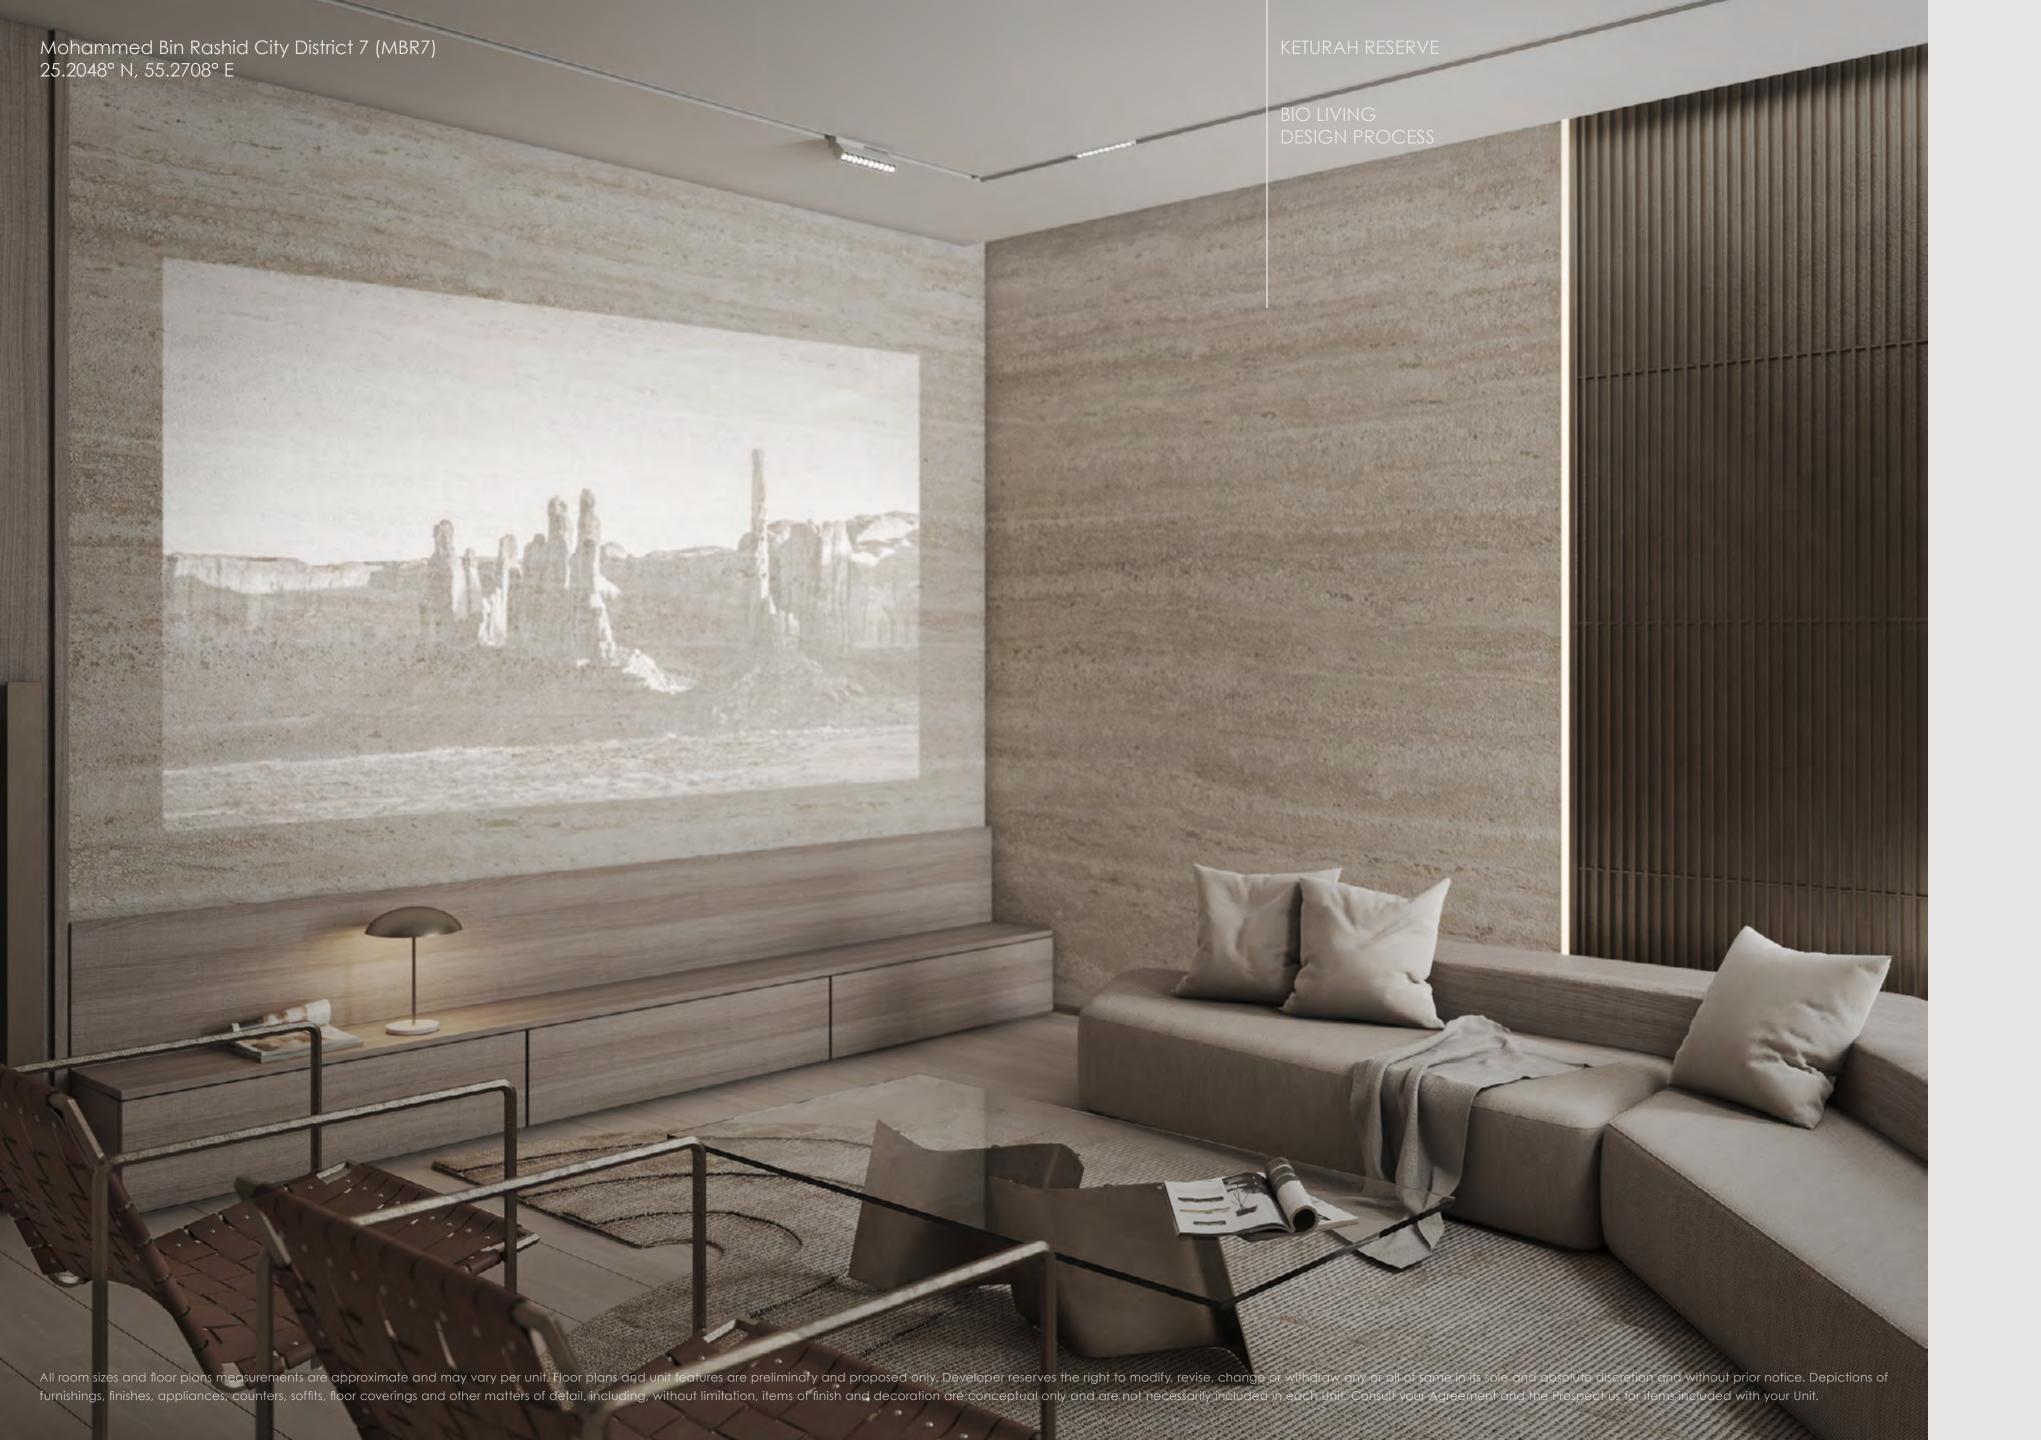

#### KETURAH RESERVE SUPERHOMES, DESIGNED FROM THE INSIDE OUT

Keturah Reserve is uniquely conceived and designed from the inside out using principles of the five elements, proportions, ratio and light, and natural materials. All residences are fully furnished, with furniture and fixtures custom-designed and produced for each space in natural, raw materials and in neutral colours. They blend perfectly into the interior, freeing the residents' movement and circulation, and elevating their physical and mental well-being.

Keturah Reserve's Super Home™ Concept is designed to transform residents' lives through their experience of the interior and exterior space.

The double volume open plan spaces optimize the flow of passage, without corridors or hallways. Furniture and fixtures are custom-designed for each residence and produced for each space.

They blend perfectly into the interior, freeing the flow of residents' movement, and elevating their physical and mental well-being.