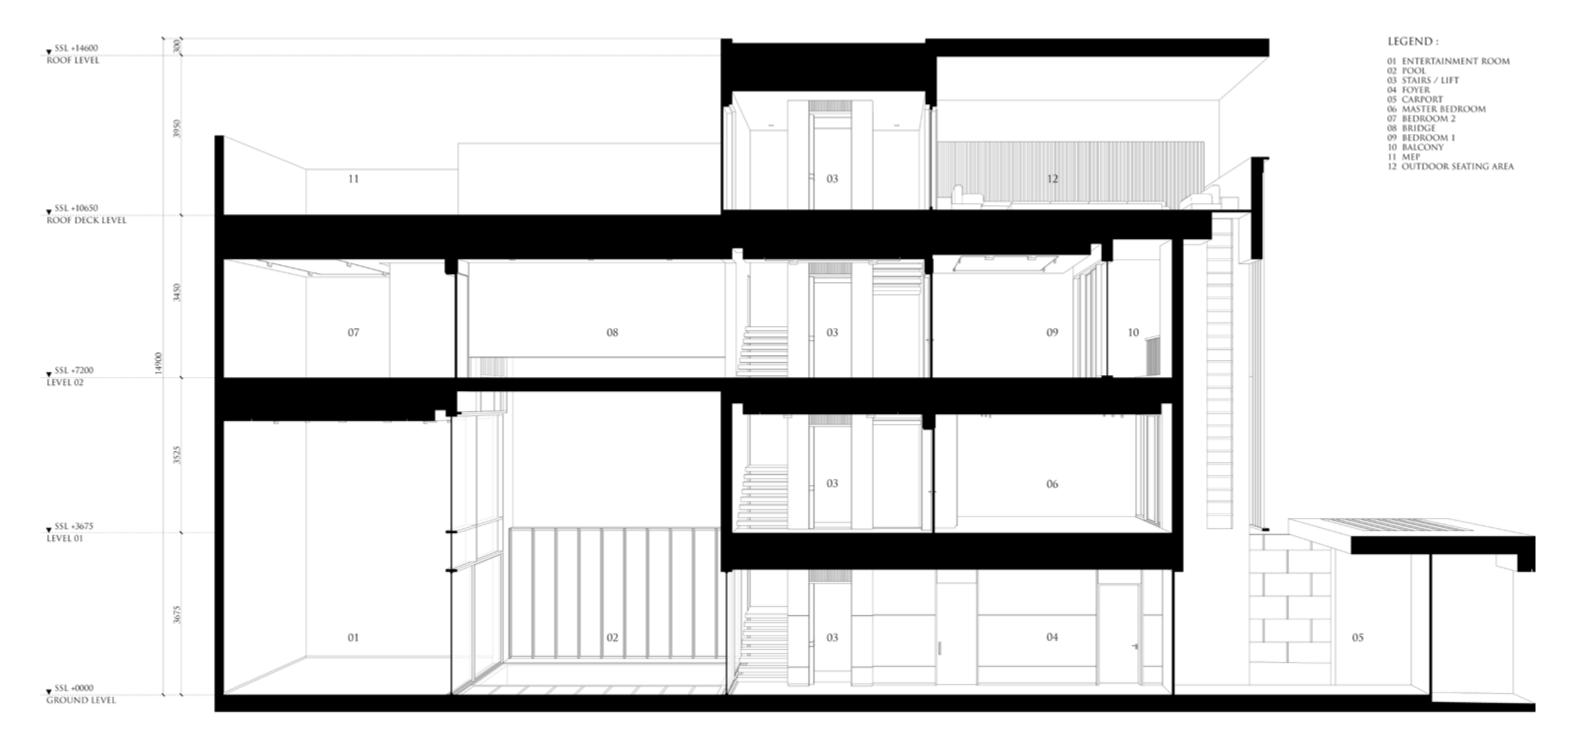

#### **ELEVATION OF THE SUPERHOME**

Each three-storey superhome is composed of two distinct parts, the communal space in front, the private space behind.

A passerelle connects the two.

The roof deck has an outdoor pool, terrace, barbeque with seating and storage area.

| SUPERHOME    | BUA (SQ.M)  | BUA (SQ.FT)    |
|--------------|-------------|----------------|
| Ground Floor | 174.84 sq.m | 1,881.94 sq.ft |
| First Floor  | 99.80 sq.m  | 1,074.25 sq.ft |
| Second Floor | 134.93 sq.m | 1,452.23 sq.ft |
| Roof deck    | 83.47 sq.m  | 898.50 sq.ft   |
| Total        | 493.04 sq.m | 5,307.02 sq.ft |

#### PLOT

239.90 sq.m 2,582.26 sq.ft AREA 42, 43, 44 and 45 Plot No. 73 REGULAR 10 CORNER No. of Units GROUND + 2 FLOORS + ROOF No. of Levels 14.60m ROOF SLAB Height

| 01 OUTDOOR YARD          |
|--------------------------|
| 02 POOL                  |
| 03 ENTERTAINMENT AREA    |
| 04 KITCHEN   DINING AREA |
| 05 LIFT                  |
| 06 MAIN KITCHEN          |

07 HALLWAY

08 WASH AREA 09 MAID'S BATHROOM 10 MAID'S ROOM 11 GUEST BATHROOM 12 GUEST ROOM 13 CAR PORT 14 MAIN ENTRANCE

01 MASTER LIVING AREA 02 LIFT 03 WALK-IN-CLOSET 04 MASTER BEDROOM 05 MASTER BATHROOM

06 BALCONY

01 BALCONY 02 WALK-IN-CLOSET 03 BEDROOM 04 BATHROOM

06 LIFT

07 BATHROOM 08 BEDROOM | KID'S ROOM 09 WALK-IN-CLOSET 10 BALCONY 05 ENTERTAINMENT AREA 11 BALCONY

01 OUTDOOR SEATING AREA 02 OUTDOOR GRILL AREA 03 LAUNDRY AREA 04 LIFT 05 MEP SERVICES AREA