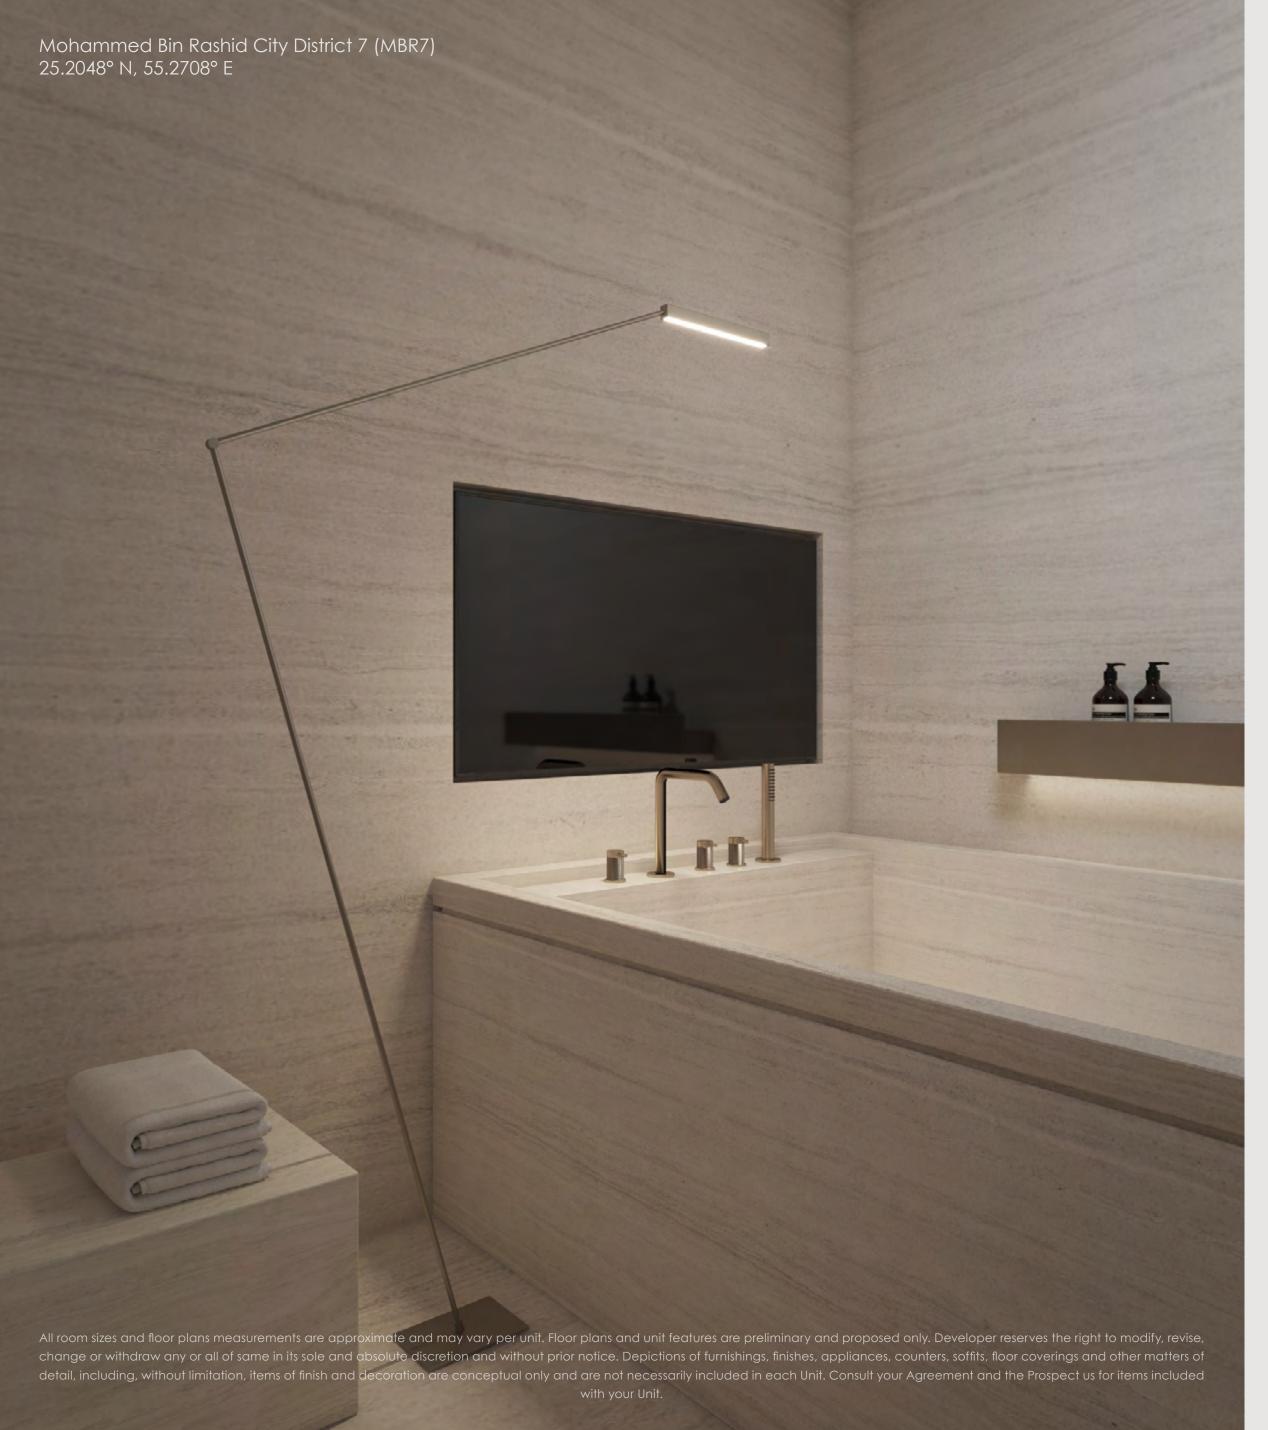

#### THE FLOW OF LIGHT

The architecture of Keturah Reserve is designed to optimize natural daylight without its heat or glare. When daylight fades, architectural lighting optimizes the body's circadian system, enhancing residents' mood, comfort and alertness, and improving the quality of their sleep.

Lighting is always lateral, never directly overhead, to optimize visual comfort, enhance the space and create atmosphere by zone, for a subtle and healing ambiance