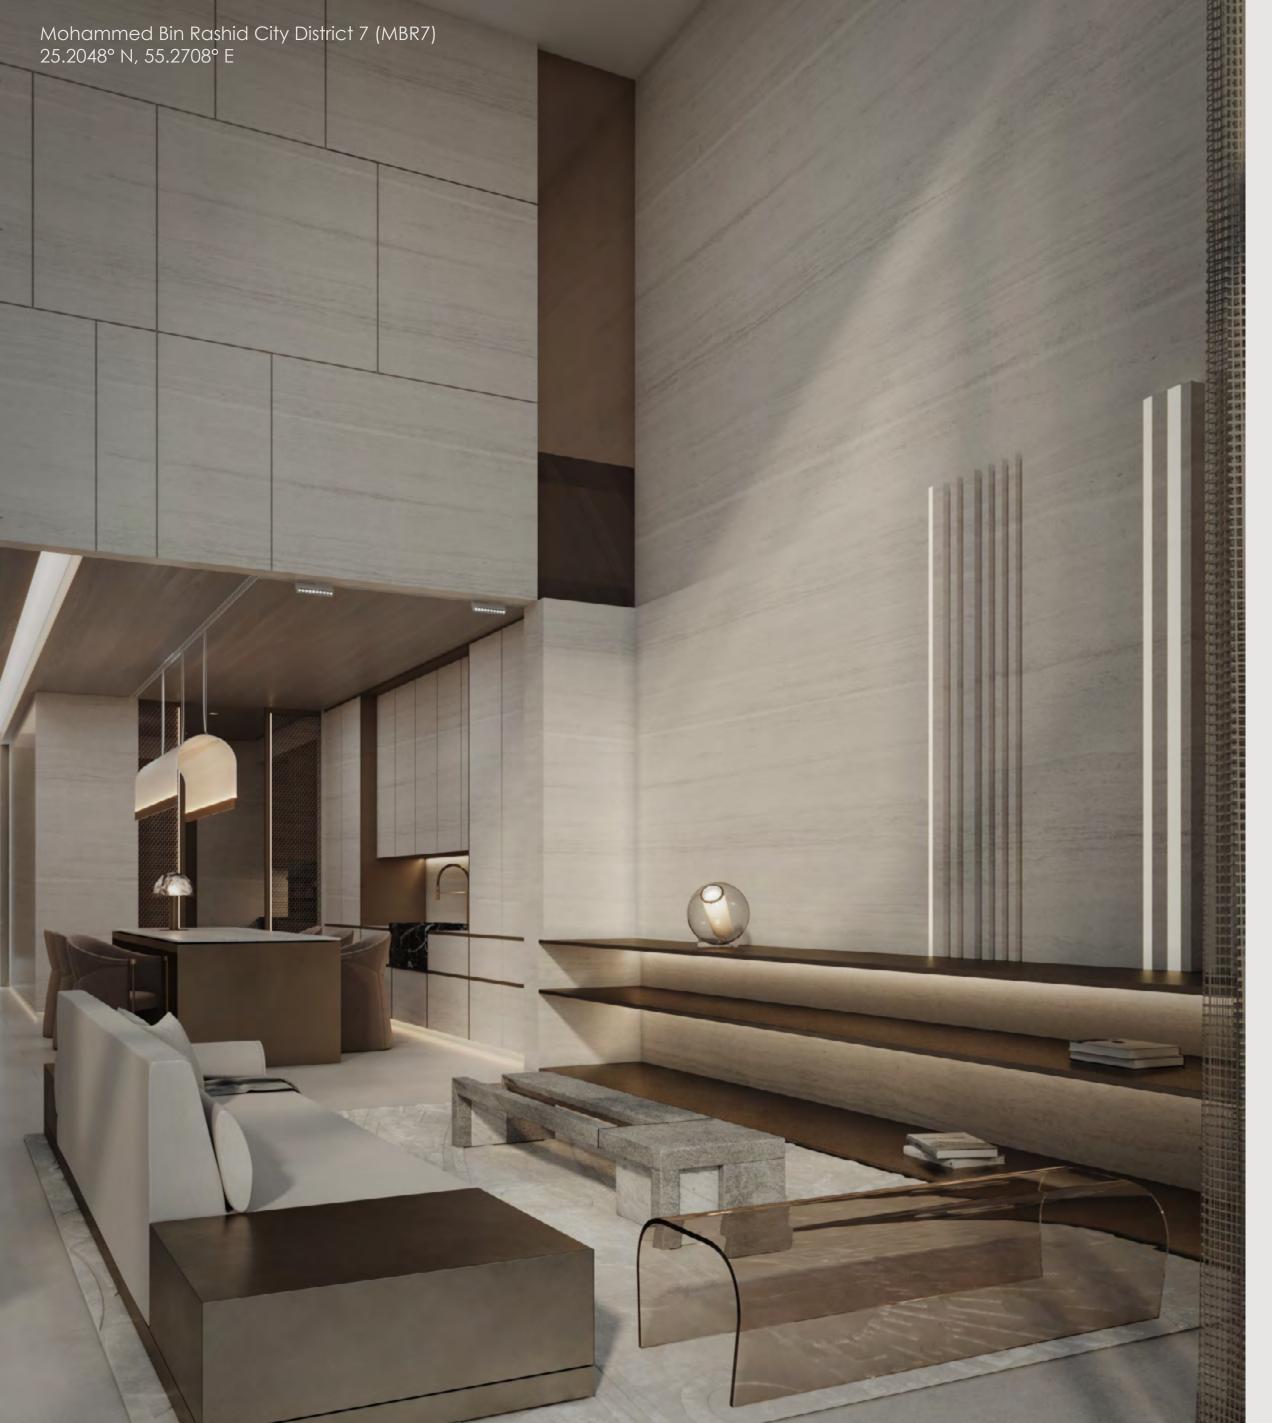

#### INTERIOR BODY

Keturah Reserve is uniquely designed from the inside out, from the central beating heart to the exterior, the architectural skin.

#### ARCHITECTURE SKIN

The clean, geometric lines of the façade connect the interior to the exterior.

#### LANDSCAPE

The homes blend into the rawness of the desert landscape with its indigenous plants and olive trees.

FRAMELESS SLIDING DOOR

WHITE TRAVERTINE TILES

The travertine façade links the outside to the inside, with the vertical metal slats creating a play of shadow and intimacy.

HAIRLINE CHAMPAGNE METAL

WOODEN FLOOR