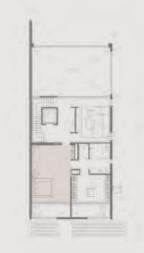

#### PLOT

239.90 sq.m 2,582.26 sq.ft AREA 42, 43, 44 and 45 Plot No. 73 REGULAR 10 CORNER No. of Units GROUND + 2 FLOORS + ROOF No. of Levels 14.60m ROOF SLAB Height

| 01 OUTDOOR YARD          |
|--------------------------|
| 02 POOL                  |
| 03 ENTERTAINMENT AREA    |
| 04 KITCHEN   DINING AREA |
| 05 LIFT                  |
| 06 MAIN KITCHEN          |

07 HALLWAY

08 WASH AREA 09 MAID'S BATHROOM 10 MAID'S ROOM 11 GUEST BATHROOM 12 GUEST ROOM 13 CAR PORT 14 MAIN ENTRANCE

01 MASTER LIVING AREA 02 LIFT 03 WALK-IN-CLOSET 04 MASTER BEDROOM 05 MASTER BATHROOM

06 BALCONY

01 BALCONY 02 WALK-IN-CLOSET 03 BEDROOM 04 BATHROOM

06 LIFT

07 BATHROOM 08 BEDROOM | KID'S ROOM 09 WALK-IN-CLOSET 10 BALCONY 05 ENTERTAINMENT AREA 11 BALCONY

01 OUTDOOR SEATING AREA 02 OUTDOOR GRILL AREA 03 LAUNDRY AREA 04 LIFT 05 MEP SERVICES AREA