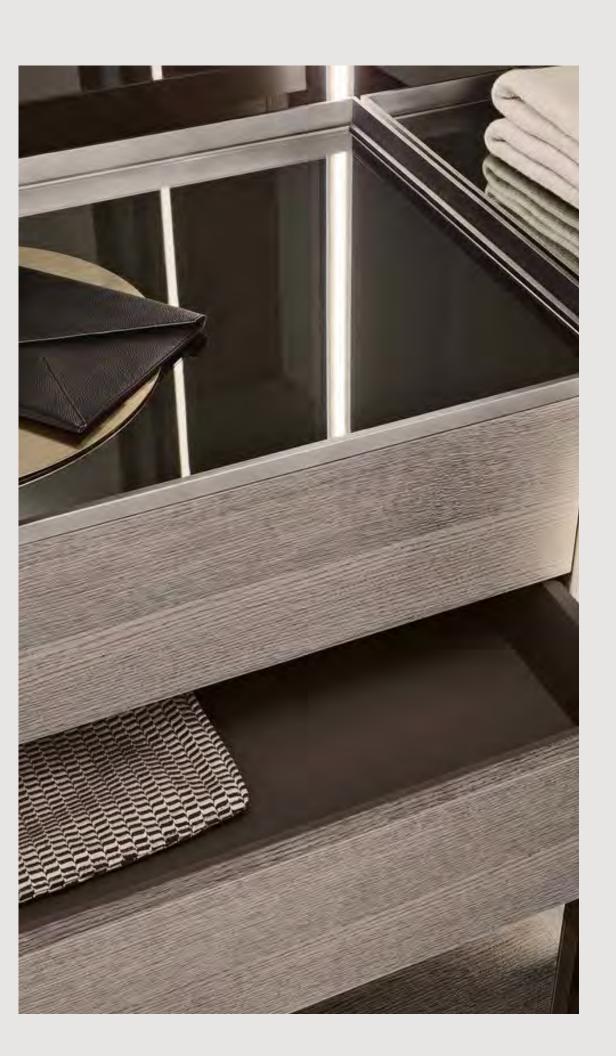

## THE FLOW OF TEXTURE AND MATERIAL

The project's design began with the selection of textures, glass, travertine, wood and metal. Raw materials are selected to correspond with the flow of energy. Perfect individually, they interplay and exchange energies when placed together.

The three cool-neutral tone-on-tone palette of cream, champagne and bronze, and three textures of wood, stone and metal, are inspired by the natural colours and textures of the surrounding desert.