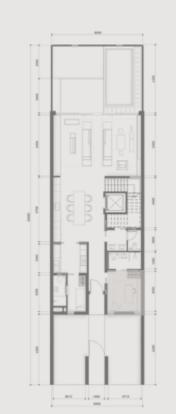

| SUPERHOME    | BUA (SQ.M)  | BUA (SQ.FT)    |
|--------------|-------------|----------------|
| Ground Floor | 174.84 sq.m | 1,881.94 sq.ft |
| First Floor  | 99.80 sq.m  | 1,074.25 sq.ft |
| Second Floor | 134.93 sq.m | 1,452.23 sq.ft |
| Roof deck    | 83.47 sq.m  | 898.50 sq.ft   |
| Total        | 493.04 sq.m | 5,307.02 sq.ft |

#### PLOT

239.90 sq.m 2,582.26 sq.ft AREA 42, 43, 44 and 45 Plot No. 73 REGULAR 10 CORNER No. of Units GROUND + 2 FLOORS + ROOF No. of Levels 14.60m ROOF SLAB Height

| 01 OUTDOOR YARD          |
|--------------------------|
| 02 POOL                  |
| 03 ENTERTAINMENT AREA    |
| 04 KITCHEN   DINING AREA |
| 05 LIFT                  |
| 06 MAIN KITCHEN          |

07 HALLWAY

08 WASH AREA 09 MAID'S BATHROOM 10 MAID'S ROOM 11 GUEST BATHROOM 12 GUEST ROOM 13 CAR PORT 14 MAIN ENTRANCE

01 MASTER LIVING AREA 02 LIFT 03 WALK-IN-CLOSET 04 MASTER BEDROOM 05 MASTER BATHROOM

06 BALCONY

01 BALCONY 02 WALK-IN-CLOSET 03 BEDROOM 04 BATHROOM

06 LIFT

07 BATHROOM 08 BEDROOM | KID'S ROOM 09 WALK-IN-CLOSET 10 BALCONY 05 ENTERTAINMENT AREA 11 BALCONY

01 OUTDOOR SEATING AREA 02 OUTDOOR GRILL AREA 03 LAUNDRY AREA 04 LIFT 05 MEP SERVICES AREA