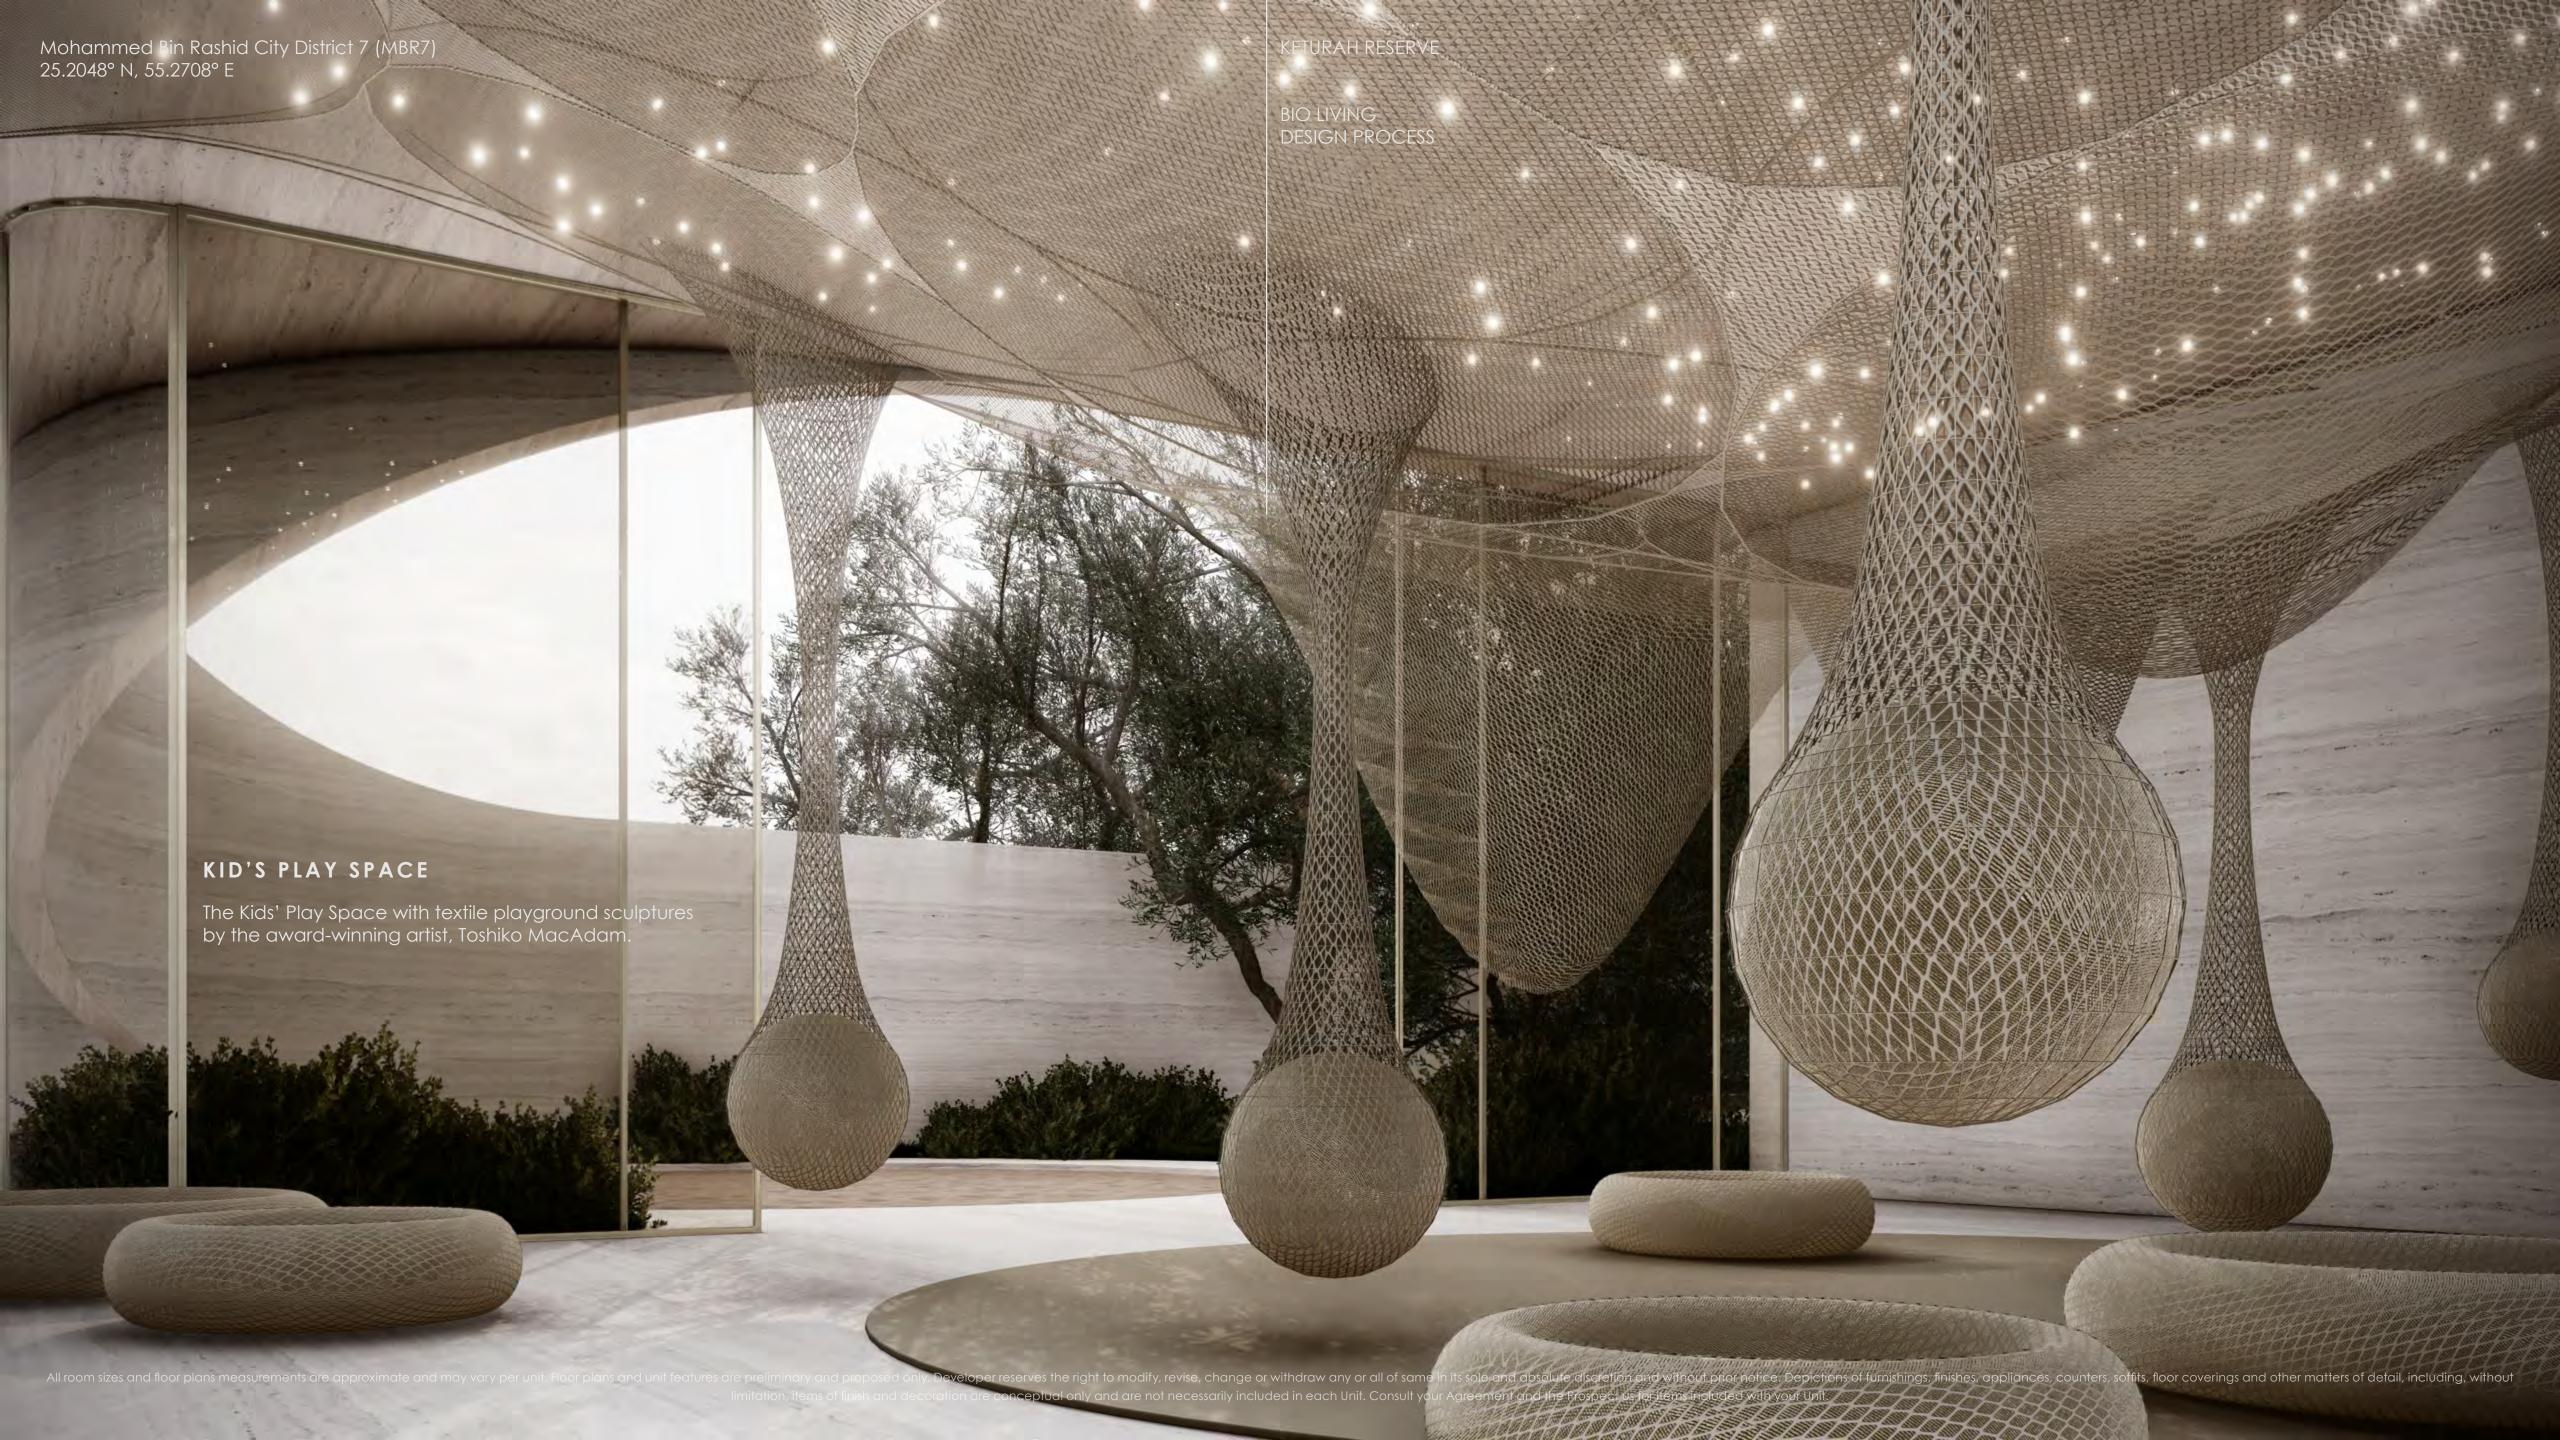

#### KID'S PLAY SPACE

- Shaded organic kids' pool and play area
- Playground for babies and toddlers
- Playground for 7- to 14-year-olds
- Kids Bio Living Farm

Keturah Reserve integrates technology for accelerated learning of the younger generations.