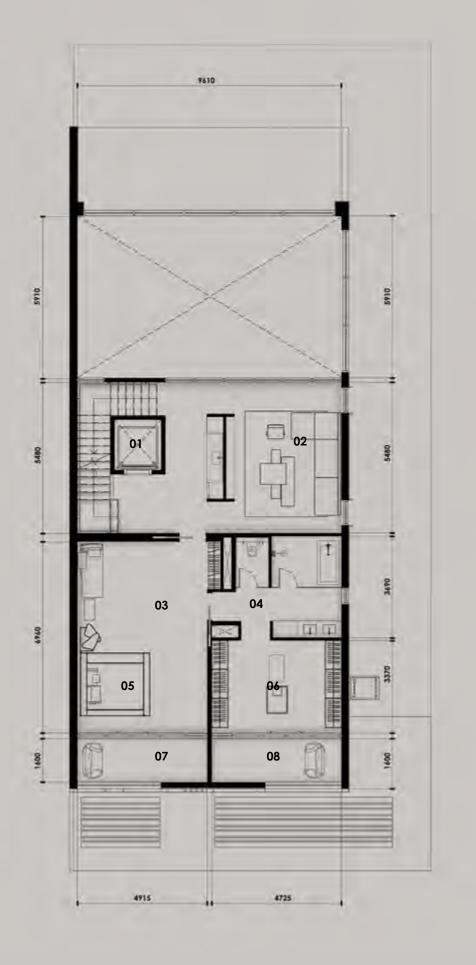

#### PLOT

239.90 sq.m 2,582.26 sq.ft AREA 42, 43, 44 and 45 Plot No. 73 REGULAR 10 CORNER No. of Units GROUND + 2 FLOORS + ROOF No. of Levels 14.60m ROOF SLAB Height

| 01 OUTDOOR YARD          |
|--------------------------|
| 02 POOL                  |
| 03 ENTERTAINMENT AREA    |
| 04 KITCHEN   DINING AREA |
| 05 LIFT                  |
| 06 MAIN KITCHEN          |

07 HALLWAY

08 WASH AREA 09 MAID'S BATHROOM 10 MAID'S ROOM 11 GUEST BATHROOM 12 GUEST ROOM 13 CAR PORT 14 MAIN ENTRANCE

01 MASTER LIVING AREA 02 LIFT 03 WALK-IN-CLOSET 04 MASTER BEDROOM 05 MASTER BATHROOM

06 BALCONY

01 BALCONY 02 WALK-IN-CLOSET 03 BEDROOM 04 BATHROOM

06 LIFT

07 BATHROOM 08 BEDROOM | KID'S ROOM 09 WALK-IN-CLOSET 10 BALCONY 05 ENTERTAINMENT AREA 11 BALCONY

01 OUTDOOR SEATING AREA 02 OUTDOOR GRILL AREA 03 LAUNDRY AREA 04 LIFT 05 MEP SERVICES AREA