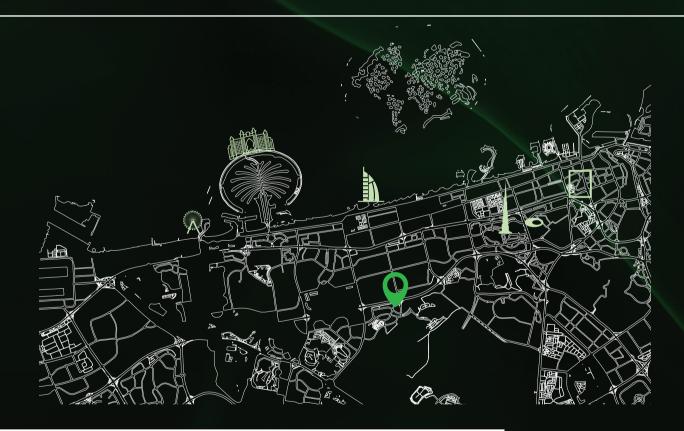

# SERVICES & AMENITIES

**Q** LOCATION & VIEWS

- ∅ It is strategically located within Dubailand
- ⊗ A 5-min drive from Kent College, Zahid University, a 10 -min drive from IMG World, Al Barari, a 13-min drive from Global Village
- & Gives you easy access to the major attractions like Downtown, Burj Khalifa, among others
- ⊗ Provides easy connectivity to the international airport
- ❷ Proximity to reputed schools and healthcare facilities