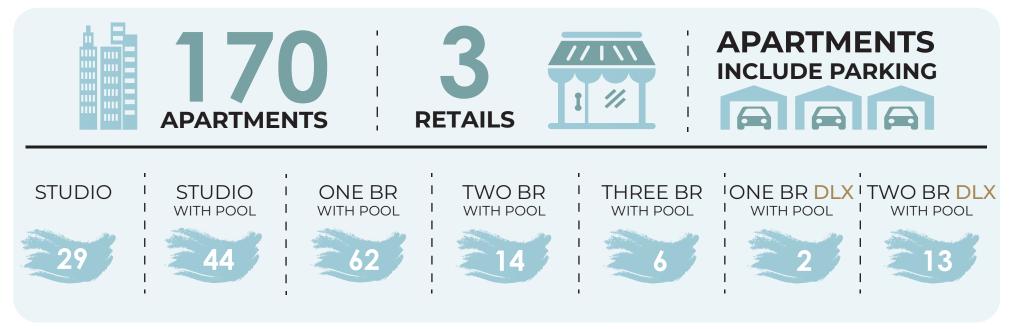

# YOUR GUIDE TO SAMANA WAVES PHASE II

SAMANA Waves II is a complex of ultra-high-end residential apartments, located in the heart of Dubai, the city of dreams. Designed for those who prefer leisure, lavishness, and a bit of extravagance in life, SAMANA Waves II fea-tures state-of-the-art apartments with spacious interior inside and breathtaking views outside. From private pools in select apartments to a leisure deck with a gigantic pool and iconic cascading water features, to indoor and outdoor gym, to sauna and steam room, to dedicated kids play area, SAMANA Waves II offer all amenities that you can wish for a luxurious lifestyle.





### WHAT'S IN YOUR NEIGHBOURHOOD?

- SCHOOL
- H MEDICAL FACILITY
- CONVENIENCE
- DIRECT ACCESS
  TO MAIN HIGHWAY
- SHOPPING CENTRE
- GOLF COURSE



\*All distances are approximate. Addresses are indicative and used for marketing purpose.

## **LOCATION MAP**



#### **AMENITIES OVERVIEW**



KIDS SWIMMING POOL



LEISURE POOL DECK



GREEN AREA



SWIMMING POOL



PRIVATE SWIMMING POOL



HEALTH CLUB



KIDS PLAY AREA



ICONIC WATER FEATURE



**JACUZZI** 



STEAM ROOM



PARKING

TOTAL PARKING AREA

76,167.75 ft<sup>2</sup> (G+3P)

**LEISURE POOL DECK** 

11,523 ft<sup>2</sup>

**GREEN AREA** 

5,275 ft<sup>2</sup>

**SWIMMING POOL** 

2,589 ft<sup>2</sup>

**BALCONY PLUNGE POOL** 

100 ft<sup>2</sup>

**HEALTH CLUB** 

645 ft<sup>2</sup>



#### A PROJECT BY AN AWARD WINNING DEVELO