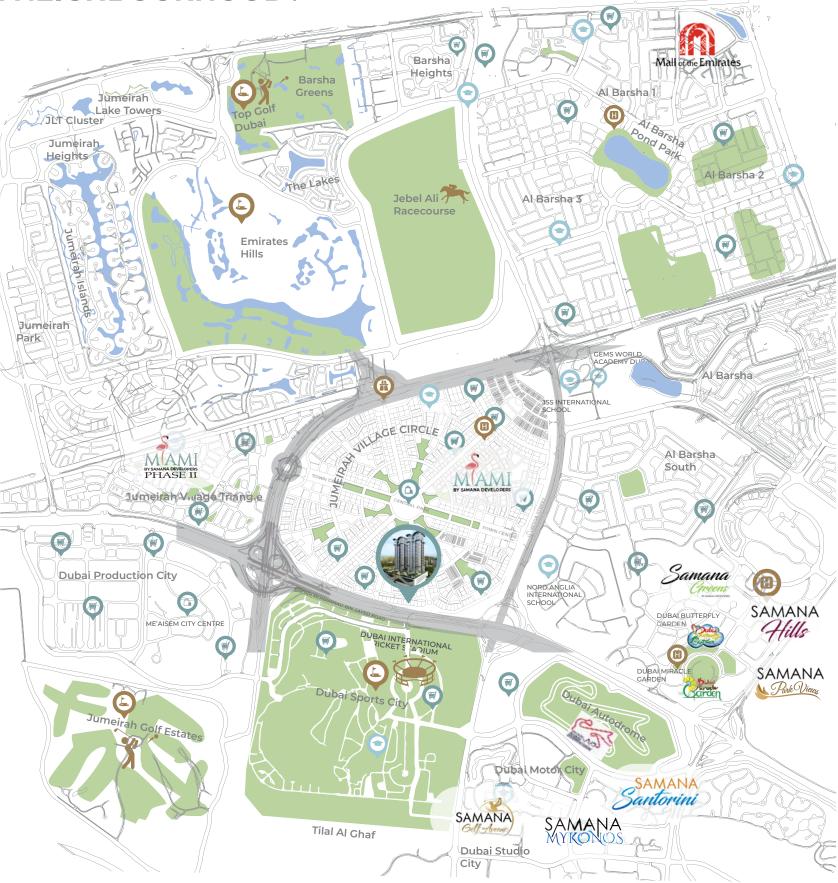

### WHAT'S IN YOUR NEIGHBOURHOOD?

- SCHOOL
- H MEDICAL FACILITY
- CONVENIENCE
- DIRECT ACCESS
  TO MAIN HIGHWAY
- SHOPPING CENTRE
- GOLF COURSE

\*All distances are approximate. Addresses are indicative and used for marketing purpose.

## **LOCATION MAP**