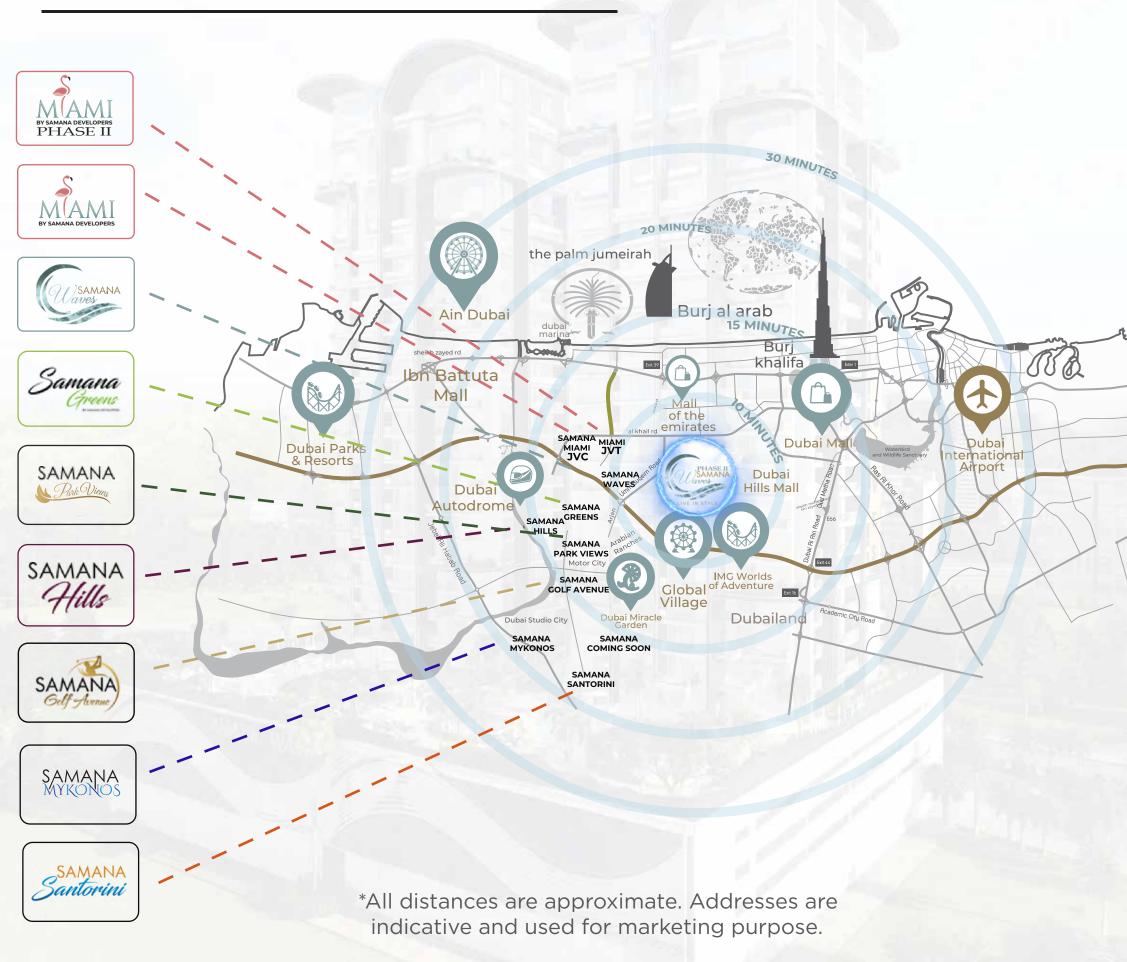

## **LOCATION MAP**

### WHAT'S IN YOUR NEIGHBOURHOOD?

- SCHOOL
- H MEDICAL FACILITY
- CONVENIENCE
- DIRECT ACCESS
  TO MAIN HIGHWAY
- SHOPPING CENTRE
- GOLF COURSE

\*All distances are approximate. Addresses are indicative and used for marketing purpose.