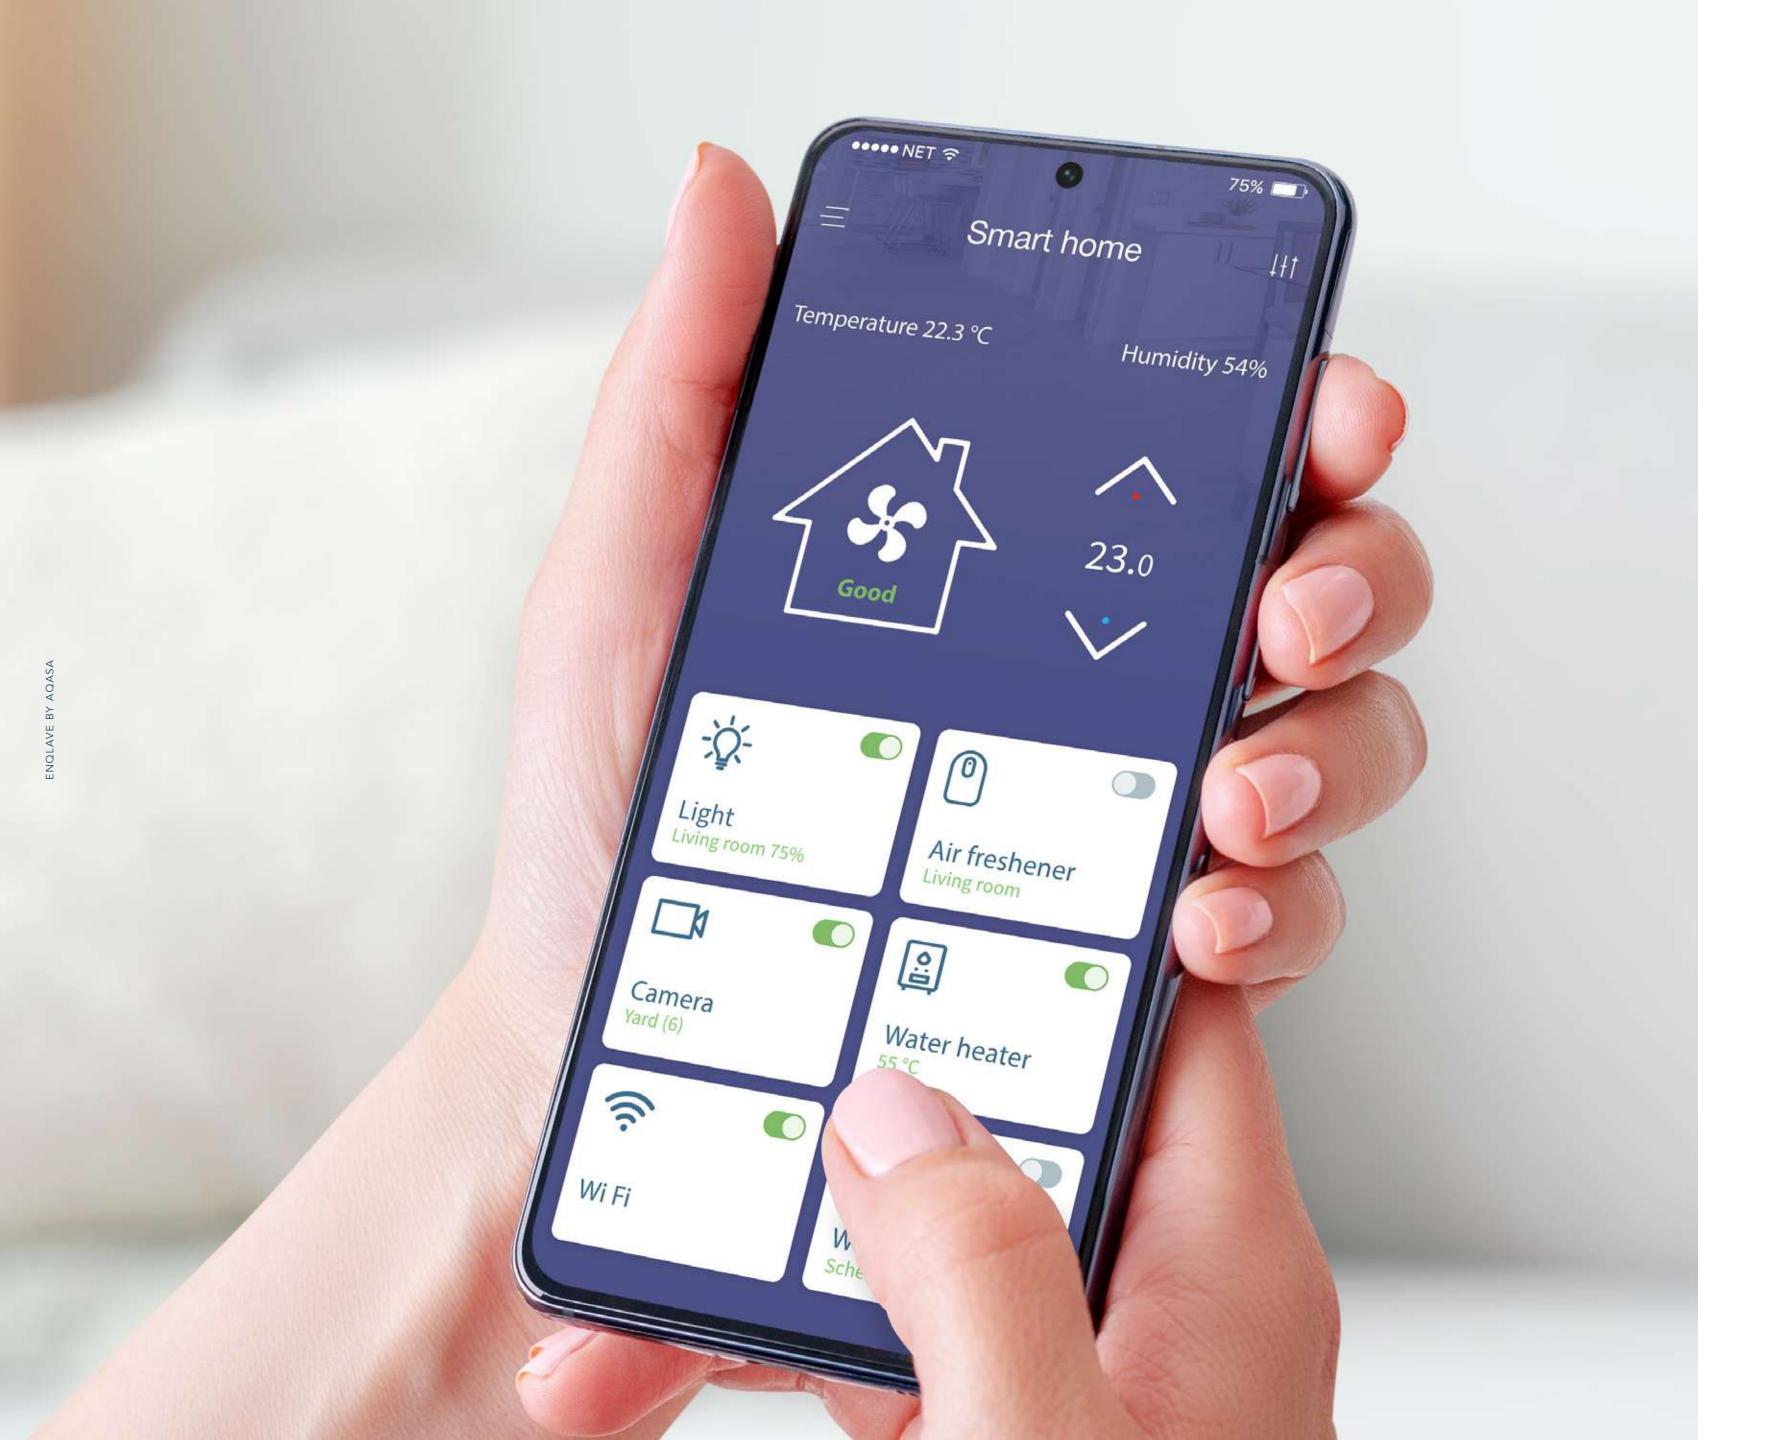

#### SMART HOMES.

Aqasa Enclave is designed to offer the latest in smart home technology.

Each unit is equipped with advanced features that enhance comfort and convenience.

Smart lighting systems

Climate control

High-speed internet connectivity

Integrated home automation

Smart access control

Englave by Aqasa is perfectly situated on Al Asayel Street, offering easy access to main connections. With a large parking lot adjacent to the property, parking will never be a hassle.