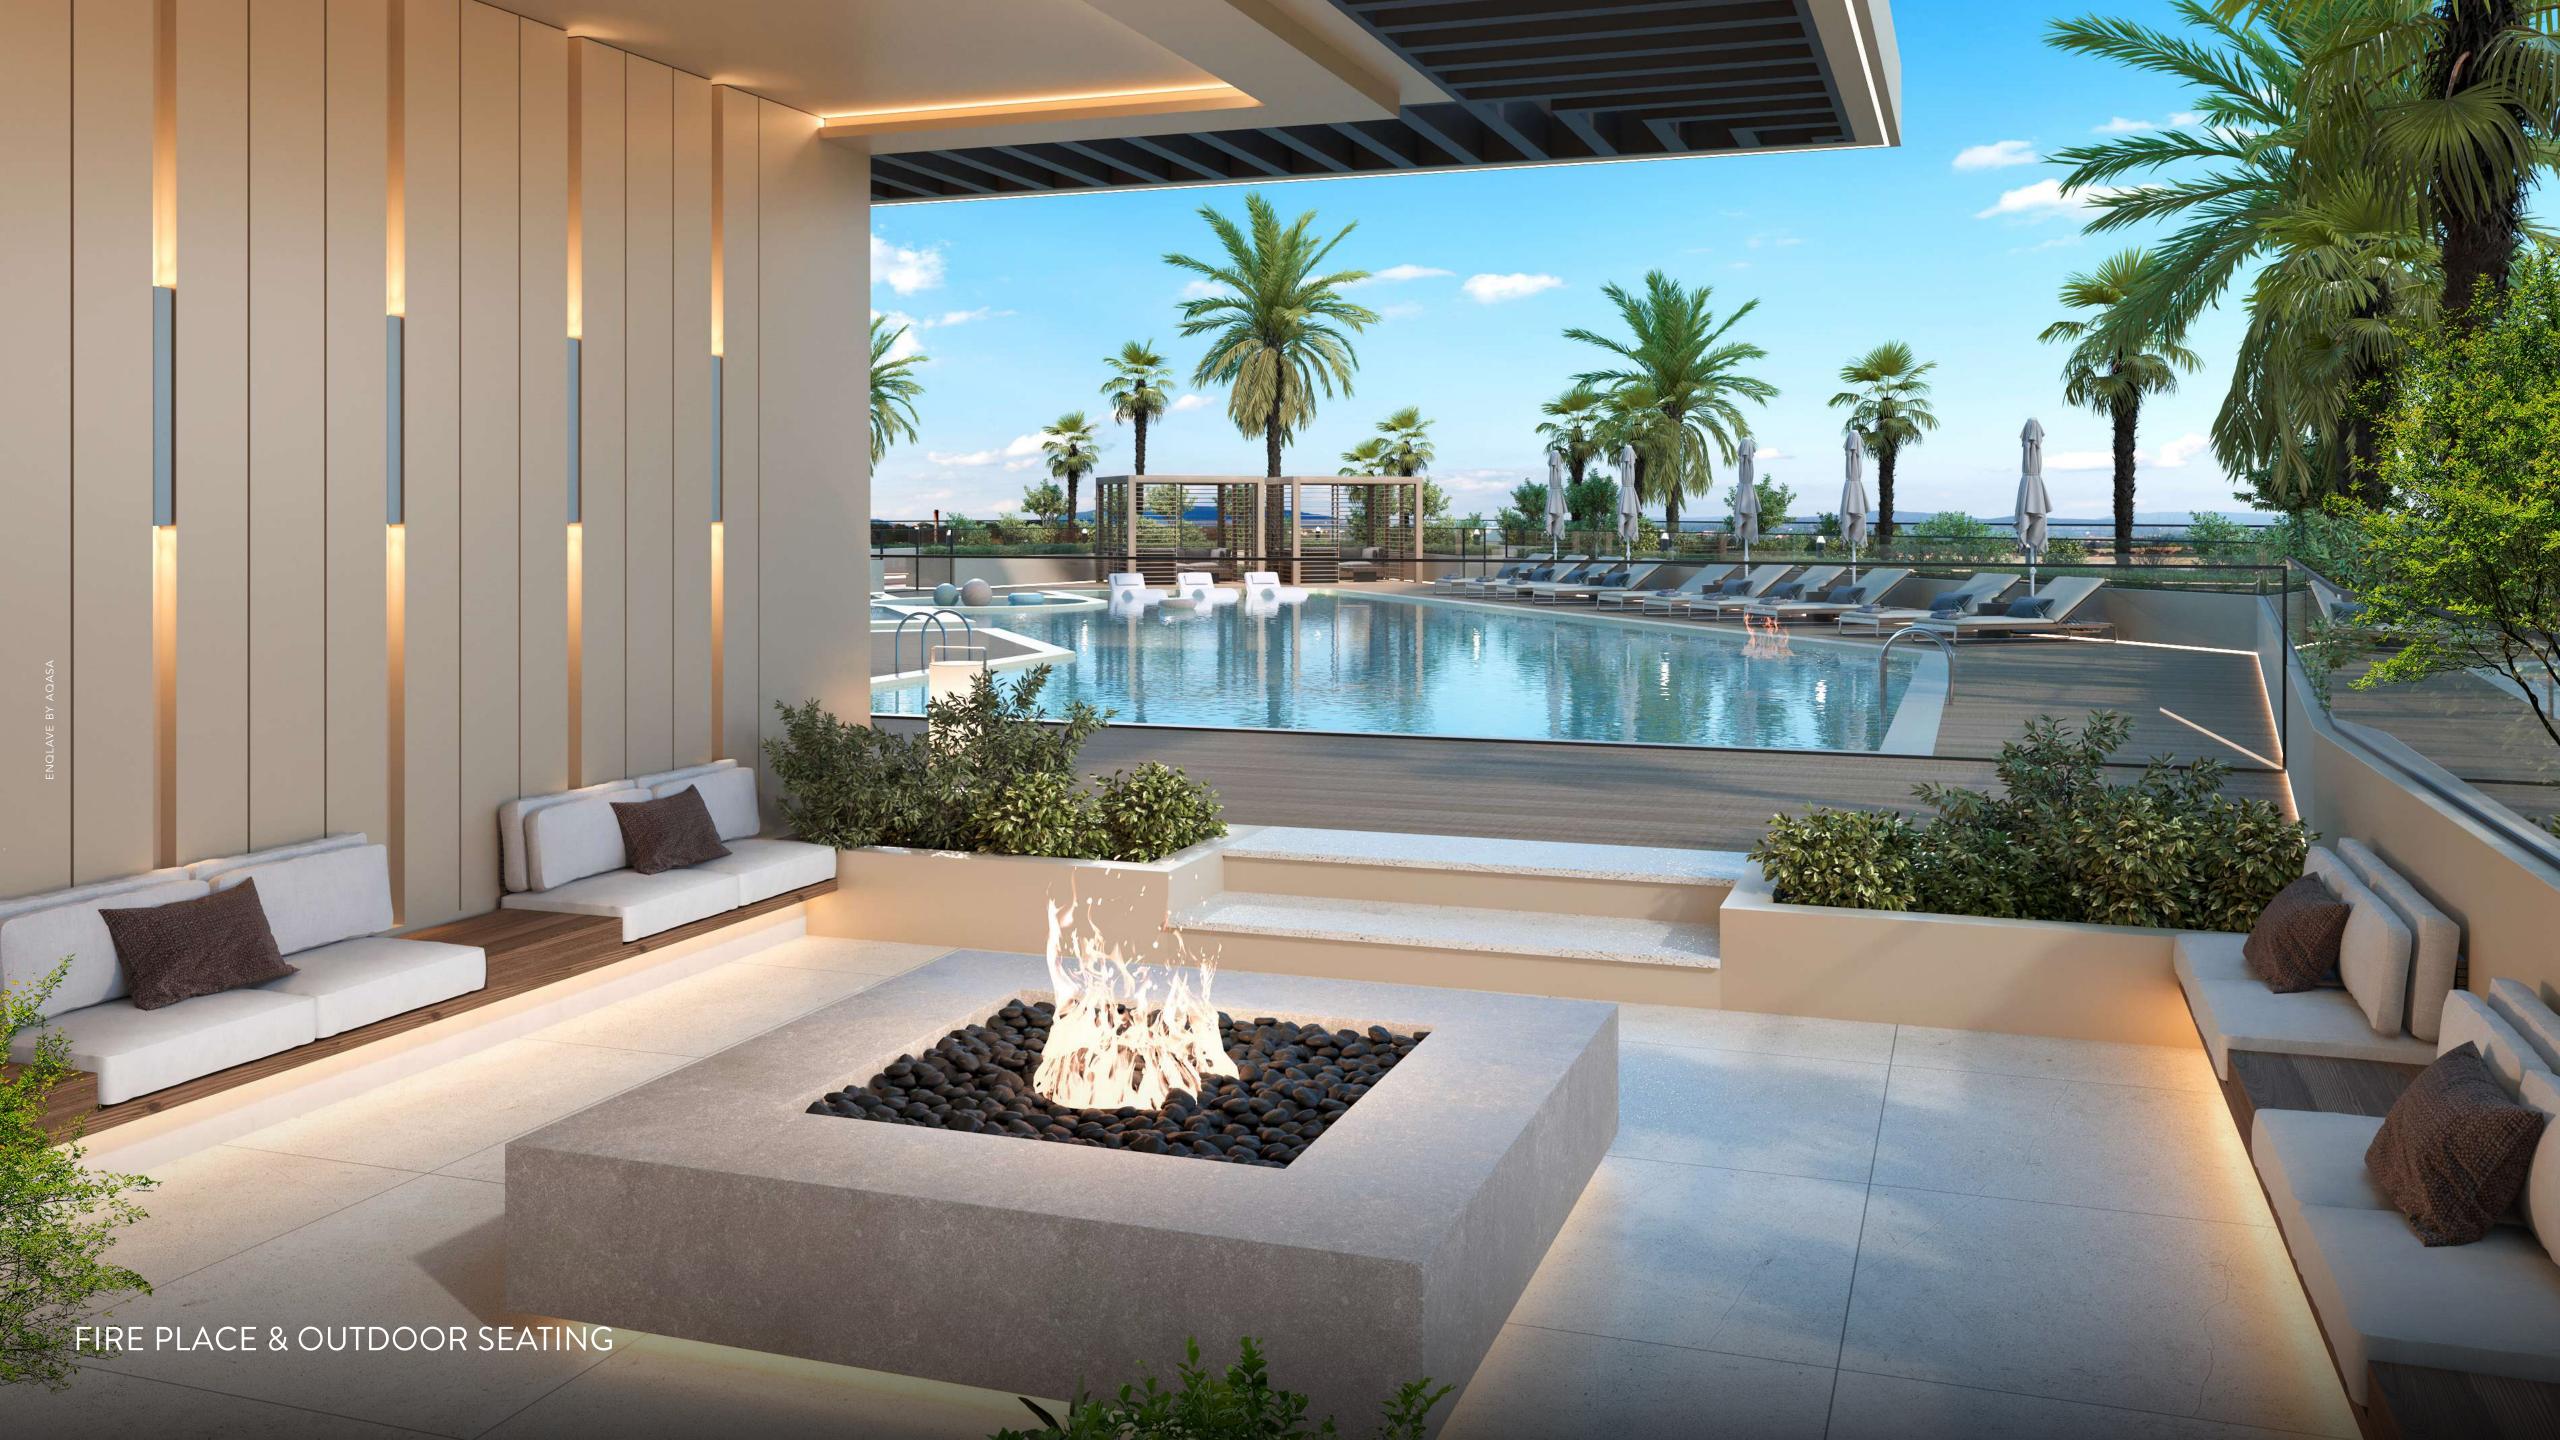

## FIRE PLACE.

Gather under the starlit sky and bask in the warmth of our outdoor fireplace, where flickering flames dance amidst the crisp night air.

Surrounded by comfortable seating and enveloped in the tranquil ambiance of nature, it's the perfect setting for intimate gatherings and memorable moments shared under the open heavens.