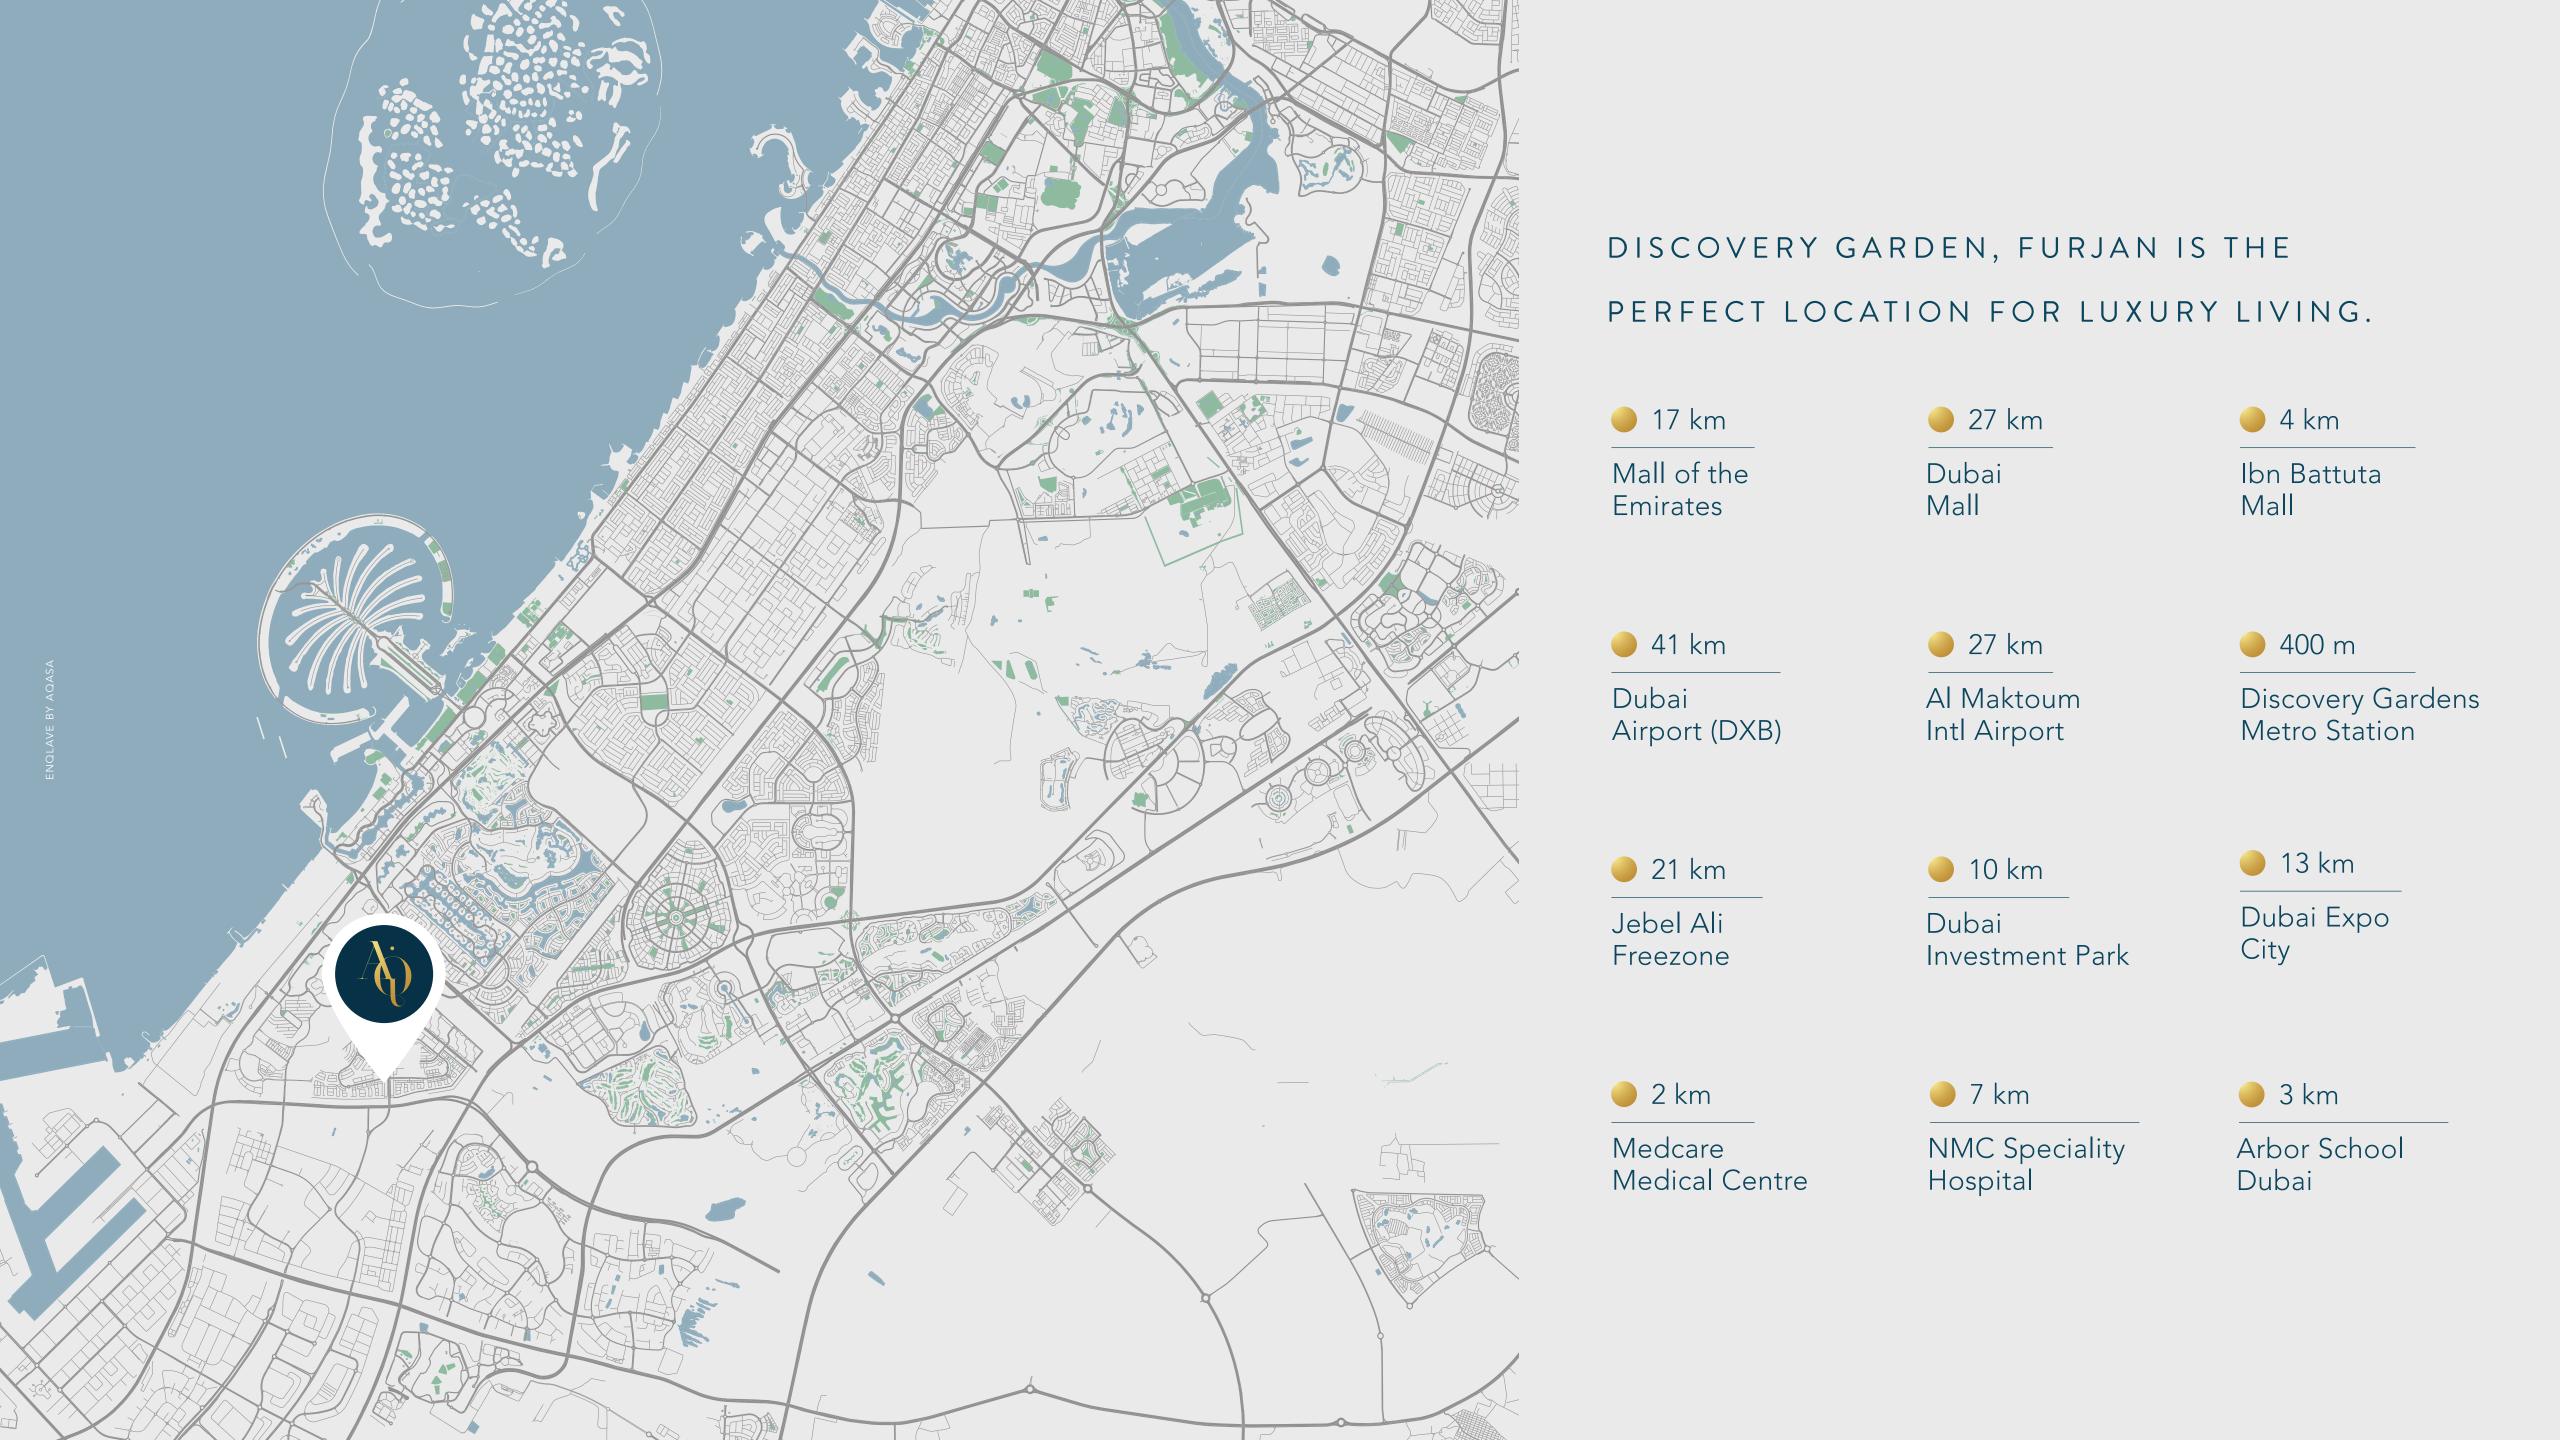

High-speed internet connectivity

Integrated home automation

Smart access control

Englave by Aqasa is perfectly situated on Al Asayel Street, offering easy access to main connections. With a large parking lot adjacent to the property, parking will never be a hassle.

The plot is strategically positioned, with three sides open, providing a sense of openness and ample natural light.

The Metro station is just 400 meters away, ensuring seamless connectivity to Discovery Garden and beyond. Sheikh Sayad Road is directly accessible, making commuting a breeze.

At Englave by Aqasa, we get that every individual has unique preferences. We understand your requirements and that's why we offer a variety of floor plans to cater to your needs.

We have a total of 159 apartments with 4 types: Studios, 1BR, 2BR and 3BR. Each layout is spaciously designed to optimise for light and ventilation, with some units featuring expansive terraces and private pools.